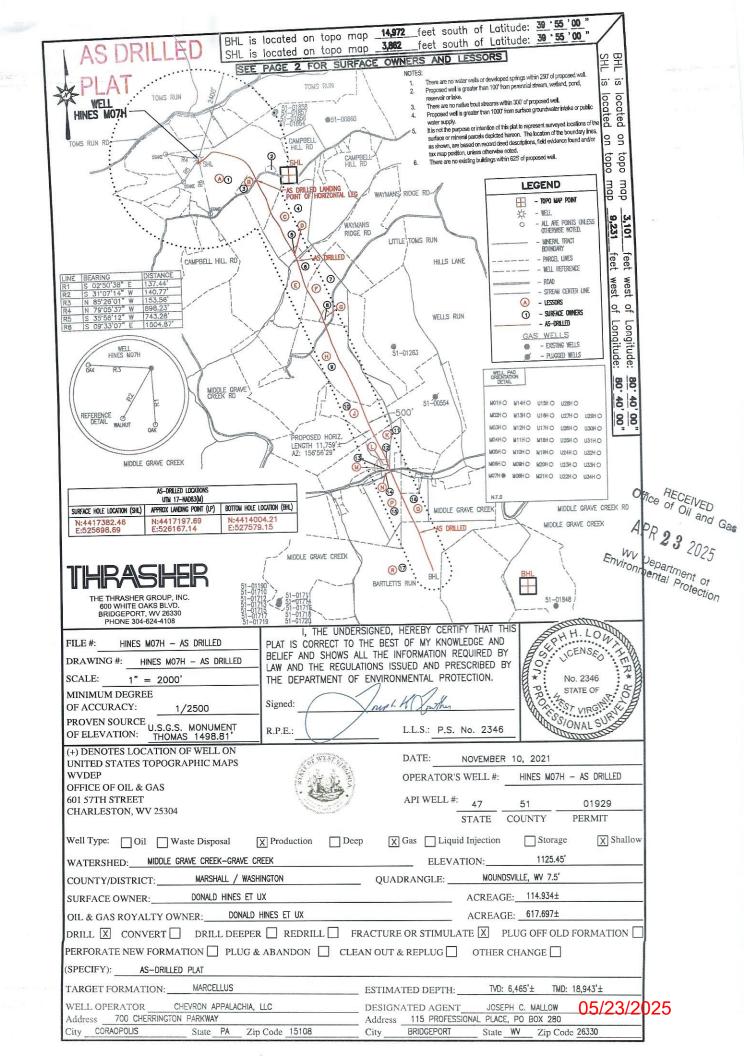

### STATE OF WEST VIRGINIA DEPARTMENT OF ENVIRONMENTAL PROTECTION, OFFICE OF OIL AND GAS WELL WORK PERMIT APPLICATION

|                                                                   |                   |                                                                                                                                                                                                                                                                                                                                                                                                                                                                                                                                                                                                                                                                                                                                                                                                                                                                                                                                                                                                                                                                                                                                                                                                                                                                                                                                                                                                                                                                                                                                                                                                                                                                                                                                                                                                                                                                                                                                                                                                                                                                                                                               |                   |               | -                                      |
|-------------------------------------------------------------------|-------------------|-------------------------------------------------------------------------------------------------------------------------------------------------------------------------------------------------------------------------------------------------------------------------------------------------------------------------------------------------------------------------------------------------------------------------------------------------------------------------------------------------------------------------------------------------------------------------------------------------------------------------------------------------------------------------------------------------------------------------------------------------------------------------------------------------------------------------------------------------------------------------------------------------------------------------------------------------------------------------------------------------------------------------------------------------------------------------------------------------------------------------------------------------------------------------------------------------------------------------------------------------------------------------------------------------------------------------------------------------------------------------------------------------------------------------------------------------------------------------------------------------------------------------------------------------------------------------------------------------------------------------------------------------------------------------------------------------------------------------------------------------------------------------------------------------------------------------------------------------------------------------------------------------------------------------------------------------------------------------------------------------------------------------------------------------------------------------------------------------------------------------------|-------------------|---------------|----------------------------------------|
| 1) Well Operator: EQT CHAP                                        | LLC               | 494525804                                                                                                                                                                                                                                                                                                                                                                                                                                                                                                                                                                                                                                                                                                                                                                                                                                                                                                                                                                                                                                                                                                                                                                                                                                                                                                                                                                                                                                                                                                                                                                                                                                                                                                                                                                                                                                                                                                                                                                                                                                                                                                                     | Marshall          | Washington    | Moundsville, WV 7.5'                   |
|                                                                   |                   | Operator ID                                                                                                                                                                                                                                                                                                                                                                                                                                                                                                                                                                                                                                                                                                                                                                                                                                                                                                                                                                                                                                                                                                                                                                                                                                                                                                                                                                                                                                                                                                                                                                                                                                                                                                                                                                                                                                                                                                                                                                                                                                                                                                                   | County            | District      | Quadrangle                             |
| 2) Operator's Well Number: M0                                     | 7H                | Well Pad                                                                                                                                                                                                                                                                                                                                                                                                                                                                                                                                                                                                                                                                                                                                                                                                                                                                                                                                                                                                                                                                                                                                                                                                                                                                                                                                                                                                                                                                                                                                                                                                                                                                                                                                                                                                                                                                                                                                                                                                                                                                                                                      | Name: Hines       |               |                                        |
| 3) Farm Name/Surface Owner:                                       | Donald Hines et L | Public Roa                                                                                                                                                                                                                                                                                                                                                                                                                                                                                                                                                                                                                                                                                                                                                                                                                                                                                                                                                                                                                                                                                                                                                                                                                                                                                                                                                                                                                                                                                                                                                                                                                                                                                                                                                                                                                                                                                                                                                                                                                                                                                                                    | d Access: Cam     | pbell Hill Ro | pad/WV-38                              |
| 4) Elevation, current ground:                                     | 1,125' (built) E  | levation, proposed                                                                                                                                                                                                                                                                                                                                                                                                                                                                                                                                                                                                                                                                                                                                                                                                                                                                                                                                                                                                                                                                                                                                                                                                                                                                                                                                                                                                                                                                                                                                                                                                                                                                                                                                                                                                                                                                                                                                                                                                                                                                                                            | post-construction | n; 1,125' (   | built)                                 |
| 5) Well Type (a) Gas X                                            | Oil               | Unde                                                                                                                                                                                                                                                                                                                                                                                                                                                                                                                                                                                                                                                                                                                                                                                                                                                                                                                                                                                                                                                                                                                                                                                                                                                                                                                                                                                                                                                                                                                                                                                                                                                                                                                                                                                                                                                                                                                                                                                                                                                                                                                          | erground Storag   | e             |                                        |
| Other                                                             |                   |                                                                                                                                                                                                                                                                                                                                                                                                                                                                                                                                                                                                                                                                                                                                                                                                                                                                                                                                                                                                                                                                                                                                                                                                                                                                                                                                                                                                                                                                                                                                                                                                                                                                                                                                                                                                                                                                                                                                                                                                                                                                                                                               |                   |               |                                        |
| (b)If Gas Shall                                                   | llow X            | Deep                                                                                                                                                                                                                                                                                                                                                                                                                                                                                                                                                                                                                                                                                                                                                                                                                                                                                                                                                                                                                                                                                                                                                                                                                                                                                                                                                                                                                                                                                                                                                                                                                                                                                                                                                                                                                                                                                                                                                                                                                                                                                                                          |                   |               | RECEI                                  |
| Hor                                                               | izontal X         | 200 - 200 - 200 - 200 - 200 - 200 - 200 - 200 - 200 - 200 - 200 - 200 - 200 - 200 - 200 - 200 - 200 - 200 - 200 - 200 - 200 - 200 - 200 - 200 - 200 - 200 - 200 - 200 - 200 - 200 - 200 - 200 - 200 - 200 - 200 - 200 - 200 - 200 - 200 - 200 - 200 - 200 - 200 - 200 - 200 - 200 - 200 - 200 - 200 - 200 - 200 - 200 - 200 - 200 - 200 - 200 - 200 - 200 - 200 - 200 - 200 - 200 - 200 - 200 - 200 - 200 - 200 - 200 - 200 - 200 - 200 - 200 - 200 - 200 - 200 - 200 - 200 - 200 - 200 - 200 - 200 - 200 - 200 - 200 - 200 - 200 - 200 - 200 - 200 - 200 - 200 - 200 - 200 - 200 - 200 - 200 - 200 - 200 - 200 - 200 - 200 - 200 - 200 - 200 - 200 - 200 - 200 - 200 - 200 - 200 - 200 - 200 - 200 - 200 - 200 - 200 - 200 - 200 - 200 - 200 - 200 - 200 - 200 - 200 - 200 - 200 - 200 - 200 - 200 - 200 - 200 - 200 - 200 - 200 - 200 - 200 - 200 - 200 - 200 - 200 - 200 - 200 - 200 - 200 - 200 - 200 - 200 - 200 - 200 - 200 - 200 - 200 - 200 - 200 - 200 - 200 - 200 - 200 - 200 - 200 - 200 - 200 - 200 - 200 - 200 - 200 - 200 - 200 - 200 - 200 - 200 - 200 - 200 - 200 - 200 - 200 - 200 - 200 - 200 - 200 - 200 - 200 - 200 - 200 - 200 - 200 - 200 - 200 - 200 - 200 - 200 - 200 - 200 - 200 - 200 - 200 - 200 - 200 - 200 - 200 - 200 - 200 - 200 - 200 - 200 - 200 - 200 - 200 - 200 - 200 - 200 - 200 - 200 - 200 - 200 - 200 - 200 - 200 - 200 - 200 - 200 - 200 - 200 - 200 - 200 - 200 - 200 - 200 - 200 - 200 - 200 - 200 - 200 - 200 - 200 - 200 - 200 - 200 - 200 - 200 - 200 - 200 - 200 - 200 - 200 - 200 - 200 - 200 - 200 - 200 - 200 - 200 - 200 - 200 - 200 - 200 - 200 - 200 - 200 - 200 - 200 - 200 - 200 - 200 - 200 - 200 - 200 - 200 - 200 - 200 - 200 - 200 - 200 - 200 - 200 - 200 - 200 - 200 - 200 - 200 - 200 - 200 - 200 - 200 - 200 - 200 - 200 - 200 - 200 - 200 - 200 - 200 - 200 - 200 - 200 - 200 - 200 - 200 - 200 - 200 - 200 - 200 - 200 - 200 - 200 - 200 - 200 - 200 - 200 - 200 - 200 - 200 - 200 - 200 - 200 - 200 - 200 - 200 - 200 - 200 - 200 - 200 - 200 - 200 - 200 - 200 - 200 - 200 - 200 - 200 - 200 - 200 - 200 - 200 - 200 - 200 - 200 - 200 - 200 - 200 - 200 - |                   | (             | Office of Oil and Gas                  |
| 6) Existing Pad: Yes or No Yes                                    |                   |                                                                                                                                                                                                                                                                                                                                                                                                                                                                                                                                                                                                                                                                                                                                                                                                                                                                                                                                                                                                                                                                                                                                                                                                                                                                                                                                                                                                                                                                                                                                                                                                                                                                                                                                                                                                                                                                                                                                                                                                                                                                                                                               |                   |               | A                                      |
| 7) Proposed Target Formation(s) Marcellus, 6,540', 51', 0.64      | , Depth(s), Antio | cipated Thickness at already drilled)                                                                                                                                                                                                                                                                                                                                                                                                                                                                                                                                                                                                                                                                                                                                                                                                                                                                                                                                                                                                                                                                                                                                                                                                                                                                                                                                                                                                                                                                                                                                                                                                                                                                                                                                                                                                                                                                                                                                                                                                                                                                                         | nd Expected Pre   | essure(s):    | NV Department of ironmental Protection |
| 8) Proposed Total Vertical Depth                                  |                   |                                                                                                                                                                                                                                                                                                                                                                                                                                                                                                                                                                                                                                                                                                                                                                                                                                                                                                                                                                                                                                                                                                                                                                                                                                                                                                                                                                                                                                                                                                                                                                                                                                                                                                                                                                                                                                                                                                                                                                                                                                                                                                                               |                   | 654           |                                        |
| 9) Formation at Total Vertical D                                  | epth: Marcellus   | /                                                                                                                                                                                                                                                                                                                                                                                                                                                                                                                                                                                                                                                                                                                                                                                                                                                                                                                                                                                                                                                                                                                                                                                                                                                                                                                                                                                                                                                                                                                                                                                                                                                                                                                                                                                                                                                                                                                                                                                                                                                                                                                             |                   |               |                                        |
| 10) Proposed Total Measured De                                    | epth: 18,943' -   | Well Drilled - See                                                                                                                                                                                                                                                                                                                                                                                                                                                                                                                                                                                                                                                                                                                                                                                                                                                                                                                                                                                                                                                                                                                                                                                                                                                                                                                                                                                                                                                                                                                                                                                                                                                                                                                                                                                                                                                                                                                                                                                                                                                                                                            | Attached WR       | -35           |                                        |
| 11) Proposed Horizontal Leg Ler                                   | ngth: 11,494' -   | Well Drilled - See                                                                                                                                                                                                                                                                                                                                                                                                                                                                                                                                                                                                                                                                                                                                                                                                                                                                                                                                                                                                                                                                                                                                                                                                                                                                                                                                                                                                                                                                                                                                                                                                                                                                                                                                                                                                                                                                                                                                                                                                                                                                                                            | Attached WR       | -35           |                                        |
| 12) Approximate Fresh Water St                                    | rata Depths:      | 365'                                                                                                                                                                                                                                                                                                                                                                                                                                                                                                                                                                                                                                                                                                                                                                                                                                                                                                                                                                                                                                                                                                                                                                                                                                                                                                                                                                                                                                                                                                                                                                                                                                                                                                                                                                                                                                                                                                                                                                                                                                                                                                                          |                   |               |                                        |
| 13) Method to Determine Fresh                                     | Water Depths:     | Well Drilled - See                                                                                                                                                                                                                                                                                                                                                                                                                                                                                                                                                                                                                                                                                                                                                                                                                                                                                                                                                                                                                                                                                                                                                                                                                                                                                                                                                                                                                                                                                                                                                                                                                                                                                                                                                                                                                                                                                                                                                                                                                                                                                                            | Attached WR-      | 35            |                                        |
| 14) Approximate Saltwater Dept                                    | hs: 1,039', 1595' | , 1632'                                                                                                                                                                                                                                                                                                                                                                                                                                                                                                                                                                                                                                                                                                                                                                                                                                                                                                                                                                                                                                                                                                                                                                                                                                                                                                                                                                                                                                                                                                                                                                                                                                                                                                                                                                                                                                                                                                                                                                                                                                                                                                                       |                   |               |                                        |
| 15) Approximate Coal Seam Dep                                     | oths: 365', 655'  |                                                                                                                                                                                                                                                                                                                                                                                                                                                                                                                                                                                                                                                                                                                                                                                                                                                                                                                                                                                                                                                                                                                                                                                                                                                                                                                                                                                                                                                                                                                                                                                                                                                                                                                                                                                                                                                                                                                                                                                                                                                                                                                               |                   |               |                                        |
| 16) Approximate Depth to Possil                                   | ole Void (coal m  | ine, karst, other):                                                                                                                                                                                                                                                                                                                                                                                                                                                                                                                                                                                                                                                                                                                                                                                                                                                                                                                                                                                                                                                                                                                                                                                                                                                                                                                                                                                                                                                                                                                                                                                                                                                                                                                                                                                                                                                                                                                                                                                                                                                                                                           | N/A               |               |                                        |
| 17) Does Proposed well location directly overlying or adjacent to |                   | ms<br>Yes X                                                                                                                                                                                                                                                                                                                                                                                                                                                                                                                                                                                                                                                                                                                                                                                                                                                                                                                                                                                                                                                                                                                                                                                                                                                                                                                                                                                                                                                                                                                                                                                                                                                                                                                                                                                                                                                                                                                                                                                                                                                                                                                   | No.               |               |                                        |
| (a) If Yes, provide Mine Info:                                    | Name: Irelar      | d Mine                                                                                                                                                                                                                                                                                                                                                                                                                                                                                                                                                                                                                                                                                                                                                                                                                                                                                                                                                                                                                                                                                                                                                                                                                                                                                                                                                                                                                                                                                                                                                                                                                                                                                                                                                                                                                                                                                                                                                                                                                                                                                                                        |                   |               |                                        |
|                                                                   | Depth: 655'       |                                                                                                                                                                                                                                                                                                                                                                                                                                                                                                                                                                                                                                                                                                                                                                                                                                                                                                                                                                                                                                                                                                                                                                                                                                                                                                                                                                                                                                                                                                                                                                                                                                                                                                                                                                                                                                                                                                                                                                                                                                                                                                                               |                   |               |                                        |
|                                                                   | Seam: Pittsb      | urgh                                                                                                                                                                                                                                                                                                                                                                                                                                                                                                                                                                                                                                                                                                                                                                                                                                                                                                                                                                                                                                                                                                                                                                                                                                                                                                                                                                                                                                                                                                                                                                                                                                                                                                                                                                                                                                                                                                                                                                                                                                                                                                                          |                   |               |                                        |
|                                                                   | Owner: Mars       | nall County Coal Res                                                                                                                                                                                                                                                                                                                                                                                                                                                                                                                                                                                                                                                                                                                                                                                                                                                                                                                                                                                                                                                                                                                                                                                                                                                                                                                                                                                                                                                                                                                                                                                                                                                                                                                                                                                                                                                                                                                                                                                                                                                                                                          | sources, Inc.     |               |                                        |
|                                                                   |                   |                                                                                                                                                                                                                                                                                                                                                                                                                                                                                                                                                                                                                                                                                                                                                                                                                                                                                                                                                                                                                                                                                                                                                                                                                                                                                                                                                                                                                                                                                                                                                                                                                                                                                                                                                                                                                                                                                                                                                                                                                                                                                                                               |                   |               | SIGN                                   |