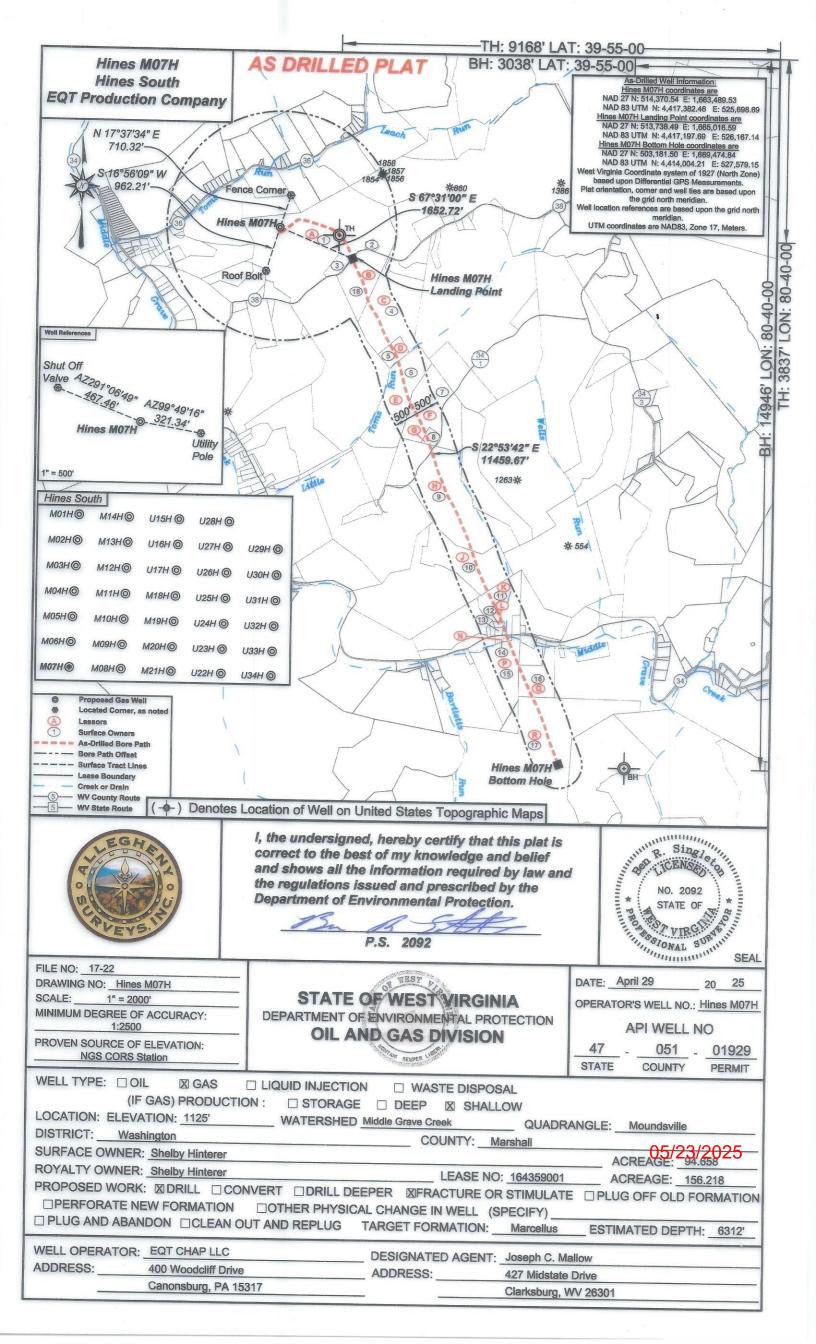

| API NO. 47-051 | _ 01929      |
|----------------|--------------|
| OPERATOR W     | ELL NO. MO7H |
| Well Pad Nan   | ne: Hines    |

### STATE OF WEST VIRGINIA DEPARTMENT OF ENVIRONMENTAL PROTECTION, OFFICE OF OIL AND GAS WELL WORK PERMIT APPLICATION

|                                                                   |                   |                                                                                                                                                                                                                                                                                                                                                                                                                                                                                                                                                                                                                                                                                                                                                                                                                                                                                                                                                                                                                                                                                                                                                                                                                                                                                                                                                                                                                                                                                                                                                                                                                                                                                                                                                                                                                                                                                                                                                                                                                                                                                                                               |                   |               | -                                      |
|-------------------------------------------------------------------|-------------------|-------------------------------------------------------------------------------------------------------------------------------------------------------------------------------------------------------------------------------------------------------------------------------------------------------------------------------------------------------------------------------------------------------------------------------------------------------------------------------------------------------------------------------------------------------------------------------------------------------------------------------------------------------------------------------------------------------------------------------------------------------------------------------------------------------------------------------------------------------------------------------------------------------------------------------------------------------------------------------------------------------------------------------------------------------------------------------------------------------------------------------------------------------------------------------------------------------------------------------------------------------------------------------------------------------------------------------------------------------------------------------------------------------------------------------------------------------------------------------------------------------------------------------------------------------------------------------------------------------------------------------------------------------------------------------------------------------------------------------------------------------------------------------------------------------------------------------------------------------------------------------------------------------------------------------------------------------------------------------------------------------------------------------------------------------------------------------------------------------------------------------|-------------------|---------------|----------------------------------------|
| 1) Well Operator: EQT CHAP                                        | LLC               | 494525804                                                                                                                                                                                                                                                                                                                                                                                                                                                                                                                                                                                                                                                                                                                                                                                                                                                                                                                                                                                                                                                                                                                                                                                                                                                                                                                                                                                                                                                                                                                                                                                                                                                                                                                                                                                                                                                                                                                                                                                                                                                                                                                     | Marshall          | Washington    | Moundsville, WV 7.5'                   |
|                                                                   |                   | Operator ID                                                                                                                                                                                                                                                                                                                                                                                                                                                                                                                                                                                                                                                                                                                                                                                                                                                                                                                                                                                                                                                                                                                                                                                                                                                                                                                                                                                                                                                                                                                                                                                                                                                                                                                                                                                                                                                                                                                                                                                                                                                                                                                   | County            | District      | Quadrangle                             |
| 2) Operator's Well Number: M0                                     | 7H                | Well Pad                                                                                                                                                                                                                                                                                                                                                                                                                                                                                                                                                                                                                                                                                                                                                                                                                                                                                                                                                                                                                                                                                                                                                                                                                                                                                                                                                                                                                                                                                                                                                                                                                                                                                                                                                                                                                                                                                                                                                                                                                                                                                                                      | Name: Hines       |               |                                        |
| 3) Farm Name/Surface Owner:                                       | Donald Hines et L | Public Roa                                                                                                                                                                                                                                                                                                                                                                                                                                                                                                                                                                                                                                                                                                                                                                                                                                                                                                                                                                                                                                                                                                                                                                                                                                                                                                                                                                                                                                                                                                                                                                                                                                                                                                                                                                                                                                                                                                                                                                                                                                                                                                                    | d Access: Cam     | pbell Hill Ro | pad/WV-38                              |
| 4) Elevation, current ground:                                     | 1,125' (built) E  | levation, proposed                                                                                                                                                                                                                                                                                                                                                                                                                                                                                                                                                                                                                                                                                                                                                                                                                                                                                                                                                                                                                                                                                                                                                                                                                                                                                                                                                                                                                                                                                                                                                                                                                                                                                                                                                                                                                                                                                                                                                                                                                                                                                                            | post-construction | n; 1,125' (   | built)                                 |
| 5) Well Type (a) Gas X                                            | Oil               | Unde                                                                                                                                                                                                                                                                                                                                                                                                                                                                                                                                                                                                                                                                                                                                                                                                                                                                                                                                                                                                                                                                                                                                                                                                                                                                                                                                                                                                                                                                                                                                                                                                                                                                                                                                                                                                                                                                                                                                                                                                                                                                                                                          | erground Storag   | e             |                                        |
| Other                                                             |                   |                                                                                                                                                                                                                                                                                                                                                                                                                                                                                                                                                                                                                                                                                                                                                                                                                                                                                                                                                                                                                                                                                                                                                                                                                                                                                                                                                                                                                                                                                                                                                                                                                                                                                                                                                                                                                                                                                                                                                                                                                                                                                                                               |                   |               |                                        |
| (b)If Gas Shall                                                   | llow X            | Deep                                                                                                                                                                                                                                                                                                                                                                                                                                                                                                                                                                                                                                                                                                                                                                                                                                                                                                                                                                                                                                                                                                                                                                                                                                                                                                                                                                                                                                                                                                                                                                                                                                                                                                                                                                                                                                                                                                                                                                                                                                                                                                                          |                   |               | RECEI                                  |
| Hor                                                               | izontal X         | 200 - 200 - 200 - 200 - 200 - 200 - 200 - 200 - 200 - 200 - 200 - 200 - 200 - 200 - 200 - 200 - 200 - 200 - 200 - 200 - 200 - 200 - 200 - 200 - 200 - 200 - 200 - 200 - 200 - 200 - 200 - 200 - 200 - 200 - 200 - 200 - 200 - 200 - 200 - 200 - 200 - 200 - 200 - 200 - 200 - 200 - 200 - 200 - 200 - 200 - 200 - 200 - 200 - 200 - 200 - 200 - 200 - 200 - 200 - 200 - 200 - 200 - 200 - 200 - 200 - 200 - 200 - 200 - 200 - 200 - 200 - 200 - 200 - 200 - 200 - 200 - 200 - 200 - 200 - 200 - 200 - 200 - 200 - 200 - 200 - 200 - 200 - 200 - 200 - 200 - 200 - 200 - 200 - 200 - 200 - 200 - 200 - 200 - 200 - 200 - 200 - 200 - 200 - 200 - 200 - 200 - 200 - 200 - 200 - 200 - 200 - 200 - 200 - 200 - 200 - 200 - 200 - 200 - 200 - 200 - 200 - 200 - 200 - 200 - 200 - 200 - 200 - 200 - 200 - 200 - 200 - 200 - 200 - 200 - 200 - 200 - 200 - 200 - 200 - 200 - 200 - 200 - 200 - 200 - 200 - 200 - 200 - 200 - 200 - 200 - 200 - 200 - 200 - 200 - 200 - 200 - 200 - 200 - 200 - 200 - 200 - 200 - 200 - 200 - 200 - 200 - 200 - 200 - 200 - 200 - 200 - 200 - 200 - 200 - 200 - 200 - 200 - 200 - 200 - 200 - 200 - 200 - 200 - 200 - 200 - 200 - 200 - 200 - 200 - 200 - 200 - 200 - 200 - 200 - 200 - 200 - 200 - 200 - 200 - 200 - 200 - 200 - 200 - 200 - 200 - 200 - 200 - 200 - 200 - 200 - 200 - 200 - 200 - 200 - 200 - 200 - 200 - 200 - 200 - 200 - 200 - 200 - 200 - 200 - 200 - 200 - 200 - 200 - 200 - 200 - 200 - 200 - 200 - 200 - 200 - 200 - 200 - 200 - 200 - 200 - 200 - 200 - 200 - 200 - 200 - 200 - 200 - 200 - 200 - 200 - 200 - 200 - 200 - 200 - 200 - 200 - 200 - 200 - 200 - 200 - 200 - 200 - 200 - 200 - 200 - 200 - 200 - 200 - 200 - 200 - 200 - 200 - 200 - 200 - 200 - 200 - 200 - 200 - 200 - 200 - 200 - 200 - 200 - 200 - 200 - 200 - 200 - 200 - 200 - 200 - 200 - 200 - 200 - 200 - 200 - 200 - 200 - 200 - 200 - 200 - 200 - 200 - 200 - 200 - 200 - 200 - 200 - 200 - 200 - 200 - 200 - 200 - 200 - 200 - 200 - 200 - 200 - 200 - 200 - 200 - 200 - 200 - 200 - 200 - 200 - 200 - 200 - 200 - 200 - 200 - 200 - 200 - 200 - 200 - 200 - 200 - 200 - 200 - 200 - 200 - 200 - |                   | (             | Office of Oil and Gas                  |
| 6) Existing Pad: Yes or No Yes                                    |                   |                                                                                                                                                                                                                                                                                                                                                                                                                                                                                                                                                                                                                                                                                                                                                                                                                                                                                                                                                                                                                                                                                                                                                                                                                                                                                                                                                                                                                                                                                                                                                                                                                                                                                                                                                                                                                                                                                                                                                                                                                                                                                                                               |                   |               | A                                      |
| 7) Proposed Target Formation(s) Marcellus, 6,540', 51', 0.64      | , Depth(s), Antio | cipated Thickness at already drilled)                                                                                                                                                                                                                                                                                                                                                                                                                                                                                                                                                                                                                                                                                                                                                                                                                                                                                                                                                                                                                                                                                                                                                                                                                                                                                                                                                                                                                                                                                                                                                                                                                                                                                                                                                                                                                                                                                                                                                                                                                                                                                         | nd Expected Pre   | essure(s):    | NV Department of ironmental Protection |
| 8) Proposed Total Vertical Depth                                  |                   |                                                                                                                                                                                                                                                                                                                                                                                                                                                                                                                                                                                                                                                                                                                                                                                                                                                                                                                                                                                                                                                                                                                                                                                                                                                                                                                                                                                                                                                                                                                                                                                                                                                                                                                                                                                                                                                                                                                                                                                                                                                                                                                               |                   | 654           |                                        |
| 9) Formation at Total Vertical D                                  | epth: Marcellus   | /                                                                                                                                                                                                                                                                                                                                                                                                                                                                                                                                                                                                                                                                                                                                                                                                                                                                                                                                                                                                                                                                                                                                                                                                                                                                                                                                                                                                                                                                                                                                                                                                                                                                                                                                                                                                                                                                                                                                                                                                                                                                                                                             |                   |               |                                        |
| 10) Proposed Total Measured De                                    | epth: 18,943' -   | Well Drilled - See                                                                                                                                                                                                                                                                                                                                                                                                                                                                                                                                                                                                                                                                                                                                                                                                                                                                                                                                                                                                                                                                                                                                                                                                                                                                                                                                                                                                                                                                                                                                                                                                                                                                                                                                                                                                                                                                                                                                                                                                                                                                                                            | Attached WR       | -35           |                                        |
| 11) Proposed Horizontal Leg Ler                                   | ngth: 11,494' -   | Well Drilled - See                                                                                                                                                                                                                                                                                                                                                                                                                                                                                                                                                                                                                                                                                                                                                                                                                                                                                                                                                                                                                                                                                                                                                                                                                                                                                                                                                                                                                                                                                                                                                                                                                                                                                                                                                                                                                                                                                                                                                                                                                                                                                                            | Attached WR       | -35           |                                        |
| 12) Approximate Fresh Water St                                    | rata Depths:      | 365'                                                                                                                                                                                                                                                                                                                                                                                                                                                                                                                                                                                                                                                                                                                                                                                                                                                                                                                                                                                                                                                                                                                                                                                                                                                                                                                                                                                                                                                                                                                                                                                                                                                                                                                                                                                                                                                                                                                                                                                                                                                                                                                          |                   |               |                                        |
| 13) Method to Determine Fresh                                     | Water Depths:     | Well Drilled - See                                                                                                                                                                                                                                                                                                                                                                                                                                                                                                                                                                                                                                                                                                                                                                                                                                                                                                                                                                                                                                                                                                                                                                                                                                                                                                                                                                                                                                                                                                                                                                                                                                                                                                                                                                                                                                                                                                                                                                                                                                                                                                            | Attached WR-      | 35            |                                        |
| 14) Approximate Saltwater Dept                                    | hs: 1,039', 1595' | , 1632'                                                                                                                                                                                                                                                                                                                                                                                                                                                                                                                                                                                                                                                                                                                                                                                                                                                                                                                                                                                                                                                                                                                                                                                                                                                                                                                                                                                                                                                                                                                                                                                                                                                                                                                                                                                                                                                                                                                                                                                                                                                                                                                       |                   |               |                                        |
| 15) Approximate Coal Seam Dep                                     | oths: 365', 655'  |                                                                                                                                                                                                                                                                                                                                                                                                                                                                                                                                                                                                                                                                                                                                                                                                                                                                                                                                                                                                                                                                                                                                                                                                                                                                                                                                                                                                                                                                                                                                                                                                                                                                                                                                                                                                                                                                                                                                                                                                                                                                                                                               |                   |               |                                        |
| 16) Approximate Depth to Possil                                   | ole Void (coal m  | ine, karst, other):                                                                                                                                                                                                                                                                                                                                                                                                                                                                                                                                                                                                                                                                                                                                                                                                                                                                                                                                                                                                                                                                                                                                                                                                                                                                                                                                                                                                                                                                                                                                                                                                                                                                                                                                                                                                                                                                                                                                                                                                                                                                                                           | N/A               |               |                                        |
| 17) Does Proposed well location directly overlying or adjacent to |                   | ms<br>Yes X                                                                                                                                                                                                                                                                                                                                                                                                                                                                                                                                                                                                                                                                                                                                                                                                                                                                                                                                                                                                                                                                                                                                                                                                                                                                                                                                                                                                                                                                                                                                                                                                                                                                                                                                                                                                                                                                                                                                                                                                                                                                                                                   | No.               |               |                                        |
| (a) If Yes, provide Mine Info:                                    | Name: Irelar      | d Mine                                                                                                                                                                                                                                                                                                                                                                                                                                                                                                                                                                                                                                                                                                                                                                                                                                                                                                                                                                                                                                                                                                                                                                                                                                                                                                                                                                                                                                                                                                                                                                                                                                                                                                                                                                                                                                                                                                                                                                                                                                                                                                                        |                   |               |                                        |
|                                                                   | Depth: 655'       |                                                                                                                                                                                                                                                                                                                                                                                                                                                                                                                                                                                                                                                                                                                                                                                                                                                                                                                                                                                                                                                                                                                                                                                                                                                                                                                                                                                                                                                                                                                                                                                                                                                                                                                                                                                                                                                                                                                                                                                                                                                                                                                               |                   |               |                                        |
|                                                                   | Seam: Pittsb      | urgh                                                                                                                                                                                                                                                                                                                                                                                                                                                                                                                                                                                                                                                                                                                                                                                                                                                                                                                                                                                                                                                                                                                                                                                                                                                                                                                                                                                                                                                                                                                                                                                                                                                                                                                                                                                                                                                                                                                                                                                                                                                                                                                          |                   |               |                                        |
|                                                                   | Owner: Mars       | nall County Coal Res                                                                                                                                                                                                                                                                                                                                                                                                                                                                                                                                                                                                                                                                                                                                                                                                                                                                                                                                                                                                                                                                                                                                                                                                                                                                                                                                                                                                                                                                                                                                                                                                                                                                                                                                                                                                                                                                                                                                                                                                                                                                                                          | sources, Inc.     |               |                                        |
|                                                                   |                   |                                                                                                                                                                                                                                                                                                                                                                                                                                                                                                                                                                                                                                                                                                                                                                                                                                                                                                                                                                                                                                                                                                                                                                                                                                                                                                                                                                                                                                                                                                                                                                                                                                                                                                                                                                                                                                                                                                                                                                                                                                                                                                                               |                   |               | SIGN                                   |

| WW-6B   | 3 |
|---------|---|
| (04/15) |   |

| API NO. 47051       | 01929      |
|---------------------|------------|
| <b>OPERATOR WEL</b> | L NO. MO7H |
| Well Pad Name       | Hines      |