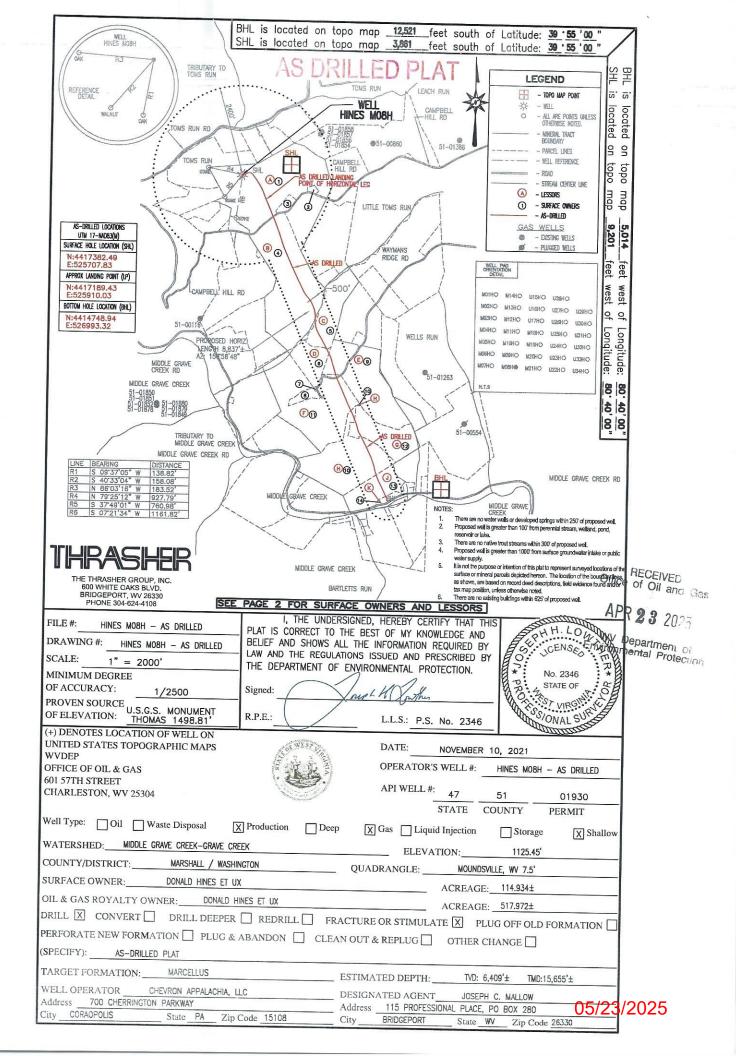

Complete a horizontal well in the Marcellus Formation previously drilled by Chevron Appalachia

20) Describe fracturing/stimulating methods in detail, including anticipated max pressure and max rate:

Hydraulic fracturing is completed in accordance with state regulations using water recycled from previously fractured wells and obtained from freshwater sources. This water is mixed with sand and a small percentage (less than 0.1%) of chemicals (including 15% Hydrochloric acid, friction reducer, biocide, and scale inhibitor), referred to in the industry as a "slickwater" completion. Maximum anticipated internal casing pressure is expected to be approximately 10,000 psi, maximum anticipated treating rates are expected to average approximately 100 bpm. Stage lengths vary from 150 to 300 feet. Average approximately 350,000 gallons of water per stage. Sand sizes vary from 100 mesh to 20/40 mesh. Average approximately 200,000-600,000 pounds of proppant per stage.

Completed by Chevron:

- Surface: On Shoe Track and every 500' to surface

- Intermediate: On Shoe Track and every 500' to surface

- Production: On Shoe Track and every joint to TOC

Office of Oil and Gas

APR 23 2025