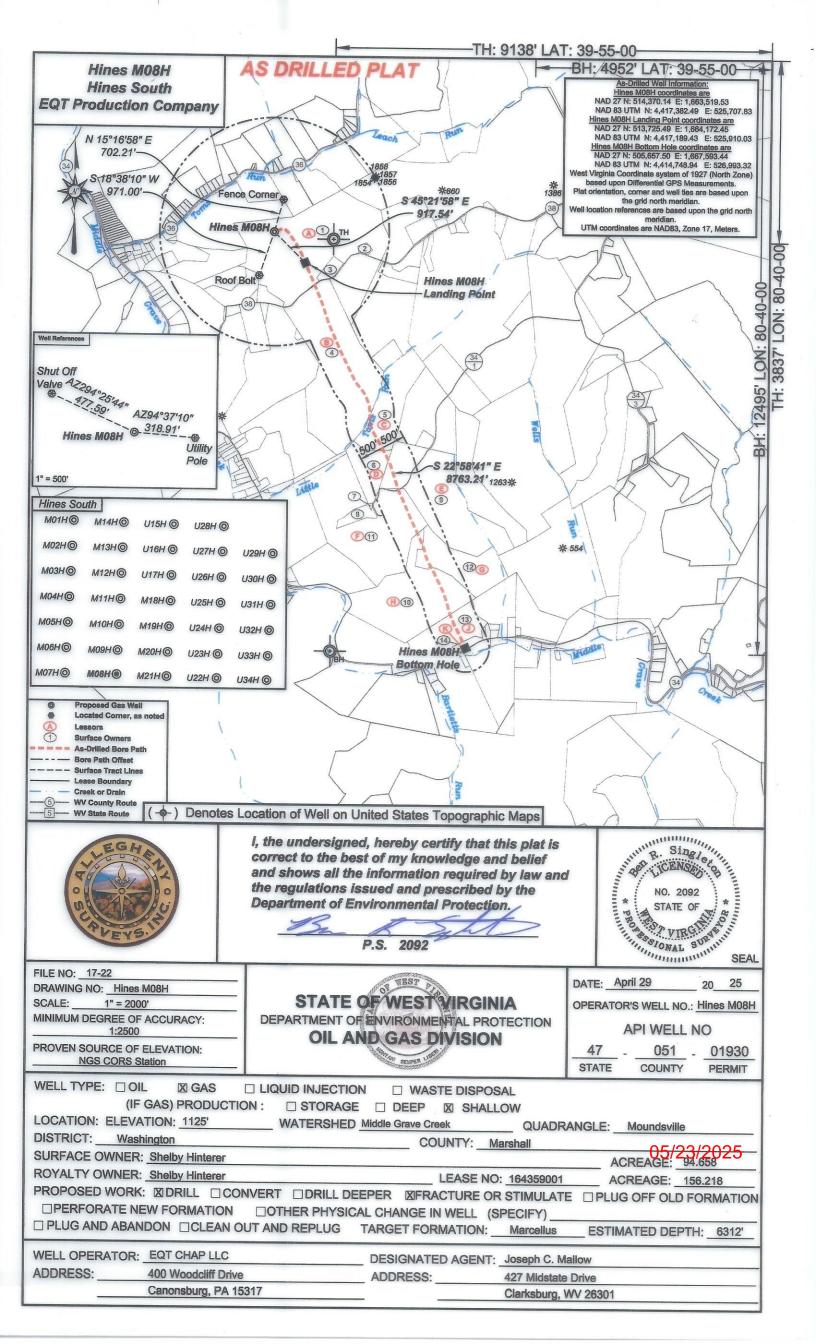

| API NO. 47- 051 | - 01930   |      |   |        |
|-----------------|-----------|------|---|--------|
| OPERATOR W      | /ELL NO.  | M08H | 1 | 100000 |
| Well Pad Nar    | ne: Hines |      |   |        |

# STATE OF WEST VIRGINIA DEPARTMENT OF ENVIRONMENTAL PROTECTION, OFFICE OF OIL AND GAS WELL WORK PERMIT APPLICATION

| 1) Well Operator: EQT CHA                                                             | P LLC         | 494525804 Marshall Washington Moundsville, WV 7.5'            |
|---------------------------------------------------------------------------------------|---------------|---------------------------------------------------------------|
|                                                                                       |               | Operator ID County District Quadrangle                        |
| 2) Operator's Well Number: Number:                                                    | //08H         | Well Pad Name: Hines                                          |
| 3) Farm Name/Surface Owner                                                            | : Donald Hir  | ines et UX Public Road Access: Campbell Hill Road/WV-38       |
| 4) Elevation, current ground:                                                         | 1,125' (buil  | ilt) Elevation, proposed post-construction: 1,125' (built)    |
| 5) Well Type (a) Gas X                                                                | 14            | Oil Underground Storage                                       |
| Other                                                                                 |               | Chaciground Storage                                           |
| (b)If Gas Sh                                                                          | allow X       | X Deep Office of Oil and Gas                                  |
| Но                                                                                    | orizontal X   |                                                               |
| 6) Existing Pad: Yes or No Ye                                                         | <u></u>       | APR 23 2025                                                   |
| 7) Proposed Target Formation(                                                         | s), Depth(s)  | ), Anticipated Thickness and Expected Pressure(s). Protection |
| Marcellus, 6,540', 51', 0.64                                                          | 1 psi/ft grac | dient (already drilled)                                       |
|                                                                                       |               | - Well Drilled - See Attached WR-35                           |
| 9) Formation at Total Vertical I                                                      |               | arcellus                                                      |
| 10) Proposed Total Measured D                                                         | Depth: 15,    | ,655' - Well Drilled - See Attached WR-35                     |
| 11) Proposed Horizontal Leg Le                                                        |               | 314' - Well Drilled - See Attached WR-35                      |
| 12) Approximate Fresh Water S                                                         |               |                                                               |
| 13) Method to Determine Fresh                                                         | Water Dept    | oths: Well Drilled - See Attached WR-35                       |
| 14) Approximate Saltwater Dep                                                         |               |                                                               |
| 15) Approximate Coal Seam De                                                          |               |                                                               |
| 16) Approximate Depth to Possi                                                        |               |                                                               |
|                                                                                       |               |                                                               |
| <ol> <li>Does Proposed well location<br/>directly overlying or adjacent to</li> </ol> | an active m   | o V                                                           |
|                                                                                       | an active m   | nine? Yes A No                                                |
| (a) If Yes, provide Mine Info:                                                        | Name:         | Ireland Mine                                                  |
|                                                                                       | Depth:        | 655'                                                          |
|                                                                                       | Seam:         | Pittsburgh                                                    |
|                                                                                       | Owner:        | Marshall County Coal Resources, Inc.                          |
|                                                                                       |               | Stender Green                                                 |
|                                                                                       |               | TENNOM TARLIAM                                                |