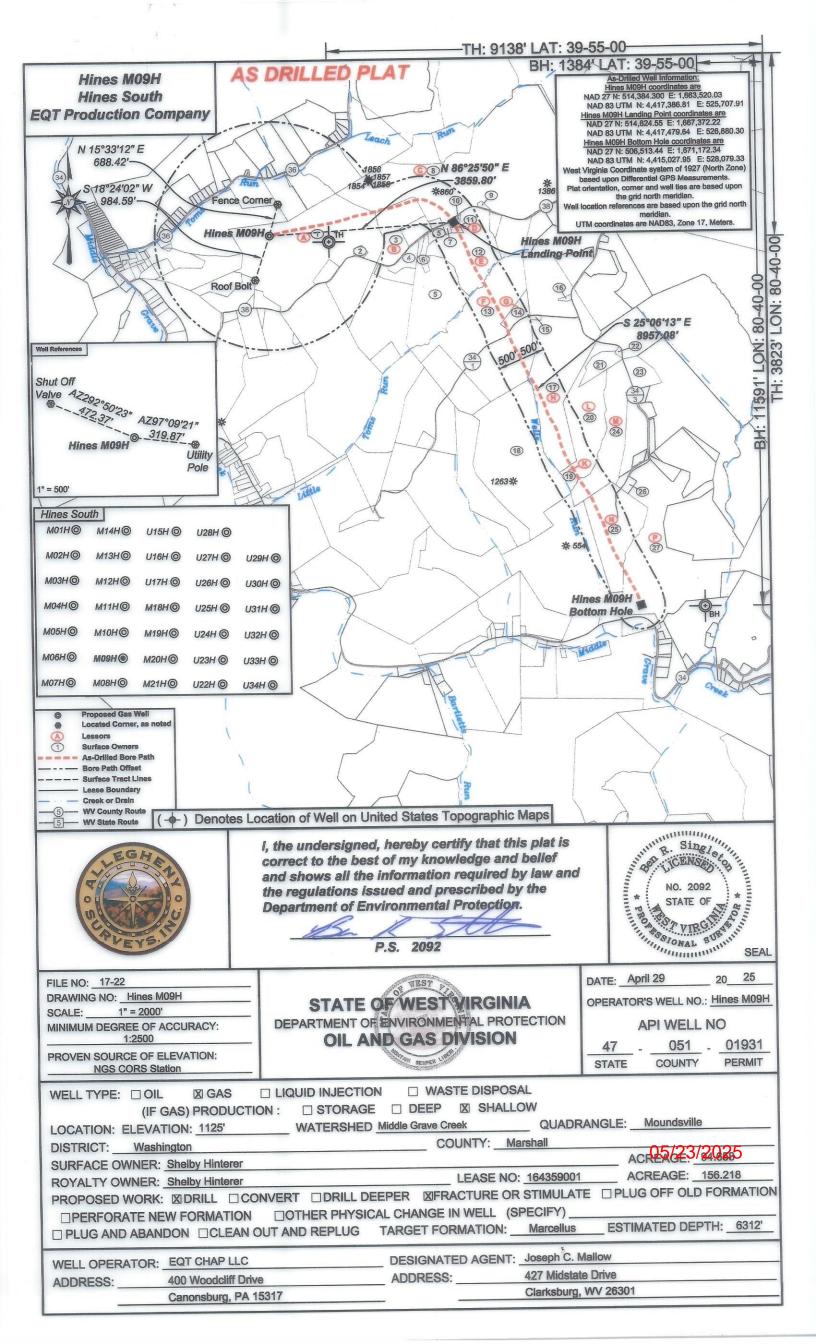

| API NO. 47-051 | _ 01931       |   |
|----------------|---------------|---|
| OPERATOR W     | VELL NO. MO9H | 1 |
| Well Pad Na    | me: Hines     |   |

# STATE OF WEST VIRGINIA DEPARTMENT OF ENVIRONMENTAL PROTECTION, OFFICE OF OIL AND GAS WELL WORK PERMIT APPLICATION

| 1) Well Operator: EQT CHAP LLC                                                                      | 494525804 Marshall Washington Moundsville, WV 7.5'       |
|-----------------------------------------------------------------------------------------------------|----------------------------------------------------------|
| *                                                                                                   | Operator ID County District Quadrangle                   |
| 2) Operator's Well Number: M09H                                                                     | Well Pad Name: Hines                                     |
| 3) Farm Name/Surface Owner: Donald H                                                                | lines et UX Public Road Access: Campbell Hill Road/WV-38 |
| 4) Elevation, current ground: 1,125' (b                                                             | Elevation, proposed post-construction: 1,125' (built)    |
| 5) Well Type (a) Gas X                                                                              | Oil Underground Storage                                  |
| Other                                                                                               |                                                          |
| (b)If Gas Shallow                                                                                   | X Deep                                                   |
| Horizontal                                                                                          | X Office of Oil and Gas                                  |
| 6) Existing Pad: Yes or No Yes                                                                      | APR 23 2025                                              |
| <ol> <li>Proposed Target Formation(s), Depth(<br/>Marcellus, 6,540', 51', 0.64 psi/ft gr</li> </ol> | s), And cipated Inickness and Expected Pressure(s):      |
| 8) Proposed Total Vertical Depth: 6,452                                                             | Froiection                                               |
|                                                                                                     | larcellus                                                |
| - 1 simulation at 1 star 1 state at Boptin.                                                         |                                                          |
| 10) Proposed Total Measured Depth: 1                                                                | 7,444' - Well Drilled - See Attached WR-35               |
| 11) Proposed Horizontal Leg Length: 8                                                               | ,992' - Well Drilled - See Attached WR-35                |
| 12) Approximate Fresh Water Strata Dep                                                              | ths: 365'                                                |
| 13) Method to Determine Fresh Water De                                                              | epths: Well Drilled - See Attached WR-35                 |
| 14) Approximate Saltwater Depths: 1,03                                                              | 9', 1595', 1632'                                         |
| 15) Approximate Coal Seam Depths: 36                                                                | 5', 655'                                                 |
| 16) Approximate Depth to Possible Void                                                              | (coal mine, karst, other): N/A                           |
| 17) Does Proposed well location contain directly overlying or adjacent to an active                 | coal seams e mine? Yes X NoNo                            |
| (a) If Yes, provide Mine Info: Name:                                                                | Ireland Mine                                             |
| Depth:                                                                                              | 655'                                                     |
| Seam:                                                                                               | Pittsburgh                                               |
| Owner:                                                                                              | Marshall County Coal Resources, Inc.                     |