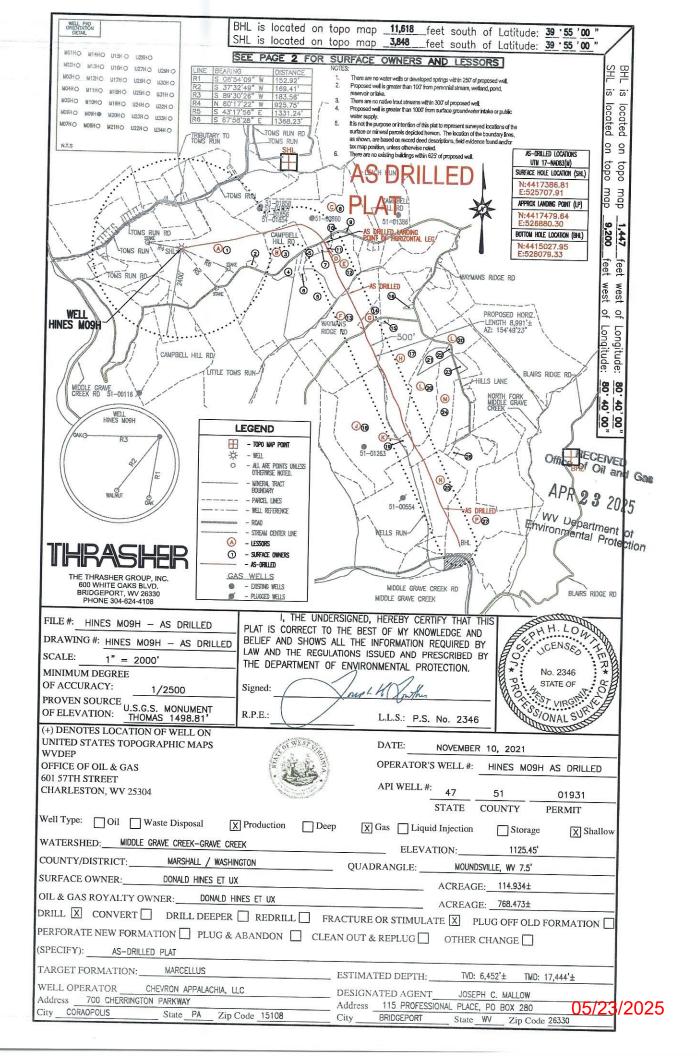

# STATE OF WEST VIRGINIA DEPARTMENT OF ENVIRONMENTAL PROTECTION, OFFICE OF OIL AND GAS WELL WORK PERMIT APPLICATION

| 1) Well Operator: EQT CHAP LLC                                                                      | 494525804 Marshall Washington Moundsville, WV 7.5'       |
|-----------------------------------------------------------------------------------------------------|----------------------------------------------------------|
| *                                                                                                   | Operator ID County District Quadrangle                   |
| 2) Operator's Well Number: M09H                                                                     | Well Pad Name: Hines                                     |
| 3) Farm Name/Surface Owner: Donald H                                                                | lines et UX Public Road Access: Campbell Hill Road/WV-38 |
| 4) Elevation, current ground: 1,125' (b                                                             | Elevation, proposed post-construction: 1,125' (built)    |
| 5) Well Type (a) Gas X                                                                              | Oil Underground Storage                                  |
| Other                                                                                               |                                                          |
| (b)If Gas Shallow                                                                                   | X Deep                                                   |
| Horizontal                                                                                          | X Office of Oil and Gas                                  |
| 6) Existing Pad: Yes or No Yes                                                                      | APR 23 2025                                              |
| <ol> <li>Proposed Target Formation(s), Depth(<br/>Marcellus, 6,540', 51', 0.64 psi/ft gr</li> </ol> | s), And cipated Inickness and Expected Pressure(s):      |
| 8) Proposed Total Vertical Depth: 6,452                                                             | Froiection                                               |
|                                                                                                     | larcellus                                                |
| - 1 simulation at 1 star 1 state at Boptin.                                                         |                                                          |
| 10) Proposed Total Measured Depth: 1                                                                | 7,444' - Well Drilled - See Attached WR-35               |
| 11) Proposed Horizontal Leg Length: 8                                                               | ,992' - Well Drilled - See Attached WR-35                |
| 12) Approximate Fresh Water Strata Dep                                                              | ths: 365'                                                |
| 13) Method to Determine Fresh Water De                                                              | epths: Well Drilled - See Attached WR-35                 |
| 14) Approximate Saltwater Depths: 1,03                                                              | 9', 1595', 1632'                                         |
| 15) Approximate Coal Seam Depths: 36                                                                | 5', 655'                                                 |
| 16) Approximate Depth to Possible Void                                                              | (coal mine, karst, other): N/A                           |
| 17) Does Proposed well location contain directly overlying or adjacent to an active                 | coal seams e mine? Yes X NoNo                            |
| (a) If Yes, provide Mine Info: Name:                                                                | Ireland Mine                                             |
| Depth:                                                                                              | 655'                                                     |
| Seam:                                                                                               | Pittsburgh                                               |
| Owner:                                                                                              | Marshall County Coal Resources, Inc.                     |