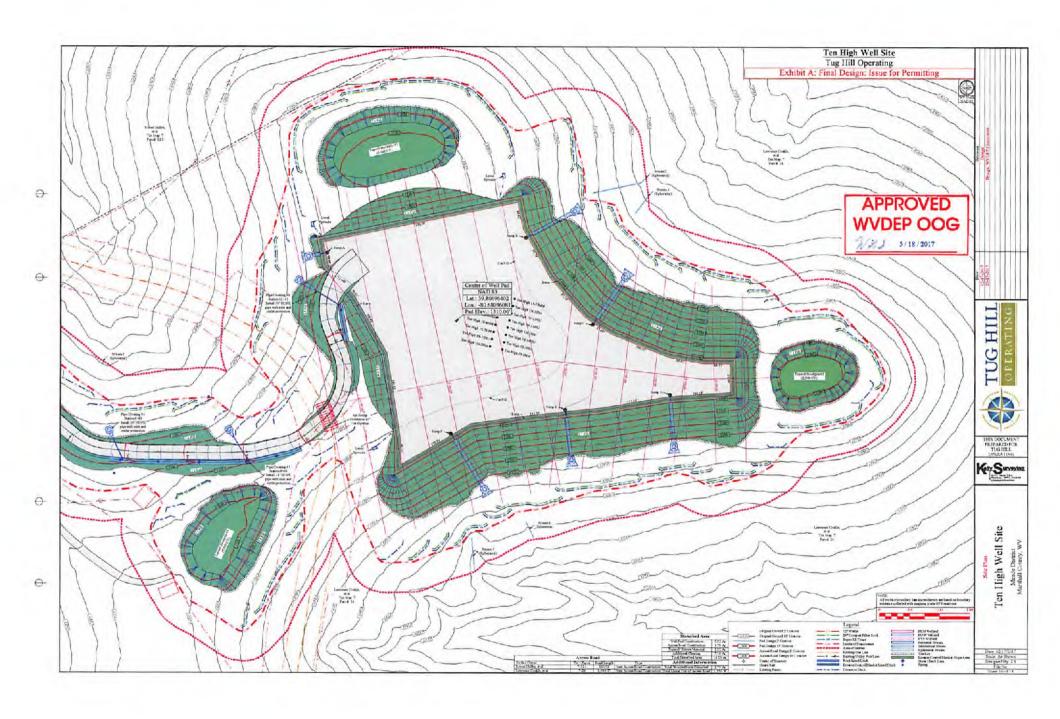

### Permit well - Ten High 1N-1HM

Wells within 500' Buffer

Note: Well spots depicted on Area of Review map (page 3) are derived from State held coordinates. The spots may differ from those depicted on the Well Plat because the Plat locations represent actual field surveyed locations. Please refer to the Plat for surveyed well spots