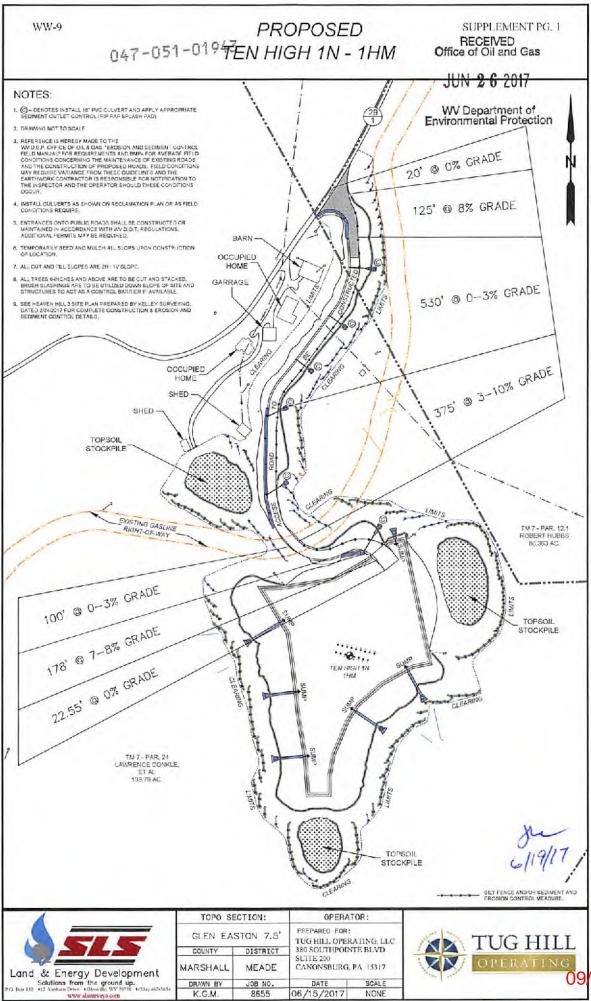

- 21) Total Area to be disturbed, including roads, stockpile area, pits, etc., (acres): 16.2
- 22) Area to be disturbed for well pad only, less access road (acres): 5.92
- 23) Describe centralizer placement for each casing string:

Will run 3 centralizers on surface casing at equal distance. Intermediate will have 1 centralizer every other joint. Production casing will have one centralizer every other joint in lateral, one centralizer every joint through curve, one centralizer every other joint to surface.