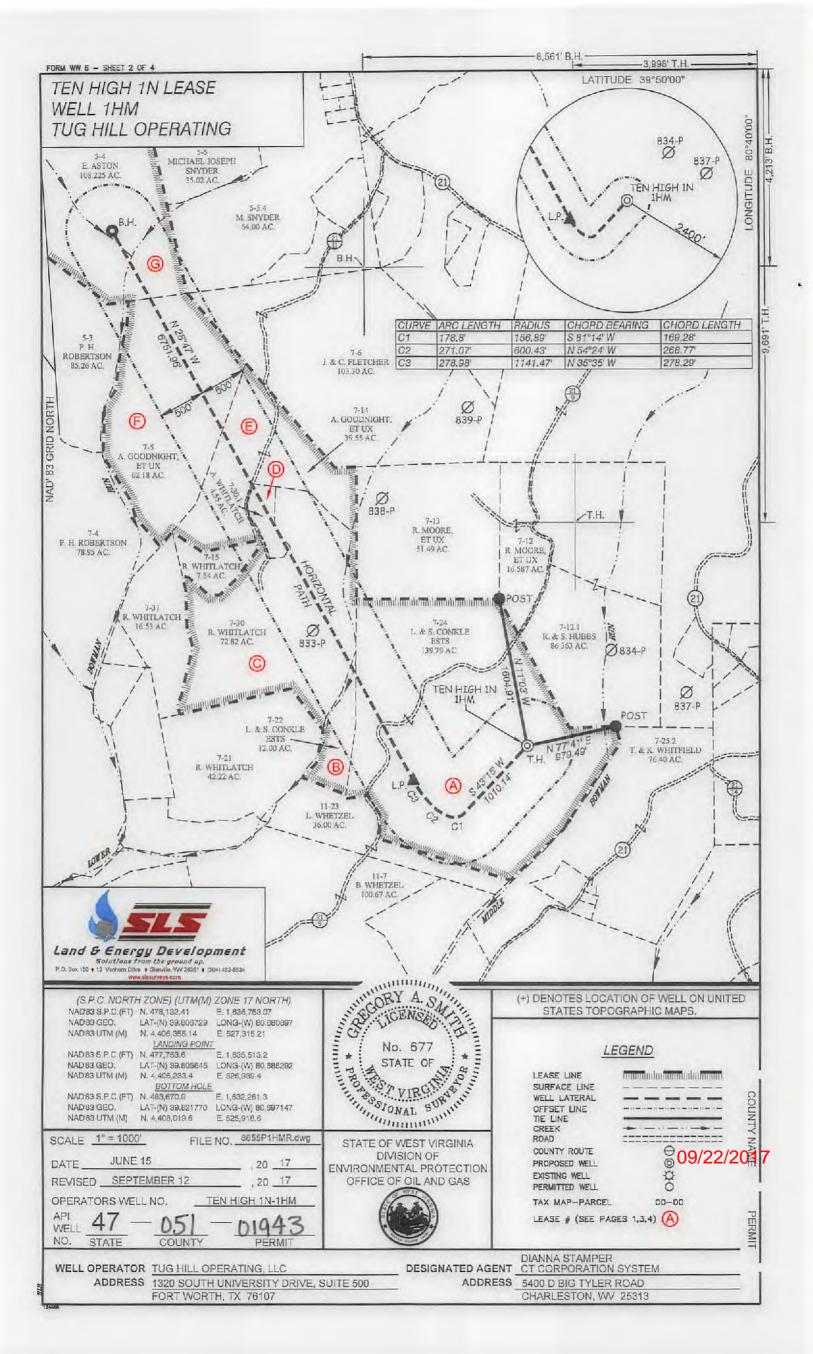

WW-6B (04/15) API NO. 47-051 OPERATOR WELL NO. Ten High 1N-1HM
Well Pad Name: Ten High

# STATE OF WEST VIRGINIA DEPARTMENT OF ENVIRONMENTAL PROTECTION, OFFICE OF OIL AND GAS WELL WORK PERMIT APPLICATION

| 1) Well Operator: Tug Hill C                                                                                                                                                                                                                                                                                                                                                                                                                                                                                                                                                                                                                                                                                                                                                                                                                                                                                                                                                                                                                                                                                                                                                                                                                                                                                                                                                                                                                                                                                                                                                                                                                                                                                                                                                                                                                                                                                                                                                                                                                                                                                                   | Operating, L    | LC           | 494510851                | Marshall           | Meade             | Glen Easton 7.5'               |
|--------------------------------------------------------------------------------------------------------------------------------------------------------------------------------------------------------------------------------------------------------------------------------------------------------------------------------------------------------------------------------------------------------------------------------------------------------------------------------------------------------------------------------------------------------------------------------------------------------------------------------------------------------------------------------------------------------------------------------------------------------------------------------------------------------------------------------------------------------------------------------------------------------------------------------------------------------------------------------------------------------------------------------------------------------------------------------------------------------------------------------------------------------------------------------------------------------------------------------------------------------------------------------------------------------------------------------------------------------------------------------------------------------------------------------------------------------------------------------------------------------------------------------------------------------------------------------------------------------------------------------------------------------------------------------------------------------------------------------------------------------------------------------------------------------------------------------------------------------------------------------------------------------------------------------------------------------------------------------------------------------------------------------------------------------------------------------------------------------------------------------|-----------------|--------------|--------------------------|--------------------|-------------------|--------------------------------|
| 16 - C 20/2 \$000 EV                                                                                                                                                                                                                                                                                                                                                                                                                                                                                                                                                                                                                                                                                                                                                                                                                                                                                                                                                                                                                                                                                                                                                                                                                                                                                                                                                                                                                                                                                                                                                                                                                                                                                                                                                                                                                                                                                                                                                                                                                                                                                                           |                 |              | Operator ID              | County             | District          | Quadrangle                     |
| 2) Operator's Well Number:                                                                                                                                                                                                                                                                                                                                                                                                                                                                                                                                                                                                                                                                                                                                                                                                                                                                                                                                                                                                                                                                                                                                                                                                                                                                                                                                                                                                                                                                                                                                                                                                                                                                                                                                                                                                                                                                                                                                                                                                                                                                                                     | Ten High 11     | N-1HM        | Well Pa                  | ad Name: Ten       | High              |                                |
| 3) Farm Name/Surface Owne                                                                                                                                                                                                                                                                                                                                                                                                                                                                                                                                                                                                                                                                                                                                                                                                                                                                                                                                                                                                                                                                                                                                                                                                                                                                                                                                                                                                                                                                                                                                                                                                                                                                                                                                                                                                                                                                                                                                                                                                                                                                                                      | :: Lawrence & S | Shirley Conl | kle, ests Public Ro      | ad Access: Sh      | nepherd Rid       | ge Lane CR 21/9                |
| 4) Elevation, current ground:                                                                                                                                                                                                                                                                                                                                                                                                                                                                                                                                                                                                                                                                                                                                                                                                                                                                                                                                                                                                                                                                                                                                                                                                                                                                                                                                                                                                                                                                                                                                                                                                                                                                                                                                                                                                                                                                                                                                                                                                                                                                                                  | 1323'           | El           | evation, proposed        | l post-construc    | etion: 1310'      |                                |
| 5) Well Type (a) Gas X Other                                                                                                                                                                                                                                                                                                                                                                                                                                                                                                                                                                                                                                                                                                                                                                                                                                                                                                                                                                                                                                                                                                                                                                                                                                                                                                                                                                                                                                                                                                                                                                                                                                                                                                                                                                                                                                                                                                                                                                                                                                                                                                   |                 | Oil          | Uno                      | lerground Stor     | age               |                                |
| (b)If Gas S                                                                                                                                                                                                                                                                                                                                                                                                                                                                                                                                                                                                                                                                                                                                                                                                                                                                                                                                                                                                                                                                                                                                                                                                                                                                                                                                                                                                                                                                                                                                                                                                                                                                                                                                                                                                                                                                                                                                                                                                                                                                                                                    | hallow          | x            | Deep                     | _                  |                   |                                |
|                                                                                                                                                                                                                                                                                                                                                                                                                                                                                                                                                                                                                                                                                                                                                                                                                                                                                                                                                                                                                                                                                                                                                                                                                                                                                                                                                                                                                                                                                                                                                                                                                                                                                                                                                                                                                                                                                                                                                                                                                                                                                                                                | -               | X            |                          | 0                  | 10/19/1           | 7                              |
| 6) Existing Pad: Yes or No 1                                                                                                                                                                                                                                                                                                                                                                                                                                                                                                                                                                                                                                                                                                                                                                                                                                                                                                                                                                                                                                                                                                                                                                                                                                                                                                                                                                                                                                                                                                                                                                                                                                                                                                                                                                                                                                                                                                                                                                                                                                                                                                   | 10              |              |                          | _                  | 6/11/1            | /                              |
| 7) Proposed Target Formation                                                                                                                                                                                                                                                                                                                                                                                                                                                                                                                                                                                                                                                                                                                                                                                                                                                                                                                                                                                                                                                                                                                                                                                                                                                                                                                                                                                                                                                                                                                                                                                                                                                                                                                                                                                                                                                                                                                                                                                                                                                                                                   | (s), Depth(s    | ), Antic     | ipated Thickness         | and Expected       | Pressure(s):      |                                |
| Marcellus is the target formati                                                                                                                                                                                                                                                                                                                                                                                                                                                                                                                                                                                                                                                                                                                                                                                                                                                                                                                                                                                                                                                                                                                                                                                                                                                                                                                                                                                                                                                                                                                                                                                                                                                                                                                                                                                                                                                                                                                                                                                                                                                                                                | on at a depth   | of 6713'     | - 6765', thickness       | of 52' and antici  | pated pressure    | e of approx. 3800 psi          |
| 8) Proposed Total Vertical De                                                                                                                                                                                                                                                                                                                                                                                                                                                                                                                                                                                                                                                                                                                                                                                                                                                                                                                                                                                                                                                                                                                                                                                                                                                                                                                                                                                                                                                                                                                                                                                                                                                                                                                                                                                                                                                                                                                                                                                                                                                                                                  | oth: 6,865      |              |                          |                    |                   |                                |
| 9) Formation at Total Vertical                                                                                                                                                                                                                                                                                                                                                                                                                                                                                                                                                                                                                                                                                                                                                                                                                                                                                                                                                                                                                                                                                                                                                                                                                                                                                                                                                                                                                                                                                                                                                                                                                                                                                                                                                                                                                                                                                                                                                                                                                                                                                                 |                 | nondog       | а                        |                    | Office o          | CEIVED<br>f Oil and Gas        |
| 10) Proposed Total Measured                                                                                                                                                                                                                                                                                                                                                                                                                                                                                                                                                                                                                                                                                                                                                                                                                                                                                                                                                                                                                                                                                                                                                                                                                                                                                                                                                                                                                                                                                                                                                                                                                                                                                                                                                                                                                                                                                                                                                                                                                                                                                                    | 5               | 1,098'       |                          |                    | JUN               | 2 6 2017                       |
| 11) Proposed Horizontal Leg                                                                                                                                                                                                                                                                                                                                                                                                                                                                                                                                                                                                                                                                                                                                                                                                                                                                                                                                                                                                                                                                                                                                                                                                                                                                                                                                                                                                                                                                                                                                                                                                                                                                                                                                                                                                                                                                                                                                                                                                                                                                                                    | Length: 6,      | 751'         |                          |                    | WV De             | partment of<br>ntal Protection |
| 12) Approximate Fresh Water                                                                                                                                                                                                                                                                                                                                                                                                                                                                                                                                                                                                                                                                                                                                                                                                                                                                                                                                                                                                                                                                                                                                                                                                                                                                                                                                                                                                                                                                                                                                                                                                                                                                                                                                                                                                                                                                                                                                                                                                                                                                                                    | Strata Dept     | hs:          | 70', 1026'               |                    |                   | rital Protection               |
| 13) Method to Determine Free                                                                                                                                                                                                                                                                                                                                                                                                                                                                                                                                                                                                                                                                                                                                                                                                                                                                                                                                                                                                                                                                                                                                                                                                                                                                                                                                                                                                                                                                                                                                                                                                                                                                                                                                                                                                                                                                                                                                                                                                                                                                                                   | sh Water De     | pths:        | Offset well reports or r | noticeable flow at | the flowline or w | hen need to start soaping      |
| 14) Approximate Saltwater D                                                                                                                                                                                                                                                                                                                                                                                                                                                                                                                                                                                                                                                                                                                                                                                                                                                                                                                                                                                                                                                                                                                                                                                                                                                                                                                                                                                                                                                                                                                                                                                                                                                                                                                                                                                                                                                                                                                                                                                                                                                                                                    |                 |              |                          |                    |                   |                                |
| 15) Approximate Coal Seam I                                                                                                                                                                                                                                                                                                                                                                                                                                                                                                                                                                                                                                                                                                                                                                                                                                                                                                                                                                                                                                                                                                                                                                                                                                                                                                                                                                                                                                                                                                                                                                                                                                                                                                                                                                                                                                                                                                                                                                                                                                                                                                    | Depths: Sev     | wickly (     | Coal - 935' and F        | ittsburgh Coa      | al - 1020'        |                                |
| 16) Approximate Depth to Po                                                                                                                                                                                                                                                                                                                                                                                                                                                                                                                                                                                                                                                                                                                                                                                                                                                                                                                                                                                                                                                                                                                                                                                                                                                                                                                                                                                                                                                                                                                                                                                                                                                                                                                                                                                                                                                                                                                                                                                                                                                                                                    | ssible Void     | (coal mi     | ne, karst, other):       | None anticip       | ated              |                                |
| 17) Does Proposed well locati<br>directly overlying or adjacent                                                                                                                                                                                                                                                                                                                                                                                                                                                                                                                                                                                                                                                                                                                                                                                                                                                                                                                                                                                                                                                                                                                                                                                                                                                                                                                                                                                                                                                                                                                                                                                                                                                                                                                                                                                                                                                                                                                                                                                                                                                                |                 |              |                          | N                  | lo                |                                |
| (a) If Yes, provide Mine Info                                                                                                                                                                                                                                                                                                                                                                                                                                                                                                                                                                                                                                                                                                                                                                                                                                                                                                                                                                                                                                                                                                                                                                                                                                                                                                                                                                                                                                                                                                                                                                                                                                                                                                                                                                                                                                                                                                                                                                                                                                                                                                  | o: Name:        | Mars         | hall County Coa          |                    |                   | line                           |
| and the state of t | Depth:          | 1020         | 'TVD and 301's           | subsea level       |                   |                                |
|                                                                                                                                                                                                                                                                                                                                                                                                                                                                                                                                                                                                                                                                                                                                                                                                                                                                                                                                                                                                                                                                                                                                                                                                                                                                                                                                                                                                                                                                                                                                                                                                                                                                                                                                                                                                                                                                                                                                                                                                                                                                                                                                | Seam:           | Pittsk       | ourgh #8                 |                    |                   |                                |
|                                                                                                                                                                                                                                                                                                                                                                                                                                                                                                                                                                                                                                                                                                                                                                                                                                                                                                                                                                                                                                                                                                                                                                                                                                                                                                                                                                                                                                                                                                                                                                                                                                                                                                                                                                                                                                                                                                                                                                                                                                                                                                                                | Owner:          | Murra        | ay Energy / Con          | solidated Coa      | I Co.             |                                |

WW-6B (04/15) API NO. 47- 051 -\_\_\_

OPERATOR WELL NO. Ten High 1N-1HM

Well Pad Name: Ten High