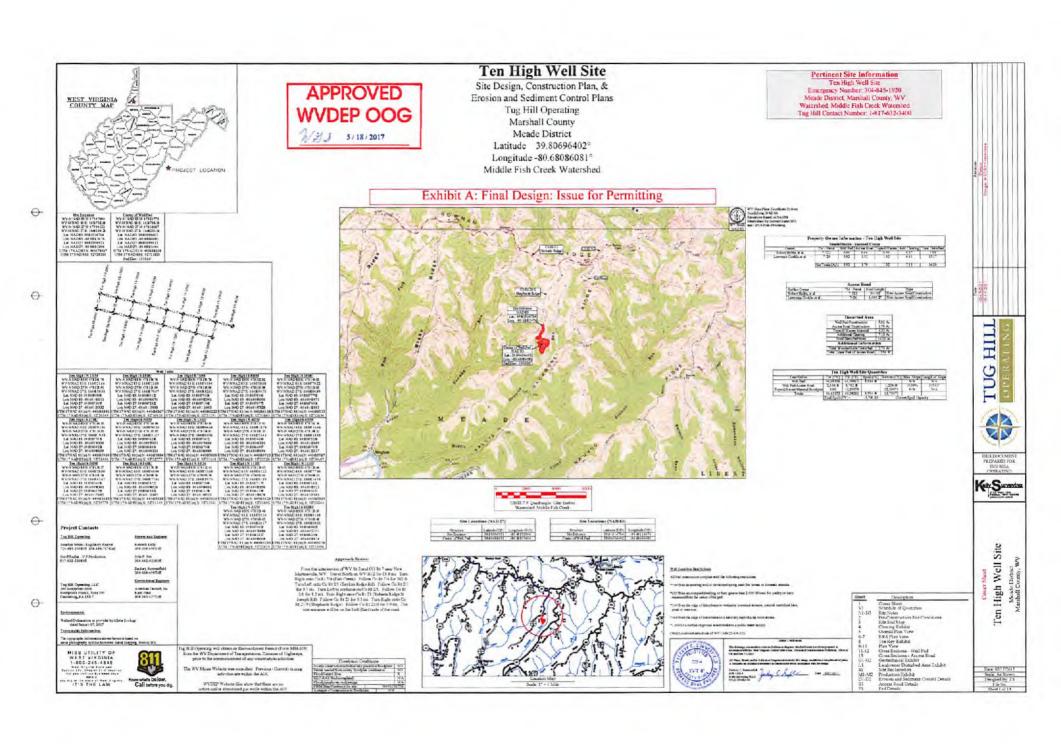

### west virginia department of environmental protection

Office of Oil and Gas 601 57th Street, S.E. Charleston, WV 25304 (304) 926-0450 fax: (304) 926-0452

Jim Justice, Governor Austin Caperton , Cabinet Secretary www.dep.wv.gov

Monday, September 18, 2017 WELL WORK PERMIT Horizontal 6A / New Drill

TUG HILL OPERATING, LLC 550 BAILEY AVENUE, SUITE 510

FORT WORTH, TX 76107

Re:

Permit approval for TEN HIGH 1N-1HM

47-051-01943-00-00

This well work permit is evidence of permission granted to perform the specified well work at the location described on the attached pages and located on the attached plat, subject to the provisions of Chapter 22 of the West Virginia Code of 1931, as amended, and all rules and regulations promulgated thereunder, and to any additional specific conditions and provisions outlined in the pages attached hereto. Notification shall be given by the operator to the Oil and Gas Inspector at least 24 hours prior to the construction of roads, locations, and/or pits for any permitted work. In addition, the well operator shall notify the same inspector 24 hours before any actual well work is commenced and prior to running and cementing casing. Spills or emergency discharges must be promptly reported by the operator to 1-800-642-3074 and to the Oil and Gas Inspector.