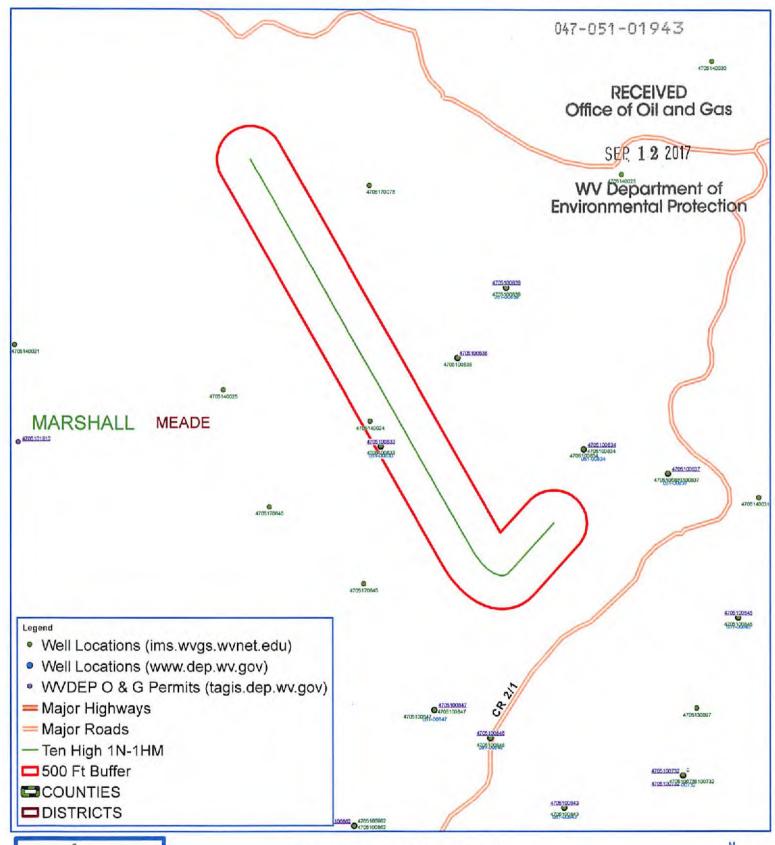

Contacted Devin Ducoeur 724-705-0444, <u>dducoeur@dpslandservices.com</u> DPS GIS (12/19/2016) to have him make maps of the wellbores with his information. DPS utilizes WVGES maps for their mapping seems it as the best publicly available. See attached map he provided.

### Permit well - Ten High 1N-1HM

Wells within 500' Buffer

Note: Well spots depicted on Area of Review map (page 3) are derived from State held coordinates. The spots may differ from those depicted on the Well Plat because the Plat locations represent actual field surveyed locations. Please refer to the Plat for surveyed well spots

Is this well "known or reasonably expected to penetrate a depth that could be within the range of Fracture propagation"? 1000' is max limit I would assign to Perforated Producing zones not wells that might be within in **Total Depth** Fms perforated range of fracture propagation **Operator Name** Comments Well records are incomplete. A Unknown but unlikely, field survey was conducted to Appears to be a coal test bore locate this well and no evidence of 4705140024 Unknown hole or CBM well this well was found. Unknown Unknown Unknown Unknown but unlikley, Benson SS listed as deepest Well records incomplete.Well formation encountered. Well plugged 7/22/1998, A field survey was plugged originally, then was conducted to locate this well McFlroy Coal other formations were and it was found plugged at the 4705100833 Company Unknown Gordon Unknown completed location shown on the well plat.