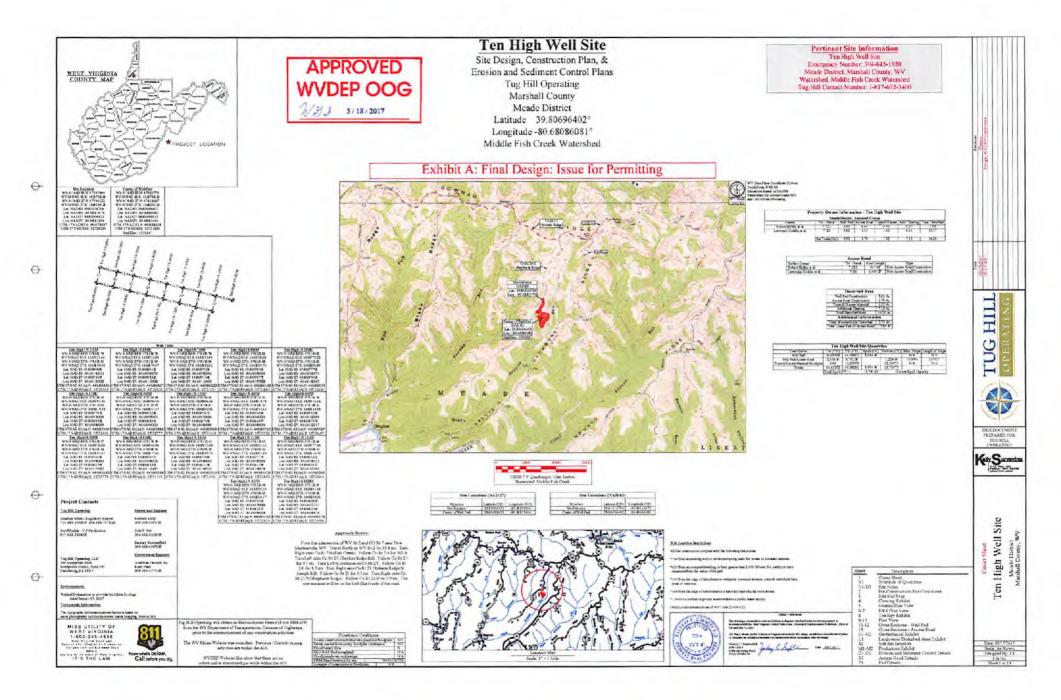

### STATE OF WEST VIRGINIA DEPARTMENT OF ENVIRONMENTAL PROTECTION, OFFICE OF OIL AND GAS WELL WORK PERMIT APPLICATION

| 1) Well Operator: Tug Hill Ope                                       | erating, LLC          | 494510851              | Marshall                                                                                                        | Meade            | Glen Easton 7.5'           |
|----------------------------------------------------------------------|-----------------------|------------------------|-----------------------------------------------------------------------------------------------------------------|------------------|----------------------------|
|                                                                      |                       | Operator ID            | County                                                                                                          | District         | Quadrangle                 |
| 2) Operator's Well Number: Ter                                       | n High 1N-4HM         | Well P                 | ad Name: Ten                                                                                                    | High             |                            |
| 3) Farm Name/Surface Owner:                                          | Lawrence & Shirley Co | onkle, ests Public Ro  | ad Access: St                                                                                                   | nepherd Rid      | ge Lane CR 21/9            |
| 4) Elevation, current ground:                                        | 1317' E               | Elevation, propose     | d post-construc                                                                                                 | tion: 1310'      |                            |
| 5) Well Type (a) Gas X                                               | Oil                   | Un                     | derground Stor                                                                                                  | age              |                            |
| Other                                                                |                       |                        |                                                                                                                 |                  |                            |
| (b)If Gas Sha                                                        | llow <u>x</u>         | Deep                   |                                                                                                                 |                  |                            |
| Hor                                                                  | izontal X             |                        |                                                                                                                 | R                | 6/19/17                    |
| 6) Existing Pad: Yes or No No                                        |                       |                        | _                                                                                                               |                  | 6/19/11                    |
| 7) Proposed Target Formation(s)                                      |                       |                        | the second se |                  | and the second             |
| Marcellus is the target formation                                    | at a depth of 671     | 3' - 6765', thickness  | of 52' and anticip                                                                                              | pated pressure   | e of approx. 3800 psi      |
| 8) Proposed Total Vertical Depth                                     | n: 6,865'             |                        |                                                                                                                 |                  |                            |
| 9) Formation at Total Vertical D                                     | epth: Onondo          | ga                     |                                                                                                                 |                  |                            |
| 10) Proposed Total Measured Do                                       | epth: 13,908'         |                        |                                                                                                                 |                  |                            |
| 11) Proposed Horizontal Leg Le                                       | ngth: 6,658'          |                        |                                                                                                                 |                  |                            |
| 12) Approximate Fresh Water St                                       | trata Depths:         | 70', 1026'             |                                                                                                                 |                  |                            |
| 13) Method to Determine Fresh                                        | Water Depths:         | Offset well reports or | noticeable flow at t                                                                                            | he flowline or w | when need to start soaping |
| 14) Approximate Saltwater Dept                                       | ths: 2180'            |                        |                                                                                                                 |                  |                            |
| 15) Approximate Coal Seam Dep                                        | pths: Sewickly        | Coal - 935' and I      | Pittsburgh Coa                                                                                                  | al - 1020'       |                            |
| 16) Approximate Depth to Possi                                       | ble Void (coal n      | nine, karst, other):   | None anticip                                                                                                    | ated             |                            |
| 17) Does Proposed well location<br>directly overlying or adjacent to |                       |                        | N                                                                                                               | lo               |                            |
| (a) If Yes, provide Mine Info:                                       | Name: Mar             | shall County Coa       | al Co. / Marsha                                                                                                 | all County N     | line                       |
|                                                                      | Depth: 102            | 0' TVD and 297'        | subsea level                                                                                                    |                  |                            |
|                                                                      | Seam: Pitts           | sburgh #8              |                                                                                                                 |                  |                            |
|                                                                      | Owner: Mur            | ray Energy / Cor       | solidated Coa                                                                                                   | I Co.            |                            |