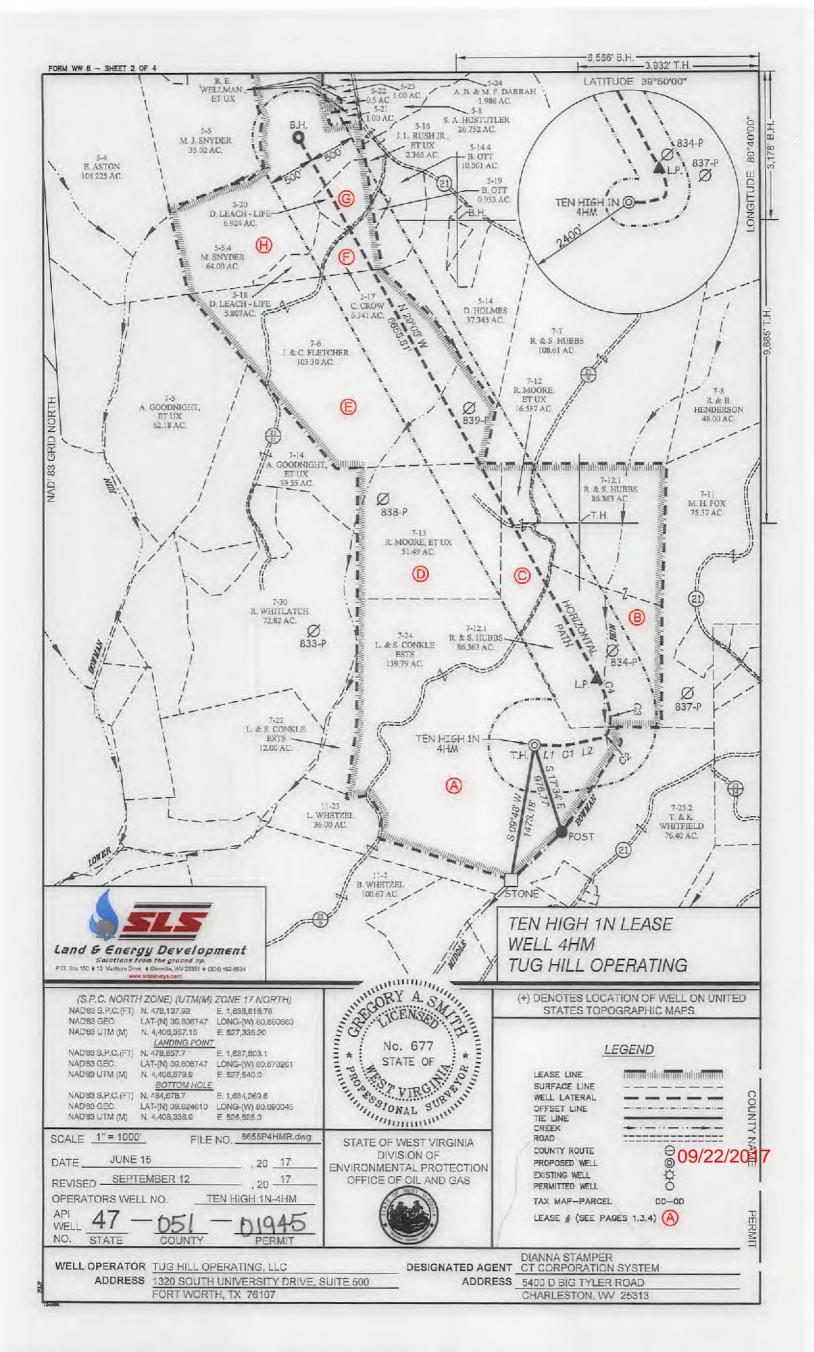

ved 7.5' topographic sheet.

| Plan Approved by: Jun Uncholsen<br>Comments: |  |  |  |  |  |
|----------------------------------------------|--|--|--|--|--|
|                                              |  |  |  |  |  |
|                                              |  |  |  |  |  |
|                                              |  |  |  |  |  |
|                                              |  |  |  |  |  |

Title:Oil + Gas luspectorDate:6/19/17Field Reviewed?() Yes) No



6/19/17



# Well Site Safety Plan Tug Hill Operating, LLC

Well Name: Ten High 1N-4HM

Pad Location: Ten High

Marshall Couunty, West Virginnia

UTM (meters), NAD83, Zone 17: Northing-4,406,357.15 Easting-527,335.20

June 2017

RECEIVED Office of Oil and Gas

JUN 2 6 2017

WV Department of Environmental Protection





| ORM WW 6 - SHEET 1 OF 4