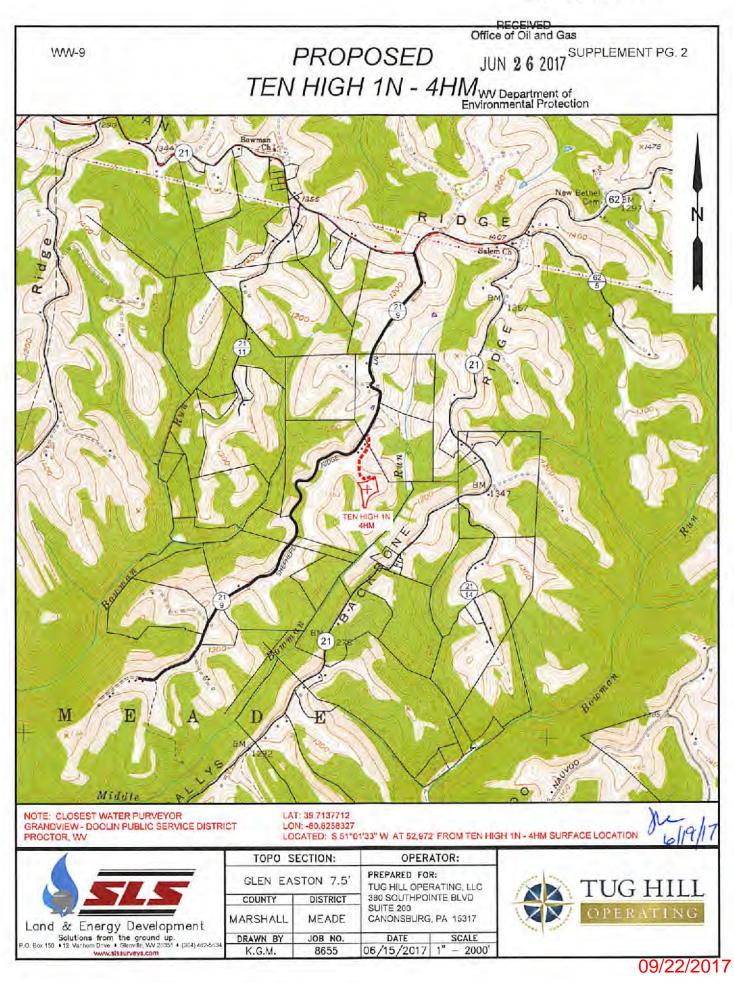

### STATE OF WEST VIRGINIA DEPARTMENT OF ENVIRONMENTAL PROTECTION, OFFICE OF OIL AND GAS WELL WORK PERMIT APPLICATION

| 1) Well Operator: Tug Hill Ope                                       | erating, LLC          | 494510851              | Marshall                                                                                                        | Meade            | Glen Easton 7.5'           |
|----------------------------------------------------------------------|-----------------------|------------------------|-----------------------------------------------------------------------------------------------------------------|------------------|----------------------------|
|                                                                      |                       | Operator ID            | County                                                                                                          | District         | Quadrangle                 |
| 2) Operator's Well Number: Ter                                       | n High 1N-4HM         | Well P                 | ad Name: Ten                                                                                                    | High             |                            |
| 3) Farm Name/Surface Owner:                                          | Lawrence & Shirley Co | onkle, ests Public Ro  | ad Access: St                                                                                                   | nepherd Rid      | ge Lane CR 21/9            |
| 4) Elevation, current ground:                                        | 1317' E               | Elevation, propose     | d post-construc                                                                                                 | tion: 1310'      |                            |
| 5) Well Type (a) Gas X                                               | Oil                   | Un                     | derground Stor                                                                                                  | age              |                            |
| Other                                                                |                       |                        |                                                                                                                 |                  |                            |
| (b)If Gas Sha                                                        | llow <u>x</u>         | Deep                   |                                                                                                                 |                  |                            |
| Hor                                                                  | izontal X             |                        |                                                                                                                 | R                | 6/19/17                    |
| 6) Existing Pad: Yes or No No                                        |                       |                        | _                                                                                                               |                  | 6/19/11                    |
| 7) Proposed Target Formation(s)                                      |                       |                        | the second se |                  | and the second             |
| Marcellus is the target formation                                    | at a depth of 671     | 3' - 6765', thickness  | of 52' and anticip                                                                                              | pated pressure   | e of approx. 3800 psi      |
| 8) Proposed Total Vertical Depth                                     | n: 6,865'             |                        |                                                                                                                 |                  |                            |
| 9) Formation at Total Vertical D                                     | epth: Onondo          | ga                     |                                                                                                                 |                  |                            |
| 10) Proposed Total Measured Do                                       | epth: 13,908'         |                        |                                                                                                                 |                  |                            |
| 11) Proposed Horizontal Leg Le                                       | ngth: 6,658'          |                        |                                                                                                                 |                  |                            |
| 12) Approximate Fresh Water St                                       | trata Depths:         | 70', 1026'             |                                                                                                                 |                  |                            |
| 13) Method to Determine Fresh                                        | Water Depths:         | Offset well reports or | noticeable flow at t                                                                                            | he flowline or w | when need to start soaping |
| 14) Approximate Saltwater Dept                                       | ths: 2180'            |                        |                                                                                                                 |                  |                            |
| 15) Approximate Coal Seam Dep                                        | pths: Sewickly        | Coal - 935' and I      | Pittsburgh Coa                                                                                                  | al - 1020'       |                            |
| 16) Approximate Depth to Possi                                       | ble Void (coal n      | nine, karst, other):   | None anticip                                                                                                    | ated             |                            |
| 17) Does Proposed well location<br>directly overlying or adjacent to |                       |                        | N                                                                                                               | lo               |                            |
| (a) If Yes, provide Mine Info:                                       | Name: Mar             | shall County Coa       | al Co. / Marsha                                                                                                 | all County N     | line                       |
|                                                                      | Depth: 102            | 0' TVD and 297'        | subsea level                                                                                                    |                  |                            |
|                                                                      | Seam: Pitts           | sburgh #8              |                                                                                                                 |                  |                            |
|                                                                      | Owner: Mur            | ray Energy / Cor       | solidated Coa                                                                                                   | I Co.            |                            |