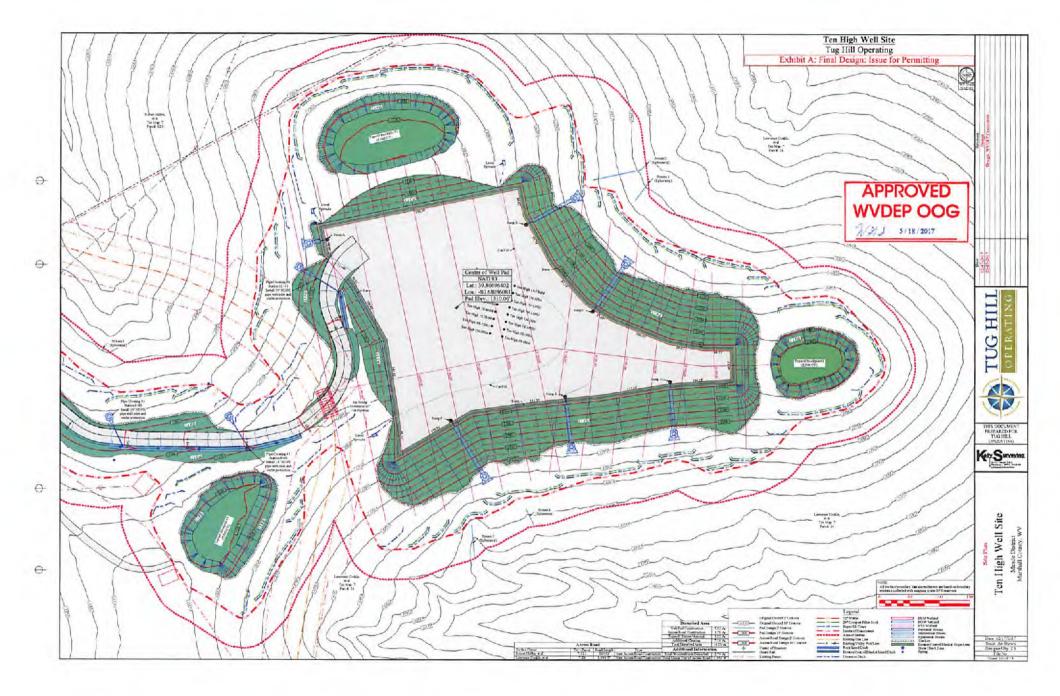

21) Total Area to be disturbed, including roads, stockpile area, pits, etc., (acres): 16.2

22) Area to be disturbed for well pad only, less access road (acres): 5.92

23) Describe centralizer placement for each casing string:

Will run 3 centralizers on surface casing at equal distance. Intermediate will have 1 centralizer every other joint. Production casing will have one centralizer every other joint in lateral, one centralizer every joint through curve, one centralizer every other joint to surface.