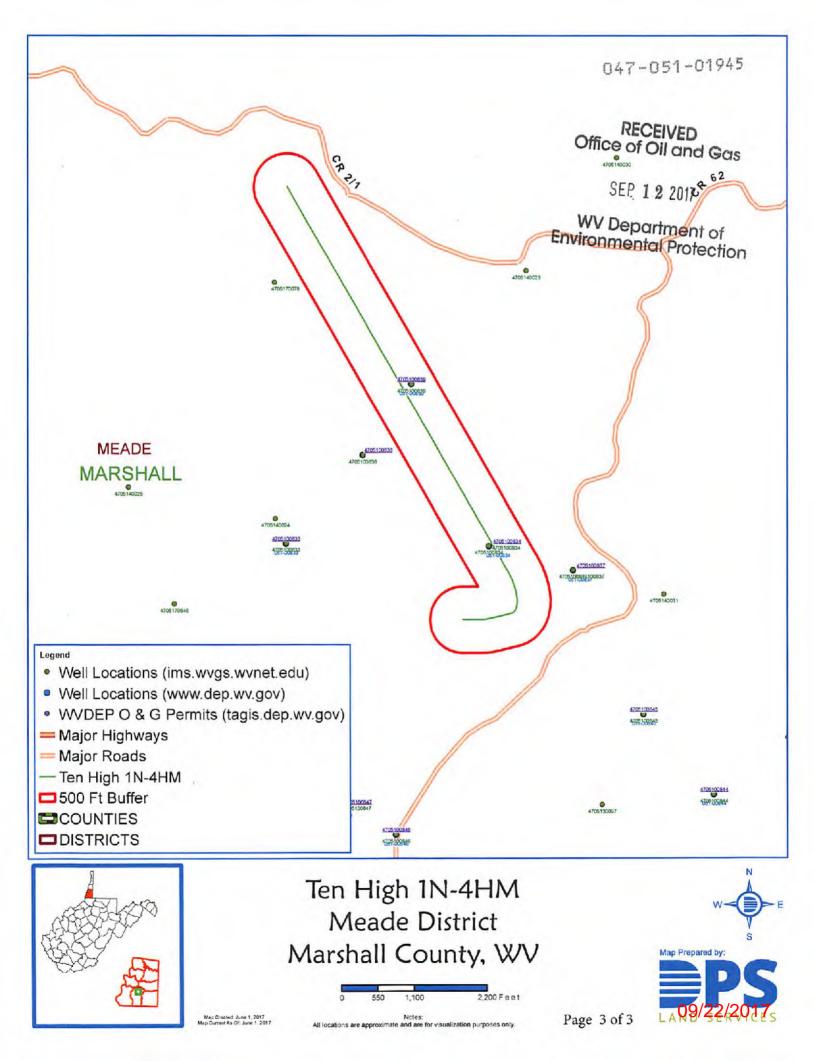

#### RECEIVED Office of Oil and Gas

SEP 1 2 2017

Page 1 of 3

WV Department of Environmental Protection

09/22/2017

#### Permit well - Ten High 1N-4HM

Wells within 500' Buffer

Note: Well spots depicted on Area of Review map (page 3) are derived from State held coordinates. The spots may differ from those depicted on the Well Plat because the Plat locations represent actual field surveyed locations. Please refer to the Plat for surveyed well spots