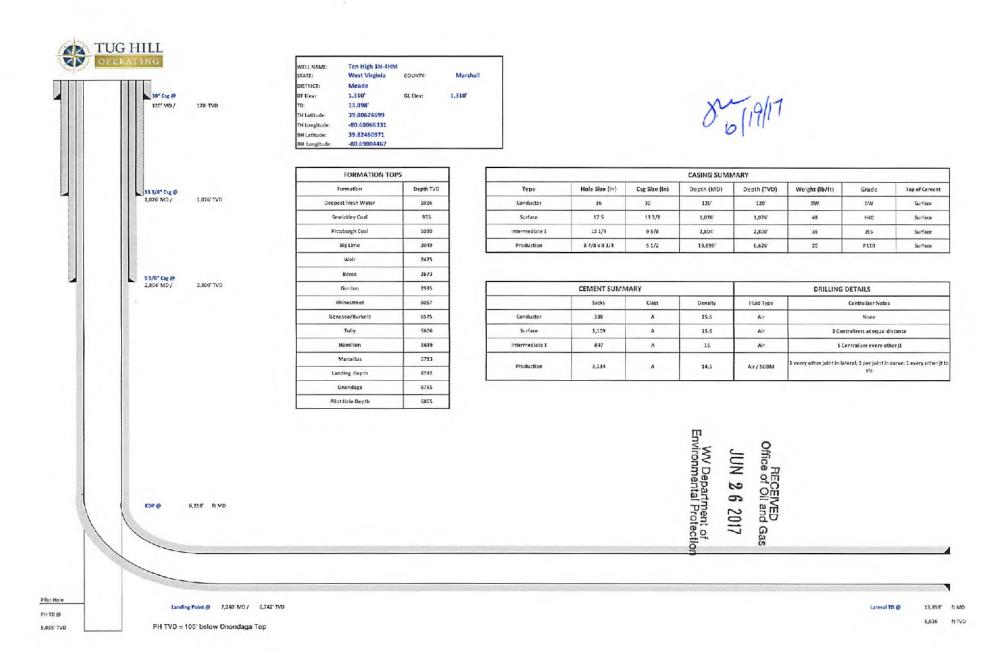

## JUN 2 6 2017

WW-6B (04/15)

WV Department of Environmental Protection

OPERATOR WELL NO. Ten High 1N-4HM Well Pad Name: Ten High

API NO. 47- 051

### STATE OF WEST VIRGINIA DEPARTMENT OF ENVIRONMENTAL PROTECTION, OFFICE OF OIL AND GAS WELL WORK PERMIT APPLICATION

| 1) Well Operator: Tug Hill Ope                                       | erating, LLC          | 494510851              | Marshall                                                                                                        | Meade            | Glen Easton 7.5'           |
|----------------------------------------------------------------------|-----------------------|------------------------|-----------------------------------------------------------------------------------------------------------------|------------------|----------------------------|
|                                                                      |                       | Operator ID            | County                                                                                                          | District         | Quadrangle                 |
| 2) Operator's Well Number: Ter                                       | n High 1N-4HM         | Well P                 | ad Name: Ten                                                                                                    | High             |                            |
| 3) Farm Name/Surface Owner:                                          | Lawrence & Shirley Co | onkle, ests Public Ro  | ad Access: St                                                                                                   | nepherd Rid      | ge Lane CR 21/9            |
| 4) Elevation, current ground:                                        | 1317' E               | Elevation, propose     | d post-construc                                                                                                 | tion: 1310'      |                            |
| 5) Well Type (a) Gas X                                               | Oil                   | Un                     | derground Stor                                                                                                  | age              |                            |
| Other                                                                |                       |                        |                                                                                                                 |                  |                            |
| (b)If Gas Sha                                                        | llow <u>x</u>         | Deep                   |                                                                                                                 |                  |                            |
| Hor                                                                  | izontal X             |                        |                                                                                                                 | R                | 6/19/17                    |
| 6) Existing Pad: Yes or No No                                        |                       |                        | _                                                                                                               |                  | 6/19/11                    |
| 7) Proposed Target Formation(s)                                      |                       |                        | the second se |                  | and the second             |
| Marcellus is the target formation                                    | at a depth of 671     | 3' - 6765', thickness  | of 52' and anticip                                                                                              | pated pressure   | e of approx. 3800 psi      |
| 8) Proposed Total Vertical Depth                                     | n: 6,865'             |                        |                                                                                                                 |                  |                            |
| 9) Formation at Total Vertical D                                     | epth: Onondo          | ga                     |                                                                                                                 |                  |                            |
| 10) Proposed Total Measured Do                                       | epth: 13,908'         |                        |                                                                                                                 |                  |                            |
| 11) Proposed Horizontal Leg Le                                       | ngth: 6,658'          |                        |                                                                                                                 |                  |                            |
| 12) Approximate Fresh Water St                                       | trata Depths:         | 70', 1026'             |                                                                                                                 |                  |                            |
| 13) Method to Determine Fresh                                        | Water Depths:         | Offset well reports or | noticeable flow at t                                                                                            | he flowline or w | when need to start soaping |
| 14) Approximate Saltwater Dept                                       | ths: 2180'            |                        |                                                                                                                 |                  |                            |
| 15) Approximate Coal Seam Dep                                        | pths: Sewickly        | Coal - 935' and I      | Pittsburgh Coa                                                                                                  | al - 1020'       |                            |
| 16) Approximate Depth to Possi                                       | ble Void (coal n      | nine, karst, other):   | None anticip                                                                                                    | ated             |                            |
| 17) Does Proposed well location<br>directly overlying or adjacent to |                       |                        | N                                                                                                               | lo               |                            |
| (a) If Yes, provide Mine Info:                                       | Name: Mar             | shall County Coa       | al Co. / Marsha                                                                                                 | all County N     | line                       |
|                                                                      | Depth: 102            | 0' TVD and 297'        | subsea level                                                                                                    |                  |                            |
|                                                                      | Seam: Pitts           | sburgh #8              |                                                                                                                 |                  |                            |
|                                                                      | Owner: Mur            | ray Energy / Cor       | solidated Coa                                                                                                   | I Co.            |                            |

### CASING AND TUBING PROGRAM

| ТҮРЕ         | Size<br>(in) | <u>New</u><br>or<br>Used | Grade | <u>Weight per ft.</u><br>(lb/ft) | <u>FOOTAGE: For</u><br><u>Drilling (ft)</u> | INTERVALS:<br>Left in Well<br>(ft) | CEMENT:<br>Fill-up<br>(Cu. Ft.)/CTS |
|--------------|--------------|--------------------------|-------|----------------------------------|---------------------------------------------|------------------------------------|-------------------------------------|
| Conductor    | 30"          | NEW                      | BW    | BW                               | 125'                                        | 120'                               | 259FT^3(CTS)                        |
| Fresh Water  | 13 3/8"      | NEW                      | H40   | 48#                              | 1,086'                                      | 1,076'                             | 1098ft^3(CTS)                       |
| Coal         | 13 3/8"      | NEW                      | H40   | 48#                              | 1,086'                                      | 1,076'                             | 1098ft^3(CTS)                       |
| Intermediate | 9 5/8"       | NEW                      | J55   | 36#                              | 2,814'                                      | 2,804'                             | 916ft^3(CTS)                        |
| Production   | 5 1/2"       | NEW                      | P110  | 20#                              | 13,908'                                     | 13,898'                            | 3554ft^3(CTS)                       |
| Tubing       | 2 3/8"       | NEW                      | N80   | 4.7#                             |                                             | 6,408'                             |                                     |
| Liners       | N/A          |                          |       |                                  |                                             |                                    |                                     |

Ju 19/17

| TYPE         | Size (in) | <u>Wellbore</u><br>Diameter (in) | <u>Wall</u><br><u>Thickness</u><br><u>(in)</u> | Burst Pressure<br>(psi) | Anticipated<br>Max. Internal<br>Pressure (psi) | Cement<br>Type | <u>Cement</u><br><u>Yield</u><br>(cu. ft./k) |
|--------------|-----------|----------------------------------|------------------------------------------------|-------------------------|------------------------------------------------|----------------|----------------------------------------------|
| Conductor    | 30"       | 36"                              | 1.0                                            | 2,333                   | 1,866                                          | CLASS A        | 1.2                                          |
| Fresh Water  | 13 3/8"   | 17 1/2"                          | .33                                            | 1,730                   | 1,384                                          | SEE #24        | 1.2                                          |
| Coal         | 13 3/8"   | 17 1/2"                          | .33                                            | 1,730                   | 1,384                                          | SEE#24         | 1.2                                          |
| Intermediate | 9 5/8"    | 12 1/4"                          | .352                                           | 3,520                   | 2,816                                          | SEE#24         | 1.19                                         |
| Production   | 5 1/2"    | 8 7/8_8 3/4                      | .361                                           | 12,640                  | 10,112                                         | SEE#24         | 1.17/1.19                                    |
| Tubing       | 2 3/8"    |                                  | .19                                            | 11,200                  | 8960                                           |                |                                              |
| Liners       | N/A       |                                  |                                                |                         |                                                |                |                                              |

### PACKERS

| Kind:       | N/A |  |
|-------------|-----|--|
| Sizes:      | N/A |  |
| Depths Set: | N/A |  |

WW-6B (10/14) API NO. 47-051 -OPERATOR WELL NO. <u>Ten High 1N-4HM</u> Well Pad Name: Ten High