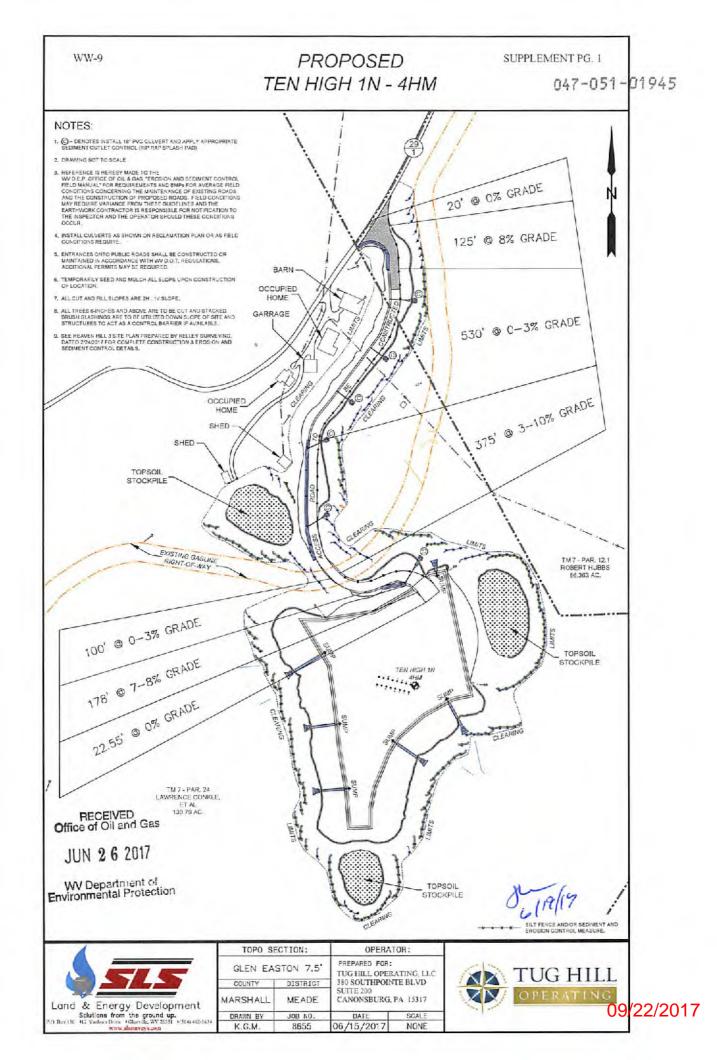

21) Total Area to be disturbed, including roads, stockpile area, pits, etc., (acres): 16.2

22) Area to be disturbed for well pad only, less access road (acres): 5.92

23) Describe centralizer placement for each casing string: