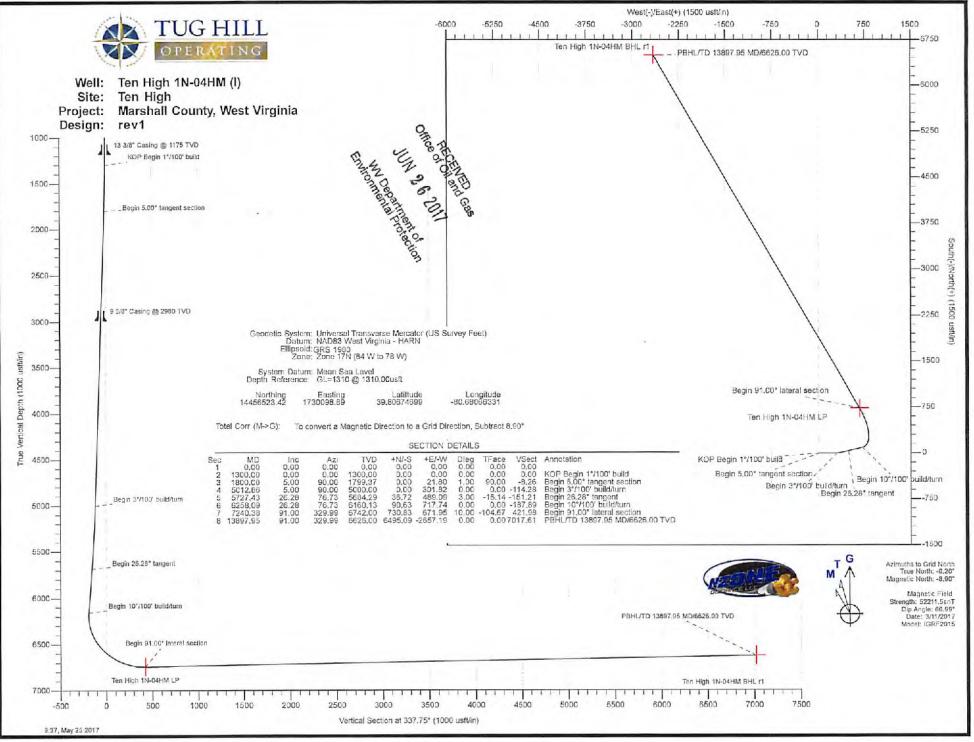

Dielight

19) Describe proposed well work, including the drilling and plugging back of any pilot hole:

Drill through the Marcellus and TD Pilot Hole 100' into the Onondaga. Log vertical section and run a solid cement plug back to proposed KOP. Drill curve and lateral per proposed well plan, run and cement production casing. Perform CBL from 60 deg to surface, make cleanout run, and stimulate.