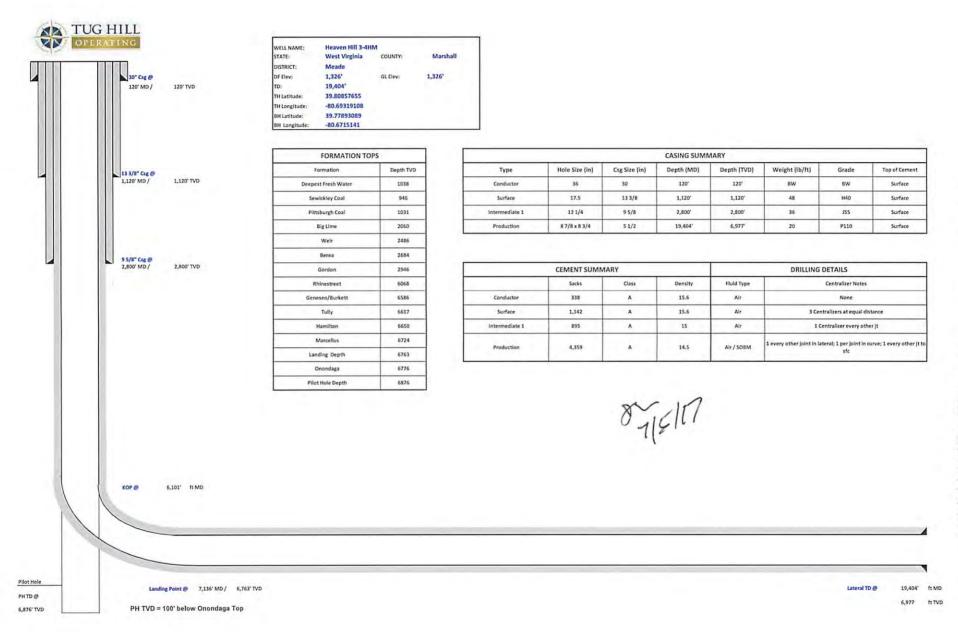

### CASING AND TUBING PROGRAM

| TYPE         | Size<br>(in) | <u>New</u><br>or<br><u>Used</u> | <u>Grade</u> | <u>Weight per ft.</u><br>(lb/ft) | <u>FOOTAGE: For</u><br><u>Drilling (ft)</u> | INTERVALS:<br>Left in Well<br>(ft) | <u>CEMENT:</u><br><u>Fill-up</u><br><u>(Cu. Ft.)/CTS</u> |
|--------------|--------------|---------------------------------|--------------|----------------------------------|---------------------------------------------|------------------------------------|----------------------------------------------------------|
| Conductor    | 30"          | NEW                             | BW           | BW                               | 125'                                        | 120'                               | 259FT^3(CTS)                                             |
| Fresh Water  | 13 3/8"      | NEW                             | H40          | 48#                              | 1,130'                                      | 1,120'                             | 1128ft^3(CTS)                                            |
| Coal         | 13 3/8"      | NEW                             | H40          | 48#                              | 1,130'                                      | 1,120'                             | 1128ft^3(CTS)                                            |
| Intermediate | 9 5/8"       | NEW                             | J55          | 36#                              | 2,810'                                      | 2,800'                             | 917ft^3(CTS)                                             |
| Production   | 5 1/2"       | NEW                             | P110         | 20#                              | 19,414'                                     | 19,404'                            | 4943ft^3(CTS)                                            |
| Tubing       | 2 3/8"       | NEW                             | N80          | 4.7#                             |                                             | 6,251'                             |                                                          |
| Liners       |              | L                               |              |                                  |                                             |                                    |                                                          |

Ju 1/5/17

| TYPE         | Size (in) | <u>Wellbore</u><br>Diameter (in) | <u>Wall</u><br><u>Thickness</u><br><u>(in)</u> | <u>Burst Pressure</u><br>(psi) | Anticipated<br>Max. Internal<br>Pressure (psi) | <u>Cement</u><br><u>Type</u> | <u>Cement</u><br><u>Yield</u><br>(cu. ft./k) |
|--------------|-----------|----------------------------------|------------------------------------------------|--------------------------------|------------------------------------------------|------------------------------|----------------------------------------------|
| Conductor    | 30"       | 36"                              | 1.0                                            | 2,333                          | 1,866                                          | CLASS A                      | 1.2                                          |
| Fresh Water  | 13 3/8"   | 17 1/2"                          | .33                                            | 1,730                          | 1,384                                          | SEE #24                      | 1.2                                          |
| Coal         | 13 3/8"   | 17 1/2"                          | .33                                            | 1,730                          | 1,384                                          | SEE#24                       | 1.2                                          |
| Intermediate | 9 5/8"    | 12 1/4"                          | .352                                           | 3,520                          | 2,816                                          | SEE#24                       | 1.19                                         |
| Production   | 5 1/2"    | 8 7/8_8 3/4                      | .361                                           | 12,640                         | 10,112                                         | SEE#24                       | 1.17/1.19                                    |
| Tubing       | 2 3/8"    |                                  | .19                                            | 11,200                         | 8,960                                          |                              |                                              |
| Liners       |           |                                  |                                                |                                |                                                |                              |                                              |

WW-6B (10/14) API NO. 47-<u>051</u>-OPERATOR WELL NO. <u>Heaven Hill 3-4HM</u> Well Pad Name: Heaven Hill 3

19) Describe proposed well work, including the drilling and plugging back of any pilot hole:

Drill through the Marcellus and TD Pilot Hole 100' into the Onondaga. Log vertical section and run a solid cement plug back to proposed KOP. Drill curve and lateral per proposed well plan, run and cement production casing. Perform CBL from 60 deg to surface, make cleanout run, and stimulate.