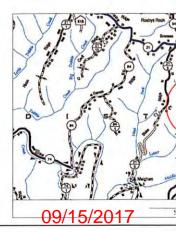

#### Area of Review

#### Permit well - Heaven Hill 3-4HM

Wells within 500' Buffer

Note: Well spots depicted on Area of Review map (page 3) are derived from State held coordinates. The spots may differ from those depicted on the Well Plat because the Plat locations represent actual field surveyed locations. Please refer to the Plat for surveyed well spots