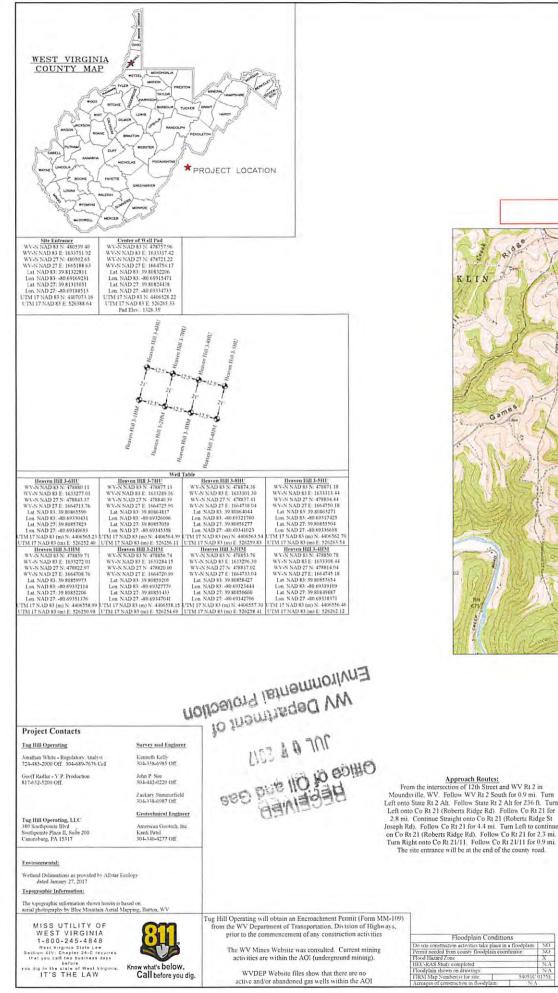

#### STATE OF WEST VIRGINIA DEPARTMENT OF ENVIRONMENTAL PROTECTION, OFFICE OF OIL AND GAS WELL WORK PERMIT APPLICATION

| 1) Well Operator:                       | Tug Hill O         | perating, LL       | .C       | 494510851                   | Marshall             | Meade                                         | Glen Easton 7.5'         |
|-----------------------------------------|--------------------|--------------------|----------|-----------------------------|----------------------|-----------------------------------------------|--------------------------|
|                                         |                    |                    |          | Operator ID                 | County               | District                                      | Quadrangle               |
| 2) Operator's Wel                       | l Number: <u>H</u> | eaven Hill 3       | -4HM     | Well Pad                    | Name: Heave          | en Hill 3                                     |                          |
| 3) Farm Name/Su                         | rface Owner:       | Ricky L. W         | /hitlato | h Public Road               | d Access: Yea        | ter Land C                                    | R 21/11                  |
| 4) Elevation, curre                     | ent ground:        | 1344'              | Ele      | evation, proposed j         | post-construction    | on: <u>1326'</u>                              |                          |
| 5) Well Type (a                         | ) Gas <u>X</u>     | (                  | Dil      | Unde                        | rground Storag       | e                                             |                          |
| O                                       | ther               |                    |          |                             |                      |                                               |                          |
| (b                                      | )If Gas Sh         | allow <u>x</u>     |          | Deep                        |                      |                                               |                          |
|                                         | Ho                 | orizontal <u>X</u> |          |                             | Ju 7/5               | 17                                            |                          |
| 6) Existing Pad: Y                      | es or No No        | )                  |          |                             |                      |                                               |                          |
|                                         | •                  |                    |          | pated Thickness a           | -                    |                                               |                          |
| Marcellus is the t                      | arget formatio     | n at a depth o     | f 6724 - | - 6776' thickness of 5      | 52' and anticipate   | ed pressure o                                 | of approx. 3800 psi      |
| 8) Proposed Total                       | Vertical Dep       | th: 6,876'         |          | ·                           |                      |                                               |                          |
| 9) Formation at To                      | otal Vertical I    | Depth: One         | ondaga   | a                           |                      |                                               |                          |
| 10) Proposed Tota                       | l Measured I       | Depth: <u>19,4</u> | 414'     | - <u></u> .                 |                      |                                               |                          |
| 11) Proposed Hori                       | zontal Leg L       | ength: <u>12,2</u> | 268'     |                             |                      |                                               |                          |
| 12) Approximate I                       | Fresh Water S      | Strata Depths      | S:       | 70', 1038'                  |                      |                                               | ·····-                   |
| 13) Method to Det                       | ermine Fresh       | Water Dept         | ths: 0   | ffset well reports or not   | ticeable flow at the | flowline or wh                                | en need to start soaping |
| 14) Approximate S                       | Saltwater Dep      | oths: 2,167        | t<br>    | ······                      |                      |                                               |                          |
| 15) Approximate                         | Coal Seam D        | epths: Sew         | ickly C  | coal - 946' and Pit         | tsburgh Coal ·       | 1031'                                         |                          |
| 16) Approximate 1                       | Depth to Poss      | sible Void (c      | oal mi   | ne, karst, other): <u>1</u> | None anticipat       | ed                                            |                          |
| 17) Does Proposed<br>directly overlying |                    |                    |          |                             | No                   |                                               |                          |
| (a) If Yes, provid                      | le Mine Info:      | Name:              | Marsł    | nall County Coal            | Co. / Marshall       | County Mi                                     | ne                       |
| · · · · · · · ·                         |                    | Depth:             | 1031'    | TVD and 313' su             | ibsea level          | · <u>· · · · · · · · · · · · · · · · · · </u> |                          |
|                                         |                    | Seam:              | Pittsb   | ourgh #8                    |                      |                                               | ·····                    |
|                                         |                    | Owner:             | Murra    | ay Energy / Conso           | olidated Coal (      | Co.                                           |                          |