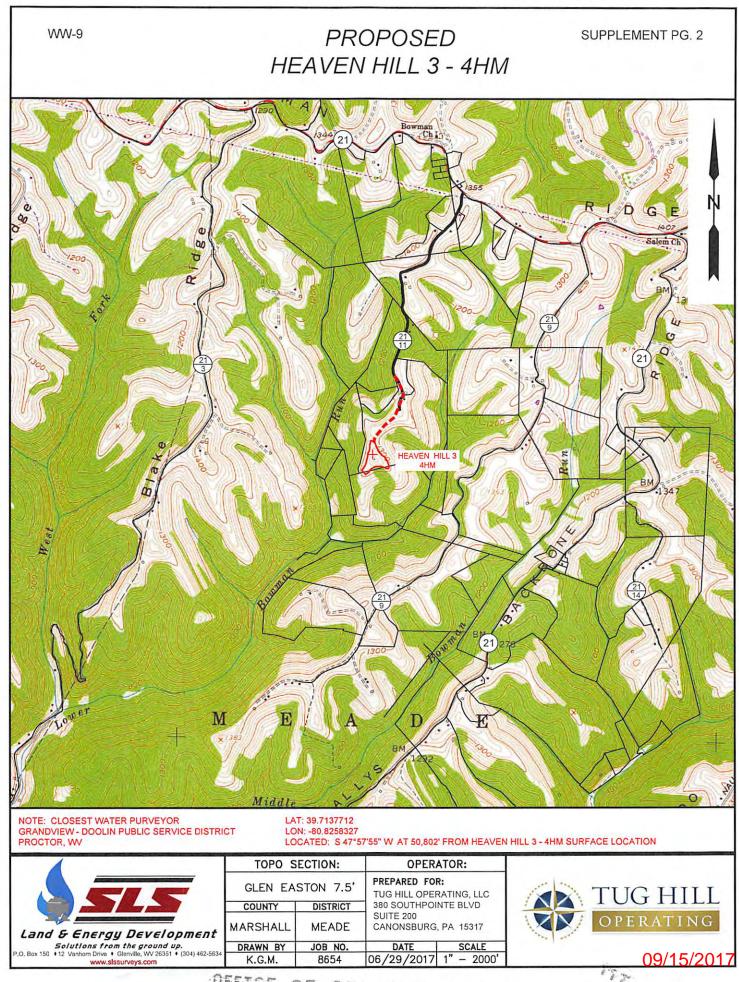

#### Permit well - Heaven Hill 3-4HM

Wells within 500' Buffer

Note: Well spots depicted on Area of Review map (page 3) are derived from State held coordinates. The spots may differ from those depicted on the Well Plat because the Plat locations represent actual field surveyed locations. Please refer to the Plat for surveyed well spots