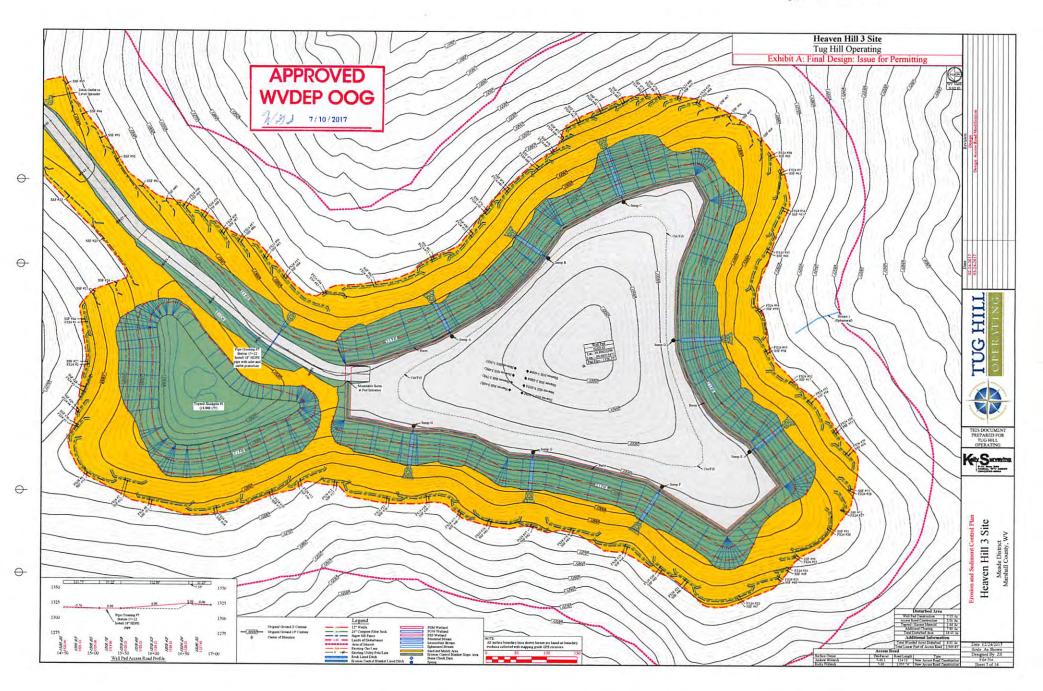

21) Total Area to be disturbed, including roads, stockpile area, pits, etc., (acres): 18.43

22) Area to be disturbed for well pad only, less access road (acres): 7.15

23) Describe centralizer placement for each casing string:

Will run 3 centralizers on surface casing at equal distance. Intermediate will have 1 centralizer every other joint. Production casing will have one centralizer every other joint in lateral, one centralizer every joint through curve, one centralizer every other joint to surface.

24) Describe all cement additives associated with each cement type:

\*See Attachment

25) Proposed borehole conditioning procedures:

Will circulate a minimum of 3 hours at TD, short trip to curve, circulate bottoms up, check for flow, POOH