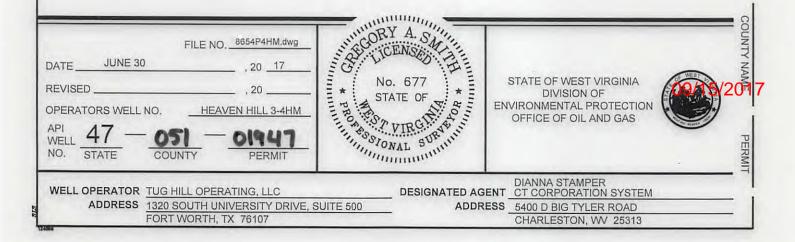

Wednesday, September 13, 2017 WELL WORK PERMIT Horizontal 6A / New Drill

TUG HILL OPERATING, LLC 550 BAILEY AVENUE, SUITE 510

FORT WORTH, TX 76107

Re: Permit approval for HEAVEN HILL 3-4HM 47-051-01947-00-00

Operator's Well Number: HEAVEN HILL 3-4HM Farm Name: RICKY L. WHITLATCH U.S. WELL NUMBER: 47-051-01947-00-00 Horizontal 6A / New Drill Date Issued: 9/13/2017

Promoting a healthy environment.

4705101947

WW-6B (04/15)

•

API NO. 47- 051 -OPERATOR WELL NO. Heaven Hill 3-4HM

Well Pad Name: Heaven Hill 3

API NO. 47-\_051 \_\_\_\_ OPERATOR WELL NO. \_Heaven Hill 3-4HM Well Pad Name: \_Heaven Hill 3

WW-6B (04/15)