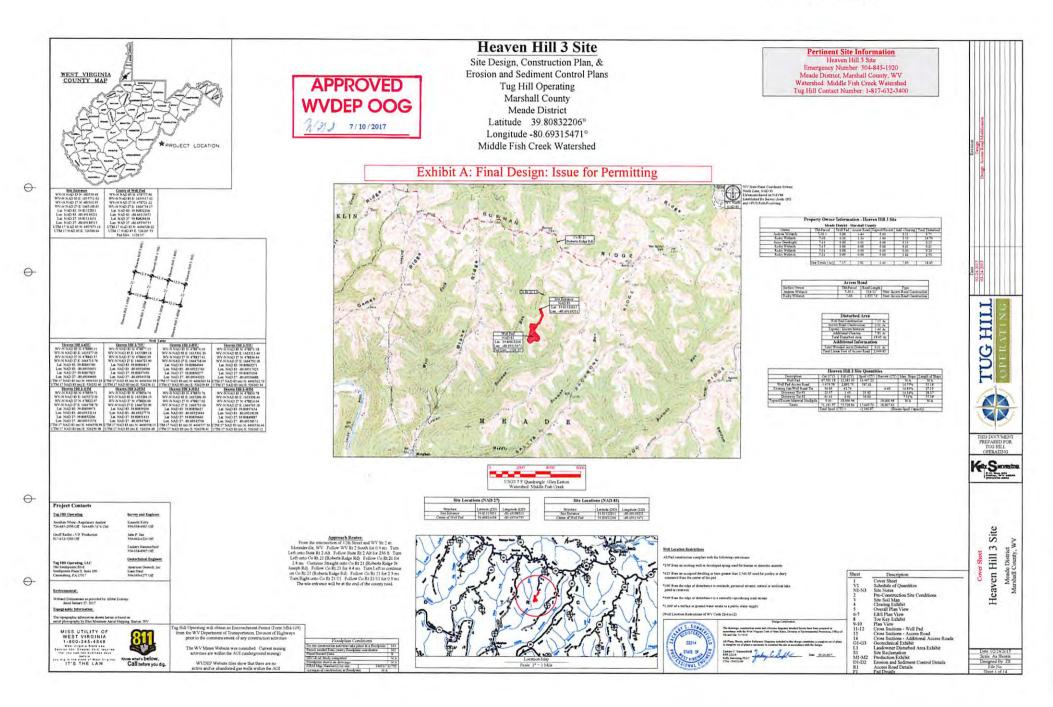

#### STATE OF WEST VIRGINIA DEPARTMENT OF ENVIRONMENTAL PROTECTION, OFFICE OF OIL AND GAS WELL WORK PERMIT APPLICATION

| 1) Well Operator:                       | Tug Hill O         | perating, LL       | .C       | 494510851                   | Marshall             | Meade                                         | Glen Easton 7.5'         |
|-----------------------------------------|--------------------|--------------------|----------|-----------------------------|----------------------|-----------------------------------------------|--------------------------|
|                                         |                    |                    |          | Operator ID                 | County               | District                                      | Quadrangle               |
| 2) Operator's Wel                       | l Number: <u>H</u> | eaven Hill 3       | -4HM     | Well Pad                    | Name: Heave          | en Hill 3                                     |                          |
| 3) Farm Name/Su                         | rface Owner:       | Ricky L. W         | /hitlato | h Public Road               | d Access: Yea        | ter Land C                                    | R 21/11                  |
| 4) Elevation, curre                     | ent ground:        | 1344'              | Ele      | evation, proposed j         | post-construction    | on: <u>1326'</u>                              |                          |
| 5) Well Type (a                         | ) Gas <u>X</u>     | (                  | Dil      | Unde                        | rground Storag       | e                                             |                          |
| O                                       | ther               |                    |          |                             |                      |                                               |                          |
| (b                                      | )If Gas Sh         | allow <u>x</u>     |          | Deep                        |                      |                                               |                          |
|                                         | Ho                 | orizontal <u>X</u> |          |                             | Ju 7/5               | 17                                            |                          |
| 6) Existing Pad: Y                      | es or No No        | )                  |          |                             |                      |                                               |                          |
|                                         | •                  |                    |          | pated Thickness a           | -                    |                                               |                          |
| Marcellus is the t                      | arget formatio     | n at a depth o     | f 6724 - | - 6776' thickness of 5      | 52' and anticipate   | ed pressure o                                 | of approx. 3800 psi      |
| 8) Proposed Total                       | Vertical Dep       | th: 6,876'         |          | ·                           |                      |                                               |                          |
| 9) Formation at To                      | otal Vertical I    | Depth: One         | ondaga   | a                           |                      |                                               |                          |
| 10) Proposed Tota                       | l Measured I       | Depth: <u>19,4</u> | 414'     | - <u></u> .                 |                      |                                               |                          |
| 11) Proposed Hori                       | zontal Leg L       | ength: <u>12,2</u> | 268'     |                             |                      |                                               |                          |
| 12) Approximate I                       | Fresh Water S      | Strata Depths      | S:       | 70', 1038'                  |                      |                                               | ·····-                   |
| 13) Method to Det                       | ermine Fresh       | Water Dept         | ths: 0   | ffset well reports or not   | ticeable flow at the | flowline or wh                                | en need to start soaping |
| 14) Approximate S                       | Saltwater Dep      | oths: 2,167        | t<br>    | ······                      |                      |                                               |                          |
| 15) Approximate                         | Coal Seam D        | epths: Sew         | ickly C  | coal - 946' and Pit         | tsburgh Coal ·       | 1031'                                         |                          |
| 16) Approximate 1                       | Depth to Poss      | sible Void (c      | oal mi   | ne, karst, other): <u>1</u> | None anticipat       | ed                                            |                          |
| 17) Does Proposed<br>directly overlying |                    |                    |          |                             | No                   |                                               |                          |
| (a) If Yes, provid                      | le Mine Info:      | Name:              | Marsł    | nall County Coal            | Co. / Marshall       | County Mi                                     | ne                       |
| · · · · · · · ·                         |                    | Depth:             | 1031'    | TVD and 313' su             | ibsea level          | · <u>· · · · · · · · · · · · · · · · · · </u> |                          |
|                                         |                    | Seam:              | Pittsb   | ourgh #8                    |                      |                                               | ·····                    |
|                                         |                    | Owner:             | Murra    | ay Energy / Conso           | olidated Coal (      | Co.                                           |                          |