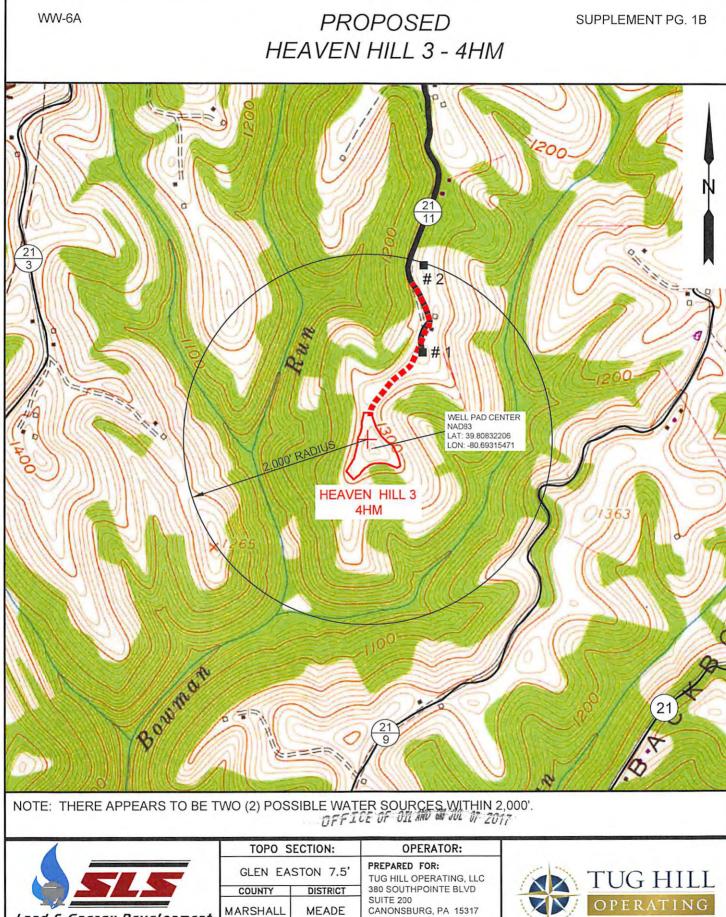

#### Permit well - Heaven Hill 3-4HM

Wells within 500' Buffer

Note: Well spots depicted on Area of Review map (page 3) are derived from State held coordinates. The spots may differ from those depicted on the Well Plat because the Plat locations represent actual field surveyed locations. Please refer to the Plat for surveyed well spots