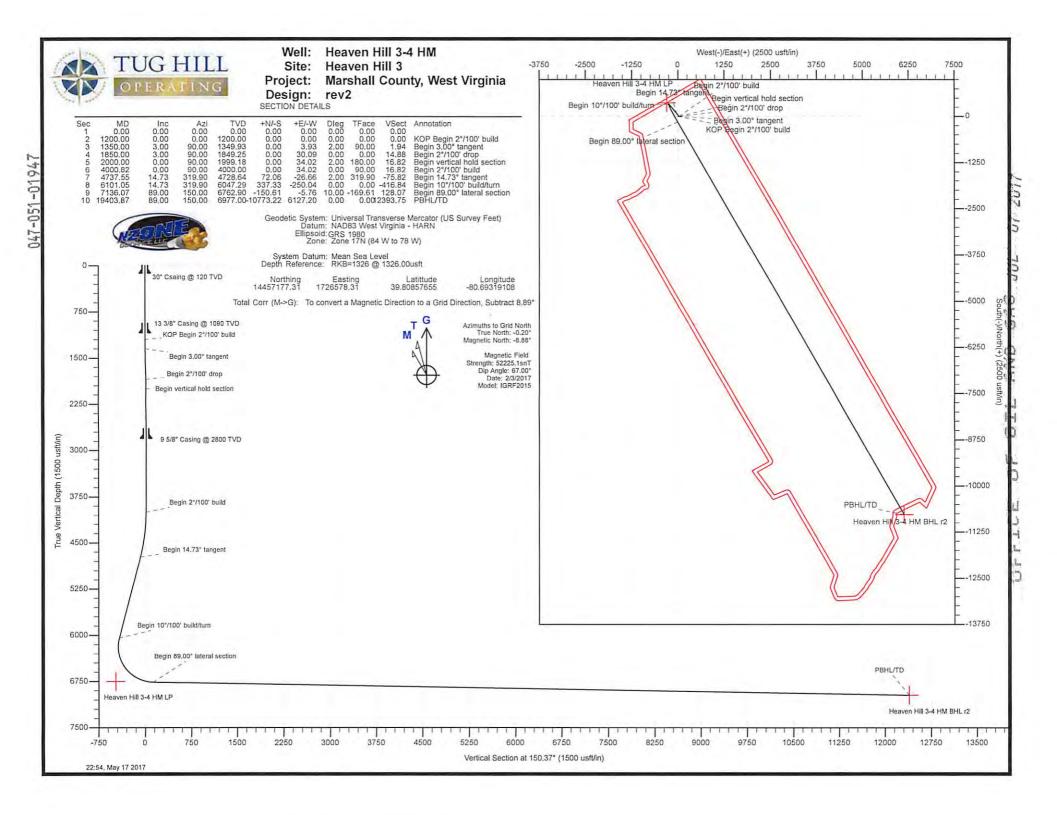

### CASING AND TUBING PROGRAM

| TYPE         | Size<br>(in) | <u>New</u><br>or<br><u>Used</u> | <u>Grade</u> | <u>Weight per ft.</u><br>(lb/ft) | <u>FOOTAGE: For</u><br><u>Drilling (ft)</u> | INTERVALS:<br>Left in Well<br>(ft) | <u>CEMENT:</u><br><u>Fill-up</u><br><u>(Cu. Ft.)/CTS</u> |
|--------------|--------------|---------------------------------|--------------|----------------------------------|---------------------------------------------|------------------------------------|----------------------------------------------------------|
| Conductor    | 30"          | NEW                             | BW           | BW                               | 125'                                        | 120'                               | 259FT^3(CTS)                                             |
| Fresh Water  | 13 3/8"      | NEW                             | H40          | 48#                              | 1,130'                                      | 1,120'                             | 1128ft^3(CTS)                                            |
| Coal         | 13 3/8"      | NEW                             | H40          | 48#                              | 1,130'                                      | 1,120'                             | 1128ft^3(CTS)                                            |
| Intermediate | 9 5/8"       | NEW                             | J55          | 36#                              | 2,810'                                      | 2,800'                             | 917ft^3(CTS)                                             |
| Production   | 5 1/2"       | NEW                             | P110         | 20#                              | 19,414'                                     | 19,404'                            | 4943ft^3(CTS)                                            |
| Tubing       | 2 3/8"       | NEW                             | N80          | 4.7#                             |                                             | 6,251'                             |                                                          |
| Liners       |              | L                               |              |                                  |                                             |                                    |                                                          |

Ju 1/5/17

| TYPE         | Size (in) | <u>Wellbore</u><br>Diameter (in) | <u>Wall</u><br><u>Thickness</u><br><u>(in)</u> | <u>Burst Pressure</u><br>(psi) | Anticipated<br>Max. Internal<br>Pressure (psi) | <u>Cement</u><br><u>Type</u> | <u>Cement</u><br><u>Yield</u><br>(cu. ft./k) |
|--------------|-----------|----------------------------------|------------------------------------------------|--------------------------------|------------------------------------------------|------------------------------|----------------------------------------------|
| Conductor    | 30"       | 36"                              | 1.0                                            | 2,333                          | 1,866                                          | CLASS A                      | 1.2                                          |
| Fresh Water  | 13 3/8"   | 17 1/2"                          | .33                                            | 1,730                          | 1,384                                          | SEE #24                      | 1.2                                          |
| Coal         | 13 3/8"   | 17 1/2"                          | .33                                            | 1,730                          | 1,384                                          | SEE#24                       | 1.2                                          |
| Intermediate | 9 5/8"    | 12 1/4"                          | .352                                           | 3,520                          | 2,816                                          | SEE#24                       | 1.19                                         |
| Production   | 5 1/2"    | 8 7/8_8 3/4                      | .361                                           | 12,640                         | 10,112                                         | SEE#24                       | 1.17/1.19                                    |
| Tubing       | 2 3/8"    |                                  | .19                                            | 11,200                         | 8,960                                          |                              |                                              |
| Liners       |           |                                  |                                                |                                |                                                |                              |                                              |

WW-6B (10/14) API NO. 47-<u>051</u>-OPERATOR WELL NO. <u>Heaven Hill 3-4HM</u> Well Pad Name: Heaven Hill 3

19) Describe proposed well work, including the drilling and plugging back of any pilot hole:

Drill through the Marcellus and TD Pilot Hole 100' into the Onondaga. Log vertical section and run a solid cement plug back to proposed KOP. Drill curve and lateral per proposed well plan, run and cement production casing. Perform CBL from 60 deg to surface, make cleanout run, and stimulate.