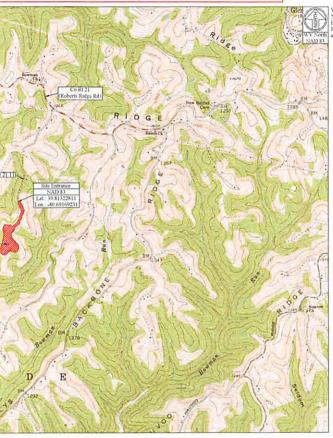

#### STATE OF WEST VIRGINIA DEPARTMENT OF ENVIRONMENTAL PROTECTION, OFFICE OF OIL AND GAS WELL WORK PERMIT APPLICATION

| 1) Well Operator:                       | Tug Hill O         | perating, LL       | .C       | 494510851                   | Marshall             | Meade                                         | Glen Easton 7.5'         |
|-----------------------------------------|--------------------|--------------------|----------|-----------------------------|----------------------|-----------------------------------------------|--------------------------|
|                                         |                    |                    |          | Operator ID                 | County               | District                                      | Quadrangle               |
| 2) Operator's Wel                       | l Number: <u>H</u> | eaven Hill 3       | -4HM     | Well Pad                    | Name: Heave          | en Hill 3                                     |                          |
| 3) Farm Name/Su                         | rface Owner:       | Ricky L. W         | /hitlato | h Public Road               | d Access: Yea        | ter Land C                                    | R 21/11                  |
| 4) Elevation, curre                     | ent ground:        | 1344'              | Ele      | evation, proposed j         | post-construction    | on: <u>1326'</u>                              |                          |
| 5) Well Type (a                         | ) Gas <u>X</u>     | (                  | Dil      | Unde                        | rground Storag       | e                                             |                          |
| O                                       | ther               |                    |          |                             |                      |                                               |                          |
| (b                                      | )If Gas Sh         | allow <u>x</u>     |          | Deep                        |                      |                                               |                          |
|                                         | Ho                 | orizontal <u>X</u> |          |                             | Ju 7/5               | 17                                            |                          |
| 6) Existing Pad: Y                      | es or No No        | )                  |          |                             |                      |                                               |                          |
|                                         | •                  |                    |          | pated Thickness a           | -                    |                                               |                          |
| Marcellus is the t                      | arget formatio     | n at a depth o     | f 6724 - | - 6776' thickness of 5      | 52' and anticipate   | ed pressure o                                 | of approx. 3800 psi      |
| 8) Proposed Total                       | Vertical Dep       | th: 6,876'         |          | ·                           |                      |                                               |                          |
| 9) Formation at To                      | otal Vertical I    | Depth: One         | ondaga   | a                           |                      |                                               |                          |
| 10) Proposed Tota                       | l Measured I       | Depth: <u>19,4</u> | 414'     | - <u></u> .                 |                      |                                               |                          |
| 11) Proposed Hori                       | zontal Leg L       | ength: <u>12,2</u> | 268'     |                             |                      |                                               |                          |
| 12) Approximate I                       | Fresh Water S      | Strata Depths      | S:       | 70', 1038'                  |                      |                                               | ·····-                   |
| 13) Method to Det                       | ermine Fresh       | Water Dept         | ths: 0   | ffset well reports or not   | ticeable flow at the | flowline or wh                                | en need to start soaping |
| 14) Approximate S                       | Saltwater Dep      | oths: 2,167        | t<br>    | ······                      |                      |                                               |                          |
| 15) Approximate                         | Coal Seam D        | epths: Sew         | ickly C  | coal - 946' and Pit         | tsburgh Coal ·       | 1031'                                         |                          |
| 16) Approximate 1                       | Depth to Poss      | sible Void (c      | oal mi   | ne, karst, other): <u>1</u> | None anticipat       | ed                                            |                          |
| 17) Does Proposed<br>directly overlying |                    |                    |          |                             | No                   |                                               |                          |
| (a) If Yes, provid                      | le Mine Info:      | Name:              | Marsł    | nall County Coal            | Co. / Marshall       | County Mi                                     | ne                       |
| · · · · · · · ·                         |                    | Depth:             | 1031'    | TVD and 313' su             | ibsea level          | · <u>· · · · · · · · · · · · · · · · · · </u> |                          |
|                                         |                    | Seam:              | Pittsb   | ourgh #8                    |                      |                                               | ·····                    |
|                                         |                    | Owner:             | Murra    | ay Energy / Conso           | olidated Coal (      | Co.                                           |                          |