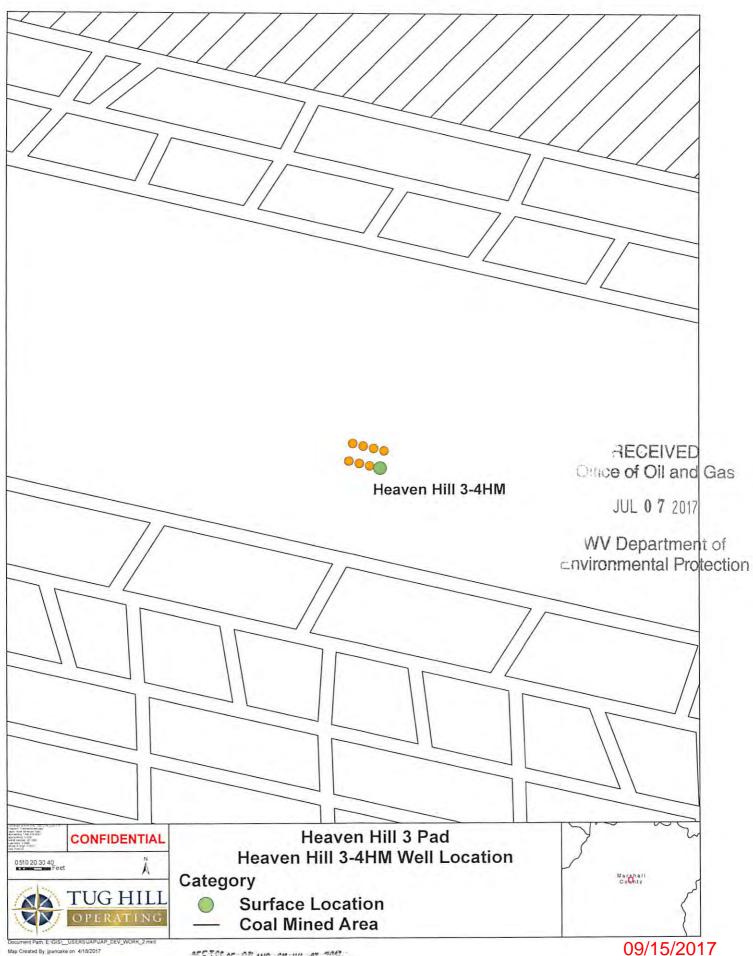

Operator's Well Number: HEAVEN HILL 3-4HM Farm Name: RICKY L. WHITLATCH U.S. WELL NUMBER: 47-051-01947-00-00 Horizontal 6A / New Drill Date Issued: 9/13/2017

Promoting a healthy environment.

#### STATE OF WEST VIRGINIA DEPARTMENT OF ENVIRONMENTAL PROTECTION, OFFICE OF OIL AND GAS WELL WORK PERMIT APPLICATION

| 1) Well Operator:                       | Tug Hill O         | perating, LL       | .C       | 494510851                   | Marshall             | Meade                                         | Glen Easton 7.5'         |
|-----------------------------------------|--------------------|--------------------|----------|-----------------------------|----------------------|-----------------------------------------------|--------------------------|
|                                         |                    |                    |          | Operator ID                 | County               | District                                      | Quadrangle               |
| 2) Operator's Wel                       | l Number: <u>H</u> | eaven Hill 3       | -4HM     | Well Pad                    | Name: Heave          | en Hill 3                                     |                          |
| 3) Farm Name/Su                         | rface Owner:       | Ricky L. W         | /hitlato | h Public Road               | d Access: Yea        | ter Land C                                    | R 21/11                  |
| 4) Elevation, curre                     | ent ground:        | 1344'              | Ele      | evation, proposed j         | post-construction    | on: <u>1326'</u>                              |                          |
| 5) Well Type (a                         | ) Gas <u>X</u>     | (                  | Dil      | Unde                        | rground Storag       | e                                             |                          |
| O                                       | ther               |                    |          |                             |                      |                                               |                          |
| (b                                      | )If Gas Sh         | allow <u>x</u>     |          | Deep                        |                      |                                               |                          |
|                                         | Ho                 | orizontal <u>X</u> |          |                             | Ju 7/5               | 17                                            |                          |
| 6) Existing Pad: Y                      | es or No No        | )                  |          |                             |                      |                                               |                          |
|                                         | •                  |                    |          | pated Thickness a           | -                    |                                               |                          |
| Marcellus is the t                      | arget formatio     | n at a depth o     | f 6724 - | - 6776' thickness of 5      | 52' and anticipate   | ed pressure o                                 | of approx. 3800 psi      |
| 8) Proposed Total                       | Vertical Dep       | th: 6,876'         |          | ·                           |                      |                                               |                          |
| 9) Formation at To                      | otal Vertical I    | Depth: One         | ondaga   | a                           |                      |                                               |                          |
| 10) Proposed Tota                       | l Measured I       | Depth: <u>19,4</u> | 414'     | - <u></u> .                 |                      |                                               |                          |
| 11) Proposed Hori                       | zontal Leg L       | ength: <u>12,2</u> | 268'     |                             |                      |                                               |                          |
| 12) Approximate I                       | Fresh Water S      | Strata Depths      | S:       | 70', 1038'                  |                      |                                               | ·····-                   |
| 13) Method to Det                       | ermine Fresh       | Water Dept         | ths: 0   | ffset well reports or not   | ticeable flow at the | flowline or wh                                | en need to start soaping |
| 14) Approximate S                       | Saltwater Dep      | oths: 2,167        | t<br>    | ······                      |                      |                                               |                          |
| 15) Approximate                         | Coal Seam D        | epths: Sew         | ickly C  | coal - 946' and Pit         | tsburgh Coal ·       | 1031'                                         |                          |
| 16) Approximate 1                       | Depth to Poss      | sible Void (c      | oal mi   | ne, karst, other): <u>1</u> | None anticipat       | ed                                            |                          |
| 17) Does Proposed<br>directly overlying |                    |                    |          |                             | No                   |                                               |                          |
| (a) If Yes, provid                      | le Mine Info:      | Name:              | Marsł    | nall County Coal            | Co. / Marshall       | County Mi                                     | ne                       |
| · · · · · · · ·                         |                    | Depth:             | 1031'    | TVD and 313' su             | ibsea level          | · <u>· · · · · · · · · · · · · · · · · · </u> |                          |
|                                         |                    | Seam:              | Pittsb   | ourgh #8                    |                      |                                               | ·····                    |
|                                         |                    | Owner:             | Murra    | ay Energy / Conso           | olidated Coal (      | Co.                                           |                          |