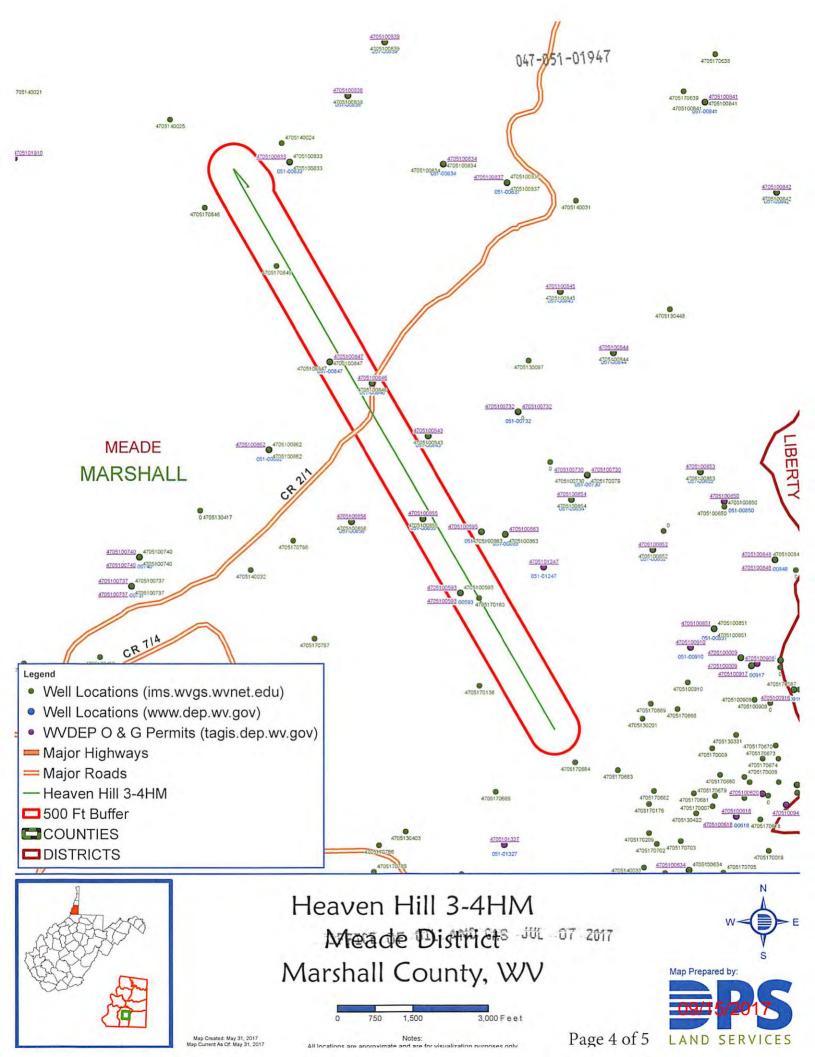

#### Permit well - Heaven Hill 3-4HM

Wells within 500' Buffer

Note: Well spots depicted on Area of Review map (page 3) are derived from State held coordinates. The spots may differ from those depicted on the Well Plat because the Plat locations represent actual field surveyed locations. Please refer to the Plat for surveyed well spots

| API Number                                                                                                                                                                                                                                                                                                                                                                                                                                      | Operator Name                                                                                                                                                                                                                                                                                                                                                                                                                     | Total Depth                                                                                                                    | Perforated<br>Fms  | Producing zones not<br>perforated                                                                                                   | Is this well "known or<br>reasonably expected to<br>penetrate a depth that could<br>be within the range of<br>Fracture propagation"? 1000'<br>is max limit I would assign to<br>wells that might be within in<br>range of fracture propagation | Comments                                               |
|-------------------------------------------------------------------------------------------------------------------------------------------------------------------------------------------------------------------------------------------------------------------------------------------------------------------------------------------------------------------------------------------------------------------------------------------------|-----------------------------------------------------------------------------------------------------------------------------------------------------------------------------------------------------------------------------------------------------------------------------------------------------------------------------------------------------------------------------------------------------------------------------------|--------------------------------------------------------------------------------------------------------------------------------|--------------------|-------------------------------------------------------------------------------------------------------------------------------------|------------------------------------------------------------------------------------------------------------------------------------------------------------------------------------------------------------------------------------------------|--------------------------------------------------------|
|                                                                                                                                                                                                                                                                                                                                                                                                                                                 |                                                                                                                                                                                                                                                                                                                                                                                                                                   |                                                                                                                                |                    |                                                                                                                                     | Unknown but unlikely,                                                                                                                                                                                                                          |                                                        |
| 4705170645                                                                                                                                                                                                                                                                                                                                                                                                                                      | Unknown                                                                                                                                                                                                                                                                                                                                                                                                                           | Unknown                                                                                                                        | Unknown            | Unknown                                                                                                                             | Probably an old shallow well<br>Unknown but unlikely,                                                                                                                                                                                          | Old well, records are incomplete                       |
| 4705100847                                                                                                                                                                                                                                                                                                                                                                                                                                      | McElroy Coal Co.                                                                                                                                                                                                                                                                                                                                                                                                                  | Unknown                                                                                                                        | Unknown            | Unknown                                                                                                                             | well                                                                                                                                                                                                                                           | Well records are incomplete, plug date 2/18/2000       |
|                                                                                                                                                                                                                                                                                                                                                                                                                                                 | Here Matural Con                                                                                                                                                                                                                                                                                                                                                                                                                  |                                                                                                                                |                    |                                                                                                                                     | Unknown but unlikely,                                                                                                                                                                                                                          | Well records are incomplete, plug                      |
| 4705100846                                                                                                                                                                                                                                                                                                                                                                                                                                      | Hope Natural Gas<br>Co.                                                                                                                                                                                                                                                                                                                                                                                                           | Unknown                                                                                                                        | Unknown            | Unknown                                                                                                                             | well<br>Unknown but unlikely,                                                                                                                                                                                                                  | Well records are incomplete, plug date 12/12/1999      |
| 4705100855                                                                                                                                                                                                                                                                                                                                                                                                                                      | Hope Natural Gas<br>Co.                                                                                                                                                                                                                                                                                                                                                                                                           | Unknown                                                                                                                        | Unknown            | Unknown                                                                                                                             |                                                                                                                                                                                                                                                | Old well, records are incomplete, plug date 10/10/2000 |
| 4705100593                                                                                                                                                                                                                                                                                                                                                                                                                                      | McElroy Coal Co.                                                                                                                                                                                                                                                                                                                                                                                                                  | 2521                                                                                                                           | Gordon             | Unknown                                                                                                                             | No. TVD depth of well is too<br>shallow to be within Range of<br>potential Fracture propagation<br>from Marcellus wells                                                                                                                        | Plug date 2/20/2004                                    |
|                                                                                                                                                                                                                                                                                                                                                                                                                                                 | Hope Natural Gas                                                                                                                                                                                                                                                                                                                                                                                                                  |                                                                                                                                | Unknown,<br>likley |                                                                                                                                     | No. TVD depth of well is too<br>shallow to be within Range of<br>potential Fracture propagation                                                                                                                                                |                                                        |
| 4705170160                                                                                                                                                                                                                                                                                                                                                                                                                                      | Co.                                                                                                                                                                                                                                                                                                                                                                                                                               | 2470                                                                                                                           | Gordon             | Unknown                                                                                                                             | from Marcellus wells                                                                                                                                                                                                                           | Well Records are incomplete                            |
| WVGES                                                                                                                                                                                                                                                                                                                                                                                                                                           | Select County: (051) Marsha<br>Enter Permit #: 70645<br>Get Data Reset                                                                                                                                                                                                                                                                                                                                                            | Select datatyp                                                                                                                 |                    | Plugging Usage Notes<br>y Sample Disclaimer                                                                                         | alasora<br>Janoa<br>C                                                                                                                                                                                                                          |                                                        |
| "Pipeline"                                                                                                                                                                                                                                                                                                                                                                                                                                      |                                                                                                                                                                                                                                                                                                                                                                                                                                   | Cor of stration                                                                                                                |                    | Bim Hole Loc VINGES Man                                                                                                             |                                                                                                                                                                                                                                                |                                                        |
| WV Geological & Economic S                                                                                                                                                                                                                                                                                                                                                                                                                      | Anw Man                                                                                                                                                                                                                                                                                                                                                                                                                           | We                                                                                                                             | I: County = 51     | Permit = 70645                                                                                                                      | Report Time: The                                                                                                                                                                                                                               |                                                        |
| Wy Gesiopical & Economic S<br>ocation Information: V<br>PP COUNTY PERI<br>765170645 Marshail 7054<br>here is no Bottom Hole                                                                                                                                                                                                                                                                                                                     |                                                                                                                                                                                                                                                                                                                                                                                                                                   | We                                                                                                                             | I: County = 51     | Permit = 70645                                                                                                                      | Report Time: The                                                                                                                                                                                                                               |                                                        |
| WV Gesopial & Economic S<br>ocation Information: <u>V</u><br>Pr COUNTY PER<br>705170645 Marsaell 7064<br>here is no Bottom Hole                                                                                                                                                                                                                                                                                                                 | Any Map<br>MIT TAX DISTRICT QUAD_75<br>IS Mease Gien Easten<br>Location data for this well                                                                                                                                                                                                                                                                                                                                        | Wel<br>QUAD_15 LAT_DO LO<br>Cameron 39.804238 -8                                                                               | I: County = 51     | Permit = 70645                                                                                                                      |                                                                                                                                                                                                                                                |                                                        |
| WV Gesopical & Economic B<br>ocation Information: <u>V</u><br>UP COUNTY PERI<br>TOTOLOGY METATA TO<br>DURING COUNTY PERI<br>TOTOLOGY AND TOTOLOGY<br>DURING COUNTY OF TOTOLOGY<br>COUNTY OF TOTOLOGY<br>COUNTY OF TOTOLOGY<br>COUNTY OF TOTOLOGY<br>COUNTY OF TOTOLOGY                                                                                                                                                                          | View Map<br>MIT TAX DISTRICT QUAD 75<br>9 Messe Grien Estion<br>Location data for this well<br>FIX STATUS SURFACE OWNE<br>own Prov Map EJ Jones                                                                                                                                                                                                                                                                                   | Wel<br>GUAD_15 LAY_DO LC<br>Cameron 30 804238 -8<br>IR WELL_NUM CO_NUM<br>1275                                                 | I: County = 61     | MINERAL_OWN OPERATOR_AT_COMP                                                                                                        |                                                                                                                                                                                                                                                |                                                        |
| WV Gesopies & Economic B<br>ocation Information:<br>COUNTY PERI<br>To COUNTY PERI<br>STORED & Market To COUNTY PERI<br>To To COUNTY PERI<br>To TO COUNTY TO TO TO TO TO<br>TO COUNTY TO TO TO TO TO<br>TO TO TO TO TO TO TO TO<br>TO TO TO TO TO TO TO TO<br>TO TO TO TO TO TO TO TO TO<br>TO TO TO TO TO TO TO TO TO TO TO<br>TO TO T | Ann Yac, District Guad, 74<br>MY Yac, District Guad, 74<br>S Massa Gan Baston<br>Location data for this well<br>Fix Status Suliface_owne<br>on Prov Map E Jones<br>Or Filey Datum Field Def                                                                                                                                                                                                                                       | Wel<br>GUAD_15 LAY_DO LC<br>Cameron 30 804238 -8<br>IR WELL_NUM CO_NUM<br>1275                                                 | I: County = 51     | MINERAL_OWN OPERATOR_AT_COMP                                                                                                        | LETION PROP_V                                                                                                                                                                                                                                  |                                                        |
| WV Gesopical & Economic B<br>ocation Information: <u>V</u><br>UP COUNTY PERI<br>TOTOLOGY METATA TO<br>DURING COUNTY PERI<br>TOTOLOGY AND TOTOLOGY<br>DURING COUNTY OF TOTOLOGY<br>COUNTY OF TOTOLOGY<br>COUNTY OF TOTOLOGY<br>COUNTY OF TOTOLOGY<br>COUNTY OF TOTOLOGY                                                                                                                                                                          | Any Map<br>MY TAX (DISTRICT GUAD_75<br>5 Mass Gine Bation<br>Location data for this well<br>Fix STATUS SURFACE_OWNE<br>on Provide Elicent<br>C_DT ELEV DATUM FIELD DEE<br>this well                                                                                                                                                                                                                                               | Wel<br>GUAD_15 LAY_DO LC<br>Cameron 30 804238 -8<br>IR WELL_NUM CO_NUM<br>1275                                                 | I: County = 51     | Permit = 70645                                                                                                                      | LETION PROP_V                                                                                                                                                                                                                                  |                                                        |
| WV Gesopial & Economic B<br>ocation Information:<br>COUNTY PERI<br>To COUNTY PERI<br>COUNTY PERI<br>TO TOTAL AND COUNTY PERI<br>TO TOTAL AND COUNTY OF THE<br>TO COUNTY COUNTY OF THE<br>TO COUNTY OF THE<br>NET TOTAL AND THE TOTAL<br>TO COUNTY OF THE<br>NET TOTAL AND THE TOTAL                                                                                                                                                             | Any Map<br>MY TAX (DISTRICT GUAD_75<br>5 Mass Gine Bation<br>Location data for this well<br>Fix STATUS SURFACE_OWNE<br>on Provide Elicent<br>C_DT ELEV DATUM FIELD DEE<br>this well                                                                                                                                                                                                                                               | Wei<br>GUAD_15 LAY_DO LC<br>General 30 804238 -8<br>IR WELL_NUM CO_NUM<br>1273<br>SPEST_FM DEEPEST_FM                          | I: County = 51     | MINERAL_OWN OPERATOR_AT_COMP<br>MINERAL_OWN OPERATOR_AT_COMP<br>UNDERAT_CAISS TYPE RIG CMP_<br>Caissified net symbols connear owner | LETION PROP_V                                                                                                                                                                                                                                  |                                                        |
| WV Gesogical & Economic 8<br>ocation Information: V<br>VI COUNTY PERI<br>725170645 Manhael 7054<br>here is no Bottom Hole<br>Winer Information:<br>VI TOMA Sector Sector<br>VI COMPONING AND AND AND<br>VI COMPONING AND AND<br>VI COMPONING AND AND AND<br>NAME OF Sector<br>here is no Production C<br>here is no Production C                                                                                                                | Any Map<br>MIT TAX (DISTRICT GUAD_75<br>5 Wass Guar Baston<br>Location data for this well<br>FIX STATUS SURFACE_OWNE<br>on Prov Was E Jonas<br>0_DT ELEV DATUM FIELD DEF<br>this well<br>Bas data for this well                                                                                                                                                                                                                   | Wei<br>GUAD_15 LAT_DD LC<br>Carreron 30 504238 -8<br>IR WELL_NUM CO_MUN<br>1273<br>EFEST_FM DEEPEST_FM<br>Operators may have r | I: County = 51     | Permit = 70645                                                                                                                      | LETION PROP_V                                                                                                                                                                                                                                  |                                                        |
| WV Gesogical & Economic 8<br>ocation Information: V<br>VI COUNTY PERI<br>725170645 Manhael 7054<br>here is no Bottom Hole<br>Winer Information:<br>VI TOMA Sector Sector<br>VI COMPONING AND AND AND<br>VI COMPONING AND AND<br>VI COMPONING AND AND AND<br>NAME OF Sector<br>here is no Production C<br>here is no Production C                                                                                                                | Any Map<br>MIT TAX (DISTRICT GUAD_75<br>5 Verse<br>Gare Earlon<br>Calcolation data for this well<br>Fix STATUS SURFACE_OWNE<br>Cont Ficty DATUM Fields DEF<br>this well<br>Sas data for this well<br>Di data for this well ** some<br>IGL data for this well ** some                                                                                                                                                              | Wei<br>GUAD_15 LAT_DD LC<br>Carreron 30 504238 -8<br>IR WELL_NUM CO_MUN<br>1273<br>EFEST_FM DEEPEST_FM<br>Operators may have r | I: County = 51     | Permit = 70645                                                                                                                      | LETION PROP_V                                                                                                                                                                                                                                  |                                                        |
| WV Gesopial & Bonnens B<br>ocation Information: V<br>VI COUNTY PERI<br>725170645 Manhael 7054<br>here is no Bottom Hole<br>where Information:<br>VI COMPONENT SUPP<br>725170645 Michael Andrew<br>VI COMPONENT SUPP<br>Net State State State<br>here is no Production C<br>here is no Production N                                                                                                                                              | Any Map<br>MIT TAX (DISTRICT GUAD_75<br>5 Vesse<br>Gan Estion<br>Calcolation data for this well<br>Fix STATUS SURFACE_OWNE<br>on Prov Map EJJones<br>0_DT ELEV DATUM FIELD DEF<br>this well<br>Sas data for this well ** some<br>IGL data for this well | Wei<br>GUAD_15 LAT_DD LC<br>Carreron 30 504238 -8<br>IR WELL_NUM CO_MUN<br>1273<br>EFEST_FM DEEPEST_FM<br>Operators may have r | I: County = 51     | Permit = 70645                                                                                                                      | LETION PROP_V                                                                                                                                                                                                                                  |                                                        |
| WV Gesegiai & Economis B<br>ocation Information: V<br>VI COUNTY PERI<br>725170645 Marinae: 7054<br>here is no Bottom Hole<br>where Information:<br>VI COMP DT SWF<br>725170645 Microsoft SWF<br>Total Teleform<br>VI CMP DT SWF<br>here is no Production C<br>here is no Production N<br>here is no Pstubgraphy                                                                                                                                 | Any Map<br>MIT TAX (DISTRICT GUAD_75<br>5 Vesse<br>Gan Easten<br>Case Easten<br>Case Control data for this well<br>Any TATUS SURFACE Control<br>on Prov Map E Jones<br>O_DT ELEV DATUM FIELD DEF<br>this well<br>Di data for this well ** some<br>IGL data for this well ** some<br>data for this well<br>Log) data for this well<br>Log) data for this well                                                                      | Wei<br>GUAD_15 LAT_DD LC<br>Carreron 30 504238 -8<br>IR WELL_NUM CO_MUN<br>1273<br>EFEST_FM DEEPEST_FM<br>Operators may have r | I: County = 51     | Permit = 70645                                                                                                                      | LETION PROP_V                                                                                                                                                                                                                                  |                                                        |