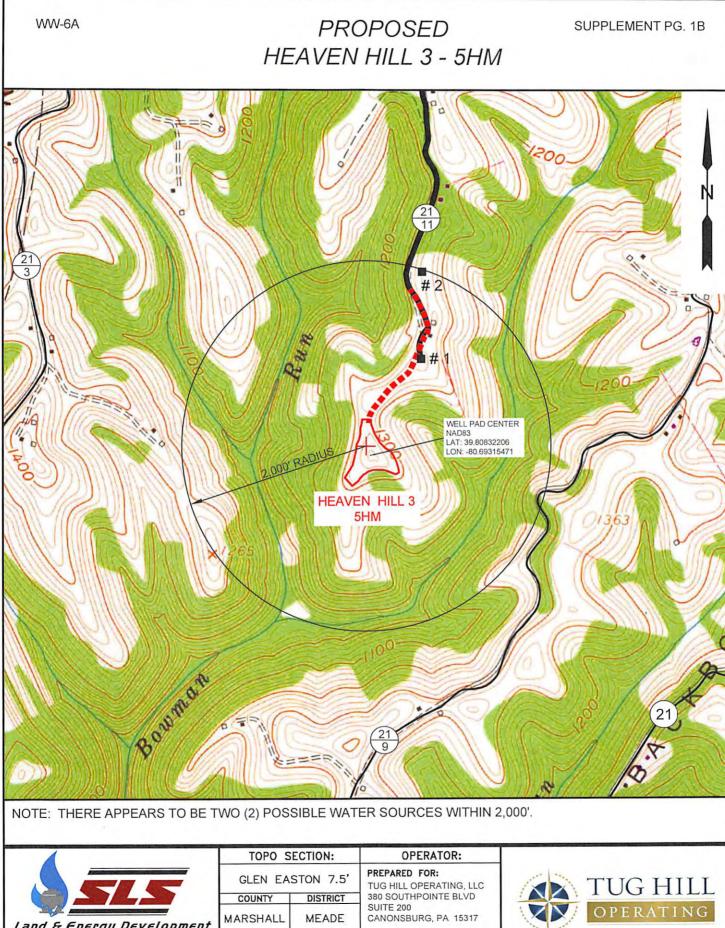

#### Permit well - Heaven Hill 3-5HM

Wells within 500' Buffer

Note: Well spots depicted on Area of Review map (page 3) are derived from State held coordinates. The spots may differ from those depicted on the Well Plat because the Plat locations represent actual field surveyed locations. Please refer to the Plat for surveyed well spots