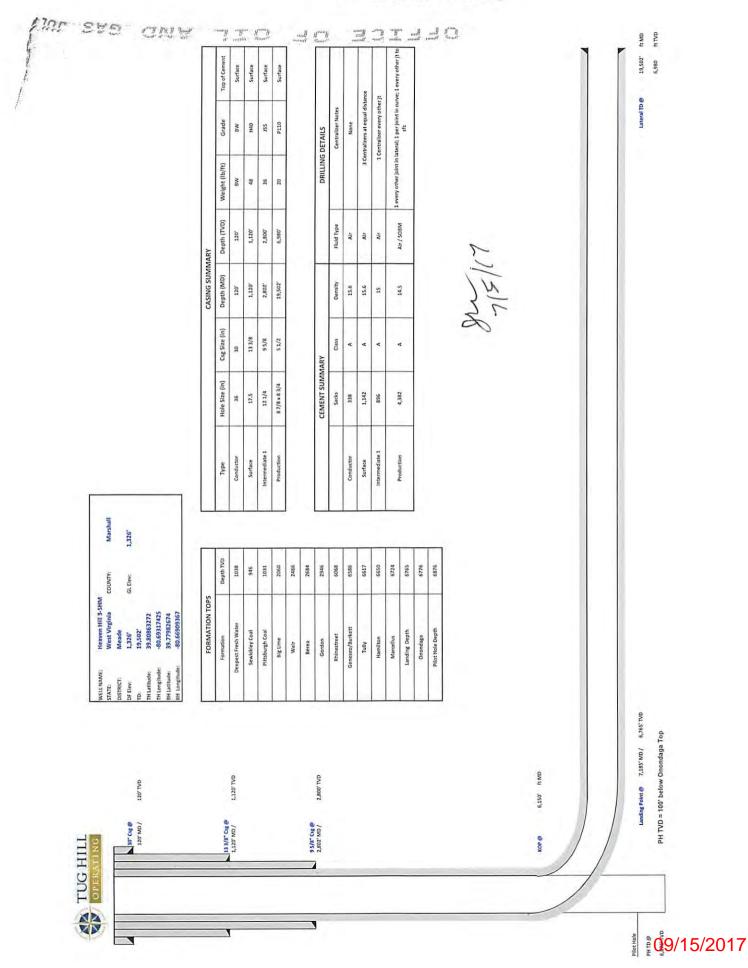

## **CASING AND TUBING PROGRAM**

| TYPE         | <u>Size</u><br>(in) | <u>New</u><br><u>or</u><br><u>Used</u> | <u>Grade</u> | <u>Weight per ft.</u><br>(lb/ft) | <u>FOOTAGE: For</u><br><u>Drilling (ft)</u> | INTERVALS:<br>Left in Well<br>(ft) | <u>CEMENT:</u><br><u>Fill-up</u><br><u>(Cu. Ft.)/CTS</u> |
|--------------|---------------------|----------------------------------------|--------------|----------------------------------|---------------------------------------------|------------------------------------|----------------------------------------------------------|
| Conductor    | 30"                 | NEW                                    | BW           | BW                               | 125'                                        | 120'                               | 259FT^3(CTS)                                             |
| Fresh Water  | 13 3/8"             | NEW                                    | H40          | 48#                              | 1,130'                                      | 1,120'                             | 1128ft^3(CTS)                                            |
| Coal         | 13 3/8"             | NEW                                    | H40          | 48#                              | 1,130'                                      | 1,120'                             | 1128ft^3(CTS)                                            |
| Intermediate | 9 5/8"              | NEW                                    | J55          | 36#                              | 2,812'                                      | 2,802'                             | 918ft^3(CTS)                                             |
| Production   | 5 1/2"              | NEW                                    | P110         | 20#                              | 19,512'                                     | 19,502'                            | 4968ft^3(CTS)                                            |
| Tubing       | 2 3/8"              | NEW                                    | N80          | 4.7#                             |                                             | 6,300'                             |                                                          |
| Liners       |                     |                                        |              |                                  |                                             |                                    |                                                          |

Ju 1/5/12

| ТҮРЕ         | Size (in) | <u>Wellbore</u><br><u>Diameter (in)</u> | <u>Wall</u><br><u>Thickness</u><br><u>(in)</u> | <u>Burst Pressure</u><br>(psi) | Anticipated<br>Max. Internal<br>Pressure (psi) | <u>Cement</u><br><u>Type</u> | <u>Cement</u><br><u>Yield</u><br>(cu. ft./k) |
|--------------|-----------|-----------------------------------------|------------------------------------------------|--------------------------------|------------------------------------------------|------------------------------|----------------------------------------------|
| Conductor    | 30"       | 36"                                     | 1.0                                            | 2,333                          | 1,866                                          | CLASS A                      | 1.2                                          |
| Fresh Water  | 13 3/8"   | 17 1/2"                                 | .33                                            | 1,730                          | 1,384                                          | SEE #24                      | 1.2                                          |
| Coal         | 13 3/8"   | 17 1/2"                                 | .33                                            | 1,730                          | 1,384                                          | SEE#24                       | 1.2                                          |
| Intermediate | 9 5/8"    | 12 1/4"                                 | .352                                           | 3,520                          | 2,816                                          | SEE#24                       | 1.19                                         |
| Production   | 5 1/2"    | 8 7/8_8 3/4                             | .361                                           | 12,640                         | 10,112                                         | SEE#24                       | 1.17/1.19                                    |
| Tubing       | 2 3/8"    |                                         | .19                                            | 11,200                         | 8,960                                          |                              |                                              |
| Liners       |           |                                         |                                                |                                |                                                |                              |                                              |

OPERATOR WELL NO. Heaven Hill 3-5HM Well Pad Name: Heaven Hill 3

7/5/17

19) Describe proposed well work, including the drilling and plugging back of any pilot hole:

Drill through the Marcellus and TD Pilot Hole 100' into the Onondaga. Log vertical section and run a solid cement plug back to proposed KOP. Drill curve and lateral per proposed well plan, run and cement production casing. Perform CBL from 60 deg to surface, make cleanout run, and stimulate.