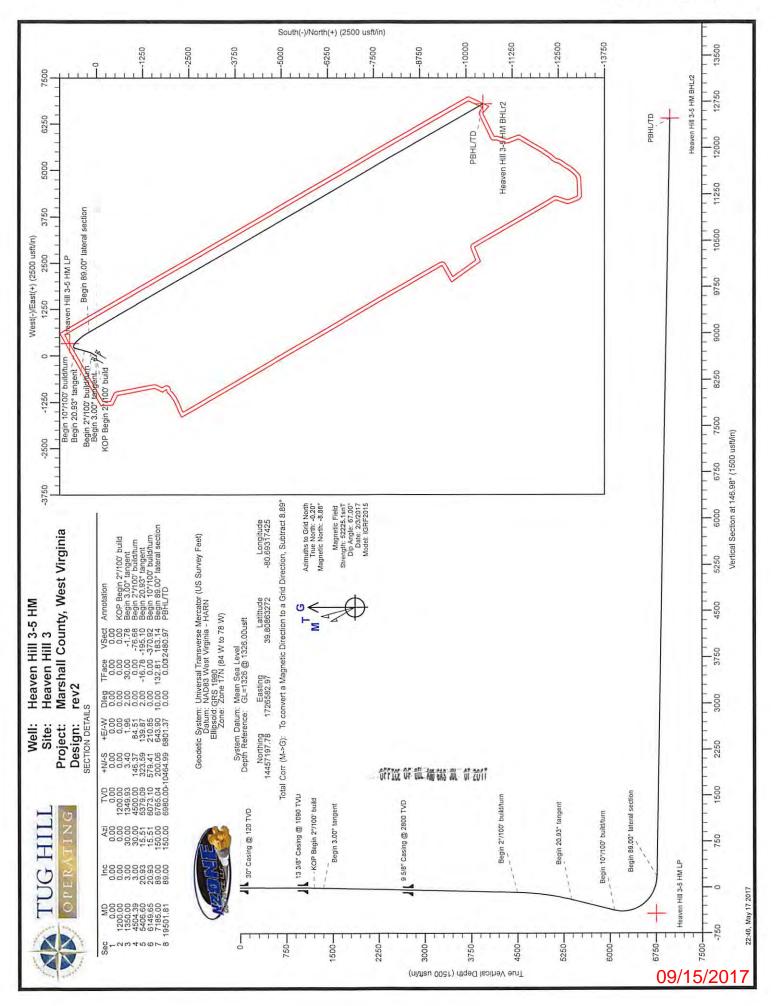

#### Planning Report - Geographic

| Database:<br>Company:<br>Project:<br>Site:<br>Well:<br>Wellbore:<br>Design: | Tug H<br>Marsh<br>Heave<br>Heave               | ul2216dt_v14<br>lill Operating L<br>nall County, We<br>en Hill 3<br>en Hill 3-5 HM<br>nal Hole |                                                                  |                                                    | Local Co-ordinate Reference:Well Heaven Hill 3-5 HMTVD Reference:GL=1326 @ 1326.00usftMD Reference:GL=1326 @ 1326.00usftNorth Reference:GridSurvey Calculation Method:Minimum Curvature |                                              |                                              |                                                                                                                                                                                                                                                                                                                                                                                                                                                                                                                                                                                                                                                                                                                                                                                                                                                                                                                                                                                                                                                                                                                                                                                                                                                                                                                                                                                                                                                                                                                                                                                                                                                                                                                                                                                                                                                                                                                                                                                                                                                                                                                                |                                         |                                              |
|-----------------------------------------------------------------------------|------------------------------------------------|------------------------------------------------------------------------------------------------|------------------------------------------------------------------|----------------------------------------------------|-----------------------------------------------------------------------------------------------------------------------------------------------------------------------------------------|----------------------------------------------|----------------------------------------------|--------------------------------------------------------------------------------------------------------------------------------------------------------------------------------------------------------------------------------------------------------------------------------------------------------------------------------------------------------------------------------------------------------------------------------------------------------------------------------------------------------------------------------------------------------------------------------------------------------------------------------------------------------------------------------------------------------------------------------------------------------------------------------------------------------------------------------------------------------------------------------------------------------------------------------------------------------------------------------------------------------------------------------------------------------------------------------------------------------------------------------------------------------------------------------------------------------------------------------------------------------------------------------------------------------------------------------------------------------------------------------------------------------------------------------------------------------------------------------------------------------------------------------------------------------------------------------------------------------------------------------------------------------------------------------------------------------------------------------------------------------------------------------------------------------------------------------------------------------------------------------------------------------------------------------------------------------------------------------------------------------------------------------------------------------------------------------------------------------------------------------|-----------------------------------------|----------------------------------------------|
| Project                                                                     | Marsha                                         | all County, We                                                                                 | st Virginia                                                      |                                                    |                                                                                                                                                                                         |                                              |                                              | San Anna an                                                                                                                                                                                                                                                                                                                                                                                                                                                                                                                                                                                                                                                                                                                                                                                                                                                                                                                                                                                                                                                                                                                                                                                                                                                                                                                                                                                                                                                                                                                                                                                                                                                                                                                                                                                                                                                                                                                                                                                                                                                                                                                    |                                         |                                              |
| Map System:<br>Geo Datum:<br>Map Zone:                                      | NAD83                                          | al Transverse M<br>West Virginia -<br>N (84 W to 78                                            |                                                                  | Survey Feet)                                       | System Dat                                                                                                                                                                              | tum:                                         | Me                                           | an Sea Level                                                                                                                                                                                                                                                                                                                                                                                                                                                                                                                                                                                                                                                                                                                                                                                                                                                                                                                                                                                                                                                                                                                                                                                                                                                                                                                                                                                                                                                                                                                                                                                                                                                                                                                                                                                                                                                                                                                                                                                                                                                                                                                   |                                         |                                              |
| Site                                                                        | Heaver                                         | n Hill 3                                                                                       |                                                                  |                                                    |                                                                                                                                                                                         |                                              |                                              |                                                                                                                                                                                                                                                                                                                                                                                                                                                                                                                                                                                                                                                                                                                                                                                                                                                                                                                                                                                                                                                                                                                                                                                                                                                                                                                                                                                                                                                                                                                                                                                                                                                                                                                                                                                                                                                                                                                                                                                                                                                                                                                                |                                         |                                              |
| Site Position:<br>From:<br>Position Uncerta                                 |                                                | Northing:<br>Lat/Long Easting:<br>y: 0.00 usft Slot Radius:                                    |                                                                  |                                                    |                                                                                                                                                                                         | ,178.77 usft<br>,571.98 usft<br>13-3/16 "    | Latitude:<br>Longitude:<br>Grid Converg      | ence:                                                                                                                                                                                                                                                                                                                                                                                                                                                                                                                                                                                                                                                                                                                                                                                                                                                                                                                                                                                                                                                                                                                                                                                                                                                                                                                                                                                                                                                                                                                                                                                                                                                                                                                                                                                                                                                                                                                                                                                                                                                                                                                          |                                         | 39.80858060<br>-80.69321360<br>0.20 °        |
| Well                                                                        | Heaven                                         | Hill 3-5 HM                                                                                    |                                                                  |                                                    |                                                                                                                                                                                         |                                              |                                              |                                                                                                                                                                                                                                                                                                                                                                                                                                                                                                                                                                                                                                                                                                                                                                                                                                                                                                                                                                                                                                                                                                                                                                                                                                                                                                                                                                                                                                                                                                                                                                                                                                                                                                                                                                                                                                                                                                                                                                                                                                                                                                                                |                                         |                                              |
| Well Position<br>Position Uncerta                                           | +N/-S<br>+E/-W<br>inty                         | 0                                                                                              | .00 usft E                                                       | orthing:<br>asting:<br>/ellhead Elevat             |                                                                                                                                                                                         | 14,457,197.78<br>1,726,582.97<br>0.00        | 7 usft Lon                                   | tude:<br>gitude:<br>und Level:                                                                                                                                                                                                                                                                                                                                                                                                                                                                                                                                                                                                                                                                                                                                                                                                                                                                                                                                                                                                                                                                                                                                                                                                                                                                                                                                                                                                                                                                                                                                                                                                                                                                                                                                                                                                                                                                                                                                                                                                                                                                                                 |                                         | 39.80863272<br>-80.69317425<br>1,326.00 usft |
| Wellbore                                                                    | Origina                                        | al Hole                                                                                        |                                                                  |                                                    |                                                                                                                                                                                         |                                              |                                              |                                                                                                                                                                                                                                                                                                                                                                                                                                                                                                                                                                                                                                                                                                                                                                                                                                                                                                                                                                                                                                                                                                                                                                                                                                                                                                                                                                                                                                                                                                                                                                                                                                                                                                                                                                                                                                                                                                                                                                                                                                                                                                                                |                                         |                                              |
| Magnetics                                                                   | Mo                                             | odel Name                                                                                      | Samp                                                             | le Date                                            | Declina<br>(°)                                                                                                                                                                          | ition                                        | Dip A<br>(°                                  | Contract States of Contract Stat |                                         | Strength<br>1T)                              |
|                                                                             |                                                | IGRF2015                                                                                       |                                                                  | 2/3/2017                                           |                                                                                                                                                                                         | -8.69                                        |                                              | 67.00                                                                                                                                                                                                                                                                                                                                                                                                                                                                                                                                                                                                                                                                                                                                                                                                                                                                                                                                                                                                                                                                                                                                                                                                                                                                                                                                                                                                                                                                                                                                                                                                                                                                                                                                                                                                                                                                                                                                                                                                                                                                                                                          | 52,2                                    | 25.08590161                                  |
| Design<br>Audit Notes:<br>Version:<br>Vertical Section:                     | rev2                                           |                                                                                                | Phas<br>Depth From (T<br>(usft)<br>0.00                          |                                                    | PLAN<br>+N/-S<br>(usft)<br>0.00                                                                                                                                                         | +E<br>(u                                     | e On Depth:<br>E/-W<br>Isft)<br>.00          | Dire                                                                                                                                                                                                                                                                                                                                                                                                                                                                                                                                                                                                                                                                                                                                                                                                                                                                                                                                                                                                                                                                                                                                                                                                                                                                                                                                                                                                                                                                                                                                                                                                                                                                                                                                                                                                                                                                                                                                                                                                                                                                                                                           | 0.00<br>ection<br>(°)<br>6.98           |                                              |
| Plan Survey Too<br>Depth Fron<br>(usft)<br>1 0                              | n Depti<br>(us                                 |                                                                                                | (Wellbore)                                                       |                                                    | Tool Name<br>MWD<br>MWD - Stand                                                                                                                                                         | ard                                          | Remarks                                      |                                                                                                                                                                                                                                                                                                                                                                                                                                                                                                                                                                                                                                                                                                                                                                                                                                                                                                                                                                                                                                                                                                                                                                                                                                                                                                                                                                                                                                                                                                                                                                                                                                                                                                                                                                                                                                                                                                                                                                                                                                                                                                                                |                                         |                                              |
| Plan Sections                                                               |                                                |                                                                                                |                                                                  |                                                    |                                                                                                                                                                                         |                                              |                                              |                                                                                                                                                                                                                                                                                                                                                                                                                                                                                                                                                                                                                                                                                                                                                                                                                                                                                                                                                                                                                                                                                                                                                                                                                                                                                                                                                                                                                                                                                                                                                                                                                                                                                                                                                                                                                                                                                                                                                                                                                                                                                                                                |                                         |                                              |
| Measured<br>Depth I<br>(usft)                                               | nclination<br>(°)                              | Azimuth<br>(°)                                                                                 | Vertical<br>Depth<br>(usft)                                      | +N/-S<br>(usft)                                    | +E/-W<br>(usft)                                                                                                                                                                         | Dogleg<br>Rate<br>(°/100usft)                | Build<br>Rate<br>(°/100usft)                 | Turn<br>Rate<br>(°/100usft)                                                                                                                                                                                                                                                                                                                                                                                                                                                                                                                                                                                                                                                                                                                                                                                                                                                                                                                                                                                                                                                                                                                                                                                                                                                                                                                                                                                                                                                                                                                                                                                                                                                                                                                                                                                                                                                                                                                                                                                                                                                                                                    | TFO<br>(°)                              | Target                                       |
| 0.00<br>1,200.00<br>1,350.00<br>4,504.39<br>5,406.60<br>6,149.65            | 0.00<br>0.00<br>3.00<br>3.00<br>20.93<br>20.93 | 0.00<br>0.00<br>30.00<br>30.00<br>15.51<br>15.51                                               | 0.00<br>1,200.00<br>1,349.93<br>4,500.00<br>5,379.09<br>6,073.10 | 0.00<br>0.00<br>3.40<br>146.37<br>323.59<br>579.41 | 0.00<br>0.00<br>1.96<br>84.51<br>139.87<br>210.85                                                                                                                                       | 0.00<br>0.00<br>2.00<br>0.00<br>2.00<br>0.00 | 0.00<br>0.00<br>2.00<br>0.00<br>1.99<br>0.00 | 0.00<br>0.00<br>0.00<br>-1.61<br>0.00                                                                                                                                                                                                                                                                                                                                                                                                                                                                                                                                                                                                                                                                                                                                                                                                                                                                                                                                                                                                                                                                                                                                                                                                                                                                                                                                                                                                                                                                                                                                                                                                                                                                                                                                                                                                                                                                                                                                                                                                                                                                                          | 0.00<br>0.00<br>30.00<br>-16.78<br>0.00 |                                              |
| 7,185.00                                                                    | 89.00<br>89.00                                 | 150.00<br>150.00                                                                               | 6,765.04<br>6,980.00                                             | 200.06                                             | 643.90<br>6,801.37                                                                                                                                                                      | 10.00<br>0.00                                | 6.57<br>0.00                                 | 12.99<br>0.00                                                                                                                                                                                                                                                                                                                                                                                                                                                                                                                                                                                                                                                                                                                                                                                                                                                                                                                                                                                                                                                                                                                                                                                                                                                                                                                                                                                                                                                                                                                                                                                                                                                                                                                                                                                                                                                                                                                                                                                                                                                                                                                  | 132.81                                  | Heaven Hill 3-5 HM B                         |

#### Planning Report - Geographic

| Database:<br>Company: | DB_Jul2216dt_v14<br>Tug Hill Operating LLC | Local Co-ordinate Reference: | Well Heaven Hill 3-5 HM |
|-----------------------|--------------------------------------------|------------------------------|-------------------------|
| Project:              | Marshall County, West Virginia             | TVD Reference:               | GL=1326 @ 1326.00usft   |
| Site:                 | Heaven Hill 3                              | MD Reference:                | GL=1326 @ 1326.00usft   |
|                       |                                            | North Reference:             | Grid                    |
| Well:                 | Heaven Hill 3-5 HM                         | Survey Calculation Method:   | Minimum Curvature       |
| Wellbore:             | Original Hole                              |                              |                         |
| Design:               | rev2                                       |                              |                         |