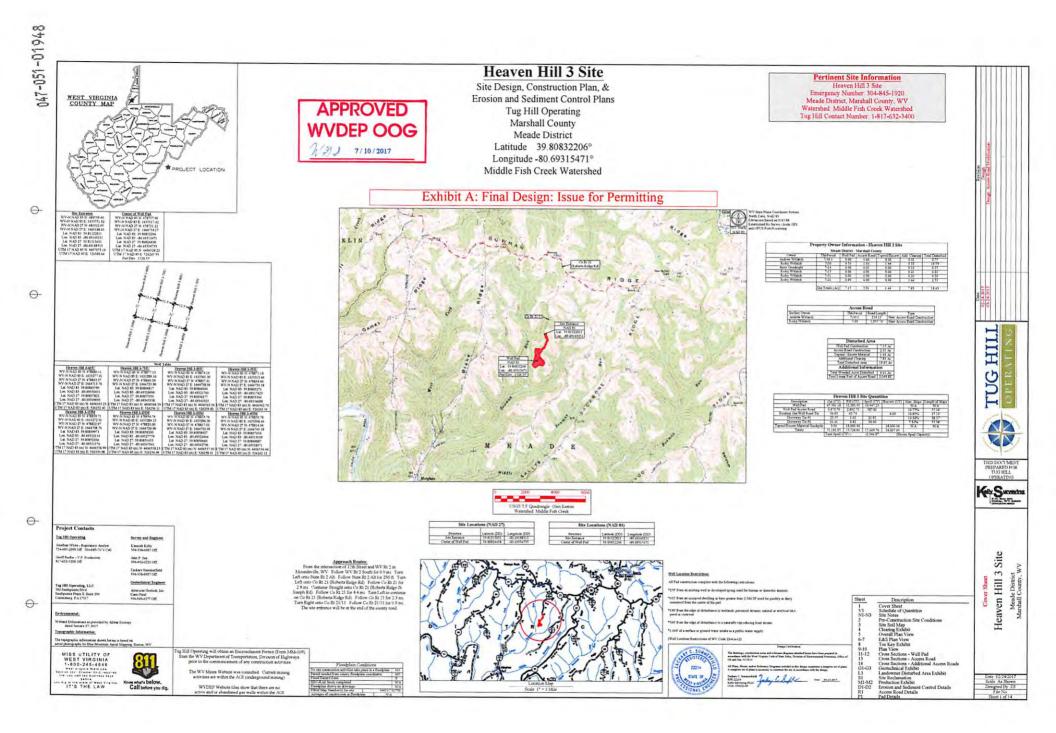

#### STATE OF WEST VIRGINIA DEPARTMENT OF ENVIRONMENTAL PROTECTION, OFFICE OF OIL AND GAS WELL WORK PERMIT APPLICATION

| 1) Well Operato                      | <sub>r:</sub> Tug Hi | II Operating       | J, LLC      | 494510851                   | Marshall             | Meade            | Glen Easton 7.5'          |  |  |  |  |
|--------------------------------------|----------------------|--------------------|-------------|-----------------------------|----------------------|------------------|---------------------------|--|--|--|--|
| · •                                  |                      |                    |             | Operator ID                 | County               | District         | Quadrangle                |  |  |  |  |
| 2) Operator's W                      | ell Numbe            | r: <u>Heaven H</u> | Hill 3-5HM  | Well Pad                    | Name: Heave          | en Hill 3        |                           |  |  |  |  |
| 3) Farm Name/S                       | urface Ow            | ner: Ricky         | L. Whitlato | h Public Road               | d Access: Yea        | ter Land C       | R 21/11                   |  |  |  |  |
| 4) Elevation, cu                     | rent groun           | d: <u>1342'</u>    | Ele         | evation, proposed p         | oost-constructio     | on: <u>1326'</u> |                           |  |  |  |  |
| 5) Well Type                         | (a) Gas              | X                  | Oil         | Unde                        | rground Storag       | e                |                           |  |  |  |  |
|                                      | Other                |                    |             |                             |                      |                  |                           |  |  |  |  |
|                                      | (b)If Gas            | Shallow            | x           | Deep                        |                      |                  |                           |  |  |  |  |
|                                      |                      | Horizontal         | X           |                             |                      | ×115/1           | 1                         |  |  |  |  |
| 6) Existing Pad:                     | Yes or No            | No                 |             |                             |                      | 71-1             |                           |  |  |  |  |
| · ·                                  |                      | · · · ·            |             | pated Thickness an          | •                    | .,               | 5 0000 v st               |  |  |  |  |
| Marcellus is the                     | e target form        | nation at a de     | pth of 6724 | - 6776' thickness of 5      | 52' and anticipate   | a pressure a     | of approx. 3800 psi       |  |  |  |  |
| 8) Proposed Tota                     | al Vertical          | Depth: 6,8         | 76'         |                             |                      |                  |                           |  |  |  |  |
| 9) Formation at                      | Total Verti          | cal Depth:         | Onondaga    | a                           |                      |                  |                           |  |  |  |  |
| 10) Proposed To                      | tal Measur           | ed Depth:          | 19,512'     |                             |                      |                  |                           |  |  |  |  |
| 11) Proposed Ho                      | orizontal Le         | eg Length:         | 12,317'     | <u> </u>                    |                      |                  |                           |  |  |  |  |
| 12) Approximate                      | e Fresh Wa           | iter Strata D      | epths:      | 70', 1038'                  |                      |                  |                           |  |  |  |  |
| 13) Method to D                      | etermine F           | resh Water         | Depths: C   | offset well reports or not  | ticeable flow at the | flowline or wh   | nen need to start soaping |  |  |  |  |
| 14) Approximate                      | e Saltwater          | Depths: 2          | ,167'       |                             |                      |                  |                           |  |  |  |  |
| 15) Approximate                      | e Coal Sea           | m Depths:          | Sewickly C  | coal - 946' and Pit         | tsburgh Coal         | - 1031'          |                           |  |  |  |  |
| 16) Approximate                      | e Depth to           | Possible Vo        | id (coal mi | ne, karst, other): <u>1</u> | None anticipat       | ed               |                           |  |  |  |  |
| 17) Does Propos<br>directly overlyin |                      |                    |             | ns<br>Yes X                 | No                   | <u></u>          |                           |  |  |  |  |
| (a) If Yes, prov                     | vide Mine 1          | Info: Name         | e: Marsl    | hall County Coal            | Co. / Marshall       | County Mi        | ne                        |  |  |  |  |
|                                      |                      | Dept               | 4004        | TVD and 311' su             | ibsea level          |                  |                           |  |  |  |  |
|                                      |                      | Seam               | Dittel      | ourgh #8                    |                      |                  |                           |  |  |  |  |
|                                      |                      | Owne               | er: Murra   | ay Energy / Conso           | olidated Coal (      | Co.              |                           |  |  |  |  |

21) Total Area to be disturbed, including roads, stockpile area, pits, etc., (acres): 18.43

22) Area to be disturbed for well pad only, less access road (acres): 7.15

23) Describe centralizer placement for each casing string: