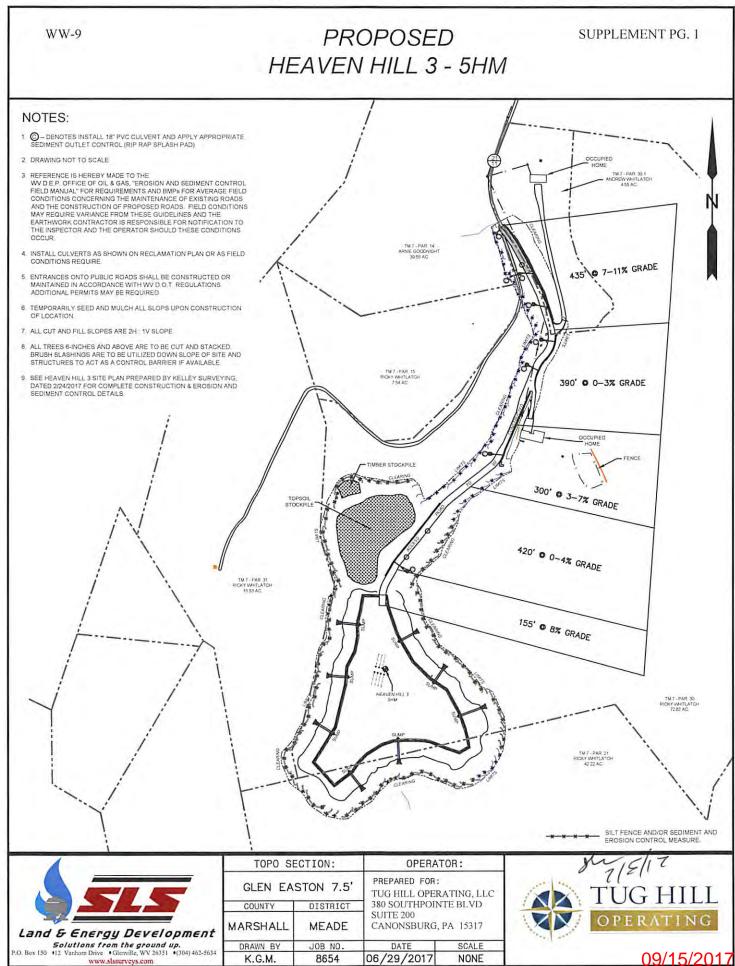

## 4705101948

Operator's Well No. Heaven Hill 3-5HM

#### Permit well - Heaven Hill 3-5HM

Wells within 500' Buffer

Note: Well spots depicted on Area of Review map (page 3) are derived from State held coordinates. The spots may differ from those depicted on the Well Plat because the Plat locations represent actual field surveyed locations. Please refer to the Plat for surveyed well spots

OFFICE OF OIL AND GAS JUL 07 2017

5.11. Area of Review-- The permittee shall review the area surrounding the proposed well pad so as to identify and evaluate potential conduits for unintended fracture propagation, a report of which the permittee shall provide to the Office with the application for well work. All existing active, plugged, abandoned, and undocumented wells within a five hundred feet (500°) radius of the surface location of the well that is the subject of the new application and within a five hundred feet (500°) radius of the lateral section of the wellbore shall be considered for the potential of unintended fracture propagation. The report shall detail those wells that are known or reasonably expected to penetrate a depth that could be within the range of the fracture propagation. The detail shall include at a minimum the API number, operator name, total depth, perferted formation(s) and producing zones not perforated.