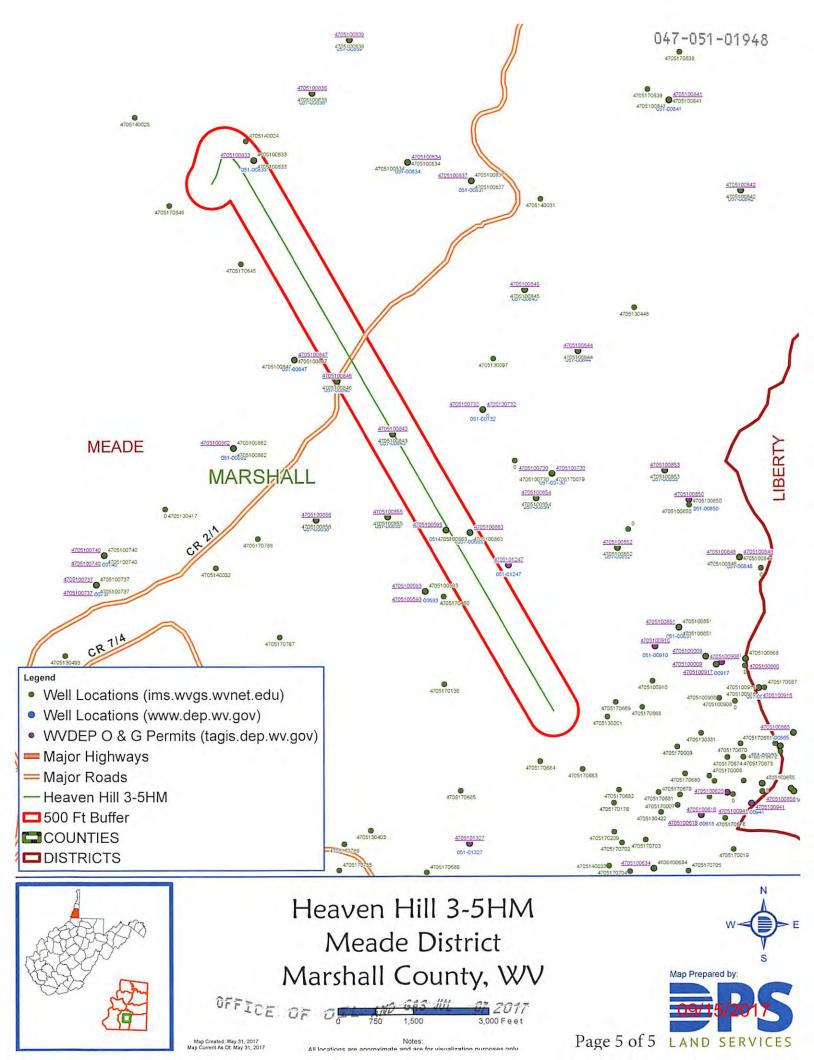

#### Permit well - Heaven Hill 3-5HM

Wells within 500' Buffer

Note: Well spots depicted on Area of Review map (page 3) are derived from State held coordinates. The spots may differ from those depicted on the Well Plat because the Plat locations represent actual field surveyed locations. Please refer to the Plat for surveyed well spots

OFFICE OF OIL AND GAS JUL 07 2017

5.11. Area of Review-- The permittee shall review the area surrounding the proposed well pad so as to identify and evaluate potential conduits for unintended fracture propagation, a report of which the permittee shall provide to the Office with the application for well work. All existing active, plugged, abandoned, and undocumented wells within a five hundred feet (500°) radius of the surface location of the well that is the subject of the new application and within a five hundred feet (500°) radius of the lateral section of the wellbore shall be considered for the potential of unintended fracture propagation. The report shall detail those wells that are known or reasonably expected to penetrate a depth that could be within the range of the fracture propagation. The detail shall include at a minimum the API number, operator name, total depth, perferted formation(s) and producing zones not perforated.