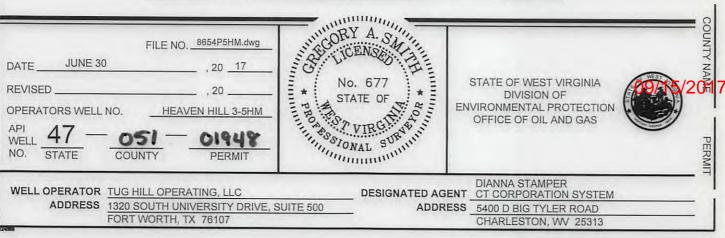

Wednesday, September 13, 2017 WELL WORK PERMIT Horizontal 6A / New Drill

TUG HILL OPERATING, LLC 550 BAILEY AVENUE, SUITE 510

FORT WORTH, TX 76107

Re: Permit approval for HEAVEN HILL 3-5HM 47-051-01948-00-00

Operator's Well Number: HEAVEN HILL 3-5HM Farm Name: RICKY L. WHITLATCH U.S. WELL NUMBER: 47-051-01948-00-00 Horizontal 6A / New Drill Date Issued: 9/13/2017

Promoting a healthy environment.

## 4705101948

WW-6B (04/15)

.

API NO. 47-051 -\_\_\_\_

OPERATOR WELL NO. Heaven Hill 3-5HM Well Pad Name: Heaven Hill 3