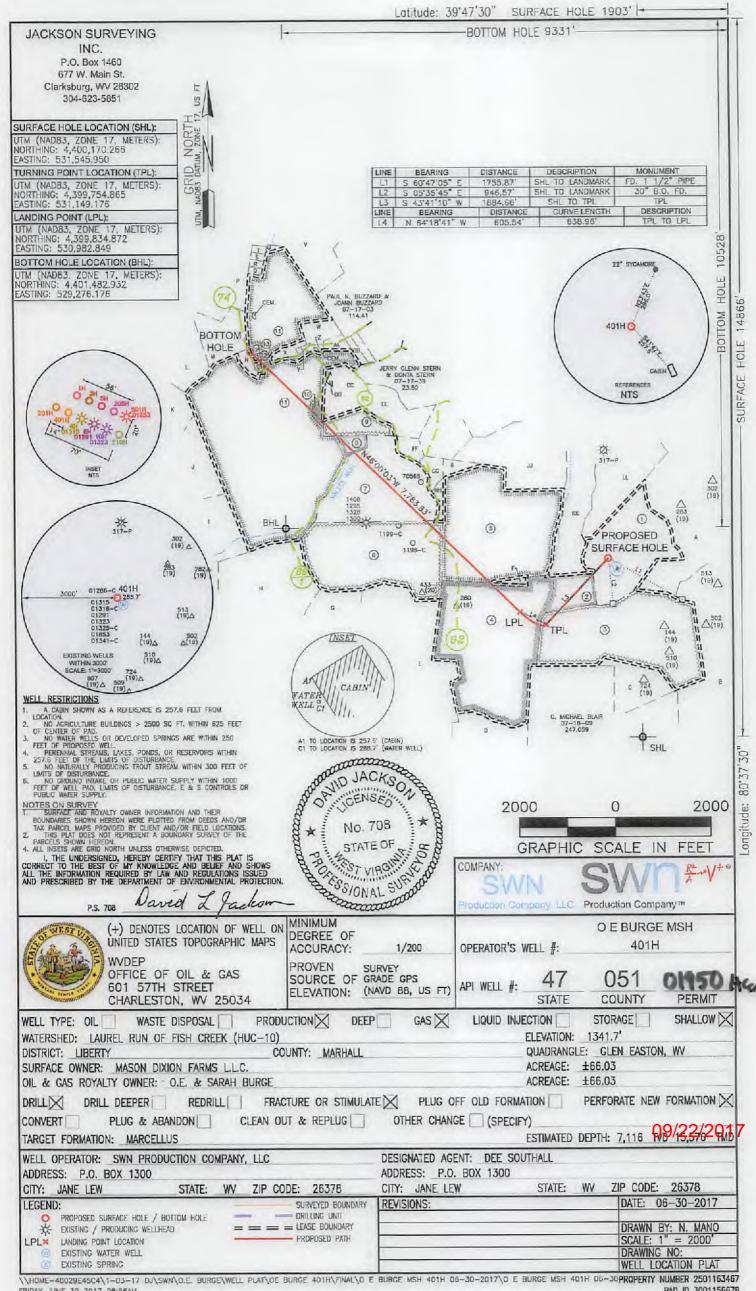

Operator's Well Number: O E BURGE MSH 401H Farm Name: MASON DIXON FARMS L.L.C.

U.S. WELL NUMBER: 47-051-01950-00-00

Horizontal 6A / New Drill

Date Issued: 9/20/2017

Promoting a healthy environment.

| API Number: |  |
|-------------|--|
|             |  |

# STATE OF WEST VIRGINIA DEPARTMENT OF ENVIRONMENTAL PROTECTION, OFFICE OF OIL AND GAS WELL WORK PERMIT APPLICATION

| 1) Well Operator: SWN Pro                                      | oduction Co., LLC      | 494512924            | 51-Marshall         | 4- Liberty 370- Glen Easton         |
|----------------------------------------------------------------|------------------------|----------------------|---------------------|-------------------------------------|
|                                                                |                        | Operator ID          | County              | District Quadrangle                 |
| 2) Operator's Well Number:                                     | O E Burge MSH 40       | 01H Well Page        | d Name: OEE         | Burge MSH Pad                       |
| 3) Farm Name/Surface Owne                                      | r: Mason Dixon Farm    | s, LLC Public Roa    | ad Access: Lau      | rel Run of Fish Creek               |
| 4) Elevation, current ground:                                  | 1342' El               | evation, proposed    | post-construction   | on: 1342'                           |
| 5) Well Type (a) Gas <u>x</u><br>Other                         | Oil                    | Und                  | erground Storag     | ge                                  |
| (b)If Gas S                                                    | Shallow x              | Deep                 |                     |                                     |
| I                                                              | Horizontal             |                      | x                   | -1/7/10X                            |
| 6) Existing Pad: Yes or No                                     | yes                    |                      |                     | 1) 1                                |
| 7) Proposed Target Formation                                   |                        |                      |                     |                                     |
| Target Formation- Marcellus, Ta                                | rget Top TVD-7096; Tar | get Base TVD- 7133', | Anticipated Thickne | ess- 37', Associated Pressure- 4625 |
| 8) Proposed Total Vertical De                                  | epth: 7116'            |                      |                     |                                     |
| 9) Formation at Total Vertica                                  | I Depth: Marcellus     | 5                    |                     |                                     |
| 10) Proposed Total Measured                                    | Depth: 15576'          |                      |                     |                                     |
| 11) Proposed Horizontal Leg                                    | Length: 7783.83'       |                      |                     | 0.4                                 |
| 12) Approximate Fresh Wate                                     | r Strata Depths:       | 228'                 | 4700                | L U T -                             |
| 13) Method to Determine Fre                                    | sh Water Depths:       | Deeper of two wat    | er wells (Evick)    | in same watershed 3570' away        |
| 14) Approximate Saltwater D                                    | epths: 1214'           |                      |                     |                                     |
| 15) Approximate Coal Seam                                      | Depths: 1091'          |                      |                     |                                     |
| 16) Approximate Depth to Po                                    | ossible Void (coal mi  | ne, karst, other):   | None that we        | are aware of.                       |
| 17) Does Proposed well locat<br>directly overlying or adjacent |                        | ns<br>Yes            | No.                 | X                                   |
| (a) If Yes, provide Mine Inf                                   | o: Name:               |                      |                     |                                     |
| 44.52. N. 40. 40. AM 4. 41. 11. 11. 11. 11. 11. 11. 11. 11.    | Depth:                 |                      |                     |                                     |
|                                                                | Seam:                  |                      |                     |                                     |
|                                                                | Owner:                 |                      |                     |                                     |
|                                                                |                        |                      |                     |                                     |

Office of Cil and Gas

JUL 1 1 2017

Page 1 of 3 09/22/2017

OPERATOR WELL NO. OE Burge MSH 401H

Well Pad Name: OE Burge MSH Pad

SWN PRODUCTION COMPANY, LLC - CONFIDENTIAL

JACKSON SURVEYING INC. P.O. Box 1460 677 W. Main St. Clarksburg, WV 26302 304-623-5851

|       | WELL BORE TABLE FOR SURFACE / ROYALTY                | OWNERS       |         |
|-------|------------------------------------------------------|--------------|---------|
| TRACT | SURFACE OWNER (S) / ROYALTY OWNER (R)                | TAX PARCEL   | ACRES   |
| 1     | MASON DIXON FARMS, LLC (S/R)                         | 07-18-05     | 66.03   |
| TRACT | SURFACE OWNER                                        | TAX PARCEL   | ACRES   |
| 2     | MASON DIXON FARMS, LLC (S)                           | P/0 07-17-36 | 13.26   |
| 3     | MASON DIXON FARMS, LLC (S)                           | 07-18-8.1    | 110.376 |
| 4     | HOLY GLENN CROW & PATRICIA LOUISE CROW (S)           | 07-18-11     | 129.06  |
| 5     | DONALD RAY BAKER (S)                                 | 07-18-03     | 120.00  |
| 6     | DONALD RAY BAKER (S)                                 | 07-18-01     | 100.00  |
| 7     | DONALD RAY BAKER (S)                                 | 07-17-43     | 55.00   |
| 8     | J. ELIZABETH MARGERISON & WILLIAM J. LAURENT JR. (S) | 07-17-1.3    | 5.14    |
| 9     | LARRY J. CROUSE & CHRISTI Y. REECE (S)               | 07-17-39.5   | 14.10   |
| 10    | STEVEN D. DOWNING (S)                                | 07-17-1.1    | 2.27    |
| 11    | JERRY GLENN STERN & DONNA STERN (S)                  | 07-17-01     | 266.468 |
| 12    | MARTHA JEAN KENNEDY (S)                              | 07-17-1.6    | 0.573   |
| 13    | JERRY G. STERN & DONNA K. STERN (S)                  | 07-17-1.8    | 0.969   |

| TRACT | ADJOINING OWNERS TABLE<br>SURFACE OWNER            | TAX PARCEL   | ACRES  |
|-------|----------------------------------------------------|--------------|--------|
| A     | MASON DIXON FARMS, LLC                             | 07-18-06     | 95.50  |
| В     | MASON DIXON FARMS, LLC                             | 07-18-07     | 91.06  |
| C     | BERNARD P. TWIGG                                   | 07-18-08     | 22.594 |
| D     | RONALD K. NEELY, ET UX                             | 07-18-10     | 30.00  |
| E     | MASON DIXON FARMS, LLC                             | 07-18-13     | 126.00 |
| F     | HOY GLENN CROW, ET UX                              | 07-18-12     | 1.75   |
| G     | MARY MCMILLEN ET AL                                | 07-18-14     | 128.62 |
| Н     | LINA RUSH EST.                                     | 09-19-09     | 98.73  |
| 1     | GARY STERN, ET UX                                  | 09-17-31     | 56.40  |
| J     | GARY STERN, ET UX                                  | 09-17-32     | 35.29  |
| K     | ROBERT F. BAKER, ET UX                             | 09-17-33     | 90.00  |
| L     | J. MONT MASON, ESTATE                              | 09-17-29     | 56.049 |
| М     | J. MONT MASON, ESTATE                              | 09-17-29.1   | 18.00  |
| N     | DONNA KAY KIRBY                                    | 07-17-1.4    | 2.453  |
| 0     | CHRISTY BAKER                                      | 07-17-1.5    | 0.604  |
| Р     | BETTY TAYLOR MCCULLEY, ET VIR                      | 07-17-17     | 5.00   |
| Q     | MASON DIXON FARMS, LLC                             | 07-17-19     | 22.80  |
| R     | MASON DIXON FARMS, LLC                             | 07-17-20     | 1.30   |
| S     | CHRISTINA Y. RICHMOND                              | 07-17-21     | 0.63   |
| T     | KEVIN B. MCELWEE                                   | 07-17-22     | 0.19   |
| U     | EDWARD YOHO                                        | 07-17-26     | 0.20   |
| ٧     | STERN FAMILY FARM, LLC                             | 07-17-02     | 39.50  |
| W     | JERRY GLENN STERN - LIFE                           | 07-17-1.7    | 6.966  |
| X     | AMANDA FOX & CASEY FOX                             | 07-17-1.9    | 2.924  |
| Y     | JERRY J. CRONE ET UX                               | 07-17-39.3   |        |
| Z     | ROX W. SIMMONS II & BETH ANN SIMMONS               | 07-17-39.3   | 0.592  |
| AA    | JERRY G. STERN, ET UX-LIFE                         | 07-17-1.2    | 2.80   |
| BB    | JERRY GLENN STERN, ET UX-LIFE                      | 07-17-38.5   | 2.053  |
| CC    | CHRISTI REECE                                      | 07-17-39.1   | 17.038 |
| DD    | ROX W. SIMMONS & BETH ANN SIMMONS                  | 07-17-39.9   | 0.462  |
| EE    | MASON DIXON FARMS, LLC                             | 07-17-40     | 20.70  |
| FF    | PETER PARKER                                       | 07-17-43.1   | 4.70   |
| GG    | DAVID M. MCGEE & MADISON GRACE MCGEE               | 07-17-41     | 5.49   |
| HH    | PART OF 10 ACRE TRACT<br>DESCRIBED IN D.B. 669/584 |              |        |
| II I  | MASON DIXON FARMS, LLC                             | 07-18-02     | 2.25   |
| JJ    | MASON DIXON FARMS, LLC                             | 07-17-37     | 56.75  |
| KK    | MASON DIXON FARMS, LLC                             | P/0 07-17-36 |        |
| LL    | MASON DIXON FARMS, LLC                             | P/0 07-17-36 |        |