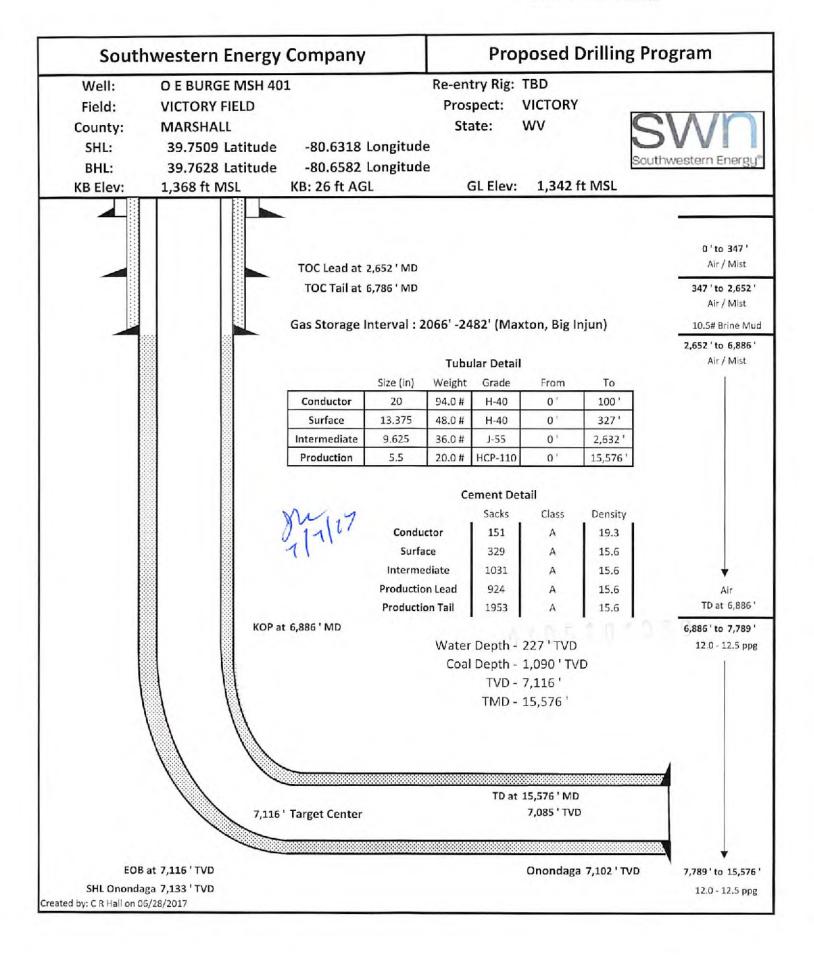

### CASING AND TUBING PROGRAM

| TYPE         | Size<br>(in) | New<br>or<br>Used | Grade   | Weight per ft. (lb/ft) | FOOTAGE: For<br>Drilling (ft) | INTERVALS:<br>Left in Well<br>(ft) | CEMENT:<br>Fill-up<br>(Cu. Ft.)/CTS         |
|--------------|--------------|-------------------|---------|------------------------|-------------------------------|------------------------------------|---------------------------------------------|
| Conductor    | 20"          | New               | H-40    | 94#                    | 100'                          | 100'                               | CTS                                         |
| Fresh Water  | 13 3/8"      | New               | H-40    | 48#                    | 327'                          | 327'                               | 329 sx/CTS                                  |
| Coal         | 9 5/8"       | New               | J-55    | 36#                    | 2632'                         | 2632'                              | 1031 sx/CTS                                 |
| Intermediate | 7"           | New               | J-55    | 20#                    | If Needed                     | If Needed                          | If Needed/As Needed                         |
| Production   | 5 1/2"       | New               | HCP-110 | 20#                    | 15576'                        | 15576'                             | Leed 924sx 1953rall sx/100' inside interest |
| Tubing       | 2 3/8'       | New               | HCP-110 | 4.7#                   | Approx. 7116'                 | Approx. 7116'                      |                                             |
| Liners       |              |                   |         |                        |                               |                                    |                                             |

| TYPE         | Size (in) | Wellbore<br>Diameter (in) | Wall<br>Thickness<br>(in) | Burst Pressure<br>(psi) | Max. Associated Surface Pressure (psi) | Cement<br>Type | Cement Yield (cu. ft./k) |
|--------------|-----------|---------------------------|---------------------------|-------------------------|----------------------------------------|----------------|--------------------------|
| Conductor    | 20"       | 30"                       | 0.25                      | 2120                    | 81                                     | Class A        | 1.19/50% Excess          |
| Fresh Water  | 13 3/8"   | 17.5"                     | 0.380                     | 2740                    | 633                                    | Class A        | 1.19/50% Excess          |
| Coal         | 9 5/8"    | 12 1/4"                   | 0.395                     | 3950                    | 1768                                   | Class A        | 1.19/50% Excess          |
| Intermediate | 7"        | 8 3/4"                    | 0.317                     | 4360                    | 3250                                   | Class A        | 1.20/15% Excess          |
| Production   | 5 1/2"    | 8 3/4"                    | 0.361                     | 12360                   | 9500                                   | Class A        | 1.20/15% Excess          |
| Tubing       | 2 3/8"    | 4.778"                    | 0.190                     |                         |                                        |                |                          |
| Liners       |           |                           |                           |                         |                                        |                |                          |

Drill and stimulate any potential zones between and including the Benson to Marcellus. \*\*If we should encounter a void place basket above and below void area- balance cement to bottom of void and grout from basket to surface. Run casing not less than 20' below void nor more than 50'-75' below void. (\*If freshwater is encountered deeper than anticipated it must be protected, set casing 50'-75' below and cts.)

### 20) Describe fracturing/stimulating methods in detail, including anticipated max pressure and max rate:

Well will be perforated within the target formation and stimulated with a slurry of water, sand, and chemical additives at a high rate. This will be performed in stages with the plug and perf method along the wellbore until the entire lateral has been stimulated within the target formation. All stage plugs are then drilled out and the well is flowed back to surface. The well is produced through surface facilities consisting of high pressure production unites, vertical separation units, water and oil storage tanks. Max press and anticipated max rate- 9000 lbs @ 80 barrels a minute.