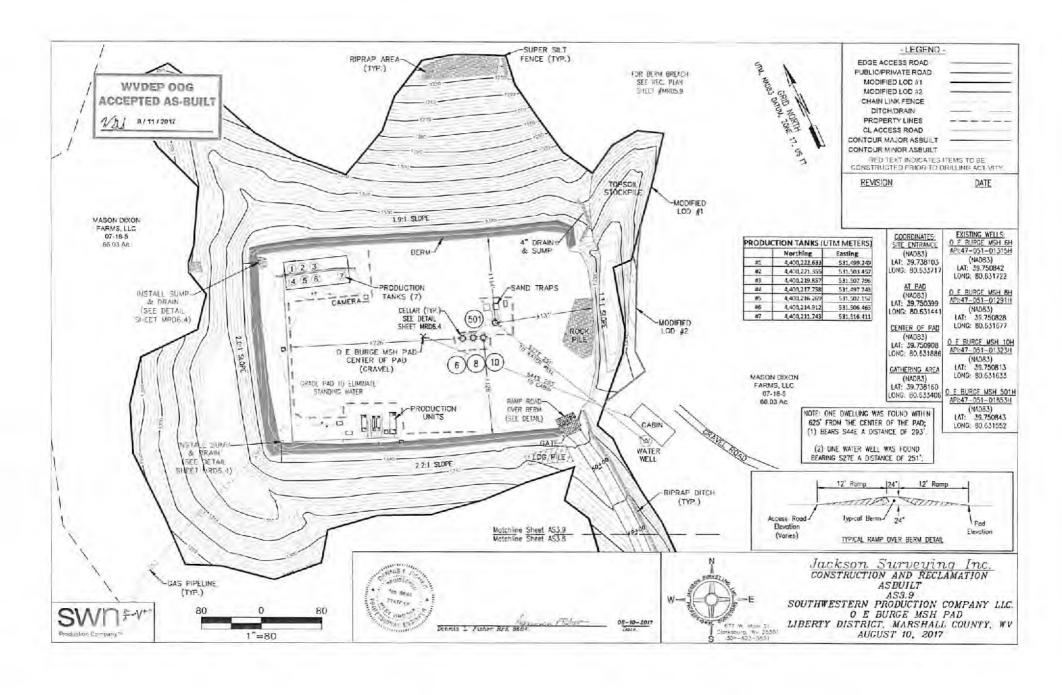

SWN PRODUCTION COMPANY, LLC - CONFIDENTIAL

JACKSON SURVEYING INC. P.O. Box 1460 677 W. Main St. Clarksburg, WV 26302 304-623-5851

|       | WELL BORE TABLE FOR SURFACE / ROYALTY                | OWNERS       |         |
|-------|------------------------------------------------------|--------------|---------|
| TRACT | SURFACE OWNER (S) / ROYALTY OWNER (R)                | TAX PARCEL   | ACRES   |
| 1     | MASON DIXON FARMS, LLC (S/R)                         | 07-18-05     | 66.03   |
| TRACT | SURFACE OWNER                                        | TAX PARCEL   | ACRES   |
| 2     | MASON DIXON FARMS, LLC (S)                           | P/0 07-17-36 | 13.26   |
| 3     | MASON DIXON FARMS, LLC (S)                           | 07-18-8.1    | 110.376 |
| 4     | HOLY GLENN CROW & PATRICIA LOUISE CROW (S)           | 07-18-11     | 129.06  |
| 5     | DONALD RAY BAKER (S)                                 | 07-18-03     | 120.00  |
| 6     | DONALD RAY BAKER (S)                                 | 07-18-01     | 100.00  |
| 7     | DONALD RAY BAKER (S)                                 | 07-17-43     | 55.00   |
| 8     | J. ELIZABETH MARGERISON & WILLIAM J. LAURENT JR. (S) | 07-17-1.3    | 5.14    |
| 9     | LARRY J. CROUSE & CHRISTI Y. REECE (S)               | 07-17-39.5   | 14.10   |
| 10    | STEVEN D. DOWNING (S)                                | 07-17-1.1    | 2.27    |
| 11    | JERRY GLENN STERN & DONNA STERN (S)                  | 07-17-01     | 266.468 |
| 12    | MARTHA JEAN KENNEDY (S)                              | 07-17-1.6    | 0.573   |
| 13    | JERRY G. STERN & DONNA K. STERN (S)                  | 07-17-1.8    | 0.969   |

| TRACT | ADJOINING OWNERS TABLE<br>SURFACE OWNER            | TAX PARCEL   | ACRES  |
|-------|----------------------------------------------------|--------------|--------|
| A     | MASON DIXON FARMS, LLC                             | 07-18-06     | 95.50  |
| В     | MASON DIXON FARMS, LLC                             | 07-18-07     | 91.06  |
| C     | BERNARD P. TWIGG                                   | 07-18-08     | 22.594 |
| D     | RONALD K. NEELY, ET UX                             | 07-18-10     | 30.00  |
| E     | MASON DIXON FARMS, LLC                             | 07-18-13     | 126.00 |
| F     | HOY GLENN CROW, ET UX                              | 07-18-12     | 1.75   |
| G     | MARY MCMILLEN ET AL                                | 07-18-14     | 128.62 |
| Н     | LINA RUSH EST.                                     | 09-19-09     | 98.73  |
| 1     | GARY STERN, ET UX                                  | 09-17-31     | 56.40  |
| J     | GARY STERN, ET UX                                  | 09-17-32     | 35.29  |
| K     | ROBERT F. BAKER, ET UX                             | 09-17-33     | 90.00  |
| L     | J. MONT MASON, ESTATE                              | 09-17-29     | 56.049 |
| М     | J. MONT MASON, ESTATE                              | 09-17-29.1   | 18.00  |
| N     | DONNA KAY KIRBY                                    | 07-17-1.4    | 2.453  |
| 0     | CHRISTY BAKER                                      | 07-17-1.5    | 0.604  |
| Р     | BETTY TAYLOR MCCULLEY, ET VIR                      | 07-17-17     | 5.00   |
| Q     | MASON DIXON FARMS, LLC                             | 07-17-19     | 22.80  |
| R     | MASON DIXON FARMS, LLC                             | 07-17-20     | 1.30   |
| S     | CHRISTINA Y. RICHMOND                              | 07-17-21     | 0.63   |
| T     | KEVIN B. MCELWEE                                   | 07-17-22     | 0.19   |
| U     | EDWARD YOHO                                        | 07-17-26     | 0.20   |
| ٧     | STERN FAMILY FARM, LLC                             | 07-17-02     | 39.50  |
| W     | JERRY GLENN STERN - LIFE                           | 07-17-1.7    | 6.966  |
| X     | AMANDA FOX & CASEY FOX                             | 07-17-1.9    | 2.924  |
| Y     | JERRY J. CRONE ET UX                               | 07-17-39.3   |        |
| Z     | ROX W. SIMMONS II & BETH ANN SIMMONS               | 07-17-39.3   | 0.592  |
| AA    | JERRY G. STERN, ET UX-LIFE                         | 07-17-1.2    | 2.80   |
| BB    | JERRY GLENN STERN, ET UX-LIFE                      | 07-17-38.5   | 2.053  |
| CC    | CHRISTI REECE                                      | 07-17-39.1   | 17.038 |
| DD    | ROX W. SIMMONS & BETH ANN SIMMONS                  | 07-17-39.9   | 0.462  |
| EE    | MASON DIXON FARMS, LLC                             | 07-17-40     | 20.70  |
| FF    | PETER PARKER                                       | 07-17-43.1   | 4.70   |
| GG    | DAVID M. MCGEE & MADISON GRACE MCGEE               | 07-17-41     | 5.49   |
| HH    | PART OF 10 ACRE TRACT<br>DESCRIBED IN D.B. 669/584 |              |        |
| II I  | MASON DIXON FARMS, LLC                             | 07-18-02     | 2.25   |
| JJ    | MASON DIXON FARMS, LLC                             | 07-17-37     | 56.75  |
| KK    | MASON DIXON FARMS, LLC                             | P/0 07-17-36 |        |
| LL    | MASON DIXON FARMS, LLC                             | P/0 07-17-36 |        |

|            |                       |                                 |                     | 09/22/201                                   |
|------------|-----------------------|---------------------------------|---------------------|---------------------------------------------|
| REVISIONS: | COMPANY;              | SVVN<br>Production Company, LLC | SVN<br>Production C | RL AV+®                                     |
|            | OPERATOR'S<br>WELL #: | O.E. BURGE MSH<br>401H          |                     | DATE: 06-30-2017  DRAWN BY: N. MANO         |
|            | DISTRICT:<br>LIBERTY  | COUNTY:<br>MARHALL              | STATE:<br>WV        | SCALE: N/A DRAWING NO: WELL LOCATION PLAT 2 |