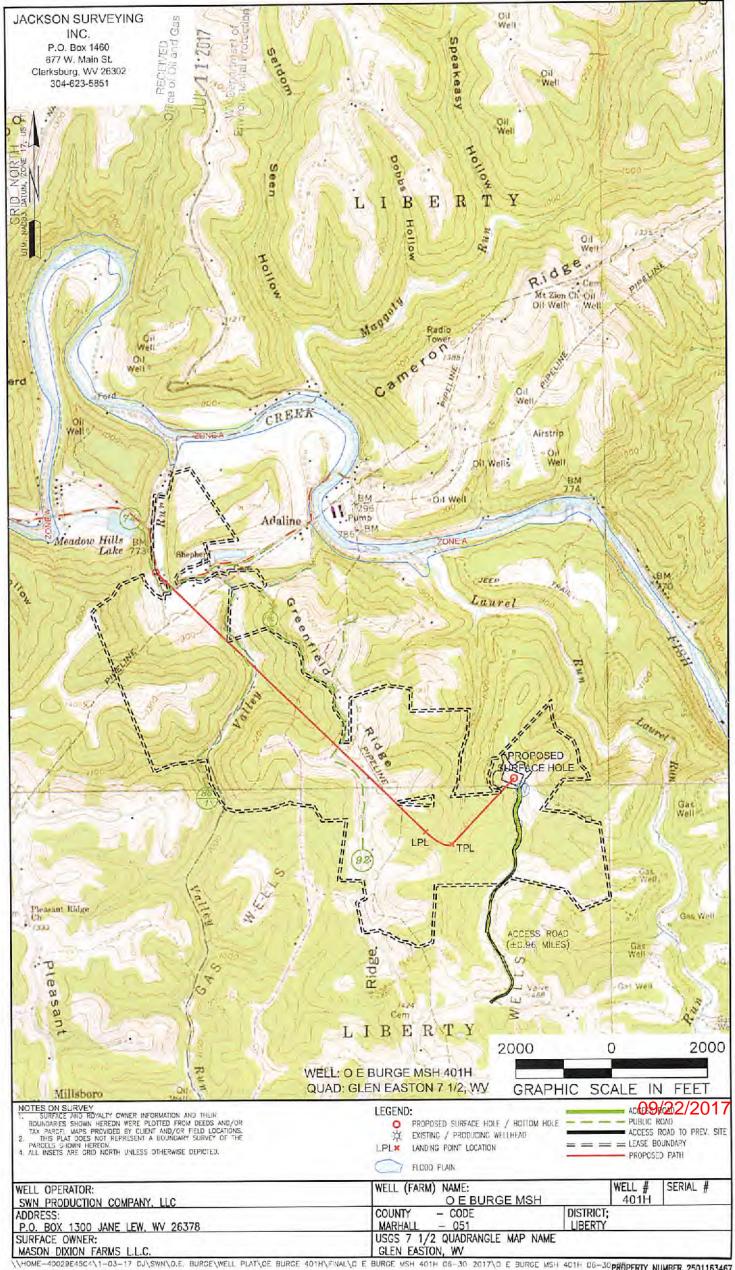

Operator's Well Number: O E BURGE MSH 401H Farm Name: MASON DIXON FARMS L.L.C.

U.S. WELL NUMBER: 47-051-01950-00-00

Horizontal 6A / New Drill

Date Issued: 9/20/2017

Promoting a healthy environment.

| API Number: |  |
|-------------|--|
|             |  |

# STATE OF WEST VIRGINIA DEPARTMENT OF ENVIRONMENTAL PROTECTION, OFFICE OF OIL AND GAS WELL WORK PERMIT APPLICATION

| 1) Well Operator: SWN Pro                                      | oduction Co., LLC      | 494512924            | 51-Marshall         | 4- Liberty 370- Glen Easton         |
|----------------------------------------------------------------|------------------------|----------------------|---------------------|-------------------------------------|
|                                                                |                        | Operator ID          | County              | District Quadrangle                 |
| 2) Operator's Well Number:                                     | O E Burge MSH 40       | 01H Well Page        | d Name: OEE         | Burge MSH Pad                       |
| 3) Farm Name/Surface Owne                                      | r: Mason Dixon Farm    | s, LLC Public Roa    | ad Access: Lau      | rel Run of Fish Creek               |
| 4) Elevation, current ground:                                  | 1342' El               | evation, proposed    | post-construction   | on: 1342'                           |
| 5) Well Type (a) Gas <u>x</u><br>Other                         | Oil                    | Und                  | erground Storag     | ge                                  |
| (b)If Gas S                                                    | Shallow x              | Deep                 |                     |                                     |
| I                                                              | Horizontal             |                      | x                   | -1/7/10X                            |
| 6) Existing Pad: Yes or No                                     | yes                    |                      |                     | 1) 1                                |
| 7) Proposed Target Formation                                   |                        |                      |                     |                                     |
| Target Formation- Marcellus, Ta                                | rget Top TVD-7096; Tar | get Base TVD- 7133', | Anticipated Thickne | ess- 37', Associated Pressure- 4625 |
| 8) Proposed Total Vertical De                                  | epth: 7116'            |                      |                     |                                     |
| 9) Formation at Total Vertica                                  | I Depth: Marcellus     | 5                    |                     |                                     |
| 10) Proposed Total Measured                                    | Depth: 15576'          |                      |                     |                                     |
| 11) Proposed Horizontal Leg                                    | Length: 7783.83'       |                      |                     | 0.4                                 |
| 12) Approximate Fresh Wate                                     | r Strata Depths:       | 228'                 | 4700                | L U T -                             |
| 13) Method to Determine Fre                                    | sh Water Depths:       | Deeper of two wat    | er wells (Evick)    | in same watershed 3570' away        |
| 14) Approximate Saltwater D                                    | epths: 1214'           |                      |                     |                                     |
| 15) Approximate Coal Seam                                      | Depths: 1091'          |                      |                     |                                     |
| 16) Approximate Depth to Po                                    | ossible Void (coal mi  | ne, karst, other):   | None that we        | are aware of.                       |
| 17) Does Proposed well locat<br>directly overlying or adjacent |                        | ns<br>Yes            | No.                 | X                                   |
| (a) If Yes, provide Mine Inf                                   | o: Name:               |                      |                     |                                     |
| 44.52. N. 40. 40. AM 4. 41. 11. 11. 11. 11. 11. 11. 11. 11.    | Depth:                 |                      |                     |                                     |
|                                                                | Seam:                  |                      |                     |                                     |
|                                                                | Owner:                 |                      |                     |                                     |
|                                                                |                        |                      |                     |                                     |

Office of Cil and Gas

JUL 1 1 2017

Page 1 of 3 09/22/2017

OPERATOR WELL NO. OE Burge MSH 401H

Well Pad Name: OE Burge MSH Pad