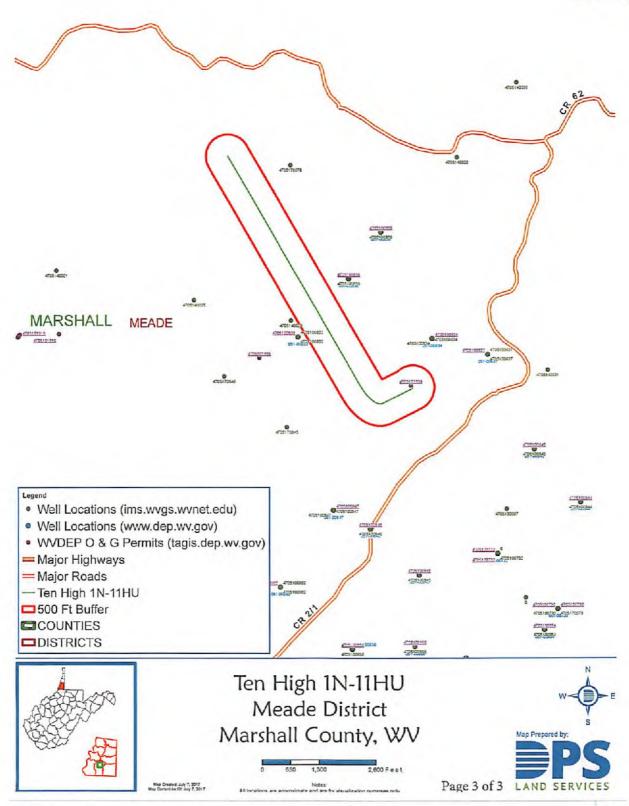

Page 1 of 3

RECEIVED Office of Oil and G

JAN 2 3 2018

WV Department Environmental Prote Permit well - Ten High 1N-11HU

Wells within 500' Buffer

Note: Well spots depicted on Area of Review map (page 3) are derived from State held coordinates. The spots may differ from those depicted on the Well Plat because the Plat locations represent actual field surveyed locations. Please refer to the Plat for surveyed well spots

Comments

Permitted Marcellus well. Not yet

 6737 TVD
 Permitt

 4705101934 Tug Hill
 planned
 None
 None
 No, Permitted Marcellus well
 drilled

5.11. Area of Review—The permittee shall review the tirea surrounding the prepensed well pase as so identify and evaluate potential conduits for unintended fracture propagation, a report of which the permittee shall provide to the Office with the application for well work. All existing active, plugged, aband sned, and undocumented wells within a five hundred feet (500) radius of the surface learnton of the well that is the subject of the news application and within a five hundred feet (500) radius of the lateral section of the well-bere shall be considered for the patential of unintended frature propagation. The report shall detail their wells that are known is reasonably expected to penetrate a depth that could be within the range of the fracture propagation. The detail shall include at a minimum the API number, operator name, 10th depth, perforated. formation(s) and producing zones not perforated.