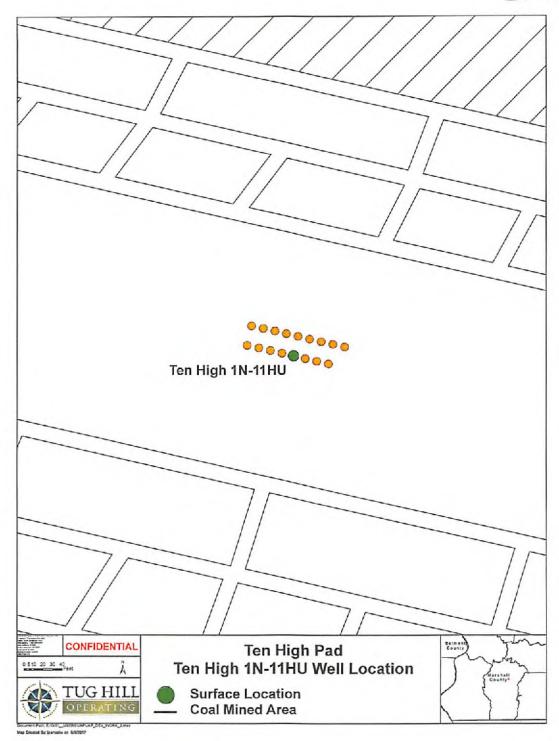

Page 1 of 3

RECEIVED Office of Oil and G

JAN 2 3 2018

WV Department Environmental Prote Permit well - Ten High 1N-11HU

Wells within 500' Buffer

Note: Well spots depicted on Area of Review map (page 3) are derived from State held coordinates. The spots may differ from those depicted on the Well Plat because the Plat locations represent actual field surveyed locations. Please refer to the Plat for surveyed well spots