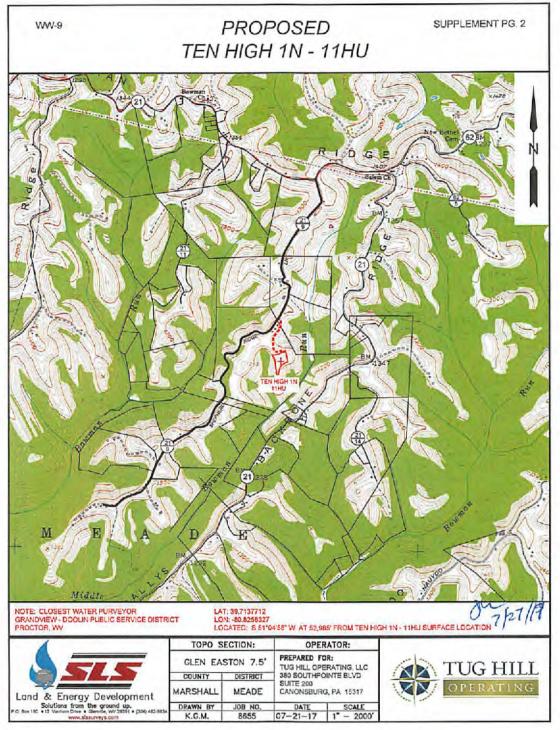

Page 1 of 3

RECEIVED Office of Oil and G

JAN 2 3 2018

WV Department Environmental Prote Permit well - Ten High 1N-11HU

Wells within 500' Buffer

Note: Well spots depicted on Area of Review map (page 3) are derived from State held coordinates. The spots may differ from those depicted on the Well Plat because the Plat locations represent actual field surveyed locations. Please refer to the Plat for surveyed well spots