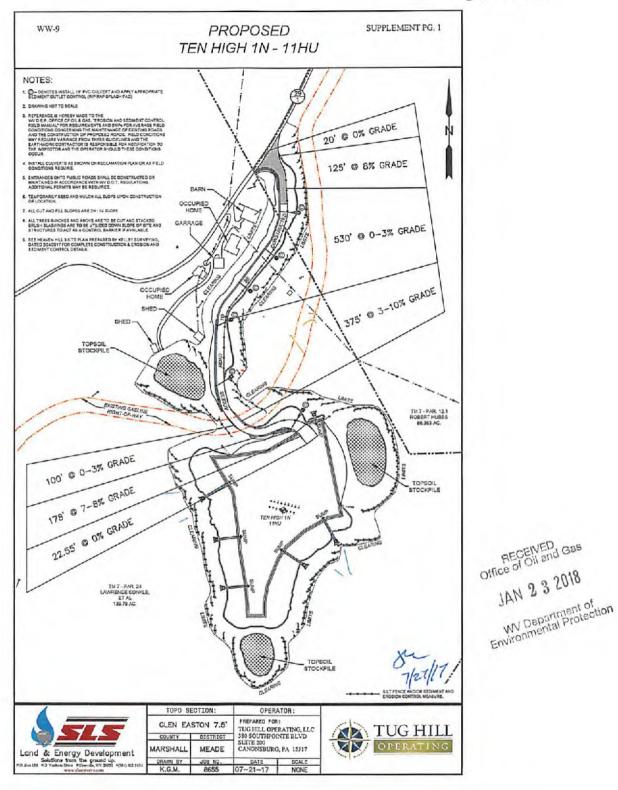

- 21) Total Area to be disturbed, including roads, stockpile area, pits, etc., (acres): 16.2
- 22) Area to be disturbed for well pad only, less access road (acres): 5.92
- 23) Describe centralizer placement for each casing string:

Will run 3 centralizers on surface casing at equal distance. Intermediate will have 1 centralizer every third joint. Production casing will have one centralizer every third joint in lateral, one centralizer every joint through curve, one centralizer every third joint to surface.