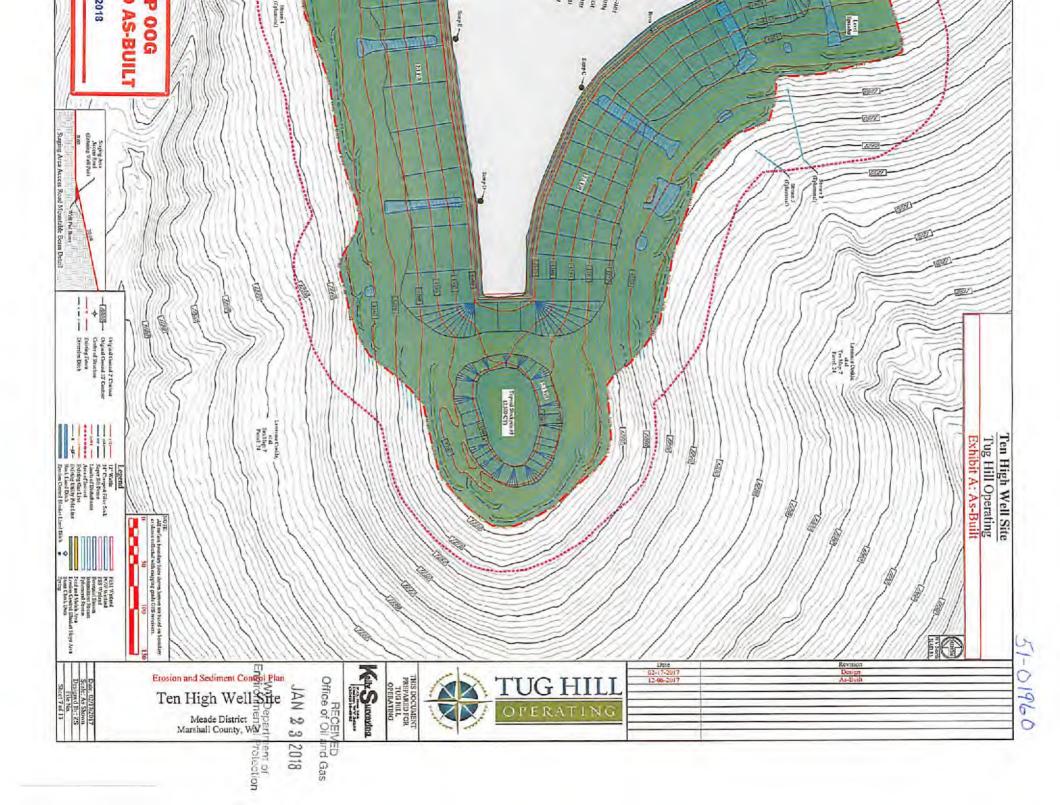

# 51-01960

RECEIVED Office of Oil and Gas

JAN 2 3 2018

WV Department of Environmental Protection

Page 1 of 3

RECEIVED Office of Oil and G

JAN 2 3 2018

WV Department Environmental Prote Permit well - Ten High 1N-11HU

Wells within 500' Buffer

Note: Well spots depicted on Area of Review map (page 3) are derived from State held coordinates. The spots may differ from those depicted on the Well Plat because the Plat locations represent actual field surveyed locations. Please refer to the Plat for surveyed well spots

Comments

Permitted Marcellus well. Not yet

 6737 TVD
 Permitt

 4705101934 Tug Hill
 planned
 None
 None
 No, Permitted Marcellus well
 drilled

5.11. Area of Review—The permittee shall review the tirea surrounding the prepensed well pase as so identify and evaluate potential conduits for unintended fracture propagation, a report of which the permittee shall provide to the Office with the application for well work. All existing active, plugged, aband sned, and undocumented wells within a five hundred feet (500) radius of the surface learnton of the well that is the subject of the news application and within a five hundred feet (500) radius of the lateral section of the well-bere shall be considered for the patential of unintended frature propagation. The report shall detail their wells that are known is reasonably expected to penetrate a depth that could be within the range of the fracture propagation. The detail shall include at a minimum the API number, operator name, 10th depth, perforated. formation(s) and producing zones not perforated.