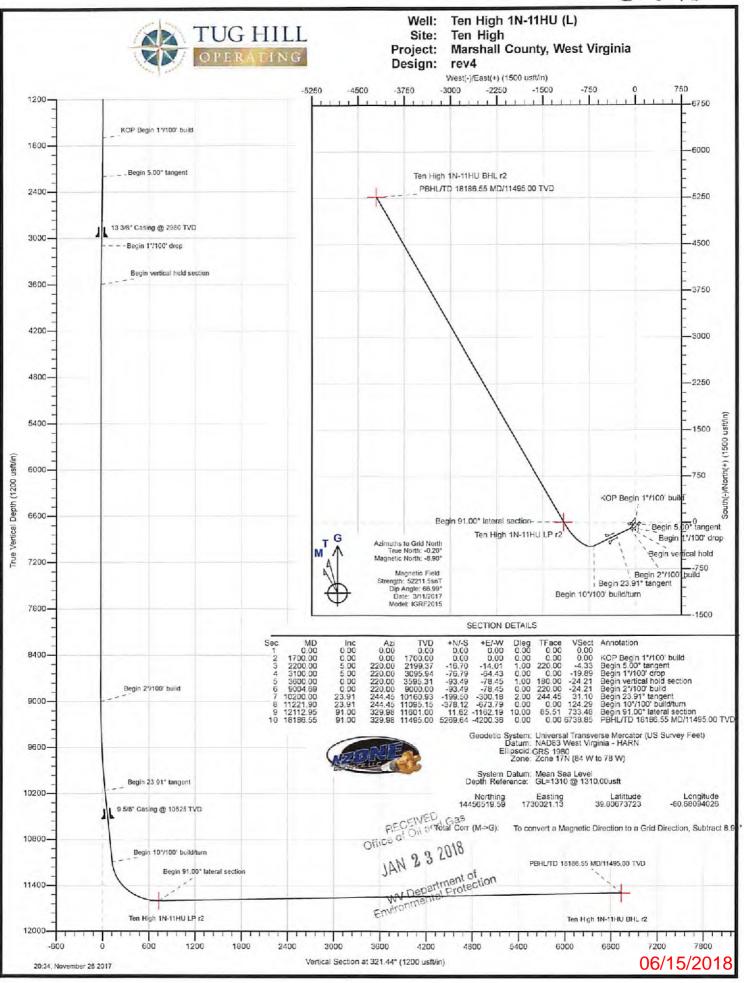

Marshall County, West Virginia Project: Site:

Well: Wellbore: Ten High Ten High 1N-11HU (L)

Original Hole Design: rev4

Local Co-ordinate Reference:

TVD Reference: MD Reference: North Reference:

Survey Calculation Method:

Well Ten High 1N-11HU (L) GL=1310 @ 1310.00usft GL=1310 @ 1310.00usft

Minimum Curvature

Project

Marshall County, West Virginia

Map System:

Universal Transverse Mercator (US Survey Feet)

0.00 usft

0.00 usft

0.00 usft

NAD83 West Virginia - HARN Geo Datum: Zone 17N (84 W to 78 W) Map Zone:

System Datum:

Mean Sea Level

Site

Site Position: From:

Lat/Long

Ten High

+N/-S

+E/-W

rev4

Northing:

Easting: Slot Radius: 14,456,545.60 usft 1,730,001.41 usft

Latitude: Longitude: 13-3/16 " **Grid Convergence:** 

39.80680885 -80.68101011

0.20

Position Uncertainty:

Well

Ten High 1N-11HU (L)

0.00 usft

Northing: Easting:

3/11/2017

14,456,519,59 usft 1.730.021.12 usft Wellhead Elevation: 0.00 usft Latitude: Longitude: **Ground Level:** 

39.80673723 -80.68094026

1,310.00 usft

**Position Uncertainty** 

Well Position

Original Hole

Magnetics

**Model Name** 

IGRF2015

Sample Date

Declination (°)

+N/-S

(usft)

0.00

MWD - Standard

Dip Angle (°)

Field Strength (nT)

52,211.49076463

Design

Wellbore

Audit Notes:

Version: Vertical Section: Phase:

Depth From (TVD)

(usft)

0.00

PLAN

Tie On Depth: +E/-W

(usft)

0.00

-8.70

0.00

Direction (0) 321.44

66.99

Plan Survey Tool Program

11/26/2017

Depth From (usft)

0.00

Depth To (usft)

Survey (Wellbore)

18,186.55 rev4 (Original Hole)

**Tool Name** MIMD

Remarks

Minimum Curvature

| Measured Depth (usft) | Inclination (°) | Azimuth | Vertical<br>Depth<br>(usft) | +N/-S<br>(usft) | +E/-W<br>(usft) | Dogleg<br>Rate<br>(°/100usft) | Build<br>Rate<br>(°/100usft) | Turn<br>Rate<br>(°/100usft) | TFO<br>(°) | Target             |
|-----------------------|-----------------|---------|-----------------------------|-----------------|-----------------|-------------------------------|------------------------------|-----------------------------|------------|--------------------|
| 0.00                  | 0.00            | 0.00    | 0.00                        | 0.00            | 0.00            | 0.00                          | 0.00                         | 0.00                        | 0.00       |                    |
| 1,700.00              | 0.00            | 0.00    | 1,700.00                    | 0.00            | 0.00            | 0.00                          | 0.00                         | 0.00                        | 0.00       |                    |
| 2,200.00              | 5.00            | 220.00  | 2,199.37                    | -16.70          | -14.01          | 1.00                          | 1.00                         | 0.00                        | 220.00     |                    |
| 3,100.00              | 5.00            | 220.00  | 3,095.94                    | -76.79          | -64.43          | 0.00                          | 0.00                         | 0.00                        | 0.00       |                    |
| 3,600.00              | 0.00            | 220.00  | 3,595.31                    | -93.49          | -78.45          | 1.00                          | -1.00                        | 0.00                        | 180.00     |                    |
| 9,004.69              | 0.00            | 220.00  | 9,000.00                    | -93.49          | -78.45          | 0.00                          | 0.00                         | 0.00                        | 220.00     |                    |
| 10,200.00             | 23.91           | 244.45  | 10,160.93                   | -199.50         | -300.18         | 2.00                          | 2.00                         | 2.05                        | 244.45     |                    |
| 11,221.90             | 23.91           | 244.45  | 11,095.15                   | -378.12         | -673.79         | 0.00                          | 0.00                         | 0.00                        | 0.00       |                    |
| 12,112.95             | 91.00           | 329.98  | 11,601.00                   | 11.62           | -1,162.19       | 10.00                         | 7.53                         | 9.60                        | 85.51      | Ten High 1N-11HU L |
| 18,186.55             | 91.00           | 329.98  | 11,495.00                   | 5,269.64        | -4,200.36       | 0.00                          | 0.00                         | 0.00                        | 0.00       | Ten High 1N-11HU B |