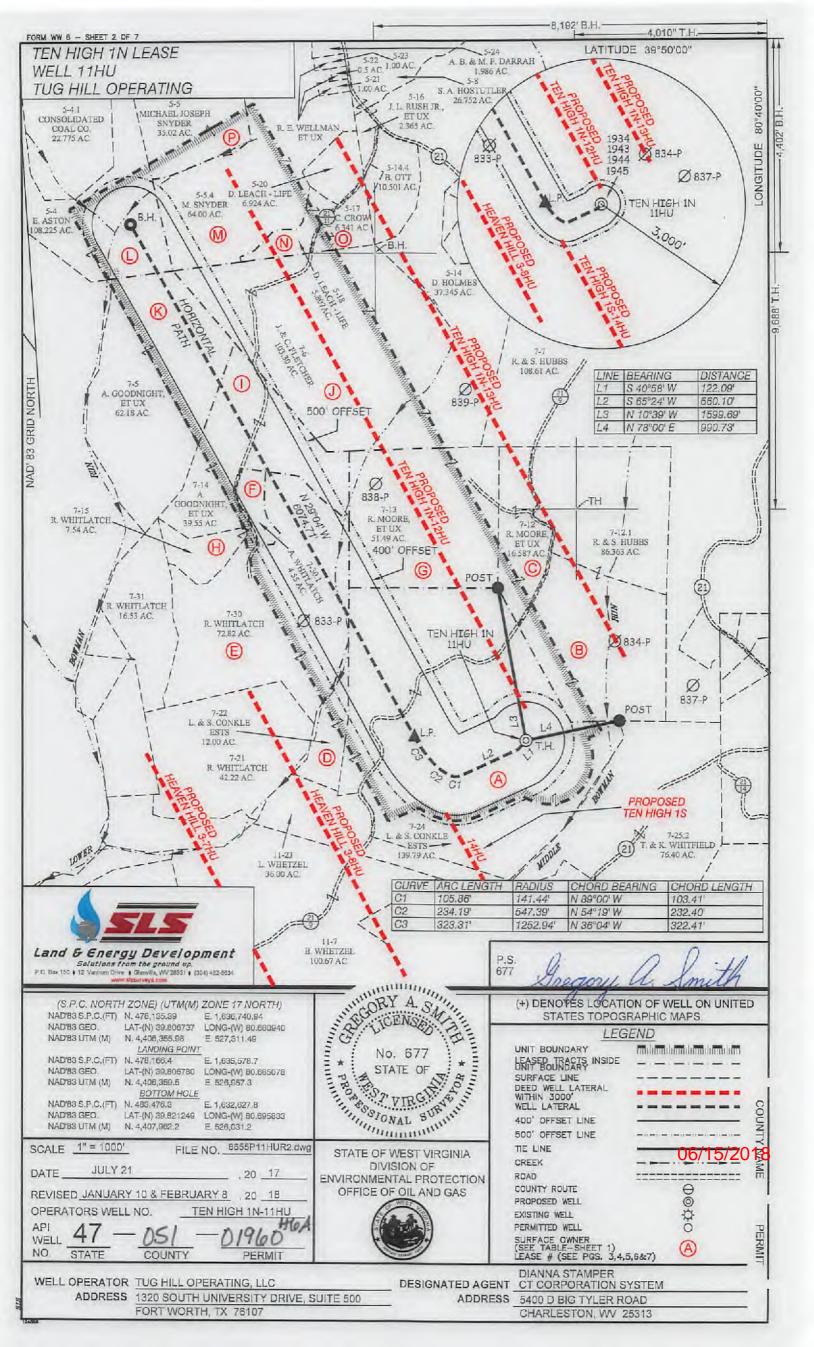

- 1. Comments to Notice of Deviation filed? No.
- Provided a certified copy of duly acknowledged and recorded consent and easement form from all surface owners? Yes
- 3. Provided a tabulation of all deep wells within one mile of the proposed location, including the API number of all deep wells: 47-051-01967, 47-051-01969, 47-051-01961, and 47-051-01965
- 4. Provided a plat showing that the proposed location is a distance of 400+ feet from the nearest lease line or unit boundary and showing the following wells drilled to or capable of producing from the objective formation within 3,000 feet of the proposed location.

Page 1 of 3

RECEIVED Office of Oil and G

JAN 2 3 2018

WV Department Environmental Prote Permit well - Ten High 1N-11HU

Wells within 500' Buffer

Note: Well spots depicted on Area of Review map (page 3) are derived from State held coordinates. The spots may differ from those depicted on the Well Plat because the Plat locations represent actual field surveyed locations. Please refer to the Plat for surveyed well spots

Comments

Permitted Marcellus well. Not yet

 6737 TVD
 Permitt

 4705101934 Tug Hill
 planned
 None
 None
 No, Permitted Marcellus well
 drilled

5.11. Area of Review—The permittee shall review the tirea surrounding the prepensed well pase as so identify and evaluate potential conduits for unintended fracture propagation, a report of which the permittee shall provide to the Office with the application for well work. All existing active, plugged, aband sned, and undocumented wells within a five hundred feet (500) radius of the surface learnton of the well that is the subject of the news application and within a five hundred feet (500) radius of the lateral section of the well-bere shall be considered for the patential of unintended frature propagation. The report shall detail their wells that are known is reasonably expected to penetrate a depth that could be within the range of the fracture propagation. The detail shall include at a minimum the API number, operator name, 10th depth, perforated. formation(s) and producing zones not perforated.