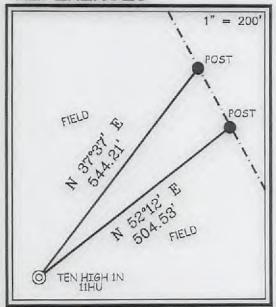

17 NORTH) 
 NAD'83 S.P.C.(FT)
 N. 478,135.39
 E. 1,636,740.94

 NAD'83 GEO.
 LAT-(N) 39,806737
 LONG-(W) 80,680940

 NAD'83 UTM (M)
 N. 4,406,355,98
 E. 527,311,48
 N. 4,406,355.98 <u>LANDING POINT</u> NAD'83 S.P.C.(FT) N. 478,186,4 E. 1,635,578.7

NAD'83 GEO. LAT-(N) 39,805780 LONG-(W) 90,685078

N. 4,406,359.5 E. 526,857.3

NAD'83 GEO.

NAD'83 UTM (M)

N. 4,406,359.5

BOTTOM HOLE

NAD'83 S.P.C.(FT)

N. 483,476.3

LAT-(N) 39.821249

LONG-(W) 80.695833

LAT-(N) 39.821249

LONG-(W) 80.695833

LAT-(N) 39.821249

LONG-(W) 80.695833

#### NOTES ON SURVEY

1. NO WATER WELLS WERE FOUND WITHIN 250' OF PROPOSED GAS WELL. NO AGRICULTURAL BUILDINGS ≥ 2500 SQ. FT. OR DWELLINGS WERE FOUND WITHIN 525' OF THE CENTER OF PROPOSED WELL PAD. 2. WELL SPOT CIRCLE & TOPO MARK SCALE IS 1"=2000'

## REFERENCES







| TAG | SURFACE OWNER                       | PARCEL   | ACRES   |
|-----|-------------------------------------|----------|---------|
| A   | LAWRENCE & SHIRLEY CONKLE ESTS      | 9-7-24   | 139.79  |
| В   | ROBERT G. HUBBS & SCARLETTE E. OTTE | 9-7-12.1 | 86,363  |
| C   | RONALD MOORE, ET UX                 | 9-7-12   | 16,587  |
| D   | LAWRENCE & SHIRLEY CONKLE ESTS      | 9-7-22   | 12.00   |
| E   | RICKY L. WHITLATCH                  | 9-7-30   | 72.82   |
| F   | ANDREW COREY WHITLATCH              | 9-7-30.1 | 4.55    |
| G   | RONALD MOORE, ET UX                 | 9-7-13   | 51.49   |
| H   | RICKY L. WHITLATCH                  | 9-7-15   | 7.54    |
| I   | ARNIE GOODNIGHT, ET UX              | 9-7-14   | 39.55   |
| J   | TERESA L. HORNER, ET AL             | 9-7-6    |