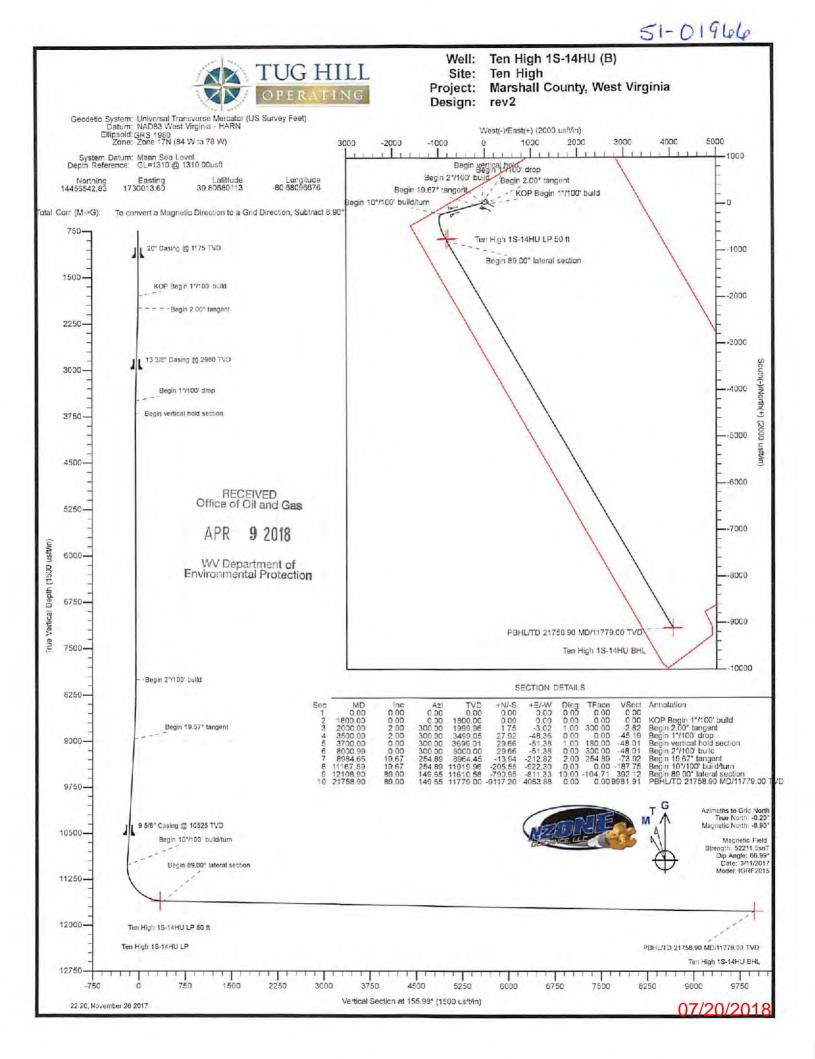

#### STATE OF WEST VIRGINIA DEPARTMENT OF ENVIRONMENTAL PROTECTION, OFFICE OF OIL AND GAS WELL WORK PERMIT APPLICATION

| 1) Well Operator: Tug Hill (                                   | Operating, LLC         | 494510851                             | Marshall            | Meade             | Glen Easton 7.5'          |
|----------------------------------------------------------------|------------------------|---------------------------------------|---------------------|-------------------|---------------------------|
|                                                                |                        | Operator ID                           | County              | District          | Quadrangle                |
| 2) Operator's Well Number:                                     | Ten High 1S-14         | HU Well P                             | ad Name: Ter        | n High            |                           |
| 3) Farm Name/Surface Owne                                      | er: Lawrence & Shirley | Conkle, ests Public R                 | oad Access: S       | hepherd Rid       | lge Lane CR 21/9          |
| 4) Elevation, current ground:                                  | 1310'                  | Elevation, propose                    | d post-construc     | ction: 1310'      |                           |
| 5) Well Type (a) Gas X<br>Other                                | Oil                    | Un                                    | derground Stor      | rage              |                           |
| (b)If Gas                                                      | Shallow                | Deep                                  | Х                   |                   |                           |
| Ι                                                              | Horizontal X           |                                       |                     | pr                | 125/18                    |
| 6) Existing Pad: Yes or No                                     | Yes                    |                                       |                     | 03                | 10                        |
| 7) Proposed Target Formation                                   |                        | · · · · · · · · · · · · · · · · · · · |                     |                   |                           |
| Point Pleasant is the target form                              | nation at a depth of 1 | 1,589' - 11,728' thicknes             | ss of 139' and anti | cipated pressur   | re of approx. 9500 psi    |
| 8) Proposed Total Vertical De                                  | epth: 11,878'          |                                       |                     |                   |                           |
| 9) Formation at Total Vertica                                  | l Depth: Trento        | n                                     |                     |                   |                           |
| 10) Proposed Total Measured                                    | Depth: 21,759          | 9'                                    |                     |                   |                           |
| 11) Proposed Horizontal Leg                                    | Length: 9,650'         |                                       |                     |                   |                           |
| 12) Approximate Fresh Water                                    | r Strata Depths:       | 70', 1026'                            |                     |                   |                           |
| 13) Method to Determine Fre                                    | sh Water Depths:       | Offset well reports or                | noticeable flow at  | the flowline or w | hen need to start soaping |
| 14) Approximate Saltwater D                                    | epths: 2,167'          |                                       |                     |                   |                           |
| 15) Approximate Coal Seam                                      | Depths: Sewick         | ly Coal - 935' and I                  | Pittsburgh Coa      | al - 1020'        |                           |
| 16) Approximate Depth to Po                                    | ssible Void (coal      | mine, karst, other):                  | None anticip        | ated              |                           |
| 17) Does Proposed well locat<br>directly overlying or adjacent |                        |                                       | N                   | Io                |                           |
| (a) If Yes, provide Mine Inf                                   | o: Name: Ma            | arshall County Coa                    | al Co. / Marsha     | all County M      | line                      |
|                                                                | Depth: 10              | 20' TVD and 290'                      | subsea level        |                   |                           |
|                                                                | Seam: Pi               | ttsburgh #8                           |                     |                   |                           |
|                                                                | Owner: M               | urray Energy / Con                    | solidated Coa       | l Co.             |                           |

API NO. 47- 051 \_ 01966

OPERATOR WELL NO. Ten High 1S-14HU Well Pad Name: Ten High

WW-6B (04/15)

18)

### CASING AND TUBING PROGRAM

| TYPE         | Size<br>(in) | <u>New</u><br><u>or</u><br><u>Used</u> | Grade  | Weight per ft.<br>(lb/ft) | FOOTAGE: For<br>Drilling (ft) | INTERVALS:<br>Left in Well<br>(ft) | <u>CEMENT:</u><br><u>Fill-up</u><br>(Cu. Ft.)/CTS |
|--------------|--------------|----------------------------------------|--------|---------------------------|-------------------------------|------------------------------------|---------------------------------------------------|
| Conductor    | 30"          | NEW                                    | BW     | BW                        | 125'                          | 125'                               | 270FT^3(CTS)                                      |
| Fresh Water  | 20"          | NEW                                    | J55    | 106.5#                    | 1,086'                        | 1,086'                             | 1,747ft^3(CTS)                                    |
| Coal         | 13 3/8"      | NEW                                    | J55    | 54.5#                     | 2,801'                        | 2,801'                             | 1,976ft^3(CTS)                                    |
| Intermediate | 9 5/8"       | NEW                                    | HPP110 | 47#                       | 10,562'                       | 10,562'                            | 3,447ft^3(CTS)                                    |
| Production   | 5 1/2"       | NEW                                    | P110   | 23#                       | 21,759'                       | 21,759'                            | 5,164ft^3(CTS)                                    |
| Tubing       | 2 7/8"       | NEW                                    | P110   | 6.5#                      |                               | 11,668'                            |                                                   |
| Liners       |              |                                        |        |                           |                               |                                    |                                                   |

5/25/18

| TYPE         | Size (in) | <u>Wellbore</u><br><u>Diameter (in)</u> | <u>Wall</u><br>Thickness<br>(in) | Burst Pressure<br>(psi) | Anticipated<br>Max. Internal<br>Pressure (psi) | <u>Cement</u><br><u>Type</u> | <u>Cement</u><br><u>Yield</u><br>(cu. ft./k) |
|--------------|-----------|-----------------------------------------|----------------------------------|-------------------------|------------------------------------------------|------------------------------|----------------------------------------------|
| Conductor    | 30"       | 36"                                     | 1.0                              | 2,333                   | 1,866                                          | CLASS A                      | 1.2                                          |
| Fresh Water  | 20"       | 26"                                     | .5                               | 2,410                   | 1,928                                          | SEE #24                      | 1.2                                          |
| Coal         | 13 3/8"   | 17 1/2"                                 | .38                              | 2,740                   | 2,192                                          | SEE#24                       | 1.2                                          |
| Intermediate | 9 5/8"    | 12 1/4"                                 | .472                             | 10,730                  | 6,968                                          | SEE#24                       | 1.99                                         |
| Production   | 5 1/2"    | 8 1/2"                                  | .415                             | 16,510                  | 10,864                                         | SEE#24                       | 1.18                                         |
| Tubing       | 2 7/8"    |                                         |                                  | 14,530                  | 11,624                                         |                              |                                              |
| Liners       |           |                                         |                                  |                         |                                                |                              |                                              |

5/25/18

19) Describe proposed well work, including the drilling and plugging back of any pilot hole:

Drill through the Point Pleasant and TD Pilot Hole 150' into the Trenton. Log vertical section and run a solid cement plug back to proposed KOP. Drill curve and lateral per proposed well plan, run and cement production casing. Perform CBL from 60 deg to surface, make cleanout run, and stimulate.