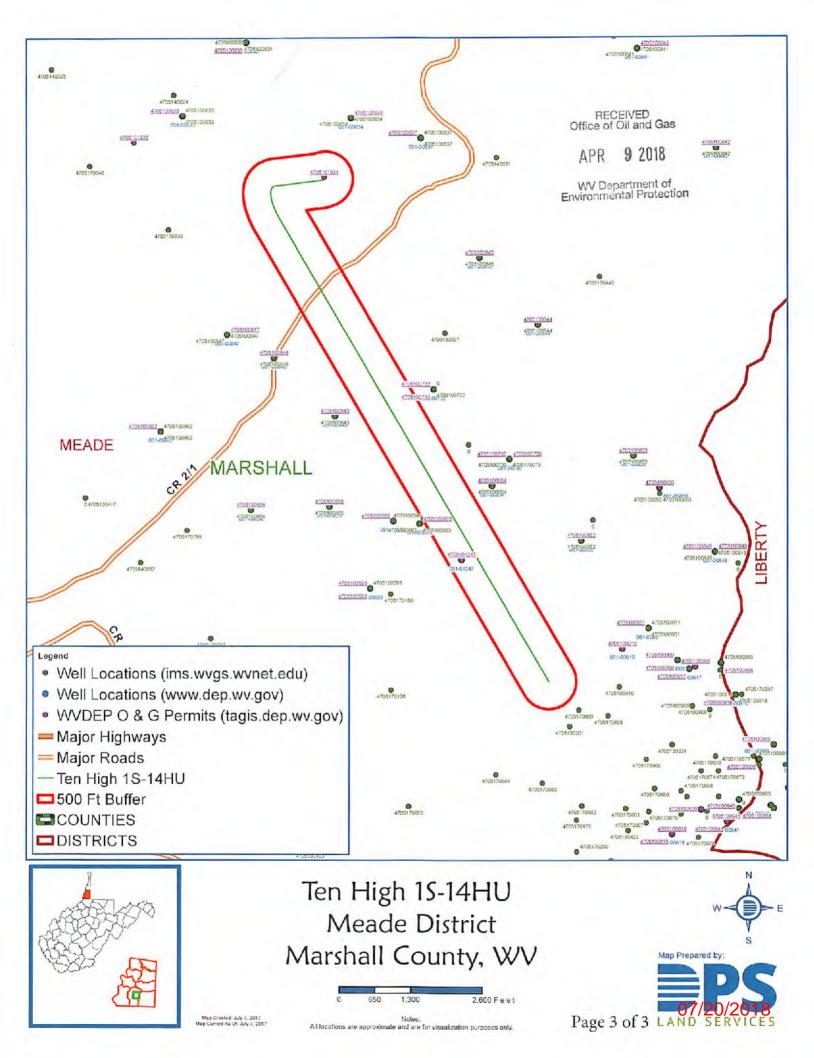

#### Permit well - Ten High 1S-14HU

Wells within 500' Buffer

Note: Well spots depicted on Area of Review map (page 3) are derived from State held coordinates. The spots may differ from those depicted on the Well Plat because the Plat locations represent actual field surveyed locations. Please refer to the Plat for surveyed well spots