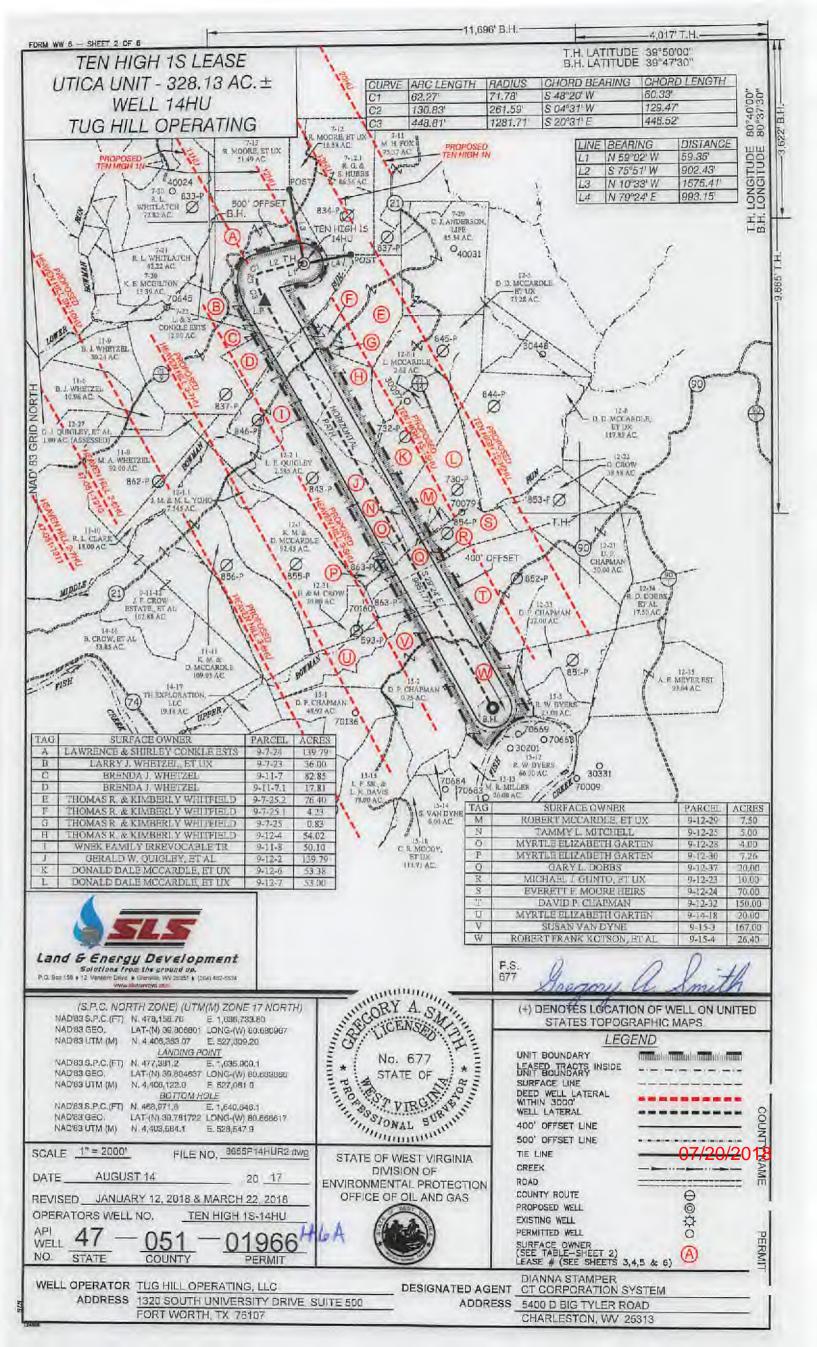

- 1. Comments to Notice of Deviation filed? No
- 2. Provided a certified copy of duly acknowledged and recorded consent and easement form from all surface owners? Yes
- Provided a tabulation of all deep wells within one mile of the proposed location, including the API number of all deep wells: Heaven Hill 3-7HU 47-051-01969; Heaven Hill 3-8HU 47-051-01967; Ten High 1N-11HU 47-051-01960; Ten High 1N-12HU 47-051-01961; Ten High 1N-13HU 47-051-01965
- 4. Provided a plat showing that the proposed location is a distance of <u>400+</u> feet from the nearest lease line or unit boundary and showing the following wells drilled to or capable of producing from the objective formation within 3,000 feet of the proposed location.

Sincerely. Susan Rose

Susan Rose Administrator

Promoting a healthy environment.

07/20/2018

51-01966

WW-6B (04/15) API NO. 47-051 - 01966 OPERATOR WELL NO. Ten High 1S-14HU Well Pad Name: Ten High

#### STATE OF WEST VIRGINIA DEPARTMENT OF ENVIRONMENTAL PROTECTION, OFFICE OF OIL AND GAS WELL WORK PERMIT APPLICATION

| 1) Well Operator: Tug Hill (                                   | Operating, LLC         | 494510851                             | Marshall            | Meade             | Glen Easton 7.5'          |
|----------------------------------------------------------------|------------------------|---------------------------------------|---------------------|-------------------|---------------------------|
|                                                                |                        | Operator ID                           | County              | District          | Quadrangle                |
| 2) Operator's Well Number:                                     | Ten High 1S-14         | HU Well P                             | ad Name: Ter        | n High            |                           |
| 3) Farm Name/Surface Owne                                      | er: Lawrence & Shirley | Conkle, ests Public R                 | oad Access: S       | hepherd Rid       | lge Lane CR 21/9          |
| 4) Elevation, current ground:                                  | 1310'                  | Elevation, propose                    | d post-construc     | ction: 1310'      |                           |
| 5) Well Type (a) Gas X<br>Other                                | Oil                    | Un                                    | derground Stor      | rage              |                           |
| (b)If Gas                                                      | Shallow                | Deep                                  | Х                   |                   |                           |
| Ι                                                              | Horizontal X           |                                       |                     | pr                | 125/18                    |
| 6) Existing Pad: Yes or No                                     | Yes                    |                                       |                     | 03                | 10                        |
| 7) Proposed Target Formation                                   |                        | · · · · · · · · · · · · · · · · · · · |                     |                   |                           |
| Point Pleasant is the target form                              | nation at a depth of 1 | 1,589' - 11,728' thicknes             | ss of 139' and anti | cipated pressur   | re of approx. 9500 psi    |
| 8) Proposed Total Vertical De                                  | epth: 11,878'          |                                       |                     |                   |                           |
| 9) Formation at Total Vertica                                  | l Depth: Trento        | n                                     |                     |                   |                           |
| 10) Proposed Total Measured                                    | Depth: 21,759          | 9'                                    |                     |                   |                           |
| 11) Proposed Horizontal Leg                                    | Length: 9,650'         |                                       |                     |                   |                           |
| 12) Approximate Fresh Water                                    | r Strata Depths:       | 70', 1026'                            |                     |                   |                           |
| 13) Method to Determine Fre                                    | sh Water Depths:       | Offset well reports or                | noticeable flow at  | the flowline or w | hen need to start soaping |
| 14) Approximate Saltwater D                                    | epths: 2,167'          |                                       |                     |                   |                           |
| 15) Approximate Coal Seam                                      | Depths: Sewick         | ly Coal - 935' and I                  | Pittsburgh Coa      | al - 1020'        |                           |
| 16) Approximate Depth to Po                                    | ssible Void (coal      | mine, karst, other):                  | None anticip        | ated              |                           |
| 17) Does Proposed well locat<br>directly overlying or adjacent |                        |                                       | N                   | Io                |                           |
| (a) If Yes, provide Mine Inf                                   | o: Name: Ma            | arshall County Coa                    | al Co. / Marsha     | all County M      | line                      |
|                                                                | Depth: 10              | 20' TVD and 290'                      | subsea level        |                   |                           |
|                                                                | Seam: Pi               | ttsburgh #8                           |                     |                   |                           |
|                                                                | Owner: M               | urray Energy / Con                    | solidated Coa       | l Co.             |                           |