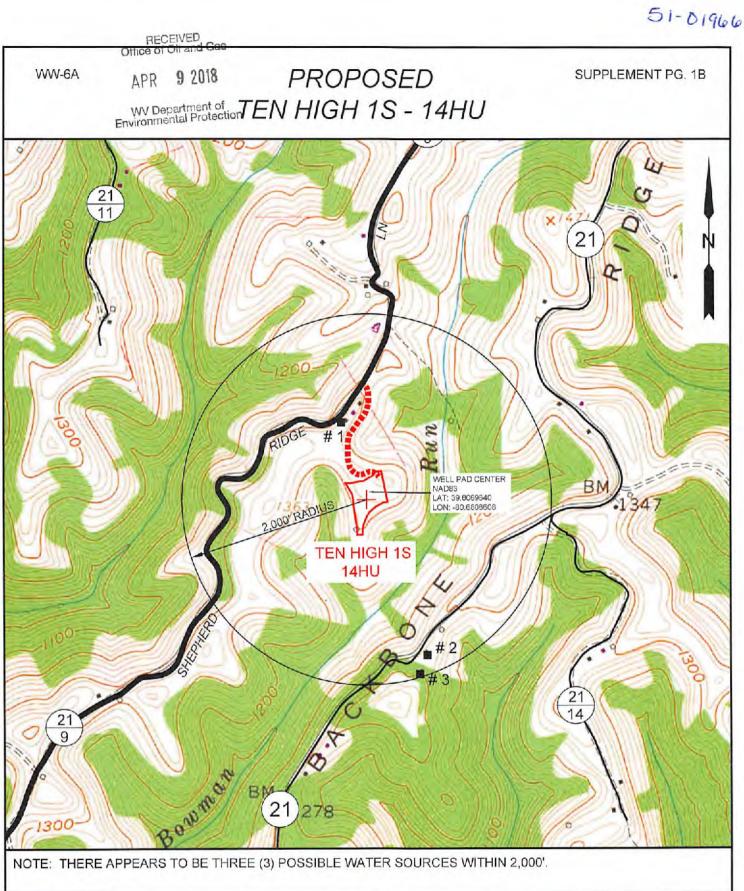

#### Permit well - Ten High 1S-14HU

Wells within 500' Buffer

Note: Well spots depicted on Area of Review map (page 3) are derived from State held coordinates. The spots may differ from those depicted on the Well Plat because the Plat locations represent actual field surveyed locations. Please refer to the Plat for surveyed well spots