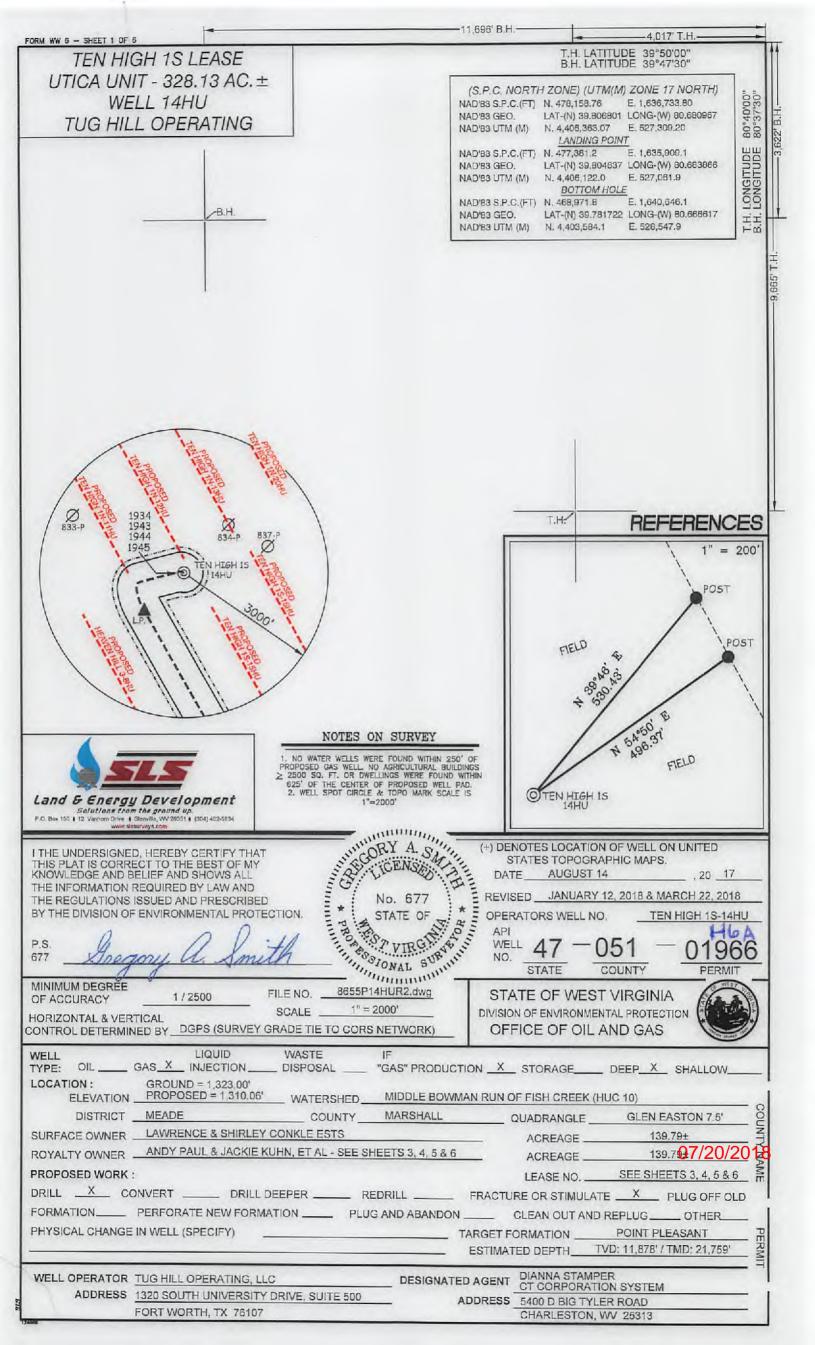

#### STATE OF WEST VIRGINIA DEPARTMENT OF ENVIRONMENTAL PROTECTION, OFFICE OF OIL AND GAS WELL WORK PERMIT APPLICATION

| 1) Well Operator: Tug Hill (                                   | Operating, LLC         | 494510851                             | Marshall            | Meade             | Glen Easton 7.5'          |
|----------------------------------------------------------------|------------------------|---------------------------------------|---------------------|-------------------|---------------------------|
|                                                                |                        | Operator ID                           | County              | District          | Quadrangle                |
| 2) Operator's Well Number:                                     | Ten High 1S-14         | HU Well P                             | ad Name: Ter        | n High            |                           |
| 3) Farm Name/Surface Owne                                      | er: Lawrence & Shirley | Conkle, ests Public R                 | oad Access: S       | hepherd Rid       | lge Lane CR 21/9          |
| 4) Elevation, current ground:                                  | 1310'                  | Elevation, propose                    | d post-construc     | ction: 1310'      |                           |
| 5) Well Type (a) Gas X<br>Other                                | Oil                    | Un                                    | derground Stor      | rage              |                           |
| (b)If Gas                                                      | Shallow                | Deep                                  | Х                   |                   |                           |
| Ι                                                              | Horizontal X           |                                       |                     | pr                | 125/18                    |
| 6) Existing Pad: Yes or No                                     | Yes                    |                                       |                     | 03                | 10                        |
| 7) Proposed Target Formation                                   |                        | · · · · · · · · · · · · · · · · · · · |                     |                   |                           |
| Point Pleasant is the target form                              | nation at a depth of 1 | 1,589' - 11,728' thicknes             | ss of 139' and anti | cipated pressur   | re of approx. 9500 psi    |
| 8) Proposed Total Vertical De                                  | epth: 11,878'          |                                       |                     |                   |                           |
| 9) Formation at Total Vertica                                  | l Depth: Trento        | n                                     |                     |                   |                           |
| 10) Proposed Total Measured                                    | Depth: 21,759          | 9'                                    |                     |                   |                           |
| 11) Proposed Horizontal Leg                                    | Length: 9,650'         |                                       |                     |                   |                           |
| 12) Approximate Fresh Water                                    | r Strata Depths:       | 70', 1026'                            |                     |                   |                           |
| 13) Method to Determine Fre                                    | sh Water Depths:       | Offset well reports or                | noticeable flow at  | the flowline or w | hen need to start soaping |
| 14) Approximate Saltwater D                                    | epths: 2,167'          |                                       |                     |                   |                           |
| 15) Approximate Coal Seam                                      | Depths: Sewick         | ly Coal - 935' and I                  | Pittsburgh Coa      | al - 1020'        |                           |
| 16) Approximate Depth to Po                                    | ssible Void (coal      | mine, karst, other):                  | None anticip        | ated              |                           |
| 17) Does Proposed well locat<br>directly overlying or adjacent |                        |                                       | N                   | Io                |                           |
| (a) If Yes, provide Mine Inf                                   | o: Name: Ma            | arshall County Coa                    | al Co. / Marsha     | all County M      | line                      |
|                                                                | Depth: 10              | 20' TVD and 290'                      | subsea level        |                   |                           |
|                                                                | Seam: Pi               | ttsburgh #8                           |                     |                   |                           |
|                                                                | Owner: M               | urray Energy / Con                    | solidated Coa       | l Co.             |                           |

API NO. 47- 051 \_ 01966

OPERATOR WELL NO. Ten High 1S-14HU Well Pad Name: Ten High

WW-6B (04/15)

18)