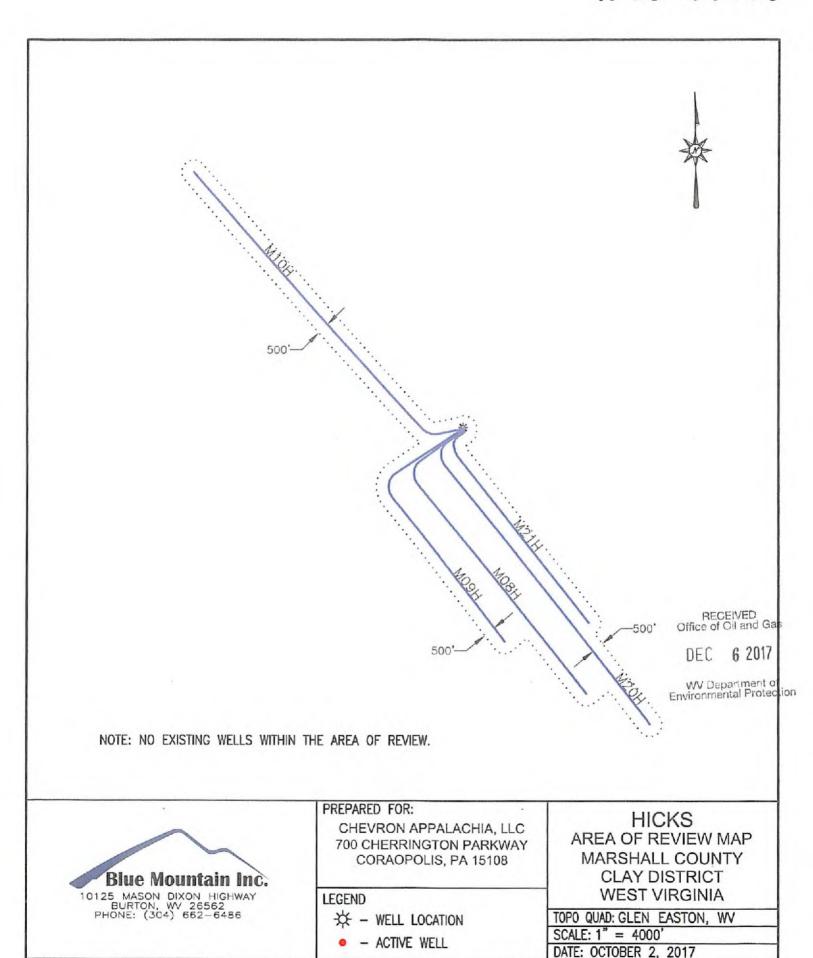

# STATE OF WEST VIRGINIA DEPARTMENT OF ENVIRONMENTAL PROTECTION, OFFICE OF OIL AND GAS WELL WORK PERMIT APPLICATION

| 1) Well Operato                      | r: Chevron                        | Appalachia, L         | LC     | 49449935            | Marshall          | Clay       | Glen Easton 7.5' |
|--------------------------------------|-----------------------------------|-----------------------|--------|---------------------|-------------------|------------|------------------|
| •                                    |                                   |                       |        | Operator ID         | County            | District   | Quadrangle       |
| 2) Operator's W                      | ell Number: [                     | M10H                  |        | Well Pad            | Name: Hicks       |            |                  |
| 3) Farm Name/S                       | Surface Owner                     | r: Thomas E           | Hicks  | Public Road         | d Access: Fork    | Ridge Rd   | /WV-17           |
| 4) Elevation, cu                     | rrent ground:                     | 1161.57               | _ El   | evation, proposed j | oost-construction | on: 1140   |                  |
| 5) Well Type                         | (a) Gas X<br>Other                | 0                     | il     | Unde                | rground Storag    | ge         |                  |
|                                      | (b)If Gas S                       | hallow X Iorizontal X |        | Deep                |                   |            |                  |
| 6) Existing Pad:                     | _                                 |                       |        |                     |                   |            |                  |
| -                                    | get Formation<br>62, 61' thick, ( | • • •                 | Antic  | ipated Thickness a  | nd Expected Pr    | essure(s): |                  |
| 8) Proposed Tot                      | al Vertical De                    | pth: 6,366            |        |                     |                   |            |                  |
| 9) Formation at                      | Total Vertical                    | Depth: Marc           | cellus | <b>3</b>            |                   |            |                  |
| 10) Proposed To                      | otal Measured                     | Depth: 21,5           | 37     |                     |                   |            |                  |
| 11) Proposed He                      | orizontal Leg                     | Length: 14,2          | 16     |                     |                   |            |                  |
| 12) Approximat                       | e Fresh Water                     | Strata Depths         | :      | 430'                |                   |            |                  |
| 13) Method to D                      | etermine Fre                      | sh Water Depti        | ns: _1 | l' mile radius sear | ch around pac     | docation   |                  |
| 14) Approximat                       | e Saltwater D                     | epths: 1147',         | 1751   | ', 2112'            |                   |            |                  |
| 15) Approximat                       | e Coal Seam I                     | Depths: <u>398',</u>  | 678'   | <u></u>             |                   |            |                  |
| 16) Approximat                       | e Depth to Po                     | ssible Void (co       | al mi  | ine, karst, other): | None              |            |                  |
| 17) Does Propos<br>directly overlyin |                                   |                       |        | ms<br>Yes           | No                | X          |                  |
| (a) If Yes, pro-                     | vide Mine Inf                     | o: Name:              |        |                     |                   |            |                  |
| •                                    |                                   | Depth:                |        |                     |                   |            |                  |
|                                      |                                   | Seam:                 |        |                     |                   |            |                  |
|                                      |                                   | Owner:                |        |                     |                   |            |                  |