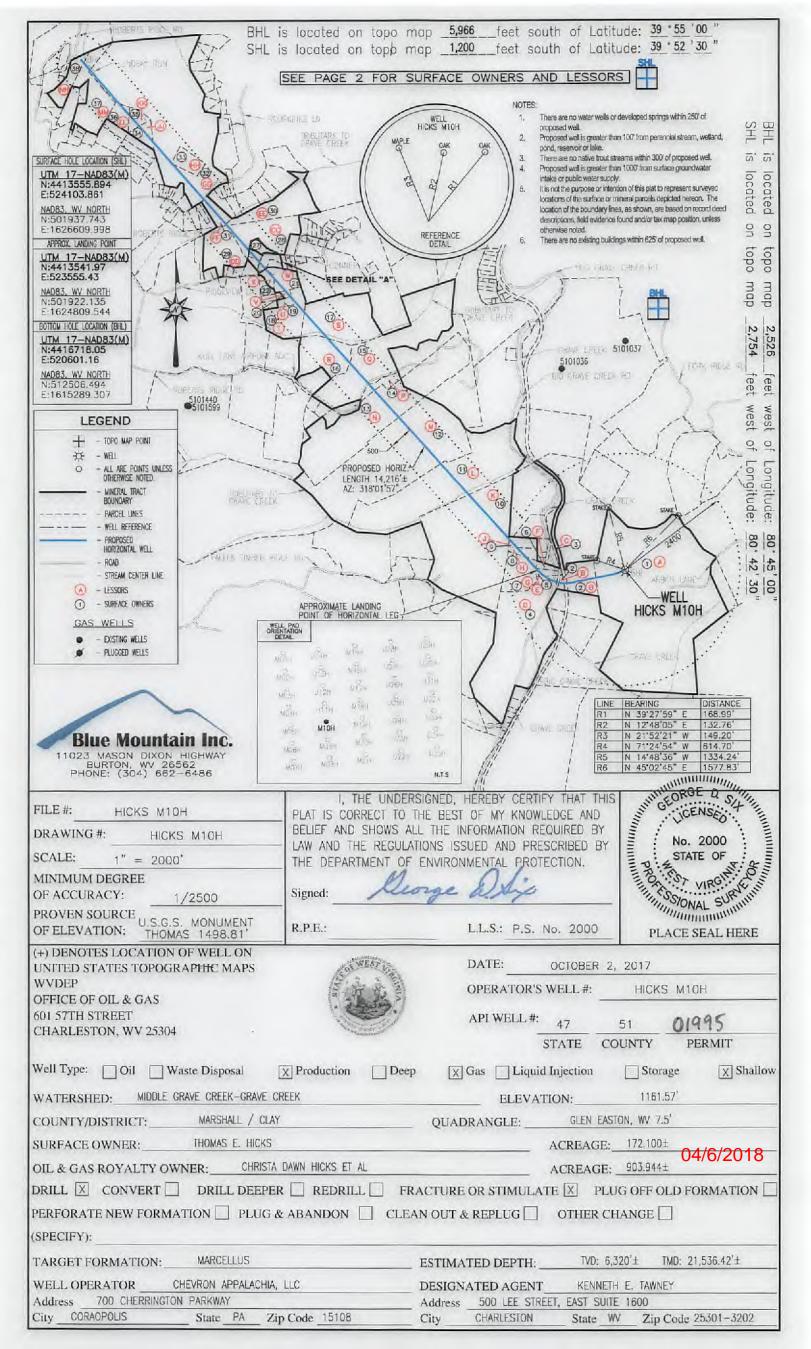

# STATE OF WEST VIRGINIA DEPARTMENT OF ENVIRONMENTAL PROTECTION, OFFICE OF OIL AND GAS WELL WORK PERMIT APPLICATION

| 1) Well Operato                      | r: Chevron                        | Appalachia, L         | LC     | 49449935            | Marshall          | Clay       | Glen Easton 7.5' |
|--------------------------------------|-----------------------------------|-----------------------|--------|---------------------|-------------------|------------|------------------|
| •                                    |                                   |                       |        | Operator ID         | County            | District   | Quadrangle       |
| 2) Operator's W                      | ell Number: [                     | M10H                  |        | Well Pad            | Name: Hicks       |            |                  |
| 3) Farm Name/S                       | Surface Owner                     | r: Thomas E           | Hicks  | Public Road         | d Access: Fork    | Ridge Rd   | /WV-17           |
| 4) Elevation, cu                     | rrent ground:                     | 1161.57               | _ El   | evation, proposed j | oost-construction | on: 1140   |                  |
| 5) Well Type                         | (a) Gas X<br>Other                | 0                     | il     | Unde                | rground Storag    | ge         |                  |
|                                      | (b)If Gas S                       | hallow X Iorizontal X |        | Deep                |                   |            |                  |
| 6) Existing Pad:                     | _                                 |                       |        |                     |                   |            |                  |
| -                                    | get Formation<br>62, 61' thick, ( | • • •                 | Antic  | ipated Thickness a  | nd Expected Pr    | essure(s): |                  |
| 8) Proposed Tot                      | al Vertical De                    | pth: 6,366            |        |                     |                   |            |                  |
| 9) Formation at                      | Total Vertical                    | Depth: Marc           | cellus | <b>3</b>            |                   |            |                  |
| 10) Proposed To                      | otal Measured                     | Depth: 21,5           | 37     |                     |                   |            |                  |
| 11) Proposed He                      | orizontal Leg                     | Length: 14,2          | 16     |                     |                   |            |                  |
| 12) Approximat                       | e Fresh Water                     | Strata Depths         | :      | 430'                |                   |            |                  |
| 13) Method to D                      | etermine Fre                      | sh Water Depti        | ns: _1 | l' mile radius sear | ch around pac     | docation   |                  |
| 14) Approximat                       | e Saltwater D                     | epths: 1147',         | 1751   | ', 2112'            |                   |            |                  |
| 15) Approximat                       | e Coal Seam I                     | Depths: <u>398',</u>  | 678'   | <u></u>             |                   |            |                  |
| 16) Approximat                       | e Depth to Po                     | ssible Void (co       | al mi  | ine, karst, other): | None              |            |                  |
| 17) Does Propos<br>directly overlyin |                                   |                       |        | ms<br>Yes           | No                | X          |                  |
| (a) If Yes, pro-                     | vide Mine Inf                     | o: Name:              |        |                     |                   |            |                  |
| •                                    |                                   | Depth:                |        |                     |                   |            |                  |
|                                      |                                   | Seam:                 |        |                     |                   |            |                  |
|                                      |                                   | Owner:                |        |                     |                   |            |                  |

# API NO. 4747 0 5 1 0 1 9 9 5

OPERATOR WELL NO. M10H
Well Pad Name: Hicks