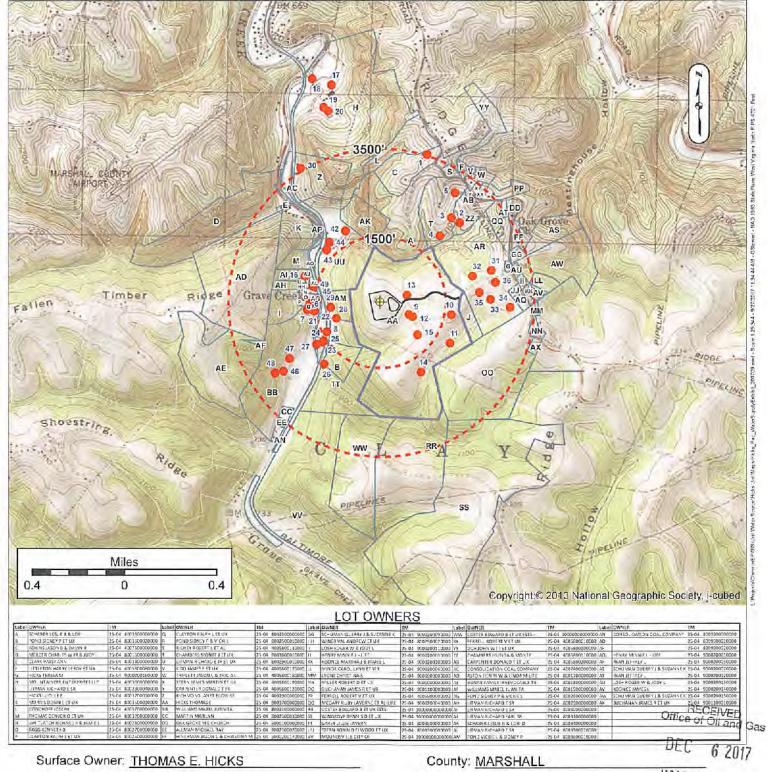

# STATE OF WEST VIRGINIA DEPARTMENT OF ENVIRONMENTAL PROTECTION, OFFICE OF OIL AND GAS WELL WORK PERMIT APPLICATION

| 1) Well Operato                      | r: Chevron                        | Appalachia, L         | LC     | 49449935            | Marshall          | Clay       | Glen Easton 7.5' |
|--------------------------------------|-----------------------------------|-----------------------|--------|---------------------|-------------------|------------|------------------|
| •                                    |                                   |                       |        | Operator ID         | County            | District   | Quadrangle       |
| 2) Operator's W                      | ell Number: [                     | M10H                  |        | Well Pad            | Name: Hicks       |            |                  |
| 3) Farm Name/S                       | Surface Owner                     | r: Thomas E           | Hicks  | Public Road         | d Access: Fork    | Ridge Rd   | /WV-17           |
| 4) Elevation, cu                     | rrent ground:                     | 1161.57               | _ El   | evation, proposed j | oost-construction | on: 1140   |                  |
| 5) Well Type                         | (a) Gas X<br>Other                | 0                     | il     | Unde                | rground Storag    | ge         |                  |
|                                      | (b)If Gas S                       | hallow X Iorizontal X |        | Deep                |                   |            |                  |
| 6) Existing Pad:                     | _                                 |                       |        |                     |                   |            |                  |
| -                                    | get Formation<br>62, 61' thick, ( | • • •                 | Antic  | ipated Thickness a  | nd Expected Pr    | essure(s): |                  |
| 8) Proposed Tot                      | al Vertical De                    | pth: 6,366            |        |                     |                   |            |                  |
| 9) Formation at                      | Total Vertical                    | Depth: Marc           | cellus | <b>3</b>            |                   |            |                  |
| 10) Proposed To                      | otal Measured                     | Depth: 21,5           | 37     |                     |                   |            |                  |
| 11) Proposed He                      | orizontal Leg                     | Length: 14,2          | 16     |                     |                   |            |                  |
| 12) Approximat                       | e Fresh Water                     | Strata Depths         | :      | 430'                |                   |            |                  |
| 13) Method to D                      | etermine Fre                      | sh Water Depti        | ns: _1 | l' mile radius sear | ch around pac     | docation   |                  |
| 14) Approximat                       | e Saltwater D                     | epths: 1147',         | 1751   | ', 2112'            |                   |            |                  |
| 15) Approximat                       | e Coal Seam I                     | Depths: <u>398',</u>  | 678'   | <u></u>             |                   |            |                  |
| 16) Approximat                       | e Depth to Po                     | ssible Void (co       | al mi  | ine, karst, other): | None              |            |                  |
| 17) Does Propos<br>directly overlyin |                                   |                       |        | ms<br>Yes           | No                | X          |                  |
| (a) If Yes, pro-                     | vide Mine Inf                     | o: Name:              |        |                     |                   |            |                  |
| •                                    |                                   | Depth:                |        |                     |                   |            |                  |
|                                      |                                   | Seam:                 |        |                     |                   |            |                  |
|                                      |                                   | Owner:                |        |                     |                   |            |                  |

# API NO. 4747 0 5 1 0 1 9 9 5

OPERATOR WELL NO. M10H
Well Pad Name: Hicks