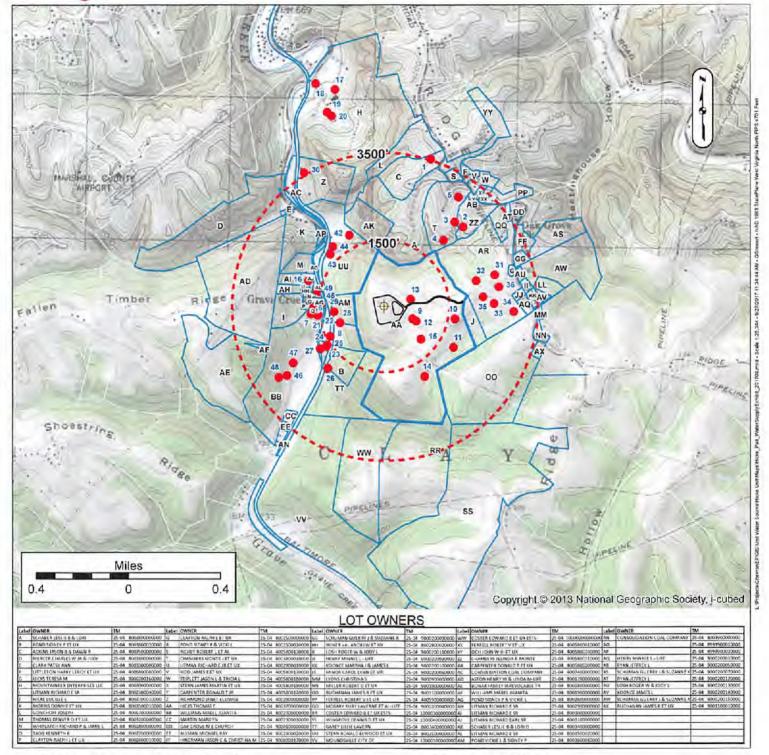

### **FINDINGS OF THE CHIEF**

In support of this Order, the Chief hereby finds the following:

- 1. OOG, an office within the West Virginia Department of Environmental Protection, is the agency with the duty and authority to execute and enforce W. Va. Code §22-6-1 and §22-6A-1 et seq., and the rules and regulations promulgated thereunder.
- 2. Chevron Appalachia, LLC is a "person" as defined by W. Va. Code §22-6-1(n), with a corporate address as P.O. Box 611, Moon Township, Pennsylvania.
- 3. On December 1, 2016, Chevron Appalachia, LLC submitted well work permit applications identified as API#s 47-051-01897, 47-051-01898, 47-051-01899, 47-051-01900, 47-051-01901, 47-051-01902 and 47-051-01913. The proposed wells are to be located on the Hicks Pad in Clay District of Marshall County, West Virginia.
- 4. On December 1, 2016, Chevron Appalachia, LLC requested a waiver for Wetland W-02 outlined in Attachment 1, from well location restriction requirements in W. Va. Code §22-6A-12(b) for the well work permit applications identified as API#s 47-051-01897, 47-051-01898, 47-051-01899, 47-051-01900, 47-051-01901, 47-051-01902 and 47-051-01913.

1. Describe the proposed project location, including unique identifying names of all wetlands, and the names of perennial streams for which the waiver is sought.

The project site consists of forest and meadow with an existing road. The proposed alterations to the project area include clearing approximately 0.1 acres of forest, construction of a combined well pad and tank pad, the improvement of existing private road and the construction of new access road for natural gas operations. The proposed development will disturb approximately 27.4 acres. The waiver is sought for wetland W-02, for which the buffer between the wetland and the limit of disturbance (LOD) is 14 feet. No perennial streams are located within the project area. Please refer to the Erosion and Sediment Control Drawings for the location of wetland W-02.