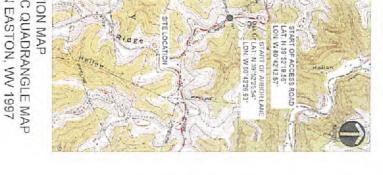

# STATE OF WEST VIRGINIA DEPARTMENT OF ENVIRONMENTAL PROTECTION, OFFICE OF OIL AND GAS WELL WORK PERMIT APPLICATION

| 1) Well Operato                      | r: Chevron                        | Appalachia, L         | LC     | 49449935            | Marshall          | Clay       | Glen Easton 7.5' |
|--------------------------------------|-----------------------------------|-----------------------|--------|---------------------|-------------------|------------|------------------|
| •                                    |                                   |                       |        | Operator ID         | County            | District   | Quadrangle       |
| 2) Operator's W                      | ell Number: [                     | M10H                  |        | Well Pad            | Name: Hicks       |            |                  |
| 3) Farm Name/S                       | Surface Owner                     | r: Thomas E           | Hicks  | Public Road         | d Access: Fork    | Ridge Rd   | /WV-17           |
| 4) Elevation, cu                     | rrent ground:                     | 1161.57               | _ El   | evation, proposed j | oost-construction | on: 1140   |                  |
| 5) Well Type                         | (a) Gas X<br>Other                | 0                     | il     | Unde                | rground Storag    | ge         |                  |
|                                      | (b)If Gas S                       | hallow X Iorizontal X |        | Deep                |                   |            |                  |
| 6) Existing Pad:                     | _                                 |                       |        |                     |                   |            |                  |
| -                                    | get Formation<br>62, 61' thick, ( | • • •                 | Antic  | ipated Thickness a  | nd Expected Pr    | essure(s): |                  |
| 8) Proposed Tot                      | al Vertical De                    | pth: 6,366            |        |                     |                   |            |                  |
| 9) Formation at                      | Total Vertical                    | Depth: Marc           | cellus | <b>3</b>            |                   |            |                  |
| 10) Proposed To                      | otal Measured                     | Depth: 21,5           | 37     |                     |                   |            |                  |
| 11) Proposed He                      | orizontal Leg                     | Length: 14,2          | 16     |                     |                   |            |                  |
| 12) Approximat                       | e Fresh Water                     | Strata Depths         | :      | 430'                |                   |            |                  |
| 13) Method to D                      | etermine Fre                      | sh Water Depti        | ns: _1 | l' mile radius sear | ch around pac     | docation   |                  |
| 14) Approximat                       | e Saltwater D                     | epths: 1147',         | 1751   | ', 2112'            |                   |            |                  |
| 15) Approximat                       | e Coal Seam I                     | Depths: <u>398',</u>  | 678'   | <u></u>             |                   |            |                  |
| 16) Approximat                       | e Depth to Po                     | ssible Void (co       | al mi  | ine, karst, other): | None              |            |                  |
| 17) Does Propos<br>directly overlyin |                                   |                       |        | ms<br>Yes           | No                | X          |                  |
| (a) If Yes, pro-                     | vide Mine Inf                     | o: Name:              |        |                     |                   |            |                  |
| •                                    |                                   | Depth:                |        |                     |                   |            |                  |
|                                      |                                   | Seam:                 |        |                     |                   |            |                  |
|                                      |                                   | Owner:                |        |                     |                   |            |                  |