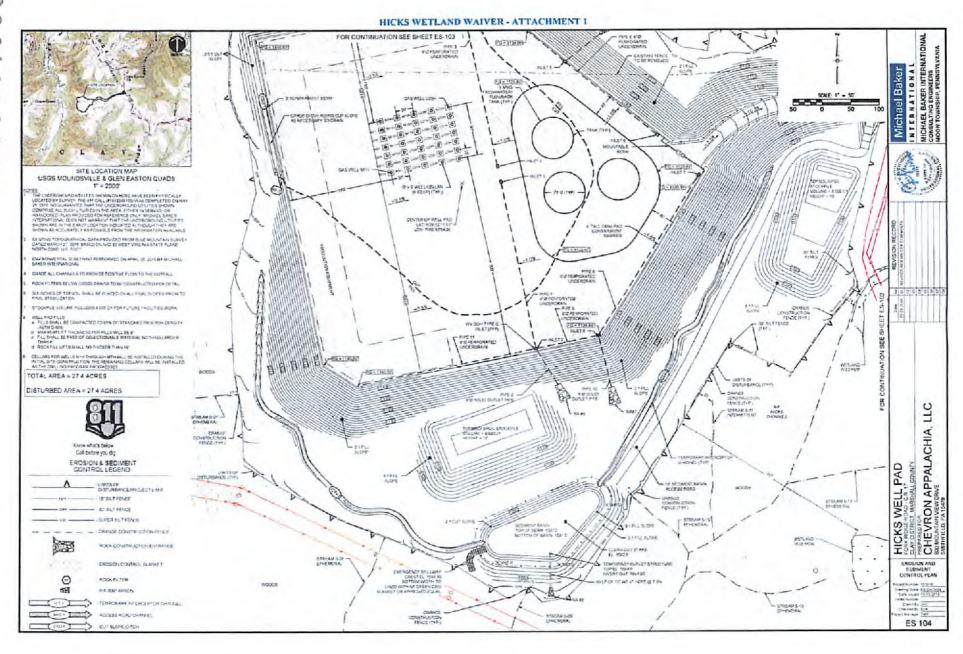

1. Describe the proposed project location, including unique identifying names of all wetlands, and the names of perennial streams for which the waiver is sought.

The project site consists of forest and meadow with an existing road. The proposed alterations to the project area include clearing approximately 0.1 acres of forest, construction of a combined well pad and tank pad, the improvement of existing private road and the construction of new access road for natural gas operations. The proposed development will disturb approximately 27.4 acres. The waiver is sought for wetland W-02, for which the buffer between the wetland and the limit of disturbance (LOD) is 14 feet. No perennial streams are located within the project area. Please refer to the Erosion and Sediment Control Drawings for the location of wetland W-02.

Temporary erosion and sediment control measures including, erosion control blanket, rock filters, riprap aprons, channels, silt fence, a sediment basin, stone construction entrances, mountable berms and temporary seeding and mulching will be used to protect the waters of the state.

Permanent erosion control measures include permanent seeding and mulching and aggregate surfacing. Any areas that are not permanently stabilized with aggregate will be seeded and mulched according to the seeding specifications. Temporary erosion and sediment control measures will remain in place until the site has reached a uniform 70% perennial vegetative cover on all disturbed areas.

Additional details, including maintenance guidelines, have been included on the attached Erosion and Sediment Control Plan. The contractor(s) will be responsible for inspecting and maintaining all temporary and permanent erosion and sediment control best management practices.

All erosion and sediment control features have been designed and shall be installed in accordance with the 2006 West Virginia Erosion and Sediment Control Best Management Practice Manual and the West Virginia Erosion and Sediment Control Field Manual (dated 2012).

A double layer of 30" silt fence will be installed as additional protection between the disturbed area and wetland W-02.

-225-

FOR CONTINUATION SEE SHEET ES-104

ARCT THE PARTY

ACCESS SCALICHANNEL

CUT SLOPE DITCH