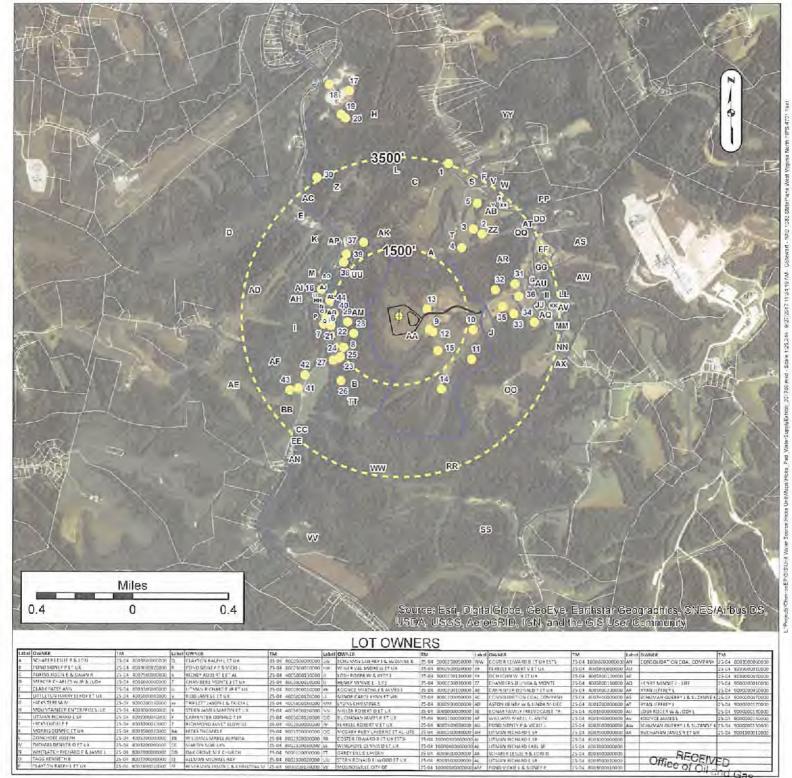

The applicant has complied with the provision of Chapter 22C-9, of the Code of West Virginia, nineteen hundred and thirty-one (1931), as amended, Oil and Gas Conservation Commission as follows:

- 1. Comments to Notice of Deviation filed? Yes
- Provided a certified copy of duly acknowledged and recorded consent and easement form from all surface owners? Yes
- 3. Provided a tabulation of all deep wells within one mile of the proposed location, including the API number of all deep wells: none
- 4. Provided a plat showing that the proposed location is a distance of 400+ feet from the nearest lease line or unit boundary and showing the following wells drilled to or capable of producing from the objective formation within 3,000 feet of the proposed location.