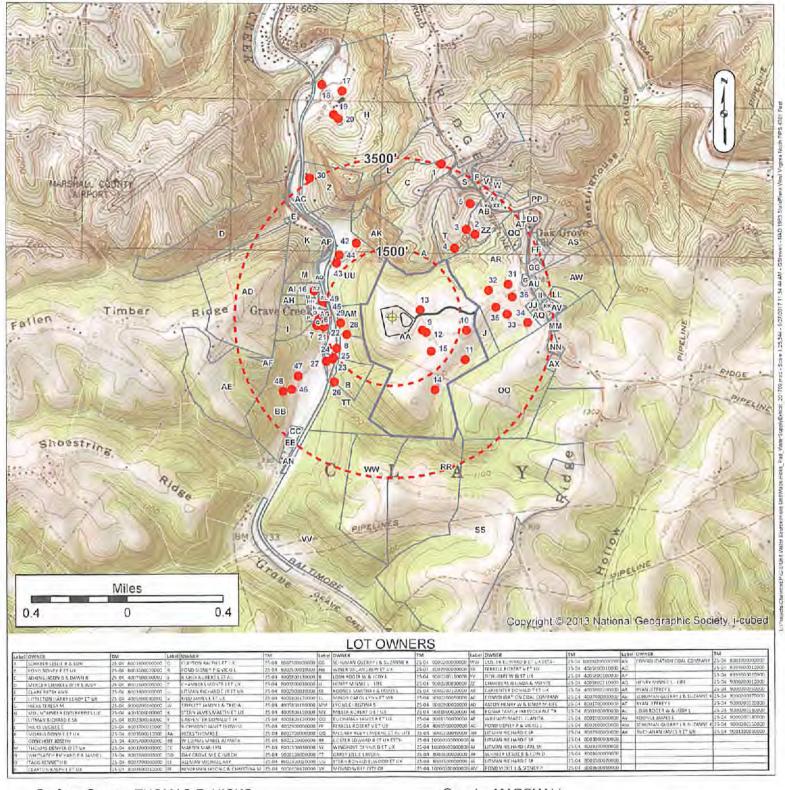

The applicant has complied with the provision of Chapter 22C-9, of the Code of West Virginia, nineteen hundred and thirty-one (1931), as amended, Oil and Gas Conservation Commission as follows:

- 1. Comments to Notice of Deviation filed? Yes
- Provided a certified copy of duly acknowledged and recorded consent and easement form from all surface owners? Yes
- 3. Provided a tabulation of all deep wells within one mile of the proposed location, including the API number of all deep wells: none
- 4. Provided a plat showing that the proposed location is a distance of 400+ feet from the nearest lease line or unit boundary and showing the following wells drilled to or capable of producing from the objective formation within 3,000 feet of the proposed location.