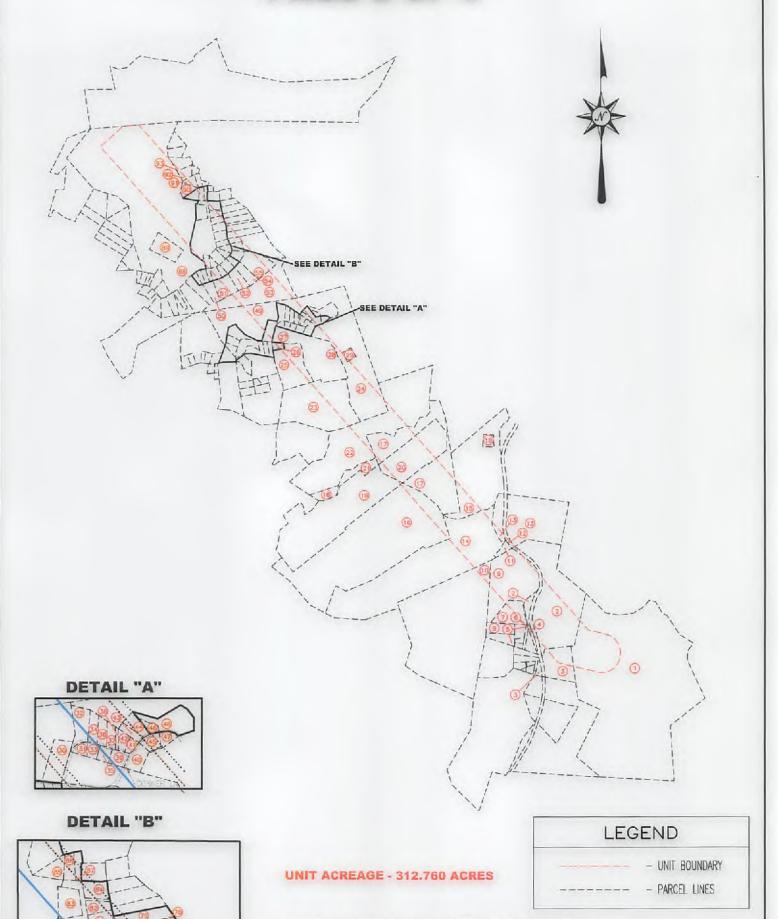

nvolved                | 7.5' topographic sheet.       |                                                |                                        |
| Photocopied section of involved                | 7.5' topographic sheet.       |                                                | RECEIVED<br>Office of Oil and          |
| Plan Approved by:  Comments:  Title: Oil & Gas | 7.5' topographic sheet.       | Date: 12/10/17                                 | RECEIVE                                |



## Chevron

Appalachian LLC
WV Well Site Safety Plan
Pad: Hicks Pad A
Well # U14H

12/6/17

271 Arbor Lane
Moundsville, WV 26041
Clay District
Marshall County, WV
Access Point – [39.872100°N, 80.711825°W]
Well Site – [39.871558°N, 80.717794°W]
Marshall County, West Virginia



# HICKS U14H PAGE 2 OF 6





NAD83, WV NORTH N:502615.020 E:1625648.999 BOTTON HOLE LOCATION (BHL)

UTM 17-NAD83(M) N:521060.16 E:4416734.91

NAD83, W NORTH N:512536.65 E:1616796.44 51-02004 H6A

06/01/2018

SURFACE HOLE LOCATION (SHL)

UTM 17-NAD83(M) N:4413573.744 E:524099.911

NAD83, W NORTH N:501996.535 E:1626598.016

# HICKS U14H PAGE 3 OF 6

| 41 | SURFACE OWNER                                          | OIL & GAS OWNER                                                                                                                                                                                                                    | DIST-TM/P |
|----|--------------------------------------------------------|-----------------------------------------------------------------------------------------------------------