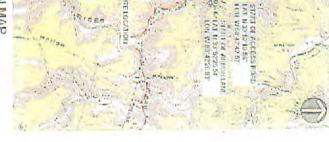

RE: Application for Deep Well Permit - API #47-051-02004

COMPANY: Chevron Appalachia, LLC

FARM: Chevron Appalachia, LLC Hicks U14H

COUNTY: Marshall DISTRICT: Clay QUAD: Glen Easton

The deep well review of the application for the above company is **Approved to drill to Point Pleasant for completion.** 

The applicant has complied with the provision of Chapter 22C-9, of the Code of West Virginia, nineteen hundred and thirty-one (1931), as amended, Oil and Gas Conservation Commission as follows:

- 1. Comments to Notice of Deviation filed? Yes
- Provided a certified copy of duly acknowledged and recorded consent and easement form from all surface owners? Yes
- 3. Provided a tabulation of all deep wells within one mile of the proposed location, including the API number of all deep wells: none
- 4. Provided a plat showing that the proposed location is a distance of 400+ feet from the nearest lease line or unit boundary and showing the following wells drilled to or capable of producing from the objective formation within 3,000 feet of the proposed location.