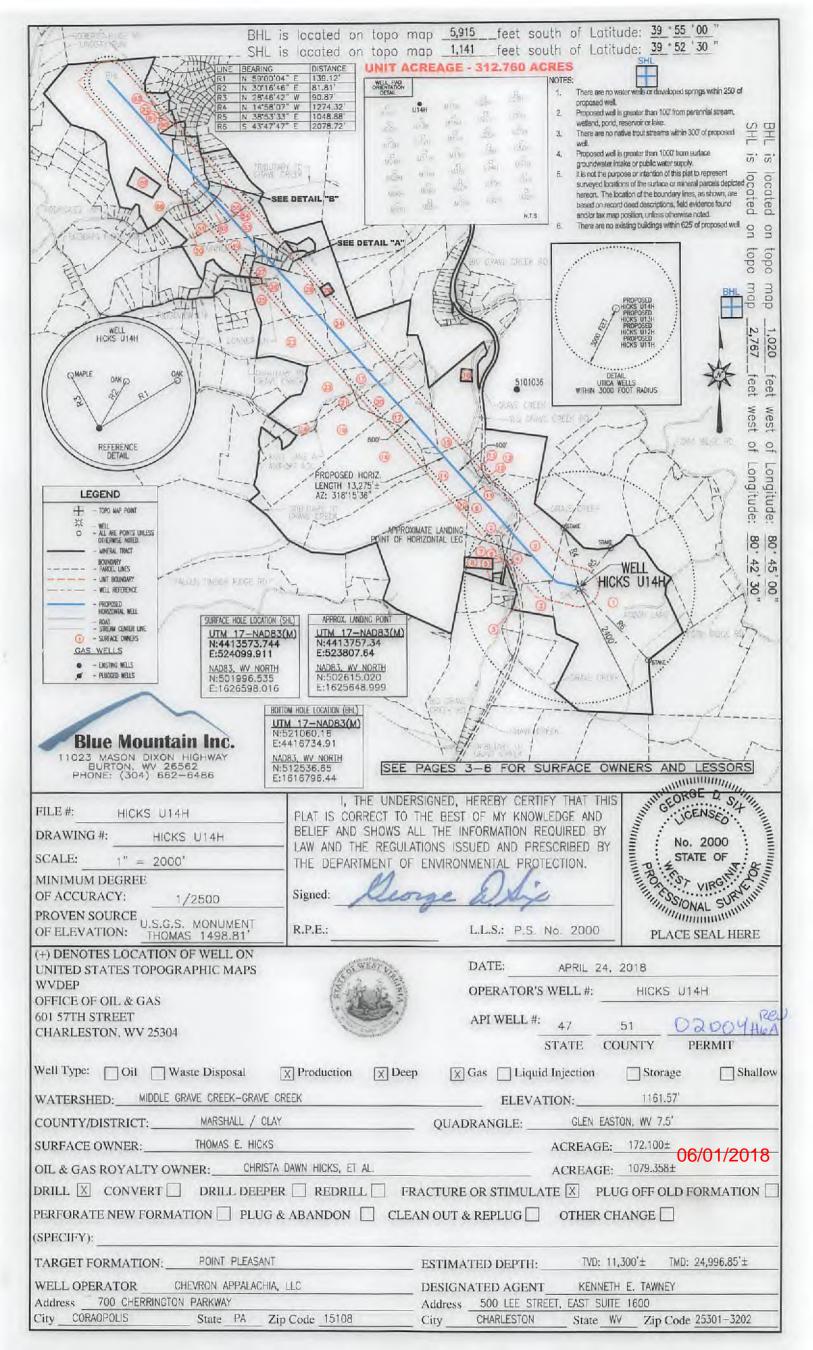

# STATE OF WEST VIRGINIA DEPARTMENT OF ENVIRONMENTAL PROTECTION, OFFICE OF OIL AND GAS WELL WORK PERMIT APPLICATION

| 1) Well Operate  | or: Chevron A                                                                                                                                                                                                                                                                                                                                                                                                                                                                                                                                                                                                                                                                                                                                                                                                                                                                                                                                                                                                                                                                                                                                                                                                                                                                                                                                                                                                                                                                                                                                                                                                                                                                                                                                                                                                                                                                                                                                                                                                                                                                                                                  | ppalachia, LLC                         | 49449935           | Marshall        | Clay        | Glen Easton 7.5' |
|------------------|--------------------------------------------------------------------------------------------------------------------------------------------------------------------------------------------------------------------------------------------------------------------------------------------------------------------------------------------------------------------------------------------------------------------------------------------------------------------------------------------------------------------------------------------------------------------------------------------------------------------------------------------------------------------------------------------------------------------------------------------------------------------------------------------------------------------------------------------------------------------------------------------------------------------------------------------------------------------------------------------------------------------------------------------------------------------------------------------------------------------------------------------------------------------------------------------------------------------------------------------------------------------------------------------------------------------------------------------------------------------------------------------------------------------------------------------------------------------------------------------------------------------------------------------------------------------------------------------------------------------------------------------------------------------------------------------------------------------------------------------------------------------------------------------------------------------------------------------------------------------------------------------------------------------------------------------------------------------------------------------------------------------------------------------------------------------------------------------------------------------------------|----------------------------------------|--------------------|-----------------|-------------|------------------|
|                  |                                                                                                                                                                                                                                                                                                                                                                                                                                                                                                                                                                                                                                                                                                                                                                                                                                                                                                                                                                                                                                                                                                                                                                                                                                                                                                                                                                                                                                                                                                                                                                                                                                                                                                                                                                                                                                                                                                                                                                                                                                                                                                                                |                                        | Operator ID        | County          | District    | Quadrangle       |
| 2) Operator's V  | Vell Number: U                                                                                                                                                                                                                                                                                                                                                                                                                                                                                                                                                                                                                                                                                                                                                                                                                                                                                                                                                                                                                                                                                                                                                                                                                                                                                                                                                                                                                                                                                                                                                                                                                                                                                                                                                                                                                                                                                                                                                                                                                                                                                                                 | 14H                                    | Well Pac           | Name: Hicks     | \$          |                  |
| 3) Farm Name/    | Surface Owner:                                                                                                                                                                                                                                                                                                                                                                                                                                                                                                                                                                                                                                                                                                                                                                                                                                                                                                                                                                                                                                                                                                                                                                                                                                                                                                                                                                                                                                                                                                                                                                                                                                                                                                                                                                                                                                                                                                                                                                                                                                                                                                                 | Thomas E Hicks                         | Public Roa         | d Access: For   | k Ridge R   | d/WV-17          |
| 4) Elevation, cu | irrent ground:                                                                                                                                                                                                                                                                                                                                                                                                                                                                                                                                                                                                                                                                                                                                                                                                                                                                                                                                                                                                                                                                                                                                                                                                                                                                                                                                                                                                                                                                                                                                                                                                                                                                                                                                                                                                                                                                                                                                                                                                                                                                                                                 | -1161.57 1140EI                        | evation, proposed  | post-constructi | on: 1140    | 1                |
| 5) Well Type     | (a) Gas X Other                                                                                                                                                                                                                                                                                                                                                                                                                                                                                                                                                                                                                                                                                                                                                                                                                                                                                                                                                                                                                                                                                                                                                                                                                                                                                                                                                                                                                                                                                                                                                                                                                                                                                                                                                                                                                                                                                                                                                                                                                                                                                                                | Oil                                    | Unde               | erground Storag | ge          |                  |
|                  |                                                                                                                                                                                                                                                                                                                                                                                                                                                                                                                                                                                                                                                                                                                                                                                                                                                                                                                                                                                                                                                                                                                                                                                                                                                                                                                                                                                                                                                                                                                                                                                                                                                                                                                                                                                                                                                                                                                                                                                                                                                                                                                                | nllow<br>rizontal X                    | Deep               | X               |             |                  |
| 6) Existing Pad  | : Yes or No Yes                                                                                                                                                                                                                                                                                                                                                                                                                                                                                                                                                                                                                                                                                                                                                                                                                                                                                                                                                                                                                                                                                                                                                                                                                                                                                                                                                                                                                                                                                                                                                                                                                                                                                                                                                                                                                                                                                                                                                                                                                                                                                                                | ·                                      |                    |                 |             |                  |
| 7) Proposed Ta   | (1.1.1 to 1.1.1 to 1. | ), Depth(s), Antici                    | pated Thickness a  | nd Expected Pr  | ressure(s): |                  |
| 8) Proposed To   | tal Vertical Dept                                                                                                                                                                                                                                                                                                                                                                                                                                                                                                                                                                                                                                                                                                                                                                                                                                                                                                                                                                                                                                                                                                                                                                                                                                                                                                                                                                                                                                                                                                                                                                                                                                                                                                                                                                                                                                                                                                                                                                                                                                                                                                              | h: 11,300                              |                    |                 |             |                  |
| 9) Formation at  | Total Vertical D                                                                                                                                                                                                                                                                                                                                                                                                                                                                                                                                                                                                                                                                                                                                                                                                                                                                                                                                                                                                                                                                                                                                                                                                                                                                                                                                                                                                                                                                                                                                                                                                                                                                                                                                                                                                                                                                                                                                                                                                                                                                                                               | Depth: Point Plea                      | asant 🗸            |                 |             |                  |
| 10) Proposed T   | otal Measured D                                                                                                                                                                                                                                                                                                                                                                                                                                                                                                                                                                                                                                                                                                                                                                                                                                                                                                                                                                                                                                                                                                                                                                                                                                                                                                                                                                                                                                                                                                                                                                                                                                                                                                                                                                                                                                                                                                                                                                                                                                                                                                                | epth: 24,997'                          |                    |                 |             |                  |
| 11) Proposed H   | orizontal Leg Le                                                                                                                                                                                                                                                                                                                                                                                                                                                                                                                                                                                                                                                                                                                                                                                                                                                                                                                                                                                                                                                                                                                                                                                                                                                                                                                                                                                                                                                                                                                                                                                                                                                                                                                                                                                                                                                                                                                                                                                                                                                                                                               | ength: 13,275'                         |                    |                 |             |                  |
| 12) Approxima    | te Fresh Water S                                                                                                                                                                                                                                                                                                                                                                                                                                                                                                                                                                                                                                                                                                                                                                                                                                                                                                                                                                                                                                                                                                                                                                                                                                                                                                                                                                                                                                                                                                                                                                                                                                                                                                                                                                                                                                                                                                                                                                                                                                                                                                               | trata Depths:                          | 430'               |                 |             |                  |
| 13) Method to I  | Determine Fresh                                                                                                                                                                                                                                                                                                                                                                                                                                                                                                                                                                                                                                                                                                                                                                                                                                                                                                                                                                                                                                                                                                                                                                                                                                                                                                                                                                                                                                                                                                                                                                                                                                                                                                                                                                                                                                                                                                                                                                                                                                                                                                                | Water Depths: 1                        | ' mile radius sear | ch around pac   | d location  |                  |
| 14) Approxima    | te Saltwater Dep                                                                                                                                                                                                                                                                                                                                                                                                                                                                                                                                                                                                                                                                                                                                                                                                                                                                                                                                                                                                                                                                                                                                                                                                                                                                                                                                                                                                                                                                                                                                                                                                                                                                                                                                                                                                                                                                                                                                                                                                                                                                                                               | ths: 1147', 1751'                      | , 2112'            |                 |             |                  |
| 15) Approxima    | te Coal Seam De                                                                                                                                                                                                                                                                                                                                                                                                                                                                                                                                                                                                                                                                                                                                                                                                                                                                                                                                                                                                                                                                                                                                                                                                                                                                                                                                                                                                                                                                                                                                                                                                                                                                                                                                                                                                                                                                                                                                                                                                                                                                                                                | pths: 398', 678'                       |                    |                 |             |                  |
| 16) Approximat   | te Depth to Possi                                                                                                                                                                                                                                                                                                                                                                                                                                                                                                                                                                                                                                                                                                                                                                                                                                                                                                                                                                                                                                                                                                                                                                                                                                                                                                                                                                                                                                                                                                                                                                                                                                                                                                                                                                                                                                                                                                                                                                                                                                                                                                              | ble Void (coal min                     | ne, karst, other): | None            |             |                  |
|                  | sed well location<br>ng or adjacent to                                                                                                                                                                                                                                                                                                                                                                                                                                                                                                                                                                                                                                                                                                                                                                                                                                                                                                                                                                                                                                                                                                                                                                                                                                                                                                                                                                                                                                                                                                                                                                                                                                                                                                                                                                                                                                                                                                                                                                                                                                                                                         | n contain coal sean<br>an active mine? | Yes                | No              | X           |                  |
| (a) If Yes, pro  | vide Mine Info:                                                                                                                                                                                                                                                                                                                                                                                                                                                                                                                                                                                                                                                                                                                                                                                                                                                                                                                                                                                                                                                                                                                                                                                                                                                                                                                                                                                                                                                                                                                                                                                                                                                                                                                                                                                                                                                                                                                                                                                                                                                                                                                | Name:                                  |                    |                 |             |                  |
|                  |                                                                                                                                                                                                                                                                                                                                                                                                                                                                                                                                                                                                                                                                                                                                                                                                                                                                                                                                                                                                                                                                                                                                                                                                                                                                                                                                                                                                                                                                                                                                                                                                                                                                                                                                                                                                                                                                                                                                                                                                                                                                                                                                | Depth:                                 |                    |                 |             |                  |
|                  |                                                                                                                                                                                                                                                                                                                                                                                                                                                                                                                                                                                                                                                                                                                                                                                                                                                                                                                                                                                                                                                                                                                                                                                                                                                                                                                                                                                                                                                                                                                                                                                                                                                                                                                                                                                                                                                                                                                                                                                                                                                                                                                                | Seam:                                  |                    |                 |             |                  |
|                  |                                                                                                                                                                                                                                                                                                                                                                                                                                                                                                                                                                                                                                                                                                                                                                                                                                                                                                                                                                                                                                                                                                                                                                                                                                                                                                                                                                                                                                                                                                                                                                                                                                                                                                                                                                                                                                                                                                                                                                                                                                                                                                                                | Owner:                                 |                    |                 |             |                  |

| API NO. 47- 051                                  | - 02004           |
|--------------------------------------------------|-------------------|
| and the barbarbarbarbarbarbarbarbarbarbarbarbarb | STATE OF BUILDING |

OPERATOR WELL NO. U14H
Well Pad Name: Hicks

18)