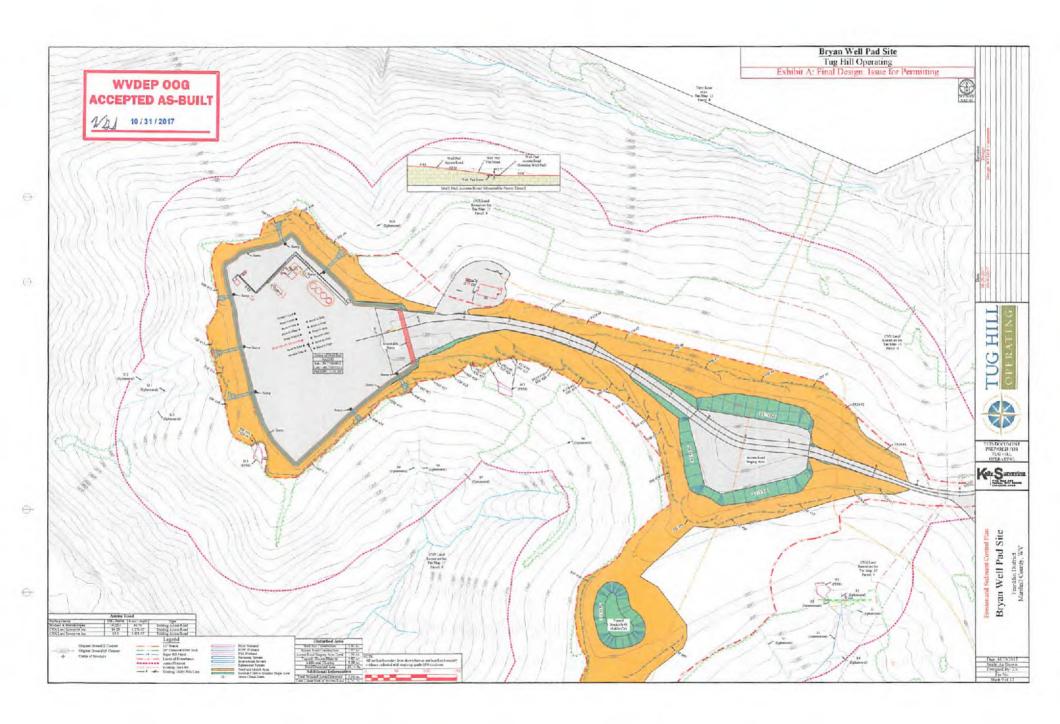

- 21) Total Area to be disturbed, including roads, stockpile area, pits, etc., (acres): 16.14
- 22) Area to be disturbed for well pad only, less access road (acres): 5.98
- 23) Describe centralizer placement for each casing string: