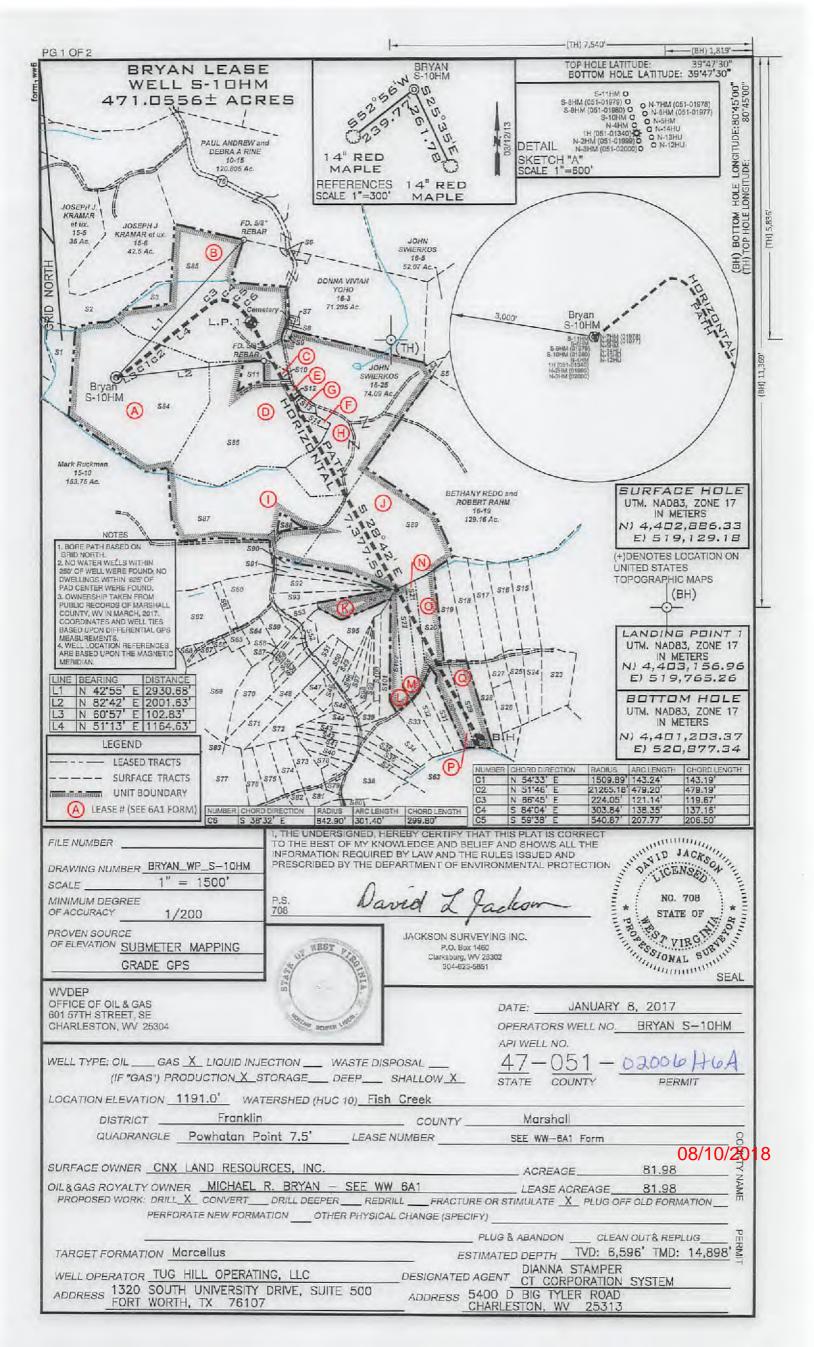

WELL NAME: Bryan S-10HM STATE: West Virginia COUNTY: Marshall

DISTRICT: Franklin DF Elev:

1,191

Gl. Elev: 1,191'

14,888

TD: TH Latitude: 39.77569893 TH Longitude:-80.77662846 BH Latitude: 39.76049422 BH Longitude:80.75626883

| FORMATION TOP       | 5        |
|---------------------|----------|
| Formation           | Depth TV |
| Deepest Fresh Water | 803      |
| Sewickley Coal      | 701      |
| Pittsburgh Coal     | 796      |
| Big Lime            | 1970     |
| Weir                | 2324     |
| Berea               | 2519     |
| Gordon              | 2864     |
| Rhinestreet         | 5857     |
| Geneseo/Burkett     | 6347     |
| Tully               | 6382     |
| Hamilton            | 6417     |
| Marcellus           | 6463     |
| Landing Depth       | 6500     |
| Onondaga            | 6516     |
| Pilot Hole Depth    | 6596     |

|                |                |               | CASING SUM | MARY        |                |       |              |
|----------------|----------------|---------------|------------|-------------|----------------|-------|--------------|
| Туре           | Hole Size (in) | Csg Size (in) | Depth (MD) | Depth (TVD) | Weight (lb/ft) | Grade | Top of Cemer |
| Conductor      | 36             | 30            | 100'       | 100'        | BW             | BW    | Surface      |
| Surface        | 17.5           | 13 3/8        | 953'       | 953'        | 54.5           | J55   | Surface      |
| Intermediate 1 | 12 1/4         | 95/8          | 2,602*     | 2,600*      | 36             | J55   | Surface      |
| Production     | 87/8×83/4      | 5 1/2         | 14,888'    | 6,629       | 20             | P110  | Surface      |

|                | CEMENT SUM | IMARY |         | DRILLING DETAILS |                                                                                  |  |  |
|----------------|------------|-------|---------|------------------|----------------------------------------------------------------------------------|--|--|
|                | Sacks      | Class | Density | Fluid Type       | Centralizer Notes                                                                |  |  |
| Conductor      | 291        | A     | 15.6    | Air              | None                                                                             |  |  |
| Surface        | 972        | Α     | 15.6    | Air              | 3 Centralizers at equal distance                                                 |  |  |
| Intermediate 1 | 847        | Α     | 15      | Air              | 1 Centralizer every other jt                                                     |  |  |
| Production     | 3,363      | А     | 14.5    | Air / SOBM       | 1 every other joint in lateral; 1 per joint in<br>curve; 1 every other jt to sfc |  |  |