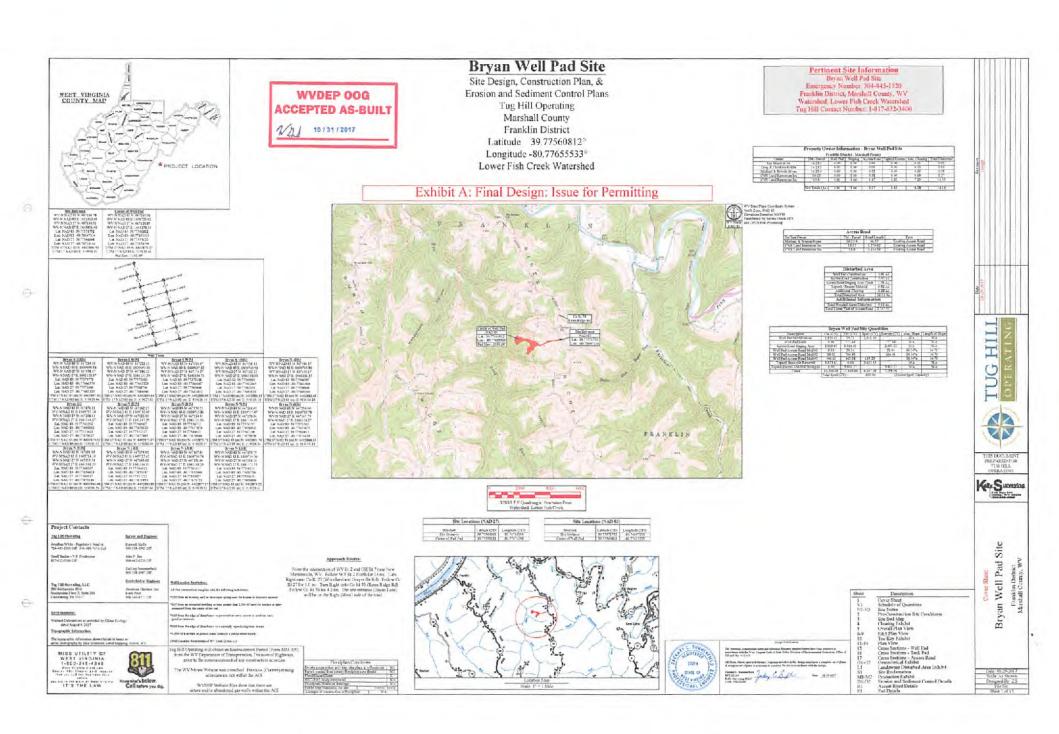

WELL NAME: Bryan S-10HM STATE: West Virginia COUNTY: Marshall

DISTRICT: Franklin DF Elev:

1,191

Gl. Elev: 1,191'

14,888

TD: TH Latitude: 39.77569893 TH Longitude:-80.77662846 BH Latitude: 39.76049422 BH Longitude:80.75626883

| FORMATION TOP       | 5        |
|---------------------|----------|
| Formation           | Depth TV |
| Deepest Fresh Water | 803      |
| Sewickley Coal      | 701      |
| Pittsburgh Coal     | 796      |
| Big Lime            | 1970     |
| Weir                | 2324     |
| Berea               | 2519     |
| Gordon              | 2864     |
| Rhinestreet         | 5857     |
| Geneseo/Burkett     | 6347     |
| Tully               | 6382     |
| Hamilton            | 6417     |
| Marcellus           | 6463     |
| Landing Depth       | 6500     |
| Onondaga            | 6516     |
| Pilot Hole Depth    | 6596     |

Map System:

Universal Transverse Mercator (US Survey Feet)

NAD83 West Virginia - HARN

Geo Datum: Map Zone:

Zone 17N (84 W to 78 W)

System Datum:

Mean Sea Level

Site

Bryan Pad

Site Position: From:

Lat/Long

Northing: Easting:

14,445,110.80 usft 1,703,181,57 usft

Latitude: Longitude: 39.77562900

Position Uncertainty:

0.00 usft

Slot Radius:

13-3/16 "

**Grid Convergence:** 

-80.77660992 0.14°

Well

Bryan S-10HM (slot J)

**Well Position** 

+N/-S +E/-W

0.00 usft 0.00 usft Northing: Easting:

14,445,136.25 usft 1,703,176.30 usft Latitude: Longitude:

39.77569893 -80.77662846

**Position Uncertainty** 

0.00 usft

IGRF2015

Wellhead Elevation:

8/18/2017