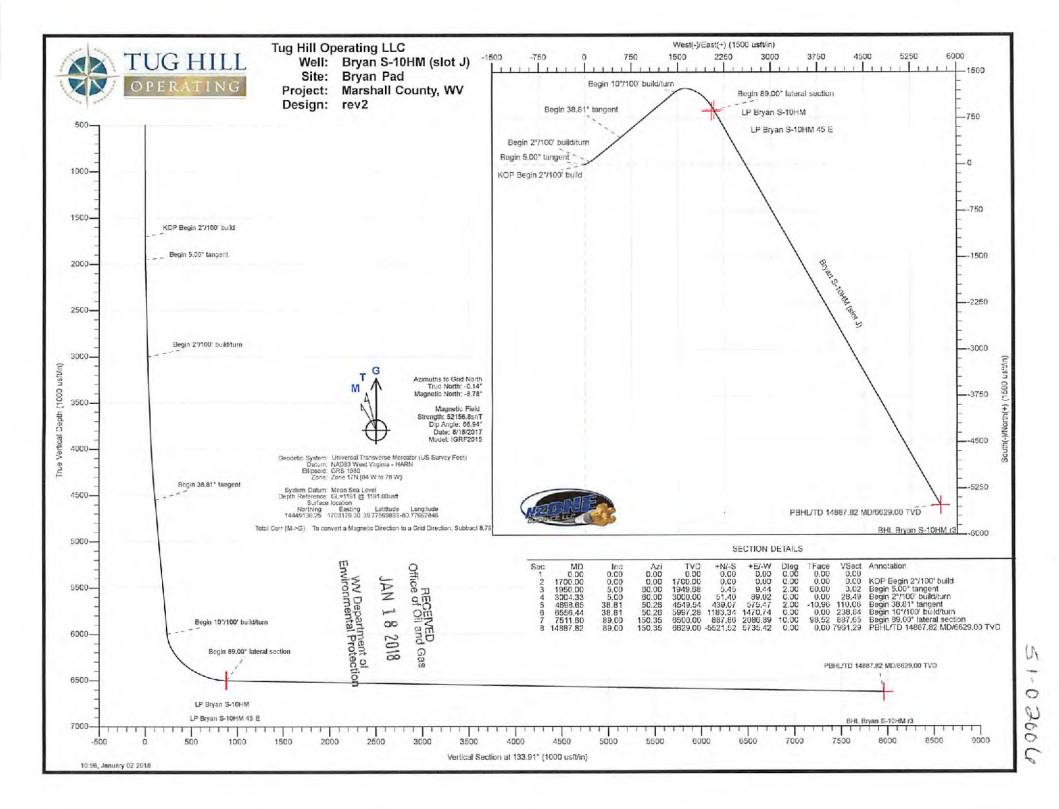

Database: Company: Project:

DB Jul2216dt v14 Tug Hill Operating LLC Marshall County, West Virginia

Site:

Bryan Pad

Well: Wellbore: Design:

Bryan S-10HM (slot J) Original Hole

rev2

Local Co-ordinate Reference:

TVD Reference: MD Reference:

North Reference:

Survey Calculation Method:

Well Bryan S-10HM (slot J) GL=1191 @ 1191.00usft GL=1191 @ 1191.00usft

Grid

Minimum Curvature

Project

Marshall County, West Virginia

Map System:

Universal Transverse Mercator (US Survey Feet)

NAD83 West Virginia - HARN

Geo Datum: Map Zone:

Zone 17N (84 W to 78 W)

System Datum:

Mean Sea Level

Site

Bryan Pad

Site Position: From:

Lat/Long

Northing: Easting:

14,445,110.80 usft 1,703,181,57 usft

Latitude: Longitude: 39.77562900

Position Uncertainty:

0.00 usft

Slot Radius:

13-3/16 "

**Grid Convergence:** 

-80.77660992 0.14°

Well

Bryan S-10HM (slot J)

**Well Position** 

+N/-S +E/-W

0.00 usft 0.00 usft Northing: Easting:

14,445,136.25 usft 1,703,176.30 usft Latitude: Longitude:

39.77569893 -80.77662846

**Position Uncertainty** 

0.00 usft

IGRF2015

Wellhead Elevation:

8/18/2017

**Ground Level:** 

1,191.00 usft

Wellbore

Original Hole

Magnetics

**Model Name** 

rev2

Sample Date

Declination (°)

Dip Angle

Field Strength

(nT) 52,156.83148209

Design

**Audit Notes:** 

Version: Vertical Section:

Phase: Depth From (TVD)

(usft)

0.00

PLAN +N/-S

Tie On Depth: +E/-W (usft)

0.00

-8.64

0.00

66,94

Direction (°) 133.91

Plan Survey Tool Program

Date 1/2/2018

RECEIVED Office of Oil and Gas

Depth From

(usft)

Depth To

(usft) Survey (Wellbore) Tool Name

MWD - Standard

(usft)

0.00

Remarks

JAN 18 2018

0.00

14,887.82 rev2 (Original Hole)

MWD

WV Department of Environmental Protection

| Measured Depth (usft) | Inclination (°) | Azimuth | Vertical<br>Depth<br>(usft) | +N/-S<br>(usft) | +E/-W<br>(usft) | Dogleg<br>Rate<br>(°/100usft) | Build<br>Rate<br>(°/100usft) | Turn<br>Rate<br>(°/100usft) | TFO (°) | Target            |
|-----------------------|-----------------|---------|-----------------------------|-----------------|-----------------|-------------------------------|------------------------------|-----------------------------|---------|-------------------|
| 0.00                  | 0.00            | 0.00    | 0.00                        | 0.00            | 0.00            | 0.00                          | 0.00                         | 0.00                        | 0.00    |                   |
| 1,700.00              | 0.00            | 0.00    | 1,700.00                    | 0.00            | 0.00            | 0.00                          | 0.00                         | 0.00                        | 0.00    |                   |
| 1,950.00              | 5.00            | 60.00   | 1,949.68                    | 5.45            | 9.44            | 2.00                          | 2.00                         | 0.00                        | 60.00   |                   |
| 3,004.33              | 5.00            | 60.00   | 3,000.00                    | 51.40           | 89,02           | 0.00                          | 0.00                         | 0.00                        | 0.00    |                   |
| 4,698.65              | 38.81           | 50.26   | 4,549.54                    | 439.07          | 575.47          | 2.00                          | 2.00                         | -0.57                       | -10.96  |                   |
| 6,556,44              | 38,81           | 50.26   | 5,997.28                    | 1,183.34        | 1,470.74        | 0.00                          | 0.00                         | 0.00                        | 0.00    |                   |
| 7,511.60              | 89.00           | 150.35  | 6,500.00                    | 887.87          | 2,086.89        | 10.00                         | 5.25                         | 10.48                       | 98.52   | P Bryan S-10HM 45 |
| 14,887.82             | 89.00           | 150.35  | 6,629.00                    | -5,521.52       | 5,735.42        | 0.00                          | 0.00                         | 0.00                        | 0.00    | BHL Bryan S-10HM  |