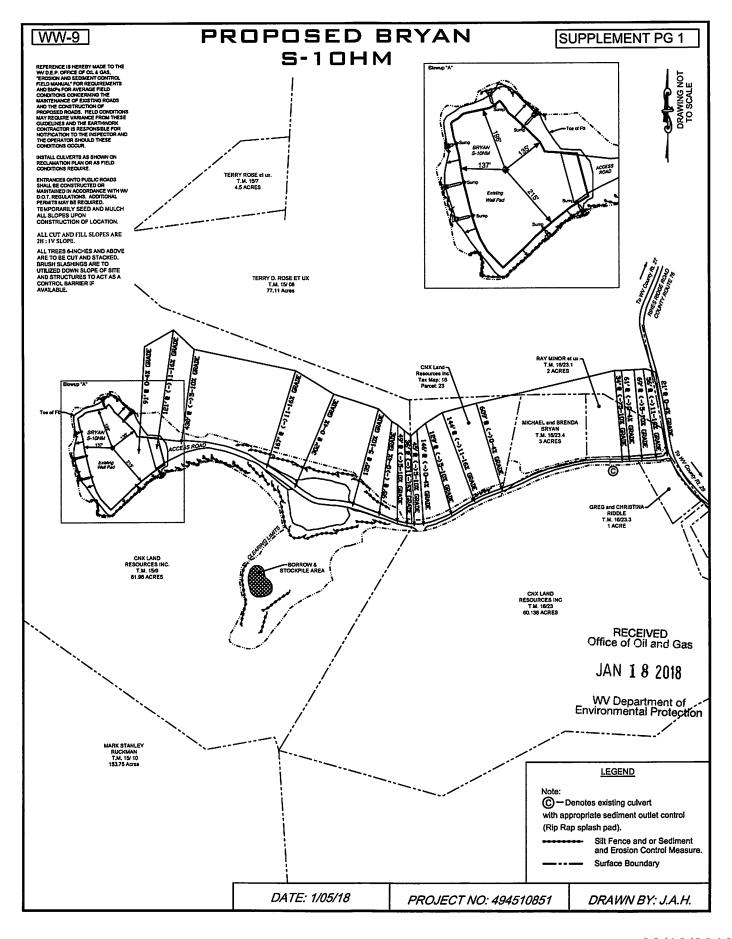

WW-6B (04/15)

| API NO. 47- <u>051</u> |                  |
|------------------------|------------------|
| <b>OPERATOR WELL</b>   | NO. Bryan S-10HM |
| Well Pad Name:         | Bryan            |

# STATE OF WEST VIRGINIA DEPARTMENT OF ENVIRONMENTAL PROTECTION, OFFICE OF OIL AND GAS WELL WORK PERMIT APPLICATION

| 1) Well Operato                    | or: Tug Hi       | ll Operating,         | LLC        | 494510851                                  | Marshall            | Franklin         | Powhatan Point                            |
|------------------------------------|------------------|-----------------------|------------|--------------------------------------------|---------------------|------------------|-------------------------------------------|
| ,                                  |                  | <del></del>           |            | Operator ID                                | County              | District         | Quadrangle                                |
| 2) Operator's W                    | /ell Numbe       | r: Bryan S-1          | ОНМ        | Well Pa                                    | d Name: Brya        | n                |                                           |
| 3) Farm Name/S                     | Surface Ow       | ner: CNX Lan          | d Resource | es, Inc. Public Roa                        | ad Access: Rir      | nes Ridge F      | Rd                                        |
| 4) Elevation, cu                   | ırrent groun     | d: <u>1191'</u>       | Ele        | evation, proposed                          | post-construct      | ion: 1191'       |                                           |
| 5) Well Type                       | (a) Gas<br>Other | X                     | _ Oil      | Und                                        | erground Stora      | ige              |                                           |
|                                    | (b)If Gas        | Shallow<br>Horizontal | X          | Deep                                       |                     | Jul 19           |                                           |
| 6) Existing Pad                    | : Yes or No      | Yes                   |            |                                            | _                   | 1/10/1           |                                           |
|                                    |                  |                       |            | ipated Thickness :<br>- 6516', thickness o |                     |                  | e of approx. 3800 psi                     |
| 8) Proposed To                     | tal Vertical     | Depth: 6,59           | 96'        |                                            |                     |                  |                                           |
| 9) Formation at                    | Total Verti      | ical Depth:           | Onondoga   | a                                          |                     |                  |                                           |
| 10) Proposed To                    | otal Measui      | red Depth:            | 14,898'    |                                            |                     |                  |                                           |
| 11) Proposed H                     | orizontal L      | eg Length:            | 7,376'     |                                            |                     |                  |                                           |
| 12) Approxima                      | te Fresh Wa      | ater Strata De        | pths:      | 803'                                       |                     |                  |                                           |
| 13) Method to I<br>14) Approxima   |                  |                       | - puis.    | Offset well reports or n                   | oticeable flow at t | he flowline or v | when need to start soaping                |
| l 5) Approxima                     | te Coal Sea      | m Depths: S           | Sewickly C | Coal - 701' and P                          | ittsburgh Coa       | I - 796'         | RECEIVED                                  |
|                                    |                  |                       |            | ne, karst, other):                         |                     |                  | Office of Oil and Gar                     |
| 17) Does Propo<br>directly overlyi |                  |                       |            | ns<br>Yes                                  | N                   | o <u>X</u>       | WV Department of<br>Environmental Protect |
| (a) If Yes, pro                    | vide Mine        | Info: Name            | :          |                                            |                     |                  |                                           |
|                                    |                  | Depth                 | :          |                                            |                     |                  |                                           |
|                                    |                  | Seam:                 |            |                                            |                     | <del> </del>     |                                           |
|                                    |                  | Owne                  | r:         |                                            |                     | <u> </u>         |                                           |

WW-6B (04/15)

API NO. 47-\_051

OPERATOR WELL NO. Bryan S-10HM

Well Pad Name: Bryan

18)

- 21) Total Area to be disturbed, including roads, stockpile area, pits, etc., (acres): 16.14
- 22) Area to be disturbed for well pad only, less access road (acres): 5.98
- 23) Describe centralizer placement for each casing string: