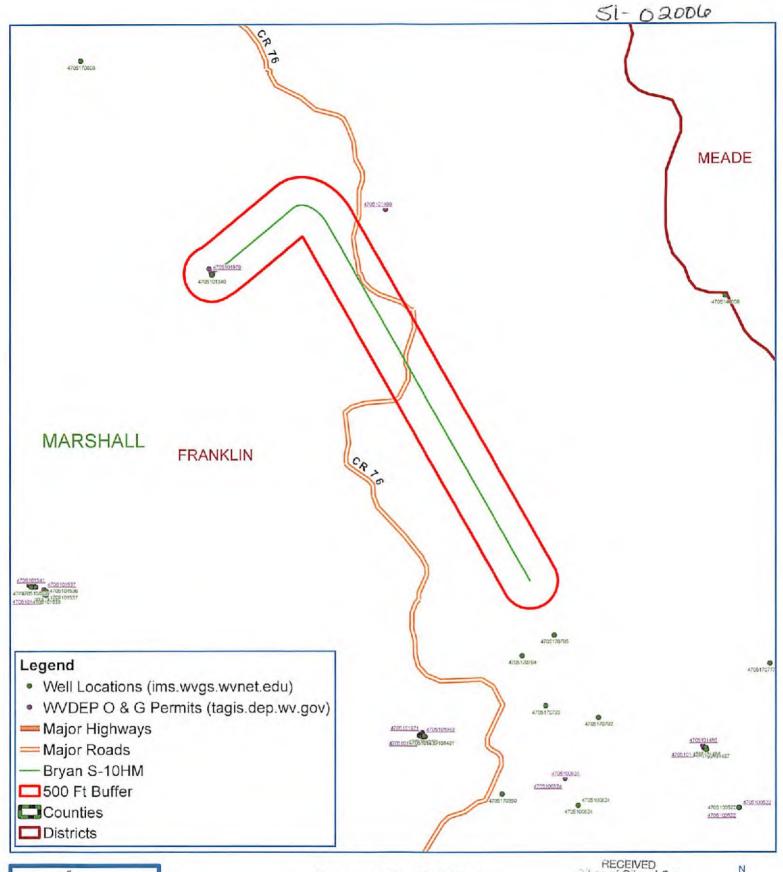

### Area of Review

### Permit well - Bryan S-10HM

Wells within 500' Buffer

Note: Well spots depicted on Area of Review map (page 3) are derived from State held coordinates. The spots may differ from those depicted on the Well Plat

| API Number | Operator Name      | Total Depth            | Perforated<br>Fms | Producing zones not<br>perforated | Is this well "known or<br>reasonably expected to<br>penetrate a depth that could<br>be within the range of<br>Fracture propagation"? 1000'<br>is max limit I would assign to<br>wells that might be within in<br>range of fracture propagation | Comments                                                                                                                                                             |
|------------|--------------------|------------------------|-------------------|-----------------------------------|------------------------------------------------------------------------------------------------------------------------------------------------------------------------------------------------------------------------------------------------|----------------------------------------------------------------------------------------------------------------------------------------------------------------------|
| 4705101340 |                    | 6450' TVD<br>10601' MD | Marcellus         | Unknown                           | Yes, existing Marcellus<br>producer. Proper casing and<br>cement should prevent<br>migration of fluids from new<br>wellbore to existing wellbore                                                                                               | Producing Marcellus horizontal<br>well. A field survey was conducted<br>to locate this well and it was found<br>producing at the location shown or<br>the well plat. |
| 4705101977 | Tug Hill Operating | 6596' TVD,<br>planned  | None              | None                              | No, Permit submitted<br>Marcellus well                                                                                                                                                                                                         | Permit submitted Marcellus well.<br>Not yet drilled                                                                                                                  |
| 4705101978 | Tug Hill Operating | 6596' TVD,<br>planned  | None              | None                              | No, Permit submitted<br>Marcellus well                                                                                                                                                                                                         | Permit submitted Marcellus well.<br>Not yet drilled                                                                                                                  |
| 4705101979 | Tug Hill Operating | 6596' TVD,<br>planned  | None              | None                              | No, Permit submitted<br>Marcellus well                                                                                                                                                                                                         | Permit submitted Marcellus well.<br>Not yet drilled                                                                                                                  |
| 4705101980 | Tug Hill Operating | 6596' TVD,<br>planned  | None              | None                              | No, Permit submitted<br>Marcellus well                                                                                                                                                                                                         | Permit submitted Marcellus well.<br>Not yet drilled                                                                                                                  |

Page 2 of 3

Map Created January 4, 2016 Map Current As Of, January 4, 2016 Bryan S-10HM Franklin District Marshall County, WV

Notes: All locations are approximate and are for visualization purposes only,