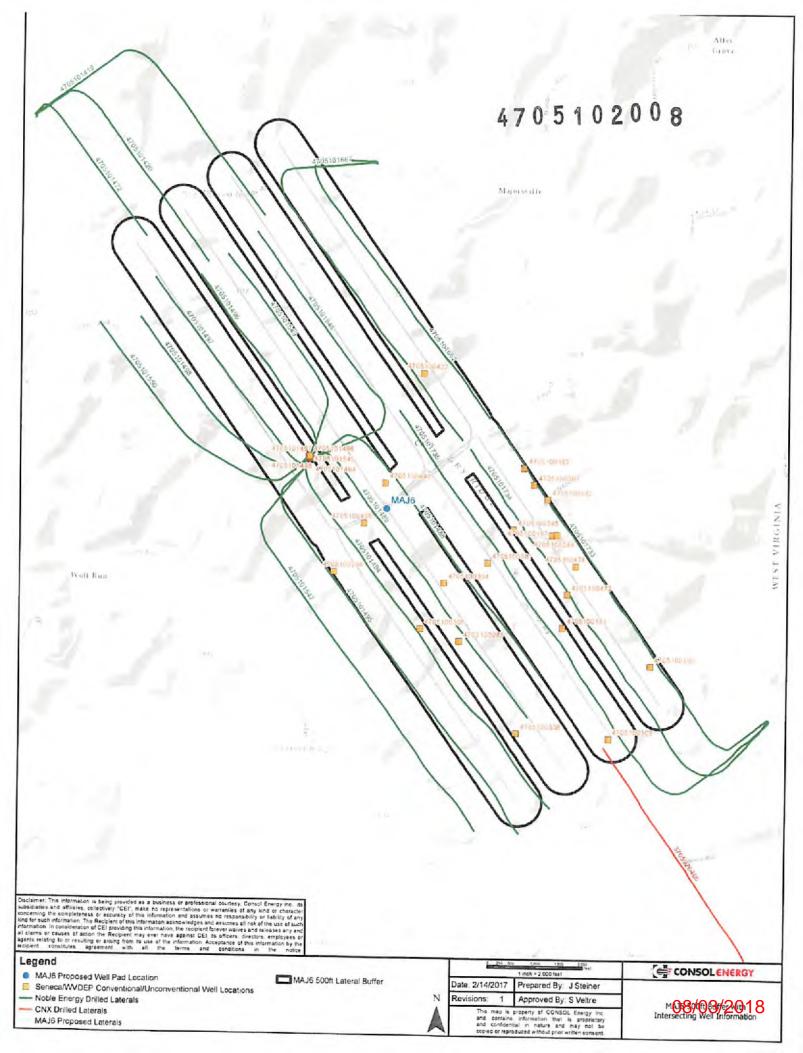

Attachment A:

.

Map and List of Conventional Operators in the MAJ6 Project Area

.

|     |            |                                 |                         |      | Producing       |             |                        |
|-----|------------|---------------------------------|-------------------------|------|-----------------|-------------|------------------------|
| API |            | Operator                        | Well Number             | TD   | Formation at TD | Permit Date | Well Status            |
|     | 4705100294 | CONSOL PENNSYLVANIA COAL COMPAI | F-3486                  | 1298 | DUNKARD, BIG    |             | PLUGGED UNKNOWN        |
|     | 4705100381 | MANUFACTURERS LIGHT & HEAT CO.  | L-4568                  | 1415 | SALT SANDS      | •••         | DRY HOLE               |
|     | 4705100197 | CONSOLIDATION COAL COMPANY      | 772215                  | 1487 | SALT SANDS      |             | PLUGGED GAS            |
|     | 4705100344 | CONSOLIDATION COAL COMPANY      | 4527                    | 1932 | BIG INJUN       |             | STORAGE WELL           |
|     | 4705100473 | MANUFACTURERS LIGHT & HEAT CO.  | L-4699                  | 1938 | BIGINUUN        |             | STORAGE WELL           |
|     | 4705100304 | MANUFACTURERS LIGHT & HEAT CO.  | 618417                  | 1939 | BIG INJUN       |             | PLUGGED GAS            |
|     | 4705100193 | CONSOLIDATION COAL COMPANY      | (3-4008) SGW 107        | 1944 | BIG INJUN       |             | PLUGGED STORAGE        |
|     | 4705100380 | CONSOLIDATION COAL COMPANY      | 4567                    | 1965 | BIG INJUN       |             | PLUGGED GAS            |
|     | 4705100190 | CONSOL PENNSYLVANIA COAL COMPAI | 4000 OR 5003            | 1966 | BIG INJUN       |             | PLUGGED GAS            |
|     | 4705100192 | CONSOLIDATION COAL COMPANY      | 768503                  | 1978 | BIG INJUN       |             | STORAGE WELL           |
|     | 4705100408 | MANUFACTURERS LIGHT & HEAT CO.  | L-4620                  | 1978 | BIG INJUN       |             | STORAGE WELL           |
|     | 4705100440 | CONSOLIDATION COAL COMPANY      | L-4691                  | 1980 | BIG INJUN       |             | PLUGGED                |
|     | 4705100305 | OPERATOR UNKNOWN                | 4445                    | 1985 | BIG INJUN       |             | PLUGGED UNKNOWN        |
|     | 4705100303 | CONSOL PENNSYLVANIA COAL COMPAI | 131124                  | 2008 | BIG INJUN       |             | PLUGGED GAS            |
|     | 4705100474 | MANUFACTURERS LIGHT & HEAT CO.  | L-4700                  | 2008 | BIG INJUN       |             | STORAGE WELL           |
|     | 4705100345 | CONSOLIDATION COAL COMPANY      | 4528                    | 2022 | BIG INJUN       |             | PLUGGED STORAGE        |
|     | 4705100306 | CONSOL PENNSYLVANIA COAL COMPAI | 4464                    | 2043 | BIG INJUN       | •••         | PLUGGED UNKNOWN        |
|     | 4705100181 | CONSOL PENNSYLVANIA COAL COMPAI | 3-3975 / 5118           | 2098 | BIG INJUN       |             | PLUGGED GAS            |
|     | 4705100285 | MANUFACTURERS LIGHT & HEAT CO.  | 878104                  | 2170 | BIG INJUN       |             | PLUGGED GAS            |
|     | 4705100422 | CONSOLIDATION COAL COMPANY      | 4624                    | 2850 | FIFTH SAND      | • •         | PLUGGED STORAGE        |
|     | 4705101472 | Noble Energy                    | SHLGJHS                 | 6229 | MARCELLUS       |             | HORIZONTAL GAS AND OIL |
|     | 4705101419 | Noble Energy                    | SHLGEHS                 | 6235 | MARCELLUS       | • •         | HORIZONTAL GAS AND OIL |
|     | 4705101420 | Noble Energy                    | SHL6FHS                 | 6248 | MARCELLUS       | • •         | HORIZONTAL GAS AND OIL |
|     | 4705101667 | Noble Energy                    | WEB13GHS                | 6668 | MARCELLUS       | • •         | HORIZONTAL GAS AND OIL |
|     | 4705101662 | Noble Energy                    | WEB13AHS                | 6668 | MARCELLUS       |             | HORIZONTAL GAS AND OIL |
|     | 4705101497 | Noble Energy                    | WEB4KHS WV0510594HS     | 6691 | MARCELLUS       | • • • •     | HORIZONTAL GAS AND OIL |
|     | 4705101497 | Noble Energy                    | WEB4KHS                 | 6691 | MARCELLUS       |             | HORIZONTAL GAS AND OIL |
|     | 4705101549 | Noble Energy                    | WEB4HHS                 | 6693 | MARCELLUS       | 5/21/2012   | HORIZONTAL GAS AND OIL |
|     | 4705101549 | Noble Energy                    | WEB4HHS                 | 6693 | MARCELLUS       |             | HORIZONTAL GAS AND OIL |
|     | 4705101548 | Noble Energy                    | WEB4GHS                 | 6701 | MARCELLUS       | 5/21/2012   | HORIZONTAL GAS AND OIL |
|     | 4705101548 | Noble Energy                    | WEB4GHS                 | 6701 | MARCELLUS       |             | HORIZONTAL GAS AND OIL |
|     | 4705101550 | Noble Energy                    | WEB4MHS                 | 6705 | MARCELLUS       |             | HORIZONTAL GAS AND OIL |
|     | 4705101550 | Noble Energy                    | WEB4MHS                 | 6705 | MARCELLUS       | 11/30/2011  | HORIZONTAL GAS AND OIL |
|     | 4705101498 | Noble Energy                    | WEB4LHS WV0510595HS     | 6724 | MARCELLUS       | 8/25/2011   | HORIZONTAL GAS AND OIL |
|     | 4705101498 | Noble Energy                    | WEB4LHS                 | 6724 | MARCELLUS       | 4/26/2011   | HORIZONTAL GAS AND OIL |
|     |            |                                 | WEB4BHS NO. WV0510590HS | 6801 | MARCELLUS       | 11/28/2011  | HORIZONTAL GAS AND OIL |
|     |            |                                 | WEB4BHS                 | 6801 | MARCELLUS       | 4/26/2011   | HORIZONTAL GAS AND OIL |
|     | 4705101489 | Noble Energy                    | WE84CHS WV0510591HS     | 6805 | MARCELLUS       | 9/1/2011    | HORIZONTAL GAS AND OIL |
|     |            |                                 | WEB4CHS                 | 6805 | MARCELLUS       | 4/26/2011   | HORIZONTAL GAS AND OIL |
|     |            |                                 | WEB4FHS                 | 6824 | MARCELLUS       | 5/21/2012   | HORIZONTAL GAS AND OIL |
|     |            |                                 | WEB4FHS                 | 6824 | MARCELLUS       | 11/29/2011  | HORIZONTAL GAS AND OIL |
|     |            |                                 | WEB4EHS WV0510324HS     | 6830 | MARCELLUS       | 8/25/2011   | HORIZONTAL GAS AND OIL |
|     |            |                                 | WEB4EHS                 | 6830 | MARCELLUS       | 4/26/2011   | HORIZONTAL GAS AND OIL |
|     |            |                                 | WEB4DHS WV0510325HS     | 6843 | MARCELLUS       | 8/25/2011   | HORIZONTAL GAS AND OIL |
|     |            | •                               | WEB4DHS                 | 6843 | MARCELLUS       | 4/26/2011   | HORIZONTAL GAS AND OIL |
|     |            |                                 | WEB4JHS WV0510593HS     | 6895 | MARCELLUS       | 8/25/2011   | HORIZONTAL GAS AND OIL |
|     |            | •.                              | WEB4JHS                 | 6895 | MARCELLUS       | 4/26/2011   | HORIZONTAL GAS AND OIL |
|     |            | •.                              | WEB22FHS                | 6922 | MARCELLUS       | 2/10/2014   | HORIZONTAL GAS AND OIL |
|     |            |                                 | WEB22EHS                | 6922 | MARCELLUS       | 2/10/2014   | HORIZONTAL GAS AND OIL |
|     |            |                                 | WEB22DHS                | 6922 | MARCELLUS       | 2/10/2014   | HORIZONTAL GAS AND OIL |
|     | 3705926466 | CNX Gas Company, LLC            | RHL23JHS                |      | Marcellus       | 5/1/2014    | HORIZONTAL GAS AND OIL |
|     |            |                                 |                         |      |                 |             |                        |