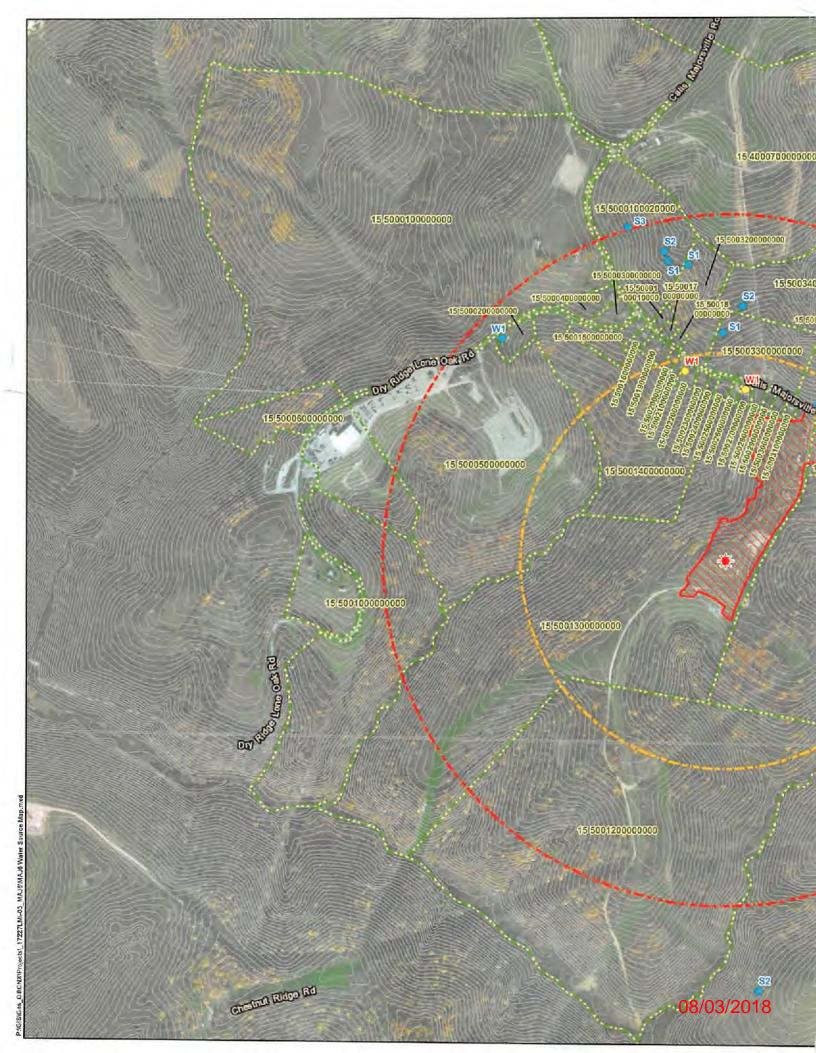

#### 1. Communications with Conventional Well Operators

CNX has identified all known conventional wells and well operators within five hundred feet (500') of this pad and lateral sections pursuant to WV Code 35 CSR 8(5.11). A list and map of these wells and operators is provided as **Attachment A**.

Attachment A:

.

Map and List of Conventional Operators in the MAJ6 Project Area

.

|     |            |                                 |                         |      | Producing       |             |                        |
|-----|------------|---------------------------------|-------------------------|------|-----------------|-------------|------------------------|
| API |            | Operator                        | Well Number             | TD   | Formation at TD | Permit Date | Well Status            |
|     | 4705100294 | CONSOL PENNSYLVANIA COAL COMPAI | F-3486                  | 1298 | DUNKARD, BIG    |             | PLUGGED UNKNOWN        |
|     | 4705100381 | MANUFACTURERS LIGHT & HEAT CO.  | L-4568                  | 1415 | SALT SANDS      | •••         | DRY HOLE               |
|     | 4705100197 | CONSOLIDATION COAL COMPANY      | 772215                  | 1487 | SALT SANDS      |             | PLUGGED GAS            |
|     | 4705100344 | CONSOLIDATION COAL COMPANY      | 4527                    | 1932 | BIG INJUN       |             | STORAGE WELL           |
|     | 4705100473 | MANUFACTURERS LIGHT & HEAT CO.  | L-4699                  | 1938 | BIGINUUN        |             | STORAGE WELL           |
|     | 4705100304 | MANUFACTURERS LIGHT & HEAT CO.  | 618417                  | 1939 | BIG INJUN       |             | PLUGGED GAS            |
|     | 4705100193 | CONSOLIDATION COAL COMPANY      | (3-4008) SGW 107        | 1944 | BIG INJUN       |             | PLUGGED STORAGE        |
|     | 4705100380 | CONSOLIDATION COAL COMPANY      | 4567                    | 1965 | BIG INJUN       |             | PLUGGED GAS            |
|     | 4705100190 | CONSOL PENNSYLVANIA COAL COMPAI | 4000 OR 5003            | 1966 | BIG INJUN       |             | PLUGGED GAS            |
|     | 4705100192 | CONSOLIDATION COAL COMPANY      | 768503                  | 1978 | BIG INJUN       |             | STORAGE WELL           |
|     | 4705100408 | MANUFACTURERS LIGHT & HEAT CO.  | L-4620                  | 1978 | BIG INJUN       |             | STORAGE WELL           |
|     | 4705100440 | CONSOLIDATION COAL COMPANY      | L-4691                  | 1980 | BIG INJUN       |             | PLUGGED                |
|     | 4705100305 | OPERATOR UNKNOWN                | 4445                    | 1985 | BIG INJUN       |             | PLUGGED UNKNOWN        |
|     | 4705100303 | CONSOL PENNSYLVANIA COAL COMPAI | 131124                  | 2008 | BIG INJUN       |             | PLUGGED GAS            |
|     | 4705100474 | MANUFACTURERS LIGHT & HEAT CO.  | L-4700                  | 2008 | BIG INJUN       |             | STORAGE WELL           |
|     | 4705100345 | CONSOLIDATION COAL COMPANY      | 4528                    | 2022 | BIG INJUN       |             | PLUGGED STORAGE        |
|     | 4705100306 | CONSOL PENNSYLVANIA COAL COMPAI | 4464                    | 2043 | BIG INJUN       | •••         | PLUGGED UNKNOWN        |
|     | 4705100181 | CONSOL PENNSYLVANIA COAL COMPAI | 3-3975 / 5118           | 2098 | BIG INJUN       |             | PLUGGED GAS            |
|     | 4705100285 | MANUFACTURERS LIGHT & HEAT CO.  | 878104                  | 2170 | BIG INJUN       |             | PLUGGED GAS            |
|     | 4705100422 | CONSOLIDATION COAL COMPANY      | 4624                    | 2850 | FIFTH SAND      | • •         | PLUGGED STORAGE        |
|     | 4705101472 | Noble Energy                    | SHLGJHS                 | 6229 | MARCELLUS       |             | HORIZONTAL GAS AND OIL |
|     | 4705101419 | Noble Energy                    | SHLGEHS                 | 6235 | MARCELLUS       | • •         | HORIZONTAL GAS AND OIL |
|     | 4705101420 | Noble Energy                    | SHL6FHS                 | 6248 | MARCELLUS       | • •         | HORIZONTAL GAS AND OIL |
|     | 4705101667 | Noble Energy                    | WEB13GHS                | 6668 | MARCELLUS       | • •         | HORIZONTAL GAS AND OIL |
|     | 4705101662 | Noble Energy                    | WEB13AHS                | 6668 | MARCELLUS       |             | HORIZONTAL GAS AND OIL |
|     | 4705101497 | Noble Energy                    | WEB4KHS WV0510594HS     | 6691 | MARCELLUS       | • • • •     | HORIZONTAL GAS AND OIL |
|     | 4705101497 | Noble Energy                    | WEB4KHS                 | 6691 | MARCELLUS       |             | HORIZONTAL GAS AND OIL |
|     | 4705101549 | Noble Energy                    | WEB4HHS                 | 6693 | MARCELLUS       | 5/21/2012   | HORIZONTAL GAS AND OIL |
|     | 4705101549 | Noble Energy                    | WEB4HHS                 | 6693 | MARCELLUS       |             | HORIZONTAL GAS AND OIL |
|     | 4705101548 | Noble Energy                    | WEB4GHS                 | 6701 | MARCELLUS       | 5/21/2012   | HORIZONTAL GAS AND OIL |
|     | 4705101548 | Noble Energy                    | WEB4GHS                 | 6701 | MARCELLUS       |             | HORIZONTAL GAS AND OIL |
|     | 4705101550 | Noble Energy                    | WEB4MHS                 | 6705 | MARCELLUS       |             | HORIZONTAL GAS AND OIL |
|     | 4705101550 | Noble Energy                    | WEB4MHS                 | 6705 | MARCELLUS       | 11/30/2011  | HORIZONTAL GAS AND OIL |
|     | 4705101498 | Noble Energy                    | WEB4LHS WV0510595HS     | 6724 | MARCELLUS       | 8/25/2011   | HORIZONTAL GAS AND OIL |
|     | 4705101498 | Noble Energy                    | WEB4LHS                 | 6724 | MARCELLUS       | 4/26/2011   | HORIZONTAL GAS AND OIL |
|     |            |                                 | WEB4BHS NO. WV0510590HS | 6801 | MARCELLUS       | 11/28/2011  | HORIZONTAL GAS AND OIL |
|     |            |                                 | WEB4BHS                 | 6801 | MARCELLUS       | 4/26/2011   | HORIZONTAL GAS AND OIL |
|     | 4705101489 | Noble Energy                    | WE84CHS WV0510591HS     | 6805 | MARCELLUS       | 9/1/2011    | HORIZONTAL GAS AND OIL |
|     |            |                                 | WEB4CHS                 | 6805 | MARCELLUS       | 4/26/2011   | HORIZONTAL GAS AND OIL |
|     |            |                                 | WEB4FHS                 | 6824 | MARCELLUS       | 5/21/2012   | HORIZONTAL GAS AND OIL |
|     |            |                                 | WEB4FHS                 | 6824 | MARCELLUS       | 11/29/2011  | HORIZONTAL GAS AND OIL |
|     |            |                                 | WEB4EHS WV0510324HS     | 6830 | MARCELLUS       | 8/25/2011   | HORIZONTAL GAS AND OIL |
|     |            |                                 | WEB4EHS                 | 6830 | MARCELLUS       | 4/26/2011   | HORIZONTAL GAS AND OIL |
|     |            |                                 | WEB4DHS WV0510325HS     | 6843 | MARCELLUS       | 8/25/2011   | HORIZONTAL GAS AND OIL |
|     |            | •                               | WEB4DHS                 | 6843 | MARCELLUS       | 4/26/2011   | HORIZONTAL GAS AND OIL |
|     |            |                                 | WEB4JHS WV0510593HS     | 6895 | MARCELLUS       | 8/25/2011   | HORIZONTAL GAS AND OIL |
|     |            | •.                              | WEB4JHS                 | 6895 | MARCELLUS       | 4/26/2011   | HORIZONTAL GAS AND OIL |
|     |            | •.                              | WEB22FHS                | 6922 | MARCELLUS       | 2/10/2014   | HORIZONTAL GAS AND OIL |
|     |            |                                 | WEB22EHS                | 6922 | MARCELLUS       | 2/10/2014   | HORIZONTAL GAS AND OIL |
|     |            |                                 | WEB22DHS                | 6922 | MARCELLUS       | 2/10/2014   | HORIZONTAL GAS AND OIL |
|     | 3705926466 | CNX Gas Company, LLC            | RHL23JHS                |      | Marcellus       | 5/1/2014    | HORIZONTAL GAS AND OIL |
|     |            |                                 |                         |      |                 |             |                        |