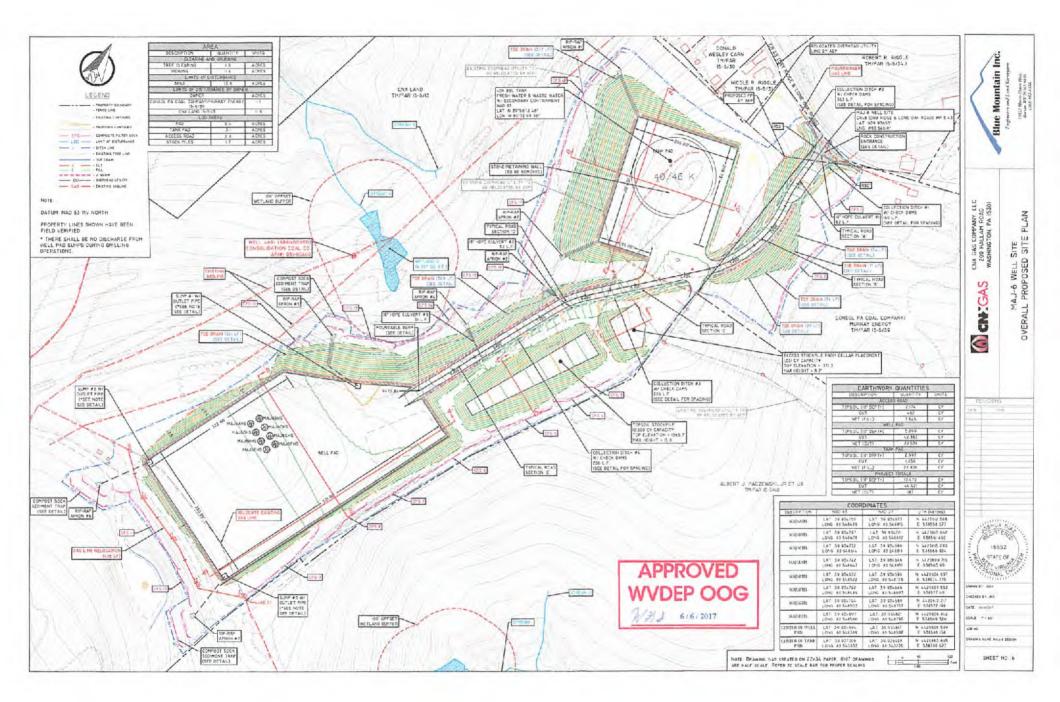

#### STATE OF WEST VIRGINIA DEPARTMENT OF ENVIRONMENTAL PROTECTION, OFFICE OF OIL AND GAS WELL WORK PERMIT APPLICATION

| 1) Well Operator:                            | CNX Gas (                      | Company, LLC                        | <b>49</b> 4           | 458046                           | Marshall                     | Webster    | Majorsville |
|----------------------------------------------|--------------------------------|-------------------------------------|-----------------------|----------------------------------|------------------------------|------------|-------------|
|                                              | •••                            |                                     | Op                    | erator ID                        | County                       | District   | Quadrangle  |
| 2) Operator's Well                           | Number: M                      | AJ6FHSU                             |                       | Well Pa                          | d Name: MAJ6                 | HSU        |             |
| 3) Farm Name/Surf                            | face Owner:                    | Majorsville                         |                       | _ Public Ro                      | ad Access: Lon               | e Oak Roa  | ıd          |
| 4) Elevation, curren                         | nt ground:                     | 1370.14                             | Elevati               | on, proposed                     | post-construction            | on: 1345.4 | l I         |
| 5) Well Type (a)                             | Gas <u>X</u>                   | Oil                                 |                       |                                  | -<br>lerground Storag        |            |             |
| Oth                                          | ner                            |                                     |                       |                                  |                              |            |             |
| <b>(b)</b> ]                                 | If Gas Sha                     | llow                                |                       | Deep                             | X                            |            |             |
|                                              | Hor                            | rizontal X                          |                       |                                  |                              | XV         | ~ I.8       |
| 6) Existing Pad: Ye                          | s or No <u>no</u>              |                                     |                       |                                  | _                            | 0z         | 112/18      |
| 7) Proposed Target<br>Point Pleasant, 1      | Formation(s)<br>1,850' TVDGI   | ), Depth(s), An<br>., 78', 10,757ps | ticipate<br>i (0.9 ps | l Thickness a<br>/ft. pressure g | and Expected Pr<br>gradient) | essure(s): | 1           |
| 8) Proposed Total V                          |                                |                                     |                       |                                  |                              |            |             |
| 9) Formation at Tot                          | al Vertical D                  | epth: Point P                       | leasant               |                                  |                              |            |             |
| 10) Proposed Total                           | Measured De                    | epth: 19,121                        | ,                     |                                  |                              |            |             |
| 11) Proposed Horiz                           | ontal Leg Le                   | ngth: 5,823'                        |                       |                                  |                              |            |             |
| 12) Approximate Fr                           | resh Water St                  | rata Depths:                        | 378                   |                                  |                              |            |             |
| 13) Method to Deter                          | rmine Fresh                    | Water Depths:                       | 2,500                 | radius sear                      | rch                          |            |             |
| 14) Approximate Sa                           | altwater Dept                  | hs: <u>N/A</u>                      |                       |                                  |                              |            |             |
| 15) Approximate Co                           | oal Seam Dej                   | oths: 772' (Pit                     | tsburgh               | )                                |                              |            |             |
| 16) Approximate De                           | epth to Possi                  | ble Void (coal                      | mine, ka              | urst, other):                    | 769'                         |            |             |
| 17) Does Proposed v<br>directly overlying or | well location<br>r adjacent to | contain coal se<br>an active mine   |                       | Yes                              | No                           | X          |             |
| (a) If Yes, provide                          | Mine Info:                     | Name:                               |                       |                                  |                              |            |             |
|                                              |                                | Depth:                              |                       |                                  |                              |            |             |
|                                              |                                | Seam:                               |                       |                                  |                              |            |             |
|                                              |                                | Owner:                              |                       |                                  | •                            |            |             |

Max Pressure - 14,500 psi. Max Rate - 100 bbl/min.

21) Total Area to be disturbed, including roads, stockpile area, pits, etc., (acres): 13.0

22) Area to be disturbed for well pad only, less access road (acres): 5.4