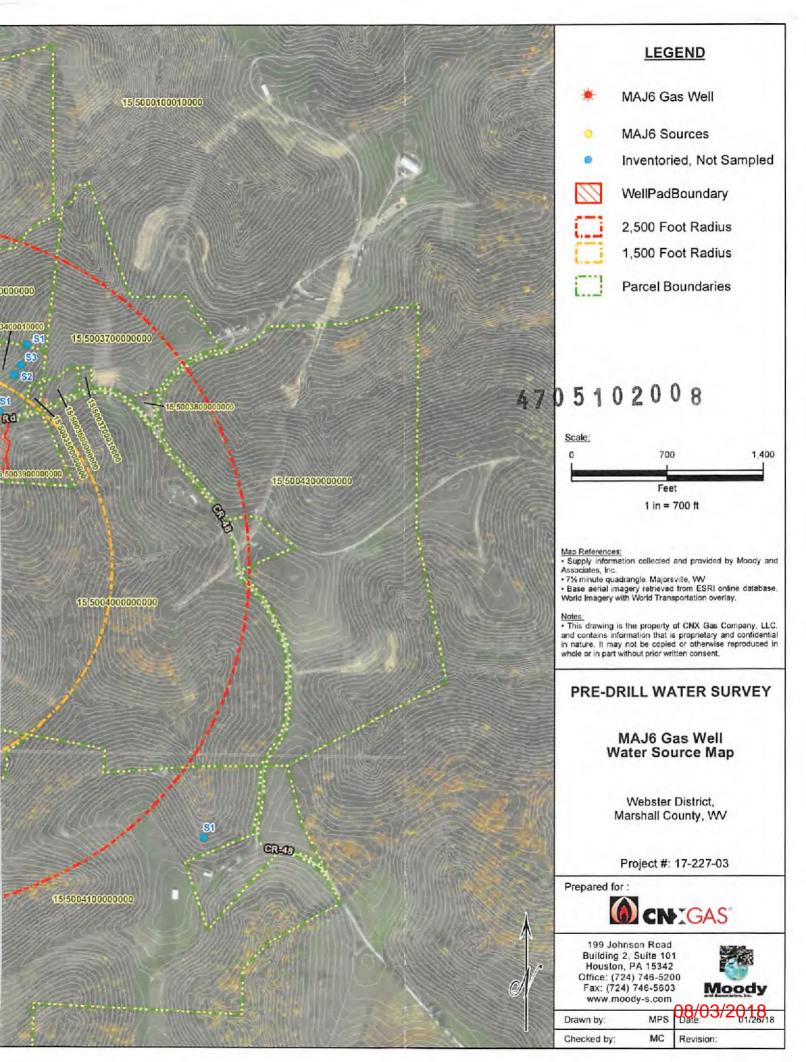

#### 1. Communications with Conventional Well Operators

CNX has identified all known conventional wells and well operators within five hundred feet (500') of this pad and lateral sections pursuant to WV Code 35 CSR 8(5.11). A list and map of these wells and operators is provided as **Attachment A**.

Attachment A:

.

Map and List of Conventional Operators in the MAJ6 Project Area

.

|     |            |                                 |                         |      | Producing       |             |                        |
|-----|------------|---------------------------------|-------------------------|------|-----------------|-------------|------------------------|
| API |            | Operator                        | Well Number             | TD   | Formation at TD | Permit Date | Well Status            |
|     | 4705100294 | CONSOL PENNSYLVANIA COAL COMPAI | F-3486                  | 1298 | DUNKARD, BIG    |             | PLUGGED UNKNOWN        |
|     | 4705100381 | MANUFACTURERS LIGHT & HEAT CO.  | L-4568                  | 1415 | SALT SANDS      | •••         | DRY HOLE               |
|     | 4705100197 | CONSOLIDATION COAL COMPANY      | 772215                  | 1487 | SALT SANDS      |             | PLUGGED GAS            |
|     | 4705100344 | CONSOLIDATION COAL COMPANY      | 4527                    | 1932 | BIG INJUN       |             | STORAGE WELL           |
|     | 4705100473 | MANUFACTURERS LIGHT & HEAT CO.  | L-4699                  | 1938 | BIGINUUN        |             | STORAGE WELL           |
|     | 4705100304 | MANUFACTURERS LIGHT & HEAT CO.  | 618417                  | 1939 | BIG INJUN       |             | PLUGGED GAS            |
|     | 4705100193 | CONSOLIDATION COAL COMPANY      | (3-4008) SGW 107        | 1944 | BIG INJUN       |             | PLUGGED STORAGE        |
|     | 4705100380 | CONSOLIDATION COAL COMPANY      | 4567                    | 1965 | BIG INJUN       |             | PLUGGED GAS            |
|     | 4705100190 | CONSOL PENNSYLVANIA COAL COMPAI | 4000 OR 5003            | 1966 | BIG INJUN       |             | PLUGGED GAS            |
|     | 4705100192 | CONSOLIDATION COAL COMPANY      | 768503                  | 1978 | BIG INJUN       |             | STORAGE WELL           |
|     | 4705100408 | MANUFACTURERS LIGHT & HEAT CO.  | L-4620                  | 1978 | BIG INJUN       |             | STORAGE WELL           |
|     | 4705100440 | CONSOLIDATION COAL COMPANY      | L-4691                  | 1980 | BIG INJUN       |             | PLUGGED                |
|     | 4705100305 | OPERATOR UNKNOWN                | 4445                    | 1985 | BIG INJUN       |             | PLUGGED UNKNOWN        |
|     | 4705100303 | CONSOL PENNSYLVANIA COAL COMPAI | 131124                  | 2008 | BIG INJUN       |             | PLUGGED GAS            |
|     | 4705100474 | MANUFACTURERS LIGHT & HEAT CO.  | L-4700                  | 2008 | BIG INJUN       |             | STORAGE WELL           |
|     | 4705100345 | CONSOLIDATION COAL COMPANY      | 4528                    | 2022 | BIG INJUN       |             | PLUGGED STORAGE        |
|     | 4705100306 | CONSOL PENNSYLVANIA COAL COMPAI | 4464                    | 2043 | BIG INJUN       | •••         | PLUGGED UNKNOWN        |
|     | 4705100181 | CONSOL PENNSYLVANIA COAL COMPAI | 3-3975 / 5118           | 2098 | BIG INJUN       |             | PLUGGED GAS            |
|     | 4705100285 | MANUFACTURERS LIGHT & HEAT CO.  | 878104                  | 2170 | BIG INJUN       |             | PLUGGED GAS            |
|     | 4705100422 | CONSOLIDATION COAL COMPANY      | 4624                    | 2850 | FIFTH SAND      | • •         | PLUGGED STORAGE        |
|     | 4705101472 | Noble Energy                    | SHLGJHS                 | 6229 | MARCELLUS       |             | HORIZONTAL GAS AND OIL |
|     | 4705101419 | Noble Energy                    | SHLGEHS                 | 6235 | MARCELLUS       | • •         | HORIZONTAL GAS AND OIL |
|     | 4705101420 | Noble Energy                    | SHL6FHS                 | 6248 | MARCELLUS       | • •         | HORIZONTAL GAS AND OIL |
|     | 4705101667 | Noble Energy                    | WEB13GHS                | 6668 | MARCELLUS       | • •         | HORIZONTAL GAS AND OIL |
|     | 4705101662 | Noble Energy                    | WEB13AHS                | 6668 | MARCELLUS       |             | HORIZONTAL GAS AND OIL |
|     | 4705101497 | Noble Energy                    | WEB4KHS WV0510594HS     | 6691 | MARCELLUS       | • • • •     | HORIZONTAL GAS AND OIL |
|     | 4705101497 | Noble Energy                    | WEB4KHS                 | 6691 | MARCELLUS       |             | HORIZONTAL GAS AND OIL |
|     | 4705101549 | Noble Energy                    | WEB4HHS                 | 6693 | MARCELLUS       | 5/21/2012   | HORIZONTAL GAS AND OIL |
|     | 4705101549 | Noble Energy                    | WEB4HHS                 | 6693 | MARCELLUS       |             | HORIZONTAL GAS AND OIL |
|     | 4705101548 | Noble Energy                    | WEB4GHS                 | 6701 | MARCELLUS       | 5/21/2012   | HORIZONTAL GAS AND OIL |
|     | 4705101548 | Noble Energy                    | WEB4GHS                 | 6701 | MARCELLUS       |             | HORIZONTAL GAS AND OIL |
|     | 4705101550 | Noble Energy                    | WEB4MHS                 | 6705 | MARCELLUS       |             | HORIZONTAL GAS AND OIL |
|     | 4705101550 | Noble Energy                    | WEB4MHS                 | 6705 | MARCELLUS       | 11/30/2011  | HORIZONTAL GAS AND OIL |
|     | 4705101498 | Noble Energy                    | WEB4LHS WV0510595HS     | 6724 | MARCELLUS       | 8/25/2011   | HORIZONTAL GAS AND OIL |
|     | 4705101498 | Noble Energy                    | WEB4LHS                 | 6724 | MARCELLUS       | 4/26/2011   | HORIZONTAL GAS AND OIL |
|     |            |                                 | WEB4BHS NO. WV0510590HS | 6801 | MARCELLUS       | 11/28/2011  | HORIZONTAL GAS AND OIL |
|     |            |                                 | WEB4BHS                 | 6801 | MARCELLUS       | 4/26/2011   | HORIZONTAL GAS AND OIL |
|     | 4705101489 | Noble Energy                    | WE84CHS WV0510591HS     | 6805 | MARCELLUS       | 9/1/2011    | HORIZONTAL GAS AND OIL |
|     |            |                                 | WEB4CHS                 | 6805 | MARCELLUS       | 4/26/2011   | HORIZONTAL GAS AND OIL |
|     |            |                                 | WEB4FHS                 | 6824 | MARCELLUS       | 5/21/2012   | HORIZONTAL GAS AND OIL |
|     |            |                                 | WEB4FHS                 | 6824 | MARCELLUS       | 11/29/2011  | HORIZONTAL GAS AND OIL |
|     |            |                                 | WEB4EHS WV0510324HS     | 6830 | MARCELLUS       | 8/25/2011   | HORIZONTAL GAS AND OIL |
|     |            |                                 | WEB4EHS                 | 6830 | MARCELLUS       | 4/26/2011   | HORIZONTAL GAS AND OIL |
|     |            |                                 | WEB4DHS WV0510325HS     | 6843 | MARCELLUS       | 8/25/2011   | HORIZONTAL GAS AND OIL |
|     |            | •                               | WEB4DHS                 | 6843 | MARCELLUS       | 4/26/2011   | HORIZONTAL GAS AND OIL |
|     |            |                                 | WEB4JHS WV0510593HS     | 6895 | MARCELLUS       | 8/25/2011   | HORIZONTAL GAS AND OIL |
|     |            | •.                              | WEB4JHS                 | 6895 | MARCELLUS       | 4/26/2011   | HORIZONTAL GAS AND OIL |
|     |            | •.                              | WEB22FHS                | 6922 | MARCELLUS       | 2/10/2014   | HORIZONTAL GAS AND OIL |
|     |            |                                 | WEB22EHS                | 6922 | MARCELLUS       | 2/10/2014   | HORIZONTAL GAS AND OIL |
|     |            |                                 | WEB22DHS                | 6922 | MARCELLUS       | 2/10/2014   | HORIZONTAL GAS AND OIL |
|     | 3705926466 | CNX Gas Company, LLC            | RHL23JHS                |      | Marcellus       | 5/1/2014    | HORIZONTAL GAS AND OIL |
|     |            |                                 |                         |      |                 |             |                        |