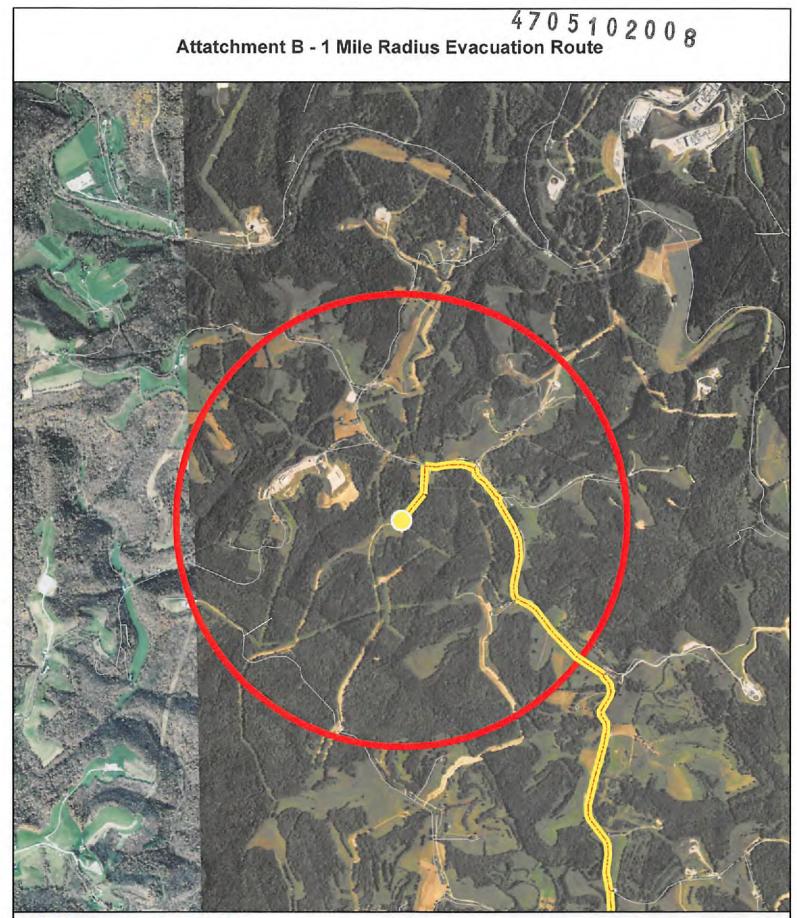

Attach:

Maps(s) of road, location, pit and proposed area for land application (unless engineered plans including this info have been provided). If water from the pit will be land applied, include dimensions (L x W x D) of the pit, and dimensions (L x W), and area in acreage, of the land application area.