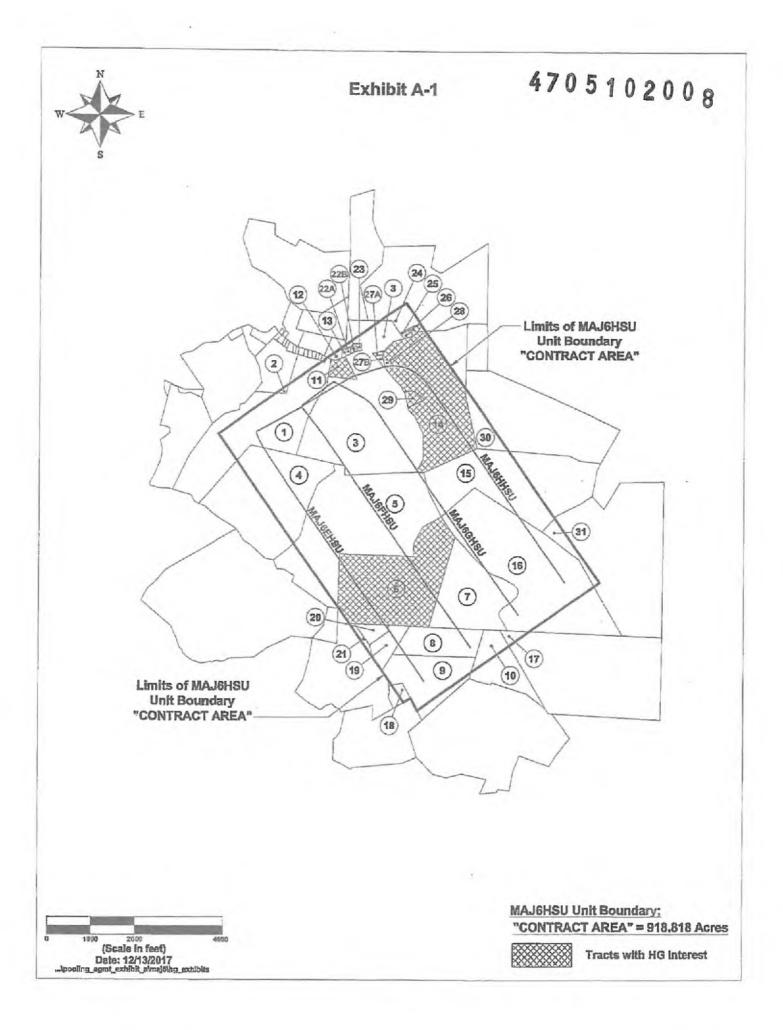

- 1. Comments to Notice of Deviation filed? None
- 2. Provided a certified copy of duly acknowledged and recorded consent and easement form from all surface owners? yes
- 3. Provided a tabulation of all deep wells within one mile of the proposed location, including the API number of all deep wells: 47-051-01938; MAJ6EHSUT; CNX Gas Company, LLC
- 4. Provided a plat showing that the proposed location is a distance of <u>400+</u> feet from the nearest lease line or unit boundary and showing the following wells drilled to or capable of producing from the objective formation within 3,000 feet of the proposed location.

Sincerely. Kose Susan Rose

Administrator

Promoting a healthy environment.

API NO. 47-\_\_\_

OPERATOR WELL NO. MAJ6FHSU Well Pad Name: MAJ6HSU