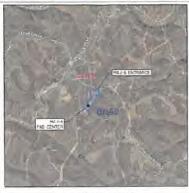

#### 1. Communications with Conventional Well Operators

CNX has identified all known conventional wells and well operators within five hundred feet (500') of this pad and lateral sections pursuant to WV Code 35 CSR 8(5.11). A list and map of these wells and operators is provided as **Attachment A**.