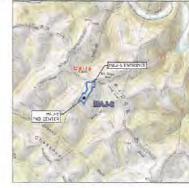

#### 1. Communications with Conventional Well Operators

CNX has identified all known conventional wells and well operators within five hundred feet (500') of this pad and lateral sections pursuant to WV Code 35 CSR 8(5.11). A list and map of these wells and operators is provided as **Attachment A**.