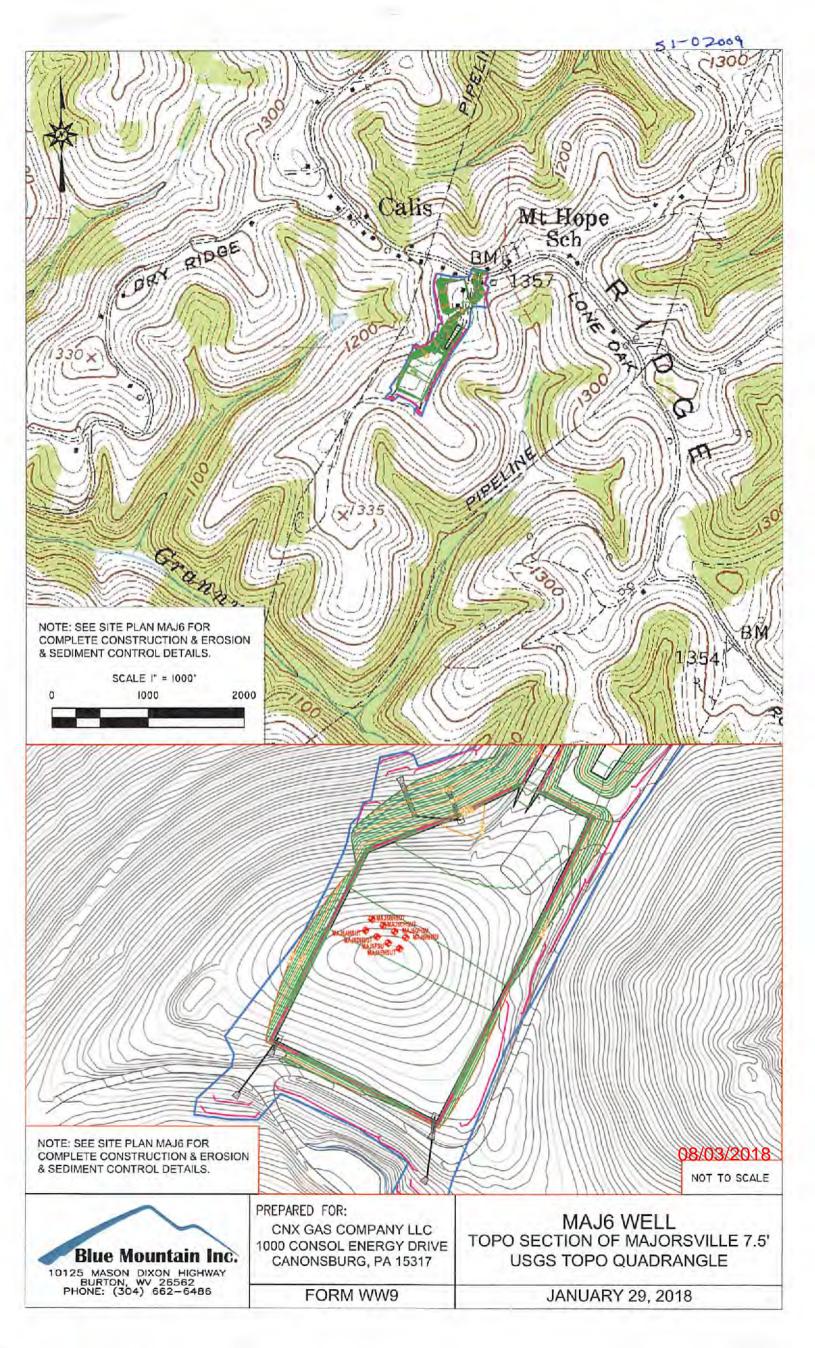

#### 1. Communications with Conventional Well Operators

CNX has identified all known conventional wells and well operators within five hundred feet (500') of this pad and lateral sections pursuant to WV Code 35 CSR 8(5.11). A list and map of these wells and operators is provided as **Attachment A**.