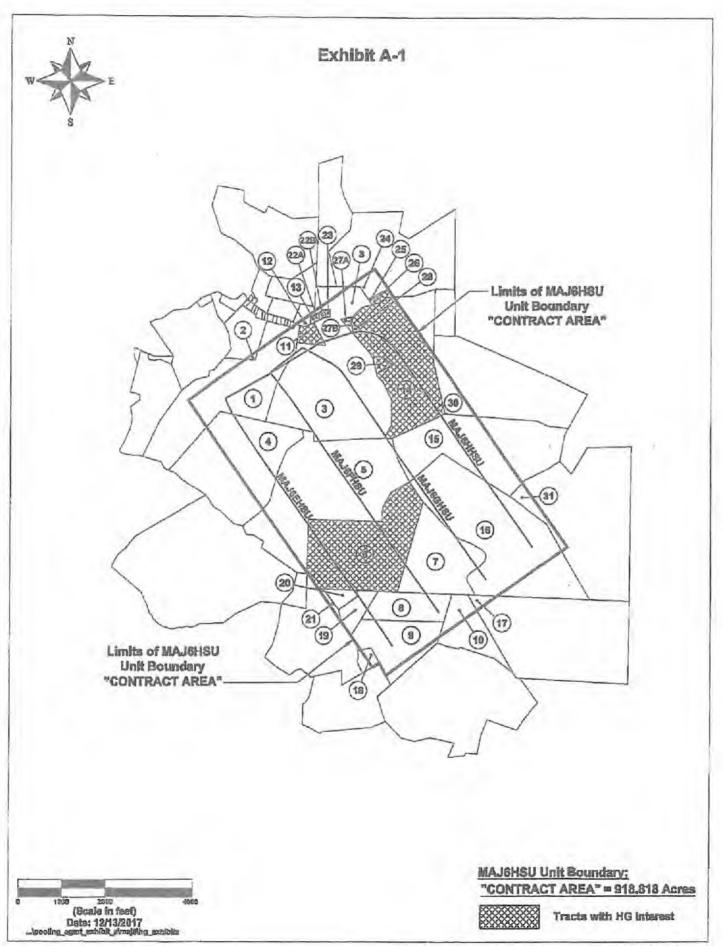

#### 1. Communications with Conventional Well Operators

CNX has identified all known conventional wells and well operators within five hundred feet (500') of this pad and lateral sections pursuant to WV Code 35 CSR 8(5.11). A list and map of these wells and operators is provided as **Attachment A**.