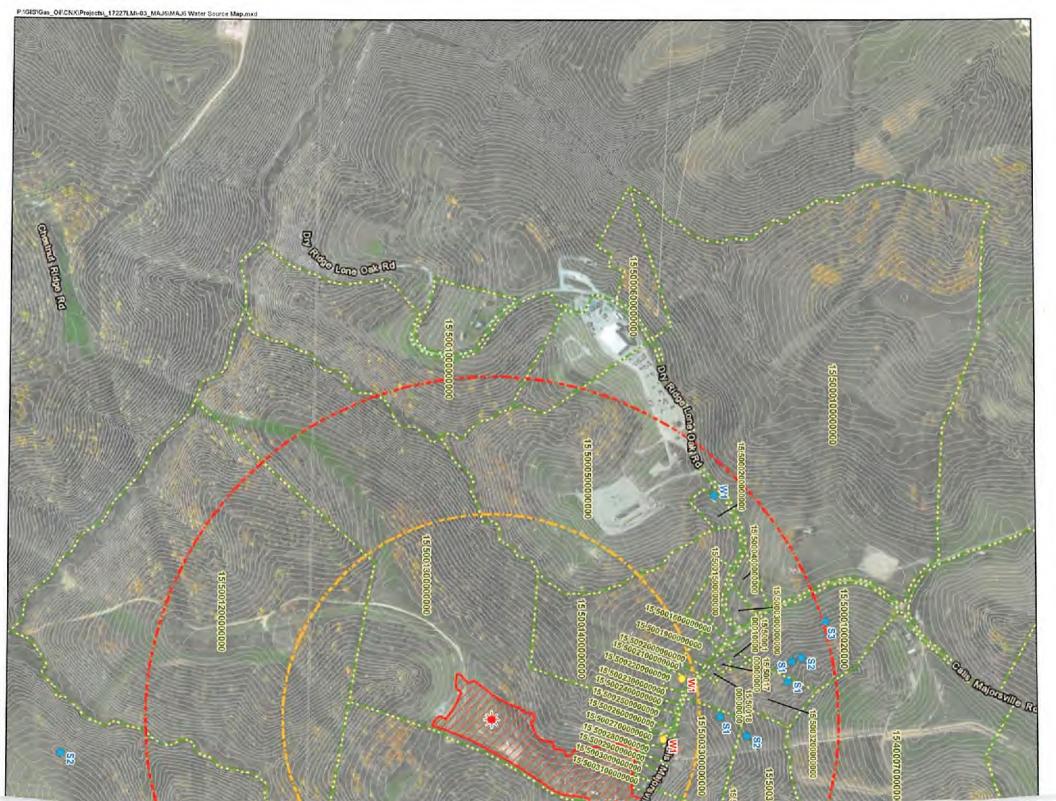

#### 1. Communications with Conventional Well Operators

CNX has identified all known conventional wells and well operators within five hundred feet (500') of this pad and lateral sections pursuant to WV Code 35 CSR 8(5.11). A list and map of these wells and operators is provided as **Attachment A**.