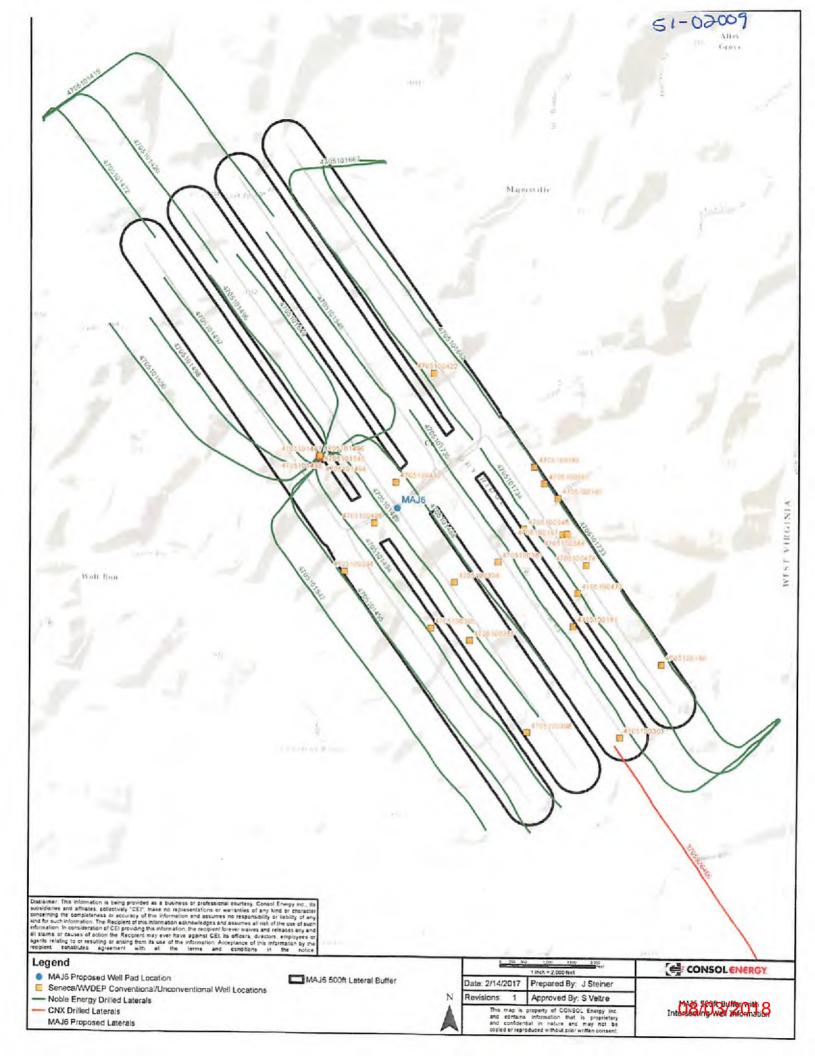

- 1. Comments to Notice of Deviation filed? None
- Provided a certified copy of duly acknowledged and recorded consent and easement form from all surface owners? yes
- Provided a tabulation of all deep wells within one mile of the proposed location, including the API number of all deep wells: 47-051-01938; MAJ6EHSUT; CNX Gas Company, LLC
- 4. Provided a plat showing that the proposed location is a distance of 400+ feet from the nearest lease line or unit boundary and showing the following wells drilled to or capable of producing from the objective formation within 3,000 feet of the proposed location.

Sincerely.

Susan Rose Administrator

4705 102009

OPERATOR WELL NO. MAJ6GHSU
Well Pad Name: MAJ6HSU