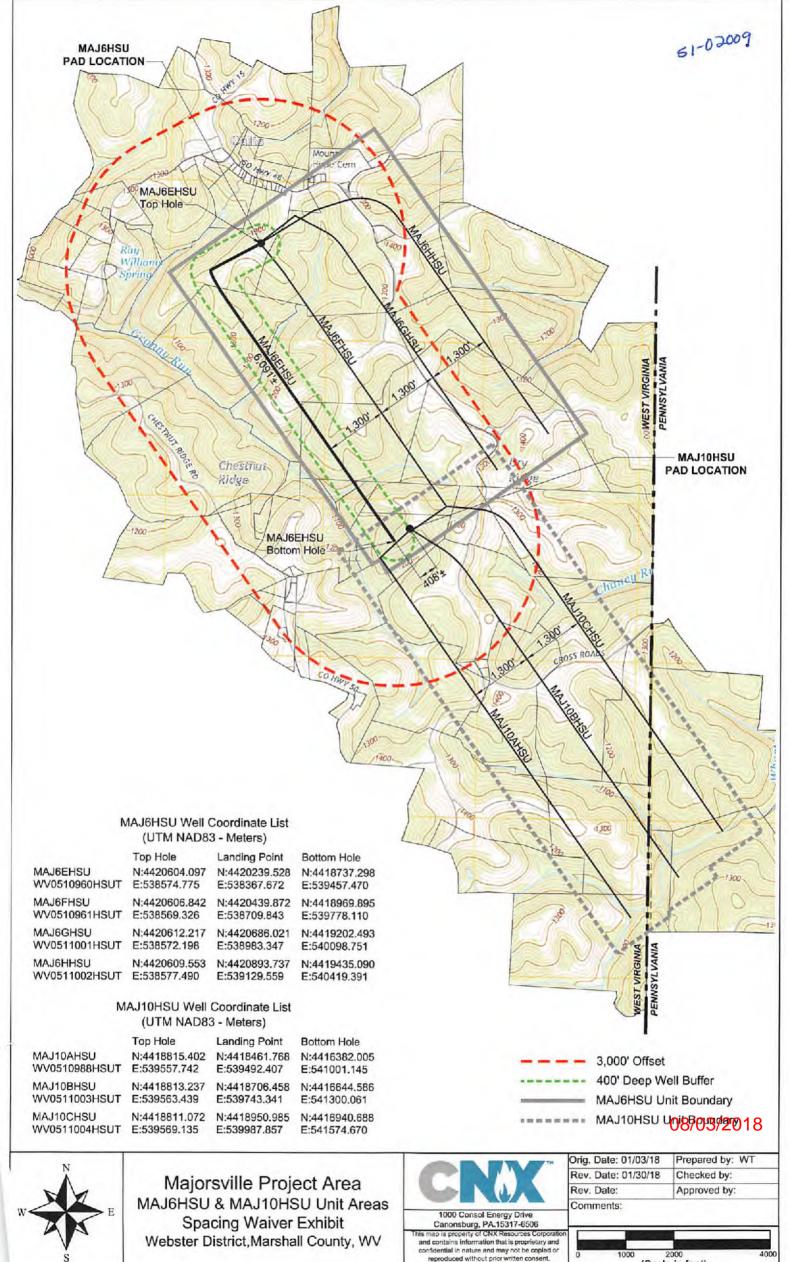

- 1. Comments to Notice of Deviation filed? None
- Provided a certified copy of duly acknowledged and recorded consent and easement form from all surface owners? yes
- Provided a tabulation of all deep wells within one mile of the proposed location, including the API number of all deep wells: 47-051-01938; MAJ6EHSUT; CNX Gas Company, LLC
- 4. Provided a plat showing that the proposed location is a distance of 400+ feet from the nearest lease line or unit boundary and showing the following wells drilled to or capable of producing from the objective formation within 3,000 feet of the proposed location.