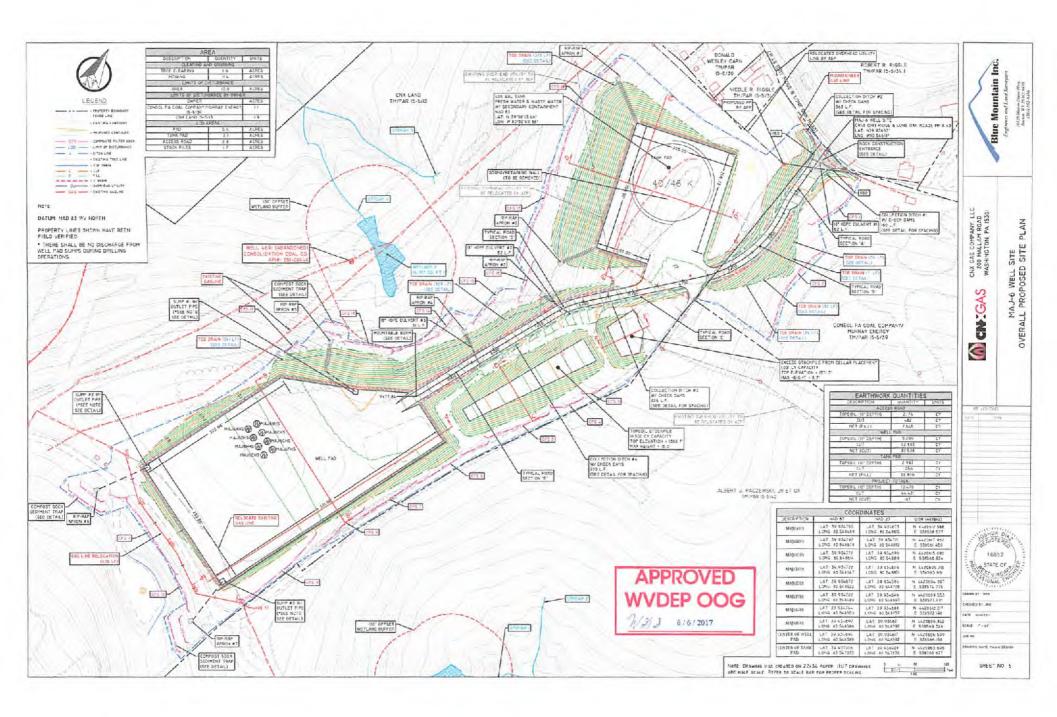

NAD 27 - WV NORTH N:524244.366 E:1705900.015 LAT:39"56'04.635" LON:80°32'55,643"

OHIO COUNTY MINE N:54913.714 E:124343.654

UTM NAD83 ZONE 17 M. N:4420606.842 E:538569.326

GENERAL NOTES:

ALL DIMENSIONS RELATED TO COAL LOCATION (EXISTING AND/OR PROPOSED) ARE BASED ON INFO PROVIDED BY CONSOLIDATION COAL COMPANY, THIS INFO MAY NOT BE CURRENT WITH MINING PLANS. ANY QUESTIONS OR CONCERNS PERTAINING TO THE LOCATION OF COAL SHOULD BE DIRECTED TO CONSOLIDATION COAL COMPANY.

NOTE: DRAWING WAS CREATED ON 8.5x14 INCH PAPER.

REWN BY ORC HECKED BY HCH

DATE: 05/27/15

CALE AS SHOWN UDB NO. 8589-IS

SHEET NO. 1

(Scale in feet)

SHEET 1 OF 1

Moody