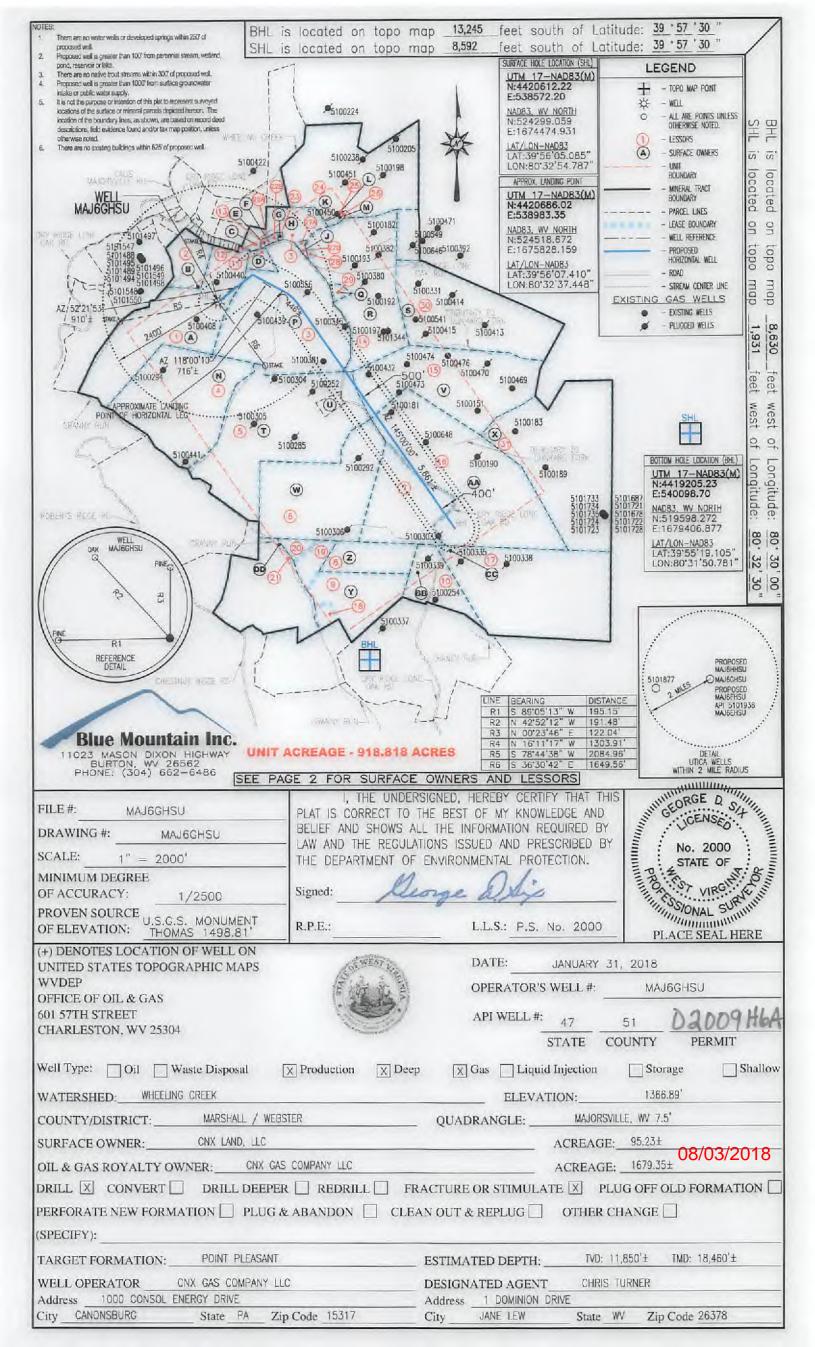

- 1. Comments to Notice of Deviation filed? None
- Provided a certified copy of duly acknowledged and recorded consent and easement form from all surface owners? yes
- Provided a tabulation of all deep wells within one mile of the proposed location, including the API number of all deep wells: 47-051-01938; MAJ6EHSUT; CNX Gas Company, LLC
- 4. Provided a plat showing that the proposed location is a distance of 400+ feet from the nearest lease line or unit boundary and showing the following wells drilled to or capable of producing from the objective formation within 3,000 feet of the proposed location.