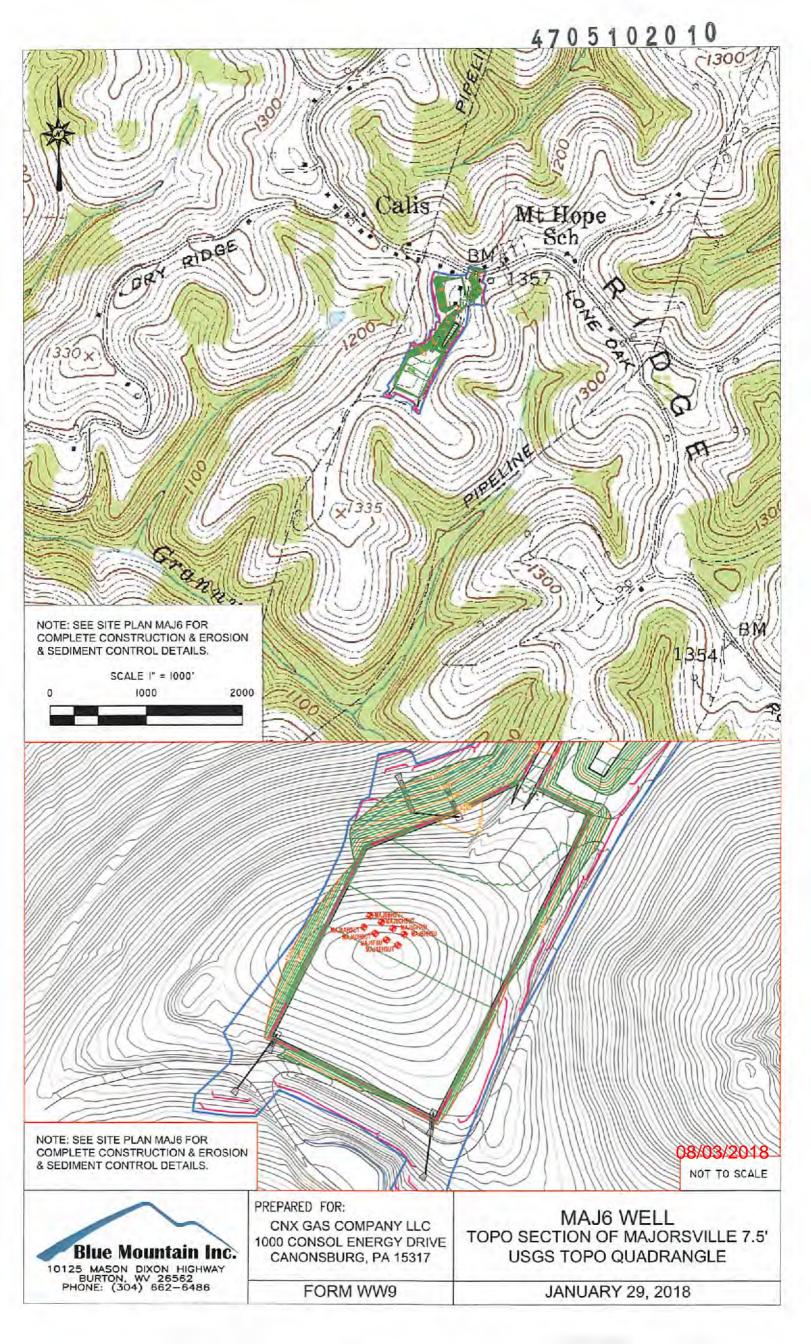

Photocopied section of involved 7.5' topographic sheet.

| an Approved by: | Juin mil    | Ason    | <u> </u>   |       |  |
|-----------------|-------------|---------|------------|-------|--|
| omments:        |             |         |            |       |  |
|                 |             |         | ····       |       |  |
|                 |             |         |            |       |  |
|                 |             | <u></u> |            |       |  |
|                 |             |         |            |       |  |
|                 |             |         |            |       |  |
|                 |             |         |            |       |  |
|                 |             |         | · <u> </u> |       |  |
|                 | Jas Inspeci | tor     | Date: 7    | 1-118 |  |
|                 |             |         | Date:      | 13/10 |  |