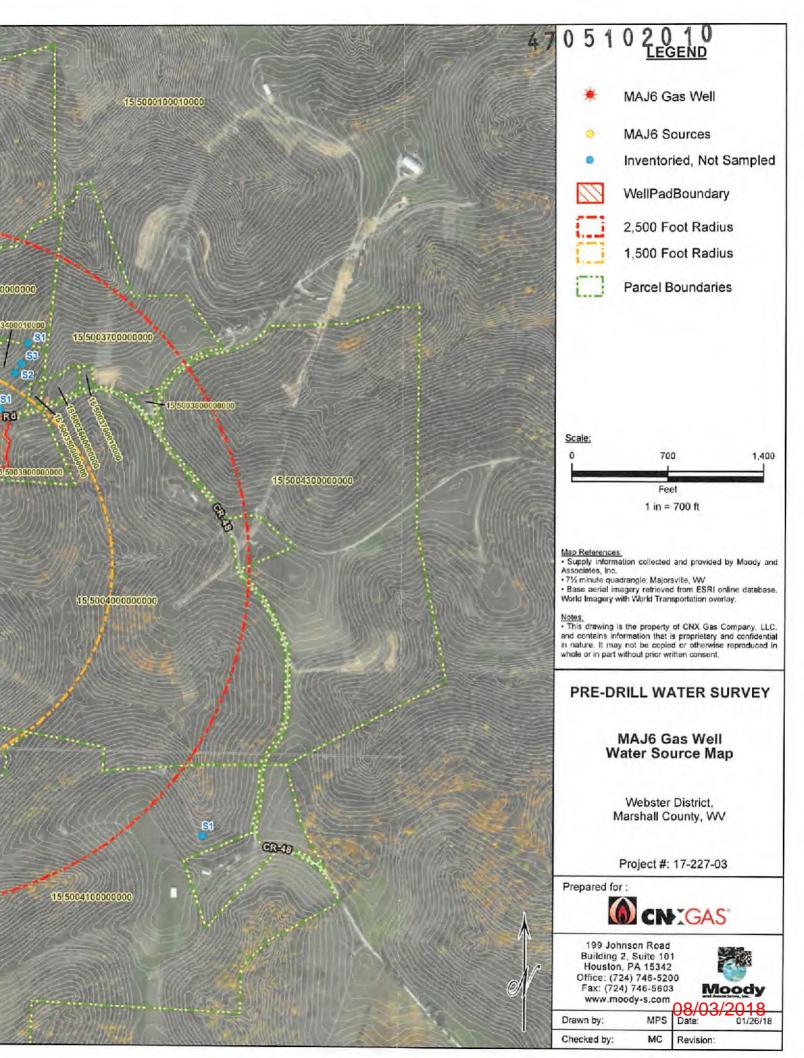

ompleted.
 Waste stream is not or may not be accepted by facility.
 Waste stream is not or may not be accepted by facility. Contact facility directly to verify waste streams accepted.
 Notes:

 X
 Waste stream is not corpted by facility. Contact facility directly to verify waste streams accepted.
 A

 Waste stream is not or may not be accepted by facility. Contact facility directly to verify waste streams accepted.
 A

 New PADEP rules regarding.
 T

 \* Drill Cuttings include frac sand for the purpose of this table (Contact facility directly to verify waste streams accepted).
 T

 Notes:
 \* Drill Cuttings include frac sand for the purpose of this table (Contact facility directly to verify waste streams accepted).
 T

0







GISIGas\_DRCNXIProjects\ 17227LMI-03 MAJ6MAJ6 Water Source I





| NOTES:                                                                                                                                                                              |