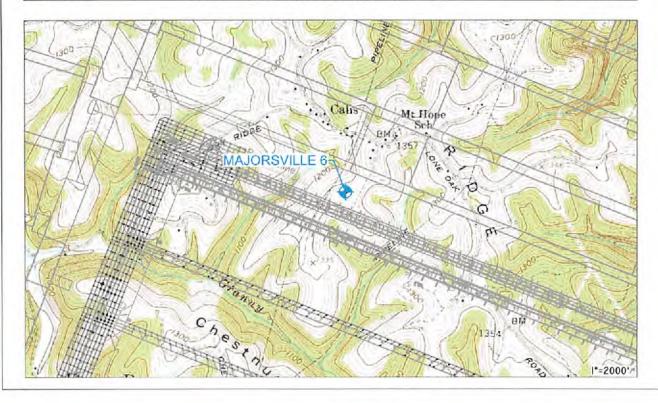

Photocopied section of involved 7.5' topographic sheet.

| an Approved by: | Juin mil    | Ason    | <u> </u>   |       |  |
|-----------------|-------------|---------|------------|-------|--|
| omments:        |             |         |            |       |  |
|                 |             |         | ····       |       |  |
|                 |             |         |            |       |  |
|                 |             | <u></u> |            |       |  |
|                 |             |         |            |       |  |
|                 |             |         |            |       |  |
|                 |             |         |            |       |  |
|                 |             |         | · <u> </u> |       |  |
|                 | Jas Inspeci | tor     | Date: 7    | 1-118 |  |
|                 |             |         | Date:      | 13/10 |  |