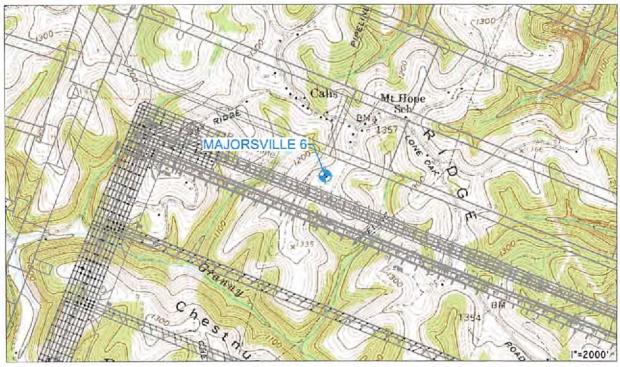

Photocopied section of involved 7.5' topographic sheet.

| an Approved by: | Juin mil    | Ason    | <u> </u>   |       |  |
|-----------------|-------------|---------|------------|-------|--|
| omments:        |             |         |            |       |  |
|                 |             |         | ····       |       |  |
|                 |             |         |            |       |  |
|                 |             | <u></u> |            |       |  |
|                 |             |         |            |       |  |
|                 |             |         |            |       |  |
|                 |             |         |            |       |  |
|                 |             |         | · <u> </u> |       |  |
|                 | Jas Inspeci | tor     | Date: 7    | 1-118 |  |
|                 |             |         | Date:      | 13/10 |  |