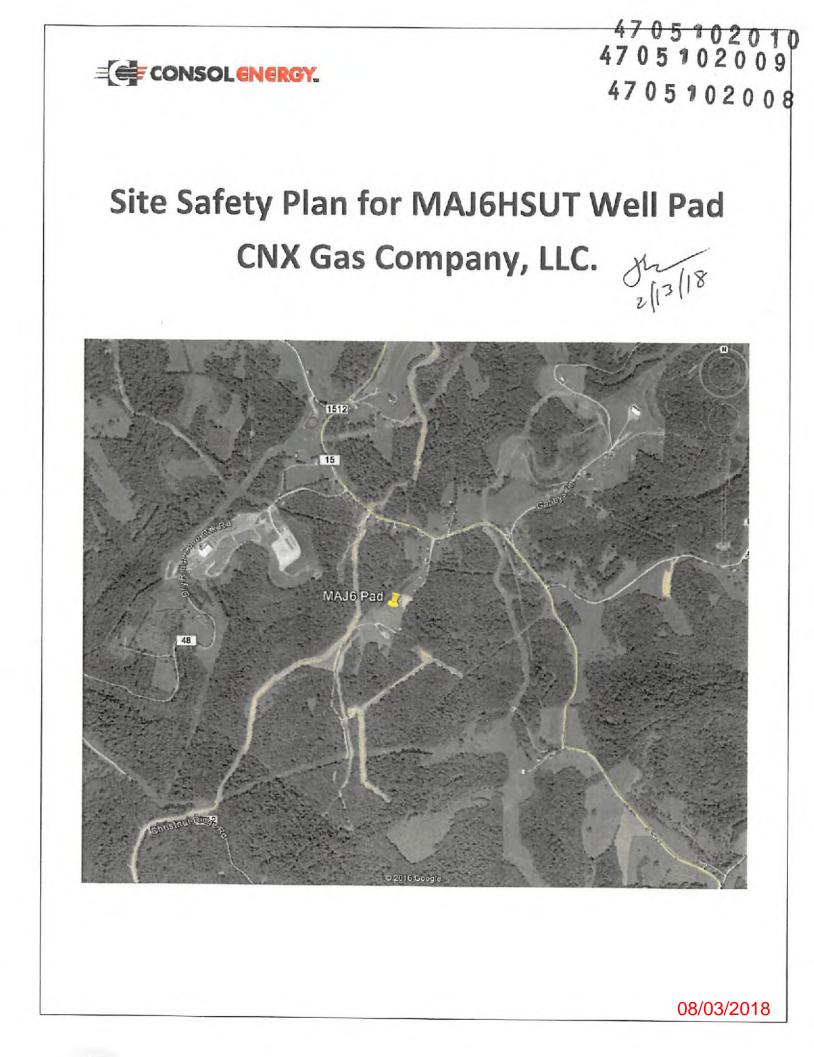

08/03/2018

Tuesday, July 31, 2018 WELL WORK PERMIT Horizontal 6A / New Drill

### CNX GAS COMPANY LLC POST OFFICE BOX 1248

JANE LEW, WV 263786506

Re: Permit approval for MAJ6HHSU 47-051-02010-00-00

This well work permit is evidence of permission granted to perform the specified well work at the location described on the attached pages and located on the attached plat, subject to the provisions of Chapter 22 of the West Virginia Code of 1931, as amended, and all rules and regulations promulgated thereunder, and to any additional specific conditions and provisions outlined in the pages attached hereto. Notification shall be given by the operator to the Oil and Gas Inspector at least 24 hours prior to the construction of roads, locations, and/or pits for any permitted work. In addition, the well operator shall notify the same inspector 24 hours before any actual well work is commenced and prior to running and cementing casing. Spills or emergency discharges must be promptly reported by the operator to 1-800-642-3074 and to the Oil and Gas Inspector.