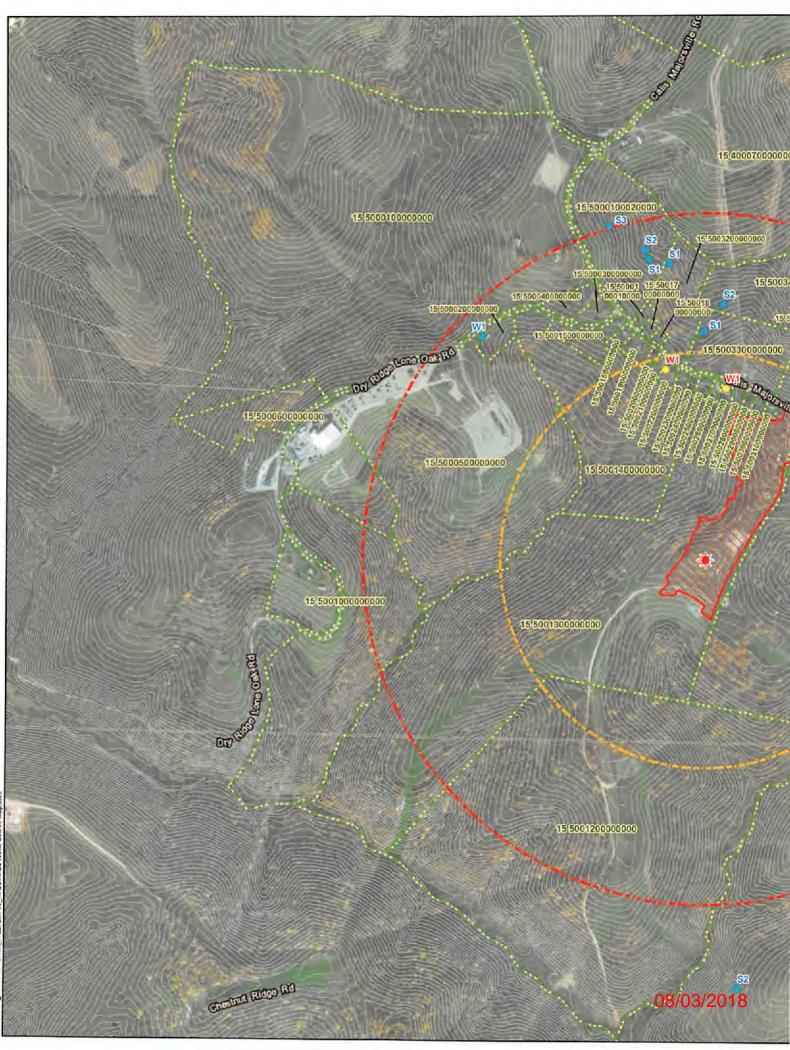

epts drilling wastes but profile for disposal is not currently completed.
 Waste stream is not or may not be accepted by facility.
 Waste stream is not or may not be accepted by facility. Contact facility directly to verify waste streams accepted.
 Notes:

 X
 Waste stream is not corpted by facility. Contact facility directly to verify waste streams accepted.
 A

 Waste stream is not or may not be accepted by facility. Contact facility directly to verify waste streams accepted.
 A

 New PADEP rules regarding.
 T

 \* Drill Cuttings include frac sand for the purpose of this table (Contact facility directly to verify waste streams accepted).
 T

 Notes:
 \* Drill Cuttings include frac sand for the purpose of this table (Contact facility directly to verify waste streams accepted).
 T

0







GISIGas\_DRCNXIProjects\ 17227LMI-03 MAJ6MAJ6 Water Source I





| NOTES:                                                                                                                                                                              |