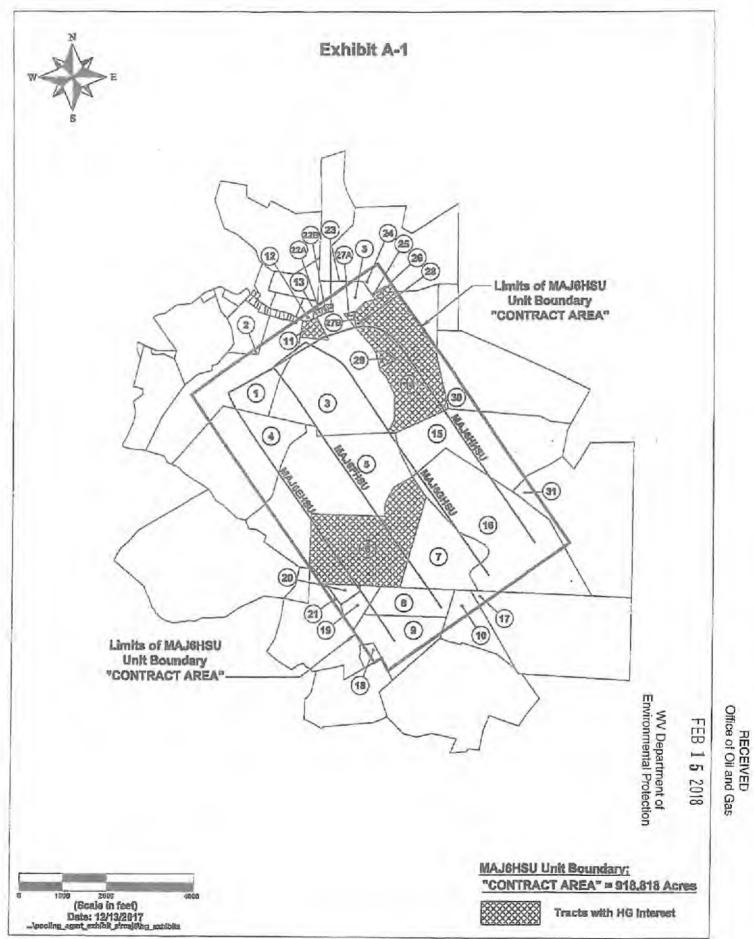

- 1. Comments to Notice of Deviation filed? None
- 2. Provided a certified copy of duly acknowledged and recorded consent and easement form from all surface owners? yes
- 3. Provided a tabulation of all deep wells within one mile of the proposed location, including the API number of all deep wells: 47-051-01938; MAJ6EHSUT; CNX Gas Company, LLC
- 4. Provided a plat showing that the proposed location is a distance of <u>400+</u> feet from the nearest lease line or unit boundary and showing the following wells drilled to or capable of producing from the objective formation within 3,000 feet of the proposed location.