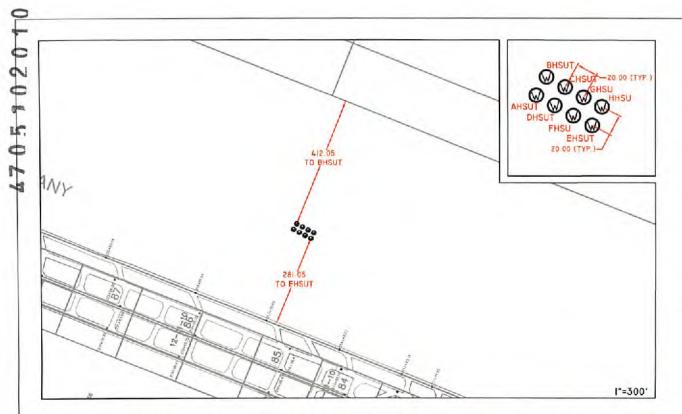

- 1. Comments to Notice of Deviation filed? None
- 2. Provided a certified copy of duly acknowledged and recorded consent and easement form from all surface owners? yes
- 3. Provided a tabulation of all deep wells within one mile of the proposed location, including the API number of all deep wells: 47-051-01938; MAJ6EHSUT; CNX Gas Company, LLC
- 4. Provided a plat showing that the proposed location is a distance of <u>400+</u> feet from the nearest lease line or unit boundary and showing the following wells drilled to or capable of producing from the objective formation within 3,000 feet of the proposed location.