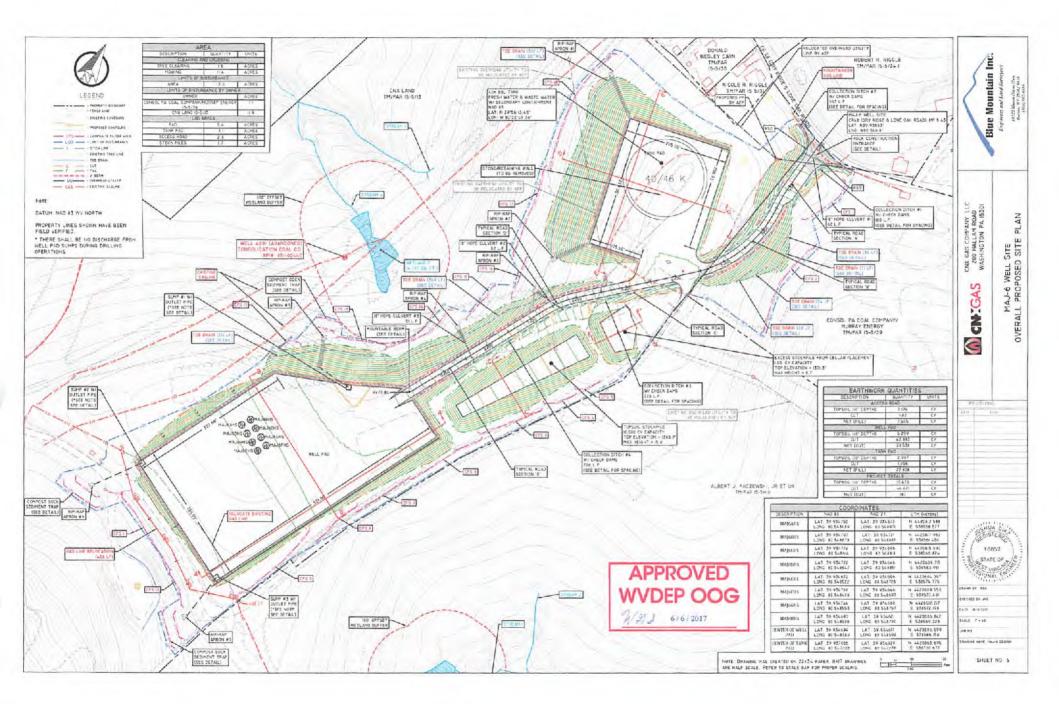

Attach:

Maps(s) of road, location, pit and proposed area for land application (unless engineered plans including this info have been provided). If water from the pit will be land applied, include dimensions ( $L \times W \times D$ ) of the pit, and dimensions ( $L \times W$ ), and area in acreage, of the land application area.