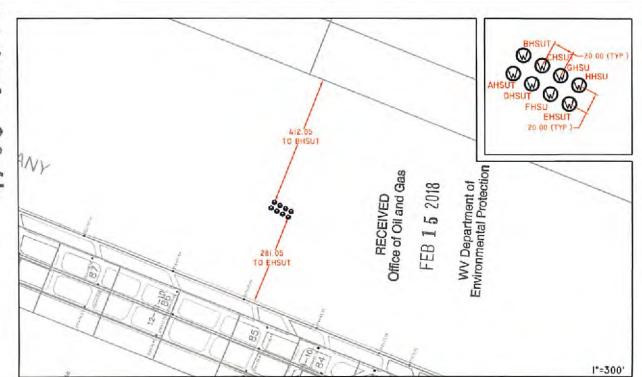

- 1. Comments to Notice of Deviation filed? None
- 2. Provided a certified copy of duly acknowledged and recorded consent and easement form from all surface owners? yes
- 3. Provided a tabulation of all deep wells within one mile of the proposed location, including the API number of all deep wells: 47-051-01938; MAJ6EHSUT; CNX Gas Company, LLC
- 4. Provided a plat showing that the proposed location is a distance of <u>400+</u> feet from the nearest lease line or unit boundary and showing the following wells drilled to or capable of producing from the objective formation within 3,000 feet of the proposed location.