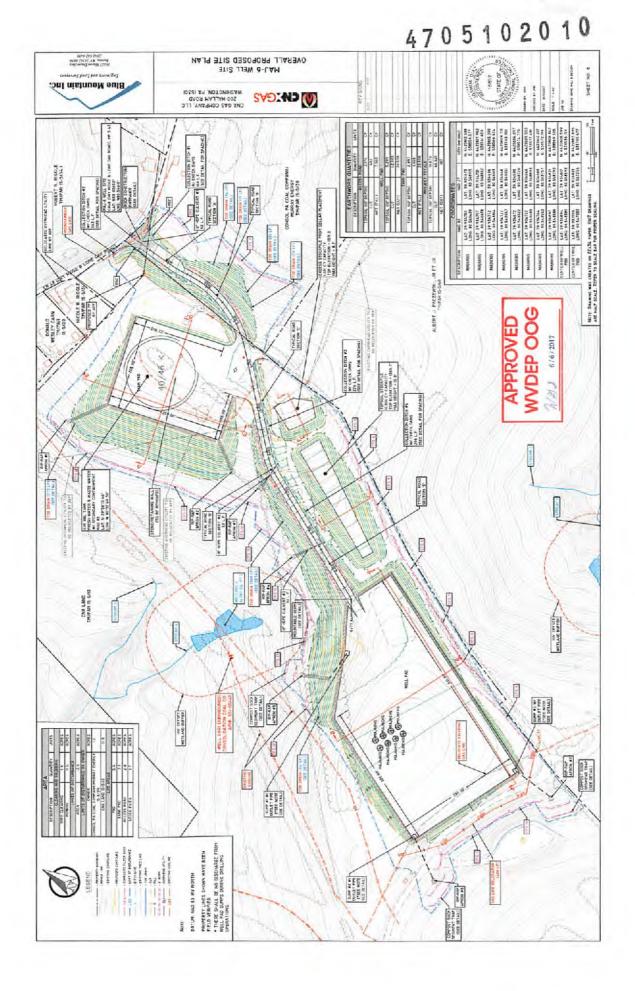

Attach:

Maps(s) of road, location, pit and proposed area for land application (unless engineered plans including this info have been provided). If water from the pit will be land applied, include dimensions ( $L \times W \times D$ ) of the pit, and dimensions ( $L \times W$ ), and area in acreage, of the land application area.