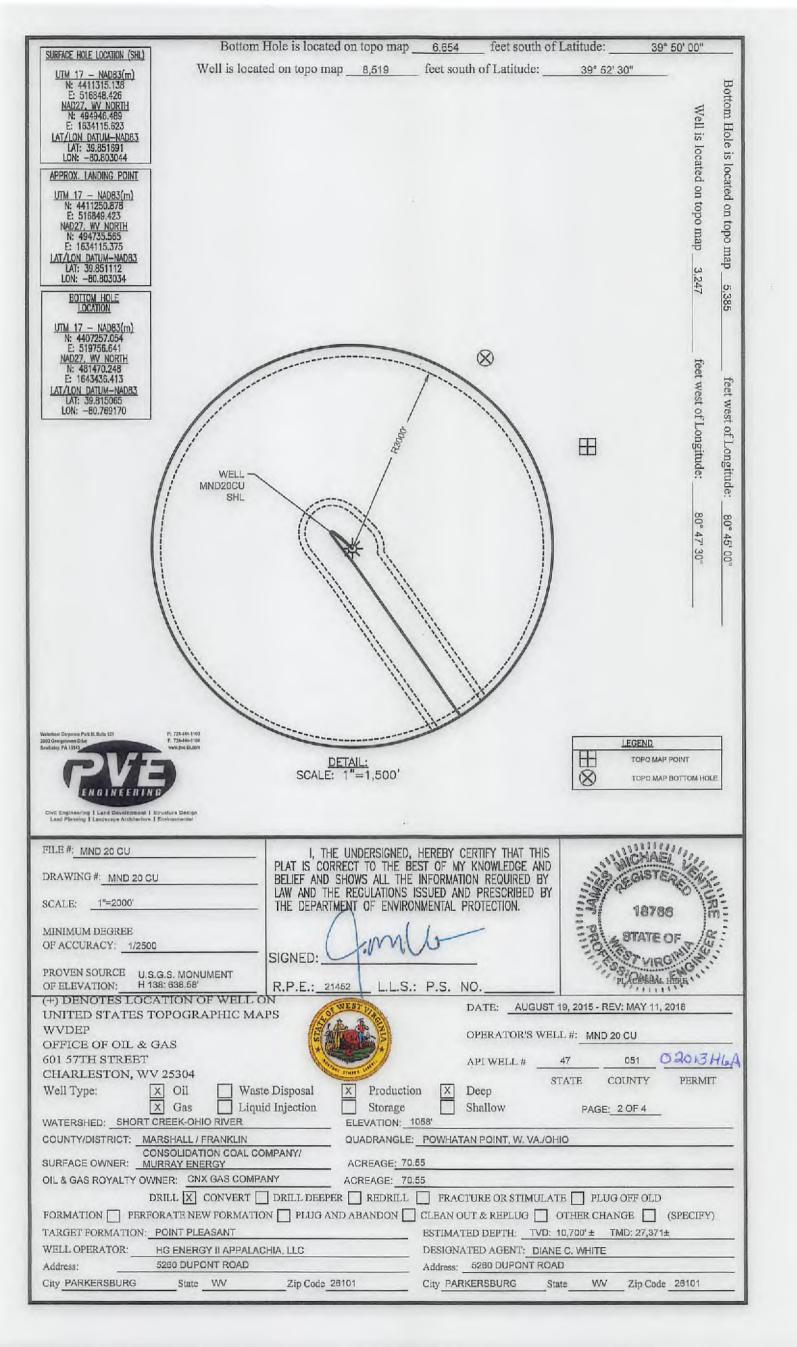

## STATE OF WEST VIRGINIA DEPARTMENT OF ENVIRONMENTAL PROTECTION, OFFICE OF OIL AND GAS WELL WORK PERMIT APPLICATION

| 1) Well Operator: HG Energy                                                           | II Appalach   | ia, L 4945   | 19932        | Marshall        | Franklin       | Powhatan Point |
|---------------------------------------------------------------------------------------|---------------|--------------|--------------|-----------------|----------------|----------------|
|                                                                                       | <u></u>       | Ope          | rator ID     | County          | District       | Quadrangle     |
| 2) Operator's Well Number: MN                                                         | ND20 CU       |              | Well Pa      | d Name: MNI     | 020            |                |
| 3) Farm Name/Surface Owner:                                                           | Murray Ene    | rgy Corp     | Public Ro    | ad Access: SL   | .S 2/1         |                |
| 4) Elevation, current ground:                                                         | 1079'         | _ Elevation  | n, proposed  | post-construc   | tion: 1058'    |                |
| 5) Well Type (a) Gas X Other                                                          | Oi            | 1            | Und          | lerground Stora | age            |                |
| (b)If Gas Sha                                                                         | llow          |              | Deep         | Х               |                | •              |
| Hor  6) Existing Pad: Yes or No  No                                                   | rizontal X    |              | _            | _               | gve            | 3/24/18        |
| 7) Proposed Target Formation(s<br>Point Pleasant 10662' - 10782'                      |               | •            | Thickness    | and Expected 1  | Pressure(s):   |                |
| 8) Proposed Total Vertical Dept                                                       | h: 10,700'    |              |              |                 |                |                |
| 9) Formation at Total Vertical D                                                      | epth: Point   | t Pleasant   |              |                 |                |                |
| 10) Proposed Total Measured D                                                         | epth: 27,37   | 70'          |              |                 |                |                |
| 11) Proposed Horizontal Leg Le                                                        | ngth: 16,2°   | 12'          | ······       |                 |                |                |
| 12) Approximate Fresh Water S                                                         | trata Depths: | 445,         | 708', 805'   |                 |                |                |
| <ul><li>13) Method to Determine Fresh</li><li>14) Approximate Saltwater Dep</li></ul> | · ·           | s: Neares    | st offset we | ell             |                |                |
| 15) Approximate Coal Seam De                                                          | pths: 526' -  | - 536'       |              |                 |                |                |
| 16) Approximate Depth to Possi                                                        | ble Void (co  | al mine, ka  | rst, other): | None anticipa   | ated, drilling | g in pillar    |
| 17) Does Proposed well location directly overlying or adjacent to                     | contain coa   | l seams      | Yes X        | N               |                |                |
| (a) If Yes, provide Mine Info:                                                        | Name:         | Wells are le | ocated in a  | bandoned are    | ea of McElr    | oy Mine        |
| •                                                                                     | Depth:        | 526' - 536'  |              |                 |                |                |
|                                                                                       | Seam:         | Pittsburgh   | #8           |                 |                |                |
|                                                                                       | Owner:        | Consol Mir   | ning Comp    | any, LLC        |                |                |