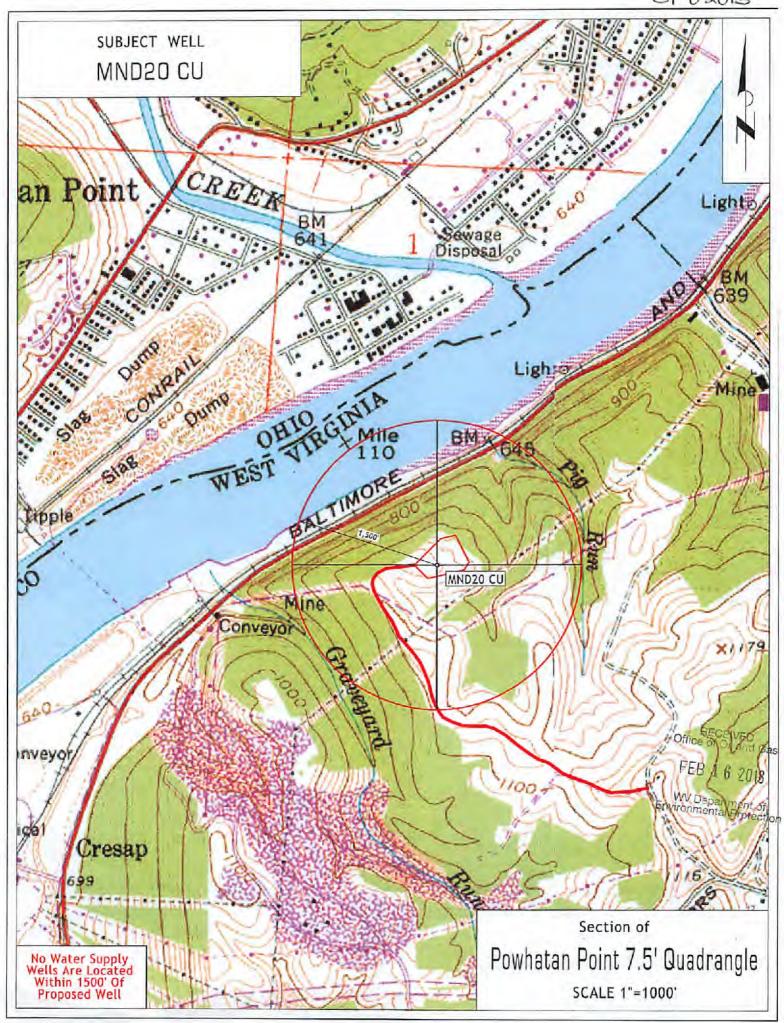

COUNTY: Marshall DISTRICT: Franklin QUAD: Powhatan Point

The deep well review of the application for the above company is **Approved to drill to Point Pleasant** for completion.

The applicant has complied with the provision of Chapter 22C-9, of the Code of West Virginia, nineteen hundred and thirty-one (1931), as amended, Oil and Gas Conservation Commission as follows:

- 1. Comments to Notice of Deviation filed? No
- Provided a certified copy of duly acknowledged and recorded consent and easement form from all surface owners? Yes
- 3. Provided a tabulation of all deep wells within one mile of the proposed location, including the API number of all deep wells: MND 20 DU; 47-051-02014
- 4. Provided a plat showing that the proposed location is a distance of <u>400+</u> feet from the nearest lease line or unit boundary and showing the following wells drilled to or capable of producing from the objective formation within 3,000 feet of the proposed location.