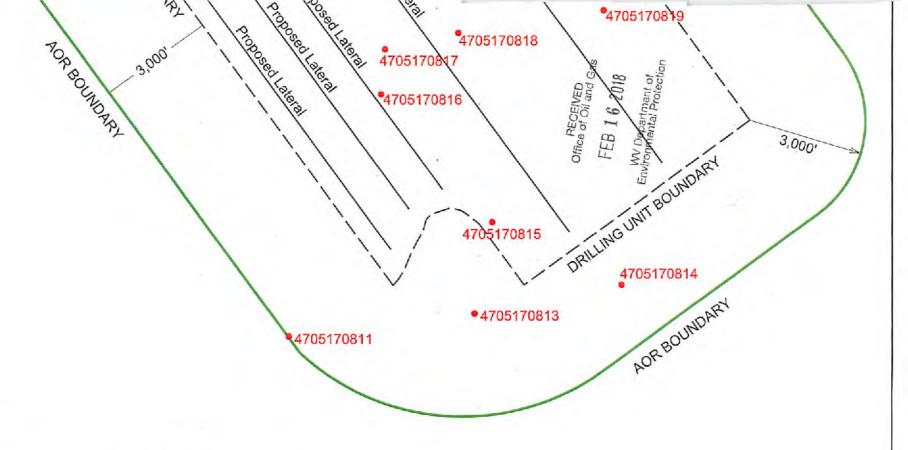

- 1. Comments to Notice of Deviation filed? No
- Provided a certified copy of duly acknowledged and recorded consent and easement form from all surface owners? Yes
- 3. Provided a tabulation of all deep wells within one mile of the proposed location, including the API number of all deep wells: MND 20 DU; 47-051-02014
- 4. Provided a plat showing that the proposed location is a distance of <u>400+</u> feet from the nearest lease line or unit boundary and showing the following wells drilled to or capable of producing from the objective formation within 3,000 feet of the proposed location.