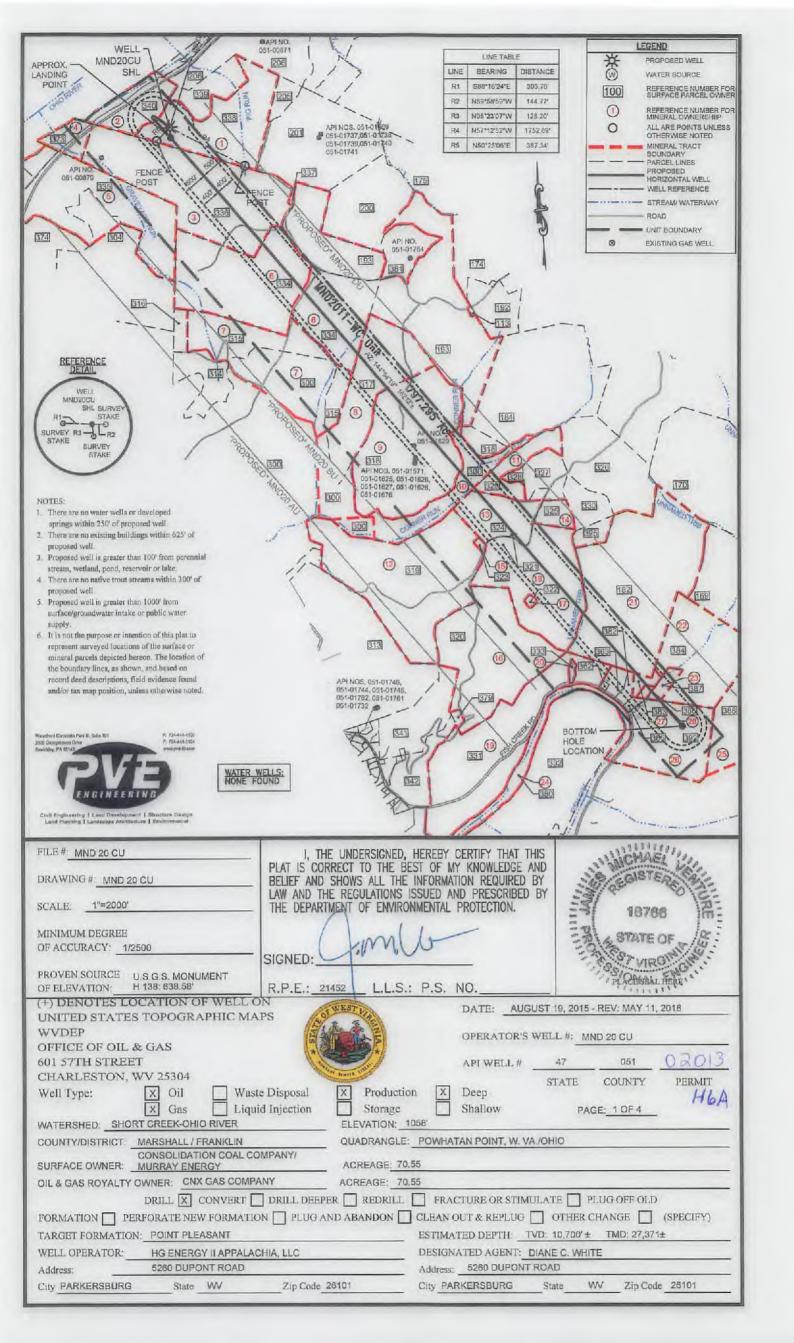

- 1. Comments to Notice of Deviation filed? No
- Provided a certified copy of duly acknowledged and recorded consent and easement form from all surface owners? Yes
- 3. Provided a tabulation of all deep wells within one mile of the proposed location, including the API number of all deep wells: MND 20 DU; 47-051-02014
- 4. Provided a plat showing that the proposed location is a distance of <u>400+</u> feet from the nearest lease line or unit boundary and showing the following wells drilled to or capable of producing from the objective formation within 3,000 feet of the proposed location.

## STATE OF WEST VIRGINIA DEPARTMENT OF ENVIRONMENTAL PROTECTION, OFFICE OF OIL AND GAS WELL WORK PERMIT APPLICATION

| 1) Well Operator: HG Energy                                                           | II Appalach   | ia, L 4945   | 19932        | Marshall        | Franklin       | Powhatan Point |
|---------------------------------------------------------------------------------------|---------------|--------------|--------------|-----------------|----------------|----------------|
|                                                                                       | <u></u>       | Ope          | rator ID     | County          | District       | Quadrangle     |
| 2) Operator's Well Number: MN                                                         | ND20 CU       |              | Well Pa      | d Name: MNI     | 020            |                |
| 3) Farm Name/Surface Owner:                                                           | Murray Ene    | rgy Corp     | Public Ro    | ad Access: SL   | .S 2/1         |                |
| 4) Elevation, current ground:                                                         | 1079'         | _ Elevation  | n, proposed  | post-construc   | tion: 1058'    |                |
| 5) Well Type (a) Gas X Other                                                          | Oi            | 1            | Und          | lerground Stora | age            |                |
| (b)If Gas Sha                                                                         | llow          |              | Deep         | Х               |                | •              |
| Hor  6) Existing Pad: Yes or No  No                                                   | rizontal X    |              | _            | _               | gve            | 3/24/18        |
| 7) Proposed Target Formation(s<br>Point Pleasant 10662' - 10782'                      |               | •            | Thickness    | and Expected 1  | Pressure(s):   |                |
| 8) Proposed Total Vertical Dept                                                       | h: 10,700'    |              |              |                 |                |                |
| 9) Formation at Total Vertical D                                                      | epth: Point   | t Pleasant   |              |                 |                |                |
| 10) Proposed Total Measured D                                                         | epth: 27,37   | 70'          |              |                 |                |                |
| 11) Proposed Horizontal Leg Le                                                        | ngth: 16,2°   | 12'          | ······       |                 |                |                |
| 12) Approximate Fresh Water S                                                         | trata Depths: | 445,         | 708', 805'   |                 |                |                |
| <ul><li>13) Method to Determine Fresh</li><li>14) Approximate Saltwater Dep</li></ul> | · ·           | s: Neares    | st offset we | ell             |                |                |
| 15) Approximate Coal Seam De                                                          | pths: 526' -  | - 536'       |              |                 |                |                |
| 16) Approximate Depth to Possi                                                        | ble Void (co  | al mine, ka  | rst, other): | None anticipa   | ated, drilling | g in pillar    |
| 17) Does Proposed well location directly overlying or adjacent to                     | contain coa   | l seams      | Yes X        | N               |                |                |
| (a) If Yes, provide Mine Info:                                                        | Name:         | Wells are le | ocated in a  | bandoned are    | ea of McElr    | oy Mine        |
| •                                                                                     | Depth:        | 526' - 536'  |              |                 |                |                |
|                                                                                       | Seam:         | Pittsburgh   | #8           |                 |                |                |
|                                                                                       | Owner:        | Consol Mir   | ning Comp    | any, LLC        |                |                |