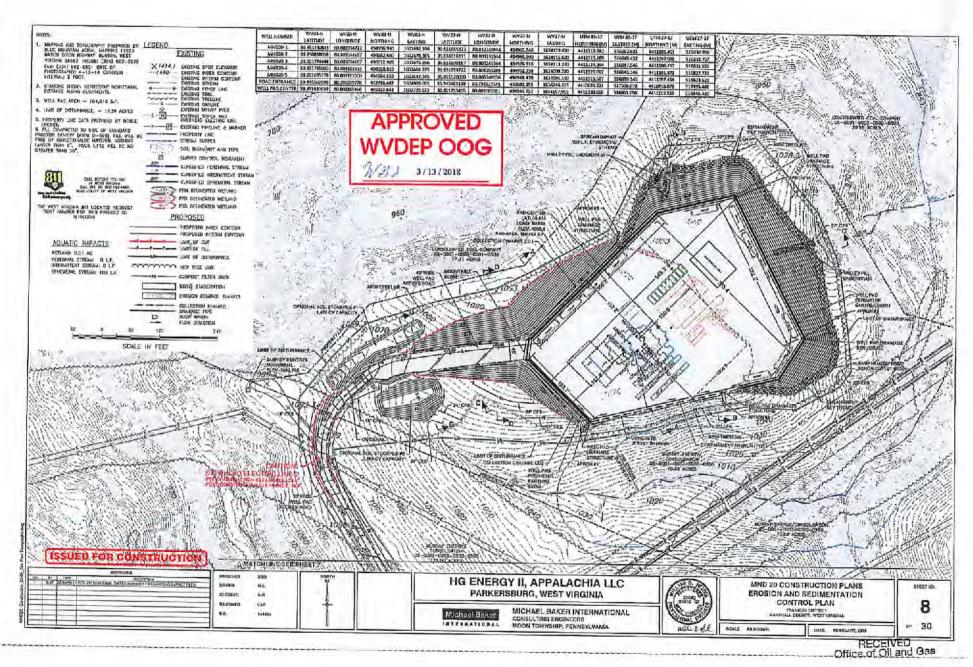

- 21) Total Area to be disturbed, including roads, stockpile area, pits, etc., (acres): 17.39
- 22) Area to be disturbed for well pad only, less access road (acres): 3.8
- 23) Describe centralizer placement for each casing string:

Conductor - No centralizers used. Fresh Water/Surface - Centralizers every 3 joints to surface. 1st Intermediate - Bow spring on first 2 joints then every third joint to 100' from surface. Intermediate - Bow spring on first 8 joints then every third joint to 100' from surface. Production - Run 1 spiral centralizer every 5 joints from the top of the curve to surface. Run 1 spiral centralizer every 3 joints from the 1st 5.5" long joint to the top of the curve.