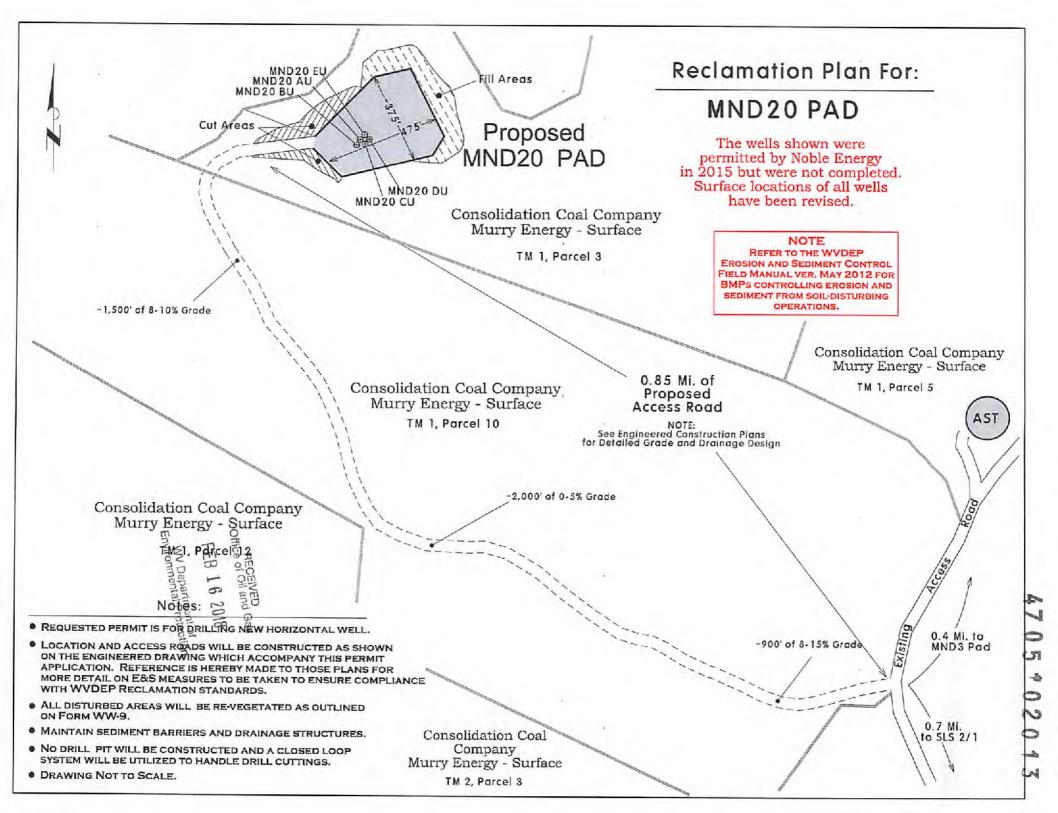

- 21) Total Area to be disturbed, including roads, stockpile area, pits, etc., (acres): 17.39
- 22) Area to be disturbed for well pad only, less access road (acres): 3.8
- 23) Describe centralizer placement for each casing string: