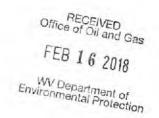

COUNTY: Marshall DISTRICT: Franklin QUAD: Powhatan Point

The deep well review of the application for the above company is **Approved to drill to Point Pleasant** for completion.

The applicant has complied with the provision of Chapter 22C-9, of the Code of West Virginia, nineteen hundred and thirty-one (1931), as amended, Oil and Gas Conservation Commission as follows:

- 1. Comments to Notice of Deviation filed? No
- Provided a certified copy of duly acknowledged and recorded consent and easement form from all surface owners? Yes
- 3. Provided a tabulation of all deep wells within one mile of the proposed location, including the API number of all deep wells: MND 20 DU; 47-051-02014
- 4. Provided a plat showing that the proposed location is a distance of <u>400+</u> feet from the nearest lease line or unit boundary and showing the following wells drilled to or capable of producing from the objective formation within 3,000 feet of the proposed location.