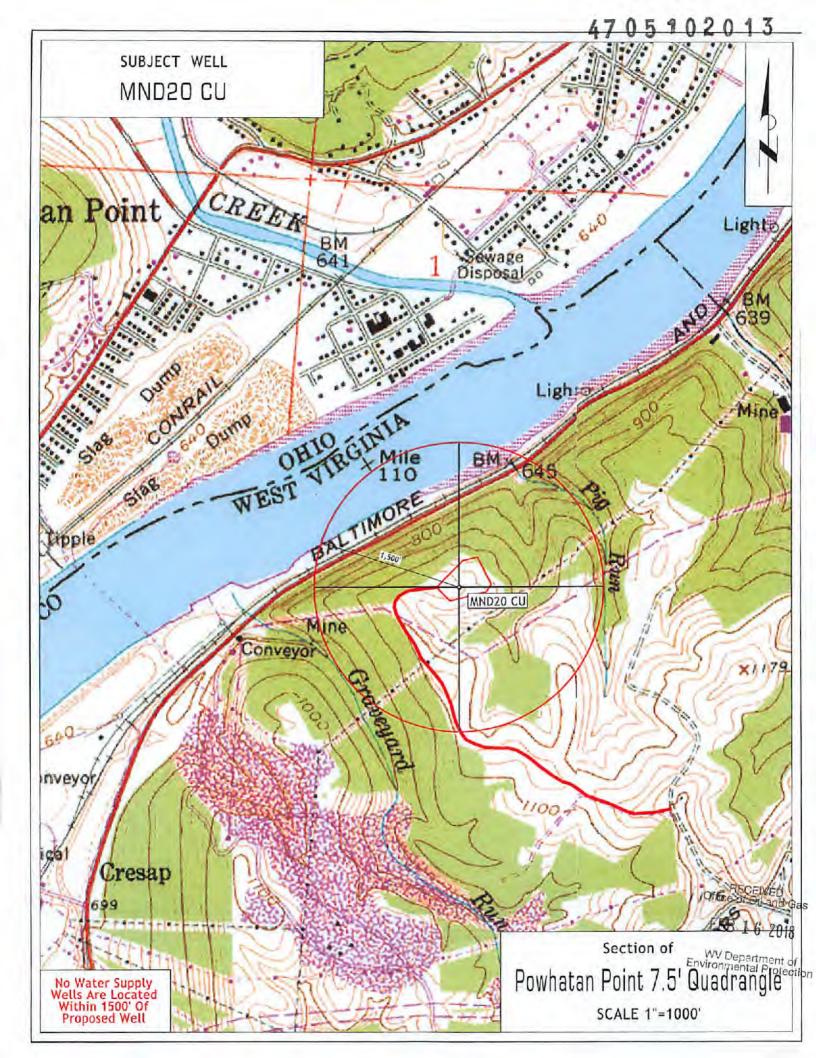

COUNTY: Marshall DISTRICT: Franklin QUAD: Powhatan Point

The deep well review of the application for the above company is **Approved to drill to Point Pleasant** for completion.

The applicant has complied with the provision of Chapter 22C-9, of the Code of West Virginia, nineteen hundred and thirty-one (1931), as amended, Oil and Gas Conservation Commission as follows:

- 1. Comments to Notice of Deviation filed? No
- Provided a certified copy of duly acknowledged and recorded consent and easement form from all surface owners? Yes
- 3. Provided a tabulation of all deep wells within one mile of the proposed location, including the API number of all deep wells: MND 20 DU; 47-051-02014
- 4. Provided a plat showing that the proposed location is a distance of <u>400+</u> feet from the nearest lease line or unit boundary and showing the following wells drilled to or capable of producing from the objective formation within 3,000 feet of the proposed location.