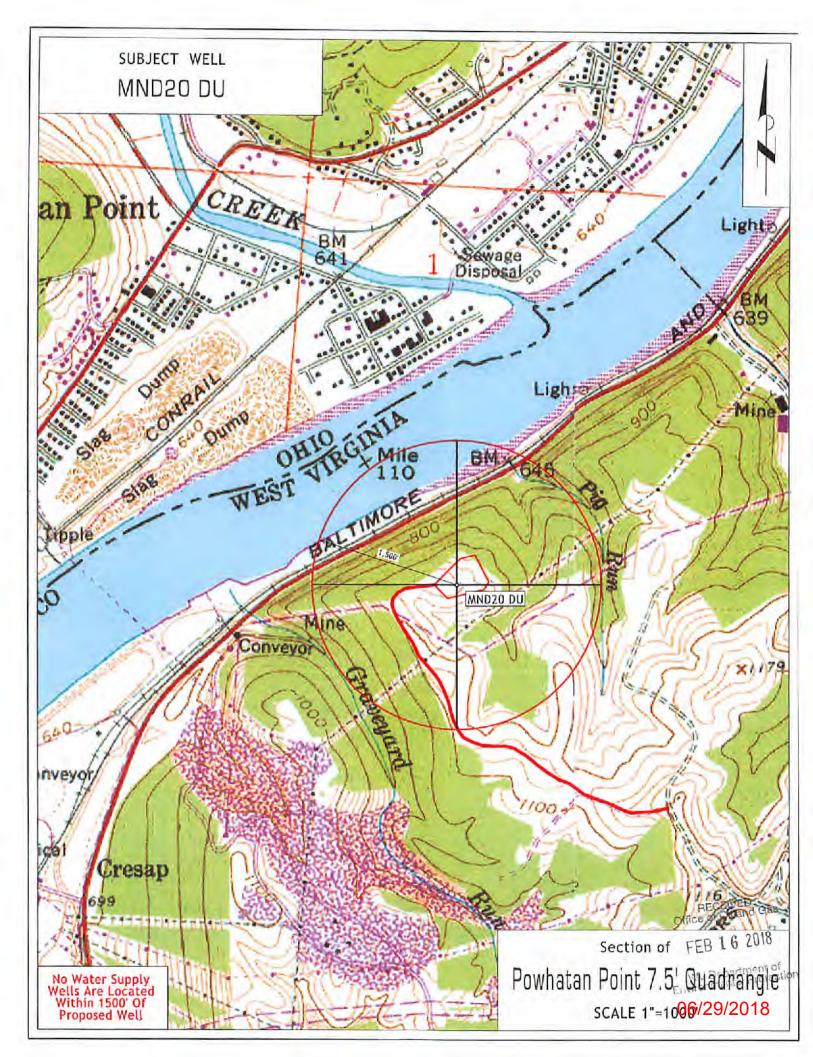

COUNTY: Marshall DISTRICT: Franklin QUAD: Powhatan Point 7 1/2"

The deep well review of the application for the above company is <u>Approved to drill to Point Pleasant</u> for completion.

The applicant has complied with the provision of Chapter 22C-9, of the Code of West Virginia, nineteen hundred and thirty-one (1931), as amended, Oil and Gas Conservation Commission as follows:

- 1. Comments to Notice of Deviation filed? No.
- 2. Provided a certified copy of duly acknowledged and recorded consent and easement form from all surface owners? Yes
- 3. Provided a tabulation of all deep wells within one mile of the proposed location, including the API number of all deep wells: none
- 4. Provided a plat showing that the proposed location is a distance of <u>400+</u> feet from the nearest lease line or unit boundary and showing the following wells drilled to or capable of producing from the objective formation within 3,000 feet of the proposed location.