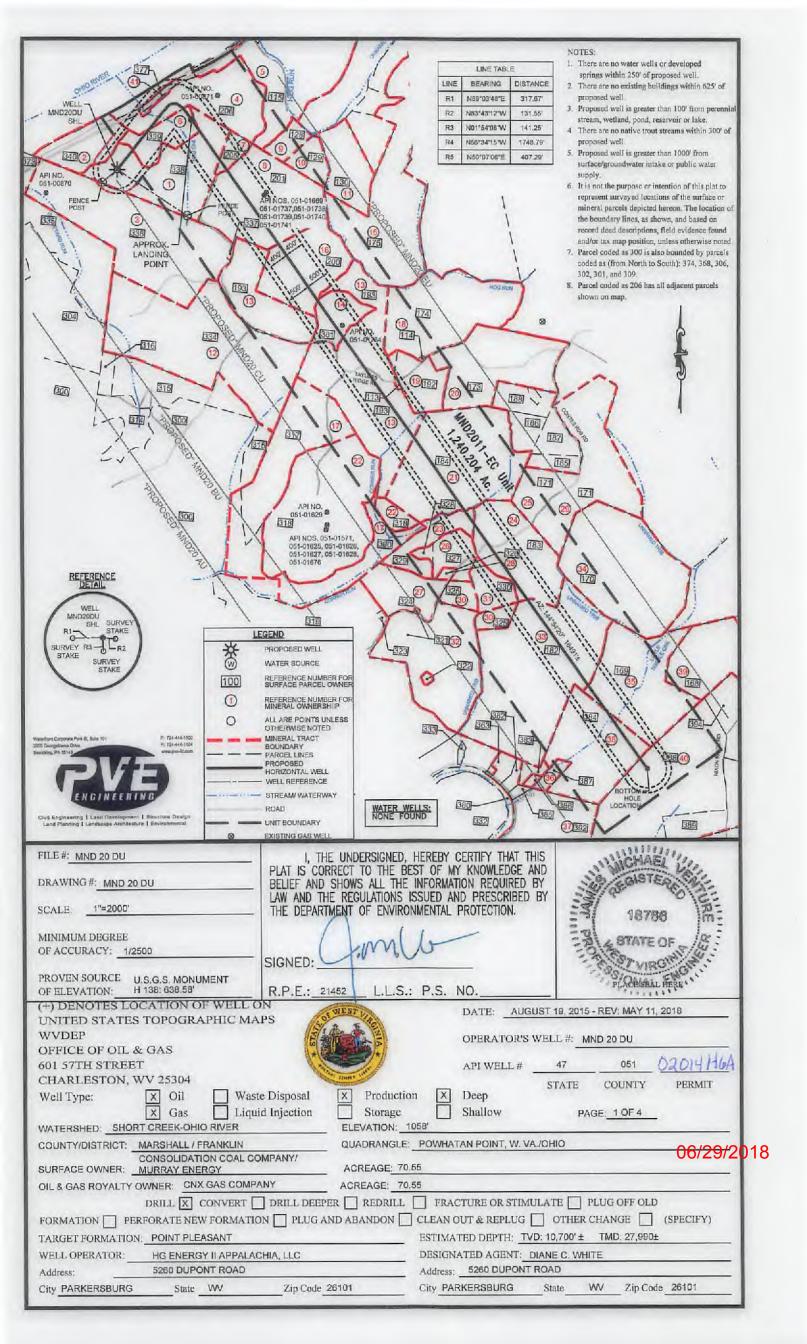

API NO. 47-51 - DRDIY OPERATOR WELL NO. MND20 DU

Well Pad Name: MND20

APINO. 47-51-02014 OPERATOR WELL NO. MND20 DU Well Pad Name: MND20

WW-6B (04/15)

18)