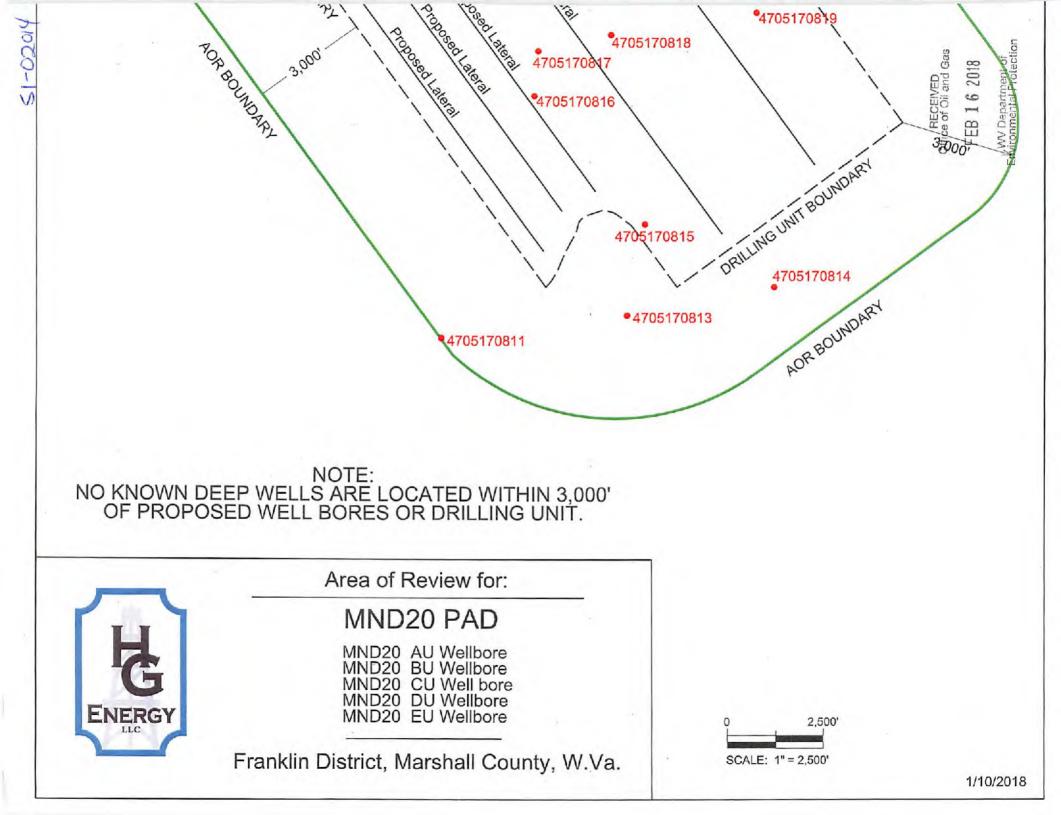

- 1. Comments to Notice of Deviation filed? No.
- 2. Provided a certified copy of duly acknowledged and recorded consent and easement form from all surface owners? Yes
- 3. Provided a tabulation of all deep wells within one mile of the proposed location, including the API number of all deep wells: none
- 4. Provided a plat showing that the proposed location is a distance of <u>400+</u> feet from the nearest lease line or unit boundary and showing the following wells drilled to or capable of producing from the objective formation within 3,000 feet of the proposed location.

API NO. 47-51 - DRDIY OPERATOR WELL NO. MND20 DU

Well Pad Name: MND20

APINO. 47-51-02014 OPERATOR WELL NO. MND20 DU Well Pad Name: MND20

WW-6B (04/15)

18)