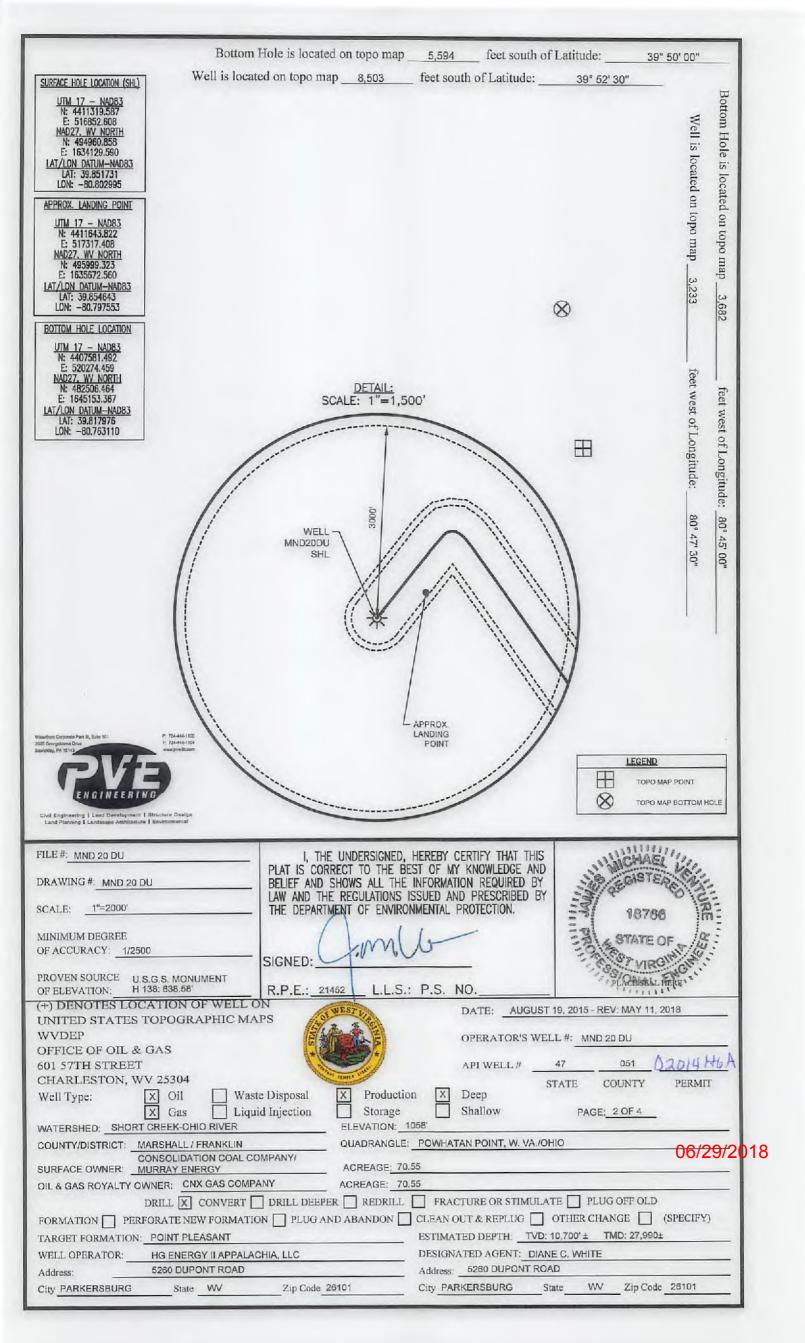

API NO. 47-51 - DRDIY OPERATOR WELL NO. MND20 DU

Well Pad Name: MND20

APINO. 47-51-02014 OPERATOR WELL NO. MND20 DU Well Pad Name: MND20

WW-6B (04/15)

18)