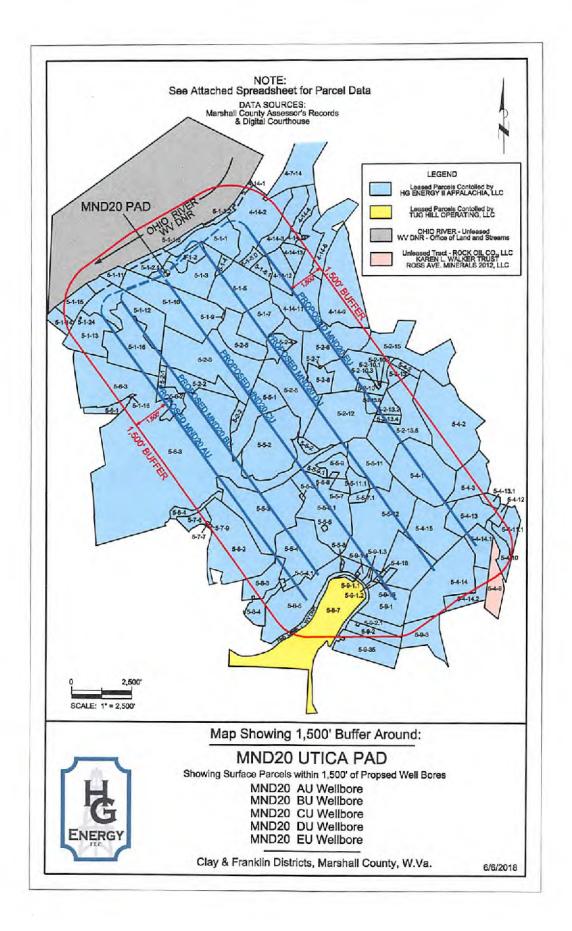

|           |
|                             |            | RECEIVED                              | Gas       |
| PROBREAK 4                  | Mixture    | 57-50-1 01103 1<br>107-21-1 FEB 1 6 2 |           |
|                             |            | WV-Departme<br>Environmental P        |           |
| Sulfamic Acid               | 5329-14-6  | Environmental P                       | rotection |
| PRO - Flow - 102-N          | Mixture    | 67-63-0                               |           |
|                             |            | 68439-45-2                            |           |
|                             |            | 2687-96-9                             |           |
| PROGEL - 4                  | 9000-30-0  |                                       |           |



# 4705902014

My Commission Expires July 31, 2022

| WW-9                                                                                        |                                                          |
|---------------------------------------------------------------------------------------------|----------------------------------------------------------|
| (4/16)                                                                                      | API Number 47                                            |
|                                                                                             | Operator's Well No. MND20 DU                             |
|                                                                                             | WEST VIRGINIA<br>IRONMENTAL PRO