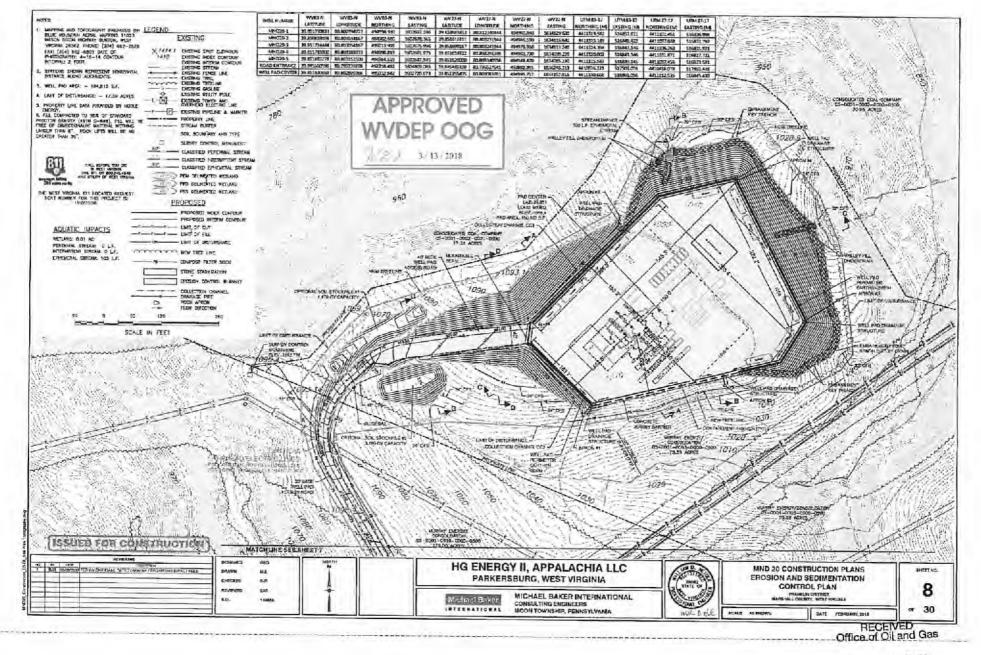

21) Total Area to be disturbed, including roads, stockpile area, pits, etc., (acres): 17.39

22) Area to be disturbed for well pad only, less access road (acres): 3.8

23) Describe centralizer placement for each casing string: