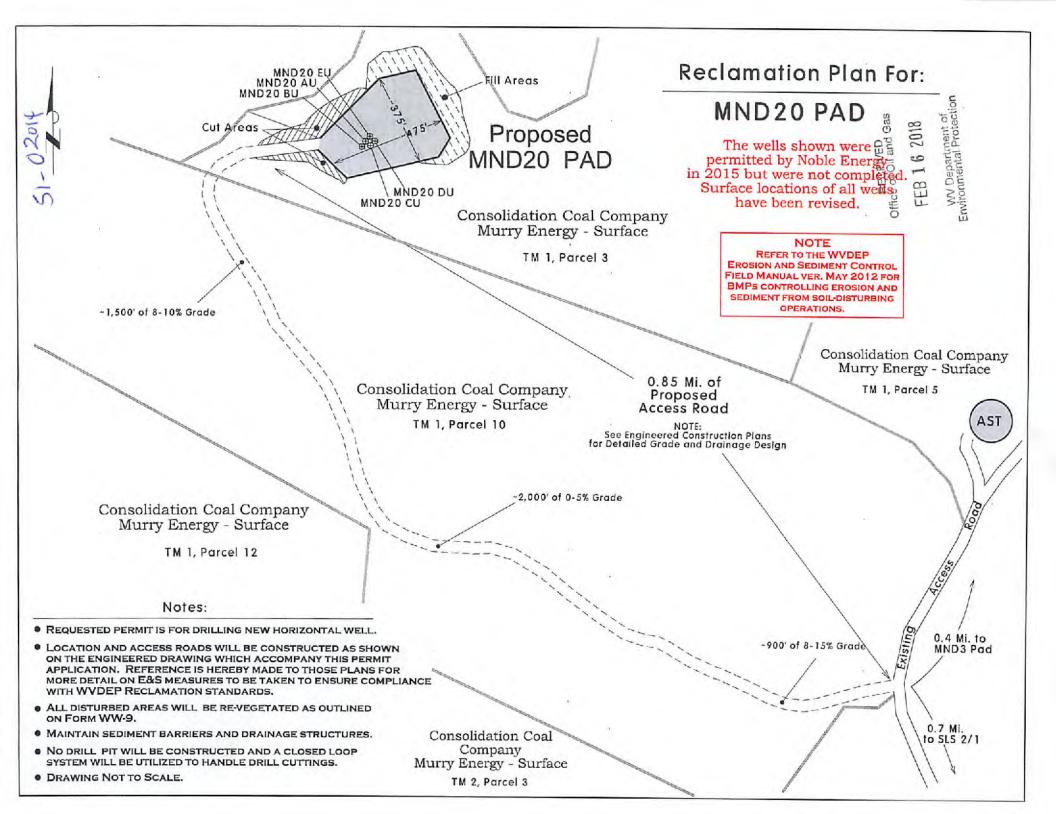

|
|-------------------------------|--------------|----------------------------------------------|
| Comments:                     |              |                                              |
|                               |              |                                              |
|                               |              |                                              |
|                               |              |                                              |
|                               |              | BECEIVED<br>Office of Oil and Gas            |
| Title: Oil & Car Jugor too    | Date: 7/5/18 | FEB 16 2018                                  |
| Field Reviewed?               | / /<br>) No  | WV Department of<br>Environmental Protection |



# **Cuttings Disposal/Site Water**

### Cuttings -Haul off Company:

Eap Industries, Inc. DOT # 0876278 1575 Smith Two State Rd. Atlasburg, PA 15004 1-888-294-5227

Wáste Management 200 Rangos Lane Washington, PA 15301 724-222-3272

Environmental Coordination Services & Recycling (ECS&R) 3237 US Highway 19 Cochranton, PA 16314 814-425-7773

### Disposal Locations:

Apex Environnemental, LLC Permit # 06-08438 11 County Road 78 Amsterdam, OH 43903 740-543-4389

Westmoreland Waste, LLC Permit # 100277 111 Conner Lane Belle Vernon, PA 15012 724-929-7694

Sycamore Landfill Inc. Permit #R30-079001 05-2010 4301 Sycamore Ridge Road Hurricane, WV 25526 304-562-2611

Max Environnemental Technologies, Inc. Facility Permit # PAD004835146 / 301071, 233 Max Lane Yukon, PA 25968 724-722-3500

Max Envir