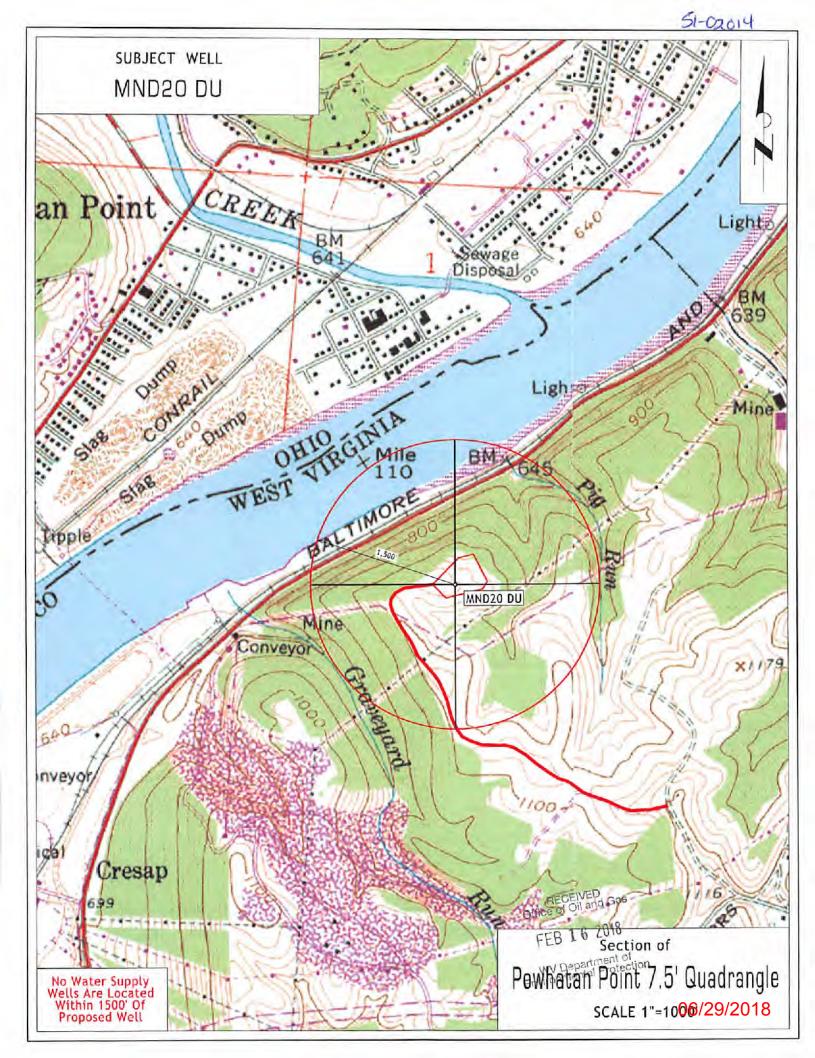

COUNTY: Marshall DISTRICT: Franklin QUAD: Powhatan Point 7 1/2"

The deep well review of the application for the above company is <u>Approved to drill to Point Pleasant</u> for completion.

The applicant has complied with the provision of Chapter 22C-9, of the Code of West Virginia, nineteen hundred and thirty-one (1931), as amended, Oil and Gas Conservation Commission as follows:

- 1. Comments to Notice of Deviation filed? No.
- 2. Provided a certified copy of duly acknowledged and recorded consent and easement form from all surface owners? Yes
- 3. Provided a tabulation of all deep wells within one mile of the proposed location, including the API number of all deep wells: none
- 4. Provided a plat showing that the proposed location is a distance of <u>400+</u> feet from the nearest lease line or unit boundary and showing the following wells drilled to or capable of producing from the objective formation within 3,000 feet of the proposed location.