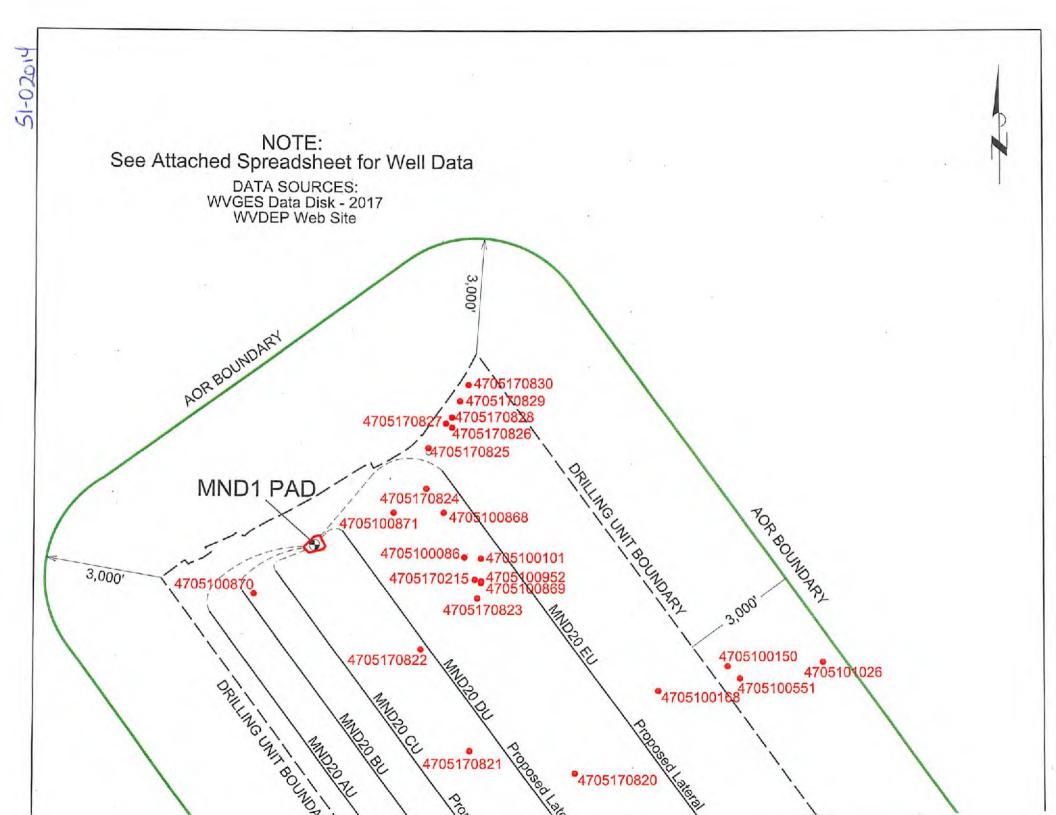

- 1. Comments to Notice of Deviation filed? No.
- 2. Provided a certified copy of duly acknowledged and recorded consent and easement form from all surface owners? Yes
- 3. Provided a tabulation of all deep wells within one mile of the proposed location, including the API number of all deep wells: none
- 4. Provided a plat showing that the proposed location is a distance of <u>400+</u> feet from the nearest lease line or unit boundary and showing the following wells drilled to or capable of producing from the objective formation within 3,000 feet of the proposed location.

API NO. 47-51 - DRDIY OPERATOR WELL NO. MND20 DU

Well Pad Name: MND20

APINO. 47-51-02014 OPERATOR WELL NO. MND20 DU Well Pad Name: MND20

WW-6B (04/15)

18)