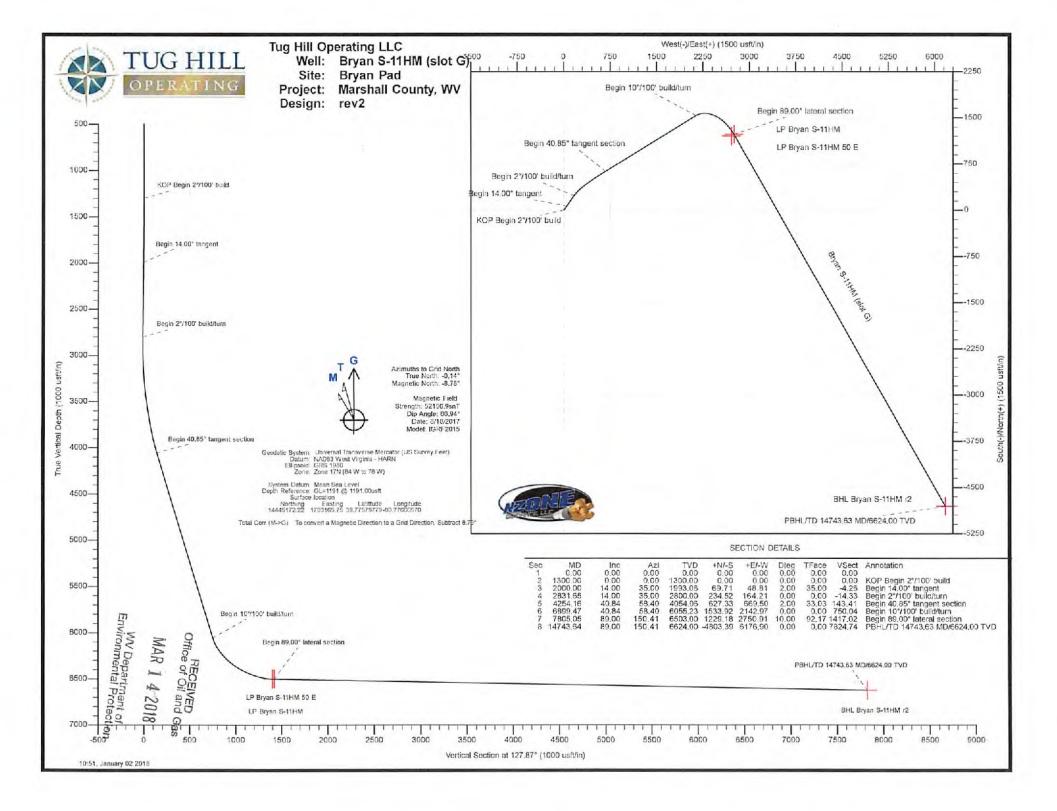

KDP @ 6,839' ft MD

Pilat Hole PH TD @ 6,616' TVD WV Department of Environmental Protection

AR I TYDE WOOD GOOD TOP

THE TYDE AND GOOD TOP

THE TYPE AND GOOD TO

Lateral TD @ 14,744' ft MD

6,624 ft TVD

Database: Company: Project:

DB\_Jul2216dt\_v14 Tug Hill Operating LLC Marshall County, West Virginia

Site:

Bryan Pad

Well: Wellbore: Bryan S-11HM (slot G) Original Hole

rev2 Design:

Local Co-ordinate Reference:

TVD Reference: MD Reference:

66.94

Vertical Section:

Depth From (TVD) (usft)

0.00

+N/-S (usft) 0.00

+E/-W (usft) 0.00

Direction (°) 127.87

Plan Survey Tool Program

Date 1/2/2018

Depth From (usft)

Depth To

Survey (Wellbore) (usft)

Tool Name

Remarks

0.00

14,743.64 rev2 (Original Hole)

MWD

MWD - Standard

| Measured<br>Depth<br>(usft) | Inclination (°) | Azimuth | Vertical<br>Depth<br>(usft) | +N/-S<br>(usft) | +E/-W<br>(usft) | Dogleg<br>Rate<br>(°/100usft) | Build<br>Rate<br>(*/100usft) | Turn<br>Rate<br>(°/100usft) | TFO<br>(°) | Target<br>PECEIVED                        |
|-----------------------------|-----------------|---------|-----------------------------|-----------------|-----------------|-------------------------------|------------------------------|-----------------------------|------------|-------------------------------------------|
| 0.00                        | 0.00            | 0.00    | 0.00                        | 0.00            | 0.00            | 0.00                          | 0.00                         | 0.00                        | 0.00       | Office of Oil and (                       |
| 1,300.00                    | 0.00            | 0.00    | 1,300.00                    | 0.00            | 0.00            | 0.00                          | 0.00                         | 0.00                        | 0.00       | MADI                                      |
| 2,000.00                    | 14.00           | 35.00   | 1,993.06                    | 69.71           | 48.81           | 2.00                          | 2.00                         | 0.00                        | 35.00      | MAR 1 4 2018                              |
| 2,831,65                    | 14.00           | 35.00   | 2,800.00                    | 234.52          | 164.21          | 0.00                          | 0.00                         | 0.00                        | 0.00       | 11-                                       |
| 4,254.16                    | 40.84           | 58.40   | 4,054.06                    | 627.33          | 669.50          | 2.00                          | 1.89                         | 1.64                        | 33.03 E    | WV Department c.<br>invironmental Protect |
| 6,899.47                    | 40.84           | 58.40   | 6,055.23                    | 1,533.92        | 2,142.97        | 0.00                          | 0.00                         | 0.00                        | 0.00       | Protec                                    |
| 7,805.05                    | 89.00           | 150.41  | 6,503.00                    | 1,229.18        | 2,750.91        | 10.00                         | 5.32                         | 10.16                       | 92.17 1    | P Bryan S-11HM 50                         |
| 14,743.64                   | 89.00           | 150.41  | 6,624.00                    | -4,803.39       | 6,176.90        | 0.00                          | 0.00                         | 0.00                        | 0.00 E     | BHL Bryan S-11HM r2                       |