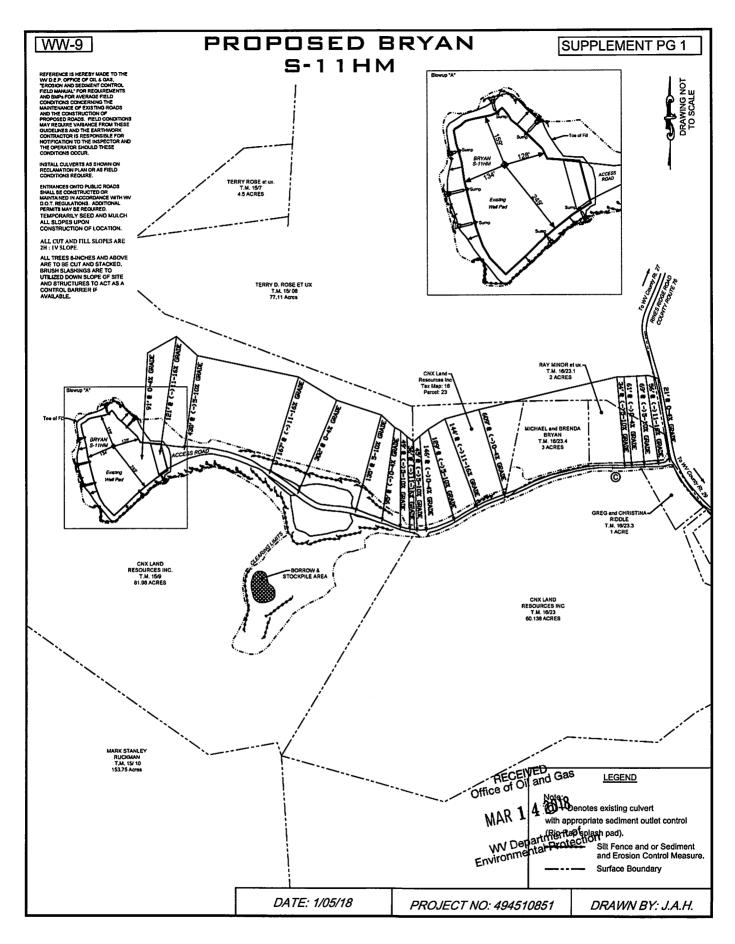

# STATE OF WEST VIRGINIA DEPARTMENT OF ENVIRONMENTAL PROTECTION, OFFICE OF OIL AND GAS WELL WORK PERMIT APPLICATION

| 1) Well Operator                       | : Tug Hi        | ll Operatino      | g, LLC        | 494510851                                  | Marshall       | Franklin    | Powhatan Point                |
|----------------------------------------|-----------------|-------------------|---------------|--------------------------------------------|----------------|-------------|-------------------------------|
| , <u>.</u>                             |                 |                   |               | Operator ID                                | County         | District    | Quadrangle                    |
| 2) Operator's We                       | ell Number      | r: Bryan S-       | 11HM          | Well Pac                                   | l Name: Brya   | n           |                               |
| 3) Farm Name/Sı                        | ırface Ow       | ner: CNX La       | and Resource  | es, Inc. Public Roa                        | d Access: Rir  | nes Ridge F | Rd                            |
| 4) Elevation, curr                     | ent groun       | d: <u>1191'</u>   | El            | evation, proposed                          | post-construct | ion: 1191'  |                               |
| , ,,                                   | a) Gas<br>Other | X                 | Oil           | Unde                                       | erground Stora | .ge         |                               |
| (                                      | b)If Gas        | Shallow           | Х             | Deep                                       |                |             |                               |
| 6) Existing Pad: `                     | Yes or No       | Horizontal<br>Yes | ι <u>Χ</u>    |                                            |                | 82/5        | 1/8                           |
| , , .                                  |                 | • • • •           | • • •         | ipated Thickness a<br>- 6496', thickness o | -              |             | e of approx. 3800 psi         |
| 8) Proposed Tota                       | l Vertical      | Depth: 6,6        | 516'          |                                            |                |             |                               |
| 9) Formation at T                      |                 |                   | Onondog       | а                                          |                |             |                               |
| 10) Proposed Tot                       | al Measur       | ed Depth:         | 14,744'       |                                            |                |             |                               |
| l 1) Proposed Ho                       | rizontal Le     | eg Length:        | 6,624'        |                                            |                |             |                               |
| 12) Approximate                        | Fresh Wa        | ter Strata D      | epths:        | 803' 🗸                                     |                |             |                               |
| 13) Method to De<br>14) Approximate    | Saltwater       | Depths: 2         | 040' <u>/</u> |                                            |                |             | hen need to start soaping     |
| 15) Approximate                        | Coal Sear       | m Depths:         | Sewickly (    | Coal - 701' and Pi                         | ttsburgh Coa   | l - 796' 🕏  | :                             |
|                                        |                 |                   |               | ine, karst, other):                        |                |             |                               |
| 17) Does Propose<br>directly overlying |                 |                   |               | ns<br>Yes                                  | No             | o <u>X</u>  |                               |
| (a) If Yes, provi                      | ide Mine I      | nfo: Nam          | e:            |                                            |                |             | RECEIVED<br>Office of Oil and |
|                                        |                 | Dept              | h:            | ·                                          |                |             | MAR 1 4 20                    |
|                                        |                 | Seam              | ı:            |                                            |                |             |                               |
|                                        |                 | Own               | er:           |                                            |                |             | WV Departme                   |

- 21) Total Area to be disturbed, including roads, stockpile area, pits, etc., (acres): 16.14
- 22) Area to be disturbed for well pad only, less access road (acres): 5.98
- 23) Describe centralizer placement for each casing string: