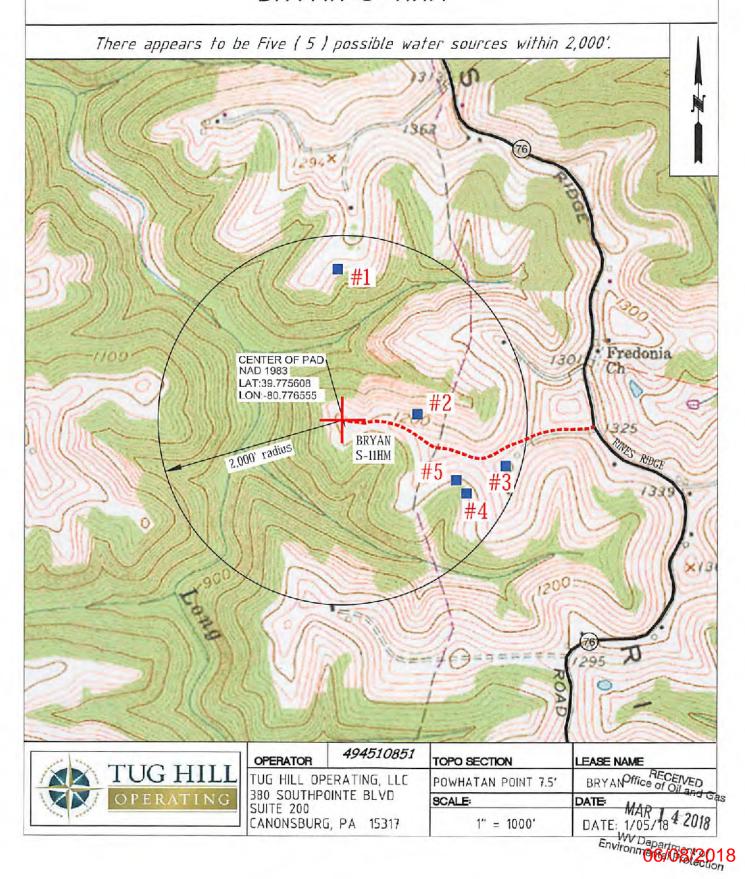

AWLEY  Notary Public, State of Text  Comm. Expires 05-08-202  Notary ID 131118458                                                                                                                                                                                                                                                                                                                                                                        |





## Well Site Safety Plan

Tug Hill Operating, LLC

Well Name: Bryan S-11HM

Pad Location: Bryan Pad

Marshall County, West Virginia

UTM meters , NAD83, Zone 17: Northing: 4,402,897.30

Easting: 519,125.96

February 2018

Office of Oil and Gas

MAR 1 4 2018

WV Department of Environmental Protection

WW-6A

## PROPOSED BRYAN S-11HM

SUPPLEMENT PG 1





PG 2 OF 2

BRYAN LEASE WELL S-11HM 535.606± ACRES

| Number     | TAX MAP -PARCEL | ADJOINER OWNER                        | ACRES |
|------------|-----------------|---------------------------------------|-------|
| S1         | 15-13           | CNX Land Resources Inc.               | 11.0  |
| 54         | 15-6.1          | Joseph J. Kramer Et Ux                | 39.40 |
| S5         | 15-7            | Terry D. Rose Et Ux                   | 4.5   |
| S6         | 16-3.2          | Jimmy Ostrander Sr. Et Ux             | 1.435 |
| S7         | 16-3.1          | Dennis Jackson Et Ux                  | 0.27  |
| S8         | 16-2            | Fredonia Christian Church             | 0.19  |
| 59         | 16-1            | Fredonia Christian Church             | 0.50  |
| 510        | 1