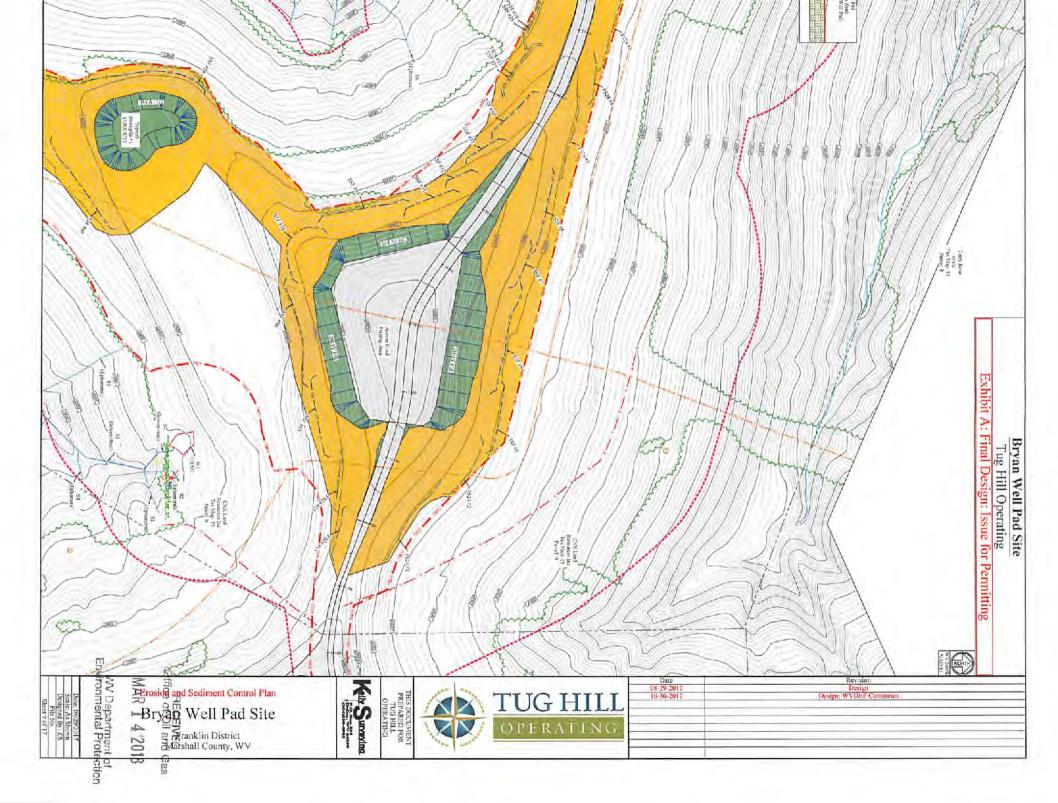

# STATE OF WEST VIRGINIA DEPARTMENT OF ENVIRONMENTAL PROTECTION, OFFICE OF OIL AND GAS WELL WORK PERMIT APPLICATION

| 1) Well Operator                       | : Tug Hi        | ll Operatino      | g, LLC        | 494510851                                  | Marshall       | Franklin    | Powhatan Point                |
|----------------------------------------|-----------------|-------------------|---------------|--------------------------------------------|----------------|-------------|-------------------------------|
| , <u>.</u>                             |                 |                   |               | Operator ID                                | County         | District    | Quadrangle                    |
| 2) Operator's We                       | ell Number      | r: Bryan S-       | 11HM          | Well Pac                                   | l Name: Brya   | n           |                               |
| 3) Farm Name/Sı                        | ırface Ow       | ner: CNX La       | and Resource  | es, Inc. Public Roa                        | d Access: Rir  | nes Ridge F | Rd                            |
| 4) Elevation, curr                     | ent groun       | d: <u>1191'</u>   | El            | evation, proposed                          | post-construct | ion: 1191'  |                               |
| , ,,                                   | a) Gas<br>Other | X                 | Oil           | Unde                                       | erground Stora | .ge         |                               |
| (                                      | b)If Gas        | Shallow           | Х             | Deep                                       |                |             |                               |
| 6) Existing Pad: `                     | Yes or No       | Horizontal<br>Yes | ι <u>Χ</u>    |                                            |                | 82/5        | 1/8                           |
| , , .                                  |                 | • • • •           | • • •         | ipated Thickness a<br>- 6496', thickness o | -              |             | e of approx. 3800 psi         |
| 8) Proposed Tota                       | l Vertical      | Depth: 6,6        | 516'          |                                            |                |             |                               |
| 9) Formation at T                      |                 |                   | Onondog       | а                                          |                |             |                               |
| 10) Proposed Tot                       | al Measur       | ed Depth:         | 14,744'       |                                            |                |             |                               |
| l 1) Proposed Ho                       | rizontal Le     | eg Length:        | 6,624'        |                                            |                |             |                               |
| 12) Approximate                        | Fresh Wa        | ter Strata D      | epths:        | 803' 🗸                                     |                |             |                               |
| 13) Method to De<br>14) Approximate    | Saltwater       | Depths: 2         | 040' <u>/</u> |                                            |                |             | hen need to start soaping     |
| 15) Approximate                        | Coal Sear       | m Depths:         | Sewickly (    | Coal - 701' and Pi                         | ttsburgh Coa   | l - 796' 🕏  | :                             |
|                                        |                 |                   |               | ine, karst, other):                        |                |             |                               |
| 17) Does Propose<br>directly overlying |                 |                   |               | ns<br>Yes                                  | No             | o <u>X</u>  |                               |
| (a) If Yes, provi                      | ide Mine I      | nfo: Nam          | e:            |                                            |                |             | RECEIVED<br>Office of Oil and |
|                                        |                 | Dept              | h:            | ·                                          |                |             | MAR 1 4 20                    |
|                                        |                 | Seam              | ı:            |                                            |                |             |                               |
|                                        |                 | Own               | er:           |                                            |                |             | WV Departme                   |

- 21) Total Area to be disturbed, including roads, stockpile area, pits, etc., (acres): 16.14
- 22) Area to be disturbed for well pad only, less access road (acres): 5.98
- 23) Describe centralizer placement for each casing string: