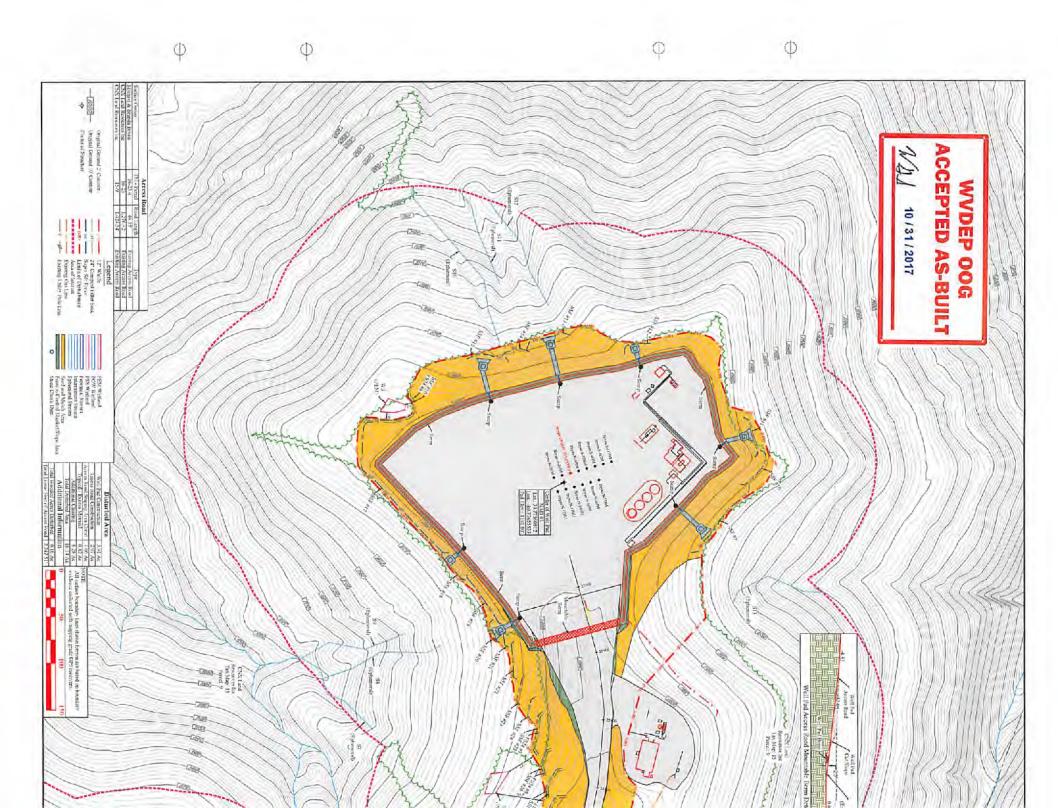

- 21) Total Area to be disturbed, including roads, stockpile area, pits, etc., (acres): 16.14
- 22) Area to be disturbed for well pad only, less access road (acres): 5.98
- 23) Describe centralizer placement for each casing string:

#### Cement

| Conductor: | Premium NE-1 + 2% bwoc CaC12 + 46.5% Fresh Water – Conductor Cement mixed at 15.6 ppg, Y=1.2 |
|------------|----------------------------------------------------------------------------------------------|
|------------|----------------------------------------------------------------------------------------------|

Surface: Premium NE-1 + 2% bwoc CaC12 + 48.5% Fresh Water – Surface Cement mixed at 15.6 ppg, Y=1.2

Intermediate: Premium NE-1 + 1% bwoc CaC12 + 46.5% Fresh Water – Intermediate Cement mixed at 15.6 ppg, Y=1.19