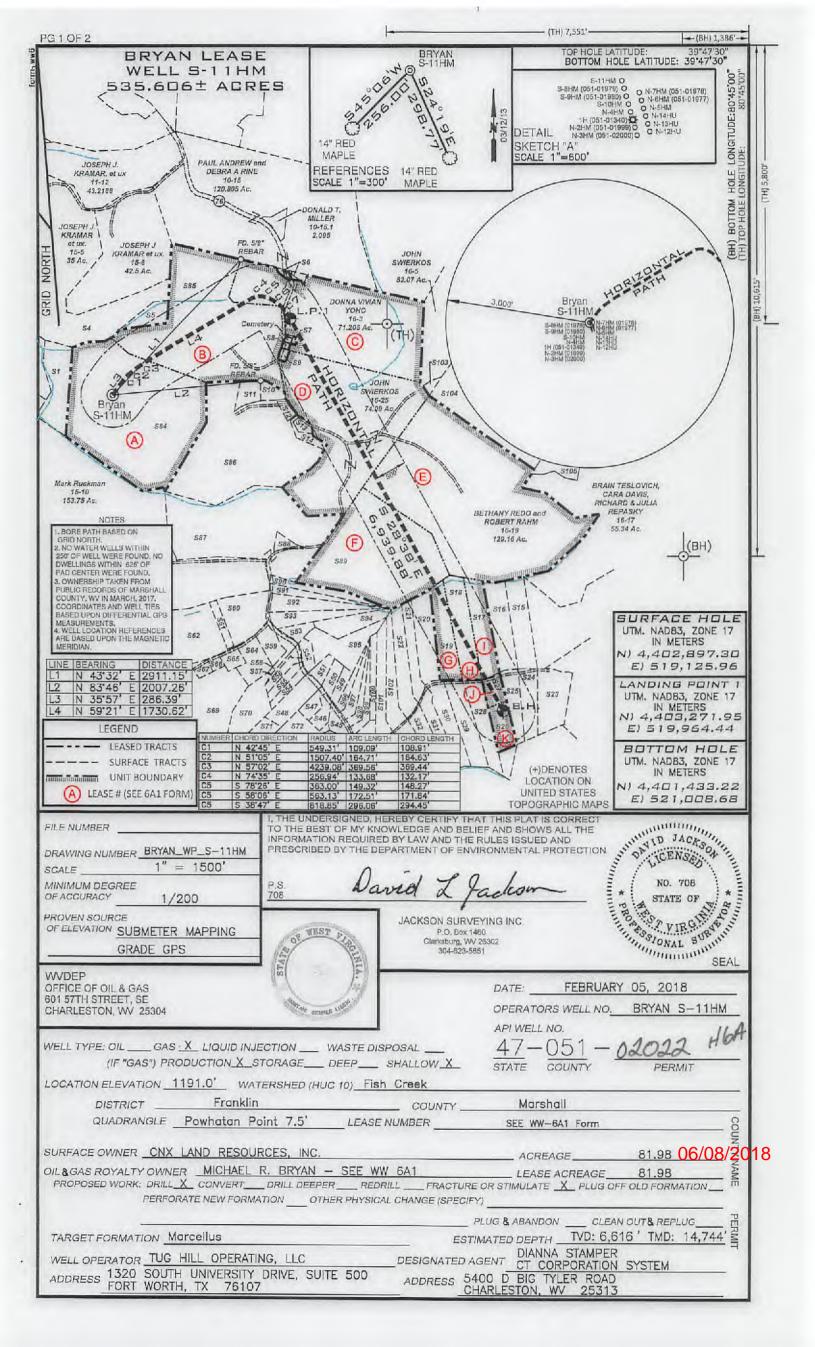

LEY  Notary Public, State of Text  Comm. Expires 05-08-202  Notary ID 131118458                                                                                                                                                                                                                                                                                                                                                                        |





## Well Site Safety Plan

Tug Hill Operating, LLC

Well Name: Bryan S-11HM

Pad Location: Bryan Pad

Marshall County, West Virginia

UTM meters , NAD83, Zone 17: Northing: 4,402,897.30

Easting: 519,125.96

February 2018

Office of Oil and Gas

MAR 1 4 2018

WV Department of Environmental Protection

WW-6A

## PROPOSED BRYAN S-11HM

SUPPLEMENT PG 1





PG 2 OF 2

BRYAN LEASE WELL S-11HM 535.606± ACRES

| Number     | TAX MAP -PARCEL | ADJOINER OWNER                        | ACRES |
|------------|-----------------|---------------------------------------|-------|
| S1         | 15-13           | CNX Land Resources Inc.               | 11.0  |
| 54         | 15-6.1          | Joseph J. Kramer Et Ux                | 39.40 |
| S5         | 15-7            | Terry D. Rose Et Ux                   | 4.5   |
| S6         | 16-3.2          | Jimmy Ostrander Sr. Et Ux             | 1.435 |
| S7         | 16-3.1          | Dennis Jackson Et Ux                  | 0.27  |
| S8         | 16-2            | Fredonia Christian Church             | 0.19  |
| 59         | 16-1            | Fredonia Christian Church             | 0.50  |
| 510        | 16-