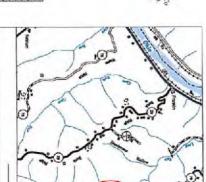

# STATE OF WEST VIRGINIA DEPARTMENT OF ENVIRONMENTAL PROTECTION, OFFICE OF OIL AND GAS WELL WORK PERMIT APPLICATION

| 1) Well Operator                       | : Tug Hi        | ll Operatino      | g, LLC        | 494510851                                  | Marshall       | Franklin    | Powhatan Point                |
|----------------------------------------|-----------------|-------------------|---------------|--------------------------------------------|----------------|-------------|-------------------------------|
| , <u>.</u>                             |                 |                   |               | Operator ID                                | County         | District    | Quadrangle                    |
| 2) Operator's We                       | ell Number      | r: Bryan S-       | 11HM          | Well Pac                                   | l Name: Brya   | n           |                               |
| 3) Farm Name/Sı                        | ırface Ow       | ner: CNX La       | and Resource  | es, Inc. Public Roa                        | d Access: Rir  | nes Ridge F | Rd                            |
| 4) Elevation, curr                     | ent groun       | d: <u>1191'</u>   | El            | evation, proposed                          | post-construct | ion: 1191'  |                               |
| , ,,                                   | a) Gas<br>Other | X                 | Oil           | Unde                                       | erground Stora | .ge         |                               |
| (                                      | b)If Gas        | Shallow           | Х             | Deep                                       |                |             |                               |
| 6) Existing Pad: `                     | Yes or No       | Horizontal<br>Yes | ι <u>Χ</u>    |                                            |                | 82/5        | 1/8                           |
| , , .                                  |                 | • • • •           | • • •         | ipated Thickness a<br>- 6496', thickness o | -              |             | e of approx. 3800 psi         |
| 8) Proposed Tota                       | l Vertical      | Depth: 6,6        | 516'          |                                            |                |             |                               |
| 9) Formation at T                      |                 |                   | Onondog       | а                                          |                |             |                               |
| 10) Proposed Tot                       | al Measur       | ed Depth:         | 14,744'       |                                            |                |             |                               |
| l 1) Proposed Ho                       | rizontal Le     | eg Length:        | 6,624'        |                                            |                |             |                               |
| 12) Approximate                        | Fresh Wa        | ter Strata D      | epths:        | 803' 🗸                                     |                |             |                               |
| 13) Method to De<br>14) Approximate    | Saltwater       | Depths: 2         | 040' <u>/</u> |                                            |                |             | hen need to start soaping     |
| 15) Approximate                        | Coal Sear       | m Depths:         | Sewickly (    | Coal - 701' and Pi                         | ttsburgh Coa   | l - 796' 🕏  | :                             |
|                                        |                 |                   |               | ine, karst, other):                        |                |             |                               |
| 17) Does Propose<br>directly overlying |                 |                   |               | ns<br>Yes                                  | No             | o <u>X</u>  |                               |
| (a) If Yes, provi                      | ide Mine I      | nfo: Nam          | e:            |                                            |                |             | RECEIVED<br>Office of Oil and |
|                                        |                 | Dept              | h:            | ·                                          |                |             | MAR 1 4 20                    |
|                                        |                 | Seam              | ı:            |                                            |                |             |                               |
|                                        |                 | Own               | er:           |                                            |                |             | WV Departme                   |