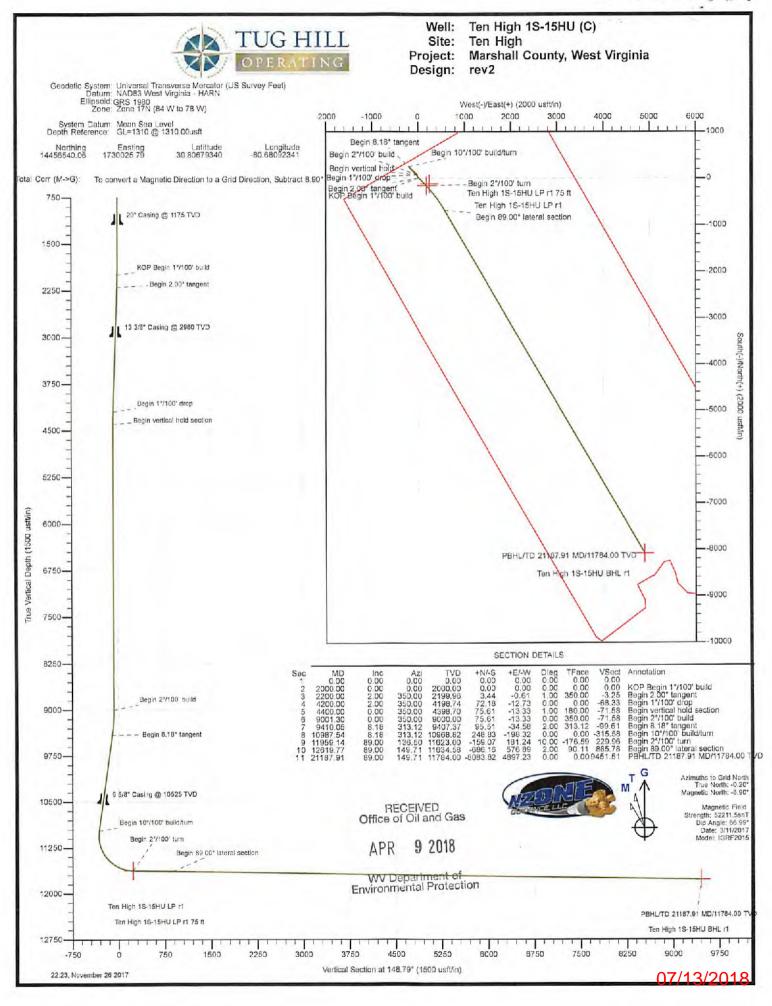

- 21) Total Area to be disturbed, including roads, stockpile area, pits, etc., (acres): 16.2
- 22) Area to be disturbed for well pad only, less access road (acres): 5.92
- 23) Describe centralizer placement for each casing string:

Will run 3 centralizers on surface casing at equal distance. Intermediate will have 1 centralizer every third joint. Production casing will have one centralizer every third joint in lateral, one centralizer every joint through curve, one centralizer every third joint to surface.