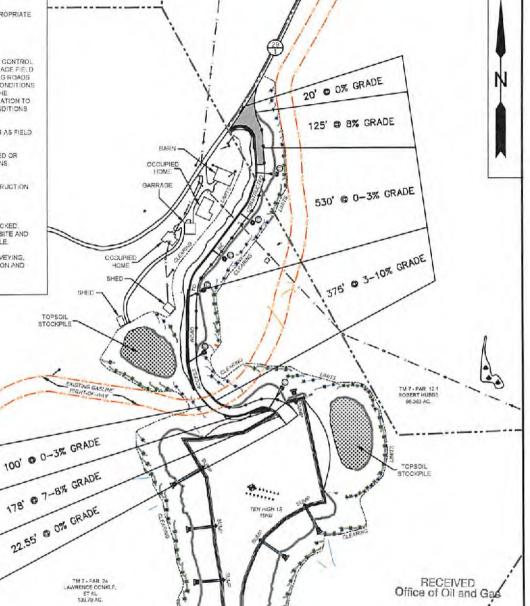

COUNTY: Marshall DISTRICT: Meade QUAD: Glen Easton 7.5'

The deep well review of the application for the above company is **Approved to drill to Trenton for Point Pleasant completion.** 

The applicant has complied with the provision of Chapter 22C-9, of the Code of West Virginia, nineteen hundred and thirty-one (T931), as amended, Oil and Gas Conservation Commission as follows:

# STATE OF WEST VIRGINIA DEPARTMENT OF ENVIRONMENTAL PROTECTION, OFFICE OF OIL AND GAS WELL WORK PERMIT APPLICATION

| 1) Well Operato                      | r: Tug Hill C  | Operating, Ll    | _C         | 494510851                                     | Marshall             | Meade            | Glen Easton 7.5'          |
|--------------------------------------|----------------|------------------|------------|-----------------------------------------------|----------------------|------------------|---------------------------|
| , 1                                  |                |                  |            | Operator ID                                   | County               | District         | Quadrangle                |
| 2) Operator's W                      | ell Number: _  | Ten High 1S      | -15HU      | Well Pad                                      | Name: <u>Ten</u> ⊢   | ligh             |                           |
| 3) Farm Name/S                       | Surface Owner  | r: Lawrence & Sh | irley Conl | de, ests Public Road                          | d Access: She        | pherd Ride       | ge Lane CR 21/9           |
| 4) Elevation, cu                     | rrent ground:  | 1310'            | Ele        | evation, proposed j                           | post-construction    | on: 1310'        |                           |
| 5) Well Type                         | _              | (                |            | Unde                                          |                      |                  |                           |
|                                      | Other          |                  |            |                                               |                      |                  |                           |
|                                      | (b)If Gas S    | hallow _         |            | Deep                                          | X                    |                  |                           |
|                                      | F              | Iorizontal X     | ,<br>      | <u></u>                                       |                      | N                | (28/18                    |
| 6) Existing Pad:                     | Yes or No Y    | es               |            |                                               | -                    | 03               | 10 1                      |
|                                      |                |                  |            | ipated Thickness a<br>19' - 11,728' thickness |                      |                  | e of approx. 9500 psi     |
| 8) Proposed Tot                      | al Vertical De | epth: 11,878     | <u>'</u>   |                                               |                      |                  |                           |
| 9) Formation at                      |                |                  | enton      |                                               |                      |                  |                           |
| 10) Proposed To                      | otal Measured  | Depth: 21,       | 188'       |                                               |                      |                  |                           |
| 11) Proposed H                       | orizontal Leg  | Length: 8,5      | 68'        |                                               |                      |                  |                           |
| 12) Approximat                       | e Fresh Water  | r Strata Depth   | ıs:        | 70', 1026'                                    |                      |                  |                           |
| 13) Method to I                      | Determine Fre  | sh Water Dep     | ths:       | Offset well reports or no                     | ticeable flow at the | e flowline or wi | hen need to start soaping |
| 14) Approximat                       | e Saltwater D  | epths: 2,167     | 7'         |                                               |                      |                  |                           |
| 15) Approximat                       | te Coal Seam   | Depths: Sew      | rickly (   | Coal - 935' and Pi                            | ttsburgh Coal        | - 1020'          |                           |
| 16) Approximat                       | te Depth to Po | ssible Void (    | coal mi    | ne, karst, other): _                          | None anticipat       | ted              |                           |
| 17) Does Propo<br>directly overlying |                |                  |            |                                               | No                   |                  |                           |
| (a) If Yes, pro                      | vide Mine Inf  | o: Name:         | Mars       | hall County Coal                              | Co. / Marshall       | County M         | ine                       |
| (), <b>b.c</b>                       |                | Depth:           | 1020       | ' TVD and 290' su                             | ubsea level          |                  |                           |
|                                      |                | Seam:            | Pitts      | ourgh #8                                      |                      |                  |                           |
|                                      |                | Owner:           | Murra      | ay Energy / Cons                              | olidated Coal        | Co.              |                           |