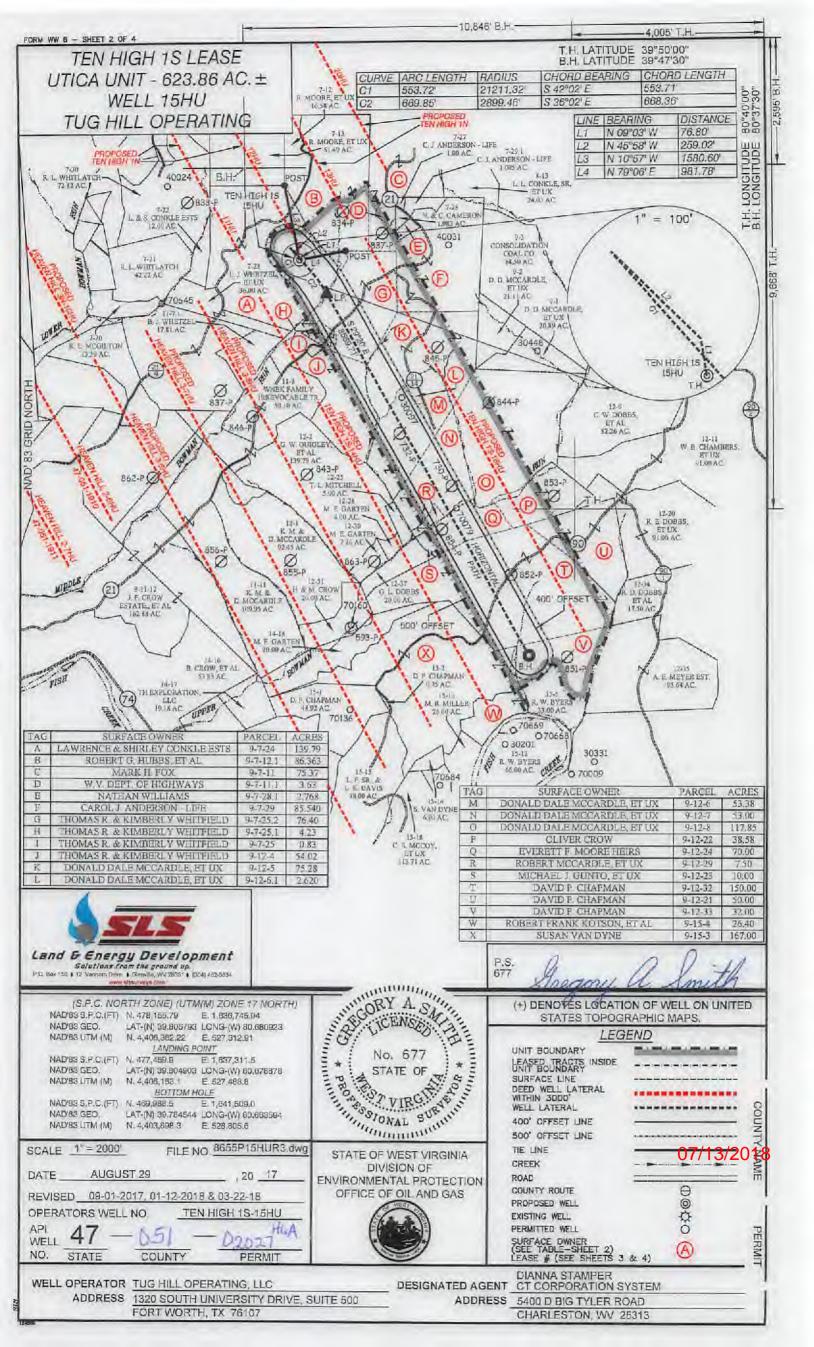

- 1. Comments to Notice of Deviation filed? No
- Provided a certified copy of duly acknowledged and recorded consent and easement form from all surface owners? Yes
- Provided a tabulation of all deep wells within one mile of the proposed location, including the API number of all deep wells: Heaven Hill 3-8HU 47-051-01967; Ten High 1N-11HU 47-051-01960; Ten High 1N-12HU 47-051-01961; Ten High 1N-13HU 47-051-01965
- 4. Provided a plat showing that the proposed location is a distance of 400+ feet from the nearest lease line or unit boundary and showing the following wells drilled to or capable of producing from the objective formation within 3,000 feet of the proposed location.

#### Permit well - Ten High 1S-15HU

Wells within 500' Buffer

Note: Well spots depicted on Area of Review map (page 3) are derived from State held coordinates. The spots may differ from those depicted on the Well Plat because the Plat locations represent actual field surveyed locations. Please refer to the Plat for surveyed well spots