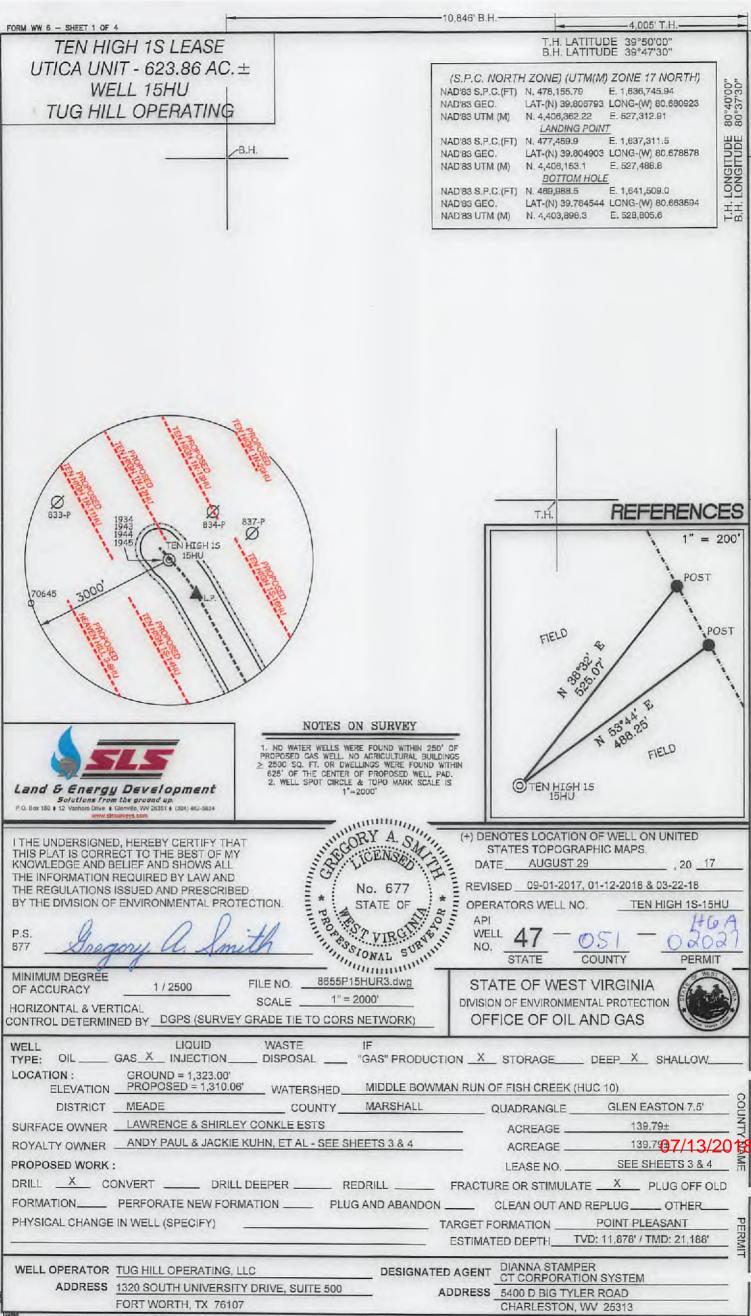

# STATE OF WEST VIRGINIA DEPARTMENT OF ENVIRONMENTAL PROTECTION, OFFICE OF OIL AND GAS WELL WORK PERMIT APPLICATION

| 1) Well Operato                      | r: Tug Hill C  | Operating, Ll    | _C         | 494510851                                     | Marshall             | Meade            | Glen Easton 7.5'          |
|--------------------------------------|----------------|------------------|------------|-----------------------------------------------|----------------------|------------------|---------------------------|
| , 1                                  |                |                  |            | Operator ID                                   | County               | District         | Quadrangle                |
| 2) Operator's W                      | ell Number: _  | Ten High 1S      | -15HU      | Well Pad                                      | Name: <u>Ten</u> ⊢   | ligh             |                           |
| 3) Farm Name/S                       | Surface Owner  | r: Lawrence & Sh | irley Conl | de, ests Public Road                          | d Access: She        | pherd Ride       | ge Lane CR 21/9           |
| 4) Elevation, cu                     | rrent ground:  | 1310'            | Ele        | evation, proposed j                           | post-construction    | on: 1310'        |                           |
| 5) Well Type                         | _              | (                |            | Unde                                          |                      |                  |                           |
|                                      | Other          |                  |            |                                               |                      |                  |                           |
|                                      | (b)If Gas S    | hallow _         |            | Deep                                          | X                    |                  |                           |
|                                      | F              | Iorizontal X     | ,<br>      | <u></u>                                       |                      | N                | (28/18                    |
| 6) Existing Pad:                     | Yes or No Y    | es               |            |                                               | -                    | 03               | 10 1                      |
|                                      |                |                  |            | ipated Thickness a<br>19' - 11,728' thickness |                      |                  | e of approx. 9500 psi     |
| 8) Proposed Tot                      | al Vertical De | epth: 11,878     | <u>'</u>   |                                               |                      |                  |                           |
| 9) Formation at                      |                |                  | enton      |                                               |                      |                  |                           |
| 10) Proposed To                      | otal Measured  | Depth: 21,       | 188'       |                                               |                      |                  |                           |
| 11) Proposed H                       | orizontal Leg  | Length: 8,5      | 68'        |                                               |                      |                  |                           |
| 12) Approximat                       | e Fresh Water  | r Strata Depth   | ıs:        | 70', 1026'                                    |                      |                  |                           |
| 13) Method to I                      | Determine Fre  | sh Water Dep     | ths:       | Offset well reports or no                     | ticeable flow at the | e flowline or wi | hen need to start soaping |
| 14) Approximat                       | e Saltwater D  | epths: 2,167     | 7'         |                                               |                      |                  |                           |
| 15) Approximat                       | te Coal Seam   | Depths: Sew      | rickly (   | Coal - 935' and Pi                            | ttsburgh Coal        | - 1020'          |                           |
| 16) Approximat                       | te Depth to Po | ssible Void (    | coal mi    | ne, karst, other): _                          | None anticipat       | ted              |                           |
| 17) Does Propo<br>directly overlying |                |                  |            |                                               | No                   |                  |                           |
| (a) If Yes, pro                      | vide Mine Inf  | o: Name:         | Mars       | hall County Coal                              | Co. / Marshall       | County M         | ine                       |
| (), <b>b.c</b>                       |                | Depth:           | 1020       | ' TVD and 290' su                             | ubsea level          |                  |                           |
|                                      |                | Seam:            | Pitts      | ourgh #8                                      |                      |                  |                           |
|                                      |                | Owner:           | Murra      | ay Energy / Cons                              | olidated Coal        | Co.              |                           |

KOP@ 10,988' ft MD

WELL NAME: Ten High 15-15HU STATE: West Virginia COUNTY:

Marshall

DISTRICT: Meade DF Elev:

1,310 21.188 GL Elev: 1,310

TH Latitude: 39.8067934

TH Latitude: 39.8067334
TH Longitude: -80.68092341
BH Latitude: 39.784544
BH Longitude: 80.663594

| FORMATION TOP       | S        |
|---------------------|----------|
| Formation           | Depth TV |
| Deepest Fresh Water | 1,026    |
| Sewickley Coal      | 935'     |
| Pittsburgh Coal     | 1,020    |
| Big Lime            | 2,049    |
| Berea               | 2,673    |
| Tully               | 6,6D6°   |
| Marcellus           | 6,713    |
| Onondaga            | 6,765    |
| Salina              | 7,497    |
| Lockport            | 8,562    |
| Utica               | 11,413'  |
| Point Pleasant      | 11,589   |
| Landing Depth       | 11,635'  |
| Trenton             | 11,728   |
| Pilot Hole TD       | 11,878   |