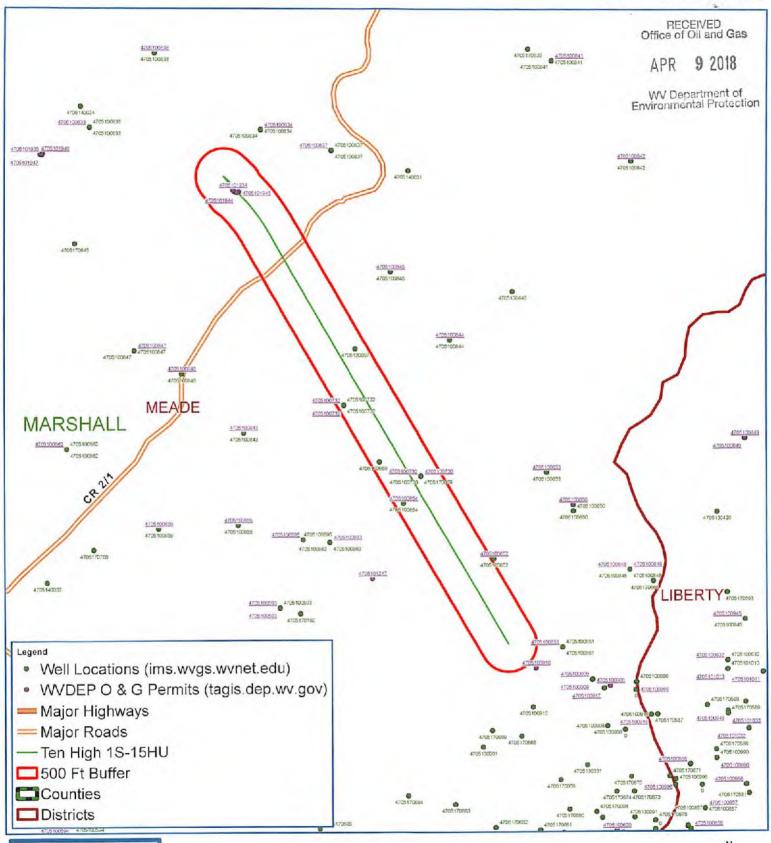

Contacted Devin Ducoeur 724-705-0444, <a href="mailto:dducoeur@dpslandservices.com">dducoeur@dpslandservices.com</a> DPS GIS (12/19/2016) to have him make maps of the wellbores with his information. DPS utilizes WVGES maps for their mapping seems it as the best publicly available. See attached map he provided.

#### Discussion with Phil Dinterman WVGES GIS Department (7/15/2016)

- WVGES has plotted every well spot they have access to and are aware of with that contains a
  coordinate. 30000, 70000, and 90000 series wells are available via the WVGES online map. Some
  locations aren't great due to vintage and manipulation of maps through time
- 30000 series any well drilled prior to 1929 APIs were not assigned to original wells
- 70000 series Well spots pulled from old Farm line maps that the WVGES has access to
- 90000 series Any sources that the WVGES has access that shows a well spot but has no additional supporting information. DEP does not have 90000 series on their maps.
- There can be duplication between wells in the 3 series
- Phil indicated that other Operators are providing a screenshot of the WVGES map with their planned well and using that for permits

#### Permit well - Ten High 1S-15HU

Wells within 500' Buffer

Note: Well spots depicted on Area of Review map (page 3) are derived from State held coordinates. The spots may differ from those depicted on the Well Plat because the Plat locations represent actual field surveyed locations. Please refer to the Plat for surveyed well spots