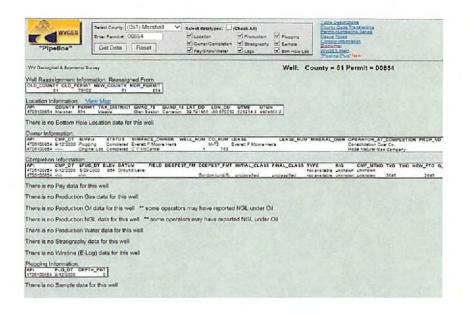

Is this well "known or reasonably expected to penetrate a depth that could

| API Number | Operator Name                | Total Depth          | Perforated<br>Fms | Producing zones not perforated | be within the range of<br>Fracture propagation"? 1000'<br>is max limit I would assign to<br>wells that might be within in<br>range of fracture propagation | Comments                                  |
|------------|------------------------------|----------------------|-------------------|--------------------------------|------------------------------------------------------------------------------------------------------------------------------------------------------------|-------------------------------------------|
| 4705101934 | Tug Hill Operating           | 6737' TVD<br>planned | None              | None                           | No, Permitted Marcellus well                                                                                                                               | Permitted Marcellus well. Not yet drilled |
| 4705101944 | Tug Hill Operating           | 6737' TVD<br>planned | None              | None                           | No, Permit submitted<br>Marcellus well                                                                                                                     | Permitted Marcellus well. Not yet drilled |
|            | Tug Hill Operating           | 6737' TVD<br>planned | None              | None                           | No, Permit submitted<br>Marcellus well                                                                                                                     | Permitted Marcellus well. Not yet drilled |
| 4705130097 | I.H. Beren                   | 3018                 | Gordon SS         | Unknown                        | No, TVD of 3018' means that<br>this well is not within the<br>range of fracture propagation<br>from a Marcellus well                                       | Well was plugged 5/28/1939                |
|            | Consolidated Coal            |                      |                   |                                | No, TVD of 2973' means that<br>this well is not within the<br>range of fracture propagation                                                                |                                           |
| 4705100732 | Company                      | 2973                 | Gordon SS         | Unknown                        | from a Marcellus well Unknown but unlikley, most                                                                                                           | Well was plugged 1/9/2002                 |
| 4705170659 | Unknown                      | Unknown              | Unknown           | Unknown                        | likley an old shallow well                                                                                                                                 | State well records are incomplete         |
| 4705100730 | Consolidated Coal<br>Company | 2821                 | . Gordon SS       | Unknown                        | No, TVD of 2821' means that<br>this well is not within the<br>range of fracture propagation<br>from a Marcellus well                                       | Well was plugged 2/7/2002                 |
| 4705100854 | Consolidated Coal<br>Company | 3645                 | Gordon SS         | Unknown                        | No, TVD of 2645' means that<br>this well is not within the<br>range of fracture propagation<br>from a Marcellus well                                       | Well was plugged 9/12/2000                |