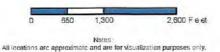

RECEIVED
Office of Oil and Gas

APR 9 2018

WV Department of Environmental Protection 30" Csg @ 120' MD / 120' TVD

20" Csg @

1,175' MD / 1,086' TVD

13 3/8" Csg @

2,800' MD / 2,800' TVD

9 5/8" Csg @ 10,463' MD / 10,450' TVD

KOP@ 10,988' ft MD

WELL NAME: Ten High 15-15HU STATE: West Virginia COUNTY:

Marshall

DISTRICT: Meade DF Elev:

1,310 21.188 GL Elev: 1,310

TH Latitude: 39.8067934

TH Latitude: 39.8067334
TH Longitude: -80.68092341
BH Latitude: 39.784544
BH Longitude: 80.663594

| FORMATION TOP       | S        |
|---------------------|----------|
| Formation           | Depth TV |
| Deepest Fresh Water | 1,026    |
| Sewickley Coal      | 935'     |
| Pittsburgh Coal     | 1,020    |
| Big Lime            | 2,049    |
| Berea               | 2,673    |
| Tully               | 6,6D6°   |
| Marcellus           | 6,713    |
| Onondaga            | 6,765    |
| Salina              | 7,497    |
| Lockport            | 8,562    |
| Utica               | 11,413'  |
| Point Pleasant      | 11,589   |
| Landing Depth       | 11,635'  |
| Trenton             | 11,728   |
| Pilot Hole TD       | 11,878   |

|                |                |               | CASING SUM | MARY        |                |        |             |
|----------------|----------------|---------------|------------|-------------|----------------|--------|-------------|
| Туре           | Hole Size (in) | Csg Size (in) | Depth (MD) | Depth (TVD) | Weight (lb/ft) | Grade  | Top of Ceme |
| Conductor      | 36             | 30            | 120'       | 120'        | BW             | BW     | Surface     |
| Surface        | 26             | 20            | 1,175'     | 1,086'      | 106.5          | J55    | Surface     |
| Intermediate 1 | 17 1/2         | 13 3/8        | 2,800'     | 2,800'      | 54.5           | J55    | Surface     |
| Intermediate 2 | 12 1/4         | 95/8          | 10,463'    | 10,450'     | 47             | HP110  | Surface     |
| Production     | 81/2           | 5 1/2         | 21,188'    | 11,784      | 23             | HCP110 | Surface     |

|                | CEMENT SUN | IMARY | DRILLING DETAILS |            |                                                                                  |
|----------------|------------|-------|------------------|------------|----------------------------------------------------------------------------------|
|                | Sacks      | Class | Density          | Fluid Type | Centralizer Notes                                                                |
| Conductor      | 338        | A     | 15.6             | Air        | None                                                                             |
| Surface        | 2,025      | A     | 15.6             | Air        | 3 Centralizers at equal distance                                                 |
| Intermediate 1 | 2,140      | A     | 15               | Air        | 1 Centralizer every other jt                                                     |
| Intermediate 2 | 2,787      | А     | 14.5             | Air        | 1 Centralizer every other jt                                                     |
| Production     | 4,335      | А     | 15               | Air / SOBM | 1 every other joint in lateral; 1 per joint in<br>curve; 1 every other jt to sfc |

Pilot Hole PH TD @ 11,878

Landing Point @ 12,620' MD / 11,635' TVD

PH TVD = 150' below Trenton Top

RECEIVED Office of Oil and Gas

APR 9 2018

WV Department of Environmental Protection

Lateral TD @ 21,188' ft MD

11,784 ft TVD