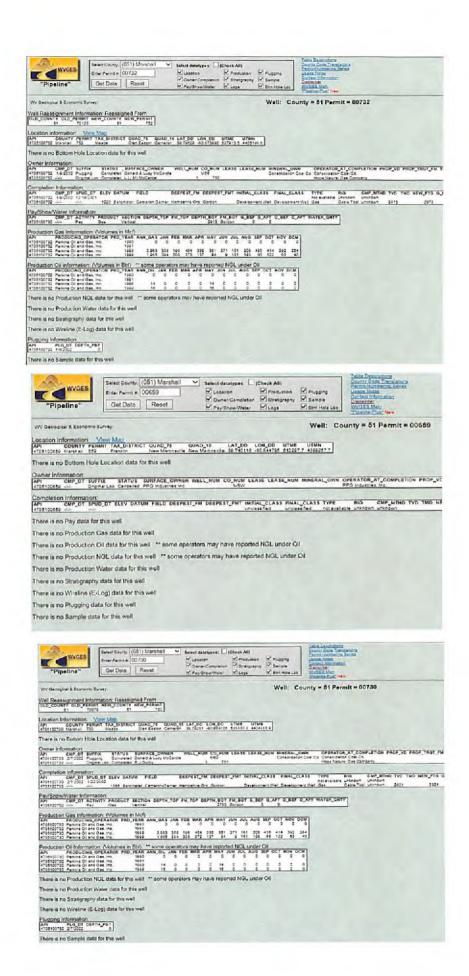

#### Permit well - Ten High 1S-15HU

Wells within 500' Buffer

Note: Well spots depicted on Area of Review map (page 3) are derived from State held coordinates. The spots may differ from those depicted on the Well Plat because the Plat locations represent actual field surveyed locations. Please refer to the Plat for surveyed well spots

Is this well "known or reasonably expected to penetrate a depth that could

| API Number | Operator Name                | Total Depth          | Perforated<br>Fms | Producing zones not perforated | be within the range of<br>Fracture propagation"? 1000'<br>is max limit I would assign to<br>wells that might be within in<br>range of fracture propagation | Comments                                  |
|------------|------------------------------|----------------------|-------------------|--------------------------------|------------------------------------------------------------------------------------------------------------------------------------------------------------|-------------------------------------------|
| 4705101934 | Tug Hill Operating           | 6737' TVD<br>planned | None              | None                           | No, Permitted Marcellus well                                                                                                                               | Permitted Marcellus well. Not yet drilled |
| 4705101944 | Tug Hill Operating           | 6737' TVD<br>planned | None              | None                           | No, Permit submitted<br>Marcellus well                                                                                                                     | Permitted Marcellus well. Not yet drilled |
|            | Tug Hill Operating           | 6737' TVD<br>planned | None              | None                           | No, Permit submitted<br>Marcellus well                                                                                                                     | Permitted Marcellus well. Not yet drilled |
| 4705130097 | I.H. Beren                   | 3018                 | Gordon SS         | Unknown                        | No, TVD of 3018' means that<br>this well is not within the<br>range of fracture propagation<br>from a Marcellus well                                       | Well was plugged 5/28/1939                |
|            | Consolidated Coal            |                      |                   |                                | No, TVD of 2973' means that<br>this well is not within the<br>range of fracture propagation                                                                |                                           |
| 4705100732 | Company                      | 2973                 | Gordon SS         | Unknown                        | from a Marcellus well Unknown but unlikley, most                                                                                                           | Well was plugged 1/9/2002                 |
| 4705170659 | Unknown                      | Unknown              | Unknown           | Unknown                        | likley an old shallow well                                                                                                                                 | State well records are incomplete         |
| 4705100730 | Consolidated Coal<br>Company | 2821                 | . Gordon SS       | Unknown                        | No, TVD of 2821' means that<br>this well is not within the<br>range of fracture propagation<br>from a Marcellus well                                       | Well was plugged 2/7/2002                 |
| 4705100854 | Consolidated Coal<br>Company | 3645                 | Gordon SS         | Unknown                        | No, TVD of 2645' means that<br>this well is not within the<br>range of fracture propagation<br>from a Marcellus well                                       | Well was plugged 9/12/2000                |