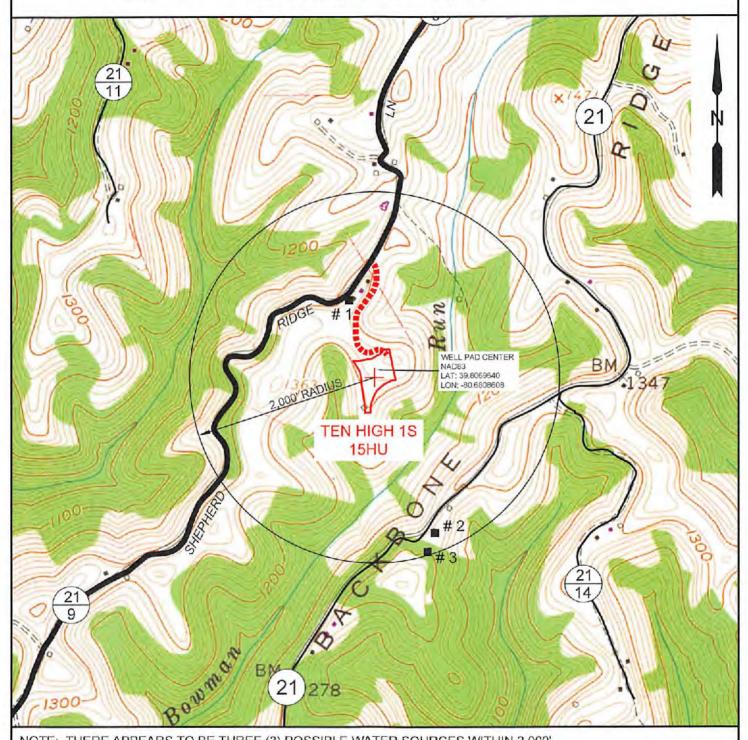

#### Permit well - Ten High 1S-15HU

Wells within 500' Buffer

Note: Well spots depicted on Area of Review map (page 3) are derived from State held coordinates. The spots may differ from those depicted on the Well Plat because the Plat locations represent actual field surveyed locations. Please refer to the Plat for surveyed well spots

Is this well "known or reasonably expected to penetrate a depth that could

| API Number | Operator Name                | Total Depth          | Perforated<br>Fms | Producing zones not perforated | be within the range of<br>Fracture propagation"? 1000'<br>is max limit I would assign to<br>wells that might be within in<br>range of fracture propagation | Comments                                  |
|------------|------------------------------|----------------------|-------------------|--------------------------------|------------------------------------------------------------------------------------------------------------------------------------------------------------|-------------------------------------------|
| 4705101934 | Tug Hill Operating           | 6737' TVD<br>planned | None              | None                           | No, Permitted Marcellus well                                                                                                                               | Permitted Marcellus well. Not yet drilled |
| 4705101944 | Tug Hill Operating           | 6737' TVD<br>planned | None              | None                           | No, Permit submitted<br>Marcellus well                                                                                                                     | Permitted Marcellus well. Not yet drilled |
|            | Tug Hill Operating           | 6737' TVD<br>planned | None              | None                           | No, Permit submitted<br>Marcellus well                                                                                                                     | Permitted Marcellus well. Not yet drilled |
| 4705130097 | I.H. Beren                   | 3018                 | Gordon SS         | Unknown                        | No, TVD of 3018' means that<br>this well is not within the<br>range of fracture propagation<br>from a Marcellus well                                       | Well was plugged 5/28/1939                |
|            | Consolidated Coal            |                      |                   |                                | No, TVD of 2973' means that<br>this well is not within the<br>range of fracture propagation                                                                |                                           |
| 4705100732 | Company                      | 2973                 | Gordon SS         | Unknown                        | from a Marcellus well Unknown but unlikley, most                                                                                                           | Well was plugged 1/9/2002                 |
| 4705170659 | Unknown                      | Unknown              | Unknown           | Unknown                        | likley an old shallow well                                                                                                                                 | State well records are incomplete         |
| 4705100730 | Consolidated Coal<br>Company | 2821                 | . Gordon SS       | Unknown                        | No, TVD of 2821' means that<br>this well is not within the<br>range of fracture propagation<br>from a Marcellus well                                       | Well was plugged 2/7/2002                 |
| 4705100854 | Consolidated Coal<br>Company | 3645                 | Gordon SS         | Unknown                        | No, TVD of 2645' means that<br>this well is not within the<br>range of fracture propagation<br>from a Marcellus well                                       | Well was plugged 9/12/2000                |