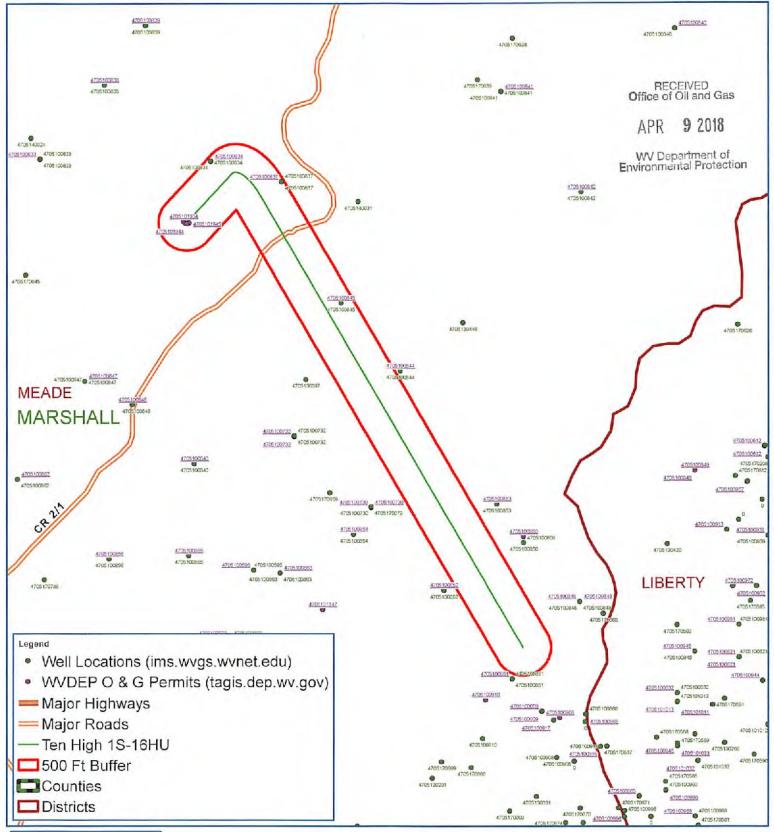

#### Permit well - Ten High 1S-16HU

Wells within 500' Buffer

Note: Well spots depicted on Area of Review map (page 3) are derived from State held coordinates. The spots may differ from those depicted on the Well Plat because the Plat locations represent actual field surveyed locations. Please refer to the Plat for surveyed well spots

Map Created August 10, 2017 Map Current As Of, August 10, 2017 Ten High 1S-16HU Meade District Marshall County, WV