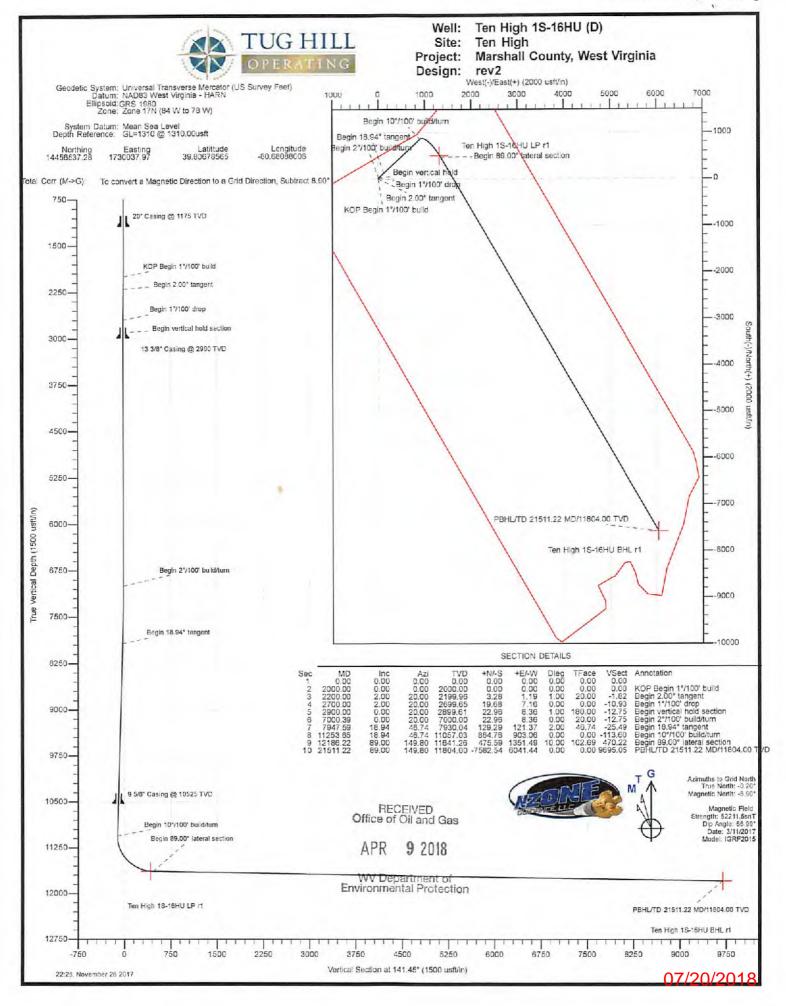

#### Planning Report - Geographic

Database: Company: Project:

DB\_Jul2216dt\_v14 Tug Hill Operating LLC Marshall County, West Virginia

Site:

Ten High Ten High 1S-16HU (D) Well: Original Hole Wellbore:

rev2 Design:

Local Co-ordinate Reference:

TVD Reference: MD Reference:

North Reference: Survey Calculation Method: Well Ten High 1S-16HU (D) GL=1310 @ 1310.00usft

GL=1310 @ 1310.00usft Grid

Minimum Curvature

Project

Marshall County, West Virginia

Map System: Geo Datum: Map Zone:

Universal Transverse Mercator (US Survey Feet)

NAD83 West Virginia - HARN

Zone 17N (84 W to 78 W)

System Datum:

Mean Sea Level

Ten High Site

Site Position: From:

Lat/Long

Northing: Easting:

14,456,545.60 usft 1,730,001.41 usft

Latitude: Longitude:

39.80680885 -80.68101011

Position Uncertainty:

0.00 usft

Slot Radius:

13-3/16 "

**Grid Convergence:** 

0.20 °

Ten High 1S-16HU (D) Well

**Well Position** 

+N/-S +E/-W 0.00 usft 0.00 usft

Northing: Easting:

14,456,537.28 usft 1,730,037.97 usft Latitude: Longitude:

39.80678565 -80.68088006

**Position Uncertainty** 

0.00 usft

Wellhead Elevation:

0.00 usft

Ground Level:

1,310.00 usft

Wellbore

Original Hole

Magnetics Model Name IGRF2015

rev2

Sample Date 3/11/2017 Declination (°) -8.70 Dip Angle (°)

Field Strength (nT)

52,211.50847037

Design

Audit Notes:

Version:

Phase: Depth From (TVD)

PLAN

Tie On Depth: +E/-W

0.00

66.99

Vertical Section:

(usft) 0.00

+N/-S (usft) 0.00

(usft) 0.00

Direction (°) 141.45

Plan Survey Tool Program

Date 11/26/2017

Depth From Depth To (usft)

(usft)

Survey (Wellbore)

**Tool Name** 

Remarks

0.00 21,511.22 rev2 (Original Hole)

MWD MWD - Standard

> RECEIVED Office of Oil and Gas

APR 9 2018

WV Department of Environmental Protection

Local Co-ordinate Reference:

TVD Reference: MD Reference:

North Reference: Survey Calculation Method: Well Ten High 1S-16HU (D) GL=1310 @ 1310.00usft GL=1310 @ 1310.00usft

Grid

Minimum Curvature

| lan Sections                |                 |                | Vertical        |                 |                 | Dogleg              | Build               | Turn                |            |                    |
|-----------------------------|-----------------|----------------|-----------------|-----------------|-----------------|---------------------|---------------------|---------------------|------------|--------------------|
| Measured<br>Depth<br>(usft) | Inclination (°) | Azimuth<br>(°) | Depth<br>(usft) | +N/-S<br>(usft) | +E/-W<br>(usft) | Rate<br>(°/100usft) | Rate<br>(°/100usft) | Rate<br>(°/100usft) | TFO<br>(°) | Target             |
| 0.00                        | 0.00            | 0.00           | 0.00            | 0.00            | 0.00            | 0.00                | 0.00                | 0.00                | 0.00       |                    |
| 2,000.00                    | 0.00            | 0.00           | 2,000.00        | 0.00            | 0.00            | 0.00                | 0.00                | 0.00                | 0.00       |                    |
| 2,200.00                    | 2.00            | 20.00          | 2,199.96        | 3.28            | 1.19            | 1.00                | 1.00                | 0.00                | 20.00      |                    |
| 2,700.00                    | 2.00            | 20.00          | 2,699.65        | 19.68           | 7.16            | 0.00                | 0.00                | 0.00                | 0.00       |                    |
| 2,900.00                    | 0.00            | 20.00          | 2,899.61        | 22.96           | 8.36            | 1.00                | -1.00               | 0.00                | 180.00     |                    |
| 7,000.39                    | 0.00            | 20.00          | 7,000.00        | 22.96           | 8.36            | 0.00                | 0.00                | 0.00                | 20.00      |                    |
| 7,947.59                    | 18.94           | 46.74          | 7,930.04        | 129.29          | 121.37          | 2.00                | 2.00                | 2.82                | 46.74      |                    |
| 11,253.65                   | 18.94           | 46.74          | 11,057.03       | 864.76          | 903.06          | 0.00                | 0.00                | 0.00                | 0.00       |                    |
| 12,186.22                   | 89.00           | 149.80         | 11,641.26       | 475.59          | 1,351.49        | 10.00               | 7.51                | 11.05               | 102,69     |                    |
| 21,511.22                   | 89.00           | 149.80         | 11,804.00       | -7,582.54       | 6.041.44        | 0.00                | 0.00                | 0.00                | 0.00       | Ten High 1S-16HU E |