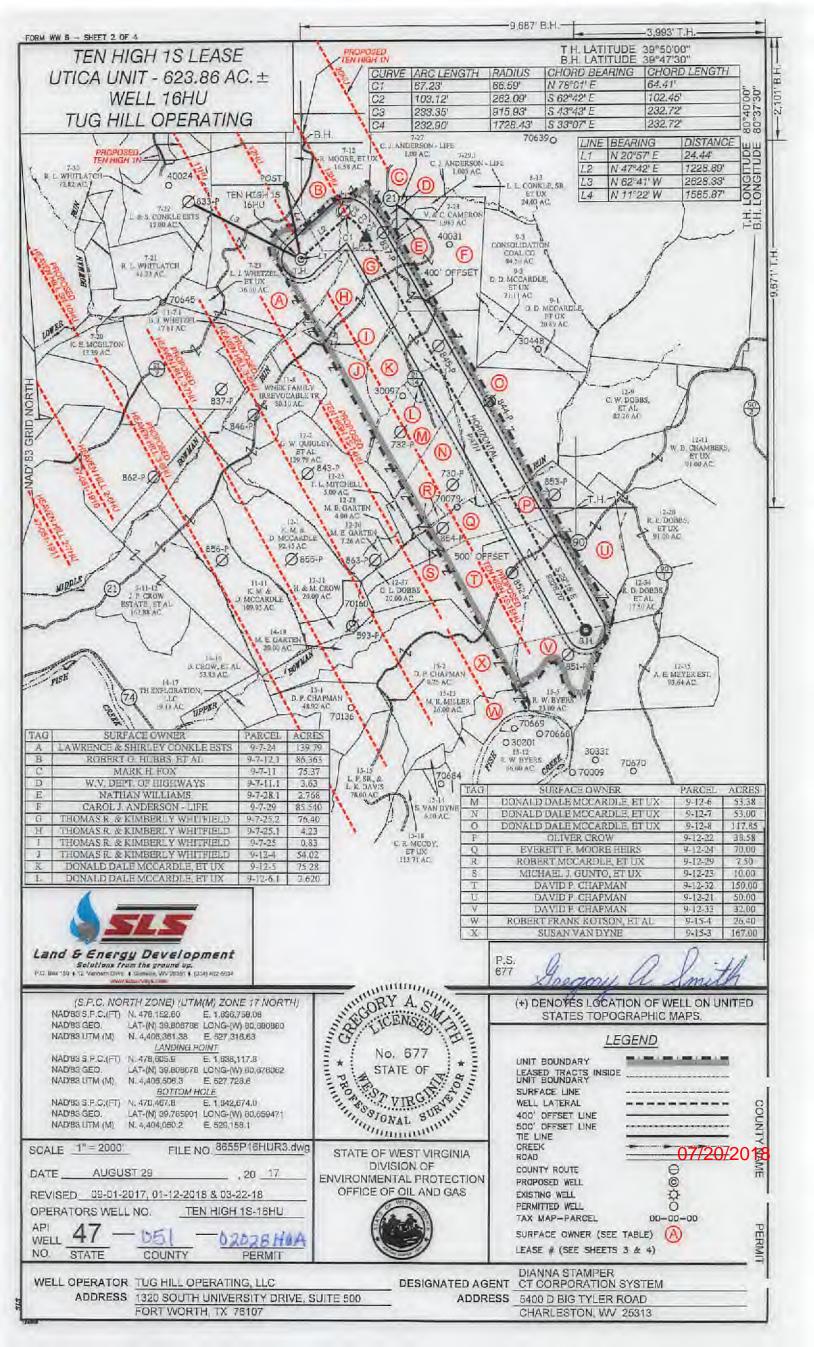

Thursday, July 19, 2018 WELL WORK PERMIT Horizontal 6A / New Drill

TUG HILL OPERATING, LLC 380 SOUTHPOINTE BOULEVARD, PLAZA II **SUITE 200** CANNONSBURG, PA 15317

Permit approval for TEN HIGH 1S-16HU Re: 47-051-02028-00-00

Chief

Operator's Well Number:

TEN HIGH 1S-16HU

Farm Name: LAWRENCE & SHIRLEY CON

U.S. WELL NUMBER: 47-051-02028-00-00

Date Issued: 7/19/2018

Horizontal 6A New Drill

API Number: 51-02028

COUNTY: Marshall DISTRICT: Meade QUAD: Glen Easton 7.5'

The deep well review of the application for the above company is **Approved to drill to Trenton for Point Pleasant completion.** 

The applicant has complied with the provision of Chapter 22C-9, of the Code of West Virginia, nineteen hundred and thirty-one (1931), as amended, Oil and Gas Conservation Commission as follows:

- 1. Comments to Notice of Deviation filed? No
- Provided a certified copy of duly acknowledged and recorded consent and easement form from all surface owners? Yes
- Provided a tabulation of all deep wells within one mile of the proposed location, including the API number of all deep wells: Heaven Hill 3-8HU 47-051-01967; Ten High 1N-11HU 47-051-01960; Ten High 1N-12HU 47-051-01961; Ten High 1N-13HU 47-051-01965
- 4. Provided a plat showing that the proposed location is a distance of <u>400+</u> feet from the nearest lease line or unit boundary and showing the following wells drilled to or capable of producing from the objective formation within 3,000 feet of the proposed location.

Sincerely,

Susan Rose Administrator WW-6B (04/15)

| API NO. 47- <u>051</u> |        |                  |
|------------------------|--------|------------------|
| <b>OPERATOR WELL</b>   | NO.    | Ten High 1S-16HU |
| Well Pad Name:         | Ten Hi | gh               |

## STATE OF WEST VIRGINIA DEPARTMENT OF ENVIRONMENTAL PROTECTION, OFFICE OF OIL AND GAS WELL WORK PERMIT APPLICATION

| 1) Well Operator:                    | Tug Hill Op   | erating, LL     | С        | 494510851                                    | Marshall             | Meade          | Glen Easton 7.5'          |
|--------------------------------------|---------------|-----------------|----------|----------------------------------------------|----------------------|----------------|---------------------------|
|                                      |               |                 |          | Operator ID                                  | County               | District       | Quadrangle                |
| 2) Operator's Wel                    | l Number: Te  | n High 1S-      | 16HU     | Well Pad                                     | Name: Ten H          | igh            |                           |
| 3) Farm Name/Sui                     | face Owner:   | Lawrence & Shir | ley Conk | le, ests Public Road                         | d Access: She        | pherd Ridg     | ge Lane CR 21/9           |
| 4) Elevation, curre                  | ent ground:   | 1310'           | Ele      | evation, proposed p                          | oost-construction    | on: 1310'      |                           |
|                                      | ) Gas X       | C               | <br>Pil  | Unde                                         | rground Storag       | e              |                           |
| O <sub>1</sub>                       | ther          |                 |          |                                              |                      |                |                           |
| (b                                   | )If Gas Sha   | allow           |          | Deep                                         | <u>X</u>             |                | / 10                      |
|                                      | Но            | rizontal X      |          |                                              |                      | X              | 2/28/8                    |
| 6) Existing Pad: Y                   | es or No Ye   | s               |          | <del></del>                                  |                      | O              | 20                        |
|                                      |               |                 |          | pated Thickness at<br>9' - 11,728' thickness |                      |                | e of approx. 9500 psi     |
| 8) Proposed Total                    | Vertical Dept | th: 11,878'     |          |                                              |                      |                |                           |
| 9) Formation at To                   |               | _               | nton     |                                              |                      |                |                           |
| 10) Proposed Tota                    | ıl Measured D | epth: 21,5      | 511'     |                                              |                      |                |                           |
| 11) Proposed Hori                    | zontal Leg Le | ength: 9,32     | 25'      |                                              |                      |                | <u>,</u>                  |
| 12) Approximate l                    | Fresh Water S | Strata Depths   | s:       | 70', 1026'                                   |                      |                |                           |
| 13) Method to Det                    | termine Fresh | Water Dept      | hs: C    | Offset well reports or no                    | ticeable flow at the | flowline or wh | hen need to start soaping |
| 14) Approximate S                    | Saltwater Dep | oths: 2,167     |          |                                              |                      |                |                           |
| 15) Approximate                      | Coal Seam De  | epths: Sewi     | ickly C  | Coal - 935' and Pit                          | tsburgh Coal         | - 1020'        |                           |
|                                      |               |                 |          | ne, karst, other): _                         |                      |                |                           |
| 17) Does Proposed directly overlying |               |                 |          | ns<br>Yes X                                  | No                   |                |                           |
| (a) If Yes, provide                  | de Mine Info: | Name:           | Mars     | hall County Coal                             | Co. / Marshall       | County Mi      | ine                       |
|                                      |               | Depth:          | 1020     | ' TVD and 290' su                            | ıbsea level          |                |                           |
|                                      |               | Seam:           | Pittsb   | ourgh #8                                     |                      |                |                           |
|                                      |               | Owner:          | Murra    | ay Energy / Cons                             | olidated Coal (      | Co.            |                           |