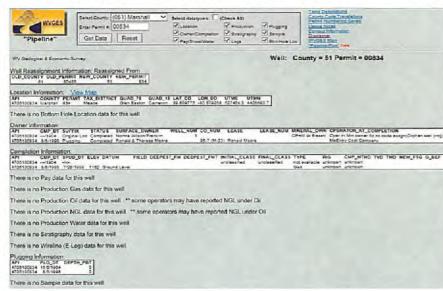

#### Permit well - Ten High 1S-16HU

Wells within 500' Buffer

Note: Well spots depicted on Area of Review map (page 3) are derived from State held coordinates. The spots may differ from those depicted on the Well Plat because the Plat locations represent actual field surveyed locations. Please refer to the Plat for surveyed well spots

Is this well "known or reasonably expected to

| API Number     | Operator Name      | Total Depth | Perforated<br>Fms | Producing zones not perforated | penetrate a depth that could<br>be within the range of<br>Fracture propagation"? 1000'<br>is max limit I would assign to<br>wells that might be within in<br>range of fracture propagation | Comments                          |
|----------------|--------------------|-------------|-------------------|--------------------------------|--------------------------------------------------------------------------------------------------------------------------------------------------------------------------------------------|-----------------------------------|
|                |                    | 6737' TVD   |                   |                                |                                                                                                                                                                                            | Permitted Marcellus well. Not yet |
| 4705101934     | Tug Hill Operating | planned     | None              | None                           | No, Permitted Marcellus well                                                                                                                                                               | drilled                           |
|                |                    | 6737' TVD   |                   |                                | No, Permit submitted                                                                                                                                                                       | Permitted Marcellus well. Not yet |
| 4705101944     | Tug Hill Operating | planned     | None              | None                           | Marcellus well                                                                                                                                                                             | drilled                           |
|                |                    | 6737' TVD   |                   |                                | No, Permit submitted                                                                                                                                                                       | Permitted Marcellus well. Not yet |
| 4705101945     | Tug Hill Operating | planned     | None              | None                           | Marcellus well                                                                                                                                                                             | drilled                           |
|                |                    |             |                   |                                | Unknown but unlikley, most<br>likley an old shallow well. Well                                                                                                                             |                                   |
| 4705100834     | McElroy Coal Co    | Unknown     | Unknown           | Unknown                        | has been plugged.                                                                                                                                                                          | Well was plugged 8/6/1998         |
|                |                    |             |                   |                                | Unknown but unlikley, most                                                                                                                                                                 |                                   |
| CTO. LL. CO. J |                    | Name        |                   |                                | likley an old shallow well. Well                                                                                                                                                           |                                   |
| 4705100837     | McElroy Coal Co    | Unknown     | Unknown           | Unknown                        | has been plugged.                                                                                                                                                                          | Well was plugged 9/16/1998        |
|                |                    |             |                   |                                | Unknown but unlikley, most<br>likley an old shallow well or                                                                                                                                |                                   |
| 4705100845     | McElroy Coal Co    | Unknown     | Unknown           | Unknown                        | Pittsburgh coal test bore                                                                                                                                                                  | Well was plugged 9/27/1999        |