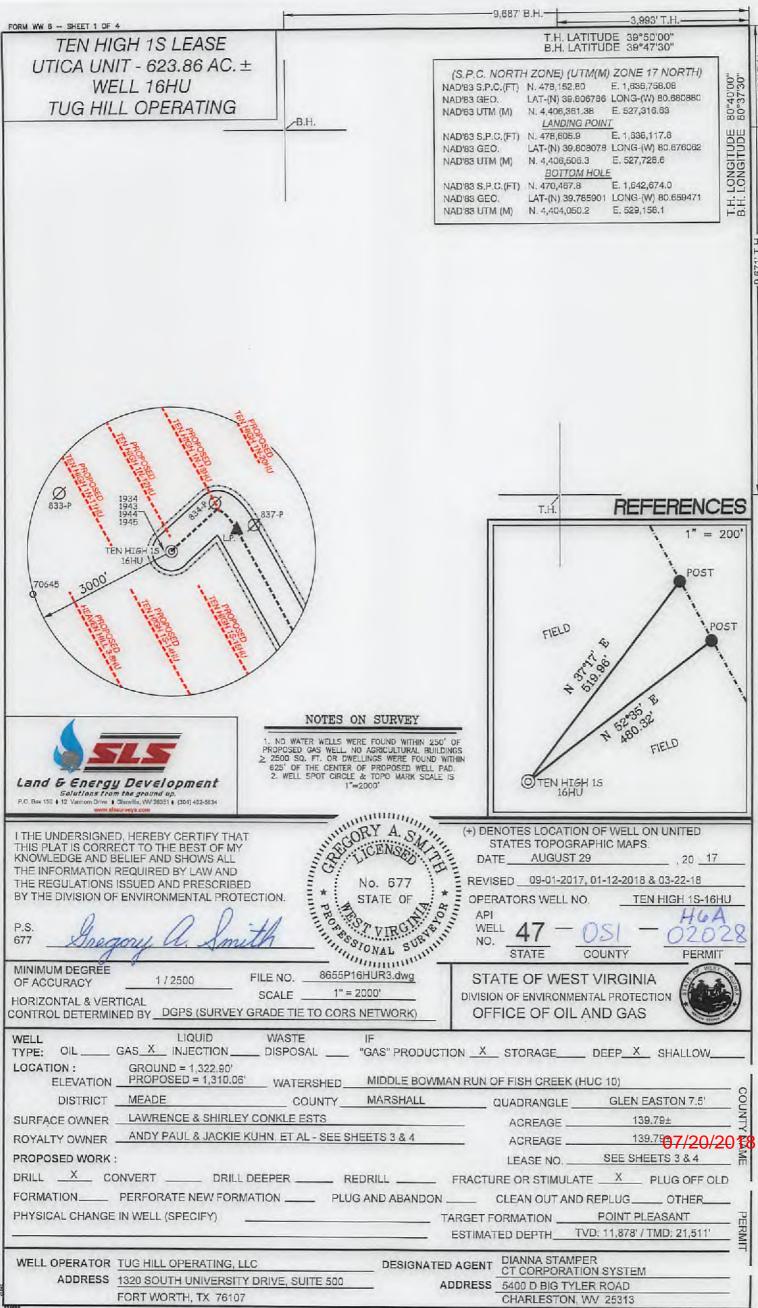

## STATE OF WEST VIRGINIA DEPARTMENT OF ENVIRONMENTAL PROTECTION, OFFICE OF OIL AND GAS WELL WORK PERMIT APPLICATION

| 1) Well Operator:                    | Tug Hill Op   | erating, LL     | С        | 494510851                                    | Marshall             | Meade          | Glen Easton 7.5'          |
|--------------------------------------|---------------|-----------------|----------|----------------------------------------------|----------------------|----------------|---------------------------|
|                                      |               |                 |          | Operator ID                                  | County               | District       | Quadrangle                |
| 2) Operator's Wel                    | l Number: Te  | n High 1S-      | 16HU     | Well Pad                                     | Name: Ten H          | igh            |                           |
| 3) Farm Name/Sui                     | face Owner:   | Lawrence & Shir | ley Conk | le, ests Public Road                         | d Access: She        | pherd Ridg     | ge Lane CR 21/9           |
| 4) Elevation, curre                  | ent ground:   | 1310'           | Ele      | evation, proposed p                          | oost-construction    | on: 1310'      |                           |
|                                      | ) Gas X       | C               | <br>Pil  | Unde                                         | rground Storag       | e              |                           |
| O <sub>1</sub>                       | ther          |                 |          |                                              |                      |                |                           |
| (b                                   | )If Gas Sha   | allow           |          | Deep                                         | <u>X</u>             |                | / 10                      |
|                                      | Но            | rizontal X      |          |                                              |                      | X              | 2/28/8                    |
| 6) Existing Pad: Y                   | es or No Ye   | s               |          | <del></del>                                  |                      | O              | 20                        |
|                                      |               |                 |          | pated Thickness at<br>9' - 11,728' thickness |                      |                | e of approx. 9500 psi     |
| 8) Proposed Total                    | Vertical Dept | th: 11,878'     |          |                                              |                      |                |                           |
| 9) Formation at To                   |               | _               | nton     |                                              |                      |                |                           |
| 10) Proposed Tota                    | ıl Measured D | epth: 21,5      | 511'     |                                              |                      |                |                           |
| 11) Proposed Hori                    | zontal Leg Le | ength: 9,32     | 25'      |                                              |                      |                | <u>,</u>                  |
| 12) Approximate l                    | Fresh Water S | Strata Depths   | s:       | 70', 1026'                                   |                      |                |                           |
| 13) Method to Det                    | termine Fresh | Water Dept      | hs: C    | Offset well reports or no                    | ticeable flow at the | flowline or wh | hen need to start soaping |
| 14) Approximate S                    | Saltwater Dep | oths: 2,167     |          |                                              |                      |                |                           |
| 15) Approximate                      | Coal Seam De  | epths: Sewi     | ickly C  | Coal - 935' and Pit                          | tsburgh Coal         | - 1020'        |                           |
|                                      |               |                 |          | ne, karst, other): _                         |                      |                |                           |
| 17) Does Proposed directly overlying |               |                 |          | ns<br>Yes X                                  | No                   |                |                           |
| (a) If Yes, provide                  | de Mine Info: | Name:           | Mars     | hall County Coal                             | Co. / Marshall       | County Mi      | ine                       |
|                                      |               | Depth:          | 1020     | ' TVD and 290' su                            | ıbsea level          |                |                           |
|                                      |               | Seam:           | Pittsb   | ourgh #8                                     |                      |                |                           |
|                                      |               | Owner:          | Murra    | ay Energy / Cons                             | olidated Coal (      | Co.            |                           |

RECEIVED Office of Oil and Gas

APR 9 2018

WW-6B (04/15)

| API NO. 47- <u>051</u> |                  |
|------------------------|------------------|
| OPERATOR WELL NO.      | Ten High 1S-16HU |
| Well Pad Name: Ten F   | ligh             |

WELL NAME: STATE: Ten High 15-16HU West Virginia

Meade 1,310

COUNTY: GL Elev:

Marshall 1,310

TD: TH Latitude: 21,511 39.80678565 -80.68088006

TH Longitude: BH Latitude: BH Longitude: 39.785901

DISTRICT: DF Elev:

| Formation           | Depth IV |
|---------------------|----------|
| Deepest Fresh Water | 1,026    |
| Sewickley Coal      | 935'     |
| Pittsburgh Coal     | 1,020    |
| Big Lime            | 2,049    |
| Berea               | 2,673'   |
| Tully               | 5,606    |
| Marcellus           | 5,713    |
| Onondaga            | 6,765    |
| Salina              | 7,497    |
| Lockport            | 8,562    |
| Utica               | 11,413'  |
| Point Pleasant      | 11,589   |
| Landing Depth       | 11,641   |
| Trenton             | 11,728   |
| Pilot Hole TD       | 11,878   |

|                |                |               | CASING SUM | MARY        |                |        |            |
|----------------|----------------|---------------|------------|-------------|----------------|--------|------------|
| Type           | Hole Size (in) | Csg Size (in) | Depth (MD) | Depth (TVD) | Weight (lb/ft) | Grade  | Top of Cem |
| Conductor      | 36             | 30            | 120'       | 120'        | BW             | BW     | Surface    |
| Surface        | 25             | 20            | 1,086'     | 1,086'      | 106.5          | J55    | Surface    |
| Intermediate 1 | 17 1/2         | 13 3/8        | 2,800'     | 2,800'      | 54.5           | J55    | Surface    |
| Intermediate 2 | 12 1/4         | 95/8          | 10,612     | 10,450'     | 47             | HPP110 | Surface    |
| Production     | 8 1/2          | 5 1/2         | 21,511'    | 11,804      | 23             | HCP110 | Surface    |