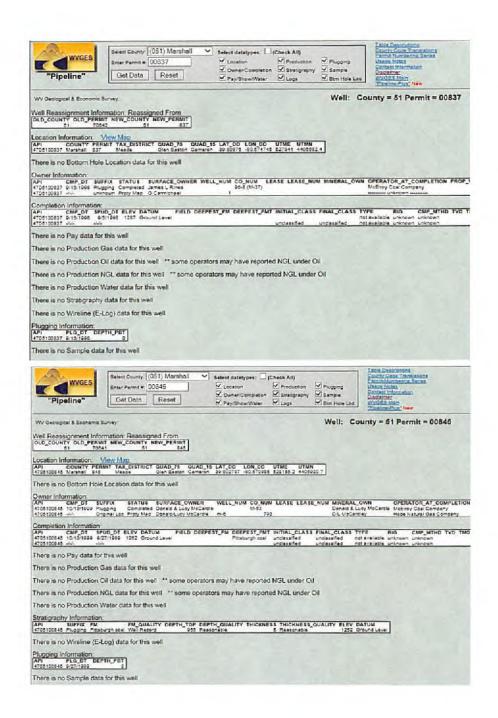

#### Permit well - Ten High 1S-16HU

Wells within 500' Buffer

Note: Well spots depicted on Area of Review map (page 3) are derived from State held coordinates. The spots may differ from those depicted on the Well Plat because the Plat locations represent actual field surveyed locations. Please refer to the Plat for surveyed well spots

Is this well "known or reasonably expected to

| API Number     | Operator Name      | Total Depth | Perforated<br>Fms | Producing zones not perforated | penetrate a depth that could<br>be within the range of<br>Fracture propagation"? 1000'<br>is max limit I would assign to<br>wells that might be within in<br>range of fracture propagation | Comments                          |
|----------------|--------------------|-------------|-------------------|--------------------------------|--------------------------------------------------------------------------------------------------------------------------------------------------------------------------------------------|-----------------------------------|
|                |                    | 6737' TVD   |                   |                                |                                                                                                                                                                                            | Permitted Marcellus well. Not yet |
| 4705101934     | Tug Hill Operating | planned     | None              | None                           | No, Permitted Marcellus well                                                                                                                                                               | drilled                           |
|                |                    | 6737' TVD   |                   |                                | No, Permit submitted                                                                                                                                                                       | Permitted Marcellus well. Not yet |
| 4705101944     | Tug Hill Operating | planned     | None              | None                           | Marcellus well                                                                                                                                                                             | drilled                           |
|                |                    | 6737' TVD   |                   |                                | No, Permit submitted                                                                                                                                                                       | Permitted Marcellus well. Not yet |
| 4705101945     | Tug Hill Operating | planned     | None              | None                           | Marcellus well                                                                                                                                                                             | drilled                           |
|                |                    |             |                   |                                | Unknown but unlikley, most<br>likley an old shallow well. Well                                                                                                                             |                                   |
| 4705100834     | McElroy Coal Co    | Unknown     | Unknown           | Unknown                        | has been plugged.                                                                                                                                                                          | Well was plugged 8/6/1998         |
|                |                    |             |                   |                                | Unknown but unlikley, most                                                                                                                                                                 |                                   |
| CTO. LL. CO. J |                    | Name        |                   |                                | likley an old shallow well. Well                                                                                                                                                           |                                   |
| 4705100837     | McElroy Coal Co    | Unknown     | Unknown           | Unknown                        | has been plugged.                                                                                                                                                                          | Well was plugged 9/16/1998        |
|                |                    |             |                   |                                | Unknown but unlikley, most<br>likley an old shallow well or                                                                                                                                |                                   |
| 4705100845     | McElroy Coal Co    | Unknown     | Unknown           | Unknown                        | Pittsburgh coal test bore                                                                                                                                                                  | Well was plugged 9/27/1999        |