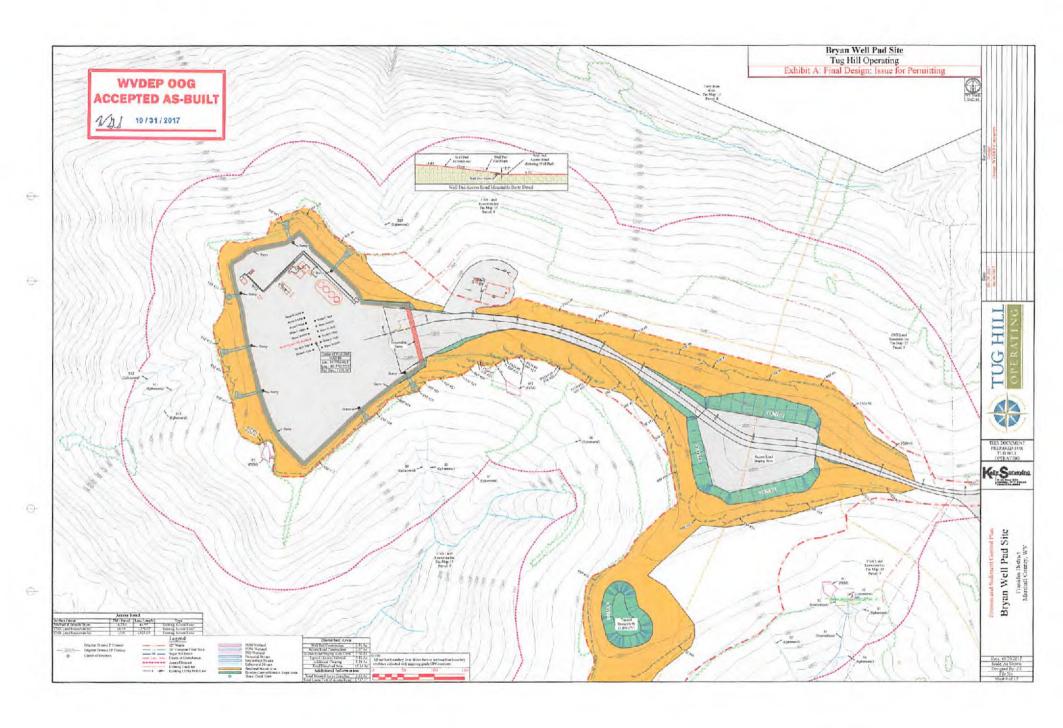

- 21) Total Area to be disturbed, including roads, stockpile area, pits, etc., (acres): 16.14
- 22) Area to be disturbed for well pad only, less access road (acres): 5.98

23) Describe centralizer placement for each casing string: