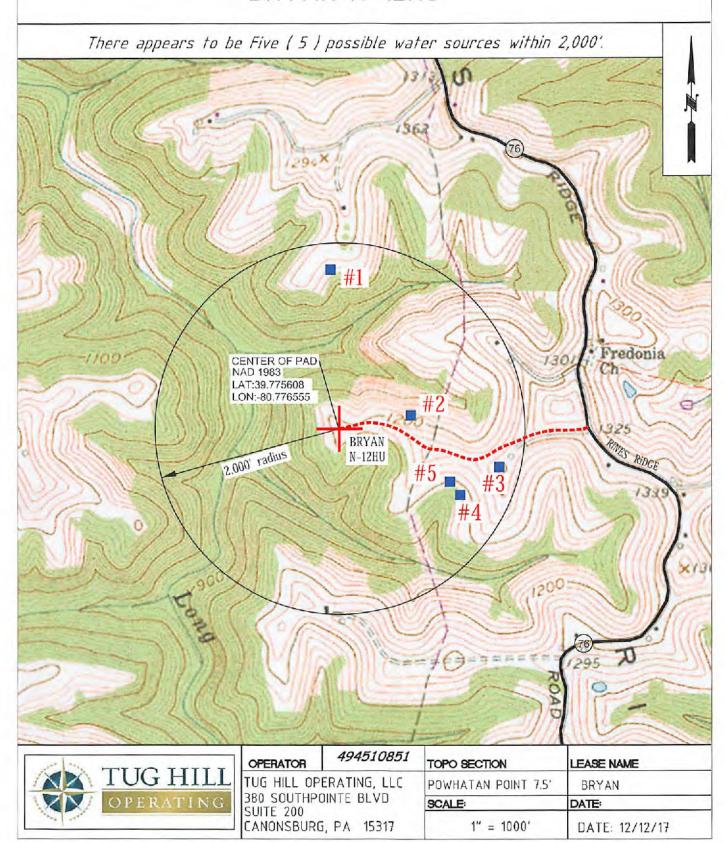

#### Permit well - Bryan N-12HU

Wells within 500' Buffer

Note: Well spots depicted on Area of Review map (page 3) are derived from State held coordinates. The spots may differ from those depicted on the Well Plat

| API Number | Operator Name                                                               | Operator Name Total Depth |           | Producing zones not perforated | Is this well "known or reasonably expected to penetrate a depth that could be within the range of Fracture propagation"? 1000' is max limit I would assign to wells that might be within in range of fracture propagation | Comments                                                                                                                                                             |  |
|------------|-----------------------------------------------------------------------------|---------------------------|-----------|--------------------------------|---------------------------------------------------------------------------------------------------------------------------------------------------------------------------------------------------------------------------|----------------------------------------------------------------------------------------------------------------------------------------------------------------------|--|
| 4705101340 | Tug Hill Operating<br>(formerly operated<br>by Chevron and AB<br>Resources) |                           | Marcellus | Unknown                        | Yes, existing Marcellus<br>producer. Proper casing and<br>cement should prevent<br>migration of fluids from new<br>wellbore to existing wellbore                                                                          | Producing Marcellus horizontal<br>well. A field survey was conducted<br>to locate this well and it was found<br>producing at the location shown or<br>the well plat. |  |
| 4705101977 | Tug Hill Operating                                                          | 6596' TVD,<br>planned     | None      | None                           | No, Permit submitted<br>Marcellus well                                                                                                                                                                                    | Permit submitted Marcellus well.<br>Not yet drilled                                                                                                                  |  |
| 4705101978 | Tug Hill Operating                                                          | 6596' TVD,<br>planned     | None      | None                           | No, Permit submitted<br>Marcellus well                                                                                                                                                                                    | Permit submitted Marcellus well.<br>Not yet drilled                                                                                                                  |  |
| 4705101979 | Tug Hill Operating                                                          | 6596' TVD,<br>planned     | None      | None                           | No, Permit submitted<br>Marcellus well                                                                                                                                                                                    | Permit submitted Marcellus well.<br>Not yet drilled                                                                                                                  |  |
|            | Tug Hill Operating                                                          | 6596' TVD,<br>planned     | None      | None                           | No, Permit submitted<br>Marcellus well                                                                                                                                                                                    | Permit submitted Marcellus well.<br>Not yet drilled                                                                                                                  |  |