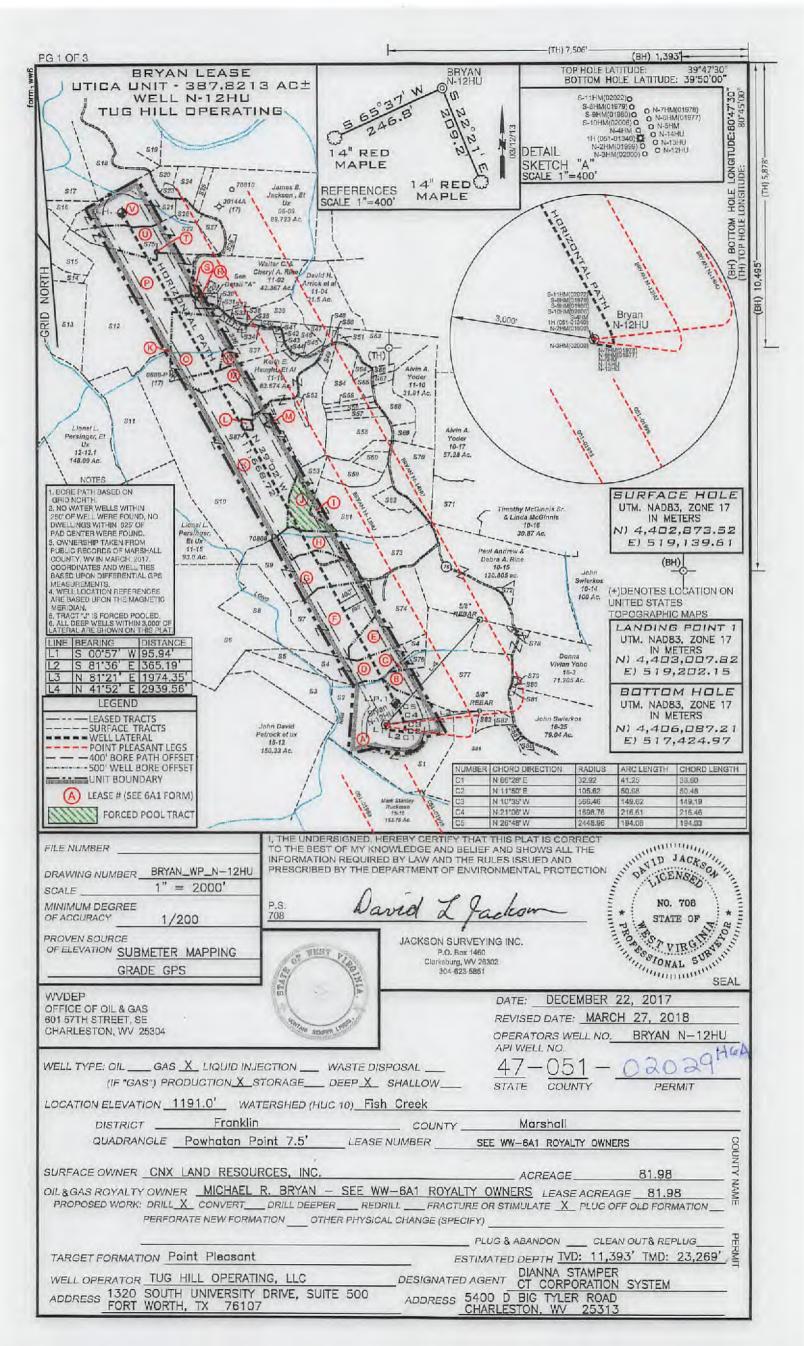

- 1. Comments to Notice of Deviation filed? None
- Provided a certified copy of duly acknowledged and recorded consent and easement form from all surface owners? yes
- Provided a tabulation of all deep wells within one mile of the proposed location, including the API number of all deep wells: \*yes, Docket 265-254 Exception Location Hearing, 47-051-02030 and 47-051-02031; and CORLEY N-9HU 47-051-01983 and CORLEY N-10HU 47-051-01998
- 4. Provided a plat showing that the proposed location is a distance of 400+ feet from the nearest lease line or unit boundary and showing the following wells drilled to or capable of producing from the objective formation within 3,000 feet of the proposed location.

#### Permit well - Bryan N-12HU

Wells within 500' Buffer

Note: Well spots depicted on Area of Review map (page 3) are derived from State held coordinates. The spots may differ from those depicted on the Well Plat

| API Number | Operator Name                                                               | Operator Name Total Depth |           | Producing zones not perforated | Is this well "known or reasonably expected to penetrate a depth that could be within the range of Fracture propagation"? 1000' is max limit I would assign to wells that might be within in range of fracture propagation | Comments                                                                                                                                                             |  |
|------------|-----------------------------------------------------------------------------|---------------------------|-----------|--------------------------------|---------------------------------------------------------------------------------------------------------------------------------------------------------------------------------------------------------------------------|----------------------------------------------------------------------------------------------------------------------------------------------------------------------|--|
| 4705101340 | Tug Hill Operating<br>(formerly operated<br>by Chevron and AB<br>Resources) |                           | Marcellus | Unknown                        | Yes, existing Marcellus<br>producer. Proper casing and<br>cement should prevent<br>migration of fluids from new<br>wellbore to existing wellbore                                                                          | Producing Marcellus horizontal<br>well. A field survey was conducted<br>to locate this well and it was found<br>producing at the location shown or<br>the well plat. |  |
| 4705101977 | Tug Hill Operating                                                          | 6596' TVD,<br>planned     | None      | None                           | No, Permit submitted<br>Marcellus well                                                                                                                                                                                    | Permit submitted Marcellus well.<br>Not yet drilled                                                                                                                  |  |
| 4705101978 | Tug Hill Operating                                                          | 6596' TVD,<br>planned     | None      | None                           | No, Permit submitted<br>Marcellus well                                                                                                                                                                                    | Permit submitted Marcellus well.<br>Not yet drilled                                                                                                                  |  |
| 4705101979 | Tug Hill Operating                                                          | 6596' TVD,<br>planned     | None      | None                           | No, Permit submitted<br>Marcellus well                                                                                                                                                                                    | Permit submitted Marcellus well.<br>Not yet drilled                                                                                                                  |  |
|            | Tug Hill Operating                                                          | 6596' TVD,<br>planned     | None      | None                           | No, Permit submitted<br>Marcellus well                                                                                                                                                                                    | Permit submitted Marcellus well.<br>Not yet drilled                                                                                                                  |  |