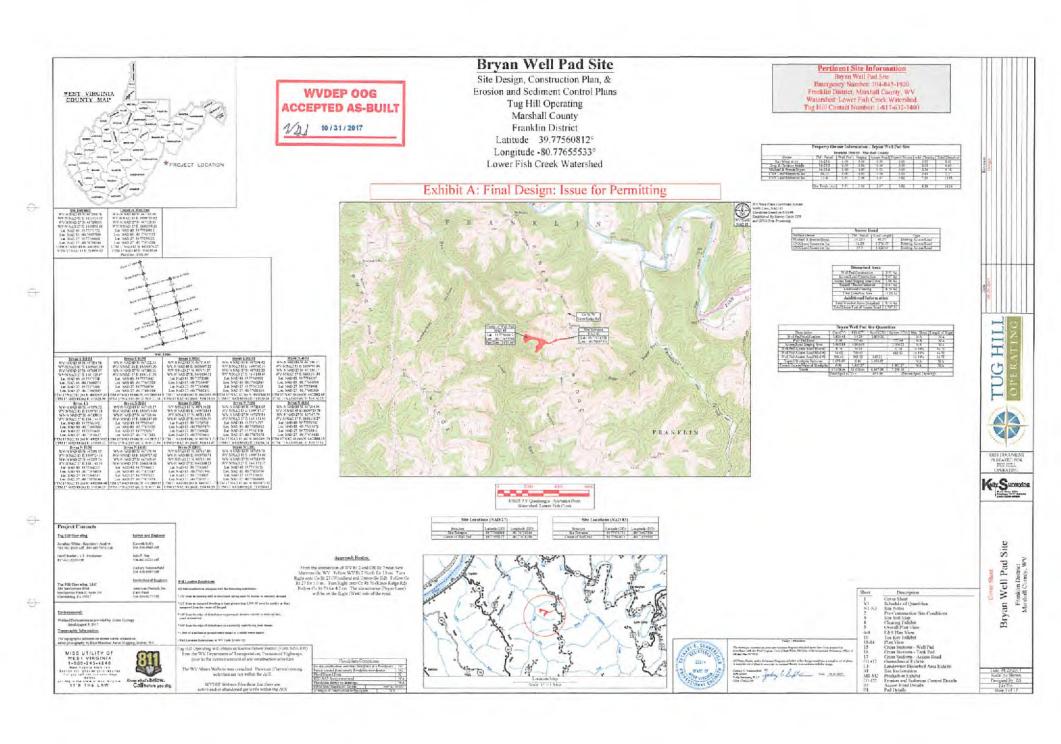

Department of Environmental Protection Office of Oil and Gas Charleston, WV 25304

RE: Application for Deep Well Permit – API #47-051-02029

COMPANY: Tug Hill Operating, LLC

FARM: Bryan N-12HU

COUNTY: Marshall DISTRICT: Franklin QUAD: Powhatan Point

The deep well review of the application for the above company is Approved to drill to the Trenton for Point Pleasant completion. Pooling Docket No. 265-254

The applicant has complied with the provision of Chapter 22C-9, of the Code of West Virginia, nineteen hundred and thirty-one (1931), as amended, Oil and Gas Conservation Commission as follows:

- 1. Comments to Notice of Deviation filed? None
- Provided a certified copy of duly acknowledged and recorded consent and easement form from all surface owners? yes
- Provided a tabulation of all deep wells within one mile of the proposed location, including the API number of all deep wells: \*yes, Docket 265-254 Exception Location Hearing, 47-051-02030 and 47-051-02031; and CORLEY N-9HU 47-051-01983 and CORLEY N-10HU 47-051-01998
- 4. Provided a plat showing that the proposed location is a distance of 400+ feet from the nearest lease line or unit boundary and showing the following wells drilled to or capable of producing from the objective formation within 3,000 feet of the proposed location.