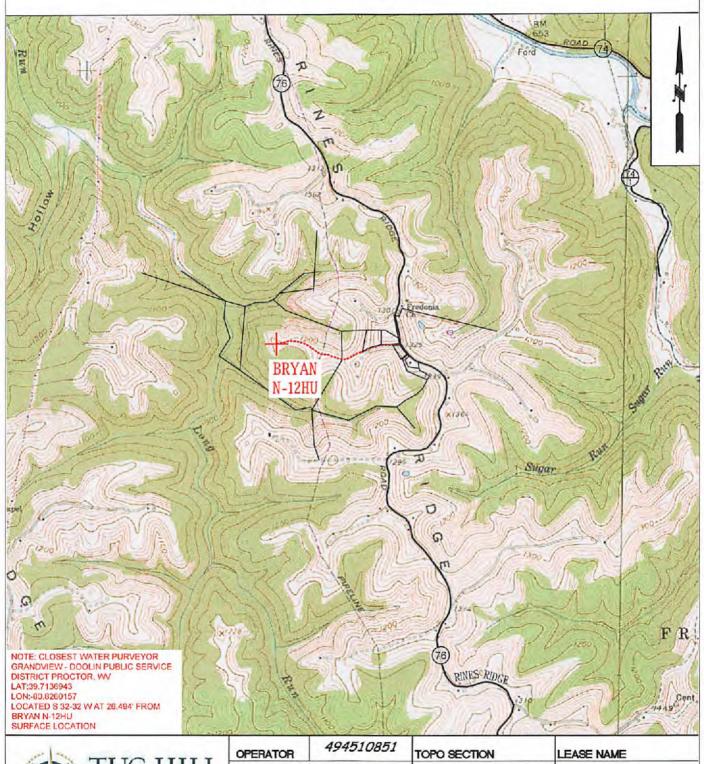

Department of Environmental Protection Office of Oil and Gas Charleston, WV 25304

RE: Application for Deep Well Permit – API #47-051-02029

COMPANY: Tug Hill Operating, LLC

FARM: Bryan N-12HU

COUNTY: Marshall DISTRICT: Franklin QUAD: Powhatan Point

Page 2 of 3

RECEIVED Office of Oil and Gas

APR 9 2018

Bryan N-12HU Franklin District Marshall County, WV