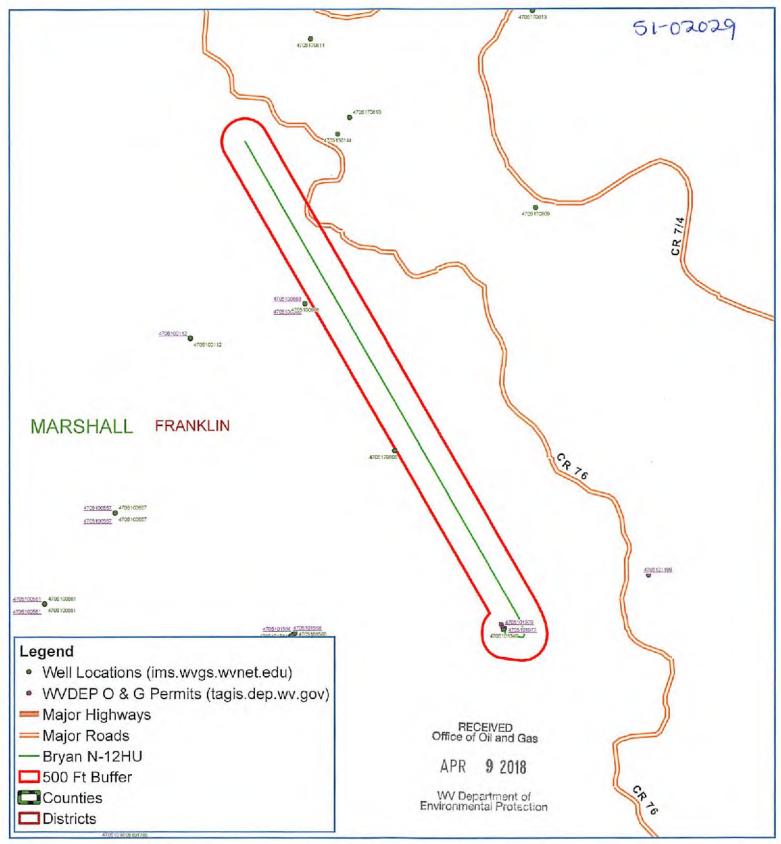

#### Permit well - Bryan N-12HU

Wells within 500' Buffer

Note: Well spots depicted on Area of Review map (page 3) are derived from State held coordinates. The spots may differ from those depicted on the Well Plat

| API Number | Operator Name                                                               | Operator Name Total Depth |           | Producing zones not perforated | Is this well "known or reasonably expected to penetrate a depth that could be within the range of Fracture propagation"? 1000' is max limit I would assign to wells that might be within in range of fracture propagation | Comments                                                                                                                                                             |  |
|------------|-----------------------------------------------------------------------------|---------------------------|-----------|--------------------------------|---------------------------------------------------------------------------------------------------------------------------------------------------------------------------------------------------------------------------|----------------------------------------------------------------------------------------------------------------------------------------------------------------------|--|
| 4705101340 | Tug Hill Operating<br>(formerly operated<br>by Chevron and AB<br>Resources) |                           | Marcellus | Unknown                        | Yes, existing Marcellus<br>producer. Proper casing and<br>cement should prevent<br>migration of fluids from new<br>wellbore to existing wellbore                                                                          | Producing Marcellus horizontal<br>well. A field survey was conducted<br>to locate this well and it was found<br>producing at the location shown or<br>the well plat. |  |
| 4705101977 | Tug Hill Operating                                                          | 6596' TVD,<br>planned     | None      | None                           | No, Permit submitted<br>Marcellus well                                                                                                                                                                                    | Permit submitted Marcellus well.<br>Not yet drilled                                                                                                                  |  |
| 4705101978 | Tug Hill Operating                                                          | 6596' TVD,<br>planned     | None      | None                           | No, Permit submitted<br>Marcellus well                                                                                                                                                                                    | Permit submitted Marcellus well.<br>Not yet drilled                                                                                                                  |  |
| 4705101979 | Tug Hill Operating                                                          | 6596' TVD,<br>planned     | None      | None                           | No, Permit submitted<br>Marcellus well                                                                                                                                                                                    | Permit submitted Marcellus well.<br>Not yet drilled                                                                                                                  |  |
|            | Tug Hill Operating                                                          | 6596' TVD,<br>planned     | None      | None                           | No, Permit submitted<br>Marcellus well                                                                                                                                                                                    | Permit submitted Marcellus well.<br>Not yet drilled                                                                                                                  |  |