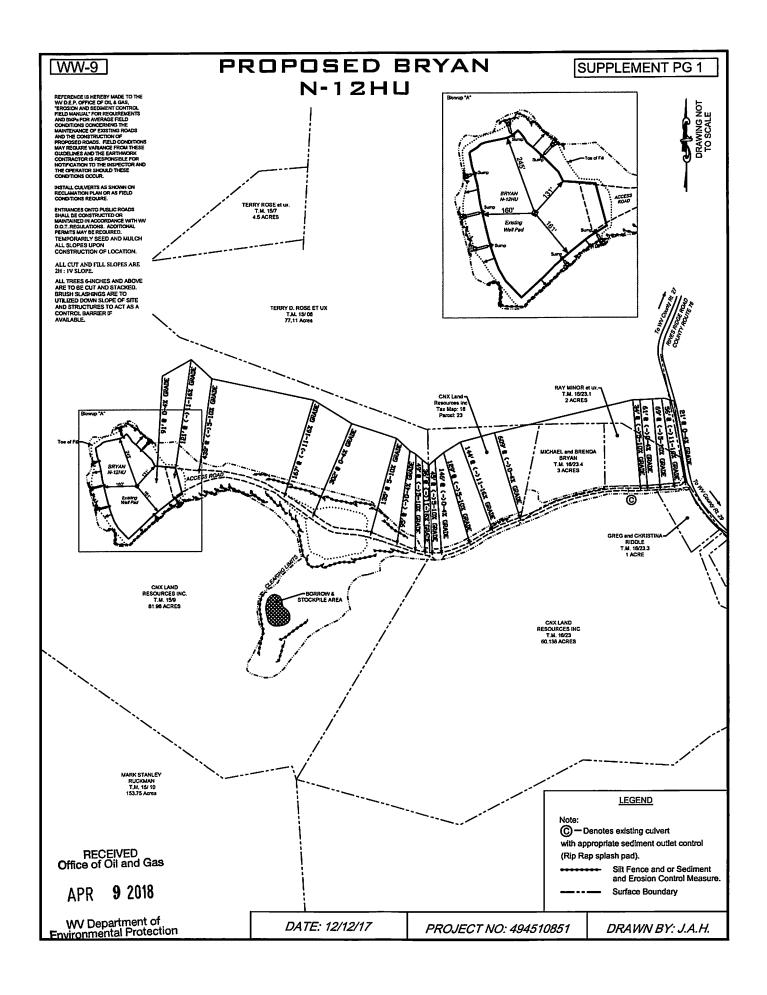

RECEIVED
Office of Oil and Gas

APR 9 2018

Page 1 of 3

47 0 5 1 0 2 0 2 9
API NO. 47-051

OPERATOR WELL NO. Bryan N-12HU

Well Pad Name: Bryan

- 21) Total Area to be disturbed, including roads, stockpile area, pits, etc., (acres): 16.14
- 22) Area to be disturbed for well pad only, less access road (acres): 5.98

23) Describe centralizer placement for each casing string:

Will run 3 centralizers on surface casing at equal distance. Intermediate will have 1 centralizer every third joint. Production casing will have one centralizer every third joint in lateral, one centralizer every joint through curve, one centralizer every third joint to surface.

24) Describe all cement additives associated with each cement type:

\*See Attachment

25) Proposed borehole conditioning procedures:

Will circulate a minimum of 3 hours at TD, short trip to curve, circulate bottoms up, check for flow, POOH