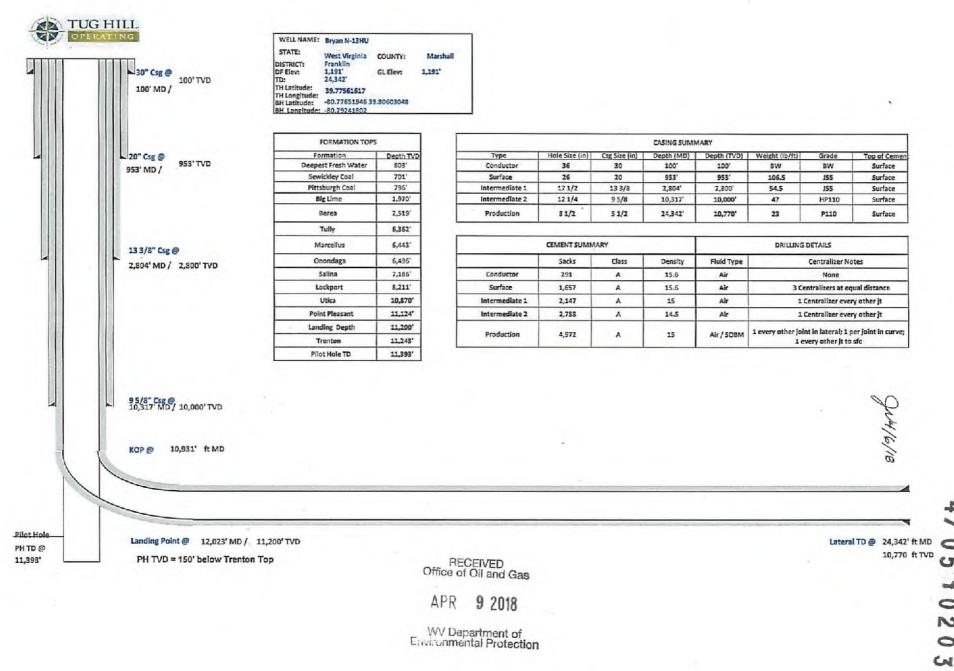

# CASING AND TUBING PROGRAM

| TYPE         | <u>Size</u><br>(in) | <u>New</u><br><u>or</u><br><u>Used</u> | Grade  | <u>Weight per ft.</u><br><u>(lb/ft)</u> | <u>FOOTAGE: For</u><br><u>Drilling (ft)</u> | INTERVALS:<br>Left in Well<br>(ft) | <u>CEMENT:</u><br><u>Fill-up</u><br>( <u>Cu. Ft.)/CTS</u> |
|--------------|---------------------|----------------------------------------|--------|-----------------------------------------|---------------------------------------------|------------------------------------|-----------------------------------------------------------|
| Conductor    | 30"                 | NEW                                    | BW     | BW                                      | . 100'                                      | 100'                               | 216FT^3(CTS)                                              |
| Fresh Water  | 20"                 | NEW                                    | J55    | 106.5#                                  | 953'                                        | 953'                               | 1,525ft^3(CTS)                                            |
| Coal         | 13 3/8"             | NEW                                    | J55    | 54.5#                                   | 2,800'                                      | 2,800'                             | 1,978ft^3(CTS)                                            |
| Intermediate | 9 5/8"              | NEW                                    | HPP110 | 47#                                     | 10,317'                                     | 10,317'                            | 3,370ft^3(CTS)                                            |
| Production   | 5 1/2"              | NEW                                    | HCP110 | 23#                                     | 24,342'                                     | 24,342'                            | 5,752ft^3(CTS)                                            |
| Tubing       | 2 7/8"              | NEW                                    | P110   | 6.5#                                    | · · · · · · · · · · · · · · · · · · ·       | 11,731'                            |                                                           |
| Liners       |                     |                                        |        | •                                       |                                             |                                    |                                                           |

JN4/6/18

•

| TYPE         | Size (in) | <u>Wellbore</u><br>Diameter (in) | <u>Wall</u><br><u>Thickness</u><br><u>(in)</u> | <u>Burst Pressure</u><br>(psi) | Anticipated<br>Max. Internal<br>Pressure (psi) | <u>Cement</u><br><u>Type</u> | <u>Cement</u><br><u>Yield</u><br>(cu. ft./k) |
|--------------|-----------|----------------------------------|------------------------------------------------|--------------------------------|------------------------------------------------|------------------------------|----------------------------------------------|
| Conductor    | 30"       | 36"                              | 1.0                                            | 2,333                          | 1,866                                          | CLASS A                      | 1.2                                          |
| Fresh Water  | 20"       | 26"                              | .5                                             | 2,410                          | 1,928                                          | SEE #24                      | 1.2                                          |
| Coal         | 13 3/8"   | 17 1/2"                          | .38                                            | 2,740                          | 2,192                                          | SEE#24                       | 1.2                                          |
| Intermediate | 9 5/8"    | 12 1/4"                          | .472                                           | 10,730                         | 6,968                                          | SEE#24                       | 1.99                                         |
| Production   | 5 1/2"    | 8 1/2"                           | .415                                           | 13,580                         | 10,864                                         | SEE#24                       | 1.18                                         |
| Tubing       | 2 7/8"    |                                  |                                                | 14,530                         | 11,624                                         |                              |                                              |
| Liners       |           |                                  | •                                              |                                |                                                |                              |                                              |

# Tug Hill Operating, LLC Casing and Cement Program

#### Bryan N-13HU

|                | String  | Grade | Bit Size | Depth (Measured) | Cement Fill Up |
|----------------|---------|-------|----------|------------------|----------------|
| Conductor      | 30"     | BW    | 36"      | 100'             | CTS            |
| Surface        | 20"     | J55   | 26"      | 953'             | CTS            |
| Intermediate 1 | 13 3/8" | J55   | 17 1/2"  | 2,804'           | CTS            |
| Intermediate 2 | 9 5/8"  | HP110 | 12 1/4"  | 10,317'          | CTS            |
| Production     | 5 1/2"  | P110  | 8 1/2"   | 24,342'          | CTS            |
|                |         |       |          |                  |                |

# Cement

| Surface:        | Premium NE-1 + 2% bwoc CaC12 + 46.5% Fresh Water - Surface Cement mixed at 15.6 ppg, Y=1.2                                                                                                               |
|-----------------|----------------------------------------------------------------------------------------------------------------------------------------------------------------------------------------------------------|
| Intermediate 1: | Premium NE-1 + 1% bwoc CaC12 + 46.5% Fresh Water - Intermediate Cement mixed at 15.6 ppg, Y=1.2                                                                                                          |
| Intermediate 2: | Premium NE-1 + 1% bwcc CaC12 + 46.5% Fresh Water - Intermediate Cement mixed at 15.6 ppg, Y=1.99                                                                                                         |
| Production:     | 50:50 Poz: Premium NE-1 + .1% bwoc ASA-301 + 60lb/sk ASCA-1 + .35% bwoc BA-10A + .25% bwoc MPA-<br>170, 44 lb sack + .5% bwoc R-3 + .75 gals/100sk FP-13L - Production Cement mixed at 15.2ppg, Y = 1.18 |