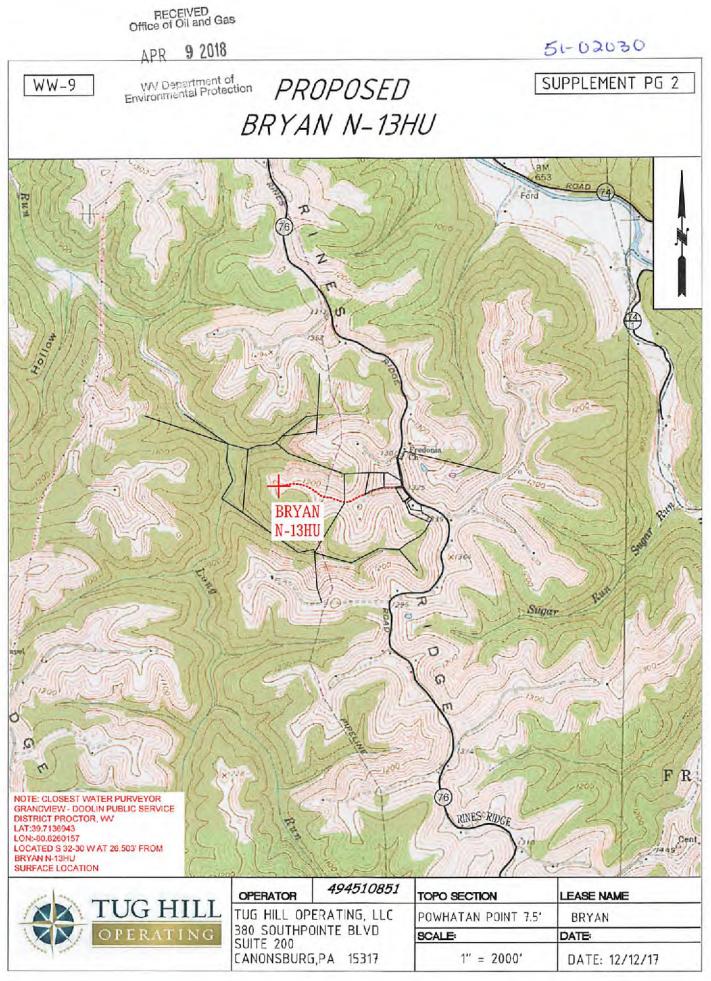

Department of Environmental Protection Office of Oil and Gas Charleston, WV 25304

RE: Application for Deep Well Permit – API #47-051-02030

COMPANY: Tug Hill Operating, LLC

FARM: Bryan N-13HU

COUNTY: <u>Marshall</u> DISTRICT: <u>Franklin</u>

QUAD: Powhatan Point

The deep well review of the application for the above company is <u>Approved to drill to the Trenton for</u> <u>Point Pleasant completion</u>. <u>Pooling Docket No. 265-254</u>

The applicant has complied with the provision of Chapter 22C-9, of the Code of West Virginia, nineteen hundred and thirty-one (1931), as amended, Oil and Gas Conservation Commission as follows:

- 1. Comments to Notice of Deviation filed? None
- Provided a certified copy of duly acknowledged and recorded consent and easement form from all surface owners? yes
- Provided a tabulation of all deep wells within one mile of the proposed location, including the API number of all deep wells: \*yes, Docket 265-254 Exception Location Hearing, 47-051-02029 and 47-051-02031; and CORLEY N-9HU 47-051-01983 and CORLEY N-10HU 47-051-01998
- 4. Provided a plat showing that the proposed location is a distance of <u>400+</u> feet from the nearest lease line or unit boundary and showing the following wells drilled to or capable of producing from the objective formation within 3,000 feet of the proposed location.