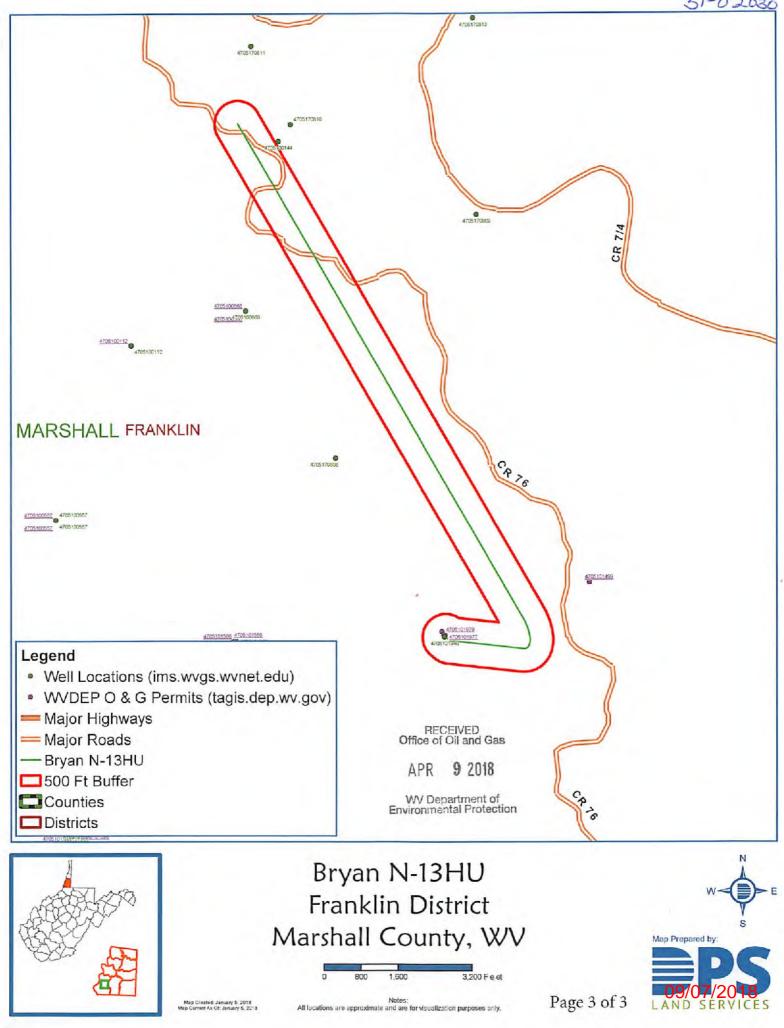

#### Permit well - Bryan N-13HU

Wells within 500' Buffer

Note: Well spots depicted on Area of Review map (page 3) are derived from State held coordinates. The spots may differ from those depicted on the Well Plat because the Plat locations represent actual field surveyed locations. Please refer to the Plat for surveyed well spots

| API Number | Operator Name                                                               | Total Depth            | Perforated<br>Fms | Producing zones not<br>perforated | Is this well "known or<br>reasonably expected to<br>penetrate a depth that could<br>be within the range of<br>Fracture propagation"? 1000'<br>is max limit I would assign to<br>wells that might be within in<br>range of fracture propagation | Comments                                                                                                                                                            |
|------------|-----------------------------------------------------------------------------|------------------------|-------------------|-----------------------------------|------------------------------------------------------------------------------------------------------------------------------------------------------------------------------------------------------------------------------------------------|---------------------------------------------------------------------------------------------------------------------------------------------------------------------|
| 4705101340 | Tug Hill Operating<br>(formerly operated<br>by Chevron and AB<br>Resources) | 6450' TVD<br>10601' MD | Marcellus         | Unknown                           | Yes, existing Marcellus<br>producer. Proper casing and<br>cement should prevent<br>migration of fluids from new<br>wellbore to existing wellbore                                                                                               | Producing Marcellus horizontal<br>well. A field survey was conducted<br>to locate this well and it was found<br>producing at the location shown o<br>the well plat. |
|            | Tug Hill Operating                                                          | 6596' TVD,<br>planned  | None              | None                              | No, Permit submitted<br>Marcellus well                                                                                                                                                                                                         | Permit submitted Marcellus well.<br>Not yet drilled                                                                                                                 |
|            | Tug Hill Operating                                                          | 6596' TVD,<br>planned  | None              | None                              | No, Permit submitted<br>Marcellus well                                                                                                                                                                                                         | Permit submitted Marcellus well.<br>Not yet drilled                                                                                                                 |
| 4705101979 | Tug Hill Operating                                                          | 6596' TVD,<br>planned  | None              | None                              | No, Permit submitted<br>Marcellus well                                                                                                                                                                                                         | Permit submitted Marcellus well.<br>Not yet drilled                                                                                                                 |
|            | Tug Hill Operating                                                          | 6596' TVD,<br>planned  | None              | None                              | No, Permit submitted<br>Marcellus well                                                                                                                                                                                                         | Permit submitted Marcellus well.<br>Not yet drilled                                                                                                                 |