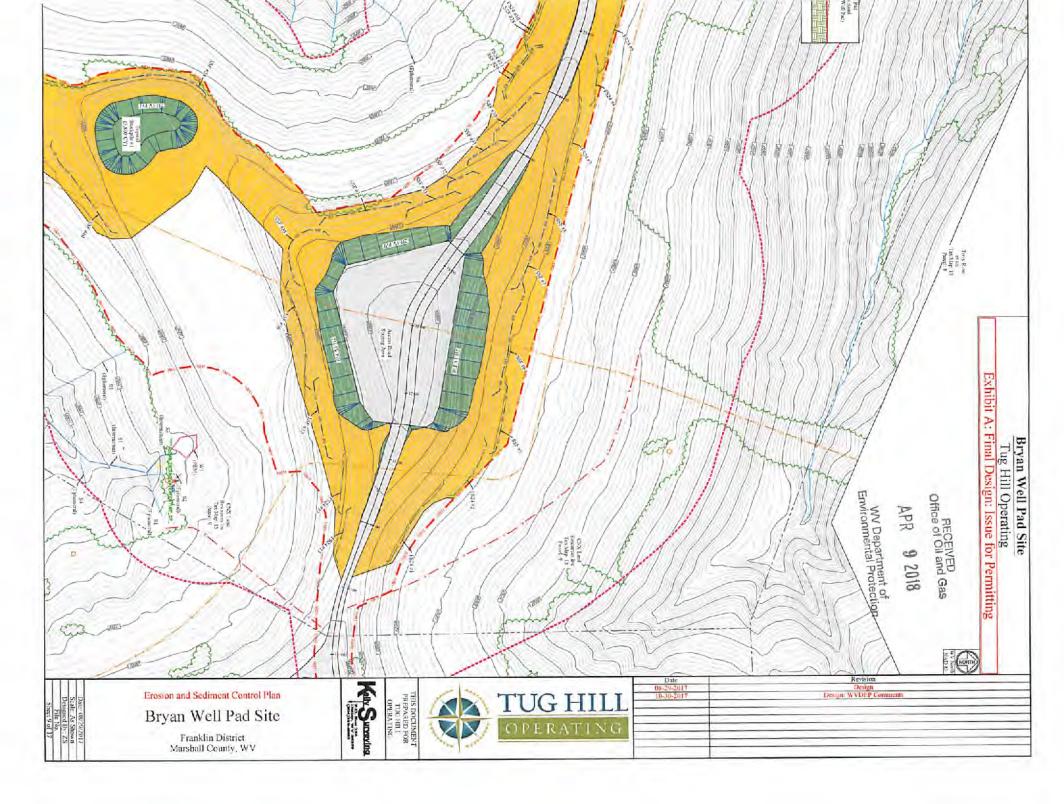

21) Total Area to be disturbed, including roads, stockpile area, pits, etc., (acres): 16.14

22) Area to be disturbed for well pad only, less access road (acres): 5.98

23) Describe centralizer placement for each casing string: