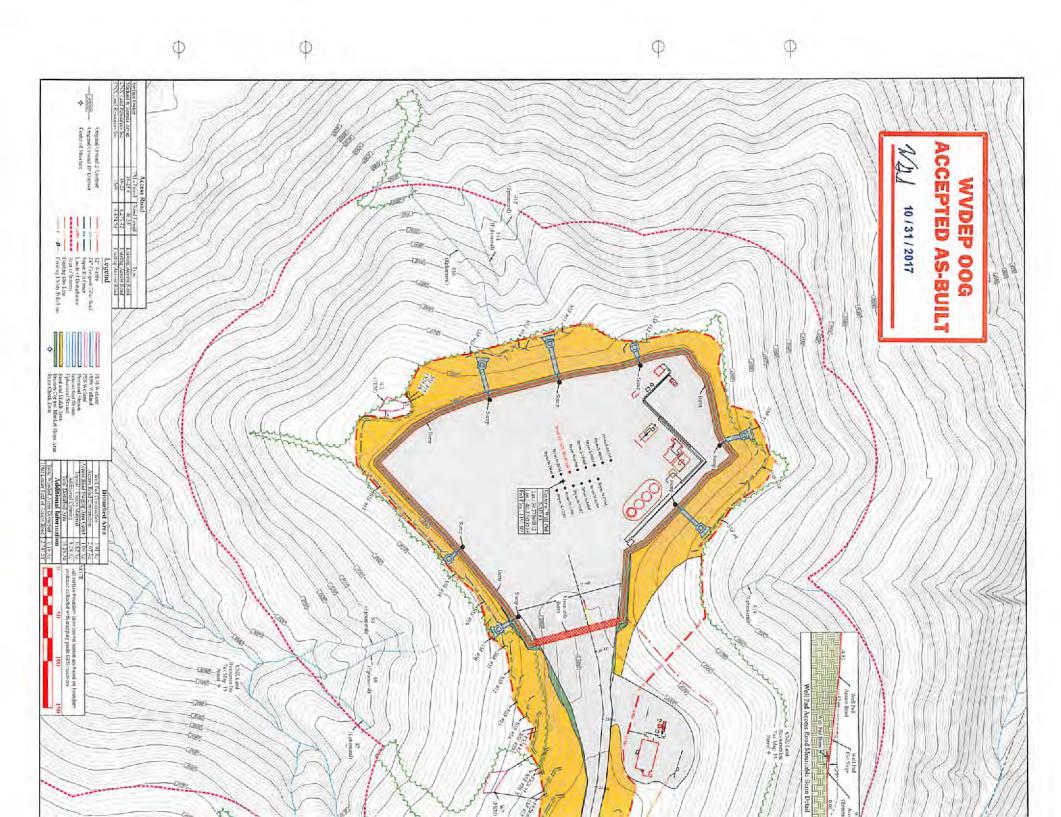

21) Total Area to be disturbed, including roads, stockpile area, pits, etc., (acres): 16.14

22) Area to be disturbed for well pad only, less access road (acres): 5.98

23) Describe centralizer placement for each casing string: