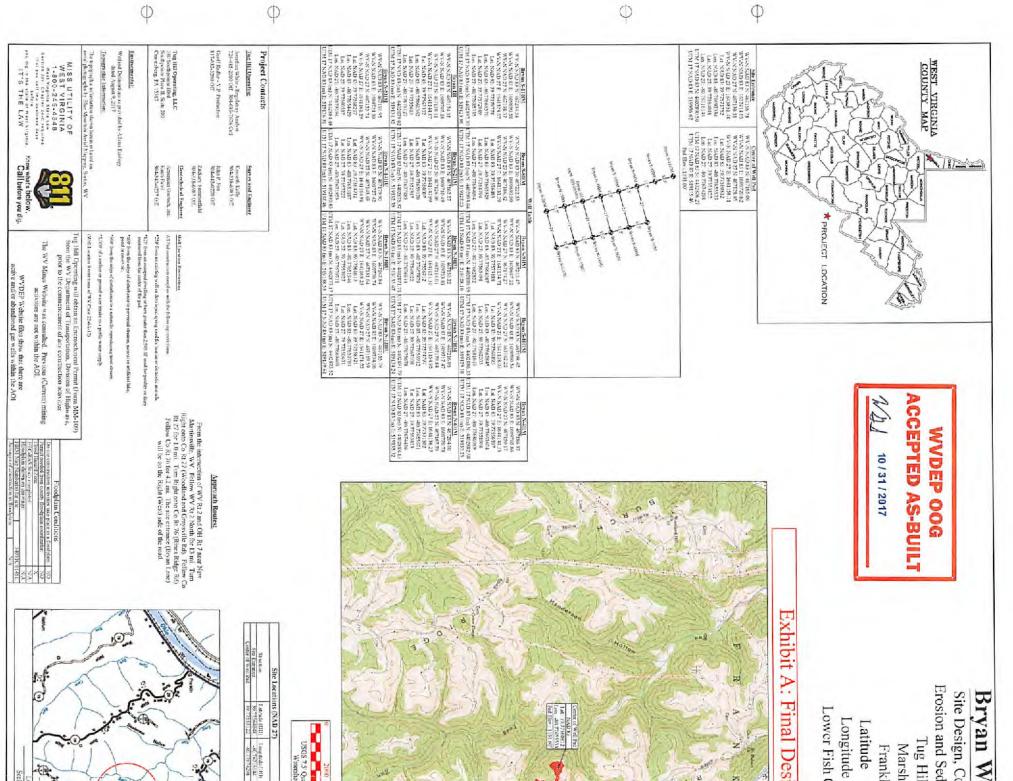

Department of Environmental Protection Office of Oil and Gas Charleston, WV 25304

RE: Application for Deep Well Permit – API #47-051-02030

COMPANY: Tug Hill Operating, LLC

FARM: Bryan N-13HU

COUNTY: <u>Marshall</u> DISTRICT: <u>Franklin</u>

QUAD: Powhatan Point

The deep well review of the application for the above company is <u>Approved to drill to the Trenton for</u> <u>Point Pleasant completion</u>. <u>Pooling Docket No. 265-254</u>

The applicant has complied with the provision of Chapter 22C-9, of the Code of West Virginia, nineteen hundred and thirty-one (1931), as amended, Oil and Gas Conservation Commission as follows:

- 1. Comments to Notice of Deviation filed? None
- Provided a certified copy of duly acknowledged and recorded consent and easement form from all surface owners? yes
- Provided a tabulation of all deep wells within one mile of the proposed location, including the API number of all deep wells: \*yes, Docket 265-254 Exception Location Hearing, 47-051-02029 and 47-051-02031; and CORLEY N-9HU 47-051-01983 and CORLEY N-10HU 47-051-01998
- 4. Provided a plat showing that the proposed location is a distance of <u>400+</u> feet from the nearest lease line or unit boundary and showing the following wells drilled to or capable of producing from the objective formation within 3,000 feet of the proposed location.