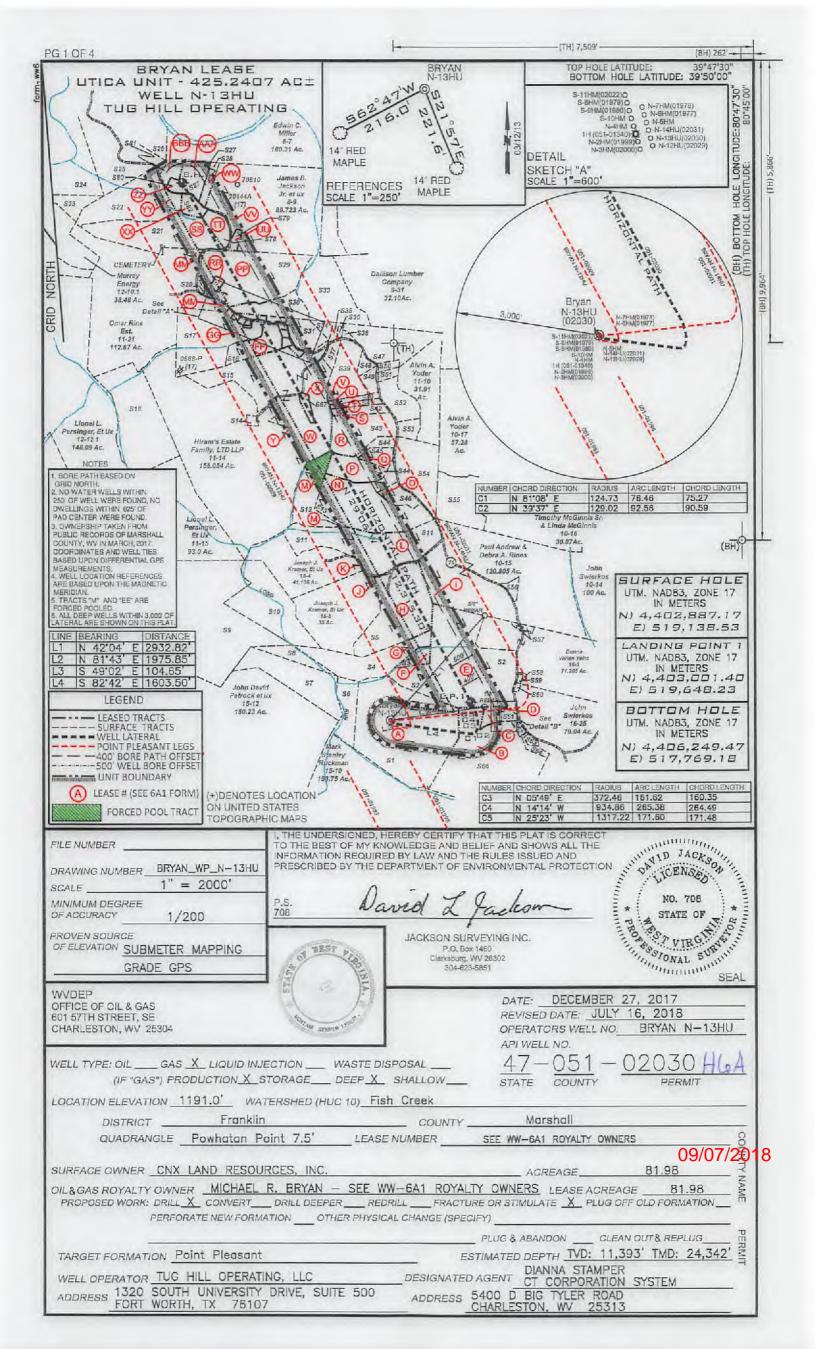

## STATE OF WEST VIRGINIA DEPARTMENT OF ENVIRONMENTAL PROTECTION, OFFICE OF OIL AND GAS WELL WORK PERMIT APPLICATION

| 1) Well Operator: Tug                                                    | Hill Operating, LLC                                          | 494510851                  | Marshall                       | Franklin         | Powhatan Point             |
|--------------------------------------------------------------------------|--------------------------------------------------------------|----------------------------|--------------------------------|------------------|----------------------------|
| · · · ·                                                                  |                                                              | Operator ID                | County                         | District         | Quadrangle                 |
| 2) Operator's Well Num                                                   | iber: Bryan N-13HU                                           | Well Pad                   | Name: Bryan                    | ۰<br>            |                            |
| 3) Farm Name/Surface                                                     | Owner: <u>CNX Land Resource</u>                              | ces, Inc. Public Road      | Access: Rin                    | es Ridge F       | ۶d                         |
| 4) Elevation, current gro                                                | ound: <u>1254'</u> E                                         | Elevation, proposed p      | ost-constructi                 | on: <u>1254'</u> |                            |
| 5) Well Type (a) Gas                                                     | X Oil                                                        | Unde                       | rground Stora                  | ge               |                            |
| Other                                                                    | ······                                                       | . <u></u>                  |                                |                  |                            |
| (b)lf Ga                                                                 |                                                              | Deep                       | X                              |                  |                            |
|                                                                          | Horizontal X                                                 |                            | Ji                             | 4/6/18           |                            |
|                                                                          | nation(s), Depth(s), Anti<br>et formation at a depth of 11,1 |                            | nd Expected P                  | ressure(s):      | e of approx. 9000 psi      |
| 8) Proposed Total Verti                                                  | cal Depth: 11,393'                                           |                            |                                |                  |                            |
| 9) Formation at Total V                                                  | ertical Depth: Trenton                                       |                            |                                |                  |                            |
| 10) Proposed Total Mea                                                   | sured Depth: 24,342'                                         |                            |                                |                  |                            |
| 11) Proposed Horizonta                                                   | Leg Length: 12,319                                           |                            |                                |                  |                            |
| 12) Approximate Fresh                                                    | Water Strata Depths:                                         | 803'                       | · .                            |                  |                            |
| <ul><li>13) Method to Determin</li><li>14) Approximate Saltway</li></ul> | -                                                            | Offset well reports or not | iceable flow at the            | e flowiine or w  | then need to start soaping |
| 15) Approximate Coal S                                                   | eam Depths: Sewickly                                         | Coal - 701' and Pit        | tsburgh Coal                   | - 796'           | •                          |
| 16) Approximate Depth                                                    | to Possible Void (coal m                                     | nine, karst, other): N     | lone anticipa                  | ted              |                            |
| 17) Does Proposed well                                                   | location contain coal sea<br>acent to an active mine?        | ams                        | No                             |                  |                            |
| (a) If Yes, provide Mir                                                  | e Info: Name:                                                |                            |                                |                  | · .                        |
|                                                                          | Depth:                                                       |                            | •                              |                  |                            |
|                                                                          | Seam:                                                        |                            |                                |                  |                            |
|                                                                          | Owner:                                                       |                            |                                |                  |                            |
|                                                                          |                                                              | Offic                      | RECEIVED                       |                  |                            |
|                                                                          |                                                              | AF                         | PR 9 2018                      |                  | Page 1 of 3                |
|                                                                          | •                                                            | WV<br>Enviro               | Department of nmental Protecti | on               | 09/07/201                  |

# 4705102030

API NO. 47- 051 -

OPERATOR WELL NO. Bryan N-13HU Well Pad Name: Bryan

(04/15)

18)

WW-6B

WW-6B (10/14) API NO. 47-051 - 02030 OPERATOR WELL NO. Bryan N-13HU Well Pad Name: Bryan

JN4/6/18

19) Describe proposed well work, including the drilling and plugging back of any pilot hole:

Drill through the Point Pleasant and TD Pilot Hole 150' into the Trenton. Log vertical section and run a solid cement plug back to proposed KOP. Drill curve and lateral per proposed well plan, run and cement production casing. Perform CBL from 60 deg to surface, make cleanout run, and stimulate.