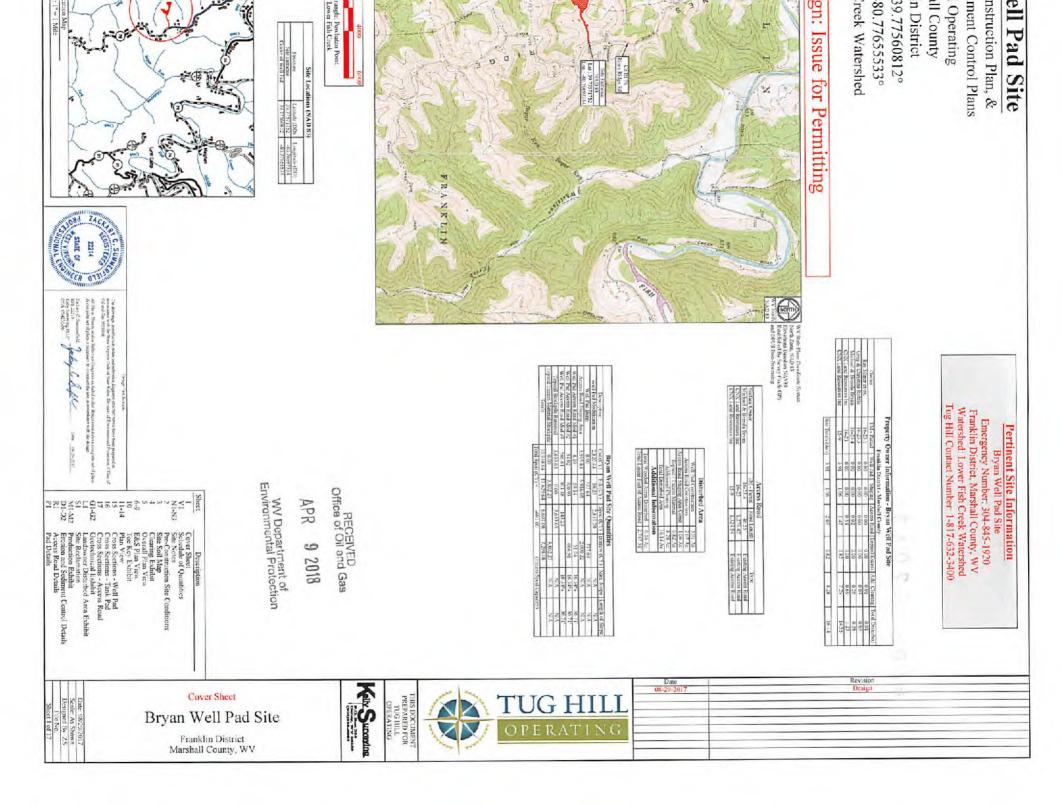

## STATE OF WEST VIRGINIA DEPARTMENT OF ENVIRONMENTAL PROTECTION, OFFICE OF OIL AND GAS WELL WORK PERMIT APPLICATION

| 1) Well Operator: Tug                                                    | Hill Operating, LLC                                          | 494510851                  | Marshall                       | Franklin         | Powhatan Point             |
|--------------------------------------------------------------------------|--------------------------------------------------------------|----------------------------|--------------------------------|------------------|----------------------------|
| · · · ·                                                                  |                                                              | Operator ID                | County                         | District         | Quadrangle                 |
| 2) Operator's Well Num                                                   | iber: Bryan N-13HU                                           | Well Pad                   | Name: Bryan                    | ۰<br>            |                            |
| 3) Farm Name/Surface                                                     | Owner: <u>CNX Land Resource</u>                              | ces, Inc. Public Road      | Access: Rin                    | es Ridge F       | ۶d                         |
| 4) Elevation, current gro                                                | ound: <u>1254'</u> E                                         | Elevation, proposed p      | ost-constructi                 | on: <u>1254'</u> |                            |
| 5) Well Type (a) Gas                                                     | X Oil                                                        | Unde                       | rground Stora                  | ge               |                            |
| Other                                                                    | ······                                                       | . <u></u>                  |                                |                  |                            |
| (b)lf Ga                                                                 |                                                              | Deep                       | X                              |                  |                            |
|                                                                          | Horizontal X                                                 |                            | Ji                             | 4/6/18           |                            |
|                                                                          | nation(s), Depth(s), Anti<br>et formation at a depth of 11,1 |                            | nd Expected P                  | ressure(s):      | e of approx. 9000 psi      |
| 8) Proposed Total Verti                                                  | cal Depth: 11,393'                                           |                            |                                |                  |                            |
| 9) Formation at Total V                                                  | ertical Depth: Trenton                                       |                            |                                |                  |                            |
| 10) Proposed Total Mea                                                   | sured Depth: 24,342'                                         |                            |                                |                  |                            |
| 11) Proposed Horizonta                                                   | Leg Length: 12,319                                           |                            |                                |                  |                            |
| 12) Approximate Fresh                                                    | Water Strata Depths:                                         | 803'                       | · .                            |                  |                            |
| <ul><li>13) Method to Determin</li><li>14) Approximate Saltway</li></ul> | -                                                            | Offset well reports or not | iceable flow at the            | e flowiine or w  | then need to start soaping |
| 15) Approximate Coal S                                                   | eam Depths: Sewickly                                         | Coal - 701' and Pit        | tsburgh Coal                   | - 796'           | •                          |
| 16) Approximate Depth                                                    | to Possible Void (coal m                                     | nine, karst, other): N     | lone anticipa                  | ted              |                            |
| 17) Does Proposed well                                                   | location contain coal sea<br>acent to an active mine?        | ams                        | No                             |                  |                            |
| (a) If Yes, provide Mir                                                  | e Info: Name:                                                |                            |                                |                  | · .                        |
|                                                                          | Depth:                                                       |                            | •                              |                  |                            |
|                                                                          | Seam:                                                        |                            |                                |                  |                            |
|                                                                          | Owner:                                                       |                            |                                |                  |                            |
|                                                                          |                                                              | Offic                      | RECEIVED                       |                  |                            |
|                                                                          |                                                              | AF                         | PR 9 2018                      |                  | Page 1 of 3                |
|                                                                          | •                                                            | WV<br>Enviro               | Department of nmental Protecti | on               | 09/07/201                  |