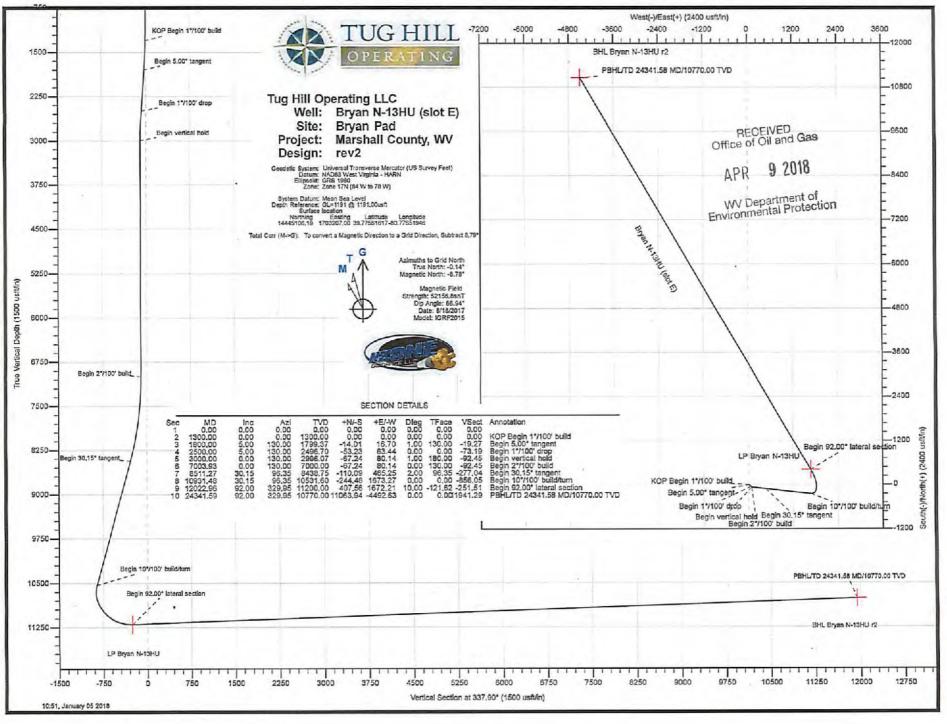

WW-6B

WW-6B (10/14) API NO. 47-051 - 02030 OPERATOR WELL NO. Bryan N-13HU Well Pad Name: Bryan

JN4/6/18

19) Describe proposed well work, including the drilling and plugging back of any pilot hole:

Drill through the Point Pleasant and TD Pilot Hole 150' into the Trenton. Log vertical section and run a solid cement plug back to proposed KOP. Drill curve and lateral per proposed well plan, run and cement production casing. Perform CBL from 60 deg to surface, make cleanout run, and stimulate.

20) Describe fracturing/stimulating methods in detail, including anticipated max pressure and max rate:

Well to be completed with approximately 30,797,500 lb proppant and 476,152 bbl of water. Max rate = 80 bpm; max psi = 9,000#.