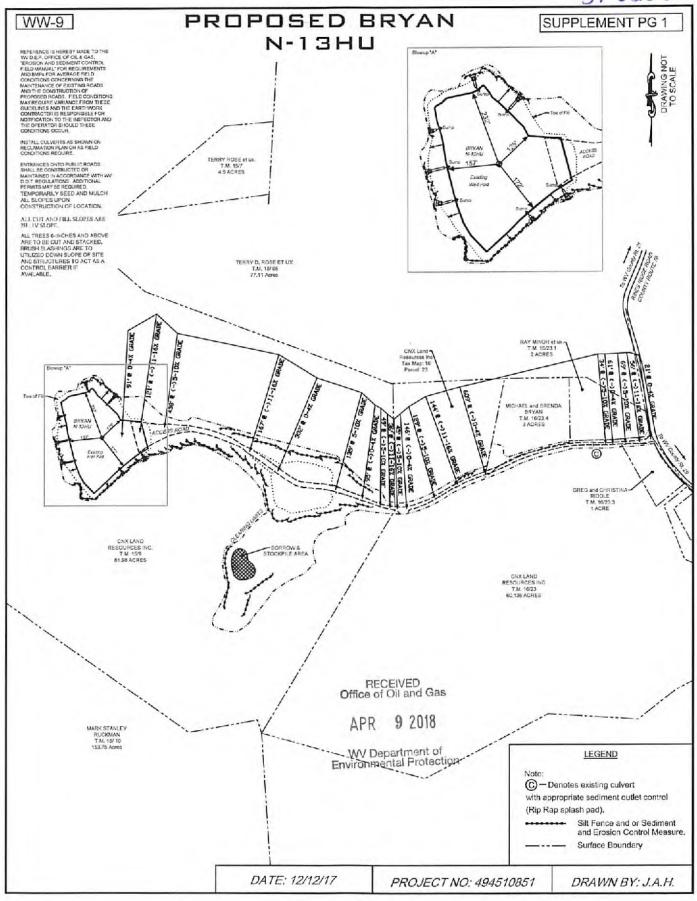

## STATE OF WEST VIRGINIA DEPARTMENT OF ENVIRONMENTAL PROTECTION, OFFICE OF OIL AND GAS WELL WORK PERMIT APPLICATION

| 1) Well Operator: Tug                                                    | Hill Operating, LLC                                          | 494510851                  | Marshall                       | Franklin         | Powhatan Point             |
|--------------------------------------------------------------------------|--------------------------------------------------------------|----------------------------|--------------------------------|------------------|----------------------------|
| · · · ·                                                                  |                                                              | Operator ID                | County                         | District         | Quadrangle                 |
| 2) Operator's Well Num                                                   | iber: Bryan N-13HU                                           | Well Pad                   | Name: Bryan                    | ۰<br>            |                            |
| 3) Farm Name/Surface                                                     | Owner: <u>CNX Land Resource</u>                              | ces, Inc. Public Road      | Access: Rin                    | es Ridge F       | ۶d                         |
| 4) Elevation, current gro                                                | ound: <u>1254'</u> E                                         | Elevation, proposed p      | ost-constructi                 | on: <u>1254'</u> |                            |
| 5) Well Type (a) Gas                                                     | X Oil                                                        | Unde                       | rground Stora                  | ge               |                            |
| Other                                                                    | ······                                                       | . <u></u>                  |                                |                  |                            |
| (b)lf Ga                                                                 |                                                              | Deep                       | X                              |                  |                            |
|                                                                          | Horizontal X                                                 |                            | Ji                             | 4/6/18           |                            |
|                                                                          | nation(s), Depth(s), Anti<br>et formation at a depth of 11,1 |                            | nd Expected P                  | ressure(s):      | e of approx. 9000 psi      |
| 8) Proposed Total Verti                                                  | cal Depth: 11,393'                                           |                            |                                |                  |                            |
| 9) Formation at Total V                                                  | ertical Depth: Trenton                                       |                            |                                |                  |                            |
| 10) Proposed Total Mea                                                   | sured Depth: 24,342'                                         |                            |                                |                  |                            |
| 11) Proposed Horizonta                                                   | Leg Length: 12,319                                           |                            |                                |                  |                            |
| 12) Approximate Fresh                                                    | Water Strata Depths:                                         | 803'                       | · .                            |                  |                            |
| <ul><li>13) Method to Determin</li><li>14) Approximate Saltway</li></ul> | -                                                            | Offset well reports or not | iceable flow at the            | e flowiine or w  | then need to start soaping |
| 15) Approximate Coal S                                                   | eam Depths: Sewickly                                         | Coal - 701' and Pit        | tsburgh Coal                   | - 796'           | •                          |
| 16) Approximate Depth                                                    | to Possible Void (coal m                                     | nine, karst, other): N     | lone anticipa                  | ted              |                            |
| 17) Does Proposed well                                                   | location contain coal sea<br>acent to an active mine?        | ams                        | No                             |                  |                            |
| (a) If Yes, provide Mir                                                  | e Info: Name:                                                |                            |                                |                  | · .                        |
|                                                                          | Depth:                                                       |                            | •                              |                  |                            |
|                                                                          | Seam:                                                        |                            |                                |                  |                            |
|                                                                          | Owner:                                                       |                            |                                |                  |                            |
|                                                                          |                                                              | Offic                      | RECEIVED                       |                  |                            |
|                                                                          |                                                              | AF                         | PR 9 2018                      |                  | Page 1 of 3                |
|                                                                          | •                                                            | WV<br>Enviro               | Department of nmental Protecti | on               | 09/07/201                  |

21) Total Area to be disturbed, including roads, stockpile area, pits, etc., (acres): 16.14

22) Area to be disturbed for well pad only, less access road (acres): 5.98

23) Describe centralizer placement for each casing string: