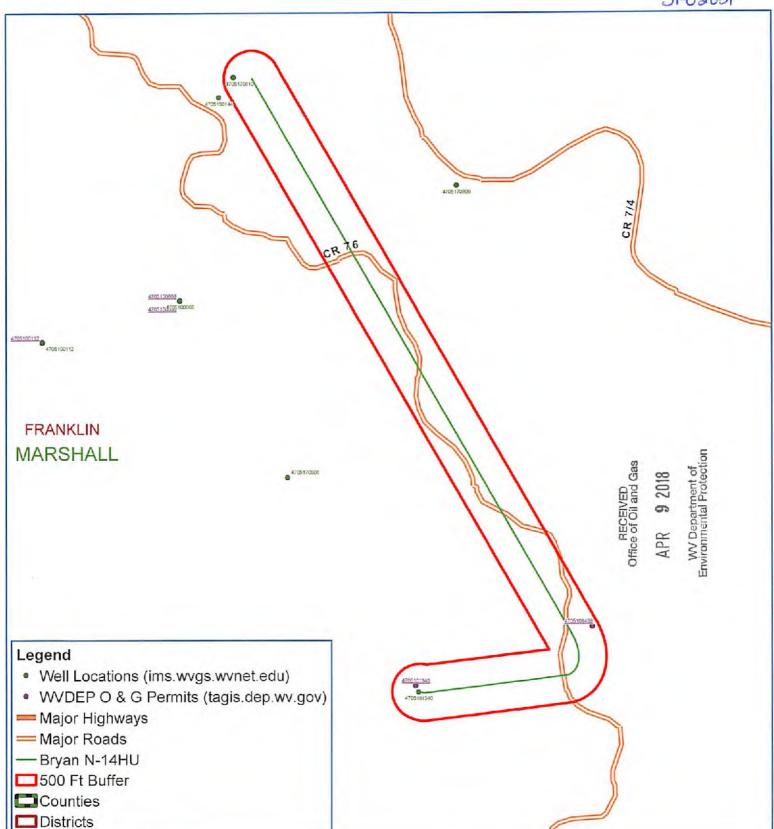

The applicant has complied with the provision of Chapter 22C-9, of the Code of West Virginia, nineteen hundred and thirty-one (1931), as amended, Oil and Gas Conservation Commission as follows:

- 1. Comments to Notice of Deviation filed? None
- 2. Provided a certified copy of duly acknowledged and recorded consent and easement form from all surface owners? yes
- Provided a tabulation of all deep wells within one mile of the proposed location, including the API number of all deep wells: \*yes, Docket 265-254 Exception Location Hearing, 47-051-02029 and 47-051-02030; and CORLEY N-9HU 47-051-01983 and CORLEY N-10HU 47-051-01998
- 4. Provided a plat showing that the proposed location is a distance of 400+ feet from the nearest lease line or unit boundary and showing the following wells drilled to or capable of producing from the objective formation within 3,000 feet of the proposed location.