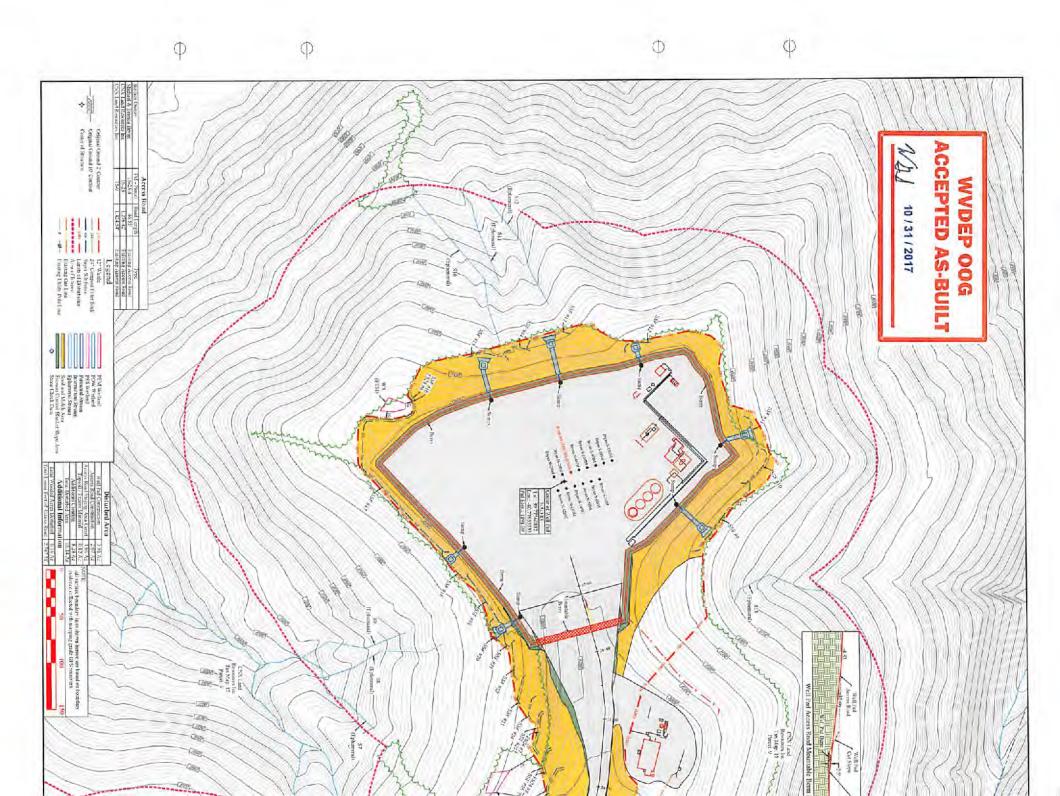

Sincerely,

Susan Rose Administrator

| API NO. 47-051 - D   | 2031         |
|----------------------|--------------|
| OPERATOR WELL NO.    | Bryan N-14HU |
| Well Pad Name: Bryan |              |

4705102031