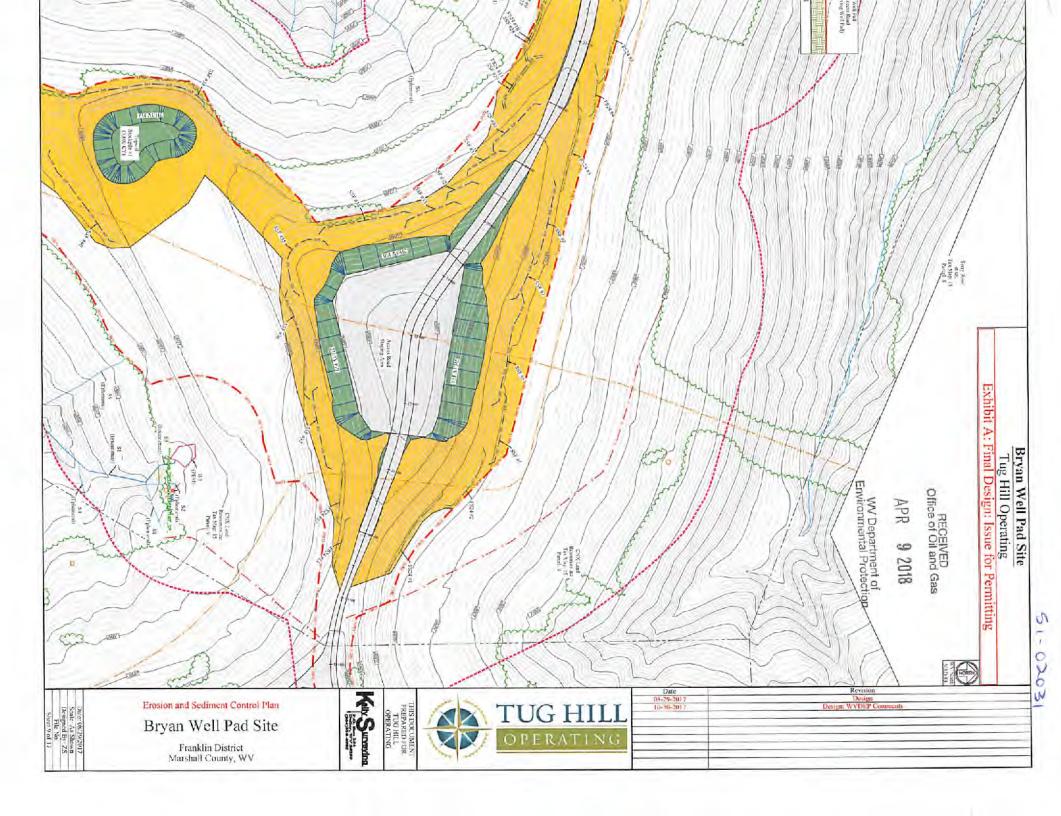

Sincerely,

Susan Rose Administrator

| API NO. 47-051 - D   | 2031         |
|----------------------|--------------|
| OPERATOR WELL NO.    | Bryan N-14HU |
| Well Pad Name: Bryan |              |

4705102031