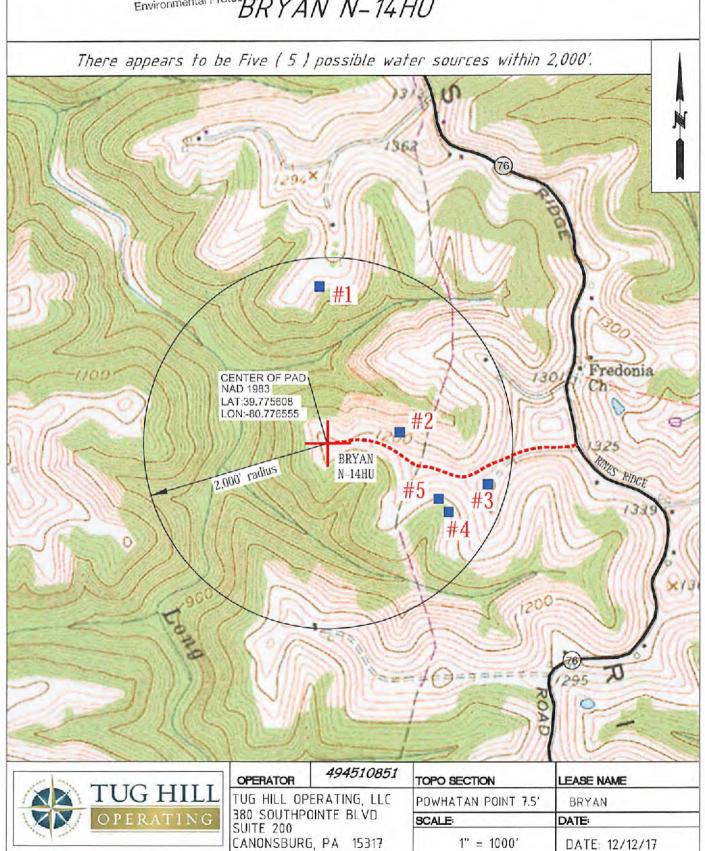

#### CONDITIONS

- 1. This proposed activity may require permit coverage from the United States Army Corps of Engineers (USACE). Through this permit, you are hereby being advised to consult with USACE regarding this proposed activity.
- 2. If the operator encounters an unanticipated void, or an anticipated void at an unanticipated depth, the operator shall notify the inspector within 24 hours. Modifications to the casing program may be necessary to comply with W. Va. Code § 22-6A-5a (12), which requires drilling to a minimum depth of thirty feet below the bottom of the void, and installing a minimum of twenty (20) feet of casing. Under no circumstance should the operator drill more than one hundred (100) feet below the bottom of the void or install less than twenty (20) feet of casing below the bottom of the void.
- 3. When compacting fills, each lift before compaction shall not be more than 12 inches in height, and the moisture content of the fill material shall be within limits as determined by the Standard Proctor Density test of the actual soils used in specific engineered fill, ASTM D698, Standard Test Method for Laboratory Compaction Characteristics of Soil Using Standard Effort, to achieve 95 % compaction of the optimum density. Each lift shall be tested for compaction, with a minimum of two tests per lift per acre of fill. All test results shall be maintained on site and available for review.
- 4. Operator shall install signage per § 22-6A-8g (6) (B) at all source water locations included in their approved water management plan within 24 hours of water management plan activation.
- 5. Oil and gas water supply wells will be registered with the Office of Oil and Gas and all such wells will be constructed and plugged in accordance with the standards of the Bureau for Public Health set forth in its Legislative rule entitled *Water Well Regulations*, 64 C.S.R. 19. Operator is to contact the Bureau of Public Health regarding permit requirements. In lieu of plugging, the operator may transfer the well to the surface owner upon agreement of the parties. All drinking water wells within fifteen hundred feet of the water supply well shall be flow tested by the operator upon request of the drinking well owner prior to operating the water supply well.
- 6. Pursuant to the requirements pertaining to the sampling of domestic water supply wells/springs the operator shall, no later than thirty (30) days after receipt of analytical data provide a written copy to the Chief and any of the users who may have requested such analyses.
- 7. 24 hours prior to the initiation of the completion process the operator shall notify the Chief or his designee.
- 8. During the completion process the operator shall monitor annular pressures and report any anomaly noticed to the chief or his designee immediately.
- 9. If any explosion or other accident causing loss of life or serious personal injury occurs in or about a well or well work on a well, the well operator or its contractor shall give notice, stating the particulars of the explosion or accident, to the oil and gas inspector and the Chief, within 24 hours of said accident.
- 10. During the casing and cementing process, in the event cement does not return to the surface, the oil and gas inspector shall be notified within 24 hours.