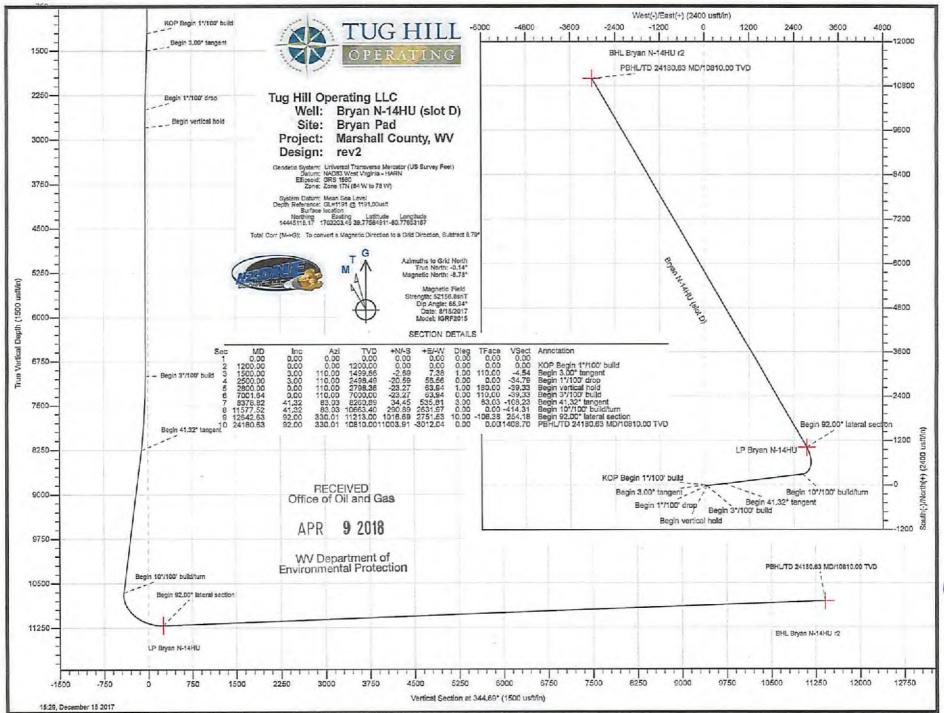

Department of Environmental Protection Office of Oil and Gas Charleston, WV 25304

RE: Application for Deep Well Permit - API #47-051-02031

COMPANY: Tug Hill Operating, LLC

FARM: Bryan

Bryan N-14HU

COUNTY:

Marshall

DISTRICT: Franklin

QUAD: Powhatan Point

The deep well review of the application for the above company is <u>Approved to drill to the Trenton for</u> Point Pleasant completion. Pooling Docket No. 265-254