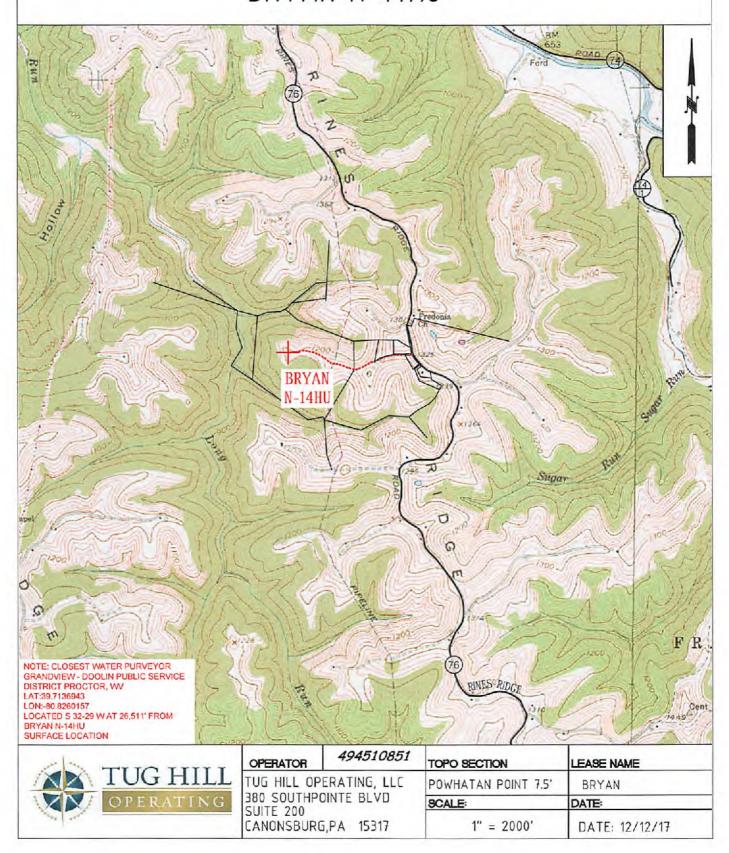

Department of Environmental Protection Office of Oil and Gas Charleston, WV 25304

RE: Application for Deep Well Permit - API #47-051-02031

COMPANY: Tug Hill Operating, LLC

FARM: Bryan

Bryan N-14HU

COUNTY:

Marshall

DISTRICT: Franklin

QUAD: Powhatan Point

The deep well review of the application for the above company is <u>Approved to drill to the Trenton for</u> Point Pleasant completion. Pooling Docket No. 265-254