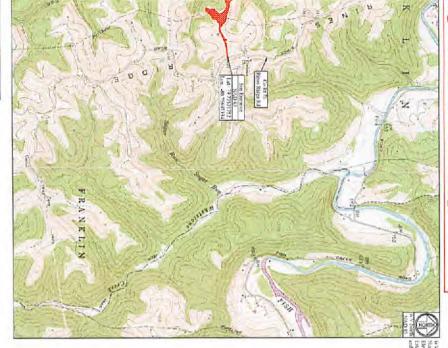

Department of Environmental Protection Office of Oil and Gas Charleston, WV 25304

RE: Application for Deep Well Permit - API #47-051-02031

COMPANY: Tug Hill Operating, LLC

FARM: Bryan

Bryan N-14HU

COUNTY:

Marshall

DISTRICT: Franklin

QUAD: Powhatan Point

The deep well review of the application for the above company is <u>Approved to drill to the Trenton for</u> Point Pleasant completion. Pooling Docket No. 265-254

The applicant has complied with the provision of Chapter 22C-9, of the Code of West Virginia, nineteen hundred and thirty-one (1931), as amended, Oil and Gas Conservation Commission as follows:

- 1. Comments to Notice of Deviation filed? None
- 2. Provided a certified copy of duly acknowledged and recorded consent and easement form from all surface owners? yes
- Provided a tabulation of all deep wells within one mile of the proposed location, including the API number of all deep wells: \*yes, Docket 265-254 Exception Location Hearing, 47-051-02029 and 47-051-02030; and CORLEY N-9HU 47-051-01983 and CORLEY N-10HU 47-051-01998
- 4. Provided a plat showing that the proposed location is a distance of 400+ feet from the nearest lease line or unit boundary and showing the following wells drilled to or capable of producing from the objective formation within 3,000 feet of the proposed location.