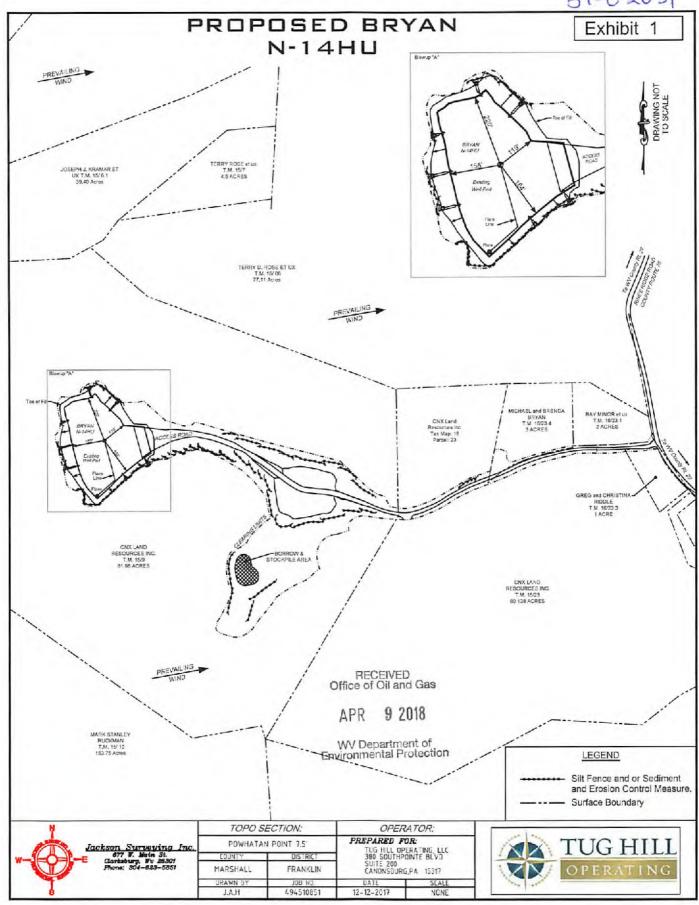

Department of Environmental Protection Office of Oil and Gas Charleston, WV 25304

RE: Application for Deep Well Permit - API #47-051-02031

COMPANY: Tug Hill Operating, LLC

FARM: Bryan

Bryan N-14HU

COUNTY:

Marshall

DISTRICT: Franklin

QUAD: Powhatan Point

The deep well review of the application for the above company is <u>Approved to drill to the Trenton for</u> Point Pleasant completion. Pooling Docket No. 265-254

The applicant has complied with the provision of Chapter 22C-9, of the Code of West Virginia, nineteen hundred and thirty-one (1931), as amended, Oil and Gas Conservation Commission as follows:

- 1. Comments to Notice of Deviation filed? None
- 2. Provided a certified copy of duly acknowledged and recorded consent and easement form from all surface owners? yes
- Provided a tabulation of all deep wells within one mile of the proposed location, including the API number of all deep wells: \*yes, Docket 265-254 Exception Location Hearing, 47-051-02029 and 47-051-02030; and CORLEY N-9HU 47-051-01983 and CORLEY N-10HU 47-051-01998
- 4. Provided a plat showing that the proposed location is a distance of 400+ feet from the nearest lease line or unit boundary and showing the following wells drilled to or capable of producing from the objective formation within 3,000 feet of the proposed location.