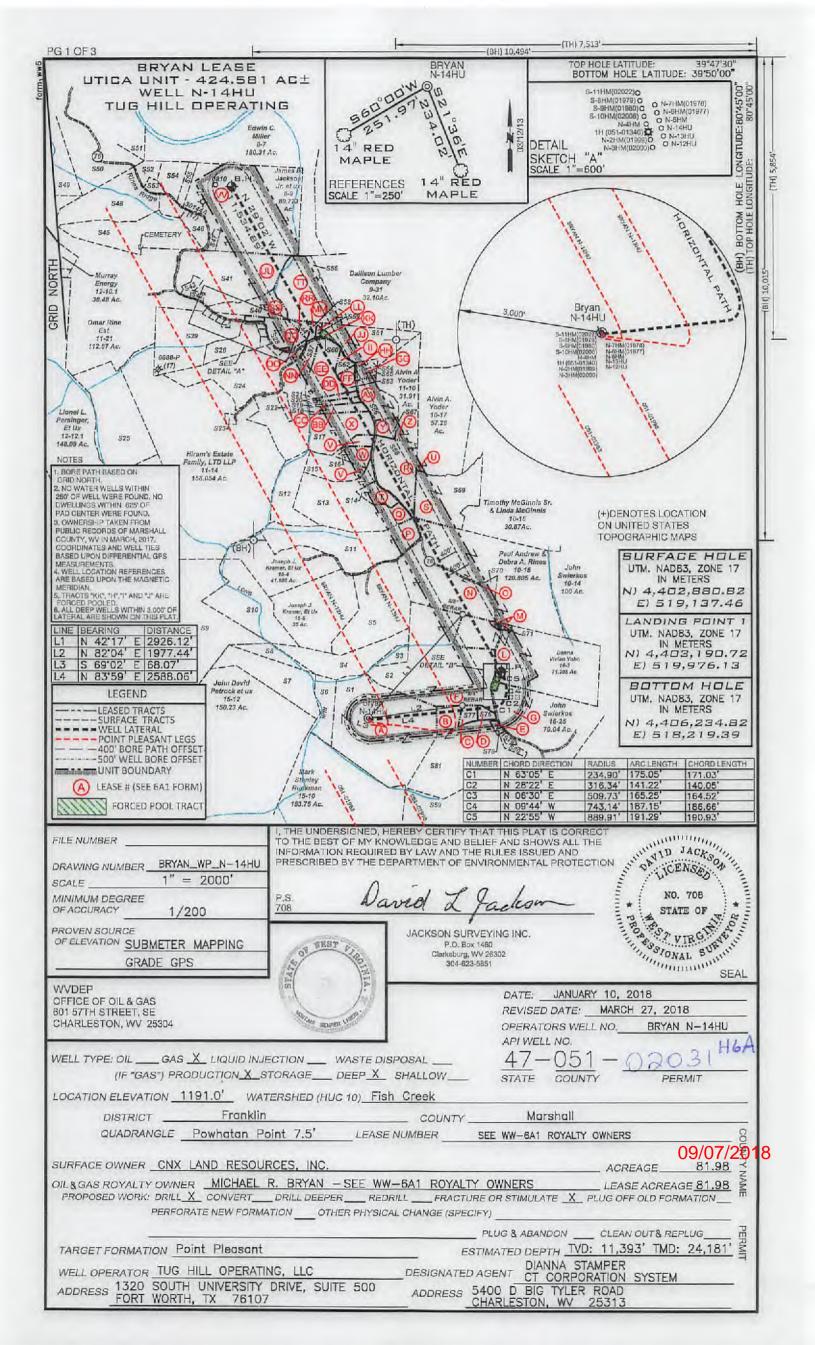

Department of Environmental Protection Office of Oil and Gas Charleston, WV 25304

RE: Application for Deep Well Permit - API #47-051-02031

COMPANY: Tug Hill Operating, LLC

FARM: Bryan

Bryan N-14HU

COUNTY:

Marshall

DISTRICT: Franklin

QUAD: Powhatan Point

The deep well review of the application for the above company is <u>Approved to drill to the Trenton for</u> Point Pleasant completion. Pooling Docket No. 265-254

The applicant has complied with the provision of Chapter 22C-9, of the Code of West Virginia, nineteen hundred and thirty-one (1931), as amended, Oil and Gas Conservation Commission as follows:

- 1. Comments to Notice of Deviation filed? None
- 2. Provided a certified copy of duly acknowledged and recorded consent and easement form from all surface owners? yes
- Provided a tabulation of all deep wells within one mile of the proposed location, including the API number of all deep wells: \*yes, Docket 265-254 Exception Location Hearing, 47-051-02029 and 47-051-02030; and CORLEY N-9HU 47-051-01983 and CORLEY N-10HU 47-051-01998
- 4. Provided a plat showing that the proposed location is a distance of 400+ feet from the nearest lease line or unit boundary and showing the following wells drilled to or capable of producing from the objective formation within 3,000 feet of the proposed location.

Sincerely,

Susan Rose Administrator

| API NO. 47-051 - D   | 2031         |
|----------------------|--------------|
| OPERATOR WELL NO.    | Bryan N-14HU |
| Well Pad Name: Bryan |              |

4705102031