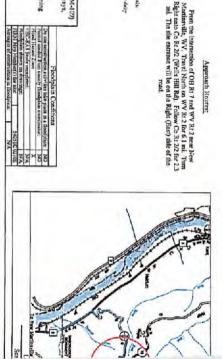

Tuesday, June 12, 2018 WELL WORK PERMIT Horizontal 6A / New Drill

TUG HILL OPERATING, LLC 380 SOUTHPOINTE BOULEVARD, PLAZA II **SUITE 200** CANNONSBURG, PA 15317

Permit approval for WELLER 2HM Re: 47-051-02035-00-00

Chief

Operator's Well Number:

WELLER 2HM Farm Name: ULA F. NELSON

U.S. WELL NUMBER: 47-051-02035-00-00

Horizontal 6A New Drill Date Issued: 6/12/2018

API Number: 47 05/ 02035