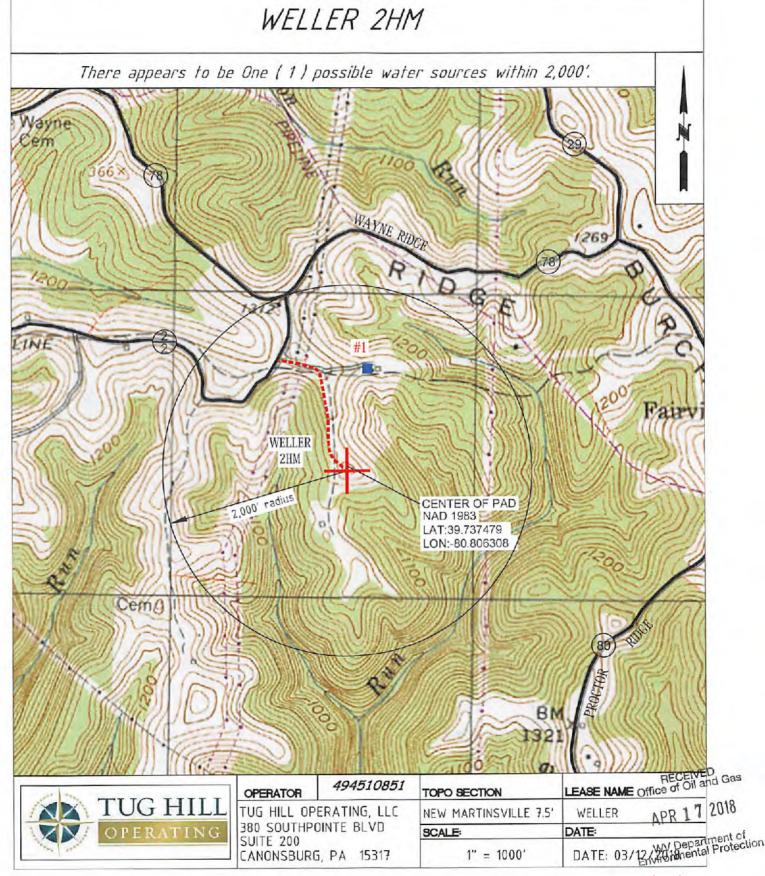

APR 17 2018

| WW-6B   |  |
|---------|--|
| (04/15) |  |

| API NO. 47- 051 | 02035 |
|-----------------|-------|
|                 |       |

OPERATOR WELL NO. Weller 2HM

Well Pad Name: Lily

18)