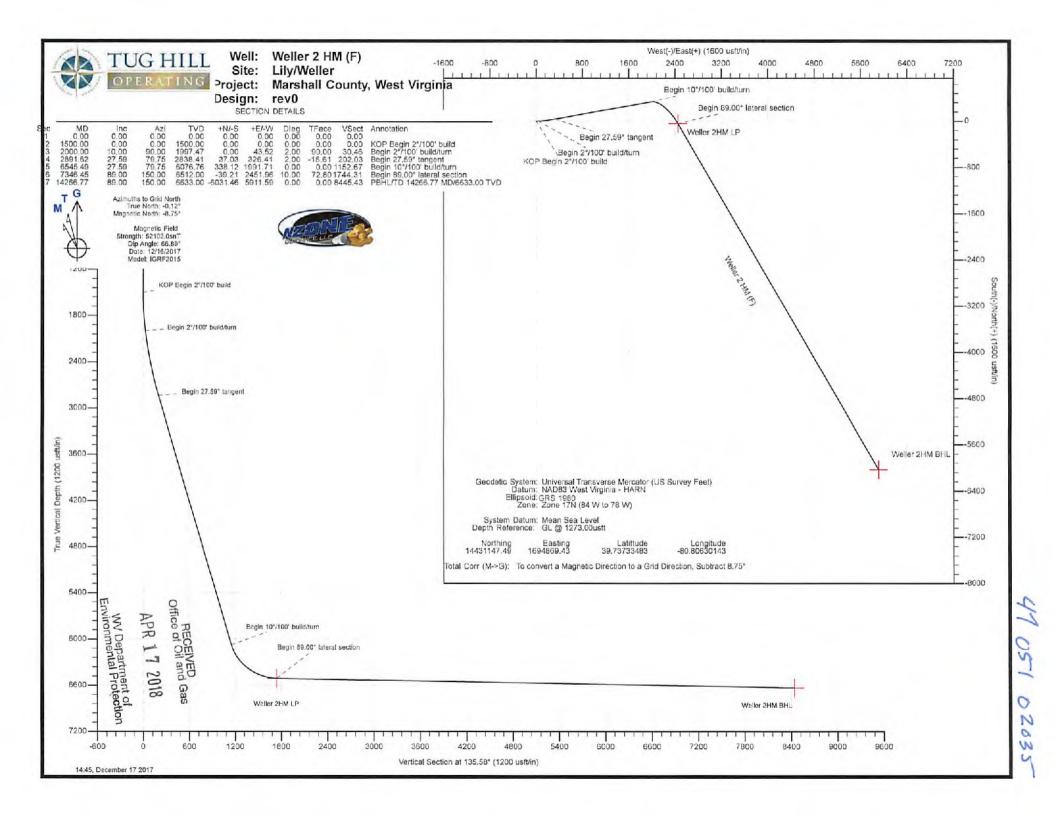

30" Csg @ 100' MD / 100' TVD

13 3/8" Csg @ 971' MD / 971' TVD

9 5/8" Csg @ 2,629' MD / 2,600' TVD

Weller-2HM WELL NAME: STATE:

West Virginia county:

Marshall

DISTRICT: Franklin DF Elev: 1,273" 14.267

1,273

TH Latitude: 39.73733483 -80.80630143 TH Longitude: 39.71371958 BH Latitude: BH Longitude: -80.79548673

| FORMATION TOPS      |           |  |  |  |
|---------------------|-----------|--|--|--|
| Formation           | Depth TVD |  |  |  |
| Deepest Frash Water | 871       |  |  |  |
| Sewickley Coal      | 778       |  |  |  |
| Pittsburgh Coal     | 866       |  |  |  |
| Big Ume             | 2013      |  |  |  |
| Weir                | 2369      |  |  |  |
| Berea               | 2553      |  |  |  |
| Gardon              | 2863      |  |  |  |
| Rhinestreet         | 5857      |  |  |  |
| Geneseo/Burkett     | 6365      |  |  |  |
| Tully               | 6388      |  |  |  |
| Hamilton            | 6417      |  |  |  |
| Marcellus           | 6473      |  |  |  |
| Landing Depth       | 6512      |  |  |  |
| Onendaga            | 6526      |  |  |  |
| Pilot Hole Depth    | 6626      |  |  |  |

| CASING SUMMARY |                |               |            |             |                |         |              |  |  |
|----------------|----------------|---------------|------------|-------------|----------------|---------|--------------|--|--|
| Туре           | Hole Size (in) | Esg Size (in) | Depth (MD) | Depth (TVD) | Weight (lb/ft) | Grade   | Top of Cemen |  |  |
| Conductor      | 36             | 30            | 100'       | 100'        | BW             | BW      | Surface      |  |  |
| Surface        | 17.5           | 13 3/8        | 971'       | 971'        | 54.5           | JS5     | Surface      |  |  |
| Intermediate 1 | 12 1/4         | 9 5/8         | 2,529'     | 2,500*      | 36             | J55     | Surface      |  |  |
| Production     | 87/8×83/4      | 5 1/2         | 14,267     | 6,633'      | 20             | CYHP110 | Surface      |  |  |

|                | CEMENT SUMN | MARY  |         |            | DRILLING DETAILS                                                               |
|----------------|-------------|-------|---------|------------|--------------------------------------------------------------------------------|
|                | Sacks       | Class | Density | Fluid Type | Centralizer Notes                                                              |
| Conductor      | 291         | A     | 15.6    | Air        | None                                                                           |
| Surface        | 985         | A     | 15.6    | Air        | 3 Centralizers at equal distance                                               |
| Intermediate 1 | 856         | A     | 15      | Air        | 1 Centralizer every other jt                                                   |
| Production     | 3,224       | А     | 14.5    | Air / SOBM | 1 every other joint in lateral; 1 per joint in curve;<br>every other jt to sfc |

KOP @ 6,545' ft MD 3/28/18

Pilot Hole

PH TD @ 6,626' TVD WV Department of Environmental Protection

Office Point @ 7,346' MD / 6,512' TVD of TO POINT = 100' below Onondaga Top and Gass APR 1 7 2018

Lateral TD @ 14,267' ft MD

6,633 ft TVD

4705 302035