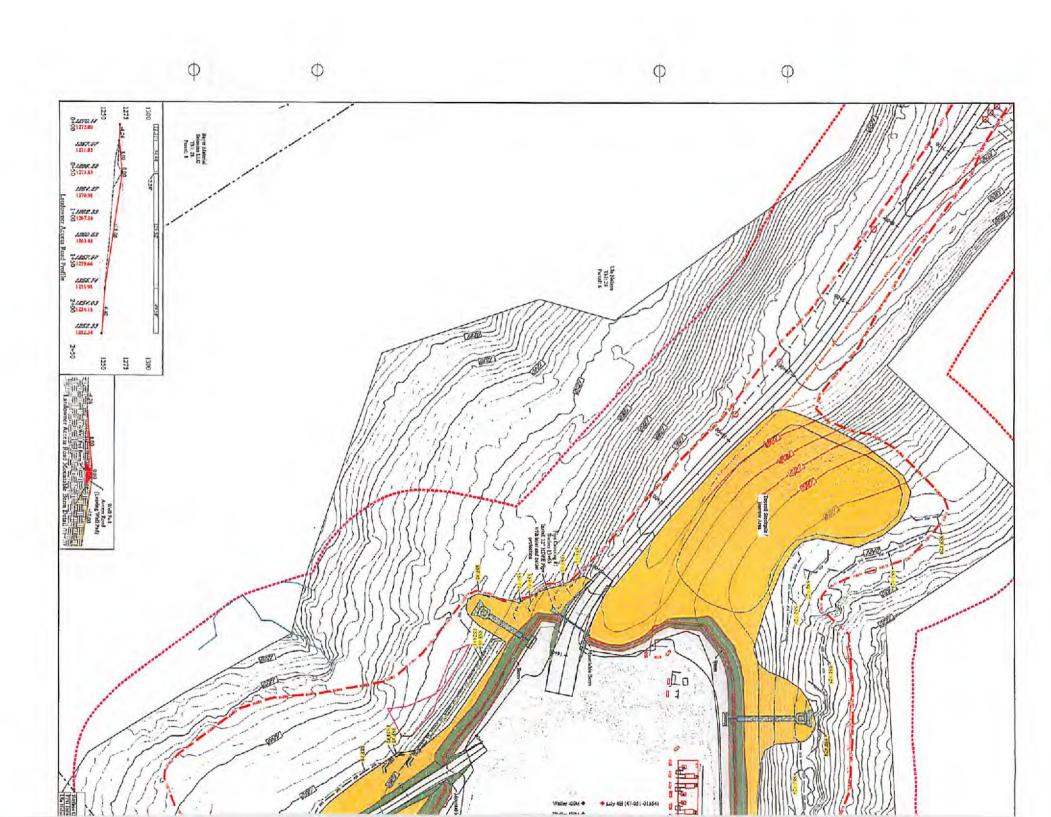

- 21) Total Area to be disturbed, including roads, stockpile area, pits, etc., (acres): 11.08 acres
- 22) Area to be disturbed for well pad only, less access road (acres): 4.96 acres
- 23) Describe centralizer placement for each casing string:

Will run 3 centralizers on surface casing at equal distance. Intermediate will have 1 centralizer every other joint. Production casing will have one centralizer every other joint in lateral, one centralizer every joint through curve, one centralizer every other joint to surface.