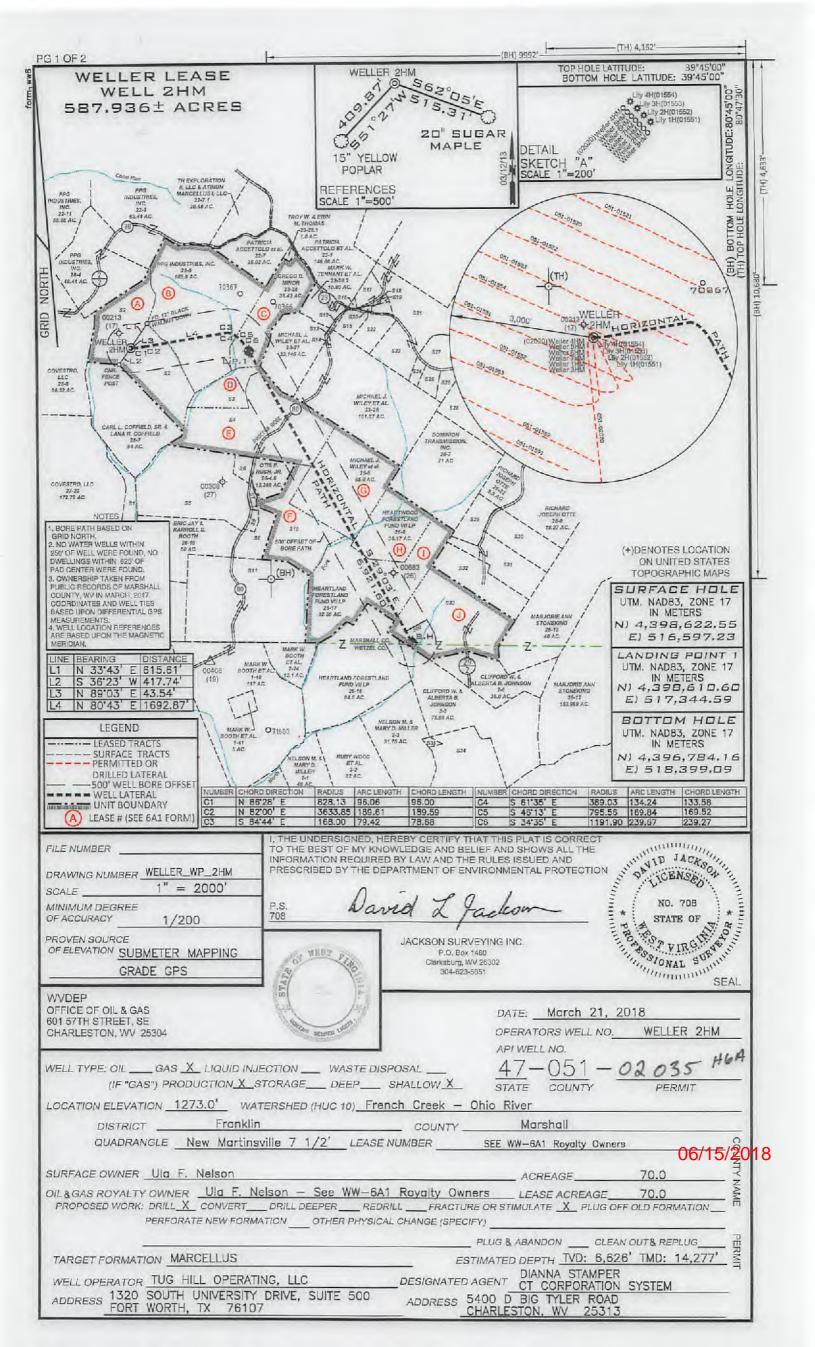

# STATE OF WEST VIRGINIA DEPARTMENT OF ENVIRONMENTAL PROTECTION, OFFICE OF OIL AND GAS WELL WORK PERMIT APPLICATION

| 1) Well Operator: Tug Hill Ope      | erating, LLC       | 494510851                                | Marshall                                | Franklin                          | New Martinsville                                     |
|-------------------------------------|--------------------|------------------------------------------|-----------------------------------------|-----------------------------------|------------------------------------------------------|
|                                     |                    | Operator ID                              | County                                  | District                          | Quadrangle                                           |
| 2) Operator's Well Number: We       | eller 2HM          | Well P                                   | ad Name: Lily                           |                                   |                                                      |
| 3) Farm Name/Surface Owner:         | Ula F. Nelson      | Public Ro                                | oad Access: Ro                          | oute 2/2                          |                                                      |
| 4) Elevation, current ground:       | 1273' I            | Elevation, propose                       | d post-construc                         | tion: 1273'                       |                                                      |
| 5) Well Type (a) Gas x              | Oil _              | Un                                       | derground Stor                          | age                               |                                                      |
| Other                               |                    |                                          |                                         |                                   |                                                      |
| (b)If Gas Sha                       | llow x             | Deep                                     | -                                       |                                   |                                                      |
|                                     | izontal X          |                                          |                                         | Onl:                              | 8/18                                                 |
| 6) Existing Pad: Yes or No Yes      | 1                  |                                          |                                         | 0 36                              |                                                      |
| 7) Proposed Target Formation(s)     |                    |                                          | • • • • • • • • • • • • • • • • • • • • |                                   |                                                      |
| Marcellus is the target formation a | at a depth of 6473 | - 6526', thickness of                    | f 53' and an antic                      | ipated approx.                    | pressure of 3800 psi.                                |
| 8) Proposed Total Vertical Deptl    | n: 6512'           |                                          |                                         |                                   |                                                      |
| 9) Formation at Total Vertical D    | epth: Ononda       | ga                                       |                                         |                                   |                                                      |
| 10) Proposed Total Measured De      | epth: 14,267'      |                                          |                                         |                                   |                                                      |
| 11) Proposed Horizontal Leg Le      | ngth: 6,920'       |                                          |                                         |                                   |                                                      |
| 12) Approximate Fresh Water St      | trata Depths:      | 70', 871'                                |                                         |                                   |                                                      |
| 13) Method to Determine Fresh       | Water Depths:      | Use shallow offset wells to determine de | epest freshwater. Or determine us       | ing predrill tests, testing while | edrilling or petrophysical evaluation of resistivity |
| 14) Approximate Saltwater Dept      | ths: 1,740' /      |                                          |                                         |                                   |                                                      |
| 15) Approximate Coal Seam De        | pths: Sewickle     | y Coal - 778' and                        | Pittsburgh Co                           | oal - 866'                        |                                                      |
| 16) Approximate Depth to Possi      | ble Void (coal n   | nine, karst, other):                     | None                                    |                                   |                                                      |
| 17) Does Proposed well location     |                    |                                          |                                         |                                   |                                                      |
| directly overlying or adjacent to   | an active mine?    | Yes                                      | N                                       | 10 x                              |                                                      |
| (a) If Yes, provide Mine Info:      | Name:              |                                          |                                         |                                   |                                                      |
|                                     | Depth:             |                                          |                                         |                                   |                                                      |
|                                     | Seam:              |                                          |                                         |                                   |                                                      |
|                                     | Owner:             |                                          |                                         | RECEIVE<br>Office of Oil a        | D<br>nd Gas                                          |
|                                     |                    |                                          |                                         |                                   | 2018                                                 |

### CASING AND TUBING PROGRAM

47 05 9 0 2 0 3 5

| ТҮРЕ         | Size<br>(in) | New<br>or<br>Used | Grade | Weight per ft.<br>(lb/ft) | FOOTAGE: For<br>Drilling (ft) | INTERVALS:<br>Left in Well<br>(ft) | CEMENT:<br>Fill-up<br>(Cu. Ft.)/CTS |
|--------------|--------------|-------------------|-------|---------------------------|-------------------------------|------------------------------------|-------------------------------------|
| Conductor    | 30"          | NEW               | BW    | BW                        | 100'                          | 100'                               | 216ft^3(CTS)                        |
| Fresh Water  | 13 3/8"      | NEW               | J55   | 54.5#                     | 971'                          | 971' /                             | 966ft^3(CTS)                        |
| Coal         | 13 3/8"      | NEW               | J55   | 54.5#                     | 971'                          | 971'                               | 966ft^3(CTS)                        |
| Intermediate | 9 5/8"       | NEW               | J55   | 36#                       | 2629'                         | 2629'                              | 872ft^3(CTS)                        |
| Production   | 5 1/2"       | NEW               | P110  | 20#                       | 14,267'                       | 14,267'                            | 3652ft^3(CTS)                       |
| Tubing       | 2 3/8"       | NEW               | N80   | 4.7#                      | 7,045'                        |                                    |                                     |
| Liners       |              |                   |       |                           |                               |                                    |                                     |

| TYPE         | Size (in) | Wellbore<br>Diameter (in) | <u>Wall</u><br><u>Thickness</u><br><u>(in)</u> | Burst Pressure<br>(psi) | Anticipated Max. Internal Pressure (psi) | Cement<br>Type | Cement Yield (cu. ft./k) |
|--------------|-----------|---------------------------|------------------------------------------------|-------------------------|------------------------------------------|----------------|--------------------------|
| Conductor    | 30"       | 36"                       | 1.0                                            | 2,333                   | 1,866                                    | CLASS A        | 1.2                      |
| Fresh Water  | 13 3/8"   | 17.5"                     | .33                                            | 2,740                   | 2,192                                    | SEE#24         | 1.2                      |
| Coal         | 13 3/8"   | 17.5"                     | .33                                            | 2,740                   | 2,192                                    | SEE #24        | 1.2                      |
| Intermediate | 9 5/8"    | 12 1/4"                   | .352                                           | 3,520                   | 2,816                                    | SEE #24        | 1.19                     |
| Production   | 5 1/2"    | 8 7/8_8 3/4               | .361                                           | 12,640                  | 10,112                                   | SEE #24        | 1.17/1.19                |
| Tubing       | 2 3/8"    |                           | .19                                            | 11,200                  | 8,960                                    |                |                          |
| Liners       |           |                           |                                                |                         |                                          |                |                          |

Drill through the Marcellus tagging less than 100' from the top of the Onondata to get depths and log data. Plug back to proposed kick off point. Drill the horizontal section to planned and proposed TD. Run casing and cement to surface. Run Bond Log from app. 60 deg to surface. Make clean out run and stimulate.

20) Describe fracturing/stimulating methods in detail, including anticipated max pressure and max rate:

Well to be completed with approximately 17,300,000 lb. proppant and 267,471 barrels of water. Max rate = 80bpm; max psi = 9,000#.