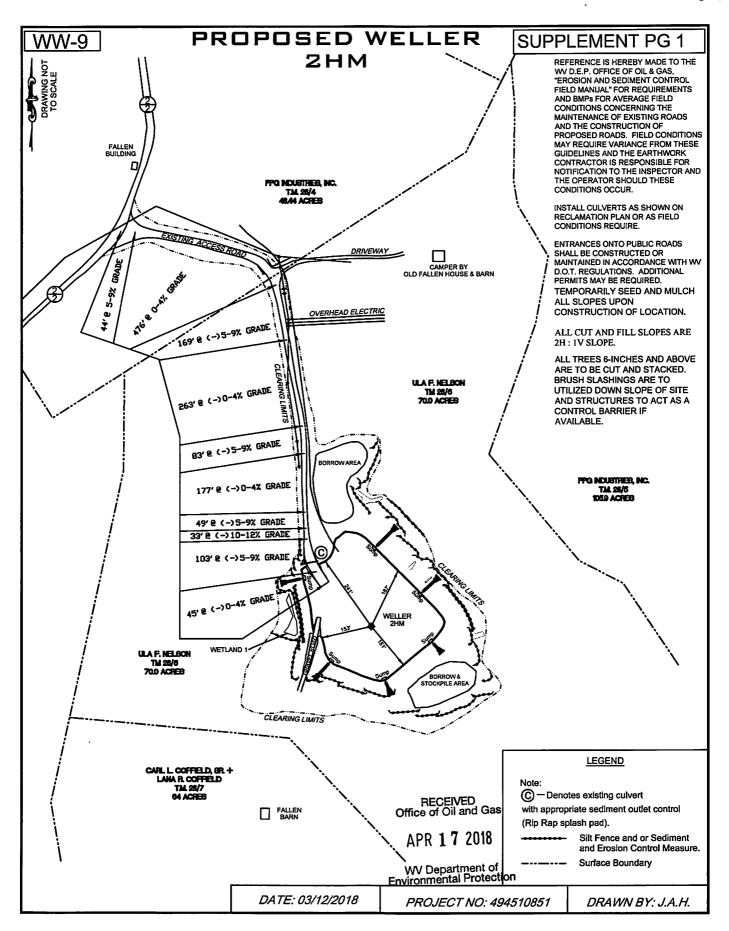

- 21) Total Area to be disturbed, including roads, stockpile area, pits, etc., (acres): 11.08 acres
- 22) Area to be disturbed for well pad only, less access road (acres): 4.96 acres
- 23) Describe centralizer placement for each casing string:

Will run 3 centralizers on surface casing at equal distance. Intermediate will have 1 centralizer every other joint. Production casing will have one centralizer every other joint in lateral, one centralizer every joint through curve, one centralizer every other joint to surface.

24) Describe all cement additives associated with each cement type:

\*See attachment

25) Proposed borehole conditioning procedures:

Will circulate a minimum of 3 hours at TD, short trip to curve, circulate bottoms up, check for flow, POOH.

#### **Conductor, Coal and Fresh Water Casing Cement:**

Premium NE-1 + 2% CaCl

- -Premium NE-1 Class A Portland API Spec
- -CaCl Calcium Chloride

#### **Intermediate Casing:**

Premium NE-1 + 2% bwoc CaC1<sub>2</sub> + 46.5% Fresh Water

- -Premium NE-1 Class A Portland API spec
- -CaCl<sub>2</sub> Calcium Chloride
- -Cello Flake Fluid Loss Preventer

#### **Kick Off Plug:**

Class H Cement + 1% CD-32 + .7% Sodium Metasilicate + .1% R-3 + .75 gal/100sk FP-13L + 38% Fresh Water

- -Class H Increased Compressive Strength Cement
- -Sodium Metasilicate Free Water Control; Early Strength Additive
- -R-3 Cement Retarder
- -FP-13L Anti-Foaming Agent
- -CaCl<sub>2</sub> Calcium Chloride
- -Cello Flake Fluid Loss Preventer

#### **Production Casing Cement:**

<u>Lead</u>: 50:50 (Poz:Premium NE-1) + .2% R-3 + .2% MPA-170 + .75 gal/100sk FP-13L

<u>Tail</u>: Premium NE-1 + .1% bwoc ASA-301 + 60lb/sk ASCA-1 + .35% bwoc BA-10A + .25% bwoc MPA-170, 44 lb sack + .5% bwoc R-3 + .75 gals/100sk FP-13L

- -Poz Fly Ash
- -Premium NE-1 Class A Portland API spec
- -R-3 Cement Retarder
- -MPA-170 Gelling Agent
- -FP-13L Anti-Foaming Agent
- -ASA-301 Free Water Control Agent
- -BA-10A Bonding Agent
- -ASCA-1 Solubility Additive