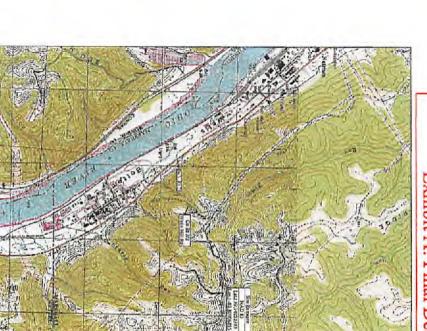

#### Permit well - Weller-2HM

Wells within 500' Buffer

Note: Well spots depicted on Area of Review map (page 3) are derived from State held coordinates. The spots may differ from those depicted on the Well Plat

because the Plat locations represent actual field surveyed locations. Please refer to the Plat for surveyed well spots

| API Number | Operator Name                  | Total Depth                                    | Perforated<br>Fms  | Producing zones not perforated | Is this well "known or reasonably expected to penetrate a depth that could be within the range of Fracture propagation"? 1000' is max limit! would assign to wells that might be within in range of fracture propagation | Comments                                                                                                                                                 |
|------------|--------------------------------|------------------------------------------------|--------------------|--------------------------------|--------------------------------------------------------------------------------------------------------------------------------------------------------------------------------------------------------------------------|----------------------------------------------------------------------------------------------------------------------------------------------------------|
| 4705101551 | Tug Hill Operating             | 6508 <sup>'</sup> TVD<br>12497 <sup>'</sup> MD | Marcellus          | Unknown                        | Yes, existing Marcellus<br>producer. Proper casing and<br>cement should prevent<br>migration of fluids from new<br>wellbore to existing wellbore                                                                         | Producing Marcellus horizontal well. A field survey was conducted to locate this well and it was found producing at the location shown on the well plat. |
| 4705101552 | Tug Hill Operating             | 6508' TVD<br>12544' MD                         | Marcellus          | Unknown                        | Yes, existing Marcellus<br>producer. Proper casing and<br>cement should prevent<br>migration of fluids from new<br>wellbore to existing wellbore                                                                         | Producing Marcellus horizontal well. A field survey was conducted to locate this well and it was found producing at the location shown on the well plat. |
| 4705101553 | Tug Hill Operating             | 6503' TVD<br>12434' MD                         | Marcellus          | Unknown                        | Yes, existing Marcellus<br>producer. Proper casing and<br>cement should prevent<br>migration of fluids from new<br>wellbore to existing wellbore                                                                         | Producing Marcellus horizontal well. A field survey was conducted to locate this well and it was found producing at the location shown on the well plat. |
|            | Tug Hill Operating             | 6512' TVD<br>12142' MD                         | Marcellus          | Unknown                        | Yes, existing Marcellus<br>producer. Proper casing and<br>cement should prevent<br>migration of fluids from new<br>wellbore to existing wellbore                                                                         | Producing Marcellus horizontal well. A field survey was conducted to locate this well and it was found producing at the location shown on the well plat. |
| 4705100213 | Elored Linigen                 | 2894' TVD                                      | Hampshire<br>Group | Unknown                        | No, the well is not deep<br>enough to be within the<br>expected fracture propagation<br>from a Marcellus stimulation.<br>The well is plugged                                                                             | Well was plugged on 7/20/1950. A field survey was conducted to locate this well and no evidence of this well was found.                                  |
| 4705100683 | PPG Industries<br>Incorporated | 3661' TVD                                      | Benson Sd          | Unknown                        | No, the well is not deep<br>enough to be within the<br>expected fracture propagation<br>from a Marcellus stimulation.                                                                                                    | Dry hole completed 1981/12/01. A field survey was conducted to locate this well and no evidence of this well was found.                                  |