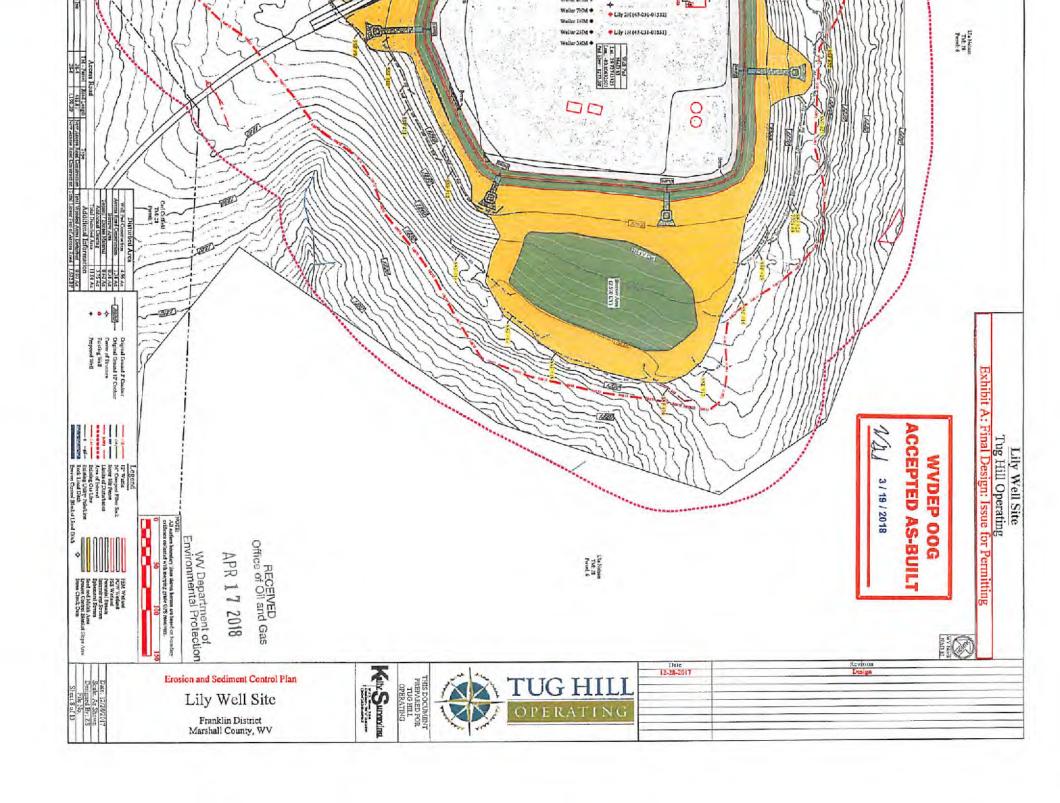

- 21) Total Area to be disturbed, including roads, stockpile area, pits, etc., (acres): 11.08 acres
- 22) Area to be disturbed for well pad only, less access road (acres): 4.96 acres
- 23) Describe centralizer placement for each casing string:

Will run 3 centralizers on surface casing at equal distance. Intermediate will have 1 centralizer every other joint. Production casing will have one centralizer every other joint in lateral, one centralizer every joint through curve, one centralizer every other joint to surface.