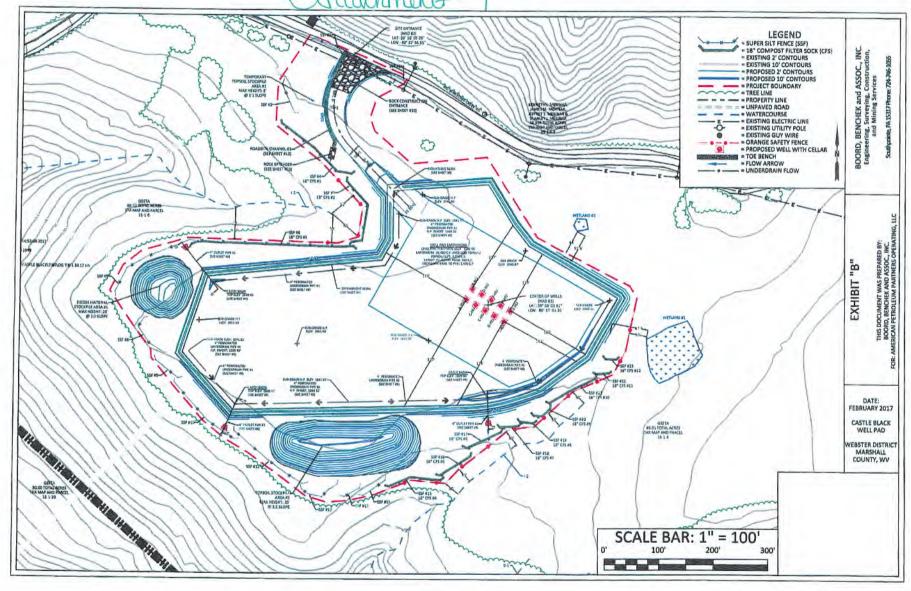

This project is located in Webster District, Marshall County off of Big Wheeling Creek Road. There are two wetlands identified the vicinity of the project which require a waiver.

Wetland #1: Is located immediately east of the well pad.

Wetland #2: Is located immediately north of the well pad.

- 2. Justify the proposed activity by describing alternatives to this project that were considered.
  - a. Include a No-Action Alternative as to show "the future without the project"
  - b. Location Alternatives must be shown
  - c. Must demonstrate why a one hundred foot buffer cannot be maintained
  - d. Describe how the proposed project is the least environmentally damaging practicable alternative
- a. A no-action alternative would result in the in-ability to extract any gas from this unit. The only available area for pad construction would be in the proposed location as shown in the attached drawings. Within this unit boundary there are no other viable pad locations, due to limitations of coal blocks, steepness of slope, impacts to water of the U.S. and due to encroachment onto existing well pads. In short, the land surface and gas below would be unable to be developed in the Unit Boundary shown.
- b. Refer to Exhibit "B" for the following elimination of alternatives that would move the well pad greater than 100 feet away from the wetlands in question while keeping the same project location.

North & East: moving the well pad north and/or east results in becoming closer to the wetlands and/or impacts to the wetlands. South & West: moving the well pad south and/or west results in stream impacts.

There are two wetlands located within 100 foot of the pad's limit of disturbance

The site has been designed so that the well pad is at a lower elevation than both wetlands. Specifically, the highest elevation of the well pad surface is at elevation 1042 and its outside edges are graded even lower to direct flow to the proposed catch basins. Wettand 1 covers an area of 7,800 SF and varies in elevation from 1044 to 1050. Wettand 2 covers an area of 460 SF and is at an approximate elevation of 1047+. The result of this elevation change from wetland to pad prevents any potential spills from reaching the wetlands. In addition, an earthern berm is proposed to be placed on the perimeter of the pad. It is 2.5 feet in height with a top width of 2 feet and 2:1 slopes with a base of 12 feet.

In addition, all outer slopes of the well pad near these wetlands are cut slopes. This results in any runoff being directed toward the pad.

- Provide mapping, plans, specifications and design analysis for the preferred alternative to the project.
  - Specify in writing what additional controls, measures, devices, monitoring, etc. will be used to
    protect these wetlands and/or perennial streams for which the waiver is sought.

An Erosion and Sediment Control and Site Plan have been provided. In addition blow ups of the areas in question are also provided with this waiver

All of the proposed weil pad below wetland 1 and 2 will be in cut. Therefore, no spills or contamination would be able to reach the wetlands. While the distance from the LOD is only 33' for wetland 1 the closest distance to the well pad cut slope is 67.5'. Wetland 2 2 is 44' away from the LOD and 51.4' from the well pad cut slope,

In addition, an earthern berm is proposed to be placed on the perimeter of the part. It is 2.5 feet in height with a top width of 2 feet and 2:1 slopes with a base of 12 feet.

This provides more than adequate containment during and after drilling activities.