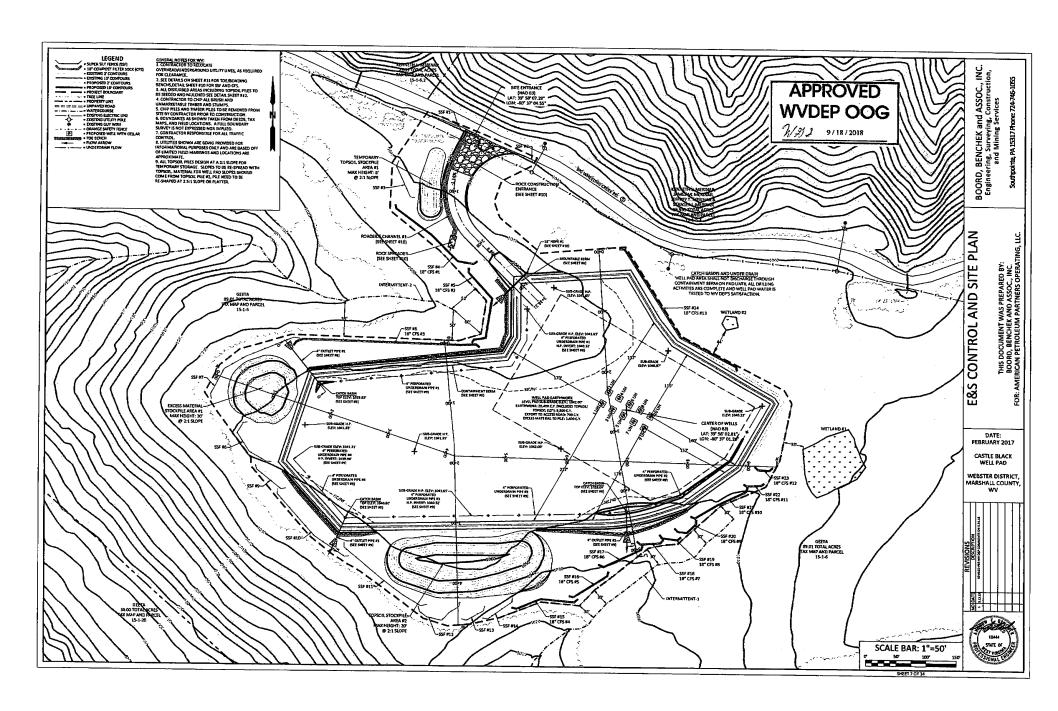

This project is located in Webster District, Marshall County off of Big Wheeling Creek Road. There are two wetlands identified the vicinity of the project which require a waiver.

Wetland #1: Is located immediately east of the well pad.

Wetland #2: Is located immediately north of the well pad.

- 2. Justify the proposed activity by describing alternatives to this project that were considered.
  - a. Include a No-Action Alternative as to show "the future without the project"
  - b. Location Alternatives must be shown
  - c. Must demonstrate why a one hundred foot buffer cannot be maintained
  - d. Describe how the proposed project is the least environmentally damaging practicable alternative
- a. A no-action alternative would result in the in-ability to extract any gas from this unit. The only available area for pad construction would be in the proposed location as shown in the attached drawings. Within this unit boundary there are no other viable pad locations, due to limitations of coal blocks, steepness of slope, impacts to water of the U.S. and due to encroachment onto existing well pads. In short, the land surface and gas below would be unable to be developed in the Unit Boundary shown.
- b. Refer to Exhibit "B" for the following elimination of alternatives that would move the well pad greater than 100 feet away from the wetlands in question while keeping the same project location.

There are two wetlands located within 100 foot of the pad's limit of disturbance

The site has been designed so that the well pad is at a lower elevation than both wetlands. Specifically, the highest elevation of the well pad surface is at elevation 1042 and its outside edges are graded even lower to direct flow to the proposed catch basins. Wettand 1 covers an area of 7,800 SF and varies in elevation from 1044 to 1050. Wettand 2 covers an area of 460 SF and is at an approximate elevation of 1047+. The result of this elevation change from wetland to pad prevents any potential spills from reaching the wetlands. In addition, an earthern berm is proposed to be placed on the perimeter of the pad. It is 2.5 feet in height with a top width of 2 feet and 2:1 slopes with a base of 12 feet.

In addition, all outer slopes of the well pad near these wetlands are cut slopes. This results in any runoff being directed toward the pad.

- Provide mapping, plans, specifications and design analysis for the preferred alternative to the project.
  - Specify in writing what additional controls, measures, devices, monitoring, etc. will be used to
    protect these wetlands and/or perennial streams for which the waiver is sought.

An Erosion and Sediment Control and Site Plan have been provided. In addition blow ups of the areas in question are also provided with this waiver

All of the proposed weil pad below wetland 1 and 2 will be in cut. Therefore, no spills or contamination would be able to reach the wetlands. While the distance from the LOD is only 33' for wetland 1 the closest distance to the well pad cut slope is 67.5'. Wetland 2 2 is 44' away from the LOD and 51.4' from the well pad cut slope,

In addition, an earthern berm is proposed to be placed on the perimeter of the part. It is 2.5 feet in height with a top width of 2 feet and 2:1 slopes with a base of 12 feet.

This provides more than adequate containment during and after drilling activities.