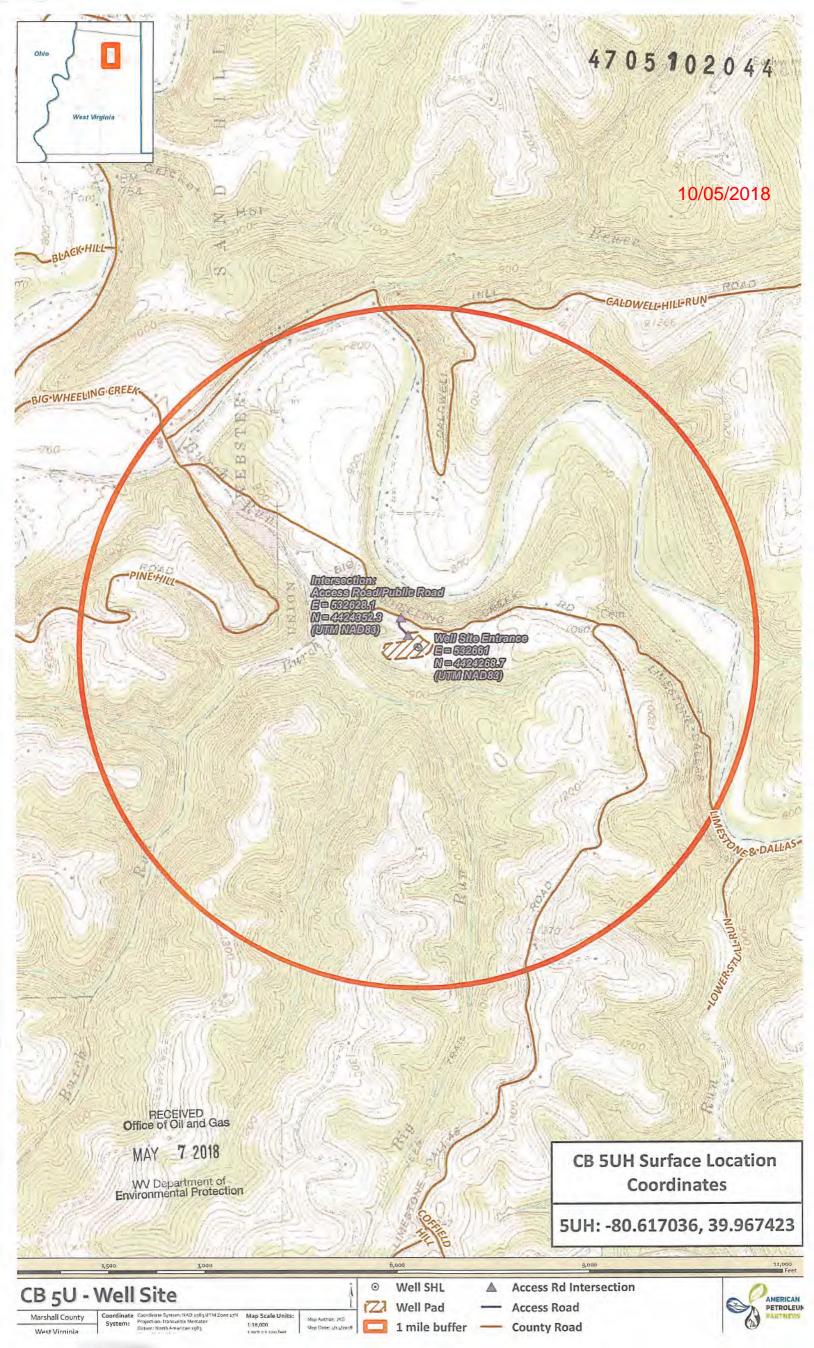

This project is located in Webster District, Marshall County off of Big Wheeling Creek Road. There are two wetlands identified the vicinity of the project which require a waiver.

Wetland #1: Is located immediately east of the well pad.

Department of Environmental Protection Office of Oil and Gas Charleston, WV 25304

RE: Application for Deep Well Permit – API #47-051-02044

COMPANY: American Petroleum Partners Operating, LLC

FARM: American Petroleum Partners Operating, LLC Castle Black-5UH

COUNTY: Marshall DISTRICT: Webster QUAD: Majorsville

The deep well review of the application for the above company is **Approved to drill to Point Pleasant for completion.** 

The applicant has complied with the provision of Chapter 22C-9, of the Code of West Virginia, nineteen hundred and thirty-one (1931), as amended, Oil and Gas Conservation Commission as follows: