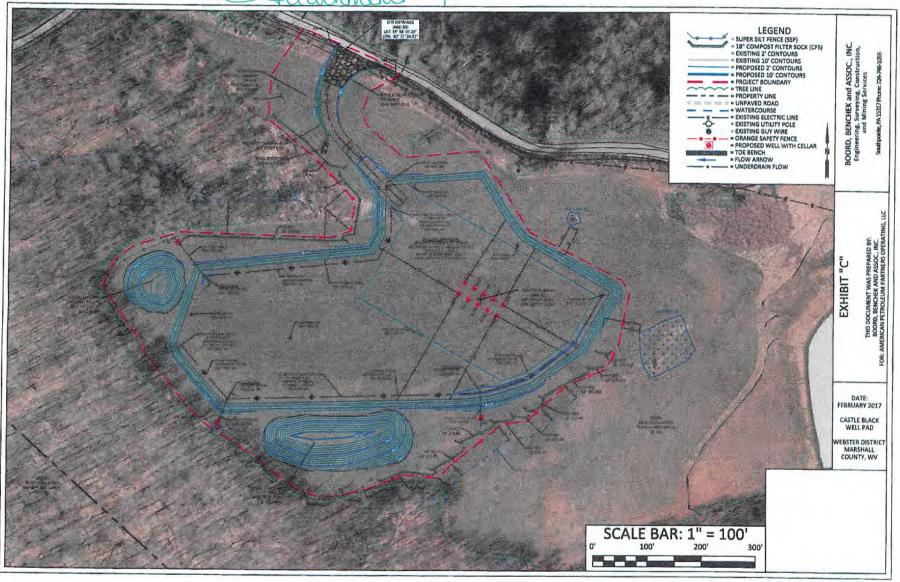

This project is located in Webster District, Marshall County off of Big Wheeling Creek Road. There are two wetlands identified the vicinity of the project which require a waiver.

Wetland #1: Is located immediately east of the well pad.

Wetland #2: Is located immediately north of the well pad.

- 2. Justify the proposed activity by describing alternatives to this project that were considered.
  - a. Include a No-Action Alternative as to show "the future without the project"
  - b. Location Alternatives must be shown
  - c. Must demonstrate why a one hundred foot buffer cannot be maintained
  - d. Describe how the proposed project is the least environmentally damaging practicable alternative
- a. A no-action alternative would result in the in-ability to extract any gas from this unit. The only available area for pad construction would be in the proposed location as shown in the attached drawings. Within this unit boundary there are no other viable pad locations, due to limitations of coal blocks, steepness of slope, impacts to water of the U.S. and due to encroachment onto existing well pads. In short, the land surface and gas below would be unable to be developed in the Unit Boundary shown.
- b. Refer to Exhibit "B" for the following elimination of alternatives that would move the well pad greater than 100 feet away from the wetlands in question while keeping the same project location.

There are two wetlands located within 100 foot of the pad's limit of disturbance

The site has been designed so that the well pad is at a lower elevation than both wetlands. Specifically, the highest elevation of the well pad surface is at elevation 1042 and its outside edges are graded even lower to direct flow to the proposed catch basins. Wettand 1 covers an area of 7,800 SF and varies in elevation from 1044 to 1050. Wettand 2 covers an area of 460 SF and is at an approximate elevation of 1047+. The result of this elevation change from wetland to pad prevents any potential spills from reaching the wetlands. In addition, an earthern berm is proposed to be placed on the perimeter of the pad. It is 2.5 feet in height with a top width of 2 feet and 2:1 slopes with a base of 12 feet.

An Erosion and Sediment Control and Site Plan have been provided. In addition blow ups of the areas in question are also provided with this waiver

All of the proposed weil pad below wetland 1 and 2 will be in cut. Therefore, no spills or contamination would be able to reach the wetlands. While the distance from the LOD is only 33' for wetland 1 the closest distance to the well pad cut slope is 67.5'. Wetland 2 2 is 44' away from the LOD and 51.4' from the well pad cut slope,