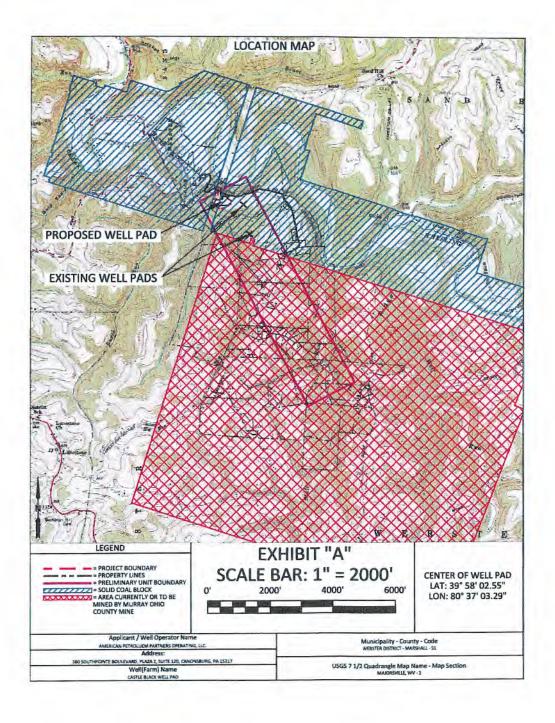

Refer to Exhibit "A" for the following elimination of alternatives that would move the well pad in a completely new location within the project boundary.

North & West: The site is unable to be moved north or west as it would land outside the unit boundary.

East: The site is unable to be moved east because there is an existing well pad there.

Southeast less than 1000 feet. The site is unable to be moved southeast within the existing coal block as there is an existing well pad there.

Southeast greater than 1000 feet: The site is unable to be moved southeast greater than 1000 feet as it would be cutside the coal block and land inside the the area being mined/to be mined by Murray Ohio County Mine.