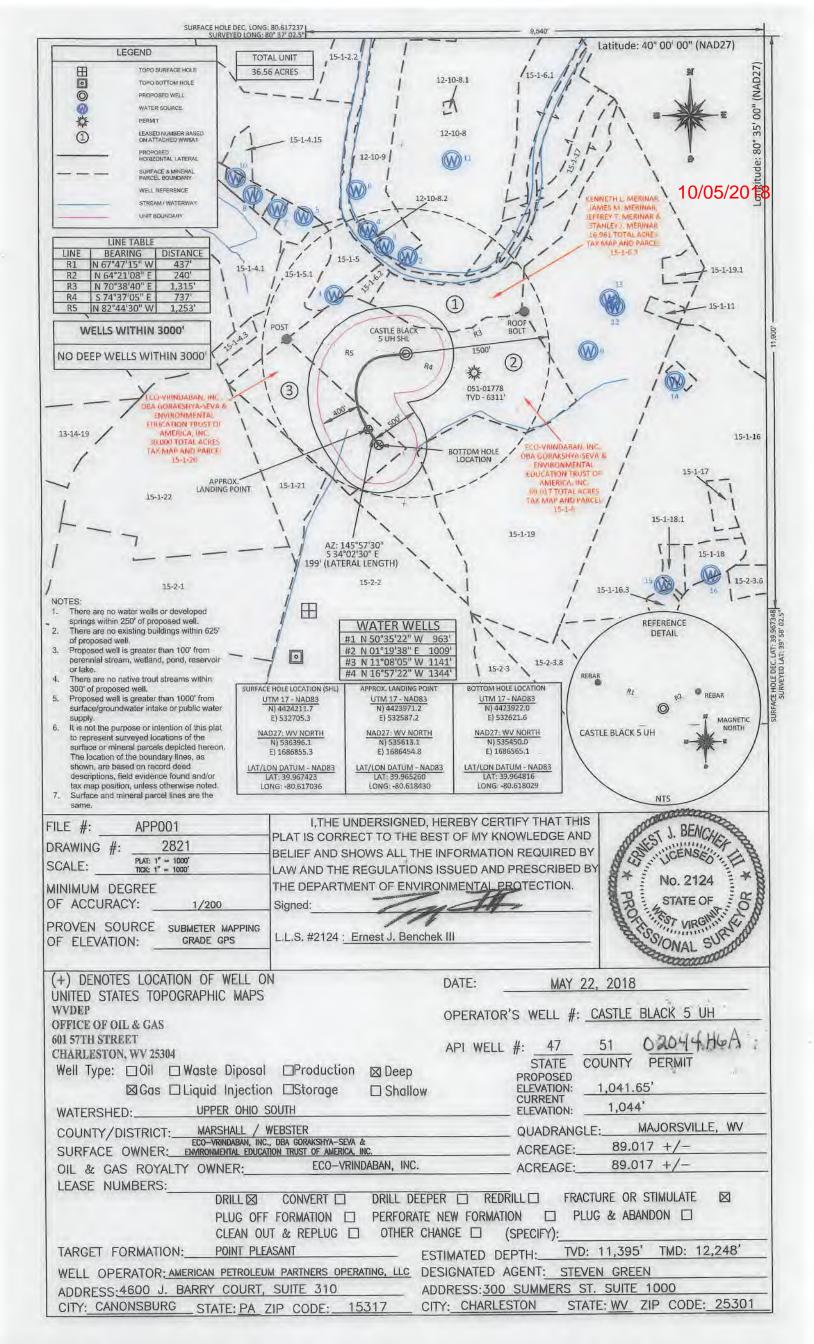

#### FINDINGS OF THE CHIEF

In support of this Order, the Chief hereby finds the following:

- 1. OOG, an office within the West Virginia Department of Environmental Protection, is the agency with the duty and authority to execute and enforce W. Va. Code §22-6-1 and §22-6A-1 *et seq.*, and the rules and regulations promulgated thereunder.
- 2. APP is a "person" as defined by W. Va. Code §22-6-1(n), with a corporate address as 4600 J. Barry Court Suite 310, Canonsburg, Pa 15317.
- On May 7, 2018 APP submitted a well work permit application identified as API# 47-051-02044.
  The proposed well is to be located on the Castle Black Pad in Webster District of Marshall
  County, West Virginia.
- 4. On August 15, 2018 APP requested a waiver for Wetlands 1 and 2 outlined in Attachment 1, from well location restriction requirements in W. Va. Code §22-6A-12(b) for the well work permit application identified as API# 47-051-02044.

This project is located in Webster District, Marshall County off of Big Wheeling Creek Road. There are two wetlands identified the vicinity of the project which require a waiver.

Wetland #1: Is located immediately east of the well pad.

Wetland #2: Is located immediately north of the well pad.

- 2. Justify the proposed activity by describing alternatives to this project that were considered.
  - a. Include a No-Action Alternative as to show "the future without the project"
  - b. Location Alternatives must be shown
  - c. Must demonstrate why a one hundred foot buffer cannot be maintained
  - d. Describe how the proposed project is the least environmentally damaging practicable alternative
- a. A no-action alternative would result in the in-ability to extract any gas from this unit. The only available area for pad construction would be in the proposed location as shown in the attached drawings. Within this unit boundary there are no other viable pad locations, due to limitations of coal blocks, steepness of slope, impacts to water of the U.S. and due to encroachment onto existing well pads. In short, the land surface and gas below would be unable to be developed in the Unit Boundary shown.
- b. Refer to Exhibit "B" for the following elimination of alternatives that would move the well pad greater than 100 feet away from the wetlands in question while keeping the same project location.

There are two wetlands located within 100 foot of the pad's limit of disturbance

The site has been designed so that the well pad is at a lower elevation than both wetlands. Specifically, the highest elevation of the well pad surface is at elevation 1042 and its outside edges are graded even lower to direct flow to the proposed catch basins. Wettand 1 covers an area of 7,800 SF and varies in elevation from 1044 to 1050. Wettand 2 covers an area of 460 SF and is at an approximate elevation of 1047+. The result of this elevation change from wetland to pad prevents any potential spills from reaching the wetlands. In addition, an earthern berm is proposed to be placed on the perimeter of the pad. It is 2.5 feet in height with a top width of 2 feet and 2:1 slopes with a base of 12 feet.

An Erosion and Sediment Control and Site Plan have been provided. In addition blow ups of the areas in question are also provided with this waiver

All of the proposed weil pad below wetland 1 and 2 will be in cut. Therefore, no spills or contamination would be able to reach the wetlands. While the distance from the LOD is only 33' for wetland 1 the closest distance to the well pad cut slope is 67.5'. Wetland 2 2 is 44' away from the LOD and 51.4' from the well pad cut slope,