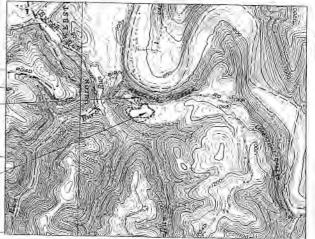

This project is located in Webster District, Marshall County off of Big Wheeling Creek Road. There are two wetlands identified the vicinity of the project which require a waiver.

Wetland #1: Is located immediately east of the well pad.

Wetland #2: Is located immediately north of the well pad.

- 2. Justify the proposed activity by describing alternatives to this project that were considered.
  - a. Include a No-Action Alternative as to show "the future without the project"
  - b. Location Alternatives must be shown
  - c. Must demonstrate why a one hundred foot buffer cannot be maintained
  - d. Describe how the proposed project is the least environmentally damaging practicable alternative
- a. A no-action alternative would result in the in-ability to extract any gas from this unit. The only available area for pad construction would be in the proposed location as shown in the attached drawings. Within this unit boundary there are no other viable pad locations, due to limitations of coal blocks, steepness of slope, impacts to water of the U.S. and due to encroachment onto existing well pads. In short, the land surface and gas below would be unable to be developed in the Unit Boundary shown.
- b. Refer to Exhibit "B" for the following elimination of alternatives that would move the well pad greater than 100 feet away from the wetlands in question while keeping the same project location.

North & East: moving the well pad north and/or east results in becoming closer to the wetlands and/or impacts to the wetlands. South & West: moving the well pad south and/or west results in stream impacts.

Refer to Exhibit "A" for the following elimination of alternatives that would move the well pad in a completely new location within the project boundary.

North & West: The site is unable to be moved north or west as it would land outside the unit boundary.

East: The site is unable to be moved east because there is an existing well pad there.

Southeast less than 1000 feet. The site is unable to be moved southeast within the existing coal block as there is an existing well pad there.

Southeast greater than 1000 feet: The site is unable to be moved southeast greater than 1000 feet as it would be cutside the coal block and land inside the the area being mined/to be mined by Murray Ohio County Mine.