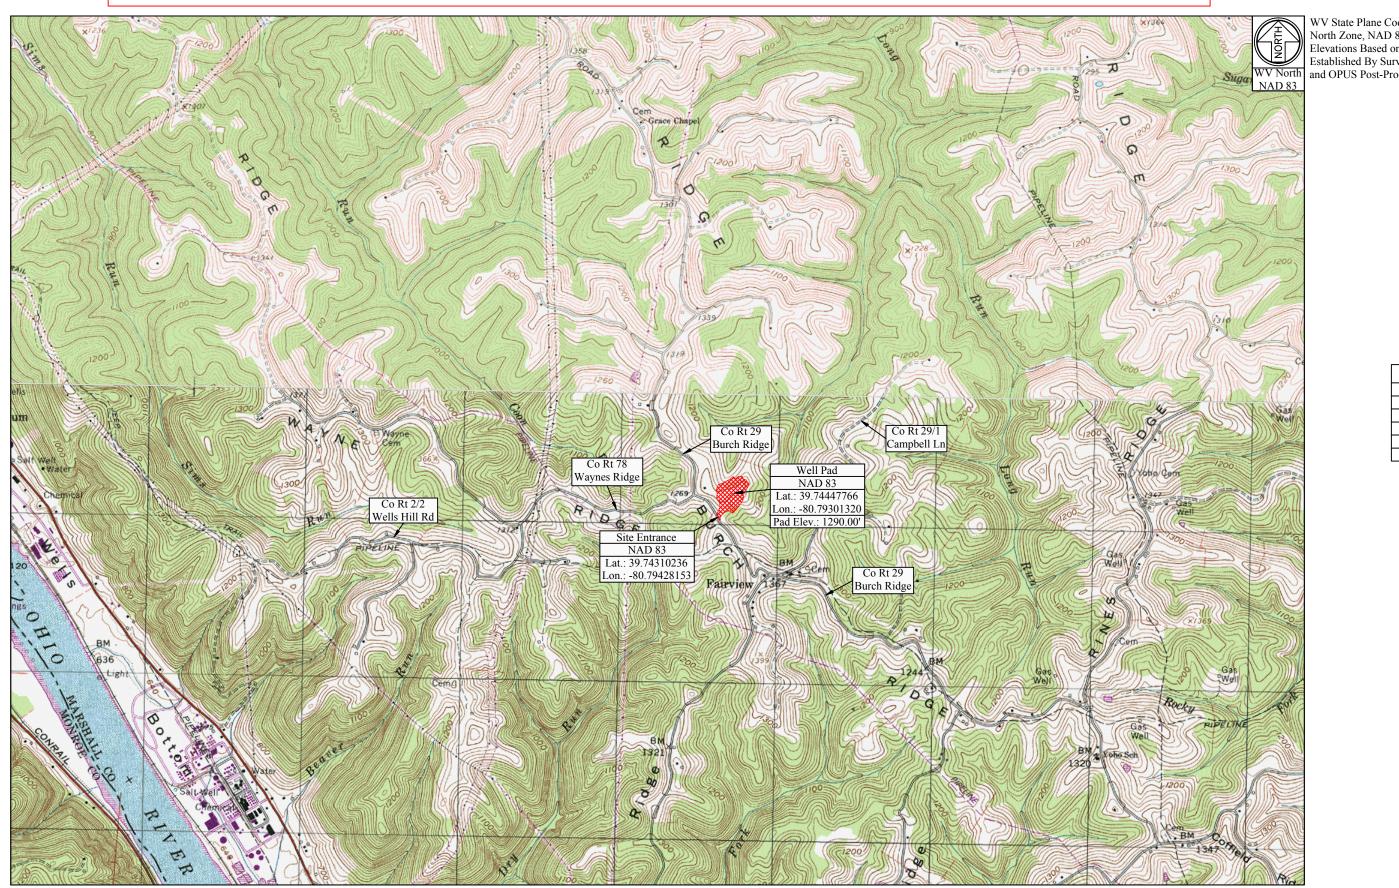

### STATE OF WEST VIRGINIA DEPARTMENT OF ENVIRONMENTAL PROTECTION, OFFICE OF OIL AND GAS WELL WORK PERMIT APPLICATION

| 1) Well Operator: Tu                            | ug Hill Oper    | ating, LLC        | 494510851                               | Marshall                           | Franklin                          | Glen Easton 7.5'                                     |
|-------------------------------------------------|-----------------|-------------------|-----------------------------------------|------------------------------------|-----------------------------------|------------------------------------------------------|
|                                                 |                 |                   | Operator ID                             | County                             | District                          | Quadrangle                                           |
| 2) Operator's Well N                            | umber: Evac     | 5HM               | Well H                                  | ad Name: Acc                       | ettolo                            |                                                      |
| 3) Farm Name/Surfac                             | e Owner: A      | ccettolo, Patrici | a & Louis Public R                      | oad Access: Bu                     | urch Ridge Ro                     | ad - County Route 29                                 |
| 4) Elevation, current                           | ground: 1       | 290'              | Elevation, propose                      | d post-construc                    | ction: 1290'                      |                                                      |
| 5) Well Type (a) G<br>Other                     |                 | Oil               | Ur                                      | nderground Stor                    | age                               |                                                      |
| (b)If                                           | Gas Shalle      | ow <u>x</u>       | Deep                                    |                                    |                                   |                                                      |
|                                                 | Horiz           | ontal X           |                                         |                                    | ne                                | 125/18                                               |
| 6) Existing Pad: Yes                            | or No Yes       |                   |                                         | _                                  | 5                                 | 1                                                    |
| 7) Proposed Target Fo                           |                 |                   |                                         |                                    |                                   |                                                      |
| Marcellus is the targe                          | et formation at | a depth of 65     | 11 - 6 <mark>562'</mark> thickness      | of 51' and anticip                 | ated pressure                     | of approx. 3800 psi                                  |
| 8) Proposed Total Ve                            | rtical Depth:   | 6,662'            |                                         |                                    |                                   |                                                      |
| 9) Formation at Total                           | Vertical Dep    | oth: Ononda       | aga                                     |                                    |                                   |                                                      |
| 10) Proposed Total M                            | leasured Dep    | th: 15,635        |                                         |                                    |                                   |                                                      |
| 11) Proposed Horizor                            | ntal Leg Leng   | th: 8,248'        |                                         |                                    |                                   |                                                      |
| 12) Approximate Fres                            | sh Water Stra   | ta Depths:        | 70', 877'                               |                                    |                                   |                                                      |
| 13) Method to Detern                            | nine Fresh W    | ater Depths:      | Use shallow offset wells to determine d | eopest freshwater. Or determine us | sing prednil tests, testing while | drilling or petrophysical evaluation of resistivity. |
| 14) Approximate Salt                            | water Depths    | s: 2,167'         |                                         |                                    |                                   |                                                      |
| 15) Approximate Coa                             | l Seam Dept     | hs: Sewickly      | / Coal - 771' and                       | Pittsburgh Coa                     | al - 871'                         |                                                      |
| 16) Approximate Dep                             | oth to Possibl  | e Void (coal      | mine, karst, other)                     | None anticip                       | ated                              |                                                      |
| 17) Does Proposed we<br>directly overlying or a |                 |                   |                                         | N                                  | lo X                              |                                                      |
| (a) If Yes, provide N                           | Aine Info: 1    | Name:             |                                         |                                    |                                   |                                                      |
|                                                 | ]               | Depth:            |                                         |                                    |                                   |                                                      |
|                                                 |                 | Seam:             |                                         |                                    |                                   |                                                      |
|                                                 | (               | Owner:            |                                         |                                    |                                   |                                                      |