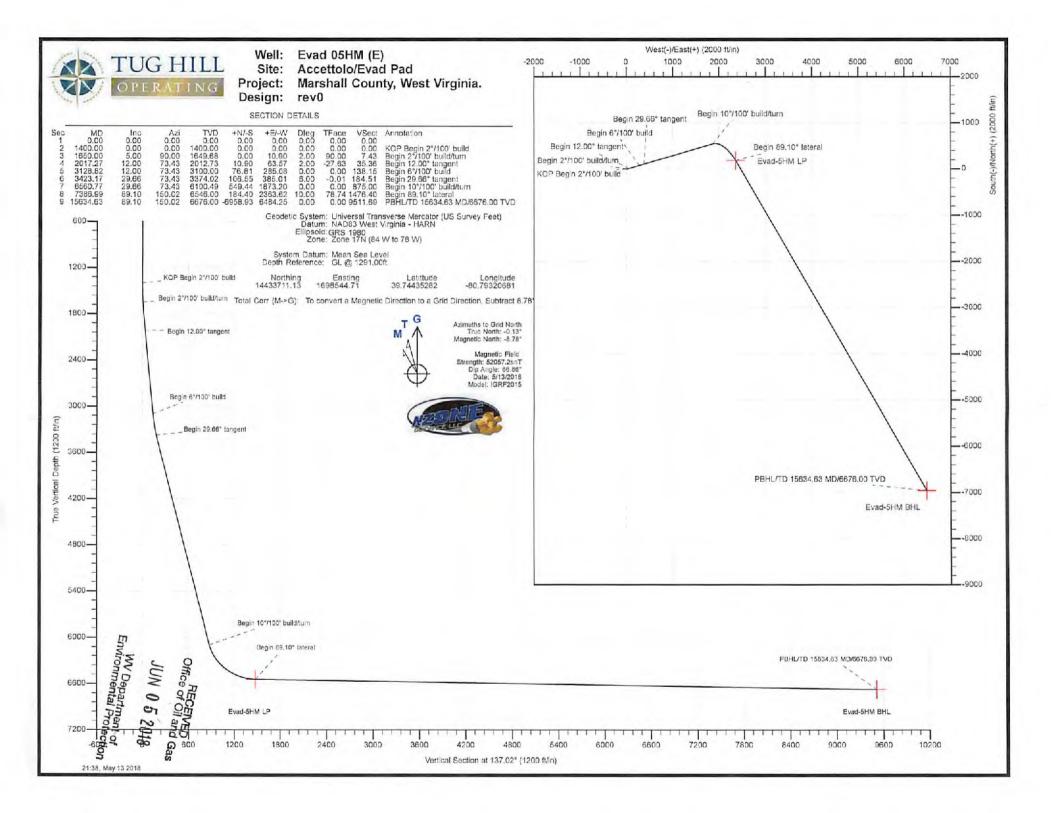

Drill through the Marcellus and TD Pilot Hole 100' into the Onondaga. Log vertical section and run a solid cement plug back to proposed KOP. Drill curve and lateral per proposed well plan, run and cement production casing. Perform CBL from 60 deg to surface, make cleanout run, and stimulate.