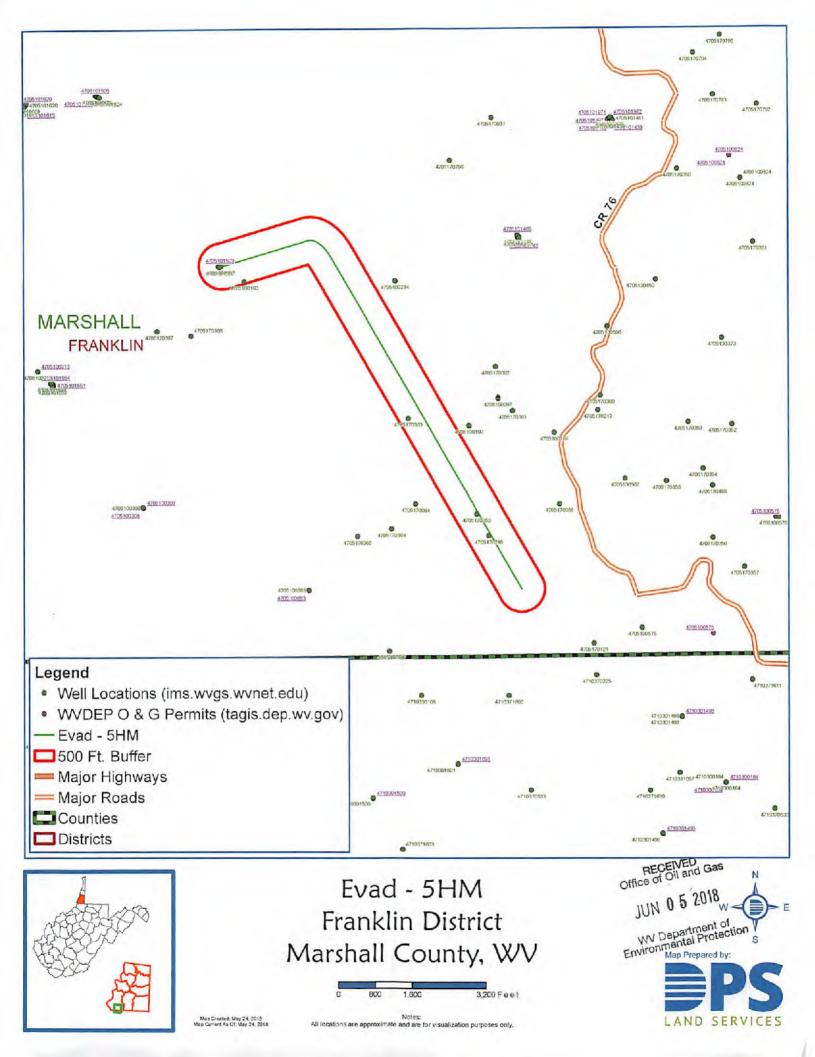

#### Permit well - Evad 5HM

Note: Well spots depicted on Area of Review map (page 3) are derived from State held coordinates. The spots may differ from those depicted on the Well Plat because the Plat locations represent actual field surveyed locations. Please refer to the Plat for surveyed well spots