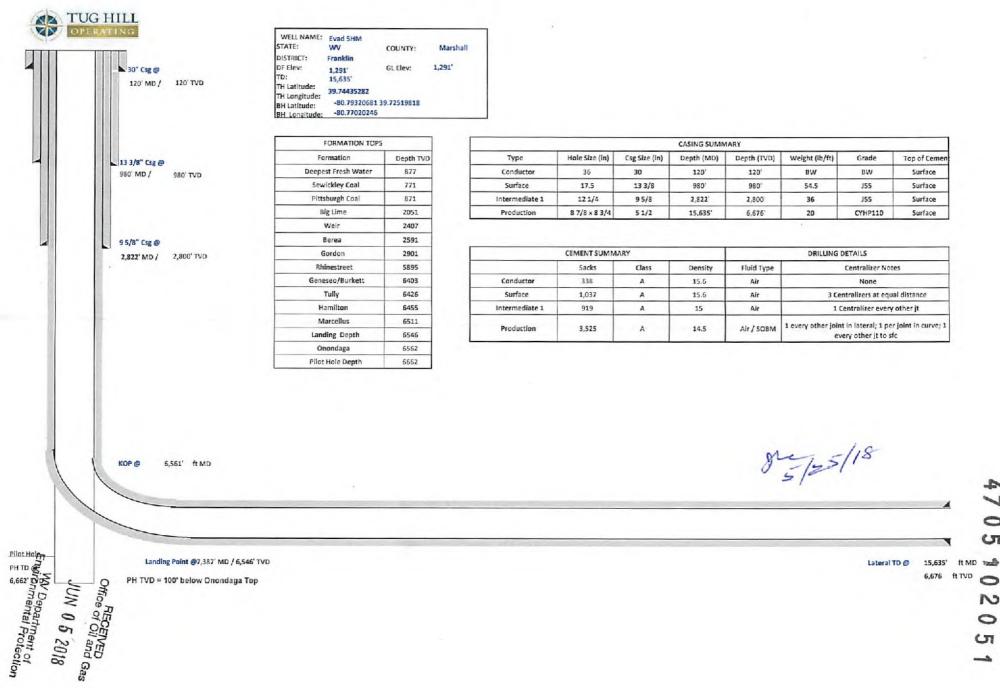

### STATE OF WEST VIRGINIA DEPARTMENT OF ENVIRONMENTAL PROTECTION, OFFICE OF OIL AND GAS WELL WORK PERMIT APPLICATION

| 1) Well Operator: Tu                            | ug Hill Oper    | ating, LLC        | 494510851                               | Marshall                           | Franklin                          | Glen Easton 7.5'                                     |
|-------------------------------------------------|-----------------|-------------------|-----------------------------------------|------------------------------------|-----------------------------------|------------------------------------------------------|
|                                                 |                 |                   | Operator ID                             | County                             | District                          | Quadrangle                                           |
| 2) Operator's Well N                            | umber: Evac     | 5HM               | Well H                                  | ad Name: Acc                       | ettolo                            |                                                      |
| 3) Farm Name/Surfac                             | e Owner: A      | ccettolo, Patrici | a & Louis Public R                      | oad Access: Bu                     | urch Ridge Ro                     | ad - County Route 29                                 |
| 4) Elevation, current                           | ground: 1       | 290'              | Elevation, propose                      | d post-construc                    | ction: 1290'                      |                                                      |
| 5) Well Type (a) G<br>Other                     |                 | Oil               | Ur                                      | nderground Stor                    | age                               |                                                      |
| (b)If                                           | Gas Shalle      | ow <u>x</u>       | Deep                                    |                                    |                                   |                                                      |
|                                                 | Horiz           | ontal X           |                                         |                                    | ne                                | 125/18                                               |
| 6) Existing Pad: Yes                            | or No Yes       |                   |                                         | _                                  | 5                                 | 1                                                    |
| 7) Proposed Target Fo                           |                 |                   |                                         |                                    |                                   |                                                      |
| Marcellus is the targe                          | et formation at | a depth of 65     | 11 - 6 <mark>562'</mark> thickness      | of 51' and anticip                 | ated pressure                     | of approx. 3800 psi                                  |
| 8) Proposed Total Ve                            | rtical Depth:   | 6,662'            |                                         |                                    |                                   |                                                      |
| 9) Formation at Total                           | Vertical Dep    | oth: Ononda       | aga                                     |                                    |                                   |                                                      |
| 10) Proposed Total M                            | leasured Dep    | th: 15,635        |                                         |                                    |                                   |                                                      |
| 11) Proposed Horizor                            | ntal Leg Leng   | th: 8,248'        |                                         |                                    |                                   |                                                      |
| 12) Approximate Fres                            | sh Water Stra   | ta Depths:        | 70', 877'                               |                                    |                                   |                                                      |
| 13) Method to Detern                            | nine Fresh W    | ater Depths:      | Use shallow offset wells to determine d | eopest freshwater. Or determine us | sing prednil tests, testing while | drilling or petrophysical evaluation of resistivity. |
| 14) Approximate Salt                            | water Depths    | s: 2,167'         |                                         |                                    |                                   |                                                      |
| 15) Approximate Coa                             | l Seam Dept     | hs: Sewickly      | / Coal - 771' and                       | Pittsburgh Coa                     | al - 871'                         |                                                      |
| 16) Approximate Dep                             | oth to Possibl  | e Void (coal      | mine, karst, other)                     | None anticip                       | ated                              |                                                      |
| 17) Does Proposed we<br>directly overlying or a |                 |                   |                                         | N                                  | lo X                              |                                                      |
| (a) If Yes, provide N                           | Aine Info: 1    | Name:             |                                         |                                    |                                   |                                                      |
|                                                 | ]               | Depth:            |                                         |                                    |                                   |                                                      |
|                                                 |                 | Seam:             |                                         |                                    |                                   |                                                      |
|                                                 | (               | Owner:            |                                         |                                    |                                   |                                                      |

# CASING AND TUBING PROGRAM

| ТҮРЕ         | Size<br>(in) | <u>New</u><br><u>or</u><br><u>Used</u> | Grade | Weight per ft.<br>(lb/ft) | <u>FOOTAGE: For</u><br><u>Drilling (ft)</u> | INTERVALS:<br>Left in Well<br>(ft) | <u>CEMENT:</u><br><u>Fill-up</u><br>(Cu. Ft.)/CTS |
|--------------|--------------|----------------------------------------|-------|---------------------------|---------------------------------------------|------------------------------------|---------------------------------------------------|
| Conductor    | 30"          | NEW                                    | BW    | BW                        | 120'                                        | 120'                               | 259FT^3(CTS)                                      |
| Fresh Water  | 13 3/8"      | NEW                                    | H40   | 48#                       | 980'                                        | 980'                               | 1031ft^3(CTS)                                     |
| Coal         | 13 3/8"      | NEW                                    | H40   | 48#                       | 980'                                        | 980'                               | 1031ft^3(CTS)                                     |
| Intermediate | 9 5/8"       | NEW                                    | J55   | 36#                       | 2,800'                                      | 2,800'                             | 932ft^3(CTS)                                      |
| Production   | 5 1/2"       | NEW                                    | P110  | 20#                       | 15,635'                                     | 15,635'                            | 3996ft^3(CTS)                                     |
| Tubing       | 2 3/8"       | NEW                                    | N80   | 4.7#                      |                                             | 7,361'                             |                                                   |
| Liners       |              |                                        | 1     |                           |                                             |                                    |                                                   |
|              |              |                                        |       |                           |                                             | 5/25/15                            | 2                                                 |

| TYPE         | Size (in) | Wellbore<br>Diameter (in) | <u>Wall</u><br><u>Thickness</u><br>(in) | <u>Burst Pressure</u><br>(psi) | <u>Anticipated</u><br><u>Max. Internal</u><br>Pressure (psi) | <u>Cement</u><br><u>Type</u> | <u>Cement</u><br><u>Yield</u><br>(cu. ft./k) |
|--------------|-----------|---------------------------|-----------------------------------------|--------------------------------|--------------------------------------------------------------|------------------------------|----------------------------------------------|
| Conductor    | 30"       | 36"                       | 1.0                                     | 2,333                          | 1,866                                                        | CLASS A                      | 1.2                                          |
| Fresh Water  | 13 3/8"   | 17 1/2"                   | .33                                     | 1,730                          | 1,384                                                        | SEE #24                      | 1.2                                          |
| Coal         | 13 3/8"   | 17 1/2"                   | .33                                     | 1,730                          | 1,384                                                        | SEE#24                       | 1.2                                          |
| Intermediate | 9 5/8"    | 12 1/4"                   | .352                                    | 3,520                          | 2,816                                                        | SEE#24                       | 1.19                                         |
| Production   | 5 1/2"    | 8 7/8 8 3/4               | .361                                    | 12,640                         | 9,000                                                        | SEE#24                       | 1.17/1.19                                    |
| Tubing       | 2 3/8"    |                           | .19                                     | 11,200                         | 8,960                                                        |                              |                                              |
| Liners       |           |                           |                                         |                                |                                                              |                              |                                              |