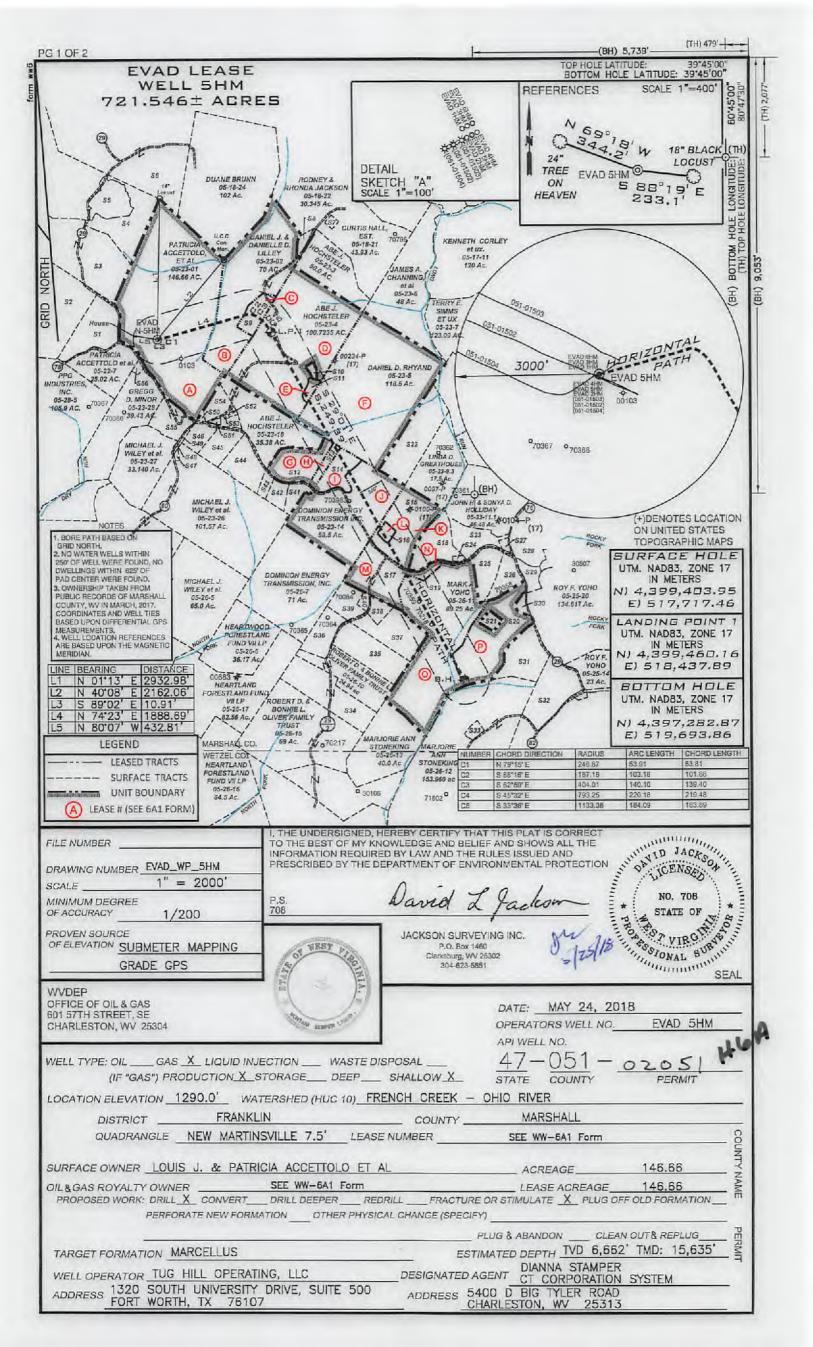

### STATE OF WEST VIRGINIA DEPARTMENT OF ENVIRONMENTAL PROTECTION, OFFICE OF OIL AND GAS WELL WORK PERMIT APPLICATION

| 1) Well Operator: Tu                            | ug Hill Oper    | ating, LLC        | 494510851                               | Marshall                           | Franklin                          | Glen Easton 7.5'                                     |
|-------------------------------------------------|-----------------|-------------------|-----------------------------------------|------------------------------------|-----------------------------------|------------------------------------------------------|
|                                                 |                 |                   | Operator ID                             | County                             | District                          | Quadrangle                                           |
| 2) Operator's Well N                            | umber: Evac     | 5HM               | Well H                                  | ad Name: Acc                       | ettolo                            |                                                      |
| 3) Farm Name/Surfac                             | e Owner: A      | ccettolo, Patrici | a & Louis Public R                      | oad Access: Bu                     | urch Ridge Ro                     | ad - County Route 29                                 |
| 4) Elevation, current                           | ground: 1       | 290'              | Elevation, propose                      | d post-construc                    | ction: 1290'                      |                                                      |
| 5) Well Type (a) G<br>Other                     |                 | Oil               | Ur                                      | nderground Stor                    | age                               |                                                      |
| (b)If                                           | Gas Shalle      | ow <u>x</u>       | Deep                                    |                                    |                                   |                                                      |
|                                                 | Horiz           | ontal X           |                                         |                                    | ne                                | 125/18                                               |
| 6) Existing Pad: Yes                            | or No Yes       |                   |                                         | _                                  | 5                                 | 1                                                    |
| 7) Proposed Target Fo                           |                 |                   |                                         |                                    |                                   |                                                      |
| Marcellus is the targe                          | et formation at | a depth of 65     | 11 - 6 <mark>562'</mark> thickness      | of 51' and anticip                 | ated pressure                     | of approx. 3800 psi                                  |
| 8) Proposed Total Ve                            | rtical Depth:   | 6,662'            |                                         |                                    |                                   |                                                      |
| 9) Formation at Total                           | Vertical Dep    | oth: Ononda       | aga                                     |                                    |                                   |                                                      |
| 10) Proposed Total M                            | leasured Dep    | th: 15,635        |                                         |                                    |                                   |                                                      |
| 11) Proposed Horizor                            | ntal Leg Leng   | th: 8,248'        |                                         |                                    |                                   |                                                      |
| 12) Approximate Fres                            | sh Water Stra   | ta Depths:        | 70', 877'                               |                                    |                                   |                                                      |
| 13) Method to Detern                            | nine Fresh W    | ater Depths:      | Use shallow offset wells to determine d | eopest freshwater. Or determine us | sing prednil tests, testing while | drilling or petrophysical evaluation of resistivity. |
| 14) Approximate Salt                            | water Depths    | s: 2,167'         |                                         |                                    |                                   |                                                      |
| 15) Approximate Coa                             | l Seam Dept     | hs: Sewickly      | / Coal - 771' and                       | Pittsburgh Coa                     | al - 871'                         |                                                      |
| 16) Approximate Dep                             | oth to Possibl  | e Void (coal      | mine, karst, other)                     | None anticip                       | ated                              |                                                      |
| 17) Does Proposed we<br>directly overlying or a |                 |                   |                                         | N                                  | lo X                              |                                                      |
| (a) If Yes, provide N                           | Aine Info: 1    | Name:             |                                         |                                    |                                   |                                                      |
|                                                 | ]               | Depth:            |                                         |                                    |                                   |                                                      |
|                                                 |                 | Seam:             |                                         |                                    |                                   |                                                      |
|                                                 | (               | Owner:            |                                         |                                    |                                   |                                                      |

# CASING AND TUBING PROGRAM

| ТҮРЕ         | Size<br>(in) | <u>New</u><br><u>or</u><br><u>Used</u> | Grade | Weight per ft.<br>(lb/ft) | <u>FOOTAGE: For</u><br><u>Drilling (ft)</u> | INTERVALS:<br>Left in Well<br>(ft) | <u>CEMENT:</u><br><u>Fill-up</u><br>(Cu. Ft.)/CTS |
|--------------|--------------|----------------------------------------|-------|---------------------------|---------------------------------------------|------------------------------------|---------------------------------------------------|
| Conductor    | 30"          | NEW                                    | BW    | BW                        | 120'                                        | 120'                               | 259FT^3(CTS)                                      |
| Fresh Water  | 13 3/8"      | NEW                                    | H40   | 48#                       | 980'                                        | 980'                               | 1031ft^3(CTS)                                     |
| Coal         | 13 3/8"      | NEW                                    | H40   | 48#                       | 980'                                        | 980'                               | 1031ft^3(CTS)                                     |
| Intermediate | 9 5/8"       | NEW                                    | J55   | 36#                       | 2,800'                                      | 2,800'                             | 932ft^3(CTS)                                      |
| Production   | 5 1/2"       | NEW                                    | P110  | 20#                       | 15,635'                                     | 15,635'                            | 3996ft^3(CTS)                                     |
| Tubing       | 2 3/8"       | NEW                                    | N80   | 4.7#                      |                                             | 7,361'                             |                                                   |
| Liners       |              |                                        | 1     |                           |                                             |                                    |                                                   |
|              |              |                                        |       |                           |                                             | 5/25/15                            | 2                                                 |

| TYPE         | Size (in) | Wellbore<br>Diameter (in) | <u>Wall</u><br><u>Thickness</u><br>(in) | <u>Burst Pressure</u><br>(psi) | <u>Anticipated</u><br><u>Max. Internal</u><br>Pressure (psi) | <u>Cement</u><br><u>Type</u> | <u>Cement</u><br><u>Yield</u><br>(cu. ft./k) |
|--------------|-----------|---------------------------|-----------------------------------------|--------------------------------|--------------------------------------------------------------|------------------------------|----------------------------------------------|
| Conductor    | 30"       | 36"                       | 1.0                                     | 2,333                          | 1,866                                                        | CLASS A                      | 1.2                                          |
| Fresh Water  | 13 3/8"   | 17 1/2"                   | .33                                     | 1,730                          | 1,384                                                        | SEE #24                      | 1.2                                          |
| Coal         | 13 3/8"   | 17 1/2"                   | .33                                     | 1,730                          | 1,384                                                        | SEE#24                       | 1.2                                          |
| Intermediate | 9 5/8"    | 12 1/4"                   | .352                                    | 3,520                          | 2,816                                                        | SEE#24                       | 1.19                                         |
| Production   | 5 1/2"    | 8 7/8 8 3/4               | .361                                    | 12,640                         | 9,000                                                        | SEE#24                       | 1.17/1.19                                    |
| Tubing       | 2 3/8"    |                           | .19                                     | 11,200                         | 8,960                                                        |                              |                                              |
| Liners       |           |                           |                                         |                                |                                                              |                              |                                              |

Drill through the Marcellus and TD Pilot Hole 100' into the Onondaga. Log vertical section and run a solid cement plug back to proposed KOP. Drill curve and lateral per proposed well plan, run and cement production casing. Perform CBL from 60 deg to surface, make cleanout run, and stimulate.

20) Describe fracturing/stimulating methods in detail, including anticipated max pressure and max rate:

Well to be completed with approximately 20,620,000 lb proppant and 318,800 bbl of water. Max rate = 80 bpm; max psi = 9,000#.

21) Total Area to be disturbed, including roads, stockpile area, pits, etc., (acres): 8.45 acres

22) Area to be disturbed for well pad only, less access road (acres): 5.91 acres

23) Describe centralizer placement for each casing string:

Will run 3 centralizers on surface casing at equal distance. Intermediate will have 1 centralizer every other joint. Production casing will have one centralizer every other joint in lateral, one centralizer every joint through curve, one centralizer every other joint to surface.

24) Describe all cement additives associated with each cement type:

\*See Attachment

25) Proposed borehole conditioning procedures:

Will circulate a minimum of 3 hours at TD, short trip to curve, circulate bottoms up, check for flow, POOH