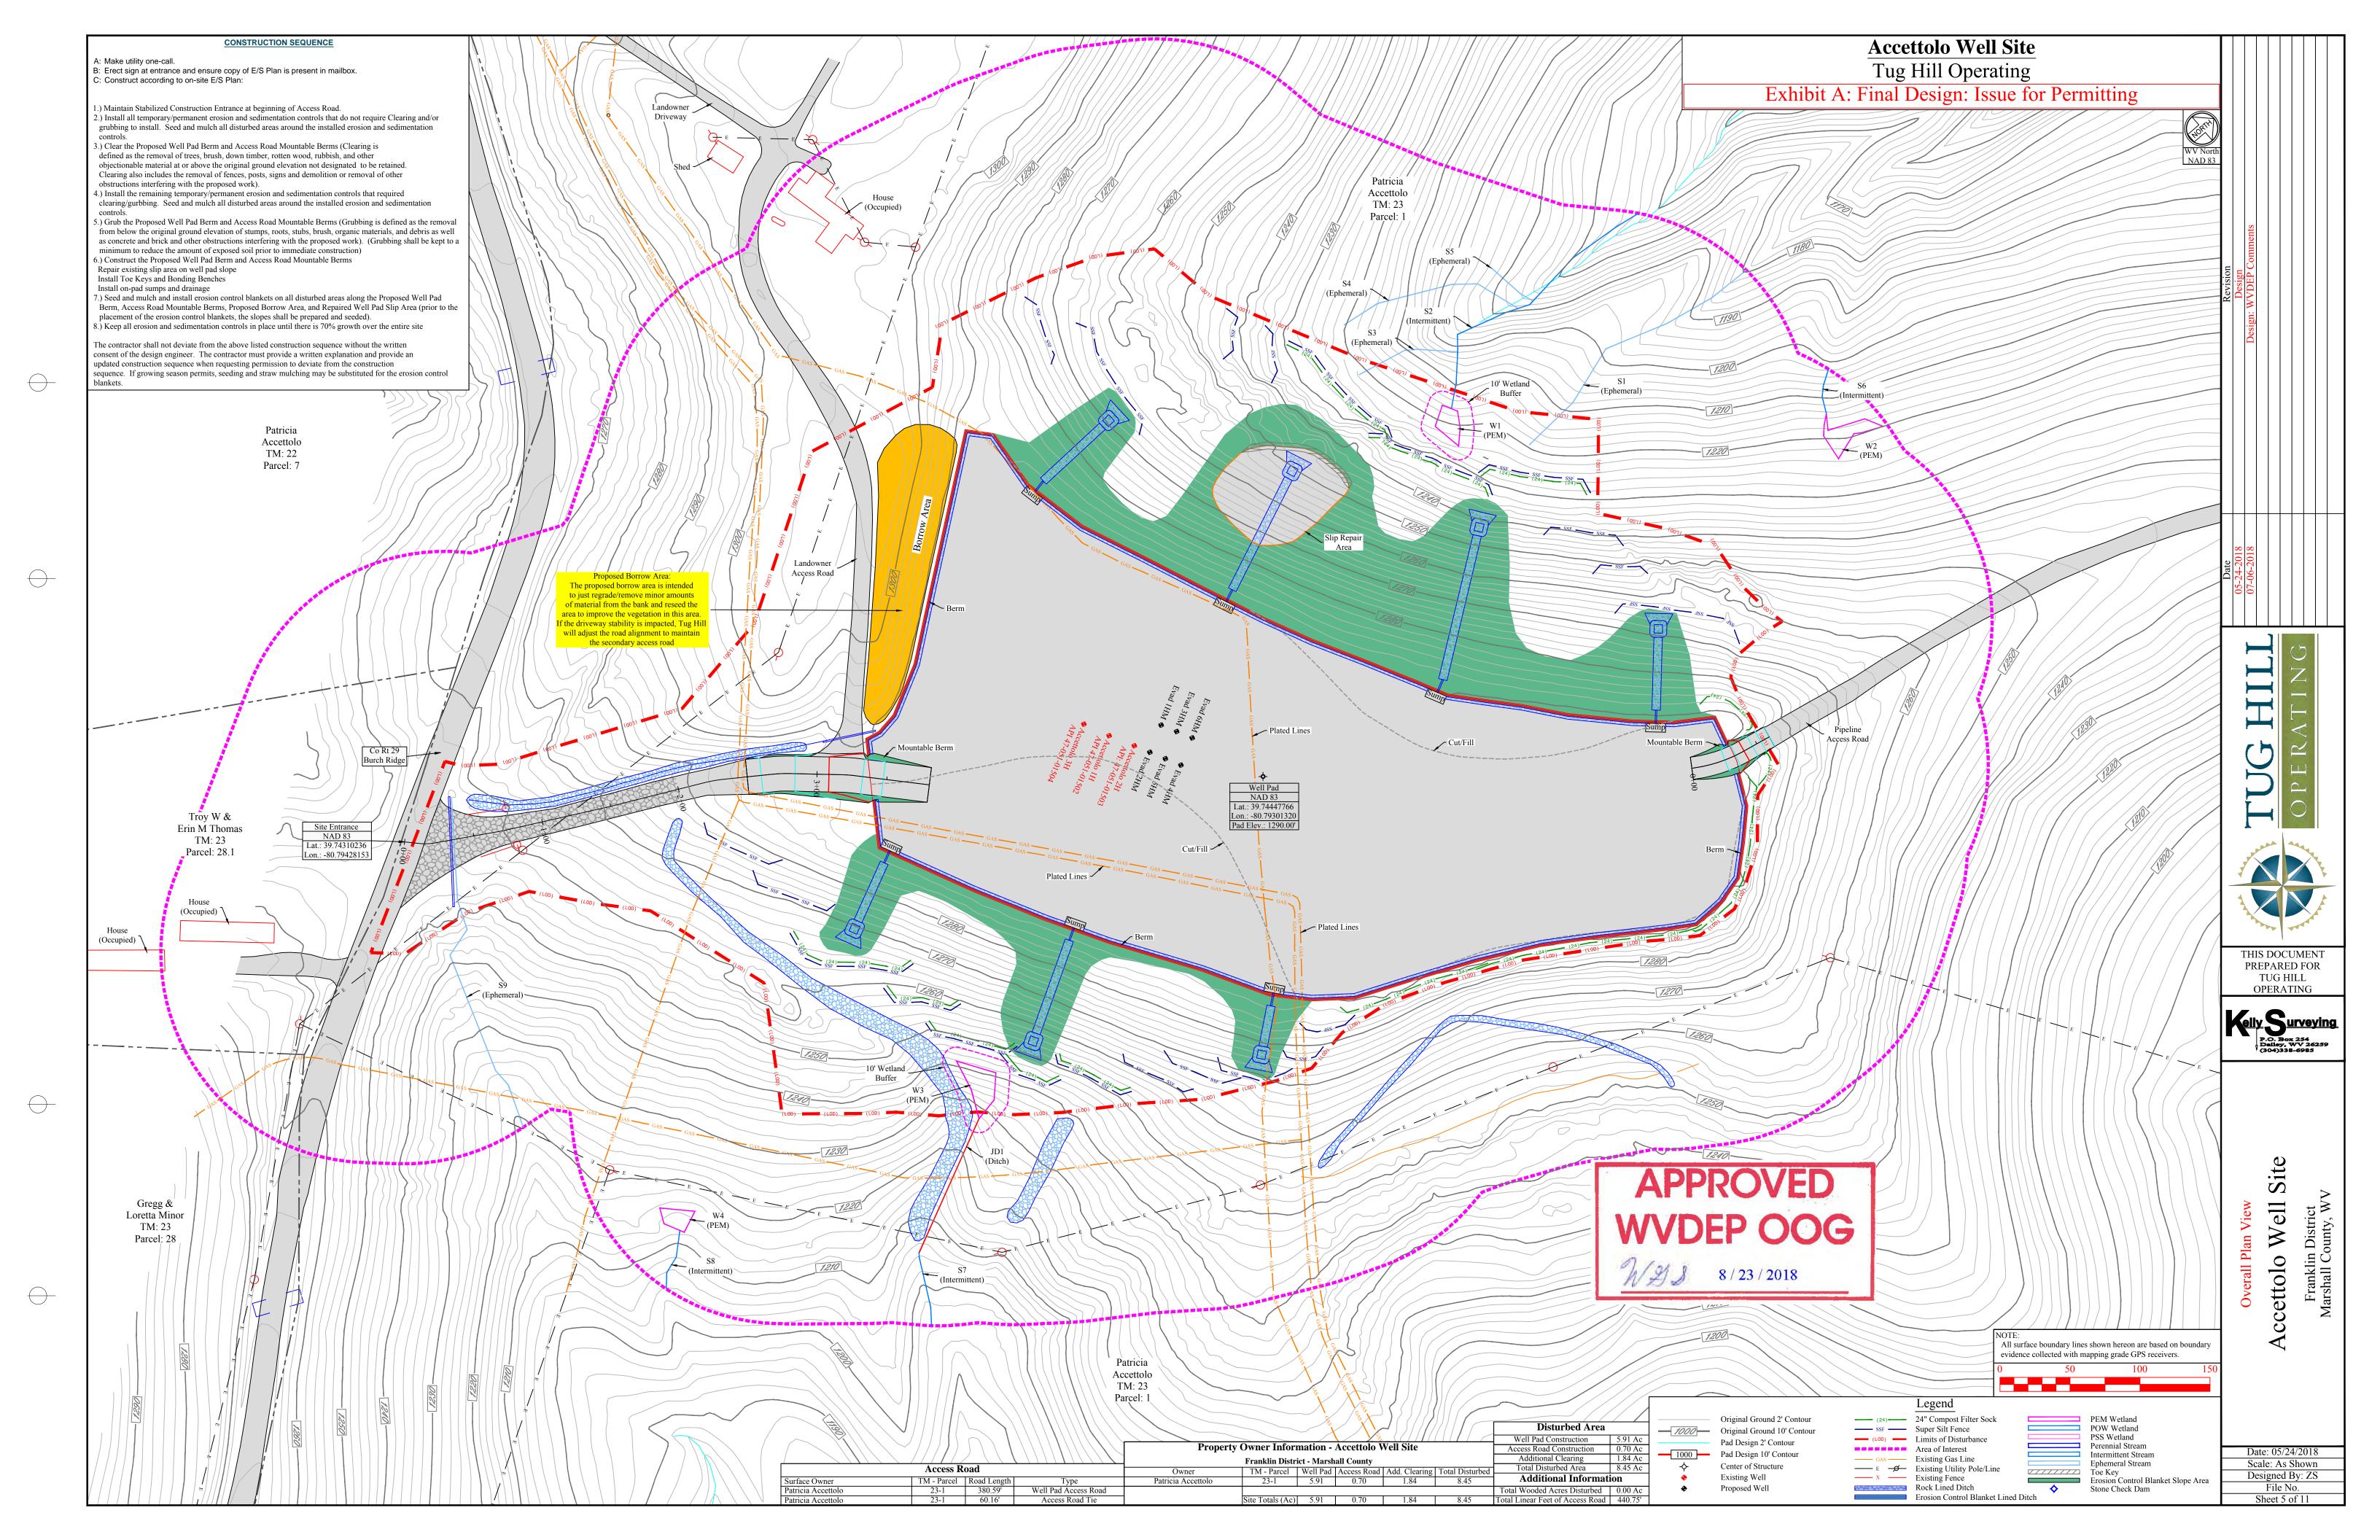

21) Total Area to be disturbed, including roads, stockpile area, pits, etc., (acres): 8.45 acres

22) Area to be disturbed for well pad only, less access road (acres): 5.91 acres

23) Describe centralizer placement for each casing string: