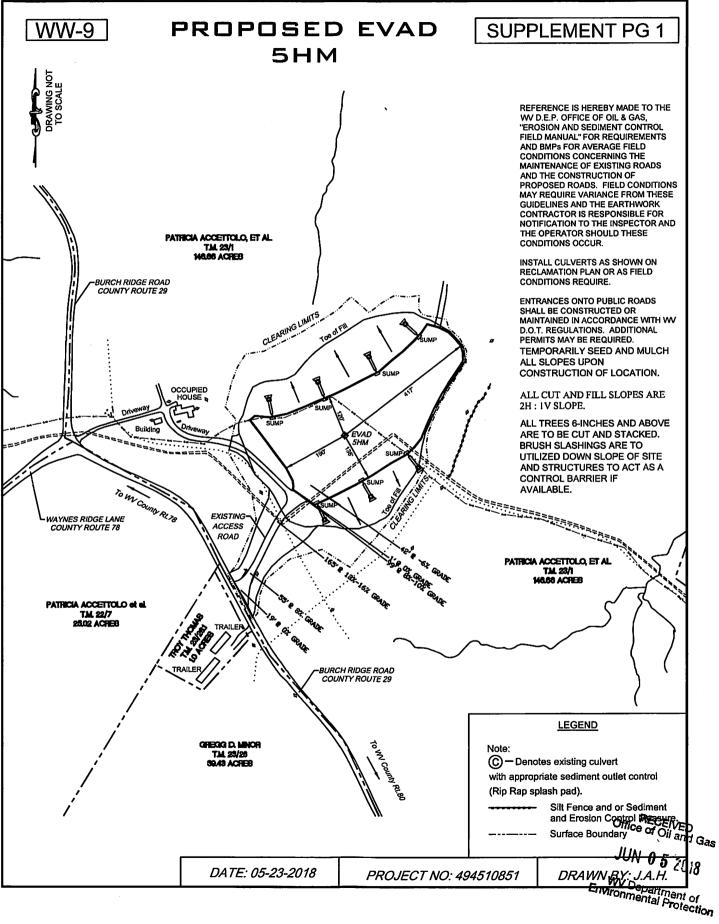

21) Total Area to be disturbed, including roads, stockpile area, pits, etc., (acres): 8.45 acres

22) Area to be disturbed for well pad only, less access road (acres): 5.91 acres

23) Describe centralizer placement for each casing string: