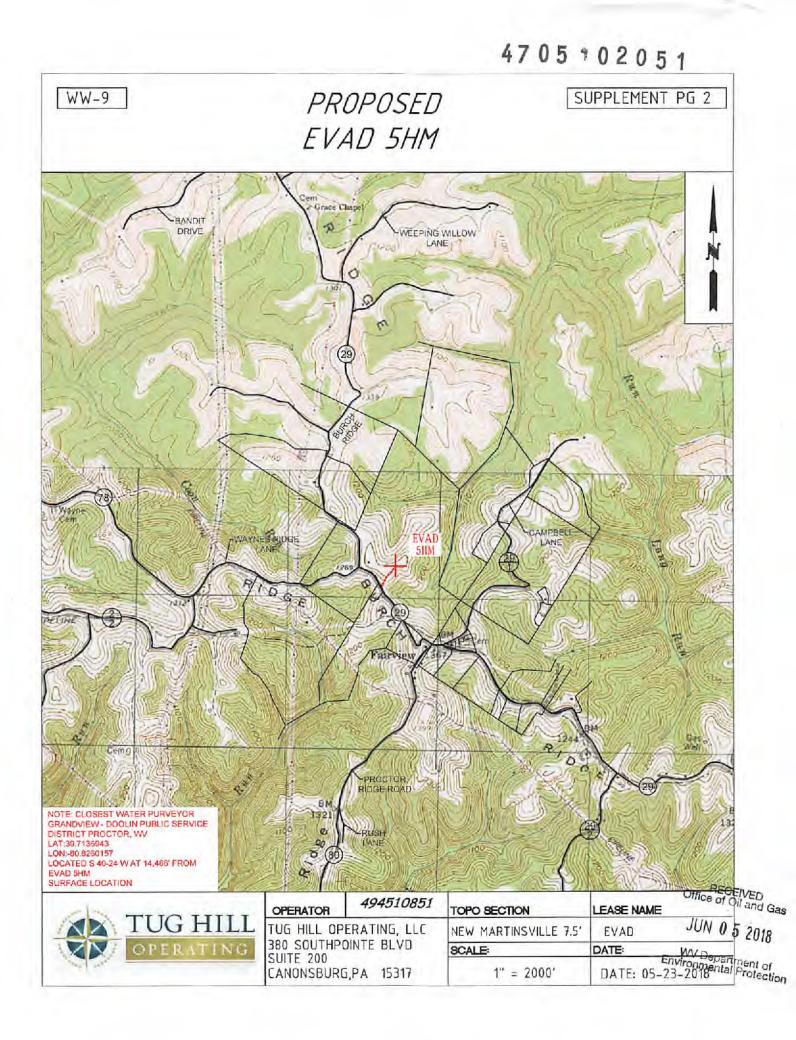

#### Permit well - Evad 5HM

Note: Well spots depicted on Area of Review map (page 3) are derived from State held coordinates. The spots may differ from those depicted on the Well Plat because the Plat locations represent actual field surveyed locations. Please refer to the Plat for surveyed well spots