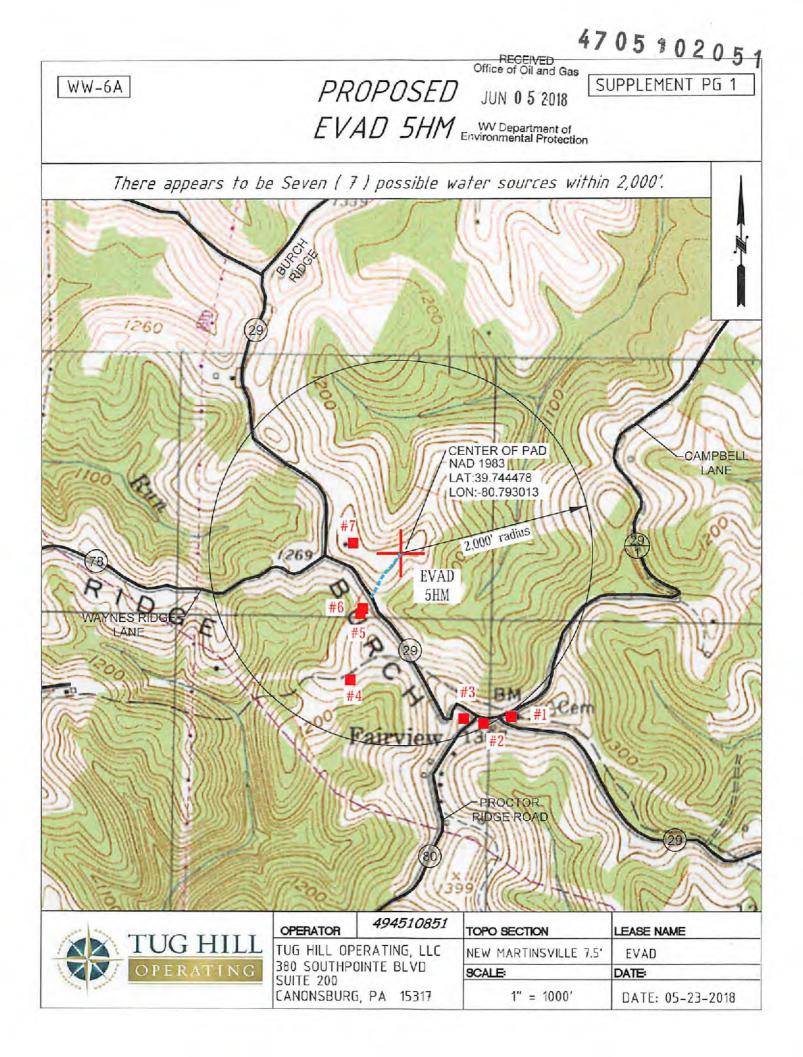

### STATE OF WEST VIRGINIA DEPARTMENT OF ENVIRONMENTAL PROTECTION, OFFICE OF OIL AND GAS WELL WORK PERMIT APPLICATION

| 1) Well Operator: Tu                            | ug Hill Oper    | ating, LLC        | 494510851                               | Marshall                           | Franklin                          | Glen Easton 7.5'                                     |
|-------------------------------------------------|-----------------|-------------------|-----------------------------------------|------------------------------------|-----------------------------------|------------------------------------------------------|
|                                                 |                 |                   | Operator ID                             | County                             | District                          | Quadrangle                                           |
| 2) Operator's Well N                            | umber: Evac     | 5HM               | Well H                                  | ad Name: Acc                       | ettolo                            |                                                      |
| 3) Farm Name/Surfac                             | e Owner: A      | ccettolo, Patrici | a & Louis Public R                      | oad Access: Bu                     | urch Ridge Ro                     | ad - County Route 29                                 |
| 4) Elevation, current                           | ground: 1       | 290'              | Elevation, propose                      | d post-construc                    | ction: 1290'                      |                                                      |
| 5) Well Type (a) G<br>Other                     |                 | Oil               | Ur                                      | nderground Stor                    | age                               |                                                      |
| (b)If                                           | Gas Shalle      | ow <u>x</u>       | Deep                                    |                                    |                                   |                                                      |
|                                                 | Horiz           | ontal X           |                                         |                                    | ne                                | 125/18                                               |
| 6) Existing Pad: Yes                            | or No Yes       |                   |                                         | _                                  | 5                                 | 1                                                    |
| 7) Proposed Target Fo                           |                 |                   |                                         |                                    |                                   |                                                      |
| Marcellus is the targe                          | et formation at | a depth of 65     | 11 - 6 <mark>562'</mark> thickness      | of 51' and anticip                 | ated pressure                     | of approx. 3800 psi                                  |
| 8) Proposed Total Ve                            | rtical Depth:   | 6,662'            |                                         |                                    |                                   |                                                      |
| 9) Formation at Total                           | Vertical Dep    | oth: Ononda       | aga                                     |                                    |                                   |                                                      |
| 10) Proposed Total M                            | leasured Dep    | th: 15,635        |                                         |                                    |                                   |                                                      |
| 11) Proposed Horizor                            | ntal Leg Leng   | th: 8,248'        |                                         |                                    |                                   |                                                      |
| 12) Approximate Fres                            | sh Water Stra   | ta Depths:        | 70', 877'                               |                                    |                                   |                                                      |
| 13) Method to Detern                            | nine Fresh W    | ater Depths:      | Use shallow offset wells to determine d | eopest freshwater. Or determine us | sing prednil tests, testing while | drilling or petrophysical evaluation of resistivity. |
| 14) Approximate Salt                            | water Depths    | s: 2,167'         |                                         |                                    |                                   |                                                      |
| 15) Approximate Coa                             | l Seam Dept     | hs: Sewickly      | / Coal - 771' and                       | Pittsburgh Coa                     | al - 871'                         |                                                      |
| 16) Approximate Dep                             | oth to Possibl  | e Void (coal      | mine, karst, other)                     | None anticip                       | ated                              |                                                      |
| 17) Does Proposed we<br>directly overlying or a |                 |                   |                                         | N                                  | lo X                              |                                                      |
| (a) If Yes, provide N                           | Aine Info: 1    | Name:             |                                         |                                    |                                   |                                                      |
|                                                 | ]               | Depth:            |                                         |                                    |                                   |                                                      |
|                                                 |                 | Seam:             |                                         |                                    |                                   |                                                      |
|                                                 | (               | Owner:            |                                         |                                    |                                   |                                                      |