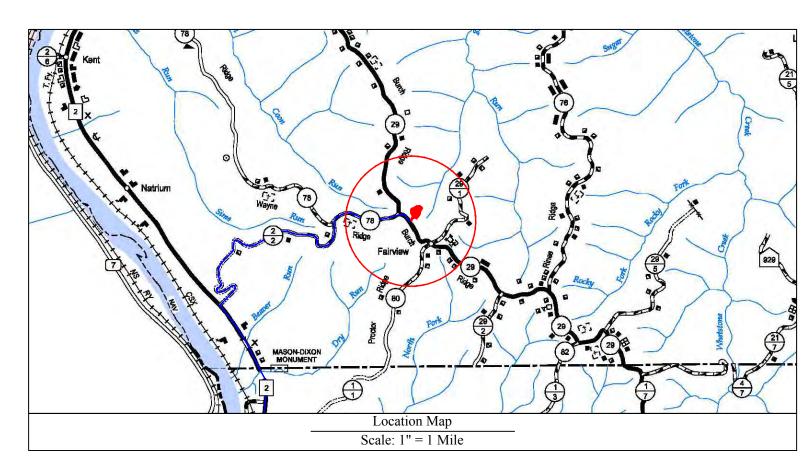

an, & **Erosion and Sediment Control Plans** Tug Hill Operating Marshall County Franklin District Latitude 39.74447766° Longitude -80.79301320° Lower Fish Creek Watershed

## Exhibit A: Final Design: Issue for Permitting



| Site Locations (NAD 27) |               |                | Site Location      | ons (NAD 83)  |                |
|-------------------------|---------------|----------------|--------------------|---------------|----------------|
| Structure               | Latitude (DD) | Longitude (DD) | Structure          | Latitude (DD) | Longitude (DD) |
| Site Entrance           | 39.74302525   | -80.79446743   | Site Entrance      | 39.74310236   | -80.79428153   |
| Center of Well Pad      | 39.74440055   | -80.79319923   | Center of Well Pad | 39.74447766   | -80.79301320   |



### Well Location Restrictions

All Pad construction complies with the following restrictions. \*250' from an existing well or developed spring used for human or domestic animals \*625' from an occupied dwelling or barn greater than 2,500 SF used for po measured from the center of the pad.

\*300' from the edge of disturbance to a naturally reproducing trout stream. \*1,000' of a surface or ground water intake to a public water supply (Well Location Restrictions of WV Code 22-6A-12)





Kelly Surveying PLLC COA: C04232-00

### **Pertinent Site Information** Accettolo Well Site Emergency Number: 304-845-1920 Franklin District, Marshall County, WV Watershed: Lower Fish Creek Watershed Tug Hill Contact Number: 1-817-632-3400

| Property Owner Information - Accettolo Well Site |