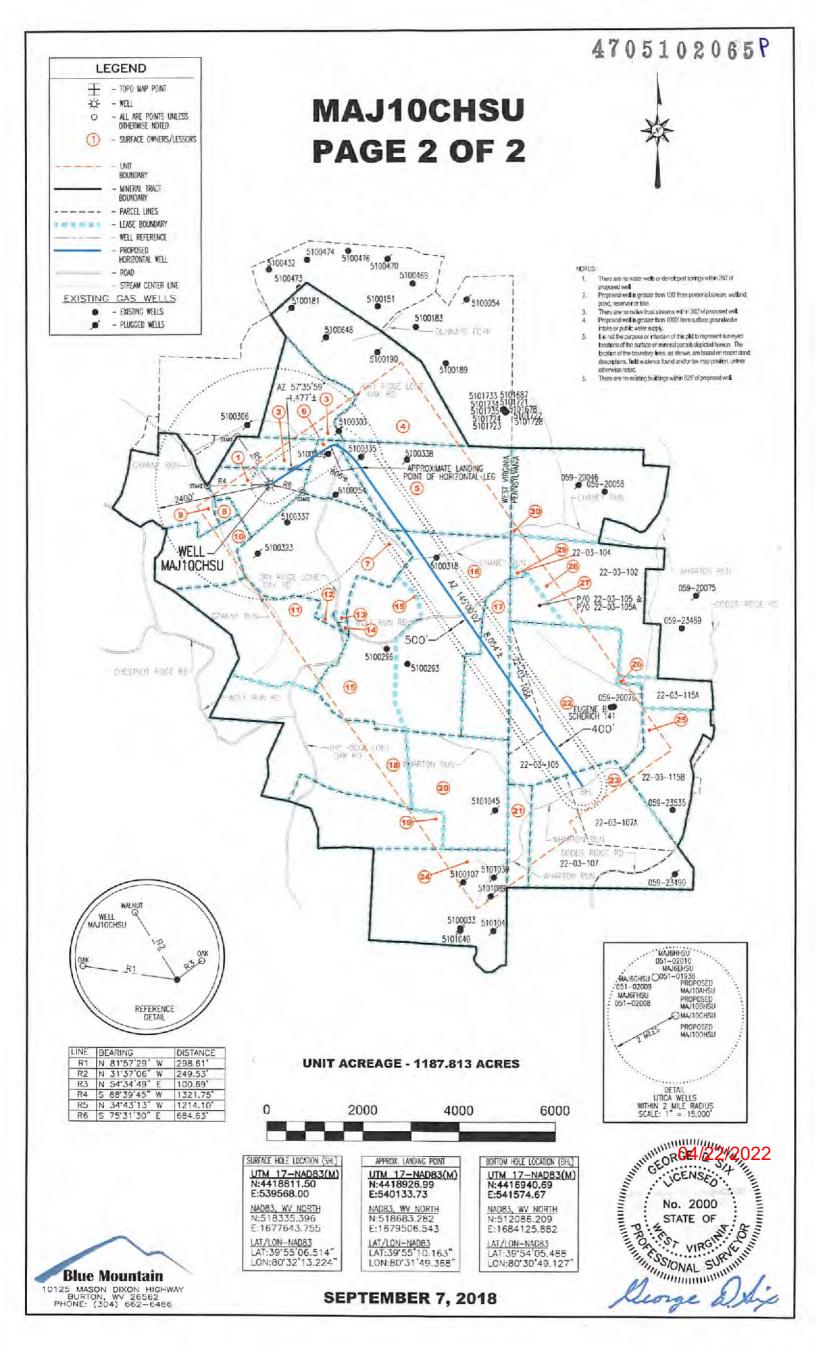

## State of West Virginia Department of Environmental Protection - Office of Oil and Gas Well Operator's Report of Well Work

| API 47 - 051 - 02065 County M                                                                                                                                                                                                         | ARSHALL                                                                                                   | District WEBSTER                                                                                                                 |                |
|---------------------------------------------------------------------------------------------------------------------------------------------------------------------------------------------------------------------------------------|-----------------------------------------------------------------------------------------------------------|----------------------------------------------------------------------------------------------------------------------------------|----------------|
| Quad MAJORSVILLE Pad Name                                                                                                                                                                                                             | MAJ10HSU                                                                                                  | Field/Pool Name                                                                                                                  |                |
| Farm name MAJORSVILLE                                                                                                                                                                                                                 |                                                                                                           | Well Number MAJ1                                                                                                                 | 0CHSU          |
| Operator (as registered with the OOG) CNX GAS C                                                                                                                                                                                       | OMPANY, LLC                                                                                               |                                                                                                                                  |                |
| Address 1000 CONSOL ENERGY DRIVE Ci                                                                                                                                                                                                   | CANONSBURG                                                                                                | State PA                                                                                                                         | Zip 15317      |
| Top hole Northing 518298  Landing Point of Curve Northing N/A  Bottom Hole Northing 518298  Elevation (ft) 1317 GL Type of Permit Type Deviated Horizontal Type of Operation Convert Deepen Dri  Well Type Brine Disposal CBM Gas Dil | Well ■New □ Existing Horizontal 6A □ Vertical □ Plug Back □ R □ Secondary Recovery s Produced □ Brine □ C | Easting 1709078.49 (NAD 27 N/A  Easting 1709078.49 (NAD 27 Type of Report al Depth Type edrilling Rework  Solution Mining Stores | Deep □ Shallow |
| Deep intermediate hole (12-1/4" hole section)                                                                                                                                                                                         | and production hole (8                                                                                    | 3-1/2" hole section) NC                                                                                                          | T drilled      |
| Date permit issued12/19/2018 Date drillin                                                                                                                                                                                             | ig commenced2/2/20                                                                                        | Date drilling c                                                                                                                  | eased3/3/2019  |
| Date completion activities began N/A                                                                                                                                                                                                  | Date completion                                                                                           | activities ceased                                                                                                                | N/A            |
| Verbal plugging (Y/N) N Date permission                                                                                                                                                                                               | granted N/A                                                                                               | Granted by                                                                                                                       | N/A            |
| Please note: Operator is required to submit a plugging  Freshwater depth(s) ft 175, 378, 482 (deepes                                                                                                                                  | ot) Open mine(s) (Y/                                                                                      | N) depths                                                                                                                        | ng<br>N        |
| 250 400 400 C00 770                                                                                                                                                                                                                   | Void(s) encounter                                                                                         |                                                                                                                                  | N              |
| Coal depth(s) it                                                                                                                                                                                                                      | Cavern(s) encoun                                                                                          | tered (Y/N) depths                                                                                                               |                |
| Is coal being mined in area (Y/N)                                                                                                                                                                                                     |                                                                                                           |                                                                                                                                  | Reviewed by:   |

WR-35

| Rev. | 8/23/13 |
|------|---------|

| Rev. 0/23/13                                      |                         |                               |                          |                    |                             |               |                          |                  |                        |
|---------------------------------------------------|-------------------------|-------------------------------|--------------------------|--------------------|-----------------------------|---------------|--------------------------|------------------|------------------------|
| API 47- 051                                       | _ 02065                 | Farm n                        | ame_MAJOR                | SVILLE             |                             | We            | ell number_MA            | J10CH            | HSU                    |
| CASING                                            | Hole                    | Casing                        |                          | New or             | Grade                       |               | Basket                   |                  | nent circulate (Y/ N)  |
| STRINGS                                           | Size                    | Size                          | Depth                    | Used               | wt/ft                       |               | Depth(s)                 |                  | ide details below*     |
| Conductor                                         | 36"                     | 30"                           | 100                      | NEW                | A-252                       | 2 99#         | N/A                      |                  | ROUT TO SURFACE        |
| Surface                                           | -                       |                               |                          |                    |                             |               |                          |                  |                        |
| Coal                                              | 24"                     | 18.625*                       | 835                      | NEW                | J-55                        | B7.5#         | N/A                      | Y-CE             | MENT TO SURFACE        |
| Intermediate 1                                    | 17.5"                   | 13.375"                       | 3181                     | NEW                | L-80HC                      | 68.0#         | N/A                      | Y - CE           | MENT TO SURFACE        |
| Intermediate 2                                    |                         |                               |                          |                    |                             |               |                          | I                |                        |
| Intermediate 3                                    |                         |                               |                          |                    |                             |               |                          | 1                |                        |
| Production                                        |                         |                               |                          |                    |                             |               |                          |                  |                        |
| Tubing                                            |                         |                               |                          |                    |                             |               |                          |                  |                        |
| Packer type and d                                 | epth set                | N/A                           |                          |                    | -l                          |               |                          |                  |                        |
| Comment Details 13-3/8° casing set to             |                         | with auger rig and grout      |                          |                    |                             |               |                          | surface (25      | bbls cement returned). |
| CEMENT                                            | Class/l'yp              | e Numb                        | er Slur                  |                    | Yield                       | Volume        |                          |                  | WOC                    |
| DATA                                              | of Cemen                |                               | ks wt (p                 | opg) (1            | t <sup>3</sup> /sks)        | (U, 1)        | Top (1                   |                  | (hrs)                  |
| Conductor                                         | TYPE 1                  |                               |                          |                    |                             |               | Surfa                    | 3CE              |                        |
| Surface                                           |                         |                               |                          |                    |                             |               |                          |                  |                        |
| Coal                                              | CLASS A                 |                               |                          |                    | 1.19                        | 256 bb        |                          |                  | 8                      |
| Intermediate 1                                    | CLASS H                 | 1 2710                        | 16.                      | .8                 | 1.07                        | 514 bb        | ls Surfa                 | 1C6              | 8                      |
| Intermediate 2                                    |                         |                               |                          |                    |                             |               |                          |                  |                        |
| Intermediate 3                                    |                         |                               |                          |                    |                             |               |                          |                  |                        |
| Production                                        |                         |                               |                          |                    |                             |               |                          |                  |                        |
| Tubing                                            |                         |                               |                          |                    |                             |               |                          |                  |                        |
| Drillers TD (fi<br>Deepest forma<br>Plug back pro | ation penetrate         | d SHALE BELOW FIFT            | TH SAND                  |                    | TD (ft) 3231<br>to (ft) N/A |               |                          |                  |                        |
| Kick off depth<br>Check all wire                  | -                       | □ caliper<br>□ neutron        | □ density □ resistivit   |                    | ted/direction               |               | induction<br>temperature | □son             | ic                     |
| Well cored                                        | □ Yes 🛔 No              | Convent                       | ional Side               | ewall              | We                          | ere cuttin    | gs collected             | □ Yes            | ■ No                   |
| DESCRIBE T                                        |                         | LIZER PLACEM                  | IENT USED FO             | OR EACH C          | ASING ST                    | RING _        |                          |                  |                        |
|                                                   |                         | en every 3rd joint to surface |                          |                    | 48 000 - 1 - 4 - 6          | 2 0           |                          | d injust to over | <u></u>                |
| 13.375" INTERMED                                  | IATE 1: Centralize firs | l joint and then on every jo  | oint to 200° above the S | Storage Zone (from | 13-3/8" shoe to C           | sas Sano); in | en centralize every on   | ı losur ro sun   | BCB                    |
| WAS WELL                                          | COMPLETED               | AS SHOT HOL                   | E 🗆 Yes 🗜                | No D               | ETAILS                      |               |                          |                  |                        |
| WAS WELL                                          | COMPLETED               | OPEN HOLE?                    | □Yes 🛔 🛚                 | No DET             | TAILS                       |               |                          |                  |                        |
| WERE TRAC                                         | CERS USED               | □ Yes B No                    | TYPE OF                  | TRACER(S)          | USED                        |               |                          |                  |                        |
|                                                   |                         |                               |                          |                    |                             |               |                          |                  |                        |