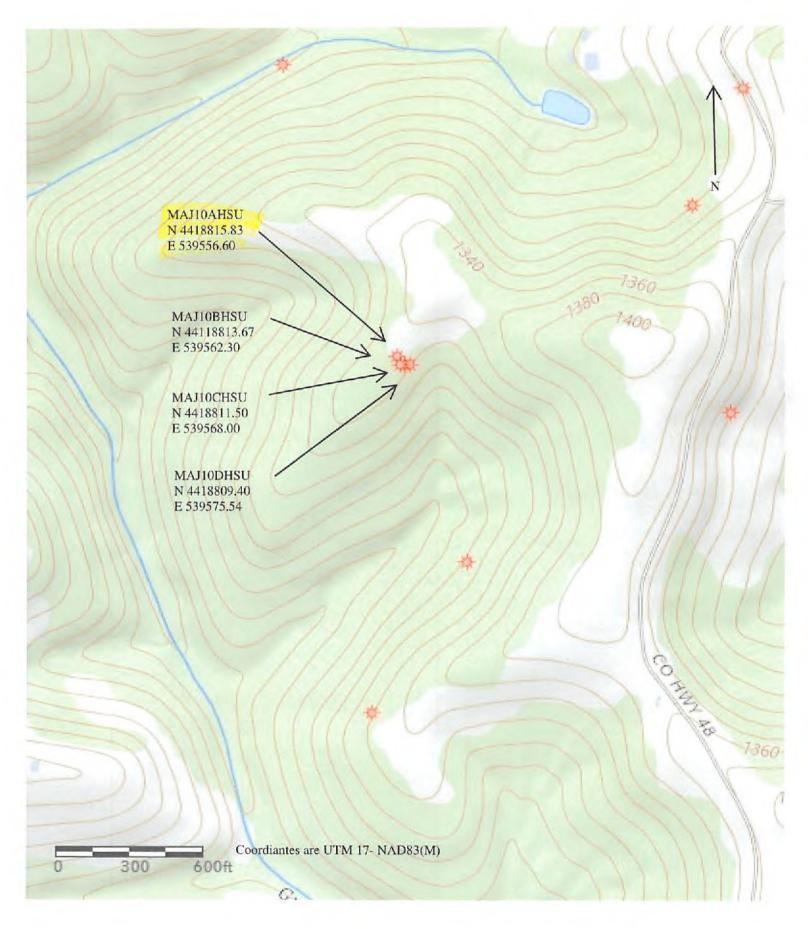

## State of West Virginia Department of Environmental Protection - Office of Oil and Gas Well Operator's Report of Well Work

| API <u>47</u> 051 020                                    | 068 County MARSI                   | HALL                                | District WEBSTER                                       | 2                                    |
|----------------------------------------------------------|------------------------------------|-------------------------------------|--------------------------------------------------------|--------------------------------------|
| Quad MAJORSVILLE                                         |                                    | 10HSU                               | Field/Pool Name                                        |                                      |
| Farm name_MAJORSVILLE                                    |                                    |                                     | Well NumberMA.                                         | J10AHSU                              |
| Operator (as registered with th                          | ne OOG) CNX GAS COMP               | ANY, LLC                            |                                                        |                                      |
| Address 1000 CONSOL E                                    | NERGY DRIVE City CA                | NONSBURG                            | State PA                                               | Zip <u>15317</u>                     |
| As Drilled location NAD 8<br>Top ho                      |                                    | led plat, profile view,<br>AD 27) H | and deviation survey<br>Easting <u>1709041.44 (NAD</u> | 27)                                  |
| Landing Point of Cu                                      | rve Northing N/A                   | E                                   | Easting <u>N/A</u>                                     |                                      |
| Bottom Ho                                                |                                    | AD 27) E                            | asting 1709038.80 (NAD                                 | 27)                                  |
| Elevation (ft) 1317                                      | _ GL Type of Well                  | New D Existing                      | Type of Report                                         | □Interim <b>B</b> Final              |
| Permit Type   Deviated                                   | 🗆 Horizontal 🚦 Horizo              | ontal 6A 🛛 🗆 Vertica                | l Depth Type                                           | 🖬 Deep 🗆 Shallow                     |
| Type of Operation                                        | t 🗆 Deepen 🛢 Drill                 | 🗆 Plug Back 🛛 🗆 Re                  | drilling 🛛 Rework                                      | 🗅 Stimulate                          |
| Well Type 🛛 Brine Disposal                               | □ CBM ■ Gas □ Oil □ Se             | econdary Recovery c                 | Solution Mining S                                      | orage 🗆 Other                        |
|                                                          | e □ Multiple Fluids Prod<br>Rotary |                                     |                                                        |                                      |
| -                                                        | e 🛽 Air 🗆 Mud 🗆 Fresh W            |                                     | ate hole 📕 Air 🗆 Muo                                   | d 🗆 Fresh Water 🗆 Brine              |
| Production hole D Air D                                  | Mud 🗆 Fresh Water 🗆 Bri            | ne                                  |                                                        |                                      |
| Mud Type(s) and Additive(s)<br>Air drilled top hole ONLY |                                    |                                     |                                                        |                                      |
| Deep intermediate hole (                                 | 12-1/4" hole section) and          | production hole (8                  | -1/2" hole section) N                                  |                                      |
| Date permit issued12/19                                  |                                    | nmenced 12/22/2                     |                                                        | 5.1/A                                |
| Date completion activities be                            |                                    |                                     | activities ceased                                      |                                      |
| Verbal plugging (Y/N)                                    | N Date permission grant            | tedN/A                              | Granted by                                             | N/A RECEIVED<br>Office of Oil and Ga |
| Please note: Operator is requ                            | ired to submit a plugging appl     | ication within 5 days               | of verbal permission to                                | plug APR 4 2022                      |
| Freshwater depth(s) ft1                                  | 75, 378, 482 (deepest)             | Open mine(s) (Y/                    | N) depths                                              | Environmentei                        |
| Salt water depth(s) ft                                   | 1470                               | Void(s) encounter                   | ed (Y/N) depths                                        | N                                    |
| • • • • • •                                              | , 489, 490, 690, 779               | Cavern(s) encount                   | tered (Y/N) depths                                     | N                                    |
| Is coal being mined in area (                            | Y/N) Y                             |                                     |                                                        |                                      |