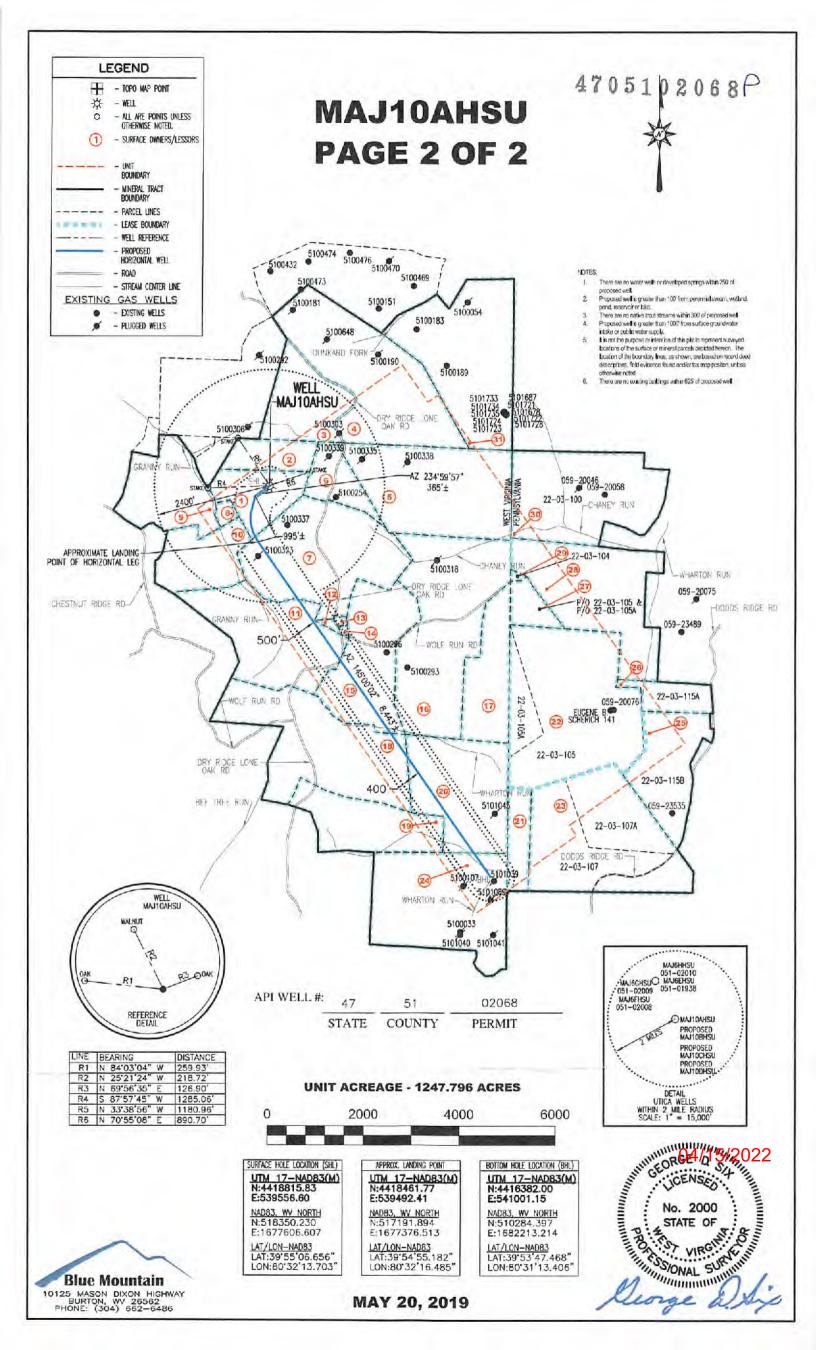

## State of West Virginia Department of Environmental Protection - Office of Oil and Gas Well Operator's Report of Well Work

| API <u>47</u> 051 020                                    | 068 County MARSI                   | HALL                                | District WEBSTER                                       | 2                                    |
|----------------------------------------------------------|------------------------------------|-------------------------------------|--------------------------------------------------------|--------------------------------------|
| Quad MAJORSVILLE                                         |                                    | 10HSU                               | Field/Pool Name                                        |                                      |
| Farm name_MAJORSVILLE                                    |                                    |                                     | Well NumberMA.                                         | J10AHSU                              |
| Operator (as registered with th                          | ne OOG) CNX GAS COMP               | ANY, LLC                            |                                                        |                                      |
| Address 1000 CONSOL E                                    | NERGY DRIVE City CA                | NONSBURG                            | State PA                                               | Zip <u>15317</u>                     |
| As Drilled location NAD 8<br>Top ho                      |                                    | led plat, profile view,<br>AD 27) H | and deviation survey<br>Easting <u>1709041.44 (NAD</u> | 27)                                  |
| Landing Point of Cu                                      | rve Northing N/A                   | E                                   | Easting <u>N/A</u>                                     |                                      |
| Bottom Ho                                                |                                    | AD 27) E                            | asting 1709038.80 (NAD                                 | 27)                                  |
| Elevation (ft) 1317                                      | _ GL Type of Well                  | New D Existing                      | Type of Report                                         | □Interim <b>B</b> Final              |
| Permit Type   Deviated                                   | 🗆 Horizontal 🚦 Horizo              | ontal 6A 🛛 🗆 Vertica                | l Depth Type                                           | 🖬 Deep 🗆 Shallow                     |
| Type of Operation                                        | t 🗆 Deepen 🛢 Drill                 | 🗆 Plug Back 🛛 🗆 Re                  | drilling 🛛 Rework                                      | 🗅 Stimulate                          |
| Well Type 🛛 Brine Disposal                               | □ CBM ■ Gas □ Oil □ Se             | econdary Recovery c                 | Solution Mining S                                      | orage 🗆 Other                        |
|                                                          | e □ Multiple Fluids Prod<br>Rotary |                                     |                                                        |                                      |
| -                                                        | e 🛽 Air 🗆 Mud 🗆 Fresh W            |                                     | ate hole 📕 Air 🗆 Muo                                   | d 🗆 Fresh Water 🗆 Brine              |
| Production hole D Air D                                  | Mud 🗆 Fresh Water 🗆 Bri            | ne                                  |                                                        |                                      |
| Mud Type(s) and Additive(s)<br>Air drilled top hole ONLY |                                    |                                     |                                                        |                                      |
| Deep intermediate hole (                                 | 12-1/4" hole section) and          | production hole (8                  | -1/2" hole section) N                                  |                                      |
| Date permit issued12/19                                  |                                    | nmenced 12/22/2                     |                                                        | 5.1/A                                |
| Date completion activities be                            |                                    |                                     | activities ceased                                      |                                      |
| Verbal plugging (Y/N)                                    | N Date permission grant            | tedN/A                              | Granted by                                             | N/A RECEIVED<br>Office of Oil and Ga |
| Please note: Operator is requ                            | ired to submit a plugging appl     | ication within 5 days               | of verbal permission to                                | plug APR 4 2022                      |
| Freshwater depth(s) ft1                                  | 75, 378, 482 (deepest)             | Open mine(s) (Y/                    | N) depths                                              | Environmentei                        |
| Salt water depth(s) ft                                   | 1470                               | Void(s) encounter                   | ed (Y/N) depths                                        | N                                    |
| • • • • • •                                              | , 489, 490, 690, 779               | Cavern(s) encount                   | tered (Y/N) depths                                     | N                                    |
| Is coal being mined in area (                            | Y/N) Y                             |                                     |                                                        |                                      |