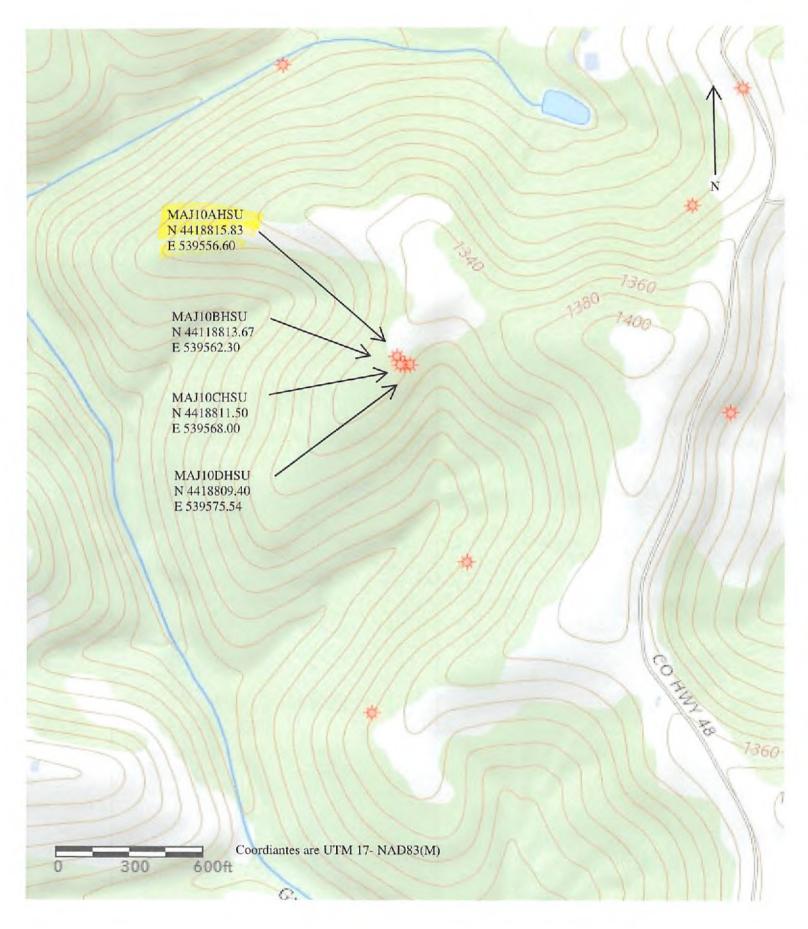

| WW-7    |  |
|---------|--|
| 8-30-06 |  |

|                                                                                                                                                                                                                                                                                                                                                                                                                                                                                                                                                                                                                                                                                                     | ent of Environmental Protection<br>of Oil and Gas |
|-----------------------------------------------------------------------------------------------------------------------------------------------------------------------------------------------------------------------------------------------------------------------------------------------------------------------------------------------------------------------------------------------------------------------------------------------------------------------------------------------------------------------------------------------------------------------------------------------------------------------------------------------------------------------------------------------------|---------------------------------------------------|
|                                                                                                                                                                                                                                                                                                                                                                                                                                                                                                                                                                                                                                                                                                     | ATION FORM: GPS                                   |
| API: 4705102068                                                                                                                                                                                                                                                                                                                                                                                                                                                                                                                                                                                                                                                                                     | WELL NO .: MAJ10AHSU                              |
| FARM NAME: CNX Gas Con                                                                                                                                                                                                                                                                                                                                                                                                                                                                                                                                                                                                                                                                              |                                                   |
| RESPONSIBLE PARTY NAME: C                                                                                                                                                                                                                                                                                                                                                                                                                                                                                                                                                                                                                                                                           |                                                   |
| COUNTY: Marshall                                                                                                                                                                                                                                                                                                                                                                                                                                                                                                                                                                                                                                                                                    |                                                   |
| QUADRANGLE: Majorsville                                                                                                                                                                                                                                                                                                                                                                                                                                                                                                                                                                                                                                                                             |                                                   |
| SURFACE OWNER: CNX Gas                                                                                                                                                                                                                                                                                                                                                                                                                                                                                                                                                                                                                                                                              | Company                                           |
| ROYALTY OWNER: CNX Gas                                                                                                                                                                                                                                                                                                                                                                                                                                                                                                                                                                                                                                                                              |                                                   |
| UTM GPS NORTHING: 4418815                                                                                                                                                                                                                                                                                                                                                                                                                                                                                                                                                                                                                                                                           |                                                   |
| UTM GPS EASTING: 539556.60                                                                                                                                                                                                                                                                                                                                                                                                                                                                                                                                                                                                                                                                          | O GPS ELEVATION: 1317'                            |
| A second s |                                                   |

## 4. Letter size copy of the topography map showing the well location.

I the undersigned, hereby certify this data is correct to the best of my knowledge and belief and shows all the information required by law and the regulations issued and prescribed by the Office of Oil and Gas.