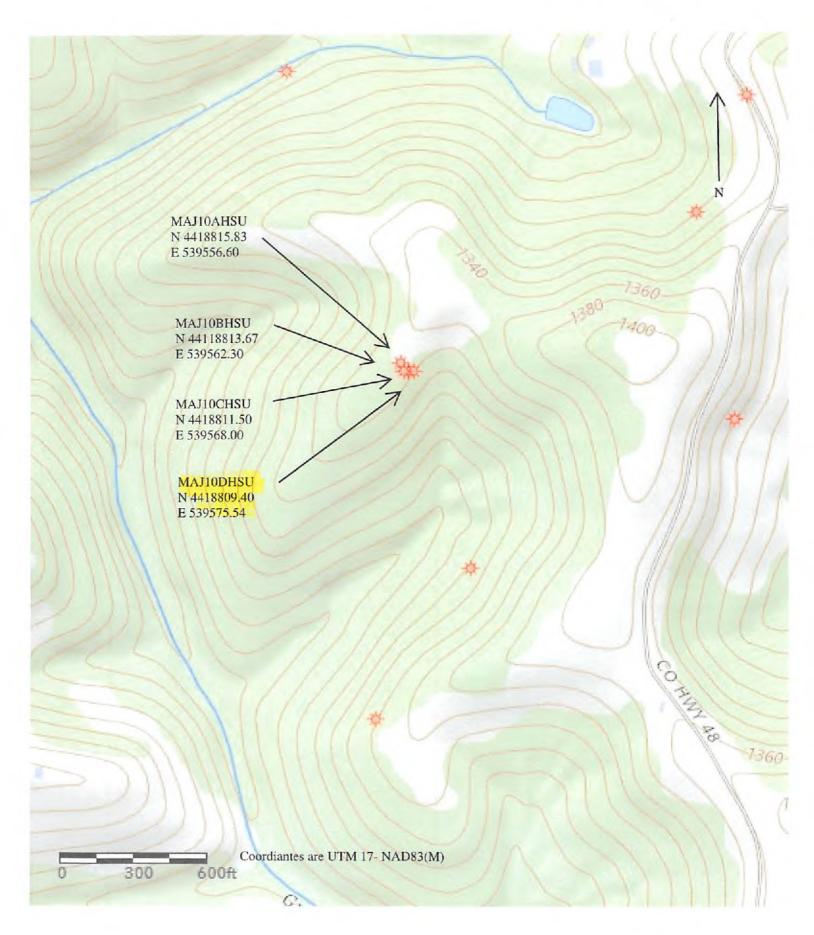

| WW-7    |  |
|---------|--|
| 8-30-06 |  |

| West Virginia Department of   |                      |
|-------------------------------|----------------------|
| Office of Oil                 | l and Gas            |
| WELL LOCATIO                  | N FORM: GPS          |
| API: 4705102069               | WELL NO .: MAJ10DHSU |
| FARM NAME: CNX Gas Company    |                      |
| RESPONSIBLE PARTY NAME: CNX G | as Company           |
|                               | DISTRICT: Webster    |
| QUADRANGLE: Majorsville       |                      |
| SURFACE OWNER: CNX Gas Com    | pany                 |
| ROYALTY OWNER: CNX Gas Com    |                      |
| UTM GPS NORTHING: 4418809.40  |                      |
|                               | GPS ELEVATION: 1317  |