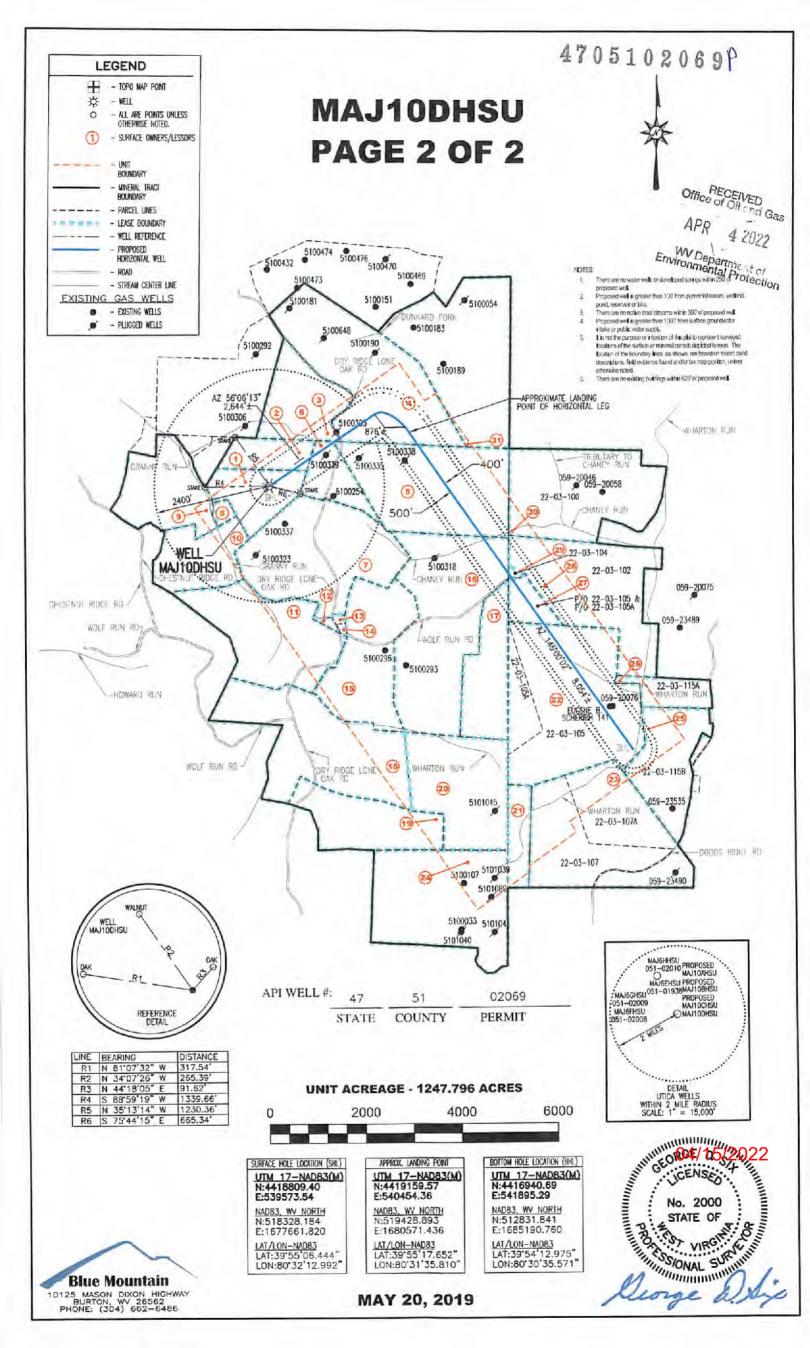

### State of West Virginia Department of Environmental Protection - Office of Oil and Gas Well Operator's Report of Well Work

| API 47-051 0206                                           | 9 County MARS               | HALL                    | District WEBSTE                                    | R                        |
|-----------------------------------------------------------|-----------------------------|-------------------------|----------------------------------------------------|--------------------------|
| Quad MAJORSVILLE                                          |                             | J10HSU                  | Field/Pool Name                                    |                          |
| Farm name MAJORSVILLE                                     |                             |                         | Well Number MA                                     | J10DHSU                  |
| Operator (as registered with the                          | OOG) CNX GAS COM            | PANY, LLC               |                                                    |                          |
| Address 1000 CONSOL EN                                    | ERGY DRIVE City C           | ANONSBURG               | State PA                                           | Zip 15317                |
| As Drilled location NAD 83/<br>Top hole                   |                             | lled plat, profile view | v, and deviation survey<br>Easting 1709096.65 (NAD | 9 27)                    |
| Landing Point of Curve                                    | Northing N/A                |                         | Easting N/A                                        |                          |
| Bottom Hole                                               |                             | IAD 27)                 | Easting 1709086.48 (NAD                            | 27)                      |
| Elevation (ft) <u>1317</u>                                | GL Type of Well             | BNew 🗆 Existing         | Type of Repor                                      | t 🗆 Interim BFinal       |
| Permit Type   Deviated                                    | 🗆 Horizontal 📕 Horiz        | ontal 6A 🛛 🗆 Vertic     | al Depth Type                                      | 🛢 Deep 🗆 Shallow         |
| Type of Operation   Convert                               | 🗆 Deepen 🖷 Drill            | 🗆 Plug Back 🛛 🗆 F       | Redrilling                                         | o Stimulate              |
| Well Type 🗆 Brine Disposal 🛛                              | ⊂CBM ■Gas □Oil □S           | Secondary Recovery      | □ Solution Mining □ S                              | Storage 🗆 Other          |
| Type of Completion □ Single<br>Drilled with □ Cable ■ Rot | •                           | duced 🗆 Brine 🗆         | Gas 🗆 NGL 🗆 Oil                                    | Other                    |
| Drilling Media Surface hole<br>Production hole            |                             |                         | iate hole ■ Air □ Mu                               | Id D Fresh W RECEIVED ne |
| Mud Type(s) and Additive(s)<br>Air drilled top hole ONLY  |                             |                         |                                                    | APR 4 2022               |
| Deep intermediate hole (12                                | 2-1/4" hole section) and    | I production hole (     | 8-1/2" hole section) I                             | Environmental Protection |
| Date permit issued12/19/2                                 | 2018 Date drilling co       | mmenced 2/22/2          |                                                    | g ceased2/28/2019        |
| Date completion activities bega                           | n <u>N/A</u>                |                         | n activities ceased                                |                          |
| Verbal plugging (Y/N)N                                    | Date permission grar        | nted N/A                | Granted by                                         | N/A                      |
| Please note: Operator is require                          | ed to submit a plugging app | lication within 5 days  | s of verbal permission to                          | plug                     |
| Freshwater depth(s) ft175                                 | 5, 378, 482 (deepest)       | _ Open mine(s) (Y       | /N) depths                                         | N                        |
| Sait water depth(s) ft                                    | 1470                        | Void(s) encounte        | ered (Y/N) depths                                  |                          |
|                                                           | 89, 490, 690, 779           | _ Cavern(s) encour      | ntered (Y/N) depths                                | N                        |
| Is coal being mined in area (Y/                           | V)Y                         |                         |                                                    |                          |