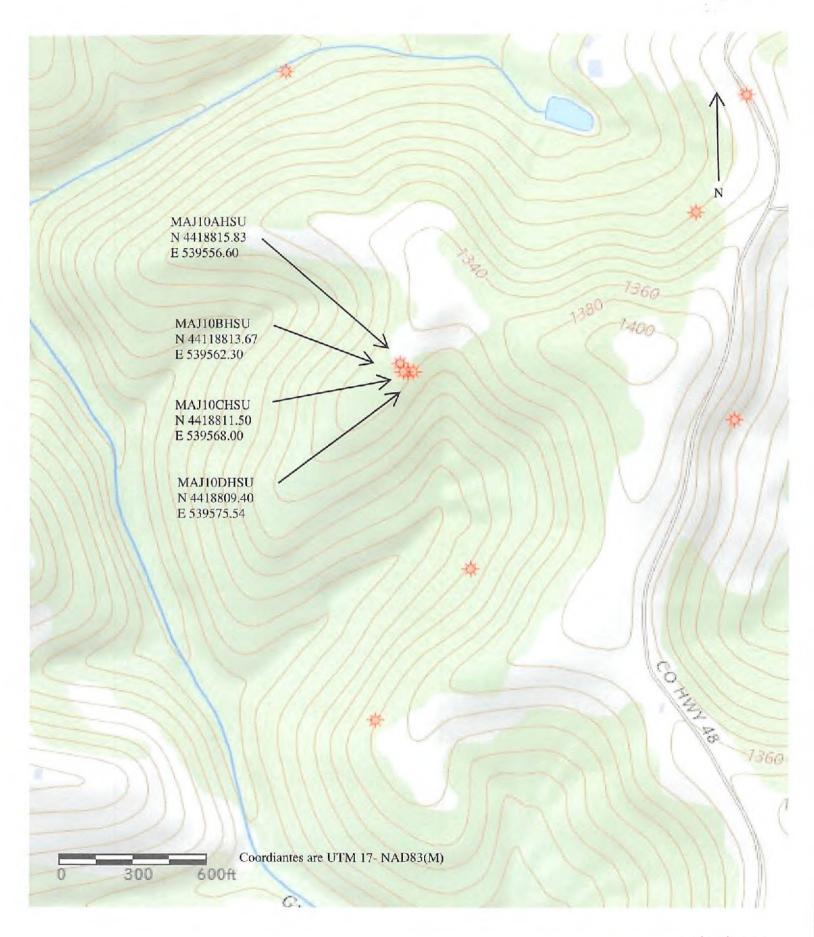

## WELL LOCATION FORM: GPS

| API: 4705102070                                                                                                                                                                                                                                                                                   | WELL NO.: MA                                                                                            | J10BHS                        | U          |
|---------------------------------------------------------------------------------------------------------------------------------------------------------------------------------------------------------------------------------------------------------------------------------------------------|---------------------------------------------------------------------------------------------------------|-------------------------------|------------|
| FARM NAME: CNX Gas Compar                                                                                                                                                                                                                                                                         | ny                                                                                                      |                               |            |
| RESPONSIBLE PARTY NAME: CNX                                                                                                                                                                                                                                                                       | Gas Company                                                                                             |                               |            |
| COUNTY: Marshall                                                                                                                                                                                                                                                                                  | DISTRICT: Webs                                                                                          | ster                          |            |
| QUADRANGLE: Majorsville                                                                                                                                                                                                                                                                           |                                                                                                         |                               |            |
| SURFACE OWNER: CNX Gas Cor                                                                                                                                                                                                                                                                        | mpany                                                                                                   |                               |            |
| ROYALTY OWNER: CNX Gas Co                                                                                                                                                                                                                                                                         | mpany                                                                                                   |                               |            |
| UTM GPS NORTHING: 4418813.67                                                                                                                                                                                                                                                                      |                                                                                                         |                               |            |
| UTM GPS EASTING: 539562.30                                                                                                                                                                                                                                                                        |                                                                                                         | N: 1317                       |            |
| preparing a new well location plat for a pluggabove well. The Office of Oil and Gas will not the following requirements:  1. Datum: NAD 1983, Zone: 17 Non height above mean sea level (MS)  2. Accuracy to Datum – 3.05 meters  3. Data Collection Method: Survey grade GPS _ × : Post Processed | ot accept GPS coordinates the coordinate that the coordinate Units: meter the coordinate Units: meters. | hat do not me<br>s, Altitude: |            |
| Real-Time Diff                                                                                                                                                                                                                                                                                    | erential X                                                                                              |                               |            |
| Mapping Grade GPS: Post Process                                                                                                                                                                                                                                                                   |                                                                                                         |                               |            |
| Real-Time I                                                                                                                                                                                                                                                                                       |                                                                                                         | Salarati.                     |            |
| 4. Letter size copy of the topograp I the undersigned, hereby certify this data is obelief and shows all the information required prescribed by the Office of Oil and Gas.                                                                                                                        | correct to the best of my kno                                                                           | owledge and<br>issued and     |            |
| Signature                                                                                                                                                                                                                                                                                         | Title Title                                                                                             | 9-1-22<br>Date                | 04/15/2022 |