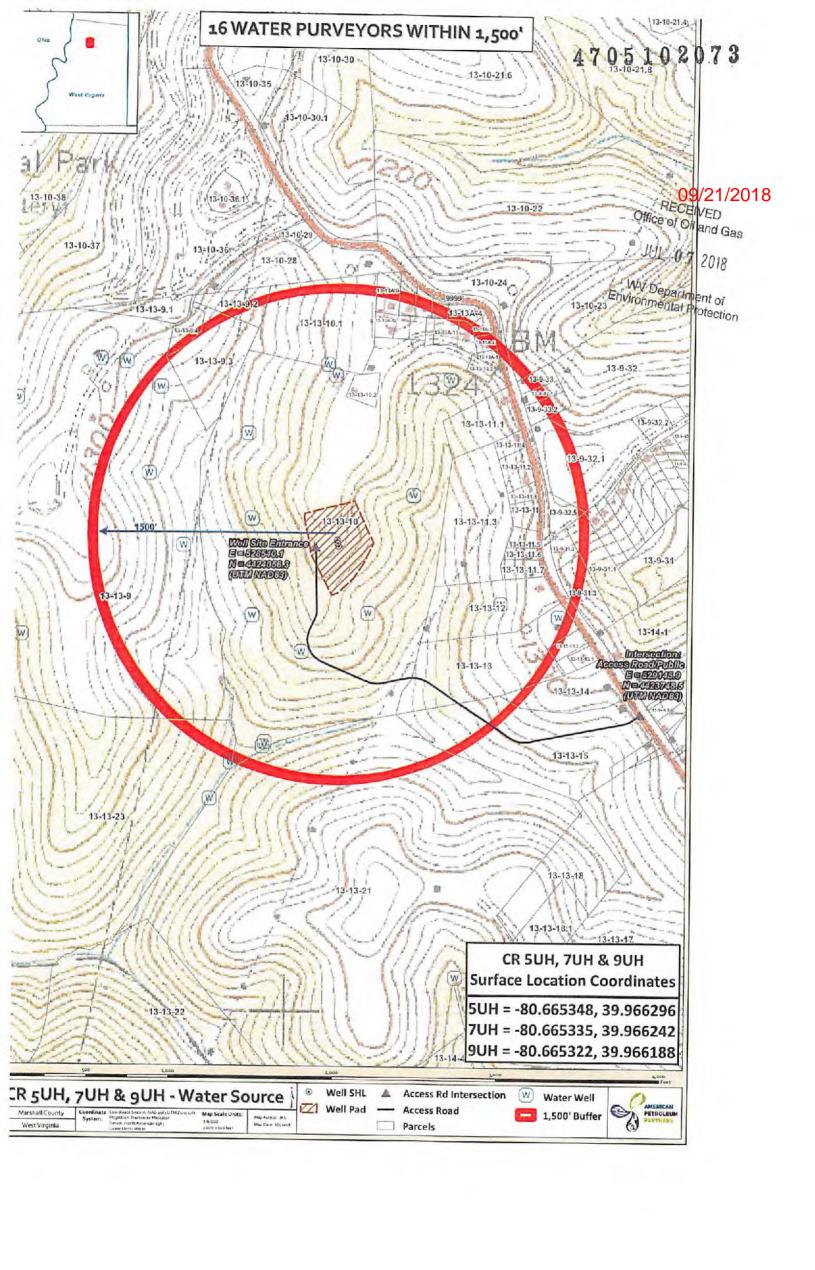

Chief

Operator's Well Number: CASTERLY ROCK-9UH

Farm Name: LESLIE B. & LORI D. SCHABE

U.S. WELL NUMBER: 47-051-02073-00-00

Horizontal 6A New Drill Date Issued: 9/18/2018

API Number: 51-979738

#### **CONDITIONS**

- This proposed activity may require permit coverage from the United States Army Corps of Engineers (USACE). Through this permit, you are hereby being advised to consult with USACE regarding this proposed activity.
- 2. If the operator encounters an unanticipated void, or an anticipated void at an unanticipated depth, the operator shall notify the inspector within 24 hours. Modifications to the casing program may be necessary to comply with W. Va. Code § 22-6A-5a (12), which requires drilling to a minimum depth of thirty feet below the bottom of the void, and installing a minimum of twenty (20) feet of casing. Under no circumstance should the operator drill more than one hundred (100) feet below the bottom of the void or install less than twenty (20) feet of casing below the bottom of the void.
- 3. When compacting fills, each lift before compaction shall not be more than 12 inches in height, and the moisture content of the fill material shall be within limits as determined by the Standard Proctor Density test of the actual soils used in specific engineered fill, ASTM D698, Standard Test Method for Laboratory Compaction Characteristics of Soil Using Standard Effort, to achieve 95 % compaction of the optimum density. Each lift shall be tested for compaction, with a minimum of two tests per lift per acre of fill. All test results shall be maintained on site and available for review.
- 4. Operator shall install signage per § 22-6A-8g (6) (B) at all source water locations included in their approved water management plan within 24 hours of water management plan activation.
- 5. Oil and gas water supply wells will be registered with the Office of Oil and Gas and all such wells will be constructed and plugged in accordance with the standards of the Bureau for Public Health set forth in its Legislative rule entitled Water Well Regulations, 64 C.S.R. 19. Operator is to contact the Bureau of Public Health regarding permit requirements. In lieu of plugging, the operator may transfer the well to the surface owner upon agreement of the parties. All drinking water wells within fifteen hundred feet of the water supply well shall be flow tested by the operator upon request of the drinking well owner prior to operating the water supply well.
- 6. Pursuant to the requirements pertaining to the sampling of domestic water supply wells/springs the operator shall, no later than thirty (30) days after receipt of analytical data provide a written copy to the Chief and any of the users who may have requested such analyses.
- 7. 24 hours prior to the initiation of the completion process the operator shall notify the Chief or his designee.
- 8. During the completion process the operator shall monitor annular pressures and report any anomaly noticed to the chief or his designee immediately.
- 9. If any explosion or other accident causing loss of life or serious personal injury occurs in or about a well or well work on a well, the well operator or its contractor shall give notice, stating the particulars of the explosion or accident, to the oil and gas inspector and the Chief, within 24 hours of said accident.
- 10. During the casing and cementing process, in the event cement does not return to the surface, the oil and gas inspector shall be notified within 24 hours.