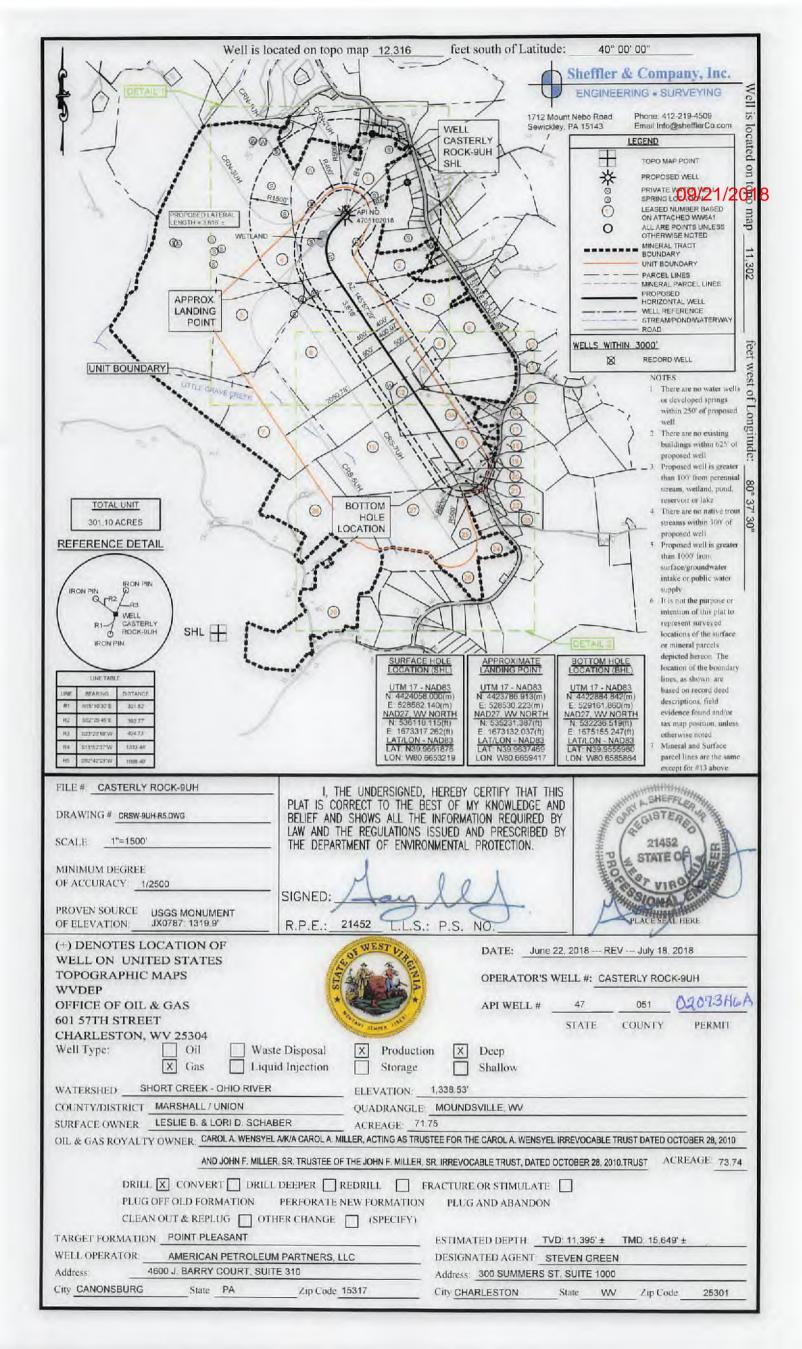

- 1. Comments to Notice of Deviation filed? No
- 2. Provided a certified copy of duly acknowledged and recorded consent and easement form from all surface owners? Yes
- 3. Provided a tabulation of all deep wells within one mile of the proposed location, including the API number of all deep wells: \*yes, Docket 266-256 Exception Location Hearing, 47-051-02018, 47-051-02046, 47-051-02047, 47-051-02071, and 47-051-02072.
- 4. Provided a plat showing that the proposed location is a distance of <u>400+</u> feet from the nearest lease line or unit boundary and showing the following wells drilled to or capable of producing from the objective formation within 3,000 feet of the proposed location.

Sincerely,

Susan Rose Administrator

API NO. 47-051 - 0 209/23/2018
OPERATOR WELL NO. Casterly Rock-9UH

Well Pad Name: Casterly Rock

# STATE OF WEST VIRGINIA DEPARTMENT OF ENVIRONMENTAL PROTECTION, OFFICE OF OIL AND GAS WELL WORK PERMIT APPLICATION

| 1) Well Operator: American F                                           | Petroleum Partne       | 494521257          | Marshall       | Union        | Moundsville                         |
|------------------------------------------------------------------------|------------------------|--------------------|----------------|--------------|-------------------------------------|
|                                                                        |                        | Operator ID        | County         | District     | Quadrangle                          |
| 2) Operator's Well Number: Ca                                          | asterly Rock-9UH       | Well Pa            | d Name: Cas    | terly Rock   |                                     |
| 3) Farm Name/Surface Owner:                                            | Leslie B. & Lori D. So | haber Public Ro    | ad Access: Sta | ate Route 8  | 38                                  |
| 4) Elevation, current ground:                                          | 1,338.53' Ele          | evation, proposed  | post-construc  | tion: 1311   | .38                                 |
| 5) Well Type (a) Gas X Other                                           | Oil                    | Und                | erground Stora | age          |                                     |
| (b)If Gas Sha                                                          | allow                  | Deep               | x              |              |                                     |
| 6) Existing Pad: Yes or No No                                          | rizontal X             |                    | gri            | 0/28/1       | 8                                   |
| 7) Proposed Target Formation(s<br>Point Pleasant Formation 11,395' / 1 | ), Depth(s), Antici    |                    | and Expected 1 | Pressure(s): |                                     |
| 8) Proposed Total Vertical Dept                                        | h: 11,395'             |                    |                |              |                                     |
| 9) Formation at Total Vertical D                                       |                        | sant               |                |              |                                     |
| 10) Proposed Total Measured D                                          | epth: 15,649'          |                    |                |              |                                     |
| 11) Proposed Horizontal Leg Le                                         | ength: 3,616'          |                    |                |              |                                     |
| 12) Approximate Fresh Water S                                          | trata Depths:          | 130', 850'         |                |              |                                     |
| 13) Method to Determine Fresh                                          | Water Depths: N        | learest offset we  | ell            |              |                                     |
| 14) Approximate Saltwater Dep                                          | ths: Na                |                    |                |              |                                     |
| 15) Approximate Coal Seam De                                           | epths: 625', 825'      |                    |                |              |                                     |
| 16) Approximate Depth to Possi                                         | ible Void (coal mi     | ne, karst, other): | None anticipa  | ated. Mine   | maps attached.                      |
| 17) Does Proposed well location directly overlying or adjacent to      |                        |                    | N              | o            | Office of Oil and Gas  JUL 0 7 2018 |
| (a) If Yes, provide Mine Info:                                         | Name: The C            | hio County Min     | е              |              | JUL 07 20                           |
|                                                                        | Depth: 625' -          | 825'               |                | En           | WV Den                              |
|                                                                        | Seam: Sewic            | kley and Pittsbu   | ırgh           | 41           | WV Department of al Company         |
|                                                                        | Owner: Murra           | y American Ene     | ergy & Consol  | idation Coa  | al Company                          |