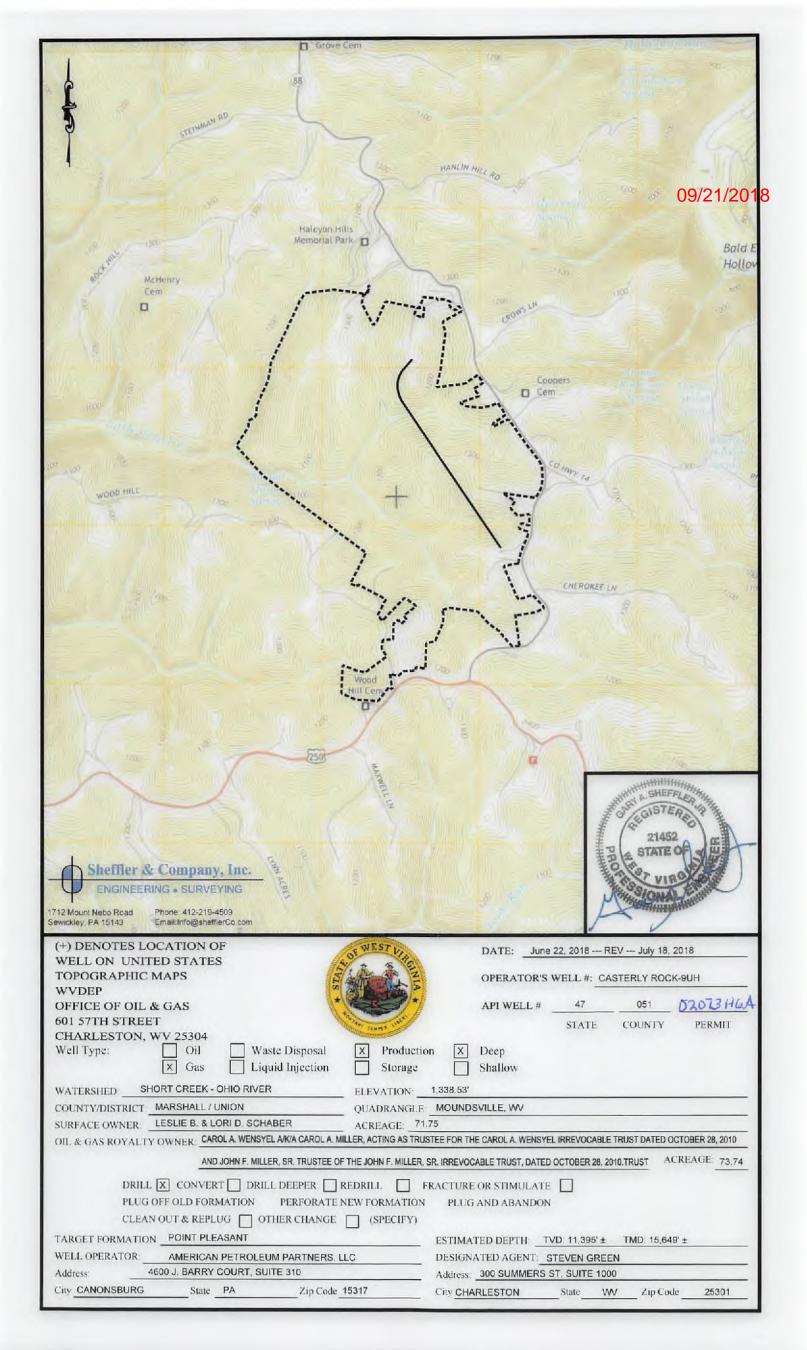

COUNTY: Marshall DISTRICT: Union QUAD: Moundsville

The deep well review of the application for the above company is <u>Approved to drill to Point Pleasant</u> for completion.

The applicant has complied with the provision of Chapter 22C-9, of the Code of West Virginia, nineteen hundred and thirty-one (1931), as amended, Oil and Gas Conservation Commission as follows: