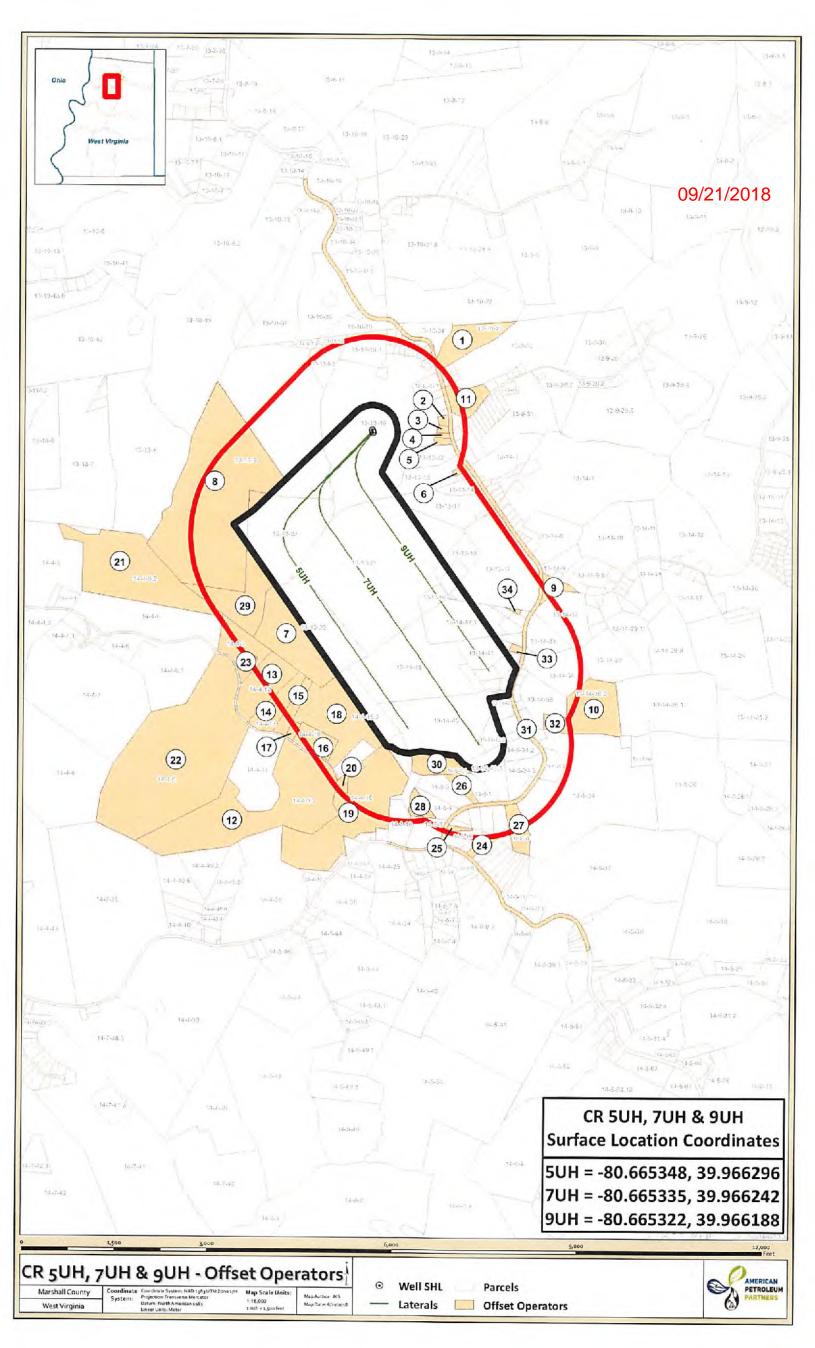

- 1. Comments to Notice of Deviation filed? No
- 2. Provided a certified copy of duly acknowledged and recorded consent and easement form from all surface owners? Yes
- 3. Provided a tabulation of all deep wells within one mile of the proposed location, including the API number of all deep wells: \*yes, Docket 266-256 Exception Location Hearing, 47-051-02018, 47-051-02046, 47-051-02047, 47-051-02071, and 47-051-02072.
- 4. Provided a plat showing that the proposed location is a distance of <u>400+</u> feet from the nearest lease line or unit boundary and showing the following wells drilled to or capable of producing from the objective formation within 3,000 feet of the proposed location.