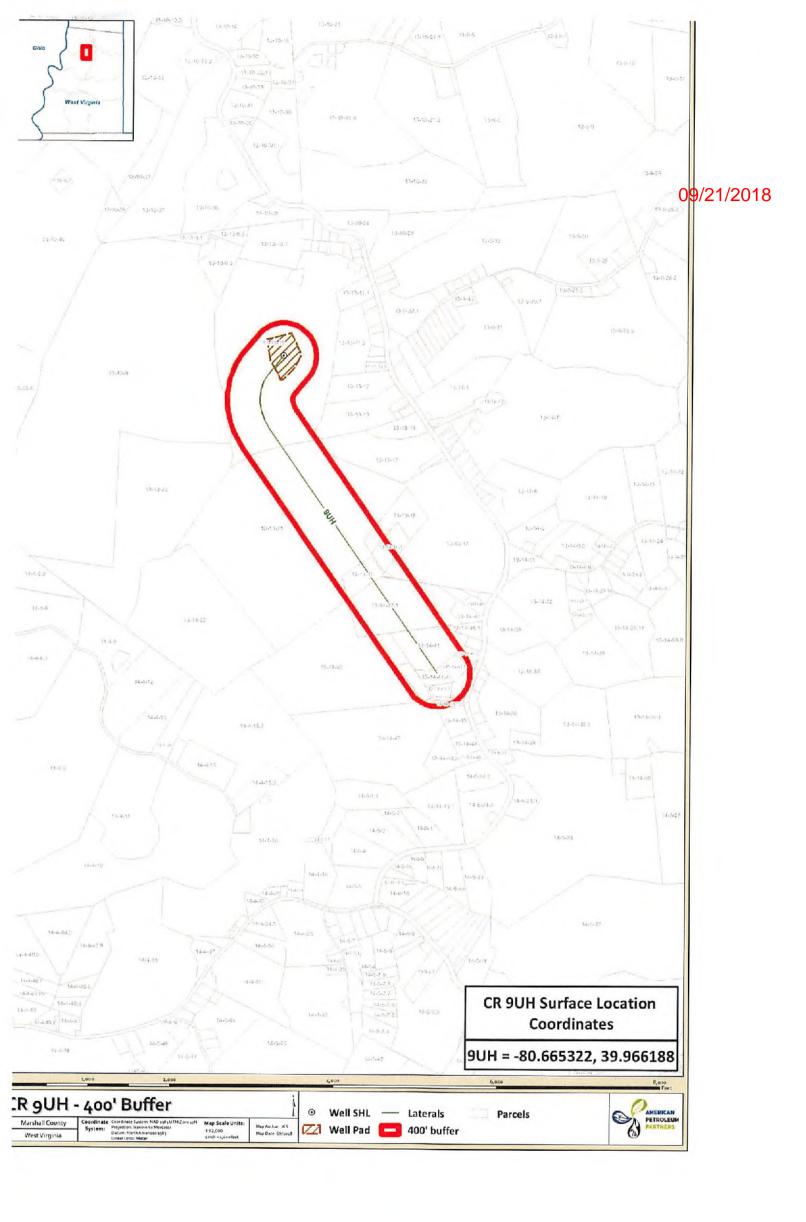

# STATE OF WEST VIRGINIA DEPARTMENT OF ENVIRONMENTAL PROTECTION, OFFICE OF OIL AND GAS WELL WORK PERMIT APPLICATION

| 1) Well Operator: American F                                           | Petroleum Partne       | 494521257          | Marshall       | Union        | Moundsville                         |
|------------------------------------------------------------------------|------------------------|--------------------|----------------|--------------|-------------------------------------|
|                                                                        |                        | Operator ID        | County         | District     | Quadrangle                          |
| 2) Operator's Well Number: Ca                                          | asterly Rock-9UH       | Well Pa            | d Name: Cas    | terly Rock   |                                     |
| 3) Farm Name/Surface Owner:                                            | Leslie B. & Lori D. So | haber Public Ro    | ad Access: Sta | ate Route 8  | 38                                  |
| 4) Elevation, current ground:                                          | 1,338.53' Ele          | evation, proposed  | post-construc  | tion: 1311   | .38                                 |
| 5) Well Type (a) Gas X Other                                           | Oil                    | Und                | erground Stora | age          |                                     |
| (b)If Gas Sha                                                          | allow                  | Deep               | x              |              |                                     |
| 6) Existing Pad: Yes or No No                                          | rizontal X             |                    | gri            | 0/28/1       | 8                                   |
| 7) Proposed Target Formation(s<br>Point Pleasant Formation 11,395' / 1 | ), Depth(s), Antici    |                    | and Expected 1 | Pressure(s): |                                     |
| 8) Proposed Total Vertical Dept                                        | h: 11,395'             |                    |                |              |                                     |
| 9) Formation at Total Vertical D                                       |                        | sant               |                |              |                                     |
| 10) Proposed Total Measured D                                          | epth: 15,649'          |                    |                |              |                                     |
| 11) Proposed Horizontal Leg Le                                         | ength: 3,616'          |                    |                |              |                                     |
| 12) Approximate Fresh Water S                                          | trata Depths:          | 130', 850'         |                |              |                                     |
| 13) Method to Determine Fresh                                          | Water Depths: N        | learest offset we  | ell            |              |                                     |
| 14) Approximate Saltwater Dep                                          | ths: Na                |                    |                |              |                                     |
| 15) Approximate Coal Seam De                                           | epths: 625', 825'      |                    |                |              |                                     |
| 16) Approximate Depth to Possi                                         | ible Void (coal mi     | ne, karst, other): | None anticipa  | ated. Mine   | maps attached.                      |
| 17) Does Proposed well location directly overlying or adjacent to      |                        |                    | N              | o            | Office of Oil and Gas  JUL 0 7 2018 |
| (a) If Yes, provide Mine Info:                                         | Name: The C            | hio County Min     | е              |              | JUL 07 20                           |
|                                                                        | Depth: 625' -          | 825'               |                | En           | WV Den                              |
|                                                                        | Seam: Sewic            | kley and Pittsbu   | ırgh           | 41           | WV Department of al Company         |
|                                                                        | Owner: Murra           | y American Ene     | ergy & Consol  | idation Coa  | al Company                          |