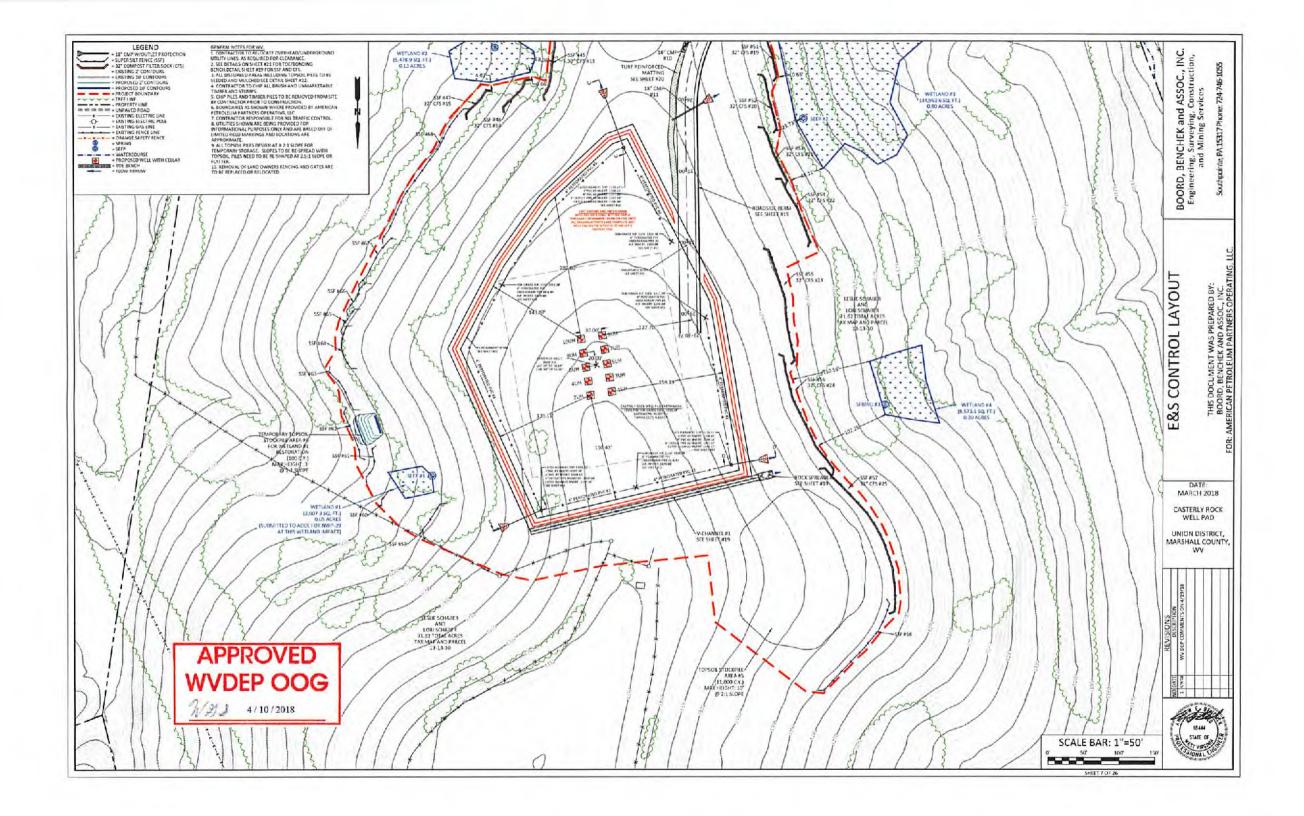

Well Pad Name: Casterly Rock

W 28/18

19) Describe proposed well work, including the drilling and plugging back of any pilot hole:

Drill the vertical depth to the Point Pleasant at an estimated total vertical depth of approximately 11,395'. Drill the horizontal leg- stimulate and produce the Utica/Point Pleasant formation. Should we encounter a unanticipated void we will install a minimum of 20' of casing below the void but not more than 100' below the void, set a basket and grout to surface.

RECEIVED
Office of Oil and Gas

21) Total Area to be disturbed, including roads, stockpile area, pits, etc., (acres): 22.5 acres

5 acres || || 0.7 2010

22) Area to be disturbed for well pad only, less access road (acres): 9.9 acres

WV Department of Environmental Protection

23) Describe centralizer placement for each casing string:

Conductor- No centralizers used. Freshwater/Surface- Bow Spring centralizers every 3 joints to 100' from surface. 1st Intermediate - Bow Spring centralizers every 3 joints to 100' from surface. 2nd Intermediate - Bow Spring centralizers every 3 joints to 100' from surface. Production - Rigid bow springs every third joint from KOP to TOC. Rigid every joint to KOP.