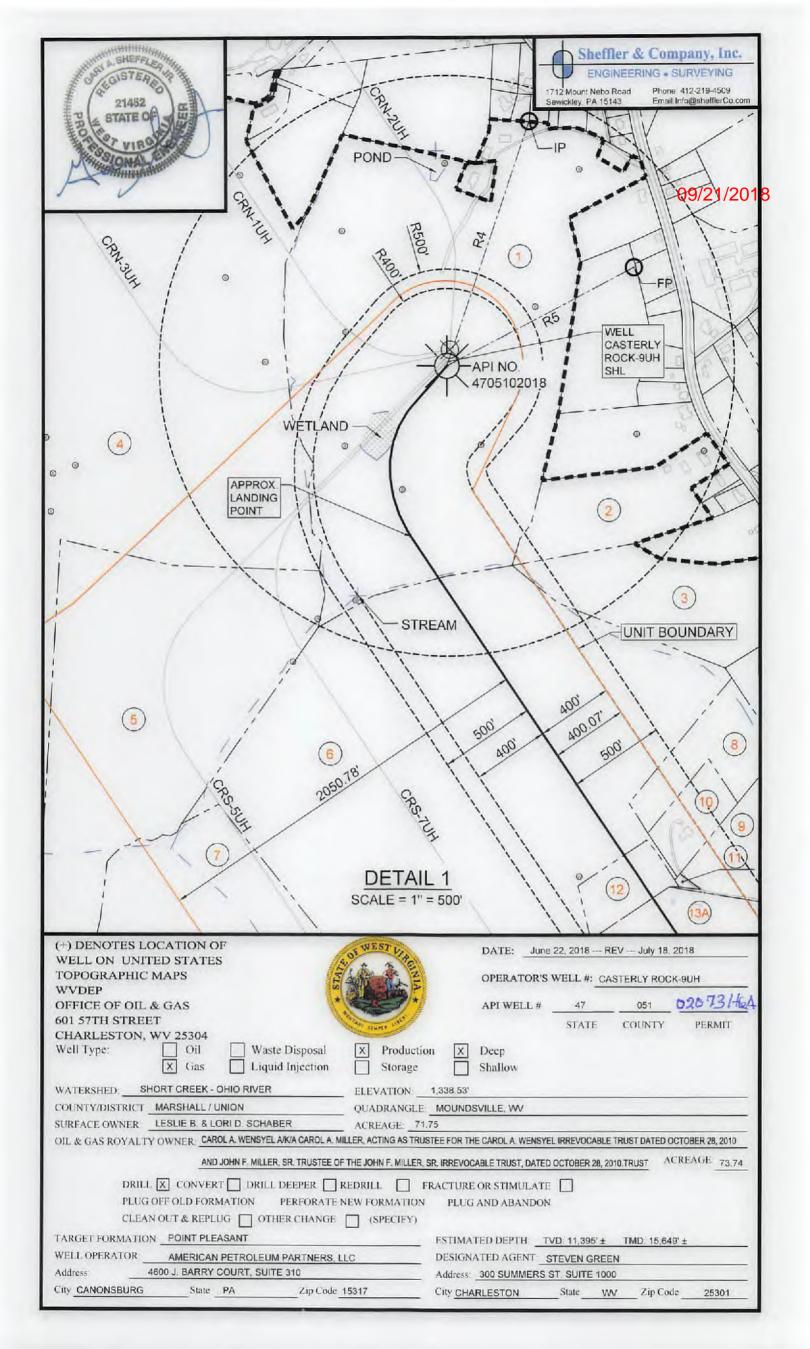

- 1. Comments to Notice of Deviation filed? No
- 2. Provided a certified copy of duly acknowledged and recorded consent and easement form from all surface owners? Yes
- 3. Provided a tabulation of all deep wells within one mile of the proposed location, including the API number of all deep wells: \*yes, Docket 266-256 Exception Location Hearing, 47-051-02018, 47-051-02046, 47-051-02047, 47-051-02071, and 47-051-02072.
- 4. Provided a plat showing that the proposed location is a distance of <u>400+</u> feet from the nearest lease line or unit boundary and showing the following wells drilled to or capable of producing from the objective formation within 3,000 feet of the proposed location.