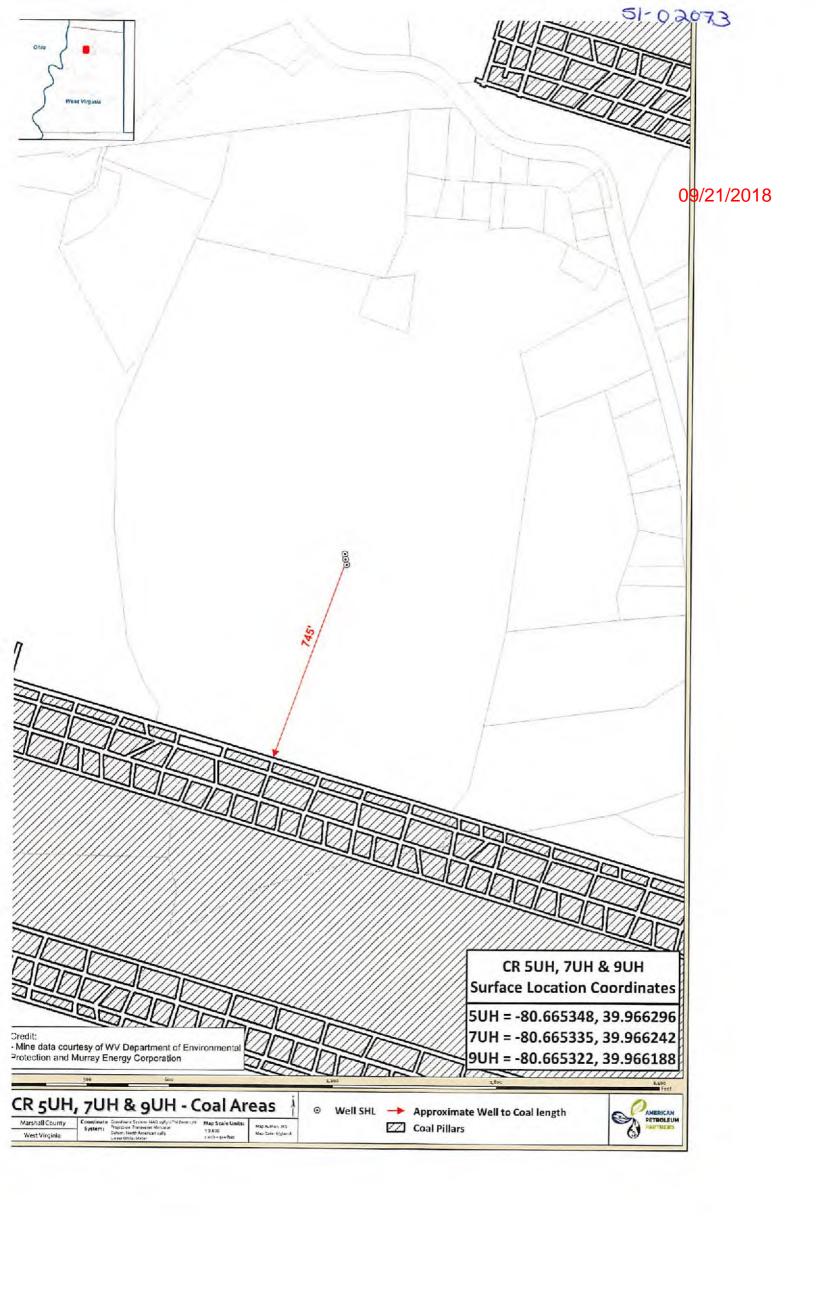

#### **CONDITIONS**

- This proposed activity may require permit coverage from the United States Army Corps of Engineers (USACE). Through this permit, you are hereby being advised to consult with USACE regarding this proposed activity.
- 2. If the operator encounters an unanticipated void, or an anticipated void at an unanticipated depth, the operator shall notify the inspector within 24 hours. Modifications to the casing program may be necessary to comply with W. Va. Code § 22-6A-5a (12), which requires drilling to a minimum depth of thirty feet below the bottom of the void, and installing a minimum of twenty (20) feet of casing. Under no circumstance should the operator drill more than one hundred (100) feet below the bottom of the void or install less than twenty (20) feet of casing below the bottom of the void.
- 3. When compacting fills, each lift before compaction shall not be more than 12 inches in height, and the moisture content of the fill material shall be within limits as determined by the Standard Proctor Density test of the actual soils used in specific engineered fill, ASTM D698, Standard Test Method for Laboratory Compaction Characteristics of Soil Using Standard Effort, to achieve 95 % compaction of the optimum density. Each lift shall be tested for compaction, with a minimum of two tests per lift per acre of fill. All test results shall be maintained on site and available for review.
- 4. Operator shall install signage per § 22-6A-8g (6) (B) at all source water locations included in their approved water management plan within 24 hours of water management plan activation.
- 5. Oil and gas water supply wells will be registered with the Office of Oil and Gas and all such wells will be constructed and plugged in accordance with the standards of the Bureau for Public Health set forth in its Legislative rule entitled Water Well Regulations, 64 C.S.R. 19. Operator is to contact the Bureau of Public Health regarding permit requirements. In lieu of plugging, the operator may transfer the well to the surface owner upon agreement of the parties. All drinking water wells within fifteen hundred feet of the water supply well shall be flow tested by the operator upon request of the drinking well owner prior to operating the water supply well.
- 6. Pursuant to the requirements pertaining to the sampling of domestic water supply wells/springs the operator shall, no later than thirty (30) days after receipt of analytical data provide a written copy to the Chief and any of the users who may have requested such analyses.
- 7. 24 hours prior to the initiation of the completion process the operator shall notify the Chief or his designee.
- 8. During the completion process the operator shall monitor annular pressures and report any anomaly noticed to the chief or his designee immediately.
- 9. If any explosion or other accident causing loss of life or serious personal injury occurs in or about a well or well work on a well, the well operator or its contractor shall give notice, stating the particulars of the explosion or accident, to the oil and gas inspector and the Chief, within 24 hours of said accident.
- 10. During the casing and cementing process, in the event cement does not return to the surface, the oil and gas inspector shall be notified within 24 hours.