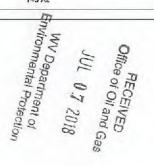

- 1. Comments to Notice of Deviation filed? No
- 2. Provided a certified copy of duly acknowledged and recorded consent and easement form from all surface owners? Yes
- 3. Provided a tabulation of all deep wells within one mile of the proposed location, including the API number of all deep wells: \*yes, Docket 266-256 Exception Location Hearing, 47-051-02018, 47-051-02046, 47-051-02047, 47-051-02071, and 47-051-02072.
- 4. Provided a plat showing that the proposed location is a distance of <u>400+</u> feet from the nearest lease line or unit boundary and showing the following wells drilled to or capable of producing from the objective formation within 3,000 feet of the proposed location.