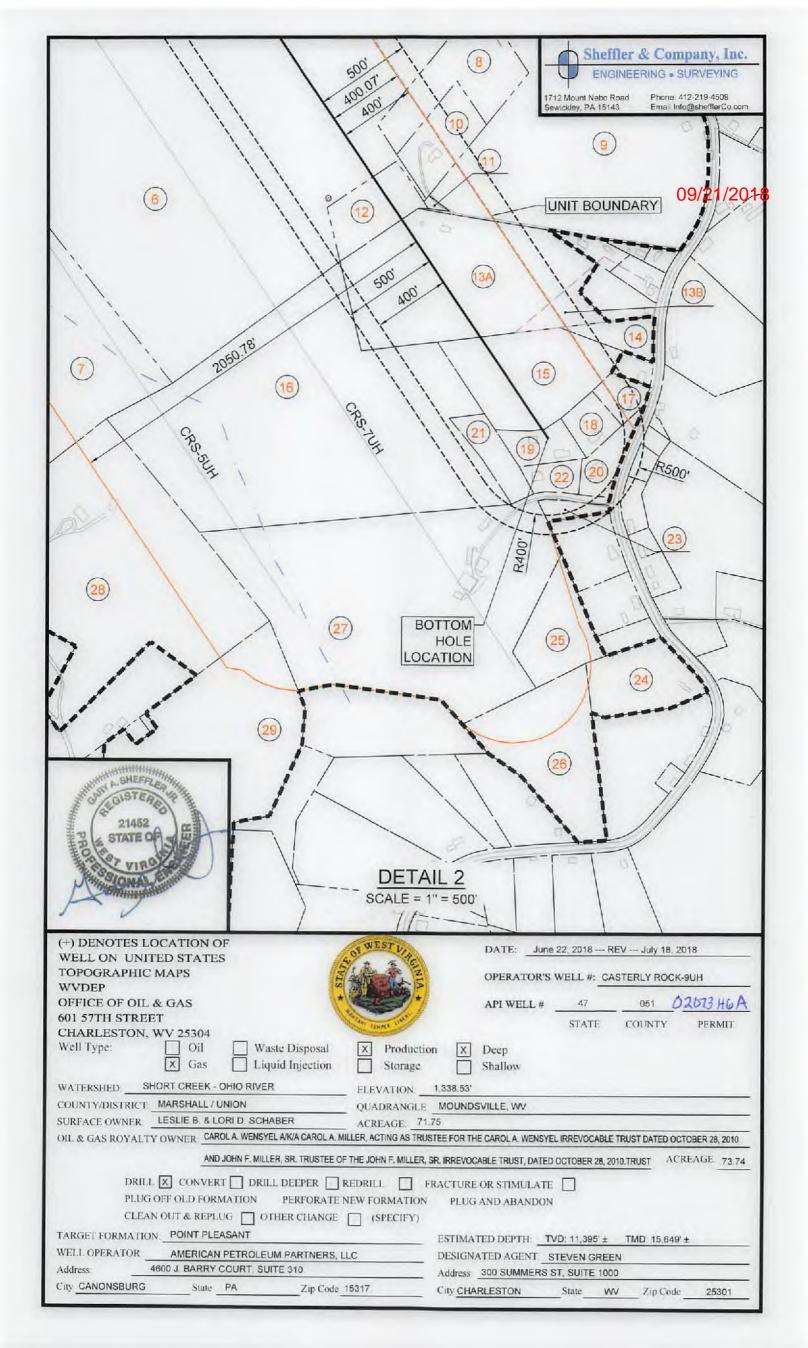

- 1. Comments to Notice of Deviation filed? No
- 2. Provided a certified copy of duly acknowledged and recorded consent and easement form from all surface owners? Yes
- 3. Provided a tabulation of all deep wells within one mile of the proposed location, including the API number of all deep wells: \*yes, Docket 266-256 Exception Location Hearing, 47-051-02018, 47-051-02046, 47-051-02047, 47-051-02071, and 47-051-02072.
- 4. Provided a plat showing that the proposed location is a distance of <u>400+</u> feet from the nearest lease line or unit boundary and showing the following wells drilled to or capable of producing from the objective formation within 3,000 feet of the proposed location.