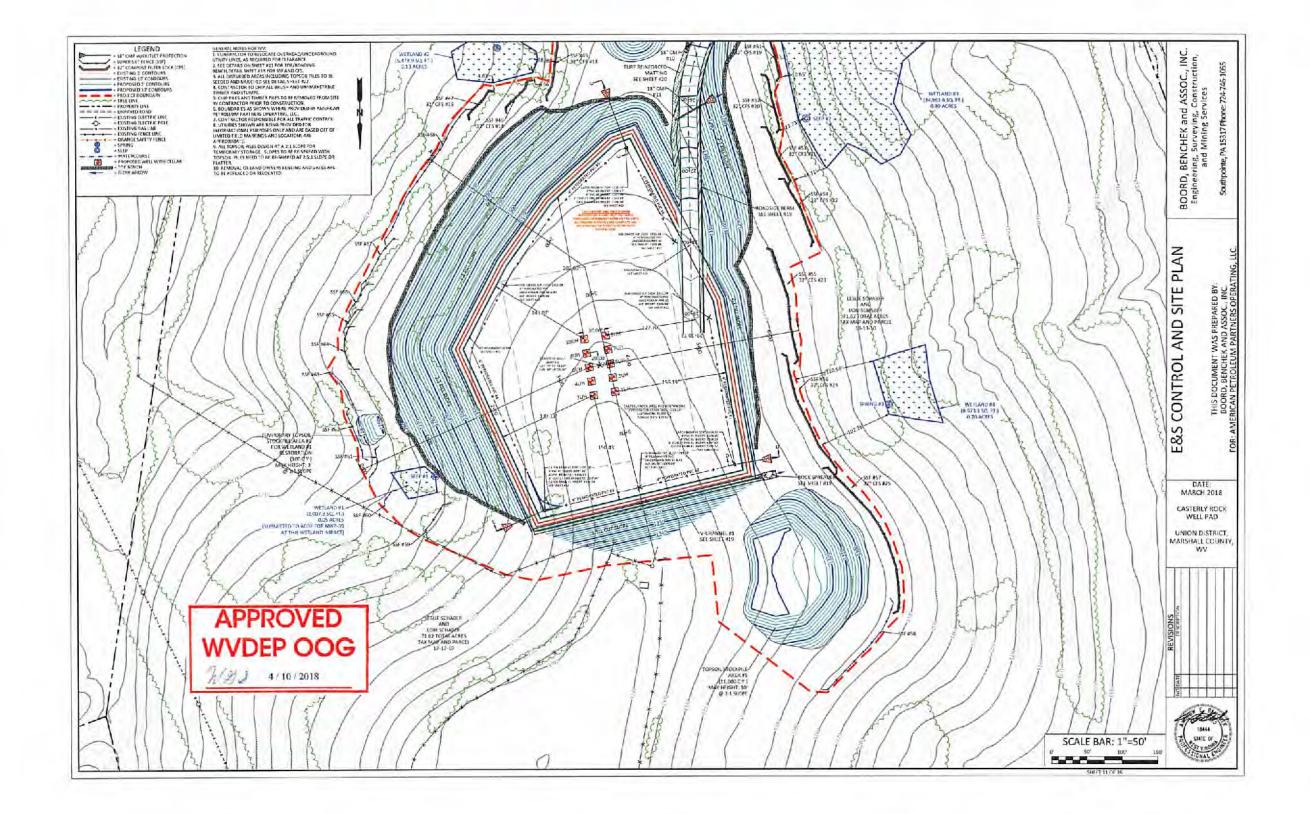

Well Pad Name: Casterly Rock

W 28/18

19) Describe proposed well work, including the drilling and plugging back of any pilot hole:

Drill the vertical depth to the Point Pleasant at an estimated total vertical depth of approximately 11,395'. Drill the horizontal leg- stimulate and produce the Utica/Point Pleasant formation. Should we encounter a unanticipated void we will install a minimum of 20' of casing below the void but not more than 100' below the void, set a basket and grout to surface.

RECEIVED
Office of Oil and Gas

21) Total Area to be disturbed, including roads, stockpile area, pits, etc., (acres): 22.5 acres

5 acres || || 0.7 2010

22) Area to be disturbed for well pad only, less access road (acres): 9.9 acres

WV Department of Environmental Protection

23) Describe centralizer placement for each casing string:

Conductor- No centralizers used. Freshwater/Surface- Bow Spring centralizers every 3 joints to 100' from surface. 1st Intermediate - Bow Spring centralizers every 3 joints to 100' from surface. 2nd Intermediate - Bow Spring centralizers every 3 joints to 100' from surface. Production - Rigid bow springs every third joint from KOP to TOC. Rigid every joint to KOP.