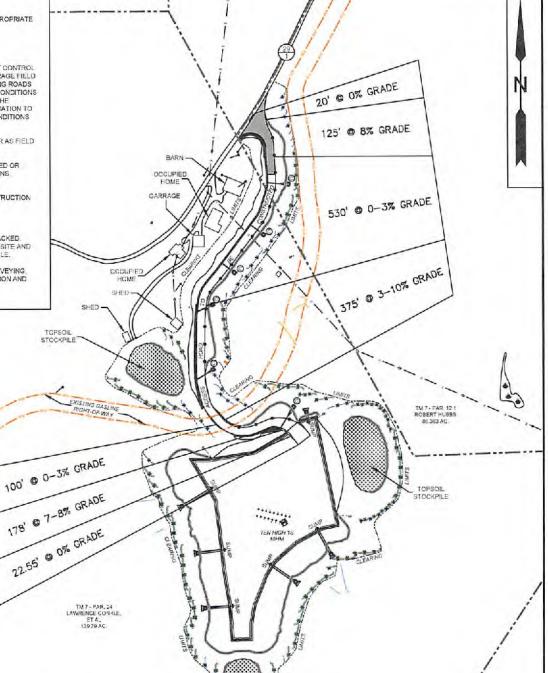

# STATE OF WEST VIRGINIA DEPARTMENT OF ENVIRONMENTAL PROTECTION, OFFICE OF OIL AND GAS WELL WORK PERMIT APPLICATION

| 1) Well Operator:                    | Tug Hill Op     | erating, LLC      | [         | 49451     | 0851            | Marshall             | Meade          | Glen Easton 7.5'                       |
|--------------------------------------|-----------------|-------------------|-----------|-----------|-----------------|----------------------|----------------|----------------------------------------|
| •                                    |                 |                   |           | Opera     | ator ID         | County               | District       | Quadrangle                             |
| 2) Operator's Well                   | Number: Te      | n High 1S-1       | онм       |           | _ Well Pad      | Name: Ten H          | igh            |                                        |
| 3) Farm Name/Sur                     | face Owner:     | Lawrence & Shirle | ey Conkle | le, ests  | Public Roa      | d Access: She        | pherd Ridg     | je Lane CR 21/9                        |
| 4) Elevation, curre                  | nt ground:      | 1310'             | _ Ele     | vation,   | proposed j      | post-construction    | on: 1310'      |                                        |
| 5) Well Type (a)                     | Gas X           | Oi                | il        |           | Unde            | erground Storag      | e              |                                        |
| Ot                                   | her             |                   |           |           |                 |                      |                |                                        |
| (b)                                  | If Gas Sha      | llow <u>x</u>     |           |           | Deep            |                      |                |                                        |
|                                      | Hor             | izontal X         |           |           | -               |                      | Q <sub>4</sub> | 1 8/20/18                              |
| 6) Existing Pad: You                 | es or No Yes    | 3                 |           |           |                 | -                    | T              | 1 8/20/18                              |
| 7) Proposed Target                   |                 |                   | _         | -         |                 | =                    |                |                                        |
| Marcellus is the ta                  | arget formation | at a depth of     | 6/13' -   | - 6/65',  | thickness of    | 52' and anticipal    | ea pressure    | of approx. 3800 psi                    |
| 8) Proposed Total                    | Vertical Dept   | h: 6,865'         |           |           |                 |                      |                |                                        |
| 9) Formation at To                   | tal Vertical D  | epth: Onor        | ndoga     | <u> </u>  |                 | <del></del>          |                |                                        |
| 10) Proposed Tota                    | l Measured D    | epth: 17,0        | 11'       |           | _               |                      |                |                                        |
| 11) Proposed Horiz                   | zontal Leg Le   | ength: 9,10       | 1.67'     |           |                 |                      |                |                                        |
| 12) Approximate F                    | resh Water S    | trata Depths:     | ;         | 70', 10   | 026'            |                      |                |                                        |
| 13) Method to Det                    | ermine Fresh    | Water Depth       | ıs: O     | ffset wel | l reports or no | ticeable flow at the | flowline or wh | nen need to start soaping              |
| 14) Approximate S                    | Saltwater Dep   | ths: 2180'        |           |           |                 |                      |                |                                        |
| 15) Approximate (                    | Coal Seam De    | pths: Sewic       | kly C     | oal - 9   | 35' and Pi      | ttsburgh Coal        | - 1020'        |                                        |
| 16) Approximate I                    | Depth to Possi  | ible Void (co     | al mir    | ne, kars  | st, other):     | None anticipat       | ed             |                                        |
| 17) Does Proposed directly overlying | l well location | n contain coa     | l seam    | ns        | es X            | No                   |                |                                        |
| (a) If Yes, provid                   | le Mine Info:   | Name:             | Marsh     | nall Co   | unty Coal       | Co. / Marshall       | County Mi      | ne                                     |
| (a) 11 1 cs, provid                  | o mino into.    |                   |           |           | <del></del>     | ubsea level          |                | ······································ |
|                                      |                 | -                 | Pittsb    | urgh #    | 8               |                      |                |                                        |
|                                      |                 | _                 | Murra     | y Ene     | rgy /Consc      | lidated Coal (       | Co.            | <del> </del>                           |

JN 8/20/18

| 19) Describe proposed well work, including the drilling and plugging back of any pilot hole:                                                                                                                                                                                                         |
|------------------------------------------------------------------------------------------------------------------------------------------------------------------------------------------------------------------------------------------------------------------------------------------------------|
| Drill through the Marcellus and TD Pilot Hole 100' into the Onondaga. Log vertical section and run a solid cement plug back to proposed KOP. Drill curve and lateral per proposed well plan, run and cement production casing. Perform CBL from 60 deg to surface, make cleanout run, and stimulate. |
| 20) Describe fracturing/stimulating methods in detail, including anticipated max pressure and max rate:                                                                                                                                                                                              |
| Well to be completed with approximately 22,750,000 lb proppant and 351,732 bbl of water. Max rate = 80 bpm; max psi = 9,000#.                                                                                                                                                                        |
|                                                                                                                                                                                                                                                                                                      |
| 21) Total Area to be disturbed, including roads, stockpile area, pits, etc., (acres): 16.2                                                                                                                                                                                                           |
| 22) Area to be disturbed for well pad only, less access road (acres): 5.92                                                                                                                                                                                                                           |
| 23) Describe centralizer placement for each casing string:                                                                                                                                                                                                                                           |
| Will run 3 centralizers on surface casing at equal distance. Intermediate will have 1 centralizer every other joint. Production casing will have one centralizer every other joint in lateral, one centralizer every joint through curve, one centralizer every other joint to surface.              |
| 24) Describe all cement additives associated with each cement type:                                                                                                                                                                                                                                  |
| *See Attached                                                                                                                                                                                                                                                                                        |
|                                                                                                                                                                                                                                                                                                      |
| 25) Proposed borehole conditioning procedures:                                                                                                                                                                                                                                                       |
| Will circulate a minimum of 3 hours at TD, short trip to curve, circulate bottoms up, check for flow, POOH                                                                                                                                                                                           |

RECEIVED Office of Oil and Gas

Page 2 of 5

JUL 9 2018

RECEIVED Office of Oil and Gas

JUL 9 2018

Map Drested: December 18, 2017 tap Current As Of: December 18, 2017 Ten High 1S - 10HM Meade District Marshall County, WV