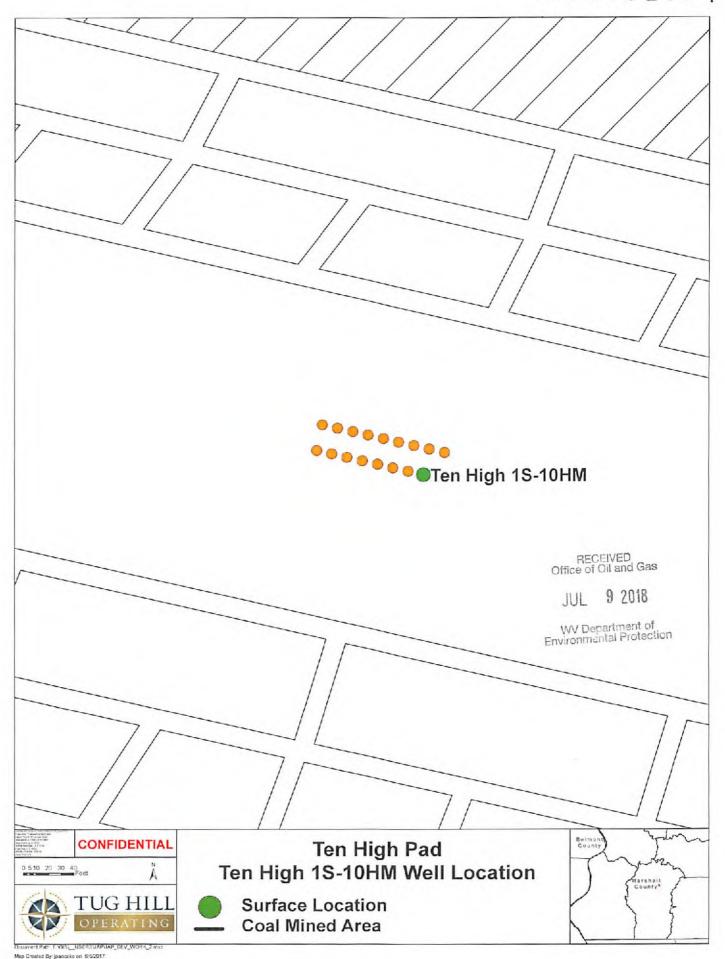

#### Permit well - Ten High 1S-10HM

Wells within 500' Buffer

Note: Well spots depicted on Area of Review map (page 3) are derived from State held coordinates. The spots may differ from those depicted on the Well Plat because the Plat locations represent actual field surveyed locations. Please refer to the Plat for surveyed well spots