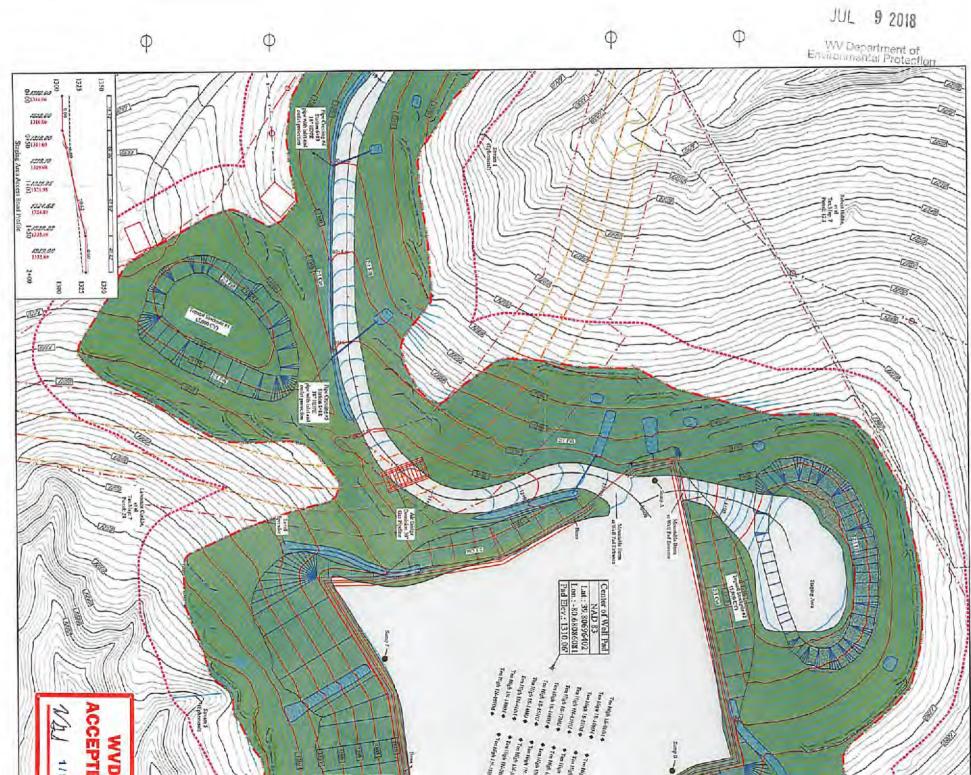

#### Permit well - Ten High 1S-10HM

Wells within 500' Buffer

Note: Well spots depicted on Area of Review map (page 3) are derived from State held coordinates. The spots may differ from those depicted on the Well Plat because the Plat locations represent actual field surveyed locations. Please refer to the Plat for surveyed well spots