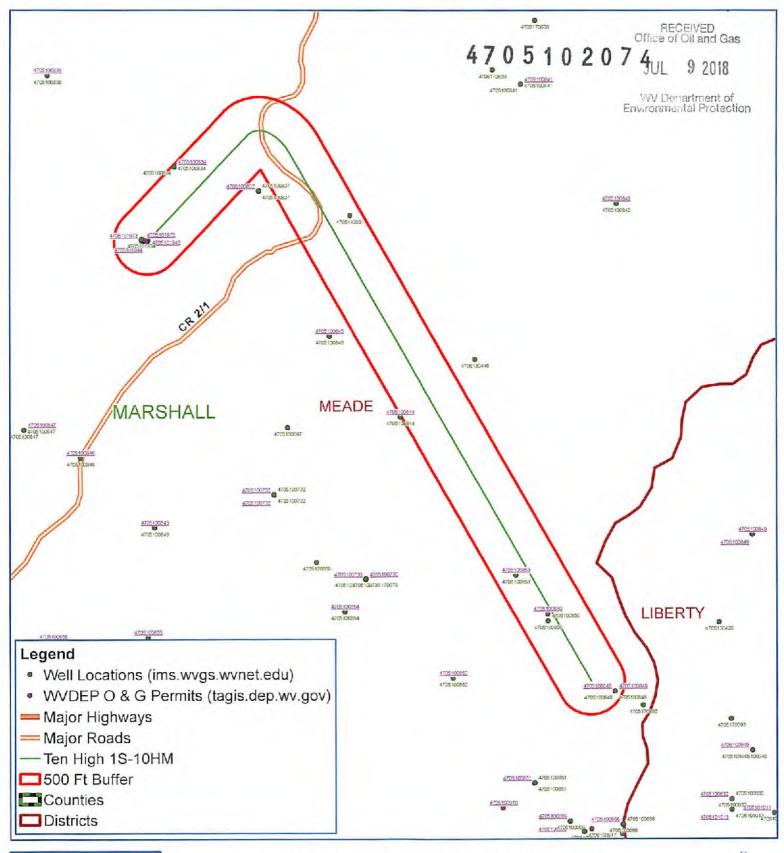

#### Permit well - Ten High 1S-10HM

Wells within 500' Buffer

Note: Well spots depicted on Area of Review map (page 3) are derived from State held coordinates. The spots may differ from those depicted on the Well Plat because the Plat locations represent actual field surveyed locations. Please refer to the Plat for surveyed well spots