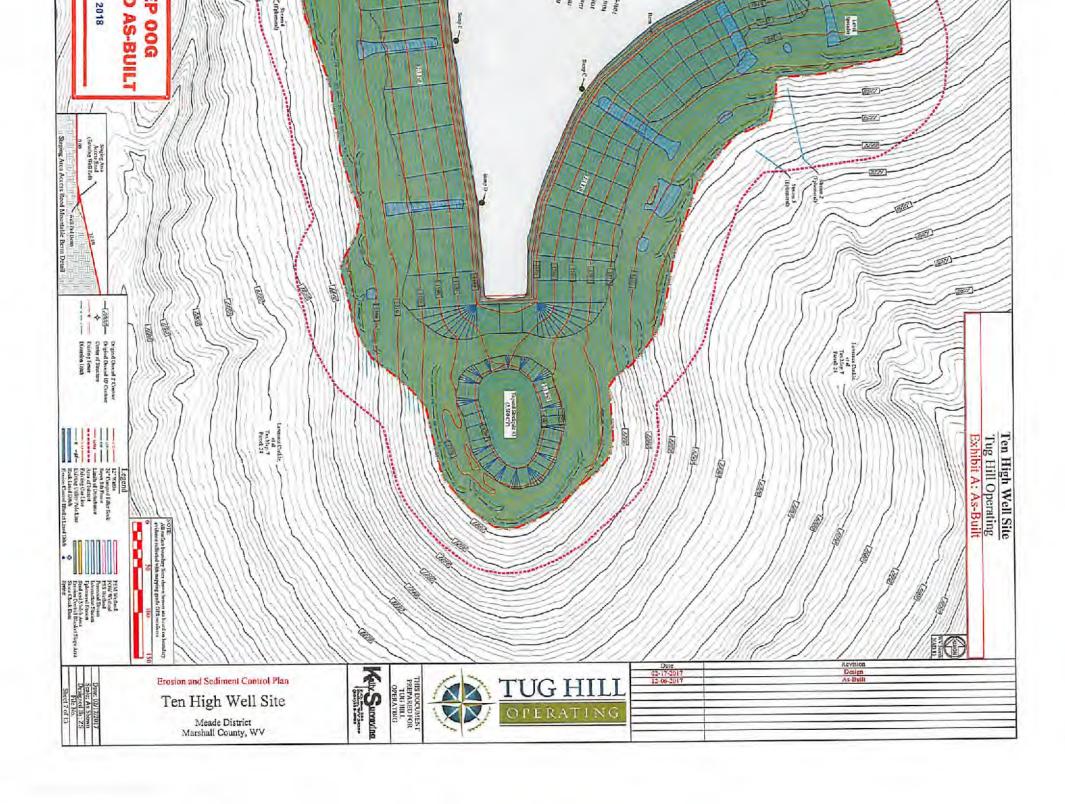

WW-6B (04/15) 4705102074

OPERATOR WELL NO. Ten High 1S-10HM
Well Pad Name: Ten High

# STATE OF WEST VIRGINIA DEPARTMENT OF ENVIRONMENTAL PROTECTION, OFFICE OF OIL AND GAS WELL WORK PERMIT APPLICATION

| 1) Well Operator:                    | Tug Hill Op     | erating, LLC      | [         | 49451     | 0851            | Marshall             | Meade          | Glen Easton 7.5'                       |
|--------------------------------------|-----------------|-------------------|-----------|-----------|-----------------|----------------------|----------------|----------------------------------------|
| •                                    |                 |                   |           | Opera     | ator ID         | County               | District       | Quadrangle                             |
| 2) Operator's Well                   | Number: Te      | n High 1S-1       | онм       |           | _ Well Pad      | Name: Ten H          | igh            |                                        |
| 3) Farm Name/Sur                     | face Owner:     | Lawrence & Shirle | ey Conkle | le, ests  | Public Roa      | d Access: She        | pherd Ridg     | je Lane CR 21/9                        |
| 4) Elevation, curre                  | nt ground:      | 1310'             | _ Ele     | vation,   | proposed j      | post-construction    | on: 1310'      |                                        |
| 5) Well Type (a)                     | Gas X           | Oi                | il        |           | Unde            | erground Storag      | e              |                                        |
| Ot                                   | her             |                   |           |           |                 |                      |                |                                        |
| (b)                                  | If Gas Sha      | llow <u>x</u>     |           |           | Deep            |                      |                |                                        |
|                                      | Hor             | izontal X         |           |           | -               |                      | Q <sub>4</sub> | 1 8/20/18                              |
| 6) Existing Pad: You                 | es or No Yes    | 3                 |           |           |                 | -                    | T              | 1 8/20/18                              |
| 7) Proposed Target                   |                 |                   | _         | -         |                 | =                    |                |                                        |
| Marcellus is the ta                  | arget formation | at a depth of     | 6/13' -   | - 6/65',  | thickness of    | 52' and anticipal    | ea pressure    | of approx. 3800 psi                    |
| 8) Proposed Total                    | Vertical Dept   | h: 6,865'         |           |           |                 |                      |                |                                        |
| 9) Formation at To                   | tal Vertical D  | epth: Onor        | ndoga     | <u> </u>  |                 | <del></del>          |                |                                        |
| 10) Proposed Tota                    | l Measured D    | epth: 17,0        | 11'       |           | _               |                      |                |                                        |
| 11) Proposed Horiz                   | zontal Leg Le   | ength: 9,10       | 1.67'     |           |                 |                      |                |                                        |
| 12) Approximate F                    | resh Water S    | trata Depths:     | ;         | 70', 10   | 026'            |                      |                |                                        |
| 13) Method to Det                    | ermine Fresh    | Water Depth       | ıs: O     | ffset wel | l reports or no | ticeable flow at the | flowline or wh | nen need to start soaping              |
| 14) Approximate S                    | Saltwater Dep   | ths: 2180'        |           |           |                 |                      |                |                                        |
| 15) Approximate (                    | Coal Seam De    | pths: Sewic       | kly C     | oal - 9   | 35' and Pi      | ttsburgh Coal        | - 1020'        |                                        |
| 16) Approximate I                    | Depth to Possi  | ible Void (co     | al mir    | ne, kars  | st, other):     | None anticipat       | ed             |                                        |
| 17) Does Proposed directly overlying | l well location | n contain coa     | l seam    | ns        | es X            | No                   |                |                                        |
| (a) If Yes, provid                   | le Mine Info:   | Name:             | Marsh     | nall Co   | unty Coal       | Co. / Marshall       | County Mi      | ne                                     |
| (a) 11 1 cs, provid                  | o mino into.    |                   |           |           | <del></del>     | ubsea level          |                | ······································ |
|                                      |                 | -                 | Pittsb    | urgh #    | 8               |                      |                |                                        |
|                                      |                 | _                 | Murra     | y Ene     | rgy /Consc      | lidated Coal (       | Co.            | <del> </del>                           |