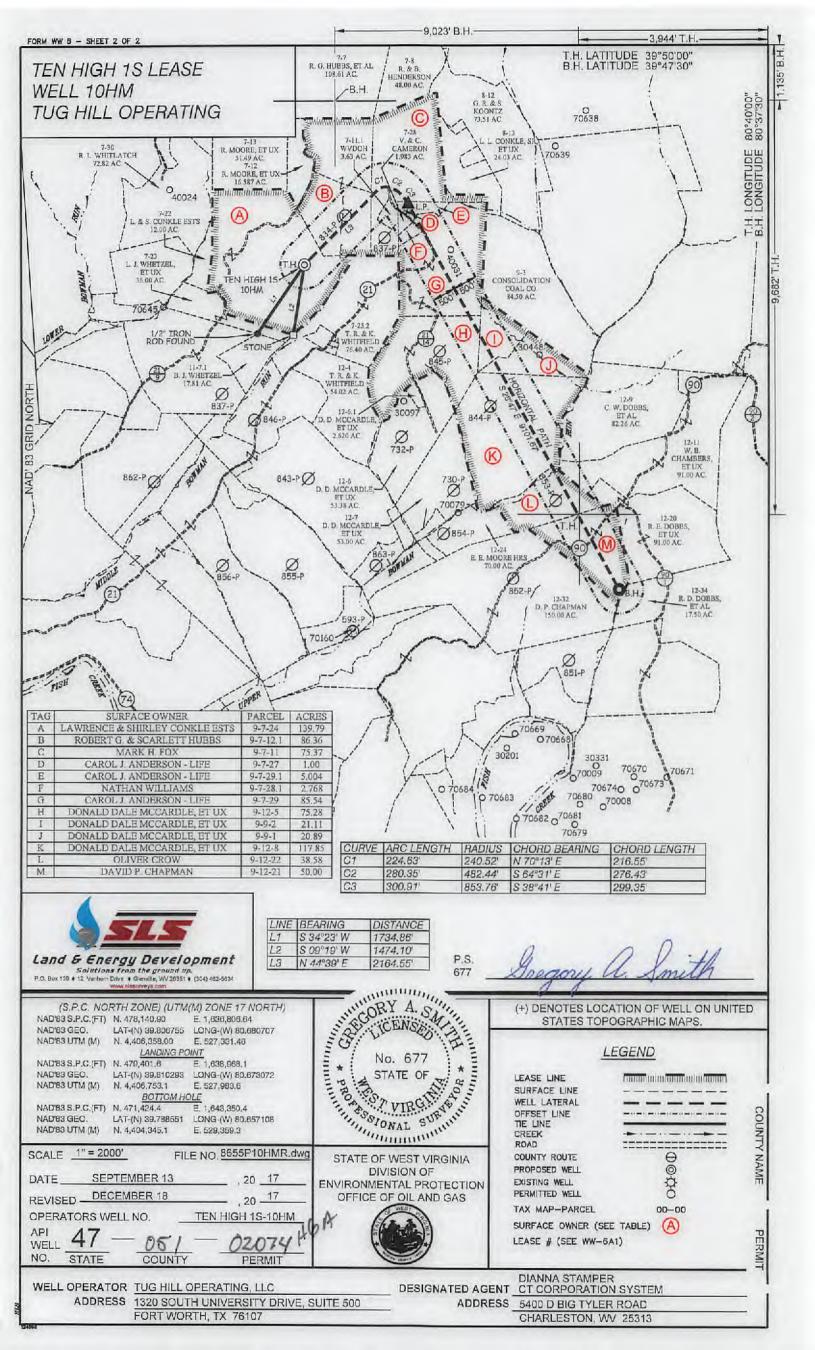

# STATE OF WEST VIRGINIA DEPARTMENT OF ENVIRONMENTAL PROTECTION, OFFICE OF OIL AND GAS WELL WORK PERMIT APPLICATION

| 1) Well Operator:                    | Tug Hill Op     | erating, LLC      | [         | 49451     | 0851            | Marshall             | Meade          | Glen Easton 7.5'                       |
|--------------------------------------|-----------------|-------------------|-----------|-----------|-----------------|----------------------|----------------|----------------------------------------|
| •                                    |                 |                   |           | Opera     | ator ID         | County               | District       | Quadrangle                             |
| 2) Operator's Well                   | Number: Te      | n High 1S-1       | онм       |           | _ Well Pad      | Name: Ten H          | igh            |                                        |
| 3) Farm Name/Sur                     | face Owner:     | Lawrence & Shirle | ey Conkle | le, ests  | Public Roa      | d Access: She        | pherd Ridg     | je Lane CR 21/9                        |
| 4) Elevation, curre                  | nt ground:      | 1310'             | _ Ele     | vation,   | proposed j      | post-construction    | on: 1310'      |                                        |
| 5) Well Type (a)                     | Gas X           | Oi                | il        |           | Unde            | erground Storag      | e              |                                        |
| Ot                                   | her             |                   |           |           |                 |                      |                |                                        |
| (b)                                  | If Gas Sha      | llow <u>x</u>     |           |           | Deep            |                      |                |                                        |
|                                      | Hor             | izontal X         |           |           | -               |                      | Q <sub>4</sub> | 1 8/20/18                              |
| 6) Existing Pad: You                 | es or No Yes    | 3                 |           |           |                 | -                    | T              | 1 8/20/18                              |
| 7) Proposed Target                   |                 |                   | _         | -         |                 | =                    |                |                                        |
| Marcellus is the ta                  | arget formation | at a depth of     | 6/13' -   | - 6/65',  | thickness of    | 52' and anticipal    | ea pressure    | of approx. 3800 psi                    |
| 8) Proposed Total                    | Vertical Dept   | h: 6,865'         |           |           |                 |                      |                |                                        |
| 9) Formation at To                   | tal Vertical D  | epth: Onor        | ndoga     | <u> </u>  |                 | <del></del>          |                |                                        |
| 10) Proposed Tota                    | l Measured D    | epth: 17,0        | 11'       |           | _               |                      |                |                                        |
| 11) Proposed Horiz                   | zontal Leg Le   | ength: 9,10       | 1.67'     |           |                 |                      |                |                                        |
| 12) Approximate F                    | resh Water S    | trata Depths:     | ;         | 70', 10   | 026'            |                      |                |                                        |
| 13) Method to Det                    | ermine Fresh    | Water Depth       | ıs: O     | ffset wel | l reports or no | ticeable flow at the | flowline or wh | nen need to start soaping              |
| 14) Approximate S                    | Saltwater Dep   | ths: 2180'        |           |           |                 |                      |                |                                        |
| 15) Approximate (                    | Coal Seam De    | pths: Sewic       | kly C     | oal - 9   | 35' and Pi      | ttsburgh Coal        | - 1020'        |                                        |
| 16) Approximate I                    | Depth to Possi  | ible Void (co     | al mir    | ne, kars  | st, other):     | None anticipat       | ed             |                                        |
| 17) Does Proposed directly overlying | l well location | n contain coa     | l seam    | ns        | es X            | No                   |                |                                        |
| (a) If Yes, provid                   | le Mine Info:   | Name:             | Marsh     | nall Co   | unty Coal       | Co. / Marshall       | County Mi      | ne                                     |
| (a) 11 1 cs, provid                  | o mino into.    |                   |           |           | <del></del>     | ubsea level          |                | ······································ |
|                                      |                 | -                 | Pittsb    | urgh #    | 8               |                      |                |                                        |
|                                      |                 | _                 | Murra     | y Ene     | rgy /Consc      | lidated Coal (       | Co.            | <del> </del>                           |