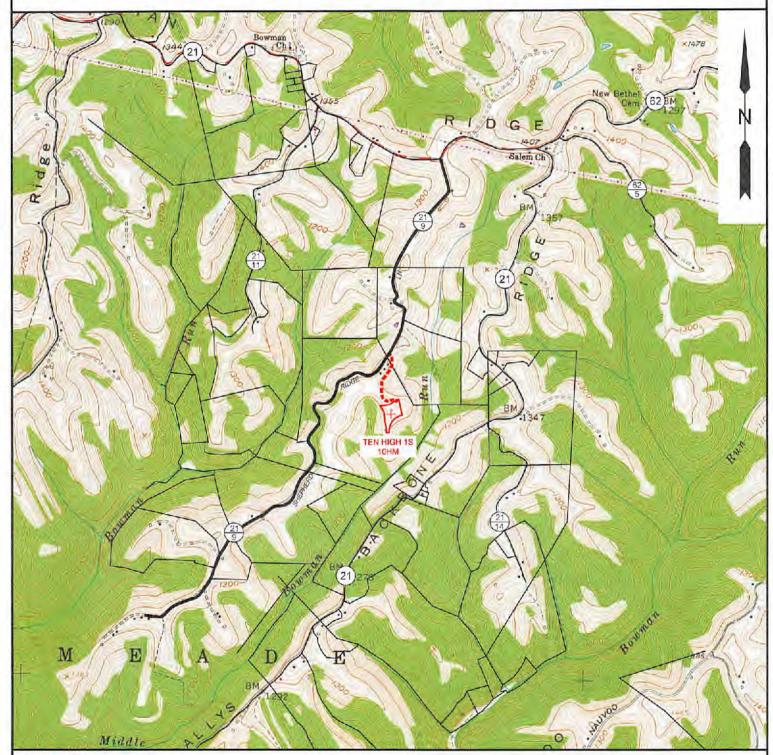

#### Permit well - Ten High 1S-10HM

Wells within 500' Buffer

Note: Well spots depicted on Area of Review map (page 3) are derived from State held coordinates. The spots may differ from those depicted on the Well Plat because the Plat locations represent actual field surveyed locations. Please refer to the Plat for surveyed well spots