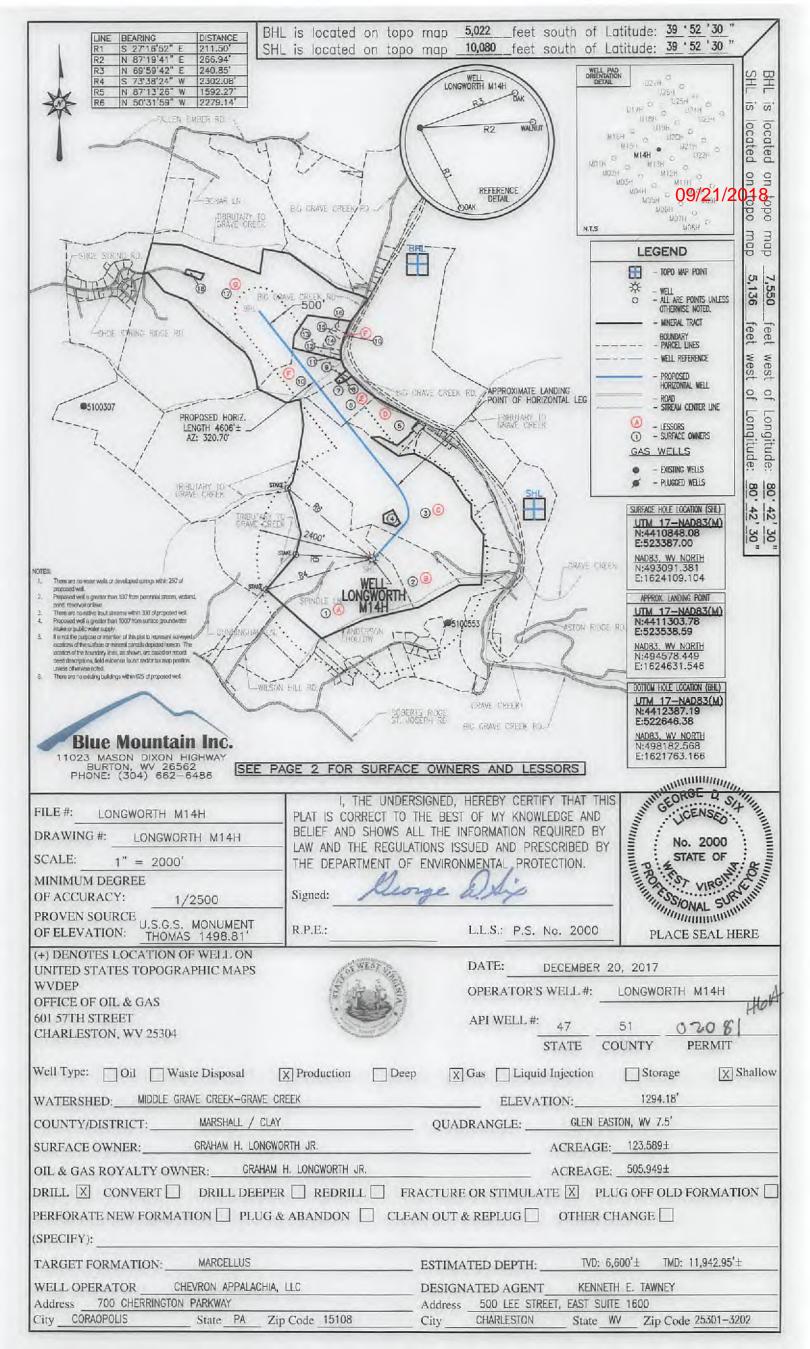

Chief

Operator's Well Number: LONGWORTH M14H

Farm Name: GRAHAM H. LONGWORHT JR

U.S. WELL NUMBER: 47-051-02081-00-00

Horizontal 6A New Drill Date Issued: 9/17/2018

| API N | mber:      |  |
|-------|------------|--|
| ONS   | 4705102081 |  |

#### LONGWORTH BATCH #2 AREA OF REVIEW MAP MARSHALL COUNTY **CLAY DISTRICT** WEST VIRGINIA

TOPO QUAD: GLEN EASTON, WV

SCALE: 1" = 2000'

DATE: JANUARY 3, 2018

Producing Zones NOT Perforated

None None

Producing Formation

3,000 1,168

Longitude -80.748193 -80.720930

Latitude 39.855780 39.843735

Status Plugged Plugged

Operator - DEP

Prior Operator On Record

Arrowhead Exploration Co. Kentucky Central & Co.

Well ID 47-051-00307 47-051-00553

Operator Unknown Operator Unknown

Fourth Salt Sands 09/21/2018

RECEIVED Office of Oil and Gas

JUL 1 9 2018

WV Department of Environmental Protection