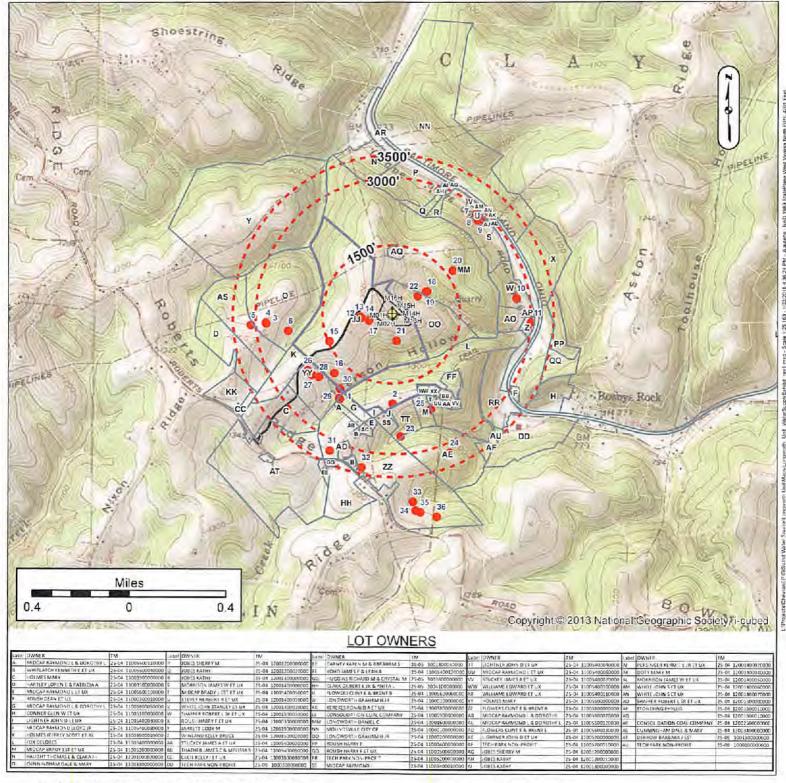

#### LONGWORTH BATCH #2 AREA OF REVIEW MAP MARSHALL COUNTY **CLAY DISTRICT** WEST VIRGINIA

TOPO QUAD: GLEN EASTON, WV

SCALE: 1" = 2000'

DATE: JANUARY 3, 2018

Producing Zones NOT Perforated

None None

Producing Formation

3,000 1,168

Longitude -80.748193 -80.720930

Latitude 39.855780 39.843735

Status Plugged Plugged

Operator - DEP

Prior Operator On Record

Arrowhead Exploration Co. Kentucky Central & Co.

Well ID 47-051-00307 47-051-00553

Operator Unknown Operator Unknown

Fourth Salt Sands 09/21/2018

RECEIVED Office of Oil and Gas

JUL 1 9 2018

WV Department of Environmental Protection

| No. | WATER PURVEYOR                  | SUPPLY       | ELEV. | ADDRESS              | PHONE #      |
|-----|---------------------------------|--------------|-------|----------------------|--------------|
| 1   | MIDCAP RAYMOND L & DOROTHY L    | Stream       | 1,148 | 163 Roberts Ridge    | 304-845-6114 |
| 2   | ARNETT, SUSAN DUNCAN-<br>ARNETT | Well         | 1,272 | 356 Wilson Hill Lane | 304-639-2314 |
| 3   | CUNNINGHAM DALE & MARY          | Well         | 1,294 | 446 Cunningham Lane  | 304-845-0864 |
| 4   | CUNNINGHAM DALE & MARY          | Cistern      | 1,291 | 446 Cunningham Lane  | 304-845-0864 |
| 5   | CUNNINGHAM DALE & MARY          | Spring       | 1,241 | 446 Cunningham Lane  | 304-845-0864 |
| 6   | CUNNINGHAM DALE & MARY Spring   |              | 1,220 | 446 Cunningham Lane  | 304-845-0864 |
| 7   | MORRISON JAMES W ET UX          | Well         | 715   | 94 Big Grave Crk     | 304-845-1835 |
| 8   | MORRISON JAMES W ET UX          | Spring       | 727   | 94 Big Grave Crk     | 304-845-1835 |
| 9   | MORRISON JAMES W ET UX          | Pond         | 652   | 94 Big Grave Crk     | 304-845-1835 |
| 10  | SHAFFER ROBERT L SR ET UX       | Drilled Well | 670   | 95 Big Grave Crk     | 304-845-6083 |
| 11  | SHAFFER ROBERT L SR ET UX       | Dug Well     | 679   | 95 Big Grave Crk     | 304-845-6083 |
| 12  | LONGWORTH GRAHAM H JR           | Dug Well     | 1,312 | 2527 Fork Ridge Road | 304-281-4840 |
| 13  | LONGWORTH GRAHAM H JR           | Dug Well     | 1,303 | 2527 Fork Ridge Road | 304-281-4840 |
| 14  | LONGWORTH GRAHAM H JR           | Cistern      | 1,309 | 2527 Fork Ridge Road | 304-281-4840 |
| 15  | LONGWORTH GRAHAM H JR           | Pond         | 1,251 | 2527 Fork Ridge Road | 304-281-4840 |

| No. | SUPPLY COORDINATES                    | 1H    | 2H    | 13H   | 14H   | 15H   | 16H   |                     |           |
|-----|---------------------------------------|-------|-------|-------|-------|-------|-------|---------------------|-----------|
| 1   | 39° 50' 31.99920"N 80° 43' 50.45880"W | 2,152 | 2,152 | 2,180 | 2,181 | 2,182 | 2,182 |                     |           |
| 2   | 39° 50' 31.13880"N 80° 43' 35.65200"W | 1,939 | 1,931 | 1,939 | 1,947 | 1,955 | 1,964 |                     |           |
| 3   | 39° 50′ 47.99400″N 80° 44′ 11.34600″W | 2,736 | 2,748 | 2.790 | 2,779 | 2,767 | 2,755 |                     |           |
| 4   | 39° 50' 48.12000"N 80° 44' 11.46480"W | 2,745 | 2,756 | 2,799 | 2,787 | 2,775 | 2,763 |                     |           |
| 5   | 39° 50' 47.55840"N 80° 44' 15.60840"W | 3,071 | 3,083 | 3,125 | 3,114 | 3,102 | 3,090 |                     |           |
| 6   | 39° 50′ 46.43880″N 80° 44′ 05.11440″W | 2,274 | 2,285 | 2,328 | 2,317 | 2,306 | 2,295 |                     |           |
| 7   | 39° 51′ 12.27240″N 80″ 43′ 13.22040″W | 2,865 | 2,864 | 2,831 | 2,832 | 2,834 | 2,835 |                     |           |
| 8   | 39° 51′ 10.91160"N 80° 43′ 12.61560"W | 2,791 | 2,789 | 2,755 | 2,757 | 2,759 | 2,761 |                     |           |
| 9   | 39° 51' 10.99080"N 80° 43' 11.43120"W | 2,859 | 2,856 | 2,822 | 2,824 | 2,827 | 2,829 |                     |           |
| 10  | 39° 50' 54.25800"N 80° 43' 01.44840"W | 2,754 | 2,743 | 2,701 | 2,712 | 2,723 | 2,734 |                     |           |
| 11  | 39° 50′ 49.15320″N 80° 42′ 57.36240″W | 3,046 | 3,033 | 2,992 | 3,005 | 3,017 | 3,030 |                     |           |
| 12  | 39° 50' 49.62840"N 80° 43' 44.71680"W | 653   | 665   | 707   | 695   | 684   | 673   |                     |           |
| 13  | 39° 50' 49.76160"N 80° 43' 44.91480"W | 667   | 679   | 721   | 709   | 698   | 686   |                     |           |
| 14  | 39° 50' 49.67160"N 80° 43' 44.91480"W | 668   | 680   | 722   | 710   | 699   | 687   | RECE<br>Office of O | IVED      |
| 15  | 39° 50' 44.37960"N 80° 43' 53.60520"W | 1,470 | 1,478 | 1,520 | 1,512 | 1,504 | 1,496 | Cince Di V          | HADRI 153 |