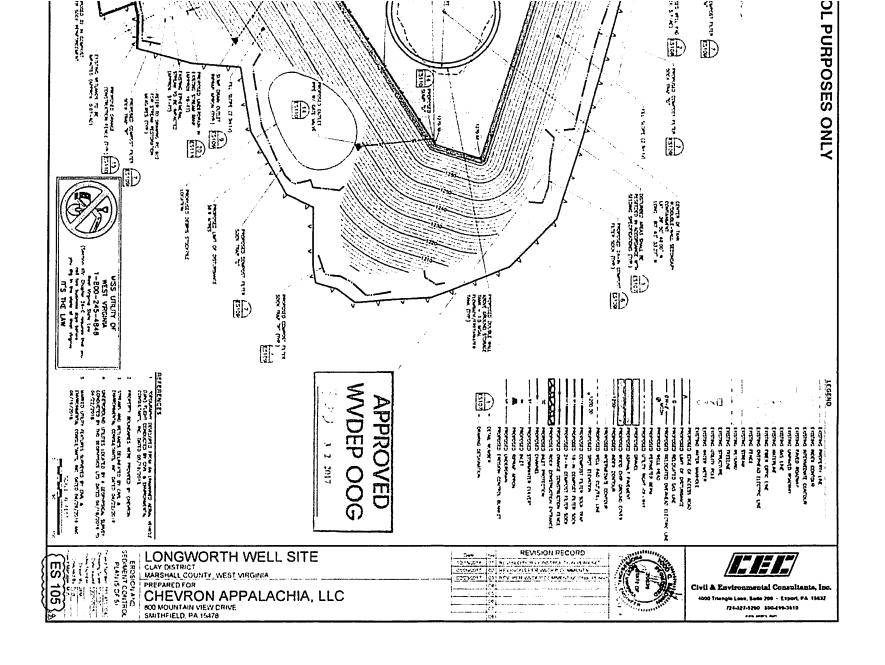

#### LONGWORTH BATCH #2 AREA OF REVIEW MAP MARSHALL COUNTY **CLAY DISTRICT** WEST VIRGINIA

TOPO QUAD: GLEN EASTON, WV

SCALE: 1" = 2000'

DATE: JANUARY 3, 2018

Producing Zones NOT Perforated

None None

Producing Formation