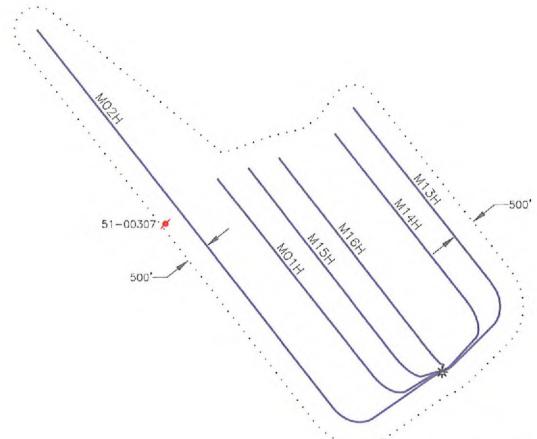

#### LONGWORTH BATCH #2 AREA OF REVIEW MAP MARSHALL COUNTY **CLAY DISTRICT** WEST VIRGINIA

TOPO QUAD: GLEN EASTON, WV

SCALE: 1" = 2000'

DATE: JANUARY 3, 2018

Producing Zones NOT Perforated

None None

Producing Formation

3,000 1,168

Longitude -80.748193 -80.720930

Latitude 39.855780 39.843735

Status Plugged Plugged

Operator - DEP

Prior Operator On Record

Arrowhead Exploration Co. Kentucky Central & Co.

Well ID 47-051-00307 47-051-00553