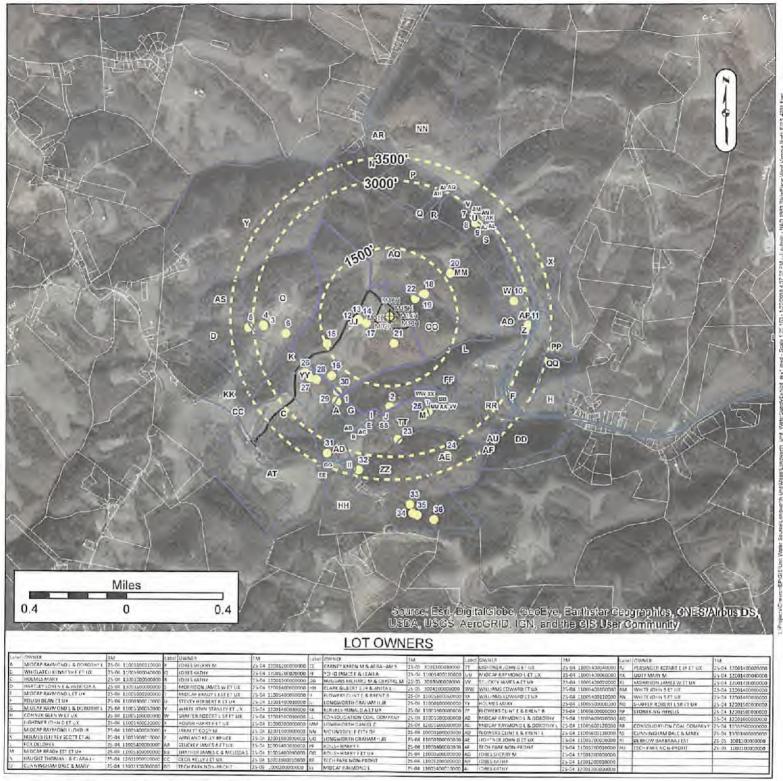

| No. | WATER PURVEYOR                  | SUPPLY       | ELEV. | ADDRESS              | PHONE #      |
|-----|---------------------------------|--------------|-------|----------------------|--------------|
| 1   | MIDCAP RAYMOND L & DOROTHY L    | Stream       | 1,148 | 163 Roberts Ridge    | 304-845-6114 |
| 2   | ARNETT, SUSAN DUNCAN-<br>ARNETT | Well         | 1,272 | 356 Wilson Hill Lane | 304-639-2314 |
| 3   | CUNNINGHAM DALE & MARY          | Well         | 1,294 | 446 Cunningham Lane  | 304-845-0864 |
| 4   | CUNNINGHAM DALE & MARY          | Cistern      | 1,291 | 446 Cunningham Lane  | 304-845-0864 |
| 5   | CUNNINGHAM DALE & MARY          | Spring       | 1,241 | 446 Cunningham Lane  | 304-845-0864 |
| 6   | CUNNINGHAM DALE & MARY Spring   |              | 1,220 | 446 Cunningham Lane  | 304-845-0864 |
| 7   | MORRISON JAMES W ET UX          | Well         | 715   | 94 Big Grave Crk     | 304-845-1835 |
| 8   | MORRISON JAMES W ET UX          | Spring       | 727   | 94 Big Grave Crk     | 304-845-1835 |
| 9   | MORRISON JAMES W ET UX          | Pond         | 652   | 94 Big Grave Crk     | 304-845-1835 |
| 10  | SHAFFER ROBERT L SR ET UX       | Drilled Well | 670   | 95 Big Grave Crk     | 304-845-6083 |
| 11  | SHAFFER ROBERT L SR ET UX       | Dug Well     | 679   | 95 Big Grave Crk     | 304-845-6083 |
| 12  | LONGWORTH GRAHAM H JR           | Dug Well     | 1,312 | 2527 Fork Ridge Road | 304-281-4840 |
| 13  | LONGWORTH GRAHAM H JR           | Dug Well     | 1,303 | 2527 Fork Ridge Road | 304-281-4840 |
| 14  | LONGWORTH GRAHAM H JR           | Cistern      | 1,309 | 2527 Fork Ridge Road | 304-281-4840 |
| 15  | LONGWORTH GRAHAM H JR           | Pond         | 1,251 | 2527 Fork Ridge Road | 304-281-4840 |

| No. | SUPPLY COORDINATES                    | 1H    | 2H    | 13H   | 14H   | 15H   | 16H   |                     |           |
|-----|---------------------------------------|-------|-------|-------|-------|-------|-------|---------------------|-----------|
| 1   | 39° 50' 31.99920"N 80° 43' 50.45880"W | 2,152 | 2,152 | 2,180 | 2,181 | 2,182 | 2,182 |                     |           |
| 2   | 39° 50' 31.13880"N 80° 43' 35.65200"W | 1,939 | 1,931 | 1,939 | 1,947 | 1,955 | 1,964 |                     |           |
| 3   | 39° 50′ 47.99400″N 80° 44′ 11.34600″W | 2,736 | 2,748 | 2.790 | 2,779 | 2,767 | 2,755 |                     |           |
| 4   | 39° 50' 48.12000"N 80° 44' 11.46480"W | 2,745 | 2,756 | 2,799 | 2,787 | 2,775 | 2,763 |                     |           |
| 5   | 39° 50' 47.55840"N 80° 44' 15.60840"W | 3,071 | 3,083 | 3,125 | 3,114 | 3,102 | 3,090 |                     |           |
| 6   | 39° 50′ 46.43880″N 80° 44′ 05.11440″W | 2,274 | 2,285 | 2,328 | 2,317 | 2,306 | 2,295 |                     |           |
| 7   | 39° 51′ 12.27240″N 80″ 43′ 13.22040″W | 2,865 | 2,864 | 2,831 | 2,832 | 2,834 | 2,835 |                     |           |
| 8   | 39° 51′ 10.91160"N 80° 43′ 12.61560"W | 2,791 | 2,789 | 2,755 | 2,757 | 2,759 | 2,761 |                     |           |
| 9   | 39° 51' 10.99080"N 80° 43' 11.43120"W | 2,859 | 2,856 | 2,822 | 2,824 | 2,827 | 2,829 |                     |           |
| 10  | 39° 50' 54.25800"N 80° 43' 01.44840"W | 2,754 | 2,743 | 2,701 | 2,712 | 2,723 | 2,734 |                     |           |
| 11  | 39° 50′ 49.15320″N 80° 42′ 57.36240″W | 3,046 | 3,033 | 2,992 | 3,005 | 3,017 | 3,030 |                     |           |
| 12  | 39° 50' 49.62840"N 80° 43' 44.71680"W | 653   | 665   | 707   | 695   | 684   | 673   |                     |           |
| 13  | 39° 50' 49.76160"N 80° 43' 44.91480"W | 667   | 679   | 721   | 709   | 698   | 686   |                     |           |
| 14  | 39° 50' 49.67160"N 80° 43' 44.91480"W | 668   | 680   | 722   | 710   | 699   | 687   | RECE<br>Office of O | IVED      |
| 15  | 39° 50' 44.37960"N 80° 43' 53.60520"W | 1,470 | 1,478 | 1,520 | 1,512 | 1,504 | 1,496 | Cince Di V          | HADRI 153 |