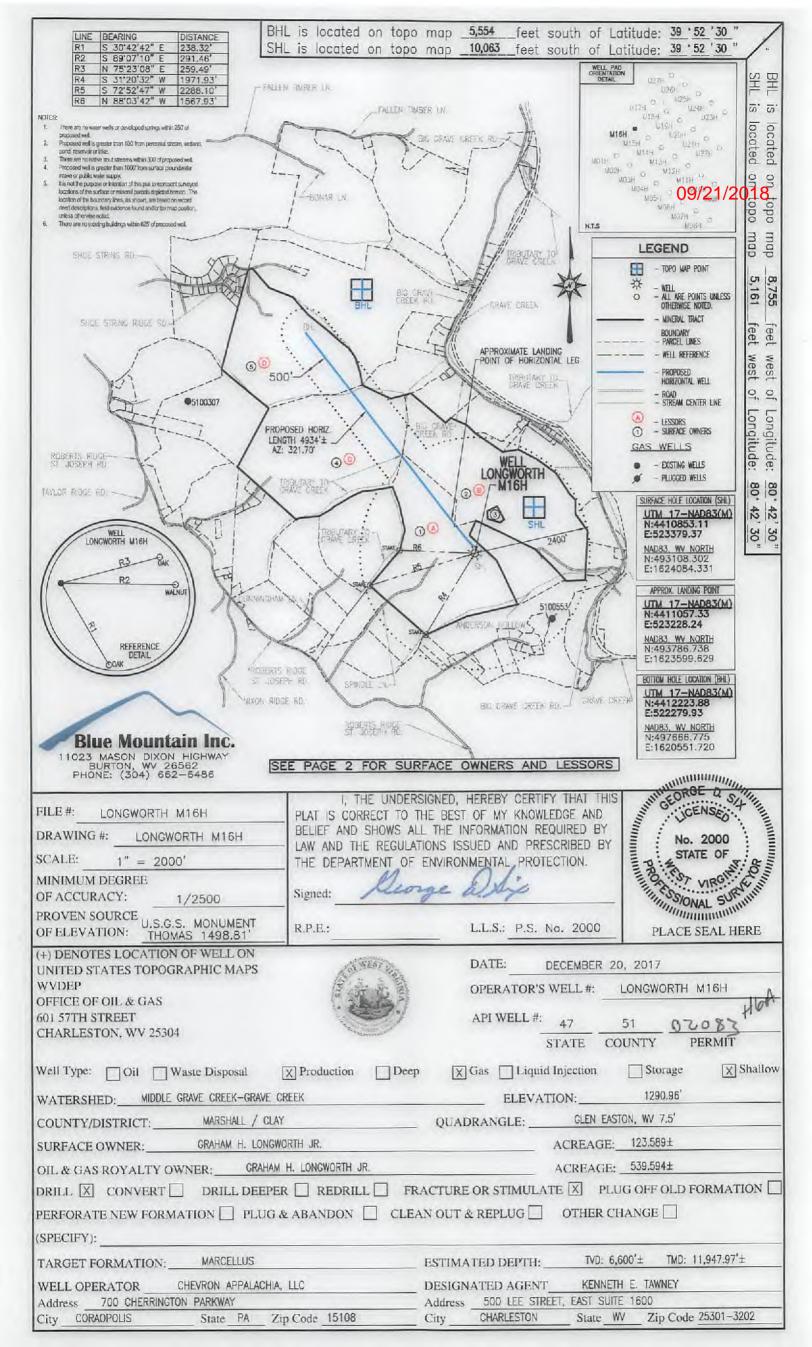

# STATE OF WEST VIRGINIA DEPARTMENT OF ENVIRONMENTAL PROTECTION, OFFICE OF OIL AND GAS WELL WORK PERMIT APPLICATION

| 1) Well Operator: Chevron Ap                                                         | palachia, LLC                        | 49449935                                                                                                                                                                                                                                                                                                                                                                                                                                                                                                                                                                                                                                                                                                                                                                                                                                                                                                                                                                                                                                                                                                                                                                                                                                                                                                                                                                                                                                                                                                                                                                                                                                                                                                                                                                                                                                                                                                                                                                                                                                                                                                                       | Marshall                               | Clay        | Glen Easton, WV |
|--------------------------------------------------------------------------------------|--------------------------------------|--------------------------------------------------------------------------------------------------------------------------------------------------------------------------------------------------------------------------------------------------------------------------------------------------------------------------------------------------------------------------------------------------------------------------------------------------------------------------------------------------------------------------------------------------------------------------------------------------------------------------------------------------------------------------------------------------------------------------------------------------------------------------------------------------------------------------------------------------------------------------------------------------------------------------------------------------------------------------------------------------------------------------------------------------------------------------------------------------------------------------------------------------------------------------------------------------------------------------------------------------------------------------------------------------------------------------------------------------------------------------------------------------------------------------------------------------------------------------------------------------------------------------------------------------------------------------------------------------------------------------------------------------------------------------------------------------------------------------------------------------------------------------------------------------------------------------------------------------------------------------------------------------------------------------------------------------------------------------------------------------------------------------------------------------------------------------------------------------------------------------------|----------------------------------------|-------------|-----------------|
|                                                                                      |                                      | Operator ID                                                                                                                                                                                                                                                                                                                                                                                                                                                                                                                                                                                                                                                                                                                                                                                                                                                                                                                                                                                                                                                                                                                                                                                                                                                                                                                                                                                                                                                                                                                                                                                                                                                                                                                                                                                                                                                                                                                                                                                                                                                                                                                    | County                                 | District    | Quadrangle      |
| 2) Operator's Well Number: M                                                         | 16H                                  | Well Pac                                                                                                                                                                                                                                                                                                                                                                                                                                                                                                                                                                                                                                                                                                                                                                                                                                                                                                                                                                                                                                                                                                                                                                                                                                                                                                                                                                                                                                                                                                                                                                                                                                                                                                                                                                                                                                                                                                                                                                                                                                                                                                                       | Name: Long                             | worth       |                 |
| 3) Farm Name/Surface Owner:                                                          | Graham H Longwo                      | orth Jr. Public Roa                                                                                                                                                                                                                                                                                                                                                                                                                                                                                                                                                                                                                                                                                                                                                                                                                                                                                                                                                                                                                                                                                                                                                                                                                                                                                                                                                                                                                                                                                                                                                                                                                                                                                                                                                                                                                                                                                                                                                                                                                                                                                                            | d Access: Rot                          | erts Ridge  | Road/WV-21      |
| 4) Elevation, current ground:                                                        | 1294.18' El                          | evation, proposed                                                                                                                                                                                                                                                                                                                                                                                                                                                                                                                                                                                                                                                                                                                                                                                                                                                                                                                                                                                                                                                                                                                                                                                                                                                                                                                                                                                                                                                                                                                                                                                                                                                                                                                                                                                                                                                                                                                                                                                                                                                                                                              | post-constructi                        | on:         |                 |
| 5) Well Type (a) Gas X                                                               | Oil                                  | Unde                                                                                                                                                                                                                                                                                                                                                                                                                                                                                                                                                                                                                                                                                                                                                                                                                                                                                                                                                                                                                                                                                                                                                                                                                                                                                                                                                                                                                                                                                                                                                                                                                                                                                                                                                                                                                                                                                                                                                                                                                                                                                                                           | erground Storag                        | ge          |                 |
| Other                                                                                |                                      |                                                                                                                                                                                                                                                                                                                                                                                                                                                                                                                                                                                                                                                                                                                                                                                                                                                                                                                                                                                                                                                                                                                                                                                                                                                                                                                                                                                                                                                                                                                                                                                                                                                                                                                                                                                                                                                                                                                                                                                                                                                                                                                                |                                        |             |                 |
| (b)If Gas Sha                                                                        | llow X                               | Dеер                                                                                                                                                                                                                                                                                                                                                                                                                                                                                                                                                                                                                                                                                                                                                                                                                                                                                                                                                                                                                                                                                                                                                                                                                                                                                                                                                                                                                                                                                                                                                                                                                                                                                                                                                                                                                                                                                                                                                                                                                                                                                                                           |                                        |             |                 |
| Hor                                                                                  | izontal X                            | TO SECURITION OF THE SECURITIO |                                        |             | 7.10/00/10      |
| 6) Existing Pad: Yes or No Yes                                                       | 3                                    |                                                                                                                                                                                                                                                                                                                                                                                                                                                                                                                                                                                                                                                                                                                                                                                                                                                                                                                                                                                                                                                                                                                                                                                                                                                                                                                                                                                                                                                                                                                                                                                                                                                                                                                                                                                                                                                                                                                                                                                                                                                                                                                                | •                                      |             | N 8/30/18       |
| <ol> <li>Proposed Target Formation(s<br/>Marcellus, 6,531, 61' thick, 0.6</li> </ol> |                                      | ipated Thickness a                                                                                                                                                                                                                                                                                                                                                                                                                                                                                                                                                                                                                                                                                                                                                                                                                                                                                                                                                                                                                                                                                                                                                                                                                                                                                                                                                                                                                                                                                                                                                                                                                                                                                                                                                                                                                                                                                                                                                                                                                                                                                                             | and Expected Pr                        | ressure(s): |                 |
| 8) Proposed Total Vertical Dept                                                      | n: 6,511'                            |                                                                                                                                                                                                                                                                                                                                                                                                                                                                                                                                                                                                                                                                                                                                                                                                                                                                                                                                                                                                                                                                                                                                                                                                                                                                                                                                                                                                                                                                                                                                                                                                                                                                                                                                                                                                                                                                                                                                                                                                                                                                                                                                |                                        |             |                 |
| 9) Formation at Total Vertical D                                                     | epth: Marcellus                      |                                                                                                                                                                                                                                                                                                                                                                                                                                                                                                                                                                                                                                                                                                                                                                                                                                                                                                                                                                                                                                                                                                                                                                                                                                                                                                                                                                                                                                                                                                                                                                                                                                                                                                                                                                                                                                                                                                                                                                                                                                                                                                                                | ······································ |             |                 |
| 10) Proposed Total Measured De                                                       | epth: 11,947'                        |                                                                                                                                                                                                                                                                                                                                                                                                                                                                                                                                                                                                                                                                                                                                                                                                                                                                                                                                                                                                                                                                                                                                                                                                                                                                                                                                                                                                                                                                                                                                                                                                                                                                                                                                                                                                                                                                                                                                                                                                                                                                                                                                |                                        |             |                 |
| 11) Proposed Horizontal Leg Le                                                       | ngth: 4,934'                         |                                                                                                                                                                                                                                                                                                                                                                                                                                                                                                                                                                                                                                                                                                                                                                                                                                                                                                                                                                                                                                                                                                                                                                                                                                                                                                                                                                                                                                                                                                                                                                                                                                                                                                                                                                                                                                                                                                                                                                                                                                                                                                                                |                                        |             |                 |
| 12) Approximate Fresh Water St                                                       | rata Depths:                         | 568'                                                                                                                                                                                                                                                                                                                                                                                                                                                                                                                                                                                                                                                                                                                                                                                                                                                                                                                                                                                                                                                                                                                                                                                                                                                                                                                                                                                                                                                                                                                                                                                                                                                                                                                                                                                                                                                                                                                                                                                                                                                                                                                           |                                        |             |                 |
| 13) Method to Determine Fresh                                                        | Water Depths: 1                      | mile radius sear                                                                                                                                                                                                                                                                                                                                                                                                                                                                                                                                                                                                                                                                                                                                                                                                                                                                                                                                                                                                                                                                                                                                                                                                                                                                                                                                                                                                                                                                                                                                                                                                                                                                                                                                                                                                                                                                                                                                                                                                                                                                                                               | ch around pac                          | location    |                 |
| 14) Approximate Saltwater Dept                                                       | hs: <u>1279', 1883'</u>              | , 2134'                                                                                                                                                                                                                                                                                                                                                                                                                                                                                                                                                                                                                                                                                                                                                                                                                                                                                                                                                                                                                                                                                                                                                                                                                                                                                                                                                                                                                                                                                                                                                                                                                                                                                                                                                                                                                                                                                                                                                                                                                                                                                                                        |                                        |             |                 |
| 15) Approximate Coal Seam De                                                         | oths: 520', 836'                     |                                                                                                                                                                                                                                                                                                                                                                                                                                                                                                                                                                                                                                                                                                                                                                                                                                                                                                                                                                                                                                                                                                                                                                                                                                                                                                                                                                                                                                                                                                                                                                                                                                                                                                                                                                                                                                                                                                                                                                                                                                                                                                                                |                                        | _           |                 |
| 16) Approximate Depth to Possi                                                       | ble Void (coal mi                    | ne, karst, other): _                                                                                                                                                                                                                                                                                                                                                                                                                                                                                                                                                                                                                                                                                                                                                                                                                                                                                                                                                                                                                                                                                                                                                                                                                                                                                                                                                                                                                                                                                                                                                                                                                                                                                                                                                                                                                                                                                                                                                                                                                                                                                                           | None                                   |             |                 |
| 17) Does Proposed well location directly overlying or adjacent to                    | contain coal sean<br>an active mine? | ns<br>Yes                                                                                                                                                                                                                                                                                                                                                                                                                                                                                                                                                                                                                                                                                                                                                                                                                                                                                                                                                                                                                                                                                                                                                                                                                                                                                                                                                                                                                                                                                                                                                                                                                                                                                                                                                                                                                                                                                                                                                                                                                                                                                                                      | No                                     | <u>X</u>    |                 |
| (a) If Yes, provide Mine Info:                                                       | Name:                                |                                                                                                                                                                                                                                                                                                                                                                                                                                                                                                                                                                                                                                                                                                                                                                                                                                                                                                                                                                                                                                                                                                                                                                                                                                                                                                                                                                                                                                                                                                                                                                                                                                                                                                                                                                                                                                                                                                                                                                                                                                                                                                                                |                                        |             |                 |
|                                                                                      | Depth:                               |                                                                                                                                                                                                                                                                                                                                                                                                                                                                                                                                                                                                                                                                                                                                                                                                                                                                                                                                                                                                                                                                                                                                                                                                                                                                                                                                                                                                                                                                                                                                                                                                                                                                                                                                                                                                                                                                                                                                                                                                                                                                                                                                |                                        |             |                 |
|                                                                                      | Seam:                                |                                                                                                                                                                                                                                                                                                                                                                                                                                                                                                                                                                                                                                                                                                                                                                                                                                                                                                                                                                                                                                                                                                                                                                                                                                                                                                                                                                                                                                                                                                                                                                                                                                                                                                                                                                                                                                                                                                                                                                                                                                                                                                                                |                                        |             |                 |
|                                                                                      | Owner:                               |                                                                                                                                                                                                                                                                                                                                                                                                                                                                                                                                                                                                                                                                                                                                                                                                                                                                                                                                                                                                                                                                                                                                                                                                                                                                                                                                                                                                                                                                                                                                                                                                                                                                                                                                                                                                                                                                                                                                                                                                                                                                                                                                |                                        |             |                 |

| API | NO. 47                                  |
|-----|-----------------------------------------|
|     | OPERATOR WELL NO 6/15/1/2018            |
|     | 4e7P1 15amp: 1000/21/2010               |
|     | - · · · · · · · · · · · · · · · · · · · |

Drill vertical depth to the Marcellus at an estimated total vertical depth of approximately 6,511 feet. Drill horizontal leg.

- 20) Describe fracturing/stimulating methods in detail, including anticipated max pressure and max rate:
- 9,525 bbl fluid 400,000 lb sand/stage 9,400 anticipated max psi 100 bpm anticipated max rate

- 21) Total Area to be disturbed, including roads, stockpile area, pits, etc., (acres): 38.9
- 22) Area to be disturbed for well pad only, less access road (acres): 19.3
- 23) Describe centralizer placement for each casing string: