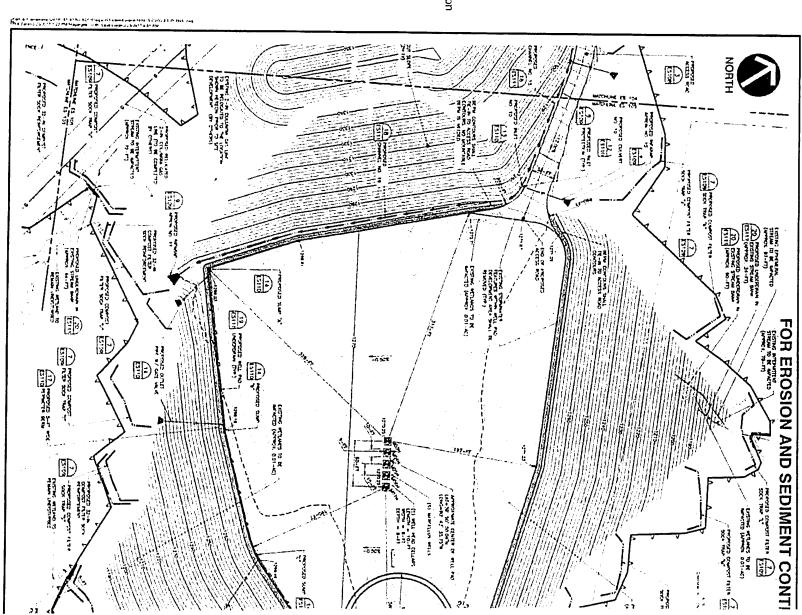

- 21) Total Area to be disturbed, including roads, stockpile area, pits, etc., (acres): 38.9
- 22) Area to be disturbed for well pad only, less access road (acres): 19.3
- 23) Describe centralizer placement for each casing string:

# PREPARED FOR:

CHEVRON APPALACHIA, LLC 700 CHERRINGTON PARKWAY CORAOPOLIS, PA 15108