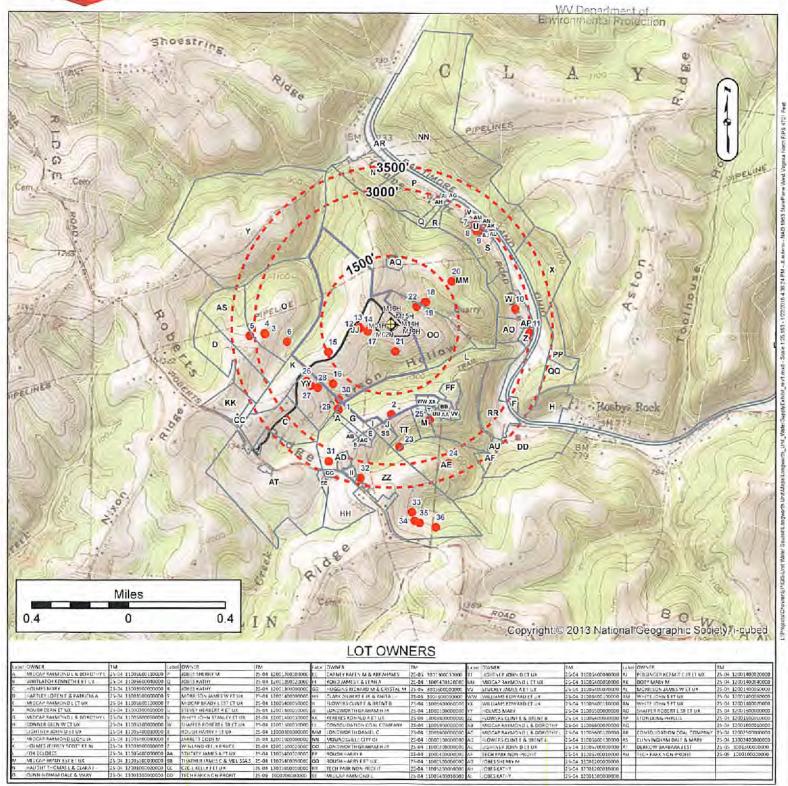

### LEGEND

PLUGGED WELL

LONGWORTH BATCH #2 AREA OF REVIEW MAP MARSHALL COUNTY CLAY DISTRICT WEST VIRGINIA

TOPO QUAD: GLEN EASTON, WV

SCALE: 1" = 2000'

DATE: JANUARY 3, 2018