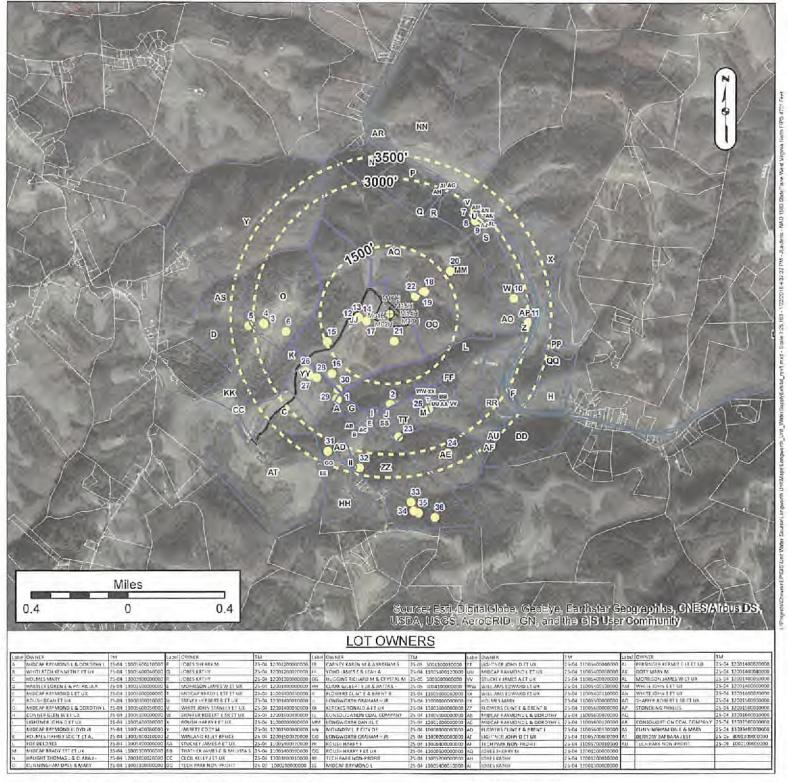

|
| BARLEY OF OATS (LOCAL SEEDS)                                                   | 50                    |                       |                 |
| MILLET (HUNGARIAN, GERMAN OR JAPANESE)                                         |                       | 50                    |                 |
| CEREAL RYE OR CEREAL WHEAT                                                     |                       |                       | 50              |
| TOTAL                                                                          | 09                    | 50                    | 9               |

(ALL OTHER AREAS) LBS/ ACRE

(CUT AND FILL SLOPES) LBS/ ACRE

TYPE D\*

TABLE B - SEED MIXTURES (FROM WV DOT DOH STANDARD SPECIFICATIONS)



# WATER SUPPLY EXHIBIT LONGWORTH BATCH #2

# 4705 9020 83



Surface Owner: GRAHAM H LONGWORTH, JR.

Oil/Gas Owner: GRAHAM H LONGWORTH, JR.

Well Operator: CHEVRON APPALACHIA, LLC

Address: 700 CHERRINGTON PARKWAY

CORAOPOLIS, PA 15108

Phone: 724-564-3700

County: MARSHALL

Township: MOUNDSVILLE, WV

GROUNDWATER & ENVIRONMENTAL

Surveyor: SERVICES, INC.

Address: 301 COMMERCE PARK DR

CRANBERRY TOWNSHIP, PA 16066

Phone: 800-267-2549



7

8

9

10

11

12

13

14

15

39° 51' 12.27240"N 80° 43' 13.22040"W

39° 51' 10.91160"N 80° 43' 12.61560"W

39° 51' 10.99080"N 80° 43' 11.43120"W

39° 50' 54.25800"N 80° 43' 01.44840"W

39° 50' 49.15320"N 80° 42' 57.36240"W

39° 50' 49.62840"N 80° 43' 44.71680"W

39° 50' 49.76160"N 80° 43' 44.91480"W

39° 50' 49.67160"N 80° 43' 44.91480"W

39° 50' 44.37960"N 80° 43' 53.60520"W

# WATER SUPPLY EXHIBIT LONGWORTH