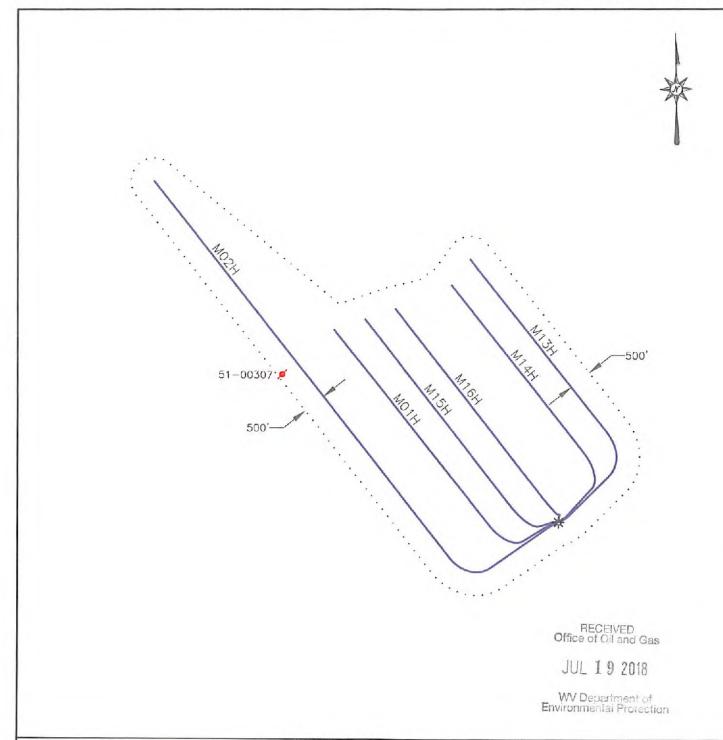

### LEGEND

PLUGGED WELL

LONGWORTH BATCH #2 AREA OF REVIEW MAP MARSHALL COUNTY CLAY DISTRICT WEST VIRGINIA

TOPO QUAD: GLEN EASTON, WV

SCALE: 1" = 2000'

DATE: JANUARY 3, 2018