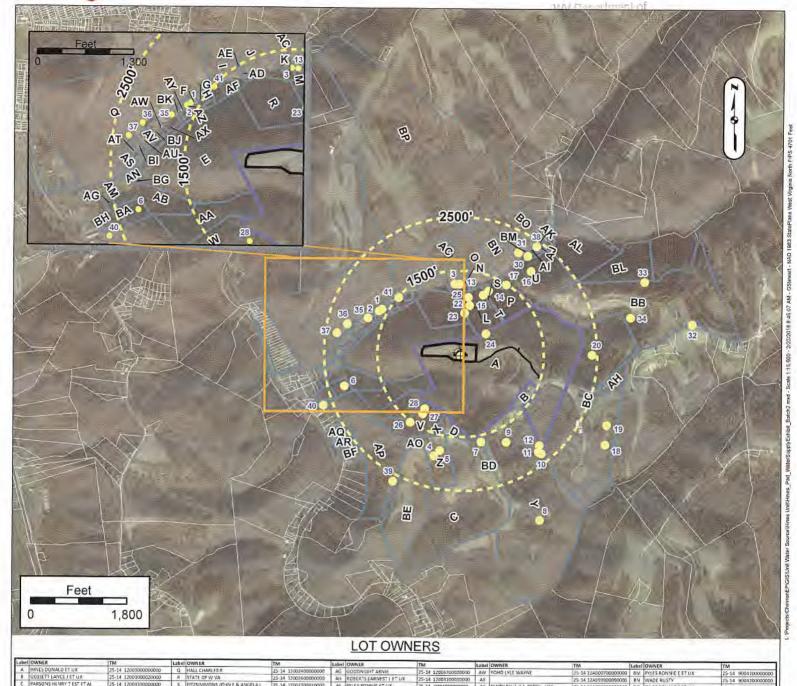

#### **LEGEND**

- ACTIVE WELL

- PLUGGED WELL

PERMITTED WELL

HINES BATCH 2
AREA OF REVIEW MAP
MARSHALL COUNTY
WASHINGTON DISTRICT
WEST VIRGINIA

TOPO QUAD: MOUNDSVILLE, WV

SCALE: 1" = 3000"

DATE: FEBRUARY 5, 2018