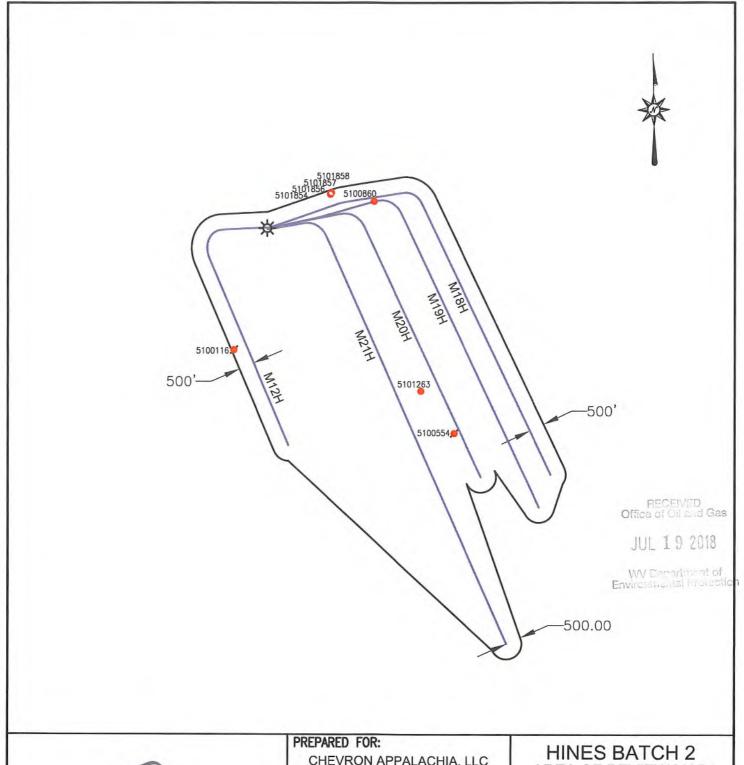

#### **LEGEND**

- ACTIVE WELL

- PLUGGED WELL

PERMITTED WELL

HINES BATCH 2
AREA OF REVIEW MAP
MARSHALL COUNTY
WASHINGTON DISTRICT
WEST VIRGINIA

TOPO QUAD: MOUNDSVILLE, WV

SCALE: 1" = 3000"

DATE: FEBRUARY 5, 2018