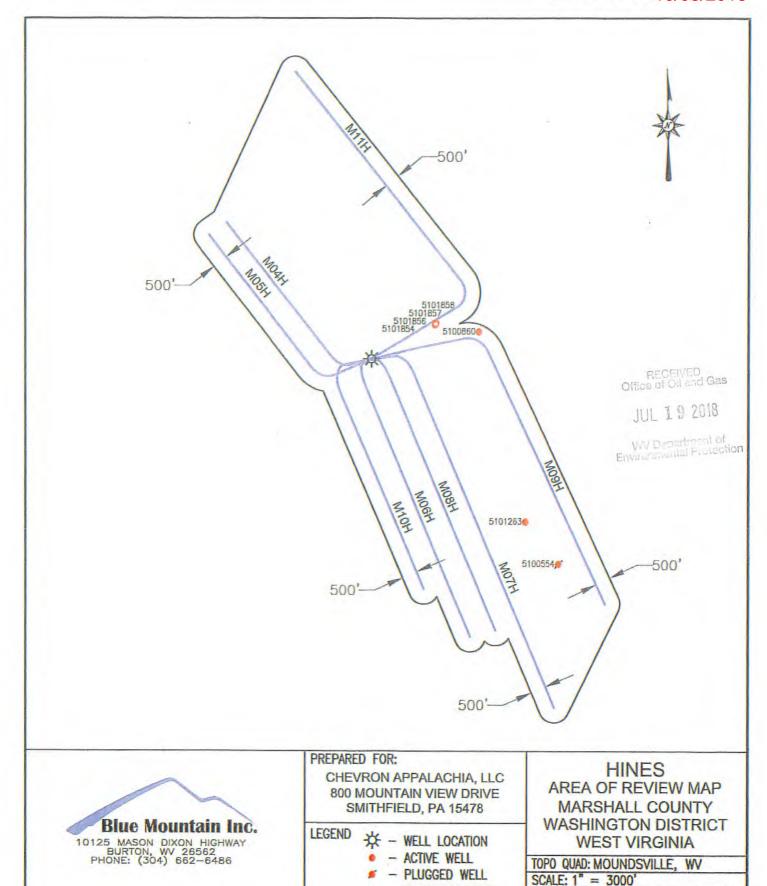

RECEIVED Office of Oil and Gas

JUL 1 9 2018

WV Department of Environmental Protection

PERMITTED WELL

DATE: MARCH 2, 2017

10125 MASON DIXON HIGHWAY BURTON, WV 26562 PHONE: (304) 662-6486 CHEVRON APPALACHIA, LLC 700 CHERRINGTON PARKWAY CORAOPOLIS, PA 15108

#### **LEGEND**

- ACTIVE WELL

- PLUGGED WELL

PERMITTED WELL

HINES BATCH 2
AREA OF REVIEW MAP
MARSHALL COUNTY
WASHINGTON DISTRICT
WEST VIRGINIA

TOPO QUAD: MOUNDSVILLE, WV

SCALE: 1" = 3000"

DATE: FEBRUARY 5, 2018