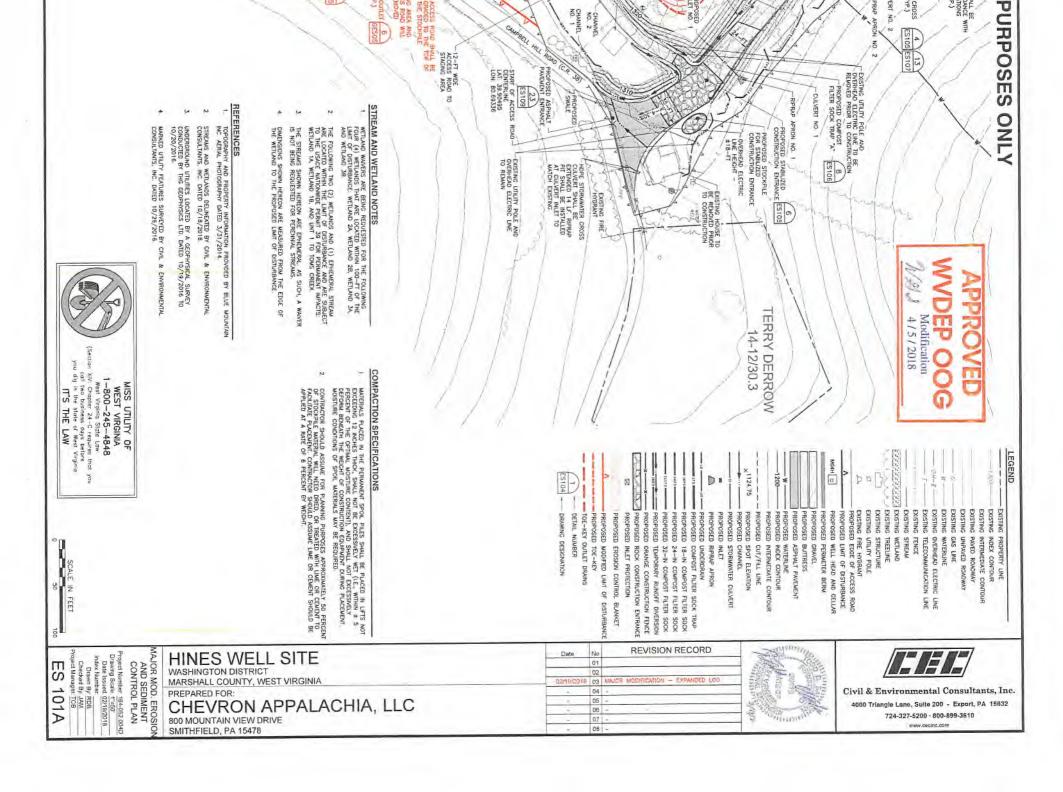

|  |  |
| Universal                      | Unihib G              | Corrosion Inhibitor for Acid                   |  |  |
| Universal K-Bac 1020           |                       | Biocide/Bactericide                            |  |  |
| Universal CMHPG (Polyfrac Gel) |                       | Gel                                            |  |  |
| Universal                      | LEB 10X               | Gel Breaker                                    |  |  |
| Universal                      | 100 Mesh White Sand   | Proppant                                       |  |  |
| Universal                      | 40-70 Mesh White Sand | Proppant                                       |  |  |

RECEIVED Office of Oil and Gas

JUL 1 9 2018

WV Department of Environmental Protection