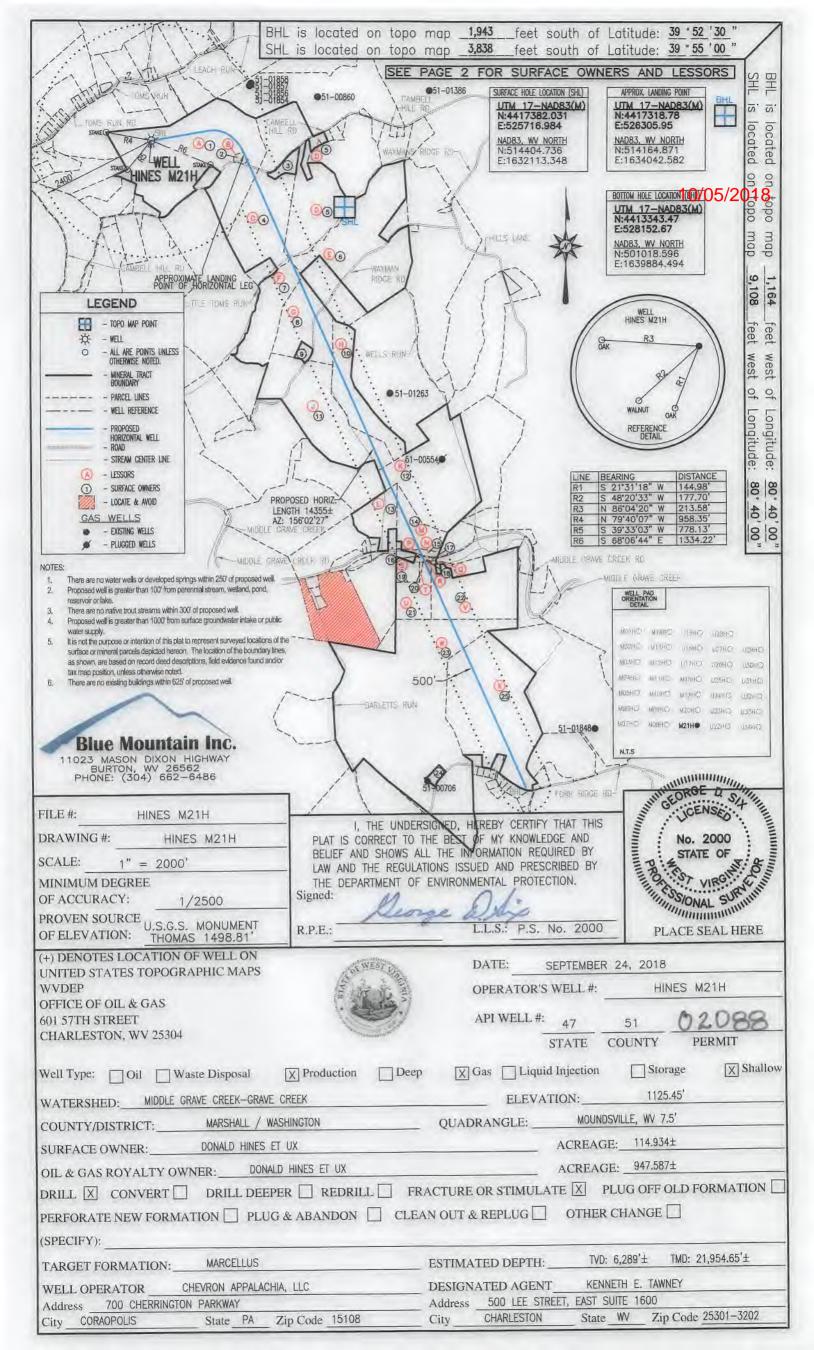

# STATE OF WEST VIRGINIA DEPARTMENT OF ENVIRONMENTAL PROTECTION, OFFICE OF OIL AND GAS WELL WORK PERMIT APPLICATION

| 1) Well Operate                    | or: Chevro       | on Appalachia   | a, LLC    | 49449935                              | Marshall                 | Washing            | Moundsville, WV                  |
|------------------------------------|------------------|-----------------|-----------|---------------------------------------|--------------------------|--------------------|----------------------------------|
| •                                  |                  |                 | -         | Operator ID                           | County                   | District           | Quadrangle                       |
| 2) Operator's V                    | Vell Numbe       | r: M21H         |           | Well P                                | ad Name: Hine            | es                 |                                  |
| 3) Farm Name/                      | Surface Ow       | mer: Hines      |           | Public Ro                             | oad Access: Ro           | oute 38/Cam        | npbell Hill Road                 |
| 4) Elevation, cu                   | ırrent groun     | d: <u>1125'</u> | El        | levation, proposed                    | d post-construc          | tion: 1125'        |                                  |
| 5) Well Type                       | (a) Gas<br>Other | X               | Oil _     | Un                                    | derground Stora          | age                |                                  |
|                                    | (b)If Gas        |                 | X<br>X    | Deep                                  |                          |                    |                                  |
| 6) Existing Pad                    | : Yes or No      |                 |           | <del></del>                           |                          |                    |                                  |
|                                    |                  |                 |           | ipated Thickness<br>ure gradient 0.64 | _                        | Pressure(s):       |                                  |
| 8) Proposed To                     | tal Vertical     | Depth: 6,289    | <u>)'</u> |                                       |                          |                    |                                  |
| 9) Formation at                    | Total Verti      | cal Depth: M    | arcellus  | 3                                     |                          |                    |                                  |
| 10) Proposed T                     | otal Measur      | ed Depth: 2     | 1,954'    |                                       |                          |                    |                                  |
| 11) Proposed H                     | orizontal Le     | eg Length: 14   | 4,355'    |                                       |                          |                    | -                                |
| 12) Approxima                      | te Fresh Wa      | iter Strata Dep | ths:      | 360' below GL                         | - Base of Dun            | kard Group         |                                  |
| 13) Method to I                    | Determine F      | resh Water De   | epths:    | lo water wells within 1.5 mile        | es - used base of Dunkar | d group as deepest | potable water in Marshall County |
| 14) Approxima                      | te Saltwater     | Depths: 104     | 6', 1595  | ', 1837' Below GI                     | _                        |                    |                                  |
| 15) Approximat                     | te Coal Sear     | n Depths: Wa    | ynesbu    | ırg Seam 365' B                       | elow GL; Pitts           | burgh Sean         | า 640' Below GL                  |
| 16) Approxima                      | te Depth to      | Possible Void   | (coal mi  | ine, karst, other):                   | No Void expe             | ected              |                                  |
| 17) Does Propo<br>directly overlyi |                  |                 |           | ns<br>Yes Y                           | N                        | ο                  |                                  |
| (a) If Yes, pro                    | vide Mine I      | nfo: Name:      | Irelar    | nd Mine                               |                          |                    |                                  |
|                                    |                  | Depth:          | 640'      | Below GL                              |                          |                    | _                                |
|                                    |                  | Seam:           | Pittsb    | ourgh Coal                            |                          |                    |                                  |
|                                    |                  | Owner:          | Murray    | Energy Corp owns I                    | reland Mine; Conso       | ol owns Coal Pi    | llar wells will be drilled in.   |

| WW-6B   |  |
|---------|--|
| (04/15) |  |

API NO. 47**4 7** 0 5 1 0 2 0 8 8

OPERATOR WELL NO. M21H

Well Pad Name: Hines

4705102088

| 19) Describe proposed well work, including the drilling and plugging back of any pilot hole:                                                                                                                                                                                                                                                                                                                                                      |
|---------------------------------------------------------------------------------------------------------------------------------------------------------------------------------------------------------------------------------------------------------------------------------------------------------------------------------------------------------------------------------------------------------------------------------------------------|
| Drill vertical depth to the Marcellus at an estimated total vertical depth of approximately 6,289 feet. Dril horizontal leg.                                                                                                                                                                                                                                                                                                                      |
|                                                                                                                                                                                                                                                                                                                                                                                                                                                   |
| 20) Describe fracturing/stimulating methods in detail, including anticipated max pressure and max rate:                                                                                                                                                                                                                                                                                                                                           |
| Frac with 400,000 lb. sand with 9,525 bbl fluid per stage; anticipated maximum pressure is 9,400 and anticipated max rate in BPM is 100                                                                                                                                                                                                                                                                                                           |
|                                                                                                                                                                                                                                                                                                                                                                                                                                                   |
|                                                                                                                                                                                                                                                                                                                                                                                                                                                   |
| 21) Total Area to be disturbed, including roads, stockpile area, pits, etc., (acres): 8 acres                                                                                                                                                                                                                                                                                                                                                     |
| 22) Area to be disturbed for well pad only, less access road (acres): 2 acres                                                                                                                                                                                                                                                                                                                                                                     |
| 23) Describe centralizer placement for each casing string:                                                                                                                                                                                                                                                                                                                                                                                        |
| Surface: (1) on shoe track w/ stop collar & (1) per jt over coupling to surface; Intermediate: (1) on shoe track w/ stop collar & (1) per 3 jts over coupling; Production String: (1) centralizer every jt in the lateral and curve & (1) every other joint from KOP to surface.                                                                                                                                                                  |
| 24) Describe all cement additives associated with each cement type:                                                                                                                                                                                                                                                                                                                                                                               |
| For the Water String the blend will contain class A cement, 3% CaCl2, and flake. The intermediate will contain class A cement, 3% CaCl2, and flake. The Production cement will have a lead and tail cement. The lead will contain class A, G, or H cement, KCl, dispersant, suspension agent, and retarder. The tail will contain class A, G, or H cement, Calcium Carbonate, KCl, dispersant, de-foamer, suspension agent, and friction reducer. |
| 25) Proposed horehole conditioning procedures:                                                                                                                                                                                                                                                                                                                                                                                                    |