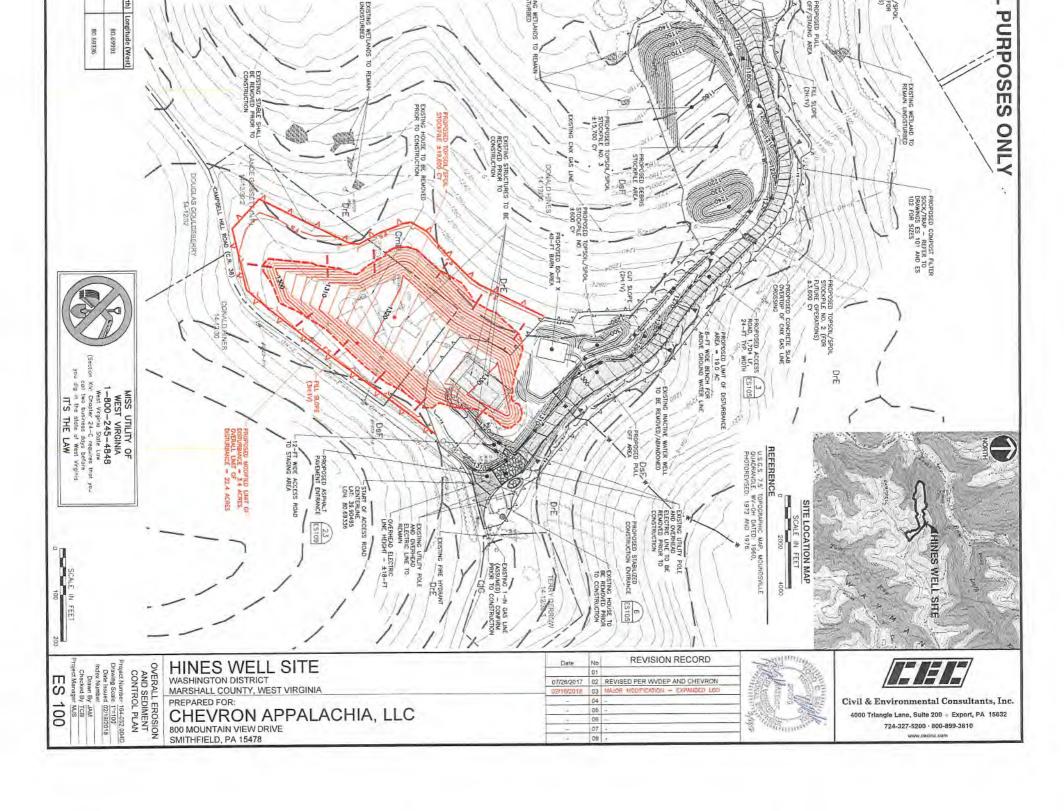

- a. A berm shall be constructed around the perimeter of the pad to contain any potential spills and storm water runoff. Berm is to be at least twenty-four inches (24") in height;
- b. Erosion control blankets shall be installed on all slopes and down gradient locations of the pad as erosion and sediment controlling BMPs;
- c. Wetland 2A shall have two layers of eighteen-inch (18") compost filter sock trap to prevent sediment from reaching the wetlands.
- d. Wetland 2B shall have two layers of twenty-four inch (24") compost filter sock trap to prevent sediment from reaching the wetlands.
- e. Disturbed areas not used for operations shall be seeded and mulched per the seeding tables in the WVDEP-OOG Erosion and Sediment Control Manual;
- f. Drill cuttings and associated drilling mud shall be disposed of in a permitted landfill;
- g. Waste generated by the flowback treatment systems shall be sent to offsite disposal at a permitted landfill;
- h. Weekly site inspections shall be conducted to monitor and maintain the integrity of the BMP storm water controls:
- i. Weekly storm water and spill prevention inspections shall be conducted focusing on storm water and spill prevention BMPs and maintenance of these BMPs;
- j. Inspections of the storm water and spill prevention measures shall be conducted after any major storm event defined as a half inch (½") rain within any twenty-four (24) hour period;
- k. Pad inspections shall be conducted no less than once a week to identify and mitigate potential deficiencies:
- 1. All records from inspections shall be maintained on site for the life of the project and be available upon request.