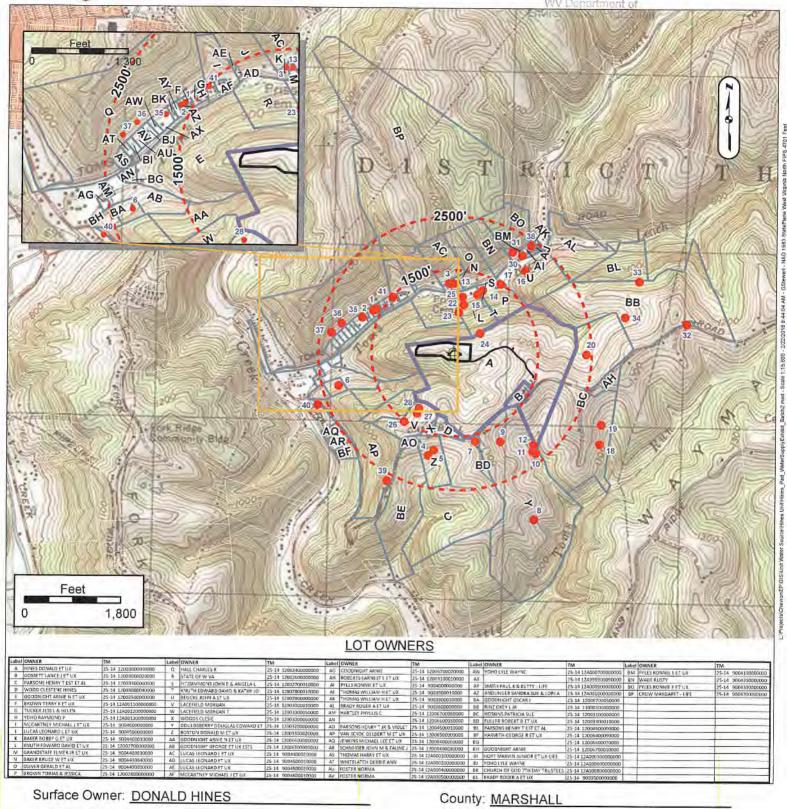

#### **LEGEND**

- ACTIVE WELL

- PLUGGED WELL

PERMITTED WELL

HINES BATCH 2
AREA OF REVIEW MAP
MARSHALL COUNTY
WASHINGTON DISTRICT
WEST VIRGINIA

TOPO QUAD: MOUNDSVILLE, WV

SCALE: 1" = 3000"

DATE: FEBRUARY 5, 2018