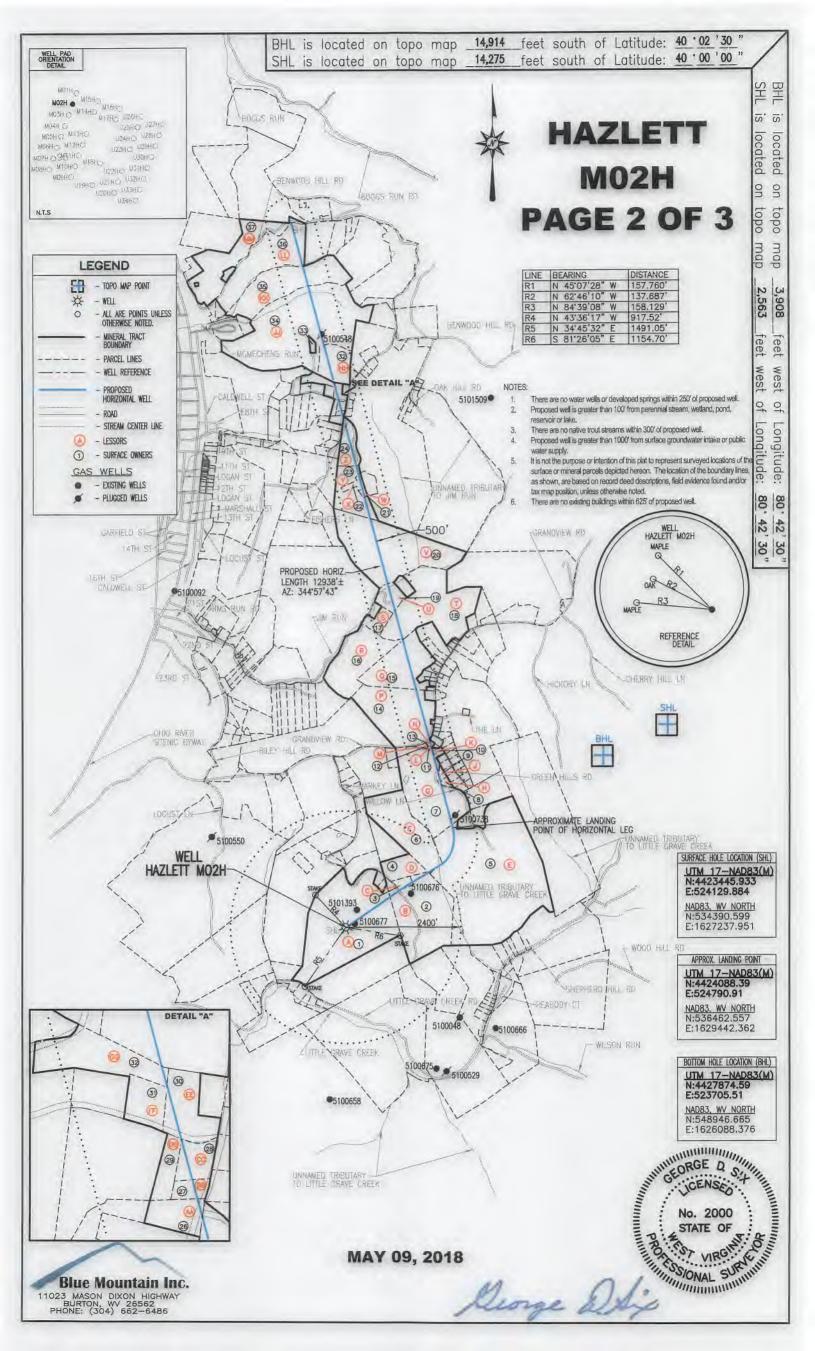

Chevron is proposing to expand an existing natural gas well pad and widen the associated existing access road. The total limit of disturbance (LOD) for the project is approximately 18 acres. The waiver request form is included in Attachment A. The following figures are included in Attachment B: Site Location Map, Aquatics Impact Map, and Wetland Waiver Request Figure. The Erosion & Sediment Control (E&S) Plan is included in Attachment C. Existing wetlands and streams were delineated by qualified CEC biologists on May 23, 2017. The following section provides additional information as required by the waiver.

The proposed Hazlett Well Pad Project is located off Grandview Road/WV-86 in Union District, Marshall County, West Virginia, east of the city of Glen Dale, as shown on the Site Location Map. The project's proposed LOD is located within 100 feet of three palustrine emergent wetlands and one palustrine scrub-shrub wetland, as shown on the Aquatic Impacts Map. The approximate distance of each wetland to the nearest boundary of the LOD is as follows:

#### b. Location alternatives must be shown.

Due to the size of the proposed well pad, the steep topography of the surrounding area, and the location of the subsurface coal boundary, the current location of the proposed Hazlett Well Pad is the primary location desired by Chevron. Further, this project expands an existing well pad and access road. Siting the proposed well pad at an alternative location will likely result in additional earth and vegetation disturbance. Minor adjustments to the dimensions of the proposed well pad were made during the conceptual planning phase of the project; however, the current location of the well pad has remained unchanged due to the limitations listed above. The size of the well pad is optimized for the extraction and production equipment that will be set on the well pad. As such, minimizing the dimensions of the well pad beyond the dimensions provided is not feasible. The location of the well pad and LOD are shown on Figure 3 – Wetland Waiver Request Figure provided in Attachment B.