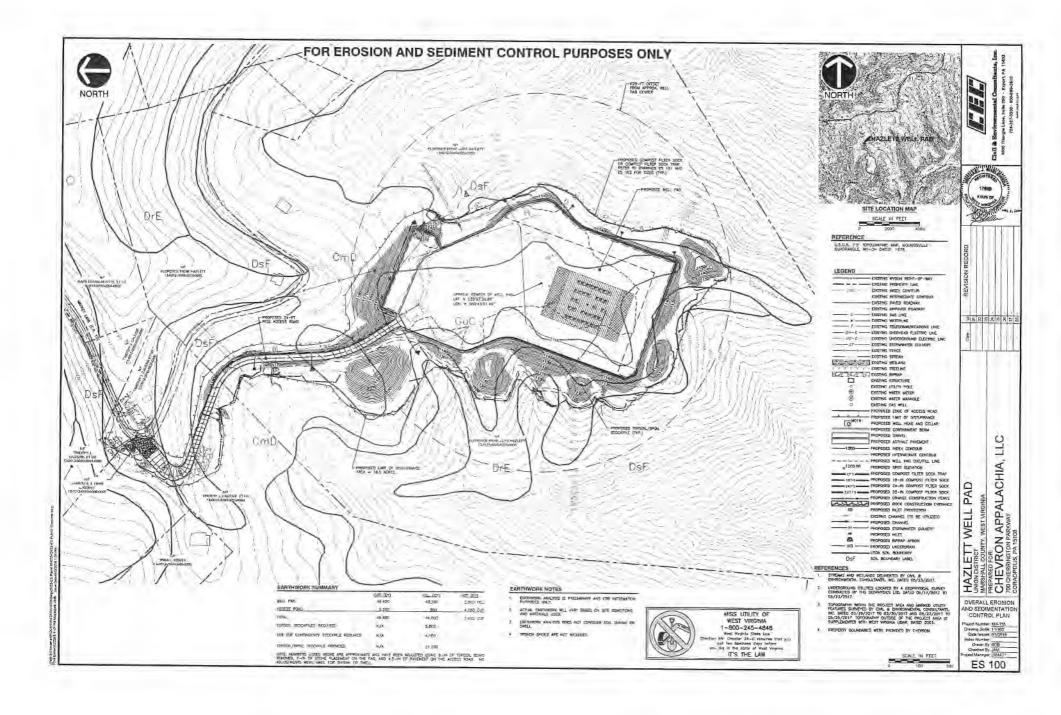

As part of the well pad permitting process, an E&S Plan has been prepared for the Hazlett Well Pad project which stipulates implementations to reduce soil erosion, compaction, and sedimentation of receiving streams and wetlands. The following measures will be implemented as part of the E&S Plan to protect the existing wetlands and streams:

- Compost filter sock traps will be positioned downslope of larger drainage areas and upslope of the existing wetlands and/or ephemeral streams;
- Compost filter socks will be positioned downslope of smaller drainage areas and upslope of the existing wetlands and/or ephemeral streams;
- Orange construction fence will be erected along the edge of the LOD to clearly mark and help protect the wetlands from being impacted during construction operations;

West Virginia Department of Environmental Protection Project 164-755 Page 4 May 3, 2018

- Erosion control blanket will be placed on slopes greater than 3 Horizontal to 1 Vertical (3H:1V) to limit erosion and promote vegetative growth;
- Riprap aprons will be constructed at the outfalls of pipes to dissipate runoff;
- Disturbed areas within the LOD shall be stabilized within 21 days of construction activity temporarily or permanently ceasing; and
- One ephemeral stream (UNT 3 to Little Grave Creek) located within the LOD will be realigned and restored to approximate original dimensions downgradient of the proposed fill slope toe-key outlet drain and lined with riprap.

Refer to the E&S Plan and details in Attachment C for locations of erosion control measures, specifications on installation and maintenance requirements, and the construction sequence.