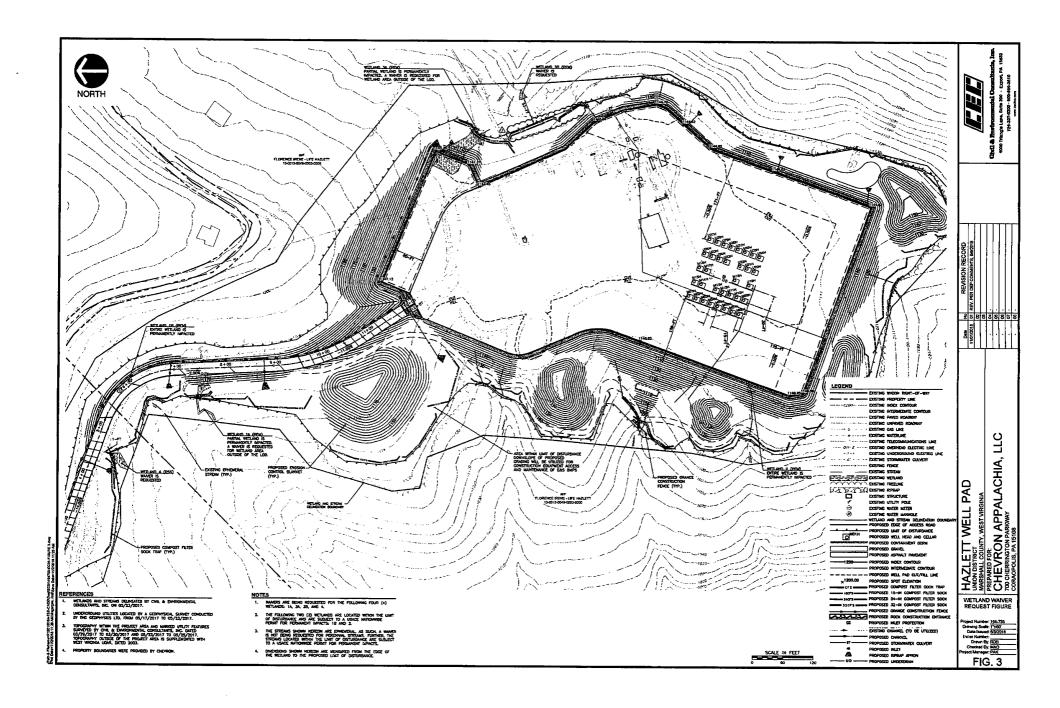

#### b. Location alternatives must be shown.

Due to the size of the proposed well pad, the steep topography of the surrounding area, and the location of the subsurface coal boundary, the current location of the proposed Hazlett Well Pad is the primary location desired by Chevron. Further, this project expands an existing well pad and access road. Siting the proposed well pad at an alternative location will likely result in additional earth and vegetation disturbance. Minor adjustments to the dimensions of the proposed well pad were made during the conceptual planning phase of the project; however, the current location of the well pad has remained unchanged due to the limitations listed above. The size of the well pad is optimized for the extraction and production equipment that will be set on the well pad. As such, minimizing the dimensions of the well pad beyond the dimensions provided is not feasible. The location of the well pad and LOD are shown on Figure 3 – Wetland Waiver Request Figure provided in Attachment B.

Question 4: Provide mapping, plans, specifications and design analysis for the preferred alternative to the project.

a. Specify in writing what additional controls, measures, devices, monitoring, etc. will be used to protect wetlands and/or perennial streams for which the waiver is sought.

Refer to the E&S Plan and details in Attachment C for locations of erosion control measures, specifications on installation and maintenance requirements, and the construction sequence.