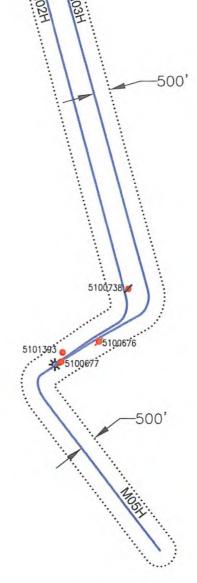

The proposed Hazlett Well Pad Project is located off Grandview Road/WV-86 in Union District, Marshall County, West Virginia, east of the city of Glen Dale, as shown on the Site Location Map. The project's proposed LOD is located within 100 feet of three palustrine emergent wetlands and one palustrine scrub-shrub wetland, as shown on the Aquatic Impacts Map. The approximate distance of each wetland to the nearest boundary of the LOD is as follows:

West Virginia Department of Environmental Protection Project 164-755 Page 2 May 3, 2018

- Wetland 1A 0 linear feet: <sup>1</sup>⁄<sub>4</sub>
- Wetland 3A 0 linear feet;
- Wetland 3B 53 linear feet; and
- Wetland 4 1 linear foot. ✓

No perennial streams are located within 100 feet of the project LOD. A waiver is not being requested for the Wetlands 1B and 2 which are located entirely within the LOD. Chevron is requesting authorization from the U.S. Army Corps of Engineers (USACE) for impacts to these wetlands, impacts to the portions of Wetlands 1A and 3A within the LOD, and for impacts to three ephemeral unnamed tributaries to Little Grave Creek. A copy of the Application for Department of the Army Permit is included in Attachment D.