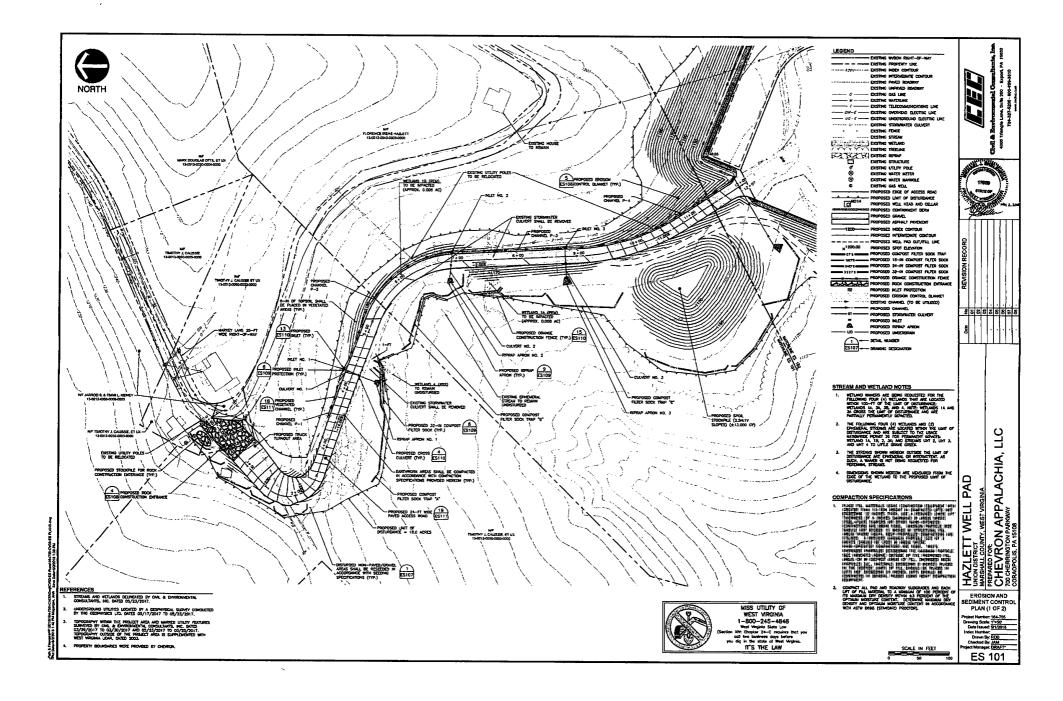

Chevron is proposing to expand an existing natural gas well pad and widen the associated existing access road. The total limit of disturbance (LOD) for the project is approximately 18 acres. The waiver request form is included in Attachment A. The following figures are included in Attachment B: Site Location Map, Aquatics Impact Map, and Wetland Waiver Request Figure. The Erosion & Sediment Control (E&S) Plan is included in Attachment C. Existing wetlands and streams were delineated by qualified CEC biologists on May 23, 2017. The following section provides additional information as required by the waiver.

The proposed Hazlett Well Pad Project is located off Grandview Road/WV-86 in Union District, Marshall County, West Virginia, east of the city of Glen Dale, as shown on the Site Location Map. The project's proposed LOD is located within 100 feet of three palustrine emergent wetlands and one palustrine scrub-shrub wetland, as shown on the Aquatic Impacts Map. The approximate distance of each wetland to the nearest boundary of the LOD is as follows:

West Virginia Department of Environmental Protection Project 164-755 Page 2 May 3, 2018

- Wetland 1A 0 linear feet: <sup>1</sup>⁄<sub>4</sub>
- Wetland 3A 0 linear feet;
- Wetland 3B 53 linear feet; and
- Wetland 4 1 linear foot. ✓

No perennial streams are located within 100 feet of the project LOD. A waiver is not being requested for the Wetlands 1B and 2 which are located entirely within the LOD. Chevron is requesting authorization from the U.S. Army Corps of Engineers (USACE) for impacts to these wetlands, impacts to the portions of Wetlands 1A and 3A within the LOD, and for impacts to three ephemeral unnamed tributaries to Little Grave Creek. A copy of the Application for Department of the Army Permit is included in Attachment D.

- Compost filter sock traps will be positioned downslope of larger drainage areas and upslope of the existing wetlands and/or ephemeral streams;
- Compost filter socks will be positioned downslope of smaller drainage areas and upslope of the existing wetlands and/or ephemeral streams;
- Orange construction fence will be erected along the edge of the LOD to clearly mark and help protect the wetlands from being impacted during construction operations;

West Virginia Department of Environmental Protection Project 164-755 Page 4 May 3, 2018

- Erosion control blanket will be placed on slopes greater than 3 Horizontal to 1 Vertical (3H:1V) to limit erosion and promote vegetative growth;
- Riprap aprons will be constructed at the outfalls of pipes to dissipate runoff;
- Disturbed areas within the LOD shall be stabilized within 21 days of construction activity temporarily or permanently ceasing; and
- One ephemeral stream (UNT 3 to Little Grave Creek) located within the LOD will be realigned and restored to approximate original dimensions downgradient of the proposed fill slope toe-key outlet drain and lined with riprap.