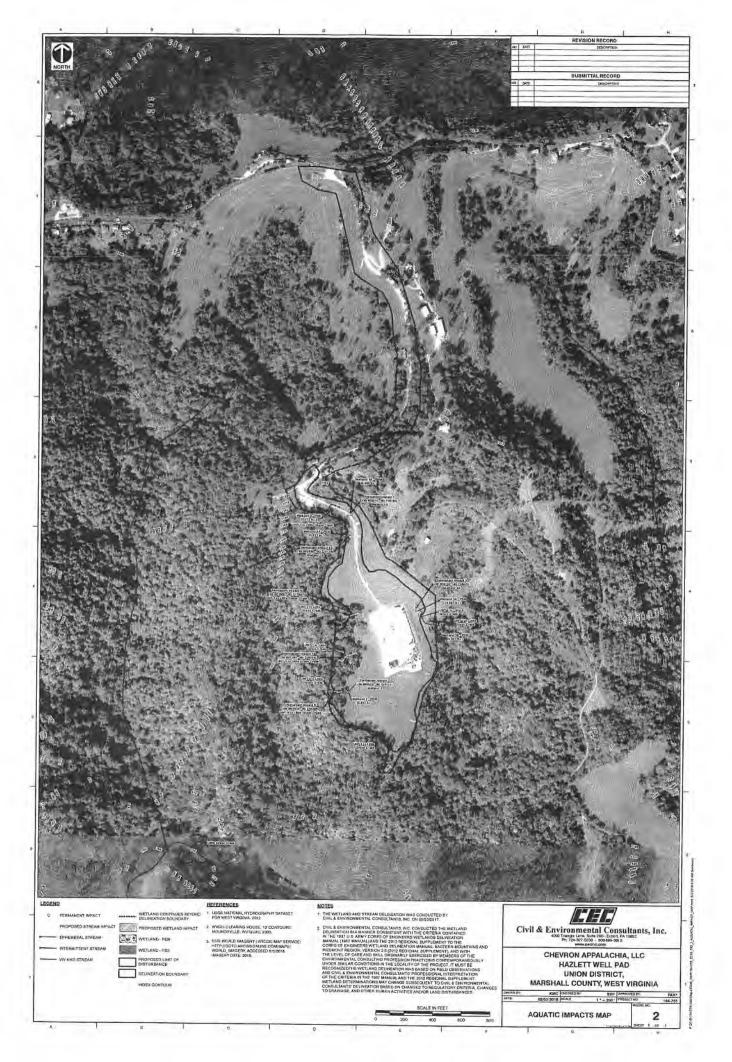

Chevron is proposing to expand an existing natural gas well pad and widen the associated existing access road. The total limit of disturbance (LOD) for the project is approximately 18 acres. The waiver request form is included in Attachment A. The following figures are included in Attachment B: Site Location Map, Aquatics Impact Map, and Wetland Waiver Request Figure. The Erosion & Sediment Control (E&S) Plan is included in Attachment C. Existing wetlands and streams were delineated by qualified CEC biologists on May 23, 2017. The following section provides additional information as required by the waiver.

The proposed Hazlett Well Pad Project is located off Grandview Road/WV-86 in Union District, Marshall County, West Virginia, east of the city of Glen Dale, as shown on the Site Location Map. The project's proposed LOD is located within 100 feet of three palustrine emergent wetlands and one palustrine scrub-shrub wetland, as shown on the Aquatic Impacts Map. The approximate distance of each wetland to the nearest boundary of the LOD is as follows:

No perennial streams are located within 100 feet of the project LOD. A waiver is not being requested for the Wetlands 1B and 2 which are located entirely within the LOD. Chevron is requesting authorization from the U.S. Army Corps of Engineers (USACE) for impacts to these wetlands, impacts to the portions of Wetlands 1A and 3A within the LOD, and for impacts to three ephemeral unnamed tributaries to Little Grave Creek. A copy of the Application for Department of the Army Permit is included in Attachment D.