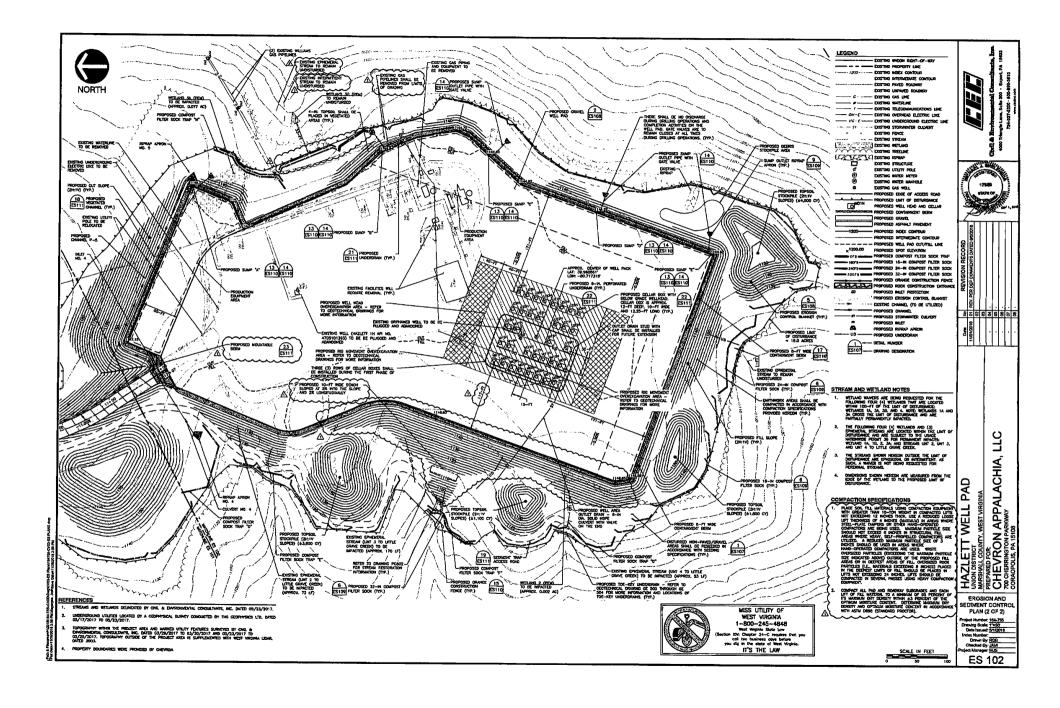

Chevron is proposing to expand an existing natural gas well pad and widen the associated existing access road. The total limit of disturbance (LOD) for the project is approximately 18 acres. The waiver request form is included in Attachment A. The following figures are included in Attachment B: Site Location Map, Aquatics Impact Map, and Wetland Waiver Request Figure. The Erosion & Sediment Control (E&S) Plan is included in Attachment C. Existing wetlands and streams were delineated by qualified CEC biologists on May 23, 2017. The following section provides additional information as required by the waiver.

#### b. Location alternatives must be shown.

Due to the size of the proposed well pad, the steep topography of the surrounding area, and the location of the subsurface coal boundary, the current location of the proposed Hazlett Well Pad is the primary location desired by Chevron. Further, this project expands an existing well pad and access road. Siting the proposed well pad at an alternative location will likely result in additional earth and vegetation disturbance. Minor adjustments to the dimensions of the proposed well pad were made during the conceptual planning phase of the project; however, the current location of the well pad has remained unchanged due to the limitations listed above. The size of the well pad is optimized for the extraction and production equipment that will be set on the well pad. As such, minimizing the dimensions of the well pad beyond the dimensions provided is not feasible. The location of the well pad and LOD are shown on Figure 3 – Wetland Waiver Request Figure provided in Attachment B.

As part of the well pad permitting process, an E&S Plan has been prepared for the Hazlett Well Pad project which stipulates implementations to reduce soil erosion, compaction, and sedimentation of receiving streams and wetlands. The following measures will be implemented as part of the E&S Plan to protect the existing wetlands and streams:

- Compost filter sock traps will be positioned downslope of larger drainage areas and upslope of the existing wetlands and/or ephemeral streams;
- Compost filter socks will be positioned downslope of smaller drainage areas and upslope of the existing wetlands and/or ephemeral streams;
- Orange construction fence will be erected along the edge of the LOD to clearly mark and help protect the wetlands from being impacted during construction operations;

West Virginia Department of Environmental Protection Project 164-755 Page 4 May 3, 2018

- Erosion control blanket will be placed on slopes greater than 3 Horizontal to 1 Vertical (3H:1V) to limit erosion and promote vegetative growth;
- Riprap aprons will be constructed at the outfalls of pipes to dissipate runoff;
- Disturbed areas within the LOD shall be stabilized within 21 days of construction activity temporarily or permanently ceasing; and
- One ephemeral stream (UNT 3 to Little Grave Creek) located within the LOD will be realigned and restored to approximate original dimensions downgradient of the proposed fill slope toe-key outlet drain and lined with riprap.