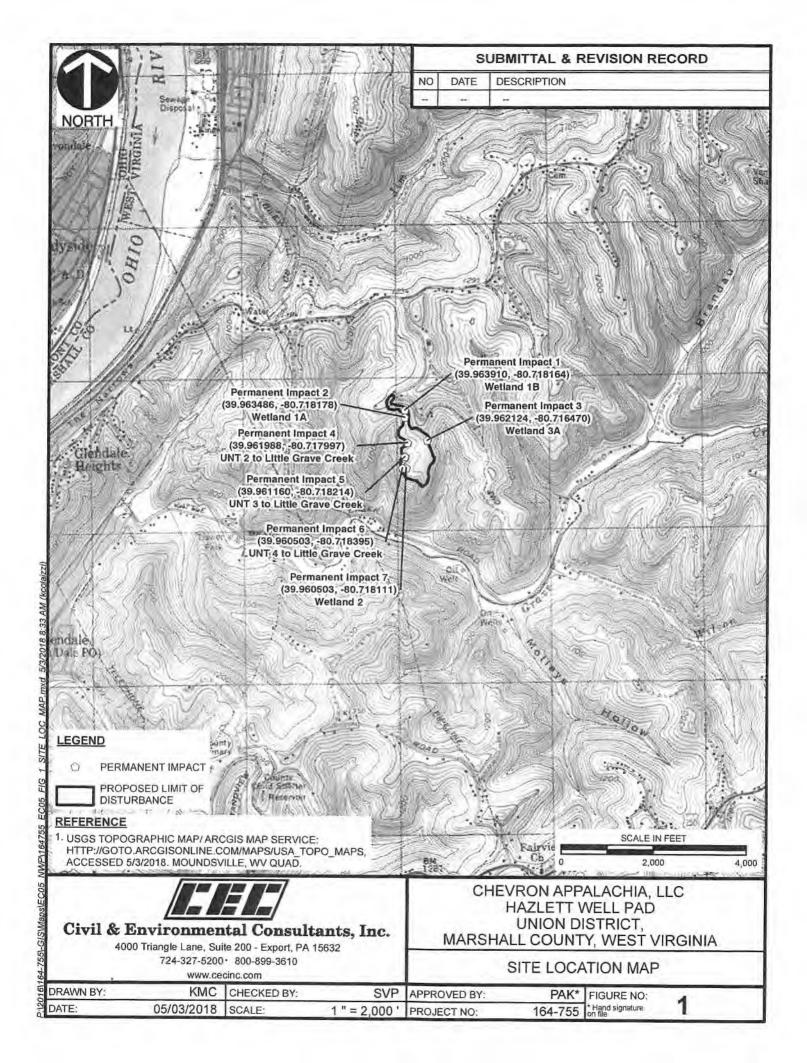

Chevron is proposing to expand an existing natural gas well pad and widen the associated existing access road. The total limit of disturbance (LOD) for the project is approximately 18 acres. The waiver request form is included in Attachment A. The following figures are included in Attachment B: Site Location Map, Aquatics Impact Map, and Wetland Waiver Request Figure. The Erosion & Sediment Control (E&S) Plan is included in Attachment C. Existing wetlands and streams were delineated by qualified CEC biologists on May 23, 2017. The following section provides additional information as required by the waiver.

The proposed Hazlett Well Pad Project is located off Grandview Road/WV-86 in Union District, Marshall County, West Virginia, east of the city of Glen Dale, as shown on the Site Location Map. The project's proposed LOD is located within 100 feet of three palustrine emergent wetlands and one palustrine scrub-shrub wetland, as shown on the Aquatic Impacts Map. The approximate distance of each wetland to the nearest boundary of the LOD is as follows: