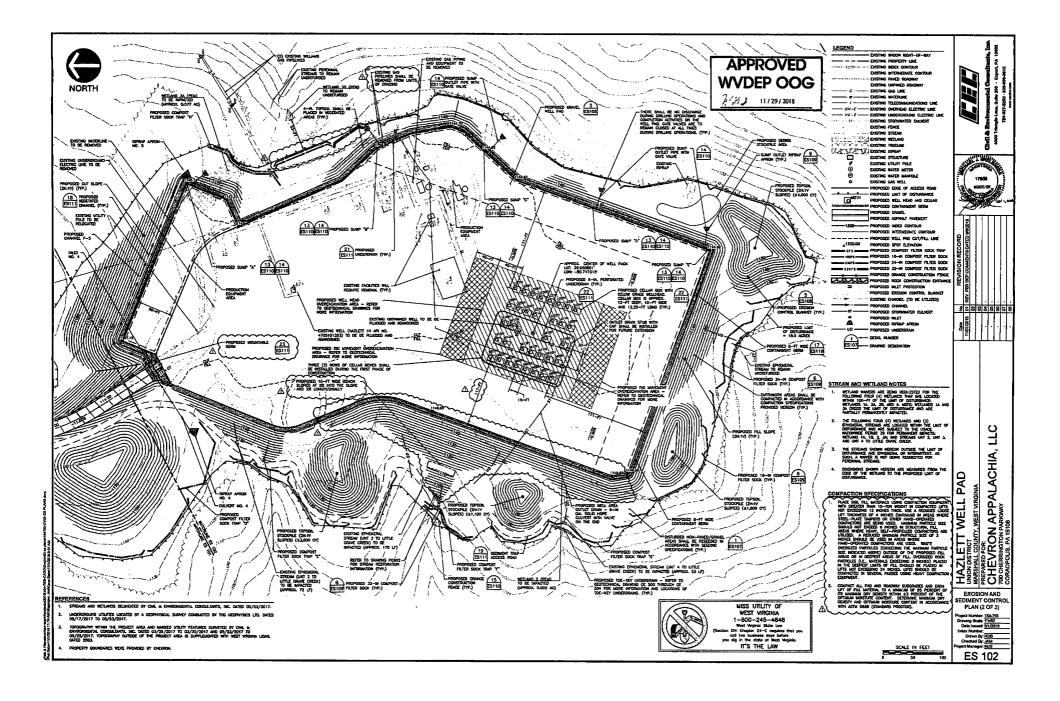

#### 1.0 INTRODUCTION

On behalf of Chevron Appalachia, LLC (Chevron), Civil & Environmental Consultants, Inc. (CEC) is submitting a Wetland Waiver Request pursuant to Chapter 22 Article 6A Section 12 of the West Virginia Code. Chevron is requesting a waiver to construct a natural gas well pad within 100 feet of three palustrine emergent wetlands and one palustrine scrub-shrub wetland for their proposed Hazlett Well Pad Project located in Union District, Marshall County, West Virginia.

Chevron is proposing to expand an existing natural gas well pad and widen the associated existing access road. The total limit of disturbance (LOD) for the project is approximately 18 acres. The waiver request form is included in Attachment A. The following figures are included in Attachment B: Site Location Map, Aquatics Impact Map, and Wetland Waiver Request Figure. The Erosion & Sediment Control (E&S) Plan is included in Attachment C. Existing wetlands and streams were delineated by qualified CEC biologists on May 23, 2017. The following section provides additional information as required by the waiver.

The proposed Hazlett Well Pad Project is located off Grandview Road/WV-86 in Union District, Marshall County, West Virginia, east of the city of Glen Dale, as shown on the Site Location Map. The project's proposed LOD is located within 100 feet of three palustrine emergent wetlands and one palustrine scrub-shrub wetland, as shown on the Aquatic Impacts Map. The approximate distance of each wetland to the nearest boundary of the LOD is as follows:

#### b. Location alternatives must be shown.

Due to the size of the proposed well pad, the steep topography of the surrounding area, and the location of the subsurface coal boundary, the current location of the proposed Hazlett Well Pad is the primary location desired by Chevron. Further, this project expands an existing well pad and access road. Siting the proposed well pad at an alternative location will likely result in additional earth and vegetation disturbance. Minor adjustments to the dimensions of the proposed well pad were made during the conceptual planning phase of the project; however, the current location of the well pad has remained unchanged due to the limitations listed above. The size of the well pad is optimized for the extraction and production equipment that will be set on the well pad. As such, minimizing the dimensions of the well pad beyond the dimensions provided is not feasible. The location of the well pad and LOD are shown on Figure 3 – Wetland Waiver Request Figure provided in Attachment B.