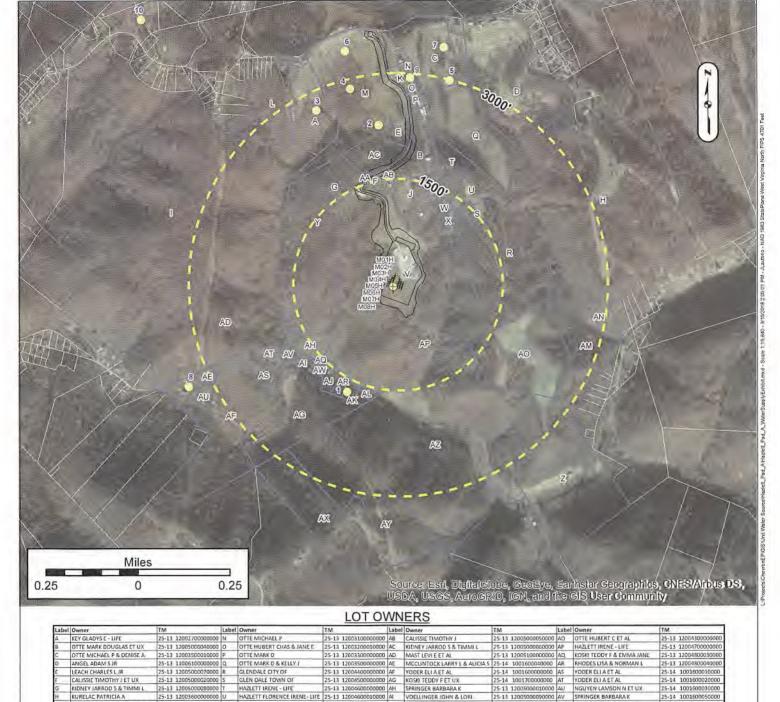

#### FINDINGS OF THE CHIEF

In support of this Order, the Chief hereby finds the following:

- OOG, an office within the West Virginia Department of Environmental Protection, is the agency
  with the duty and authority to execute and enforce W. Va. Code §22-6-1 and §22-6A-1 et seq., and
  the rules and regulations promulgated thereunder.
- 2. Chevron Appalachia, LLC is a "person" as defined by W. Va. Code §22-6-1(n), with a corporate address as P.O. Box 611, Moon Township, Pennsylvania.
- 3. On August 3, 2018, Chevron Appalachia, LLC submitted well work permit applications identified as API#s 47-051-02092, 47-051-02093, 47-051-02094, 47-051-02095, 47-051-02096, 47-051-02097, 47-051-02099 and 47-051-02100. Then on August 7, 2018 Chevron Appalachia, LLC submitted well work permit applications identified as API#s 47-051-02107, 47-051-02108, 47-051-02109, 47-051-02110, 47-051-02111 and 47-051-02112. The proposed wells are to be located on the Hazlett Pad in Union District of Marshall County, West Virginia.
- 4. On August 3, 2018, Chevron Appalachia, LLC requested a waiver for Wetlands 1A, 3A, 3B and 4 outlined in Attachment 1, from well location restriction requirements in W. Va. Code §22-6A-12(b) for the well work permit applications identified as API#s 47-051-02092, 47-051-02093, 47-051-02094, 47-051-02095, 47-051-02096, 47-051-02097, 47-051-02099, 47-051-02100, 47-051-02107, 47-051-02108, 47-051-02109, 47-051-02110, 47-051-02111 and 47-051-02112. Wetlands 1A and 4 will be excluded from this waiver because they are more than 100' from the LOD of the pad.

The proposed Hazlett Well Pad Project is located off Grandview Road/WV-86 in Union District, Marshall County, West Virginia, east of the city of Glen Dale, as shown on the Site Location Map. The project's proposed LOD is located within 100 feet of three palustrine emergent wetlands and one palustrine scrub-shrub wetland, as shown on the Aquatic Impacts Map. The approximate distance of each wetland to the nearest boundary of the LOD is as follows: