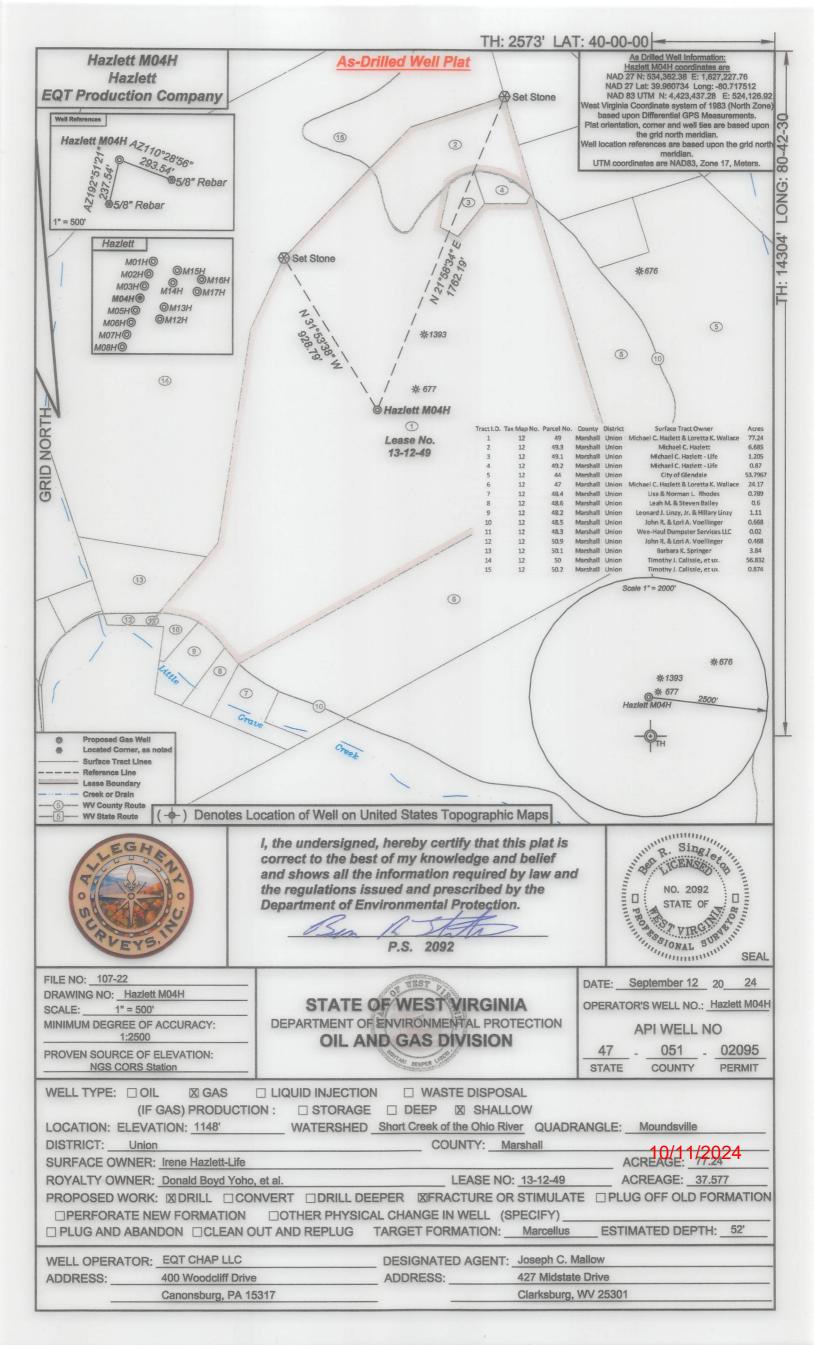

## State of West Virginia Department of Environmental Protection - Office of Oil and Gas Well Operator's Report of Well Work

| API                        | <sub>47</sub> 051 (                                     | 02095 Cour                                     | <sub>nty</sub> Marshall                      | District Union                    |                             |
|----------------------------|---------------------------------------------------------|------------------------------------------------|----------------------------------------------|-----------------------------------|-----------------------------|
| Quad                       | Moundsville                                             | Pad                                            | Name Hazlett Pad A                           |                                   |                             |
| Farm                       | <sub>name</sub> Irene Hazlett                           | - Life                                         |                                              | Well Number Hazle                 | tt M04H                     |
|                            |                                                         | h the OOG) EQT C                               | HAP LLC                                      |                                   |                             |
| Addre                      | ss 400 Woodcliff I                                      | Orive                                          | City Canonsburg                              | State PA                          | <sub>Zip</sub> <u>15317</u> |
| As Dr                      | illed location NAI<br>Top<br>Landing Point of<br>Bottom | hole Northing Curve Northing                   | ch an as-drilled plat, profi<br>4,423,437.28 | Easting                           |                             |
| Elevat                     | tion (ft) 1,148'                                        | GL T                                           | ype of Well ■New □ E                         | Existing Type of Report           | □Interim <b>■</b> Final     |
| Permi                      | t Type   Deviate                                        | ed 🗆 Horizontal                                | ■ Horizontal 6A □                            | Vertical Depth Type               | □ Deep ■ Shallow            |
| Туре                       | of Operation   Con                                      | vert   Deepen                                  | ■ Drill □ Plug Back                          | □ Redrilling □ Rework             | □ Stimulate                 |
| Well 7                     | Гуре □ Brine Dispo                                      | sal □ CBM <b>■</b> Gas                         | □ Oil □ Secondary Rec                        | overy   Solution Mining   Stor    | rage   Other                |
| Drille<br>Drillir<br>Produ | d with $\square$ Cable $\square$                        | ■ Rotary<br>ole □ Air □ Mud<br>□ Mud □ Fresh W | □Fresh Water In                              | e                                 |                             |
| Date p                     | permit issued 11/                                       | /30/2018 <sub>Date</sub>                       | drilling commenced                           | 12/6/2019 Date drilling co        | eased12/9/2019              |
| _                          |                                                         |                                                |                                              | pletion activities ceased         |                             |
| Verba                      | l plugging (Y/N)                                        | N Date perm                                    | ission granted                               | Granted by                        |                             |
| Please                     | e note: Operator is re                                  | equired to submit a pl                         | agging application within                    | 5 days of verbal permission to pl | Office of Oil and Gas       |
| Freshy                     | water depth(s) ft                                       | N/A                                            | Open mine                                    | e(s) (Y/N) depths                 | NW Department               |
| Salt w                     | rater depth(s) ft                                       | N/A                                            |                                              | countered (Y/N) depths            | N/A Protection              |
| Coal                       | lepth(s) ft                                             | N/A                                            | Cavern(s)                                    | encountered (Y/N) depths          | N/A                         |
| Is coa                     | l being mined in area                                   | (Y/N)                                          | N/A                                          | HLLII                             |                             |