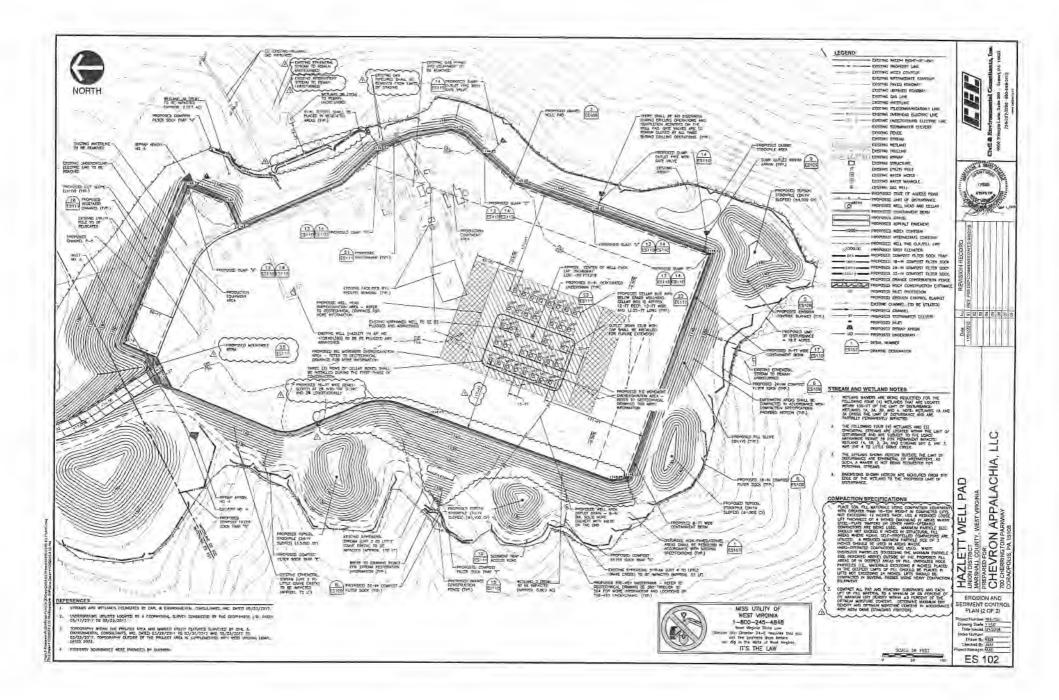

#### **ORDER**

West Virginia Code §22-6A-12(b) requires, in part, that "[n]o well pad may be prepared or well drilled within one hundred feet measured horizontally from any perennial stream, natural or artificial lake, pond or reservoir, or a wetland. The Office of Oil and Gas grants the request for a waiver for Wetlands 3A and 3B from well location restriction requirements in W. Va. Code §22-6A-12(b) for the well work permit applications identified as API#s 47-051-02092, 47-051-02093, 47-051-02094, 47-051-02095, 47-051-02096, 47-051-02097, 47-051-02109, 47-051-02107, 47-051-02108, 47-051-02109, 47-051-02110, 47-051-02111 and 47-051-02112. The Office of Oil and Gas hereby **ORDERS** that Chevron Appalachia, LLC shall meet the following site construction and operational requirements for the Hazlett Well Pad:

- a. A berm shall be constructed around the perimeter of the pad to contain any potential spills and storm water runoff. Berm is to be at least twenty-four inches (24") in height;
- b. Erosion control blankets shall be installed on all slopes and down gradient locations of the pad as erosion and sediment controlling BMPs;
- c. Wetland 3A shall have both a compost filter sock trap and a layer of thirty two-inch (32") compost filter sock to prevent any sediment from reaching the wetland from the well pad. This along with temporary and permanent vegetative cover will prevent sediment from reaching the wetland.
- d. Wetland 3B shall have two layers of eighteen-inch (18") compost filter sock to prevent any sediment from reaching the wetland from the well pad. This along with temporary and permanent vegetative cover will prevent sediment from reaching the wetland.
- e. Disturbed areas not used for operations shall be seeded and mulched per the seeding tables in the WVDEP-OOG Erosion and Sediment Control Manual;
- f. Drill cuttings and associated drilling mud shall be disposed of in a permitted landfill;
- g. Waste generated by the flowback treatment systems shall be sent to offsite disposal at a permitted landfill;
- h. Weekly site inspections shall be conducted to monitor and maintain the integrity of the BMP storm water controls;
- i. Weekly storm water and spill prevention inspections shall be conducted focusing on storm water and spill prevention BMPs and maintenance of these BMPs;
- j. Inspections of the storm water and spill prevention measures shall be conducted after any major storm event defined as a half inch (½") rain within any twenty-four (24) hour period;
- k. Pad inspections shall be conducted no less than once a week to identify and mitigate potential deficiencies;
- 1. All records from inspections shall be maintained on site for the life of the project and be available upon request.