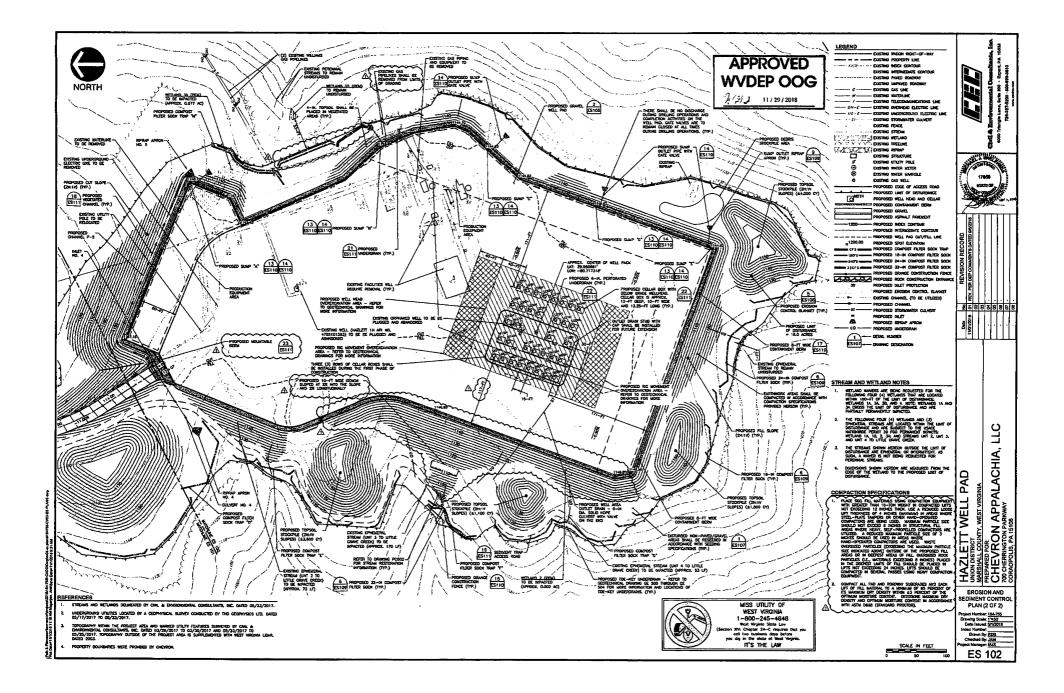

- a. A berm shall be constructed around the perimeter of the pad to contain any potential spills and storm water runoff. Berm is to be at least twenty-four inches (24") in height;
- b. Erosion control blankets shall be installed on all slopes and down gradient locations of the pad as erosion and sediment controlling BMPs;
- c. Wetland 3A shall have both a compost filter sock trap and a layer of thirty two-inch (32") compost filter sock to prevent any sediment from reaching the wetland from the well pad. This along with temporary and permanent vegetative cover will prevent sediment from reaching the wetland.
- d. Wetland 3B shall have two layers of eighteen-inch (18") compost filter sock to prevent any sediment from reaching the wetland from the well pad. This along with temporary and permanent vegetative cover will prevent sediment from reaching the wetland.
- e. Disturbed areas not used for operations shall be seeded and mulched per the seeding tables in the WVDEP-OOG Erosion and Sediment Control Manual;
- f. Drill cuttings and associated drilling mud shall be disposed of in a permitted landfill;
- g. Waste generated by the flowback treatment systems shall be sent to offsite disposal at a permitted landfill;
- h. Weekly site inspections shall be conducted to monitor and maintain the integrity of the BMP storm water controls;
- i. Weekly storm water and spill prevention inspections shall be conducted focusing on storm water and spill prevention BMPs and maintenance of these BMPs;
- j. Inspections of the storm water and spill prevention measures shall be conducted after any major storm event defined as a half inch (½") rain within any twenty-four (24) hour period;
- k. Pad inspections shall be conducted no less than once a week to identify and mitigate potential deficiencies;
- 1. All records from inspections shall be maintained on site for the life of the project and be available upon request.

As part of the well pad permitting process, an E&S Plan has been prepared for the Hazlett Well Pad project which stipulates implementations to reduce soil erosion, compaction, and sedimentation of receiving streams and wetlands. The following measures will be implemented as part of the E&S Plan to protect the existing wetlands and streams:

- Compost filter sock traps will be positioned downslope of larger drainage areas and upslope of the existing wetlands and/or ephemeral streams;
- Compost filter socks will be positioned downslope of smaller drainage areas and upslope of the existing wetlands and/or ephemeral streams;
- Orange construction fence will be erected along the edge of the LOD to clearly mark and help protect the wetlands from being impacted during construction operations;

West Virginia Department of Environmental Protection Project 164-755 Page 4 May 3, 2018

- Erosion control blanket will be placed on slopes greater than 3 Horizontal to 1 Vertical (3H:1V) to limit erosion and promote vegetative growth;
- Riprap aprons will be constructed at the outfalls of pipes to dissipate runoff;
- Disturbed areas within the LOD shall be stabilized within 21 days of construction activity temporarily or permanently ceasing; and
- One ephemeral stream (UNT 3 to Little Grave Creek) located within the LOD will be realigned and restored to approximate original dimensions downgradient of the proposed fill slope toe-key outlet drain and lined with riprap.

Refer to the E&S Plan and details in Attachment C for locations of erosion control measures, specifications on installation and maintenance requirements, and the construction sequence.