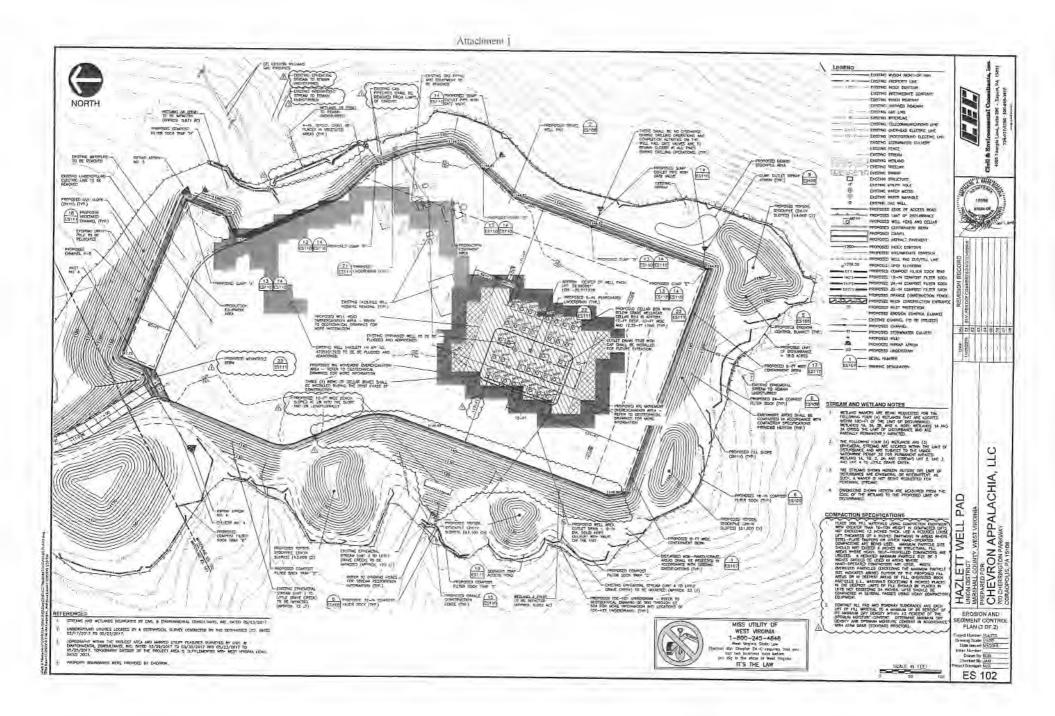

Chevron is proposing to expand an existing natural gas well pad and widen the associated existing access road. The total limit of disturbance (LOD) for the project is approximately 18 acres. The waiver request form is included in Attachment A. The following figures are included in Attachment B: Site Location Map, Aquatics Impact Map, and Wetland Waiver Request Figure. The Erosion & Sediment Control (E&S) Plan is included in Attachment C. Existing wetlands and streams were delineated by qualified CEC biologists on May 23, 2017. The following section provides additional information as required by the waiver.

As part of the well pad permitting process, an E&S Plan has been prepared for the Hazlett Well Pad project which stipulates implementations to reduce soil erosion, compaction, and sedimentation of receiving streams and wetlands. The following measures will be implemented as part of the E&S Plan to protect the existing wetlands and streams:

- Compost filter sock traps will be positioned downslope of larger drainage areas and upslope of the existing wetlands and/or ephemeral streams;
- Compost filter socks will be positioned downslope of smaller drainage areas and upslope of the existing wetlands and/or ephemeral streams;
- Orange construction fence will be erected along the edge of the LOD to clearly mark and help protect the wetlands from being impacted during construction operations;

West Virginia Department of Environmental Protection Project 164-755 Page 4 May 3, 2018

- Erosion control blanket will be placed on slopes greater than 3 Horizontal to 1 Vertical (3H:1V) to limit erosion and promote vegetative growth;
- Riprap aprons will be constructed at the outfalls of pipes to dissipate runoff;
- Disturbed areas within the LOD shall be stabilized within 21 days of construction activity temporarily or permanently ceasing; and
- One ephemeral stream (UNT 3 to Little Grave Creek) located within the LOD will be realigned and restored to approximate original dimensions downgradient of the proposed fill slope toe-key outlet drain and lined with riprap.