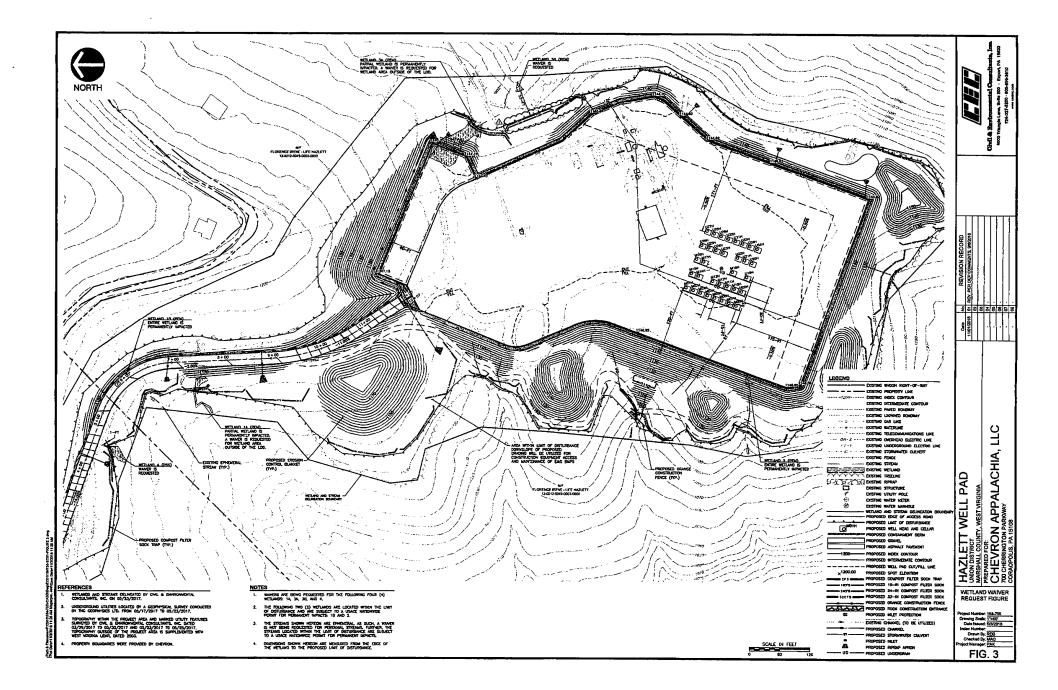

Chevron is proposing to expand an existing natural gas well pad and widen the associated existing access road. The total limit of disturbance (LOD) for the project is approximately 18 acres. The waiver request form is included in Attachment A. The following figures are included in Attachment B: Site Location Map, Aquatics Impact Map, and Wetland Waiver Request Figure. The Erosion & Sediment Control (E&S) Plan is included in Attachment C. Existing wetlands and streams were delineated by qualified CEC biologists on May 23, 2017. The following section provides additional information as required by the waiver.

b. Location alternatives must be shown.

Due to the size of the proposed well pad, the steep topography of the surrounding area, and the location of the subsurface coal boundary, the current location of the proposed Hazlett Well Pad is the primary location desired by Chevron. Further, this project expands an existing well pad and access road. Siting the proposed well pad at an alternative location will likely result in additional earth and vegetation disturbance. Minor adjustments to the dimensions of the proposed well pad were made during the conceptual planning phase of the project; however, the current location of the well pad has remained unchanged due to the limitations listed above. The size of the well pad is optimized for the extraction and production equipment that will be set on the well pad. As such, minimizing the dimensions of the well pad beyond the dimensions provided is not feasible. The location of the well pad and LOD are shown on Figure 3 - Wetland Waiver Request Figure provided in Attachment B.

#### c. Must demonstrate why a one hundred foot buffer cannot be maintained.

Maintaining a 100-foot buffer from all on-site wetlands is not feasible due to topographic constraints and locations of the existing features. Two of the wetlands are located on the southwest side of the access road and two of the wetlands are located on the eastern side of the well pad. If the access road was shifted northeast, it would result in significantly more earth disturbance due to the steep topography. Similarly, if the well pad was shifted west to avoid the two wetlands, additional permanent stream impacts would occur on the western side of the pad.