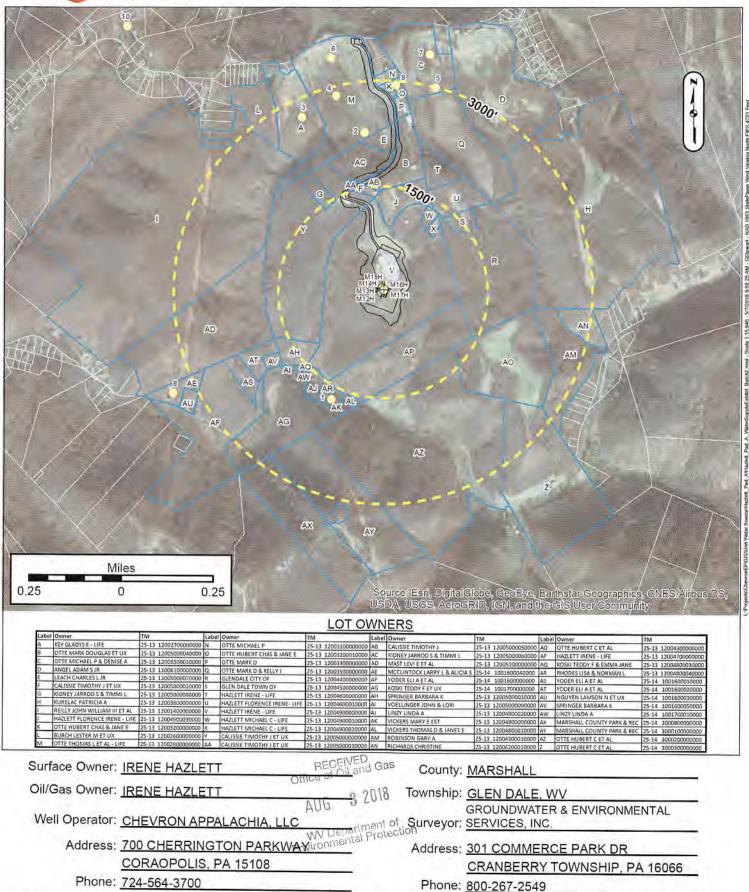

The proposed Hazlett Well Pad Project is located off Grandview Road/WV-86 in Union District, Marshall County, West Virginia, east of the city of Glen Dale, as shown on the Site Location Map. The project's proposed LOD is located within 100 feet of three palustrine emergent wetlands and one palustrine scrub-shrub wetland, as shown on the Aquatic Impacts Map. The approximate distance of each wetland to the nearest boundary of the LOD is as follows: West Virginia Department of Environmental Protection Project 164-755 Page 2 May 3, 2018

- Wetland 1A 0 linear feet; k
- Wetland 3A 0 linear feet;
- Wetland 3B 53 linear feet; and
- Wetland 4-1 linear foot.  $\checkmark$

No perennial streams are located within 100 feet of the project LOD. A waiver is not being requested for the Wetlands 1B and 2 which are located entirely within the LOD. Chevron is requesting authorization from the U.S. Army Corps of Engineers (USACE) for impacts to these wetlands, impacts to the portions of Wetlands 1A and 3A within the LOD, and for impacts to three ephemeral unnamed tributaries to Little Grave Creek. A copy of the Application for Department of the Army Permit is included in Attachment D.