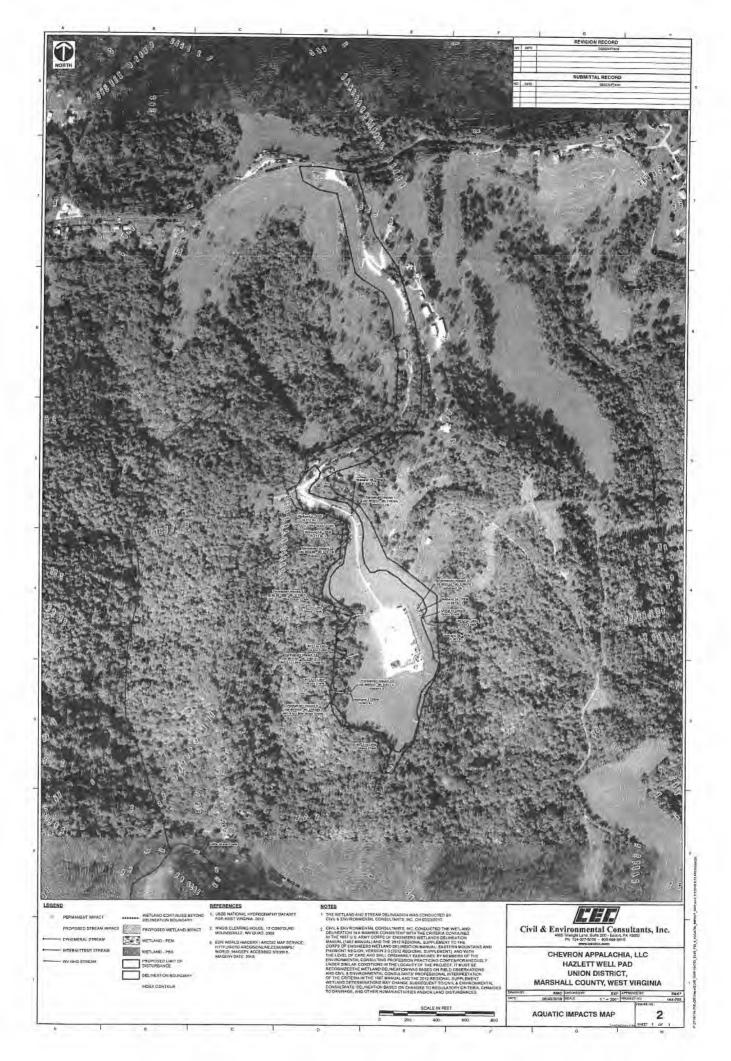

Chevron is proposing to expand an existing natural gas well pad and widen the associated existing access road. The total limit of disturbance (LOD) for the project is approximately 18 acres. The waiver request form is included in Attachment A. The following figures are included in Attachment B: Site Location Map, Aquatics Impact Map, and Wetland Waiver Request Figure. The Erosion & Sediment Control (E&S) Plan is included in Attachment C. Existing wetlands and streams were delineated by qualified CEC biologists on May 23, 2017. The following section provides additional information as required by the waiver.

- Wetland 1A 0 linear feet; k
- Wetland 3A 0 linear feet;
- Wetland 3B 53 linear feet; and
- Wetland 4-1 linear foot.  $\checkmark$

No perennial streams are located within 100 feet of the project LOD. A waiver is not being requested for the Wetlands 1B and 2 which are located entirely within the LOD. Chevron is requesting authorization from the U.S. Army Corps of Engineers (USACE) for impacts to these wetlands, impacts to the portions of Wetlands 1A and 3A within the LOD, and for impacts to three ephemeral unnamed tributaries to Little Grave Creek. A copy of the Application for Department of the Army Permit is included in Attachment D.

#### c. Must demonstrate why a one hundred foot buffer cannot be maintained.

Maintaining a 100-foot buffer from all on-site wetlands is not feasible due to topographic constraints and locations of the existing features. Two of the wetlands are located on the southwest side of the access road and two of the wetlands are located on the eastern side of the well pad. If the access road was shifted northeast, it would result in significantly more earth disturbance due to the steep topography. Similarly, if the well pad was shifted west to avoid the two wetlands, additional permanent stream impacts would occur on the western side of the pad.