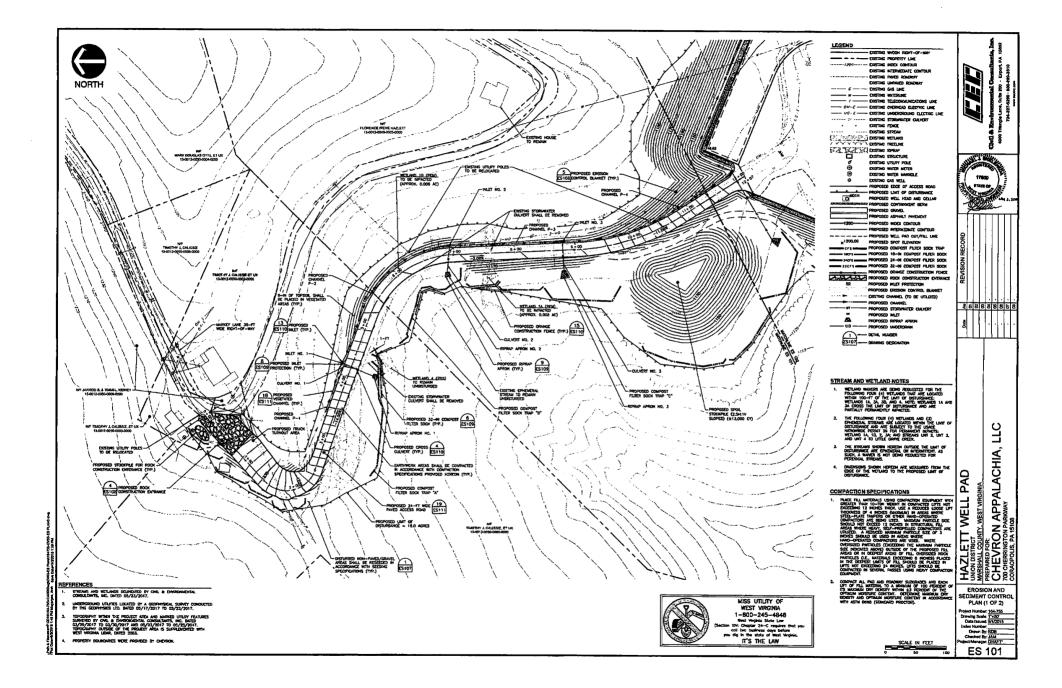

As part of the well pad permitting process, an E&S Plan has been prepared for the Hazlett Well Pad project which stipulates implementations to reduce soil erosion, compaction, and sedimentation of receiving streams and wetlands. The following measures will be implemented as part of the E&S Plan to protect the existing wetlands and streams:

- Compost filter sock traps will be positioned downslope of larger drainage areas and upslope of the existing wetlands and/or ephemeral streams;
- Compost filter socks will be positioned downslope of smaller drainage areas and upslope of the existing wetlands and/or ephemeral streams;
- Orange construction fence will be erected along the edge of the LOD to clearly mark and help protect the wetlands from being impacted during construction operations;

West Virginia Department of Environmental Protection Project 164-755 Page 4 May 3, 2018

- Erosion control blanket will be placed on slopes greater than 3 Horizontal to 1 Vertical (3H:1V) to limit erosion and promote vegetative growth;
- Riprap aprons will be constructed at the outfalls of pipes to dissipate runoff;
- Disturbed areas within the LOD shall be stabilized within 21 days of construction activity temporarily or permanently ceasing; and
- One ephemeral stream (UNT 3 to Little Grave Creek) located within the LOD will be realigned and restored to approximate original dimensions downgradient of the proposed fill slope toe-key outlet drain and lined with riprap.

Refer to the E&S Plan and details in Attachment C for locations of erosion control measures, specifications on installation and maintenance requirements, and the construction sequence.