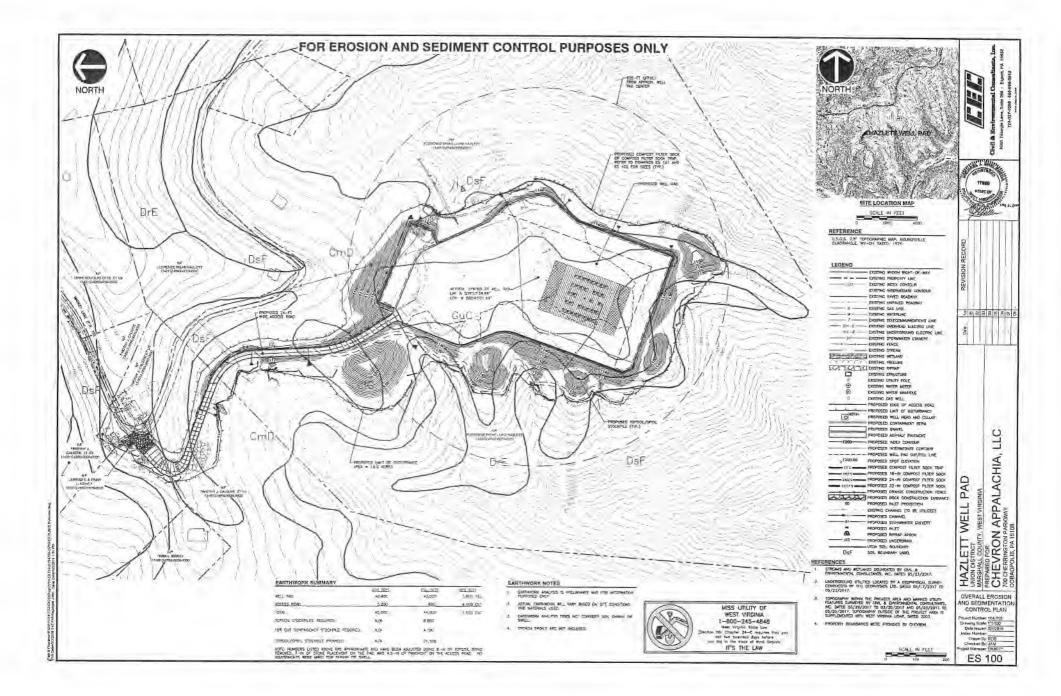

Chevron is proposing to expand an existing natural gas well pad and widen the associated existing access road. The total limit of disturbance (LOD) for the project is approximately 18 acres. The waiver request form is included in Attachment A. The following figures are included in Attachment B: Site Location Map, Aquatics Impact Map, and Wetland Waiver Request Figure. The Erosion & Sediment Control (E&S) Plan is included in Attachment C. Existing wetlands and streams were delineated by qualified CEC biologists on May 23, 2017. The following section provides additional information as required by the waiver.

The proposed Hazlett Well Pad Project is located off Grandview Road/WV-86 in Union District, Marshall County, West Virginia, east of the city of Glen Dale, as shown on the Site Location Map. The project's proposed LOD is located within 100 feet of three palustrine emergent wetlands and one palustrine scrub-shrub wetland, as shown on the Aquatic Impacts Map. The approximate distance of each wetland to the nearest boundary of the LOD is as follows: West Virginia Department of Environmental Protection Project 164-755 Page 2 May 3, 2018

- Wetland 1A 0 linear feet; k
- Wetland 3A 0 linear feet;
- Wetland 3B 53 linear feet; and
- Wetland 4-1 linear foot.  $\checkmark$

No perennial streams are located within 100 feet of the project LOD. A waiver is not being requested for the Wetlands 1B and 2 which are located entirely within the LOD. Chevron is requesting authorization from the U.S. Army Corps of Engineers (USACE) for impacts to these wetlands, impacts to the portions of Wetlands 1A and 3A within the LOD, and for impacts to three ephemeral unnamed tributaries to Little Grave Creek. A copy of the Application for Department of the Army Permit is included in Attachment D.