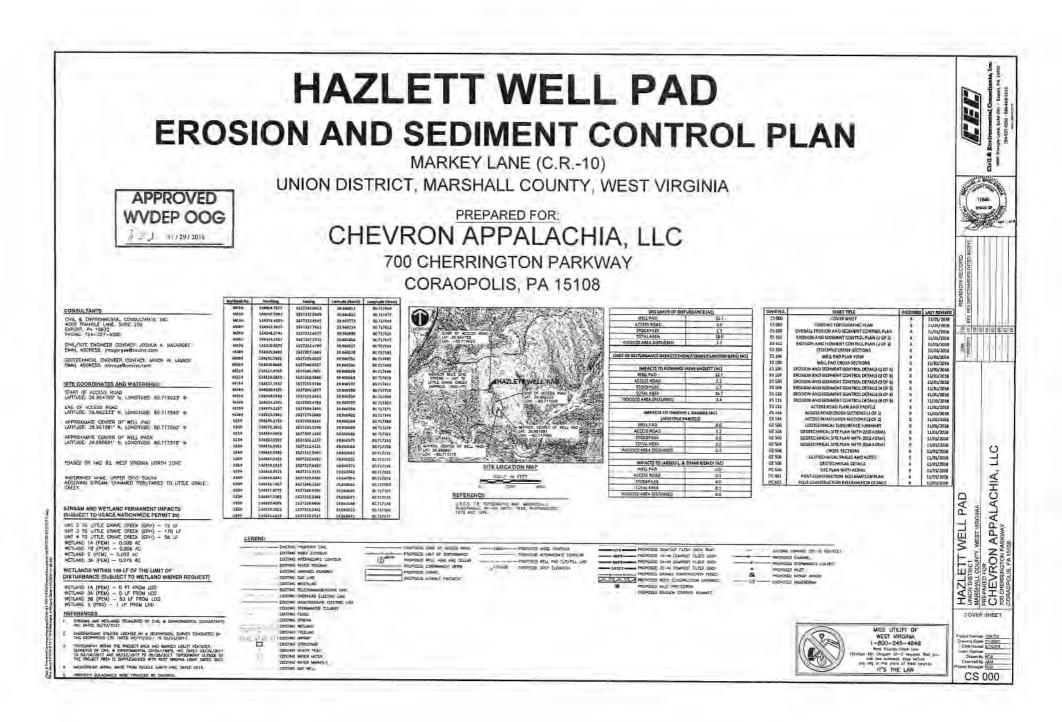

#### **1.0 INTRODUCTION**

On behalf of Chevron Appalachia, LLC (Chevron), Civil & Environmental Consultants, Inc. (CEC) is submitting a Wetland Waiver Request pursuant to Chapter 22 Article 6A Section 12 of the West Virginia Code. Chevron is requesting a waiver to construct a natural gas well pad within 100 feet of three palustrine emergent wetlands and one palustrine scrub-shrub wetland for their proposed Hazlett Well Pad Project located in Union District, Marshall County, West Virginia.

Chevron is proposing to expand an existing natural gas well pad and widen the associated existing access road. The total limit of disturbance (LOD) for the project is approximately 18 acres. The waiver request form is included in Attachment A. The following figures are included in Attachment B: Site Location Map, Aquatics Impact Map, and Wetland Waiver Request Figure. The Erosion & Sediment Control (E&S) Plan is included in Attachment C. Existing wetlands and streams were delineated by qualified CEC biologists on May 23, 2017. The following section provides additional information as required by the waiver.

The proposed Hazlett Well Pad Project is located off Grandview Road/WV-86 in Union District, Marshall County, West Virginia, east of the city of Glen Dale, as shown on the Site Location Map. The project's proposed LOD is located within 100 feet of three palustrine emergent wetlands and one palustrine scrub-shrub wetland, as shown on the Aquatic Impacts Map. The approximate distance of each wetland to the nearest boundary of the LOD is as follows: West Virginia Department of Environmental Protection Project 164-755 Page 2 May 3, 2018

- Wetland 1A 0 linear feet; k
- Wetland 3A 0 linear feet;
- Wetland 3B 53 linear feet; and
- Wetland 4-1 linear foot.  $\checkmark$

No perennial streams are located within 100 feet of the project LOD. A waiver is not being requested for the Wetlands 1B and 2 which are located entirely within the LOD. Chevron is requesting authorization from the U.S. Army Corps of Engineers (USACE) for impacts to these wetlands, impacts to the portions of Wetlands 1A and 3A within the LOD, and for impacts to three ephemeral unnamed tributaries to Little Grave Creek. A copy of the Application for Department of the Army Permit is included in Attachment D.