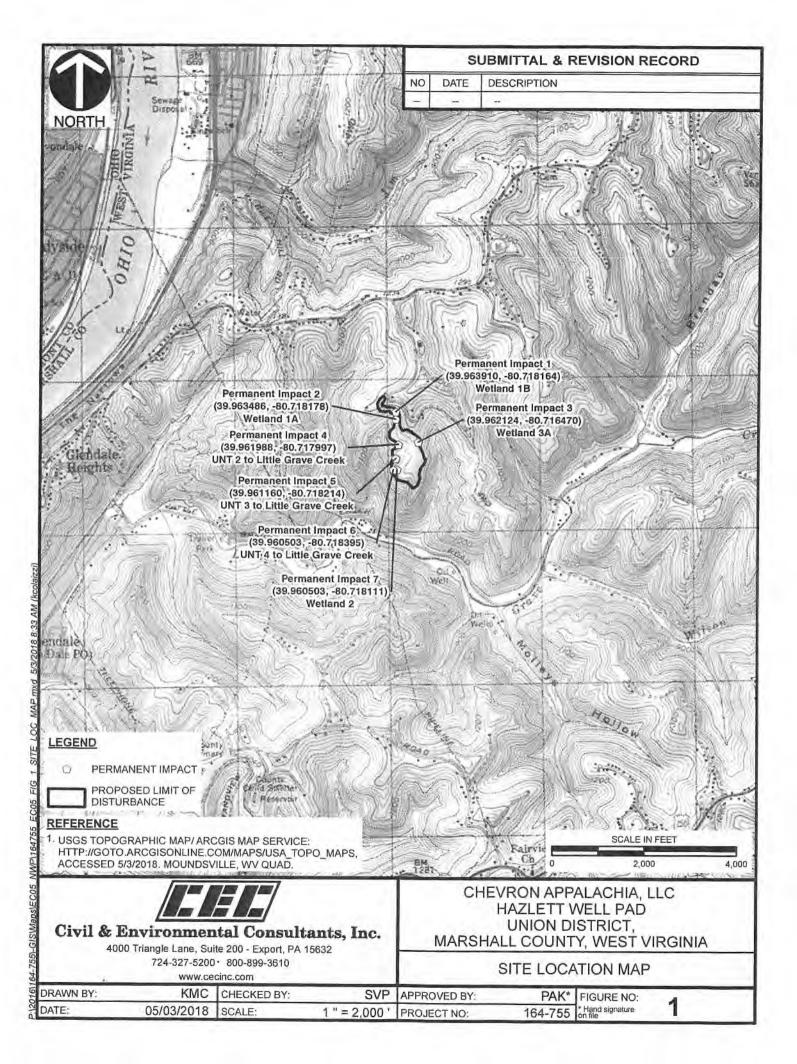

Chevron is proposing to expand an existing natural gas well pad and widen the associated existing access road. The total limit of disturbance (LOD) for the project is approximately 18 acres. The waiver request form is included in Attachment A. The following figures are included in Attachment B: Site Location Map, Aquatics Impact Map, and Wetland Waiver Request Figure. The Erosion & Sediment Control (E&S) Plan is included in Attachment C. Existing wetlands and streams were delineated by qualified CEC biologists on May 23, 2017. The following section provides additional information as required by the waiver.

The proposed Hazlett Well Pad Project is located off Grandview Road/WV-86 in Union District, Marshall County, West Virginia, east of the city of Glen Dale, as shown on the Site Location Map. The project's proposed LOD is located within 100 feet of three palustrine emergent wetlands and one palustrine scrub-shrub wetland, as shown on the Aquatic Impacts Map. The approximate distance of each wetland to the nearest boundary of the LOD is as follows: West Virginia Department of Environmental Protection Project 164-755 Page 2 May 3, 2018

- Wetland 1A 0 linear feet; k
- Wetland 3A 0 linear feet;
- Wetland 3B 53 linear feet; and
- Wetland 4-1 linear foot.  $\checkmark$

No perennial streams are located within 100 feet of the project LOD. A waiver is not being requested for the Wetlands 1B and 2 which are located entirely within the LOD. Chevron is requesting authorization from the U.S. Army Corps of Engineers (USACE) for impacts to these wetlands, impacts to the portions of Wetlands 1A and 3A within the LOD, and for impacts to three ephemeral unnamed tributaries to Little Grave Creek. A copy of the Application for Department of the Army Permit is included in Attachment D.