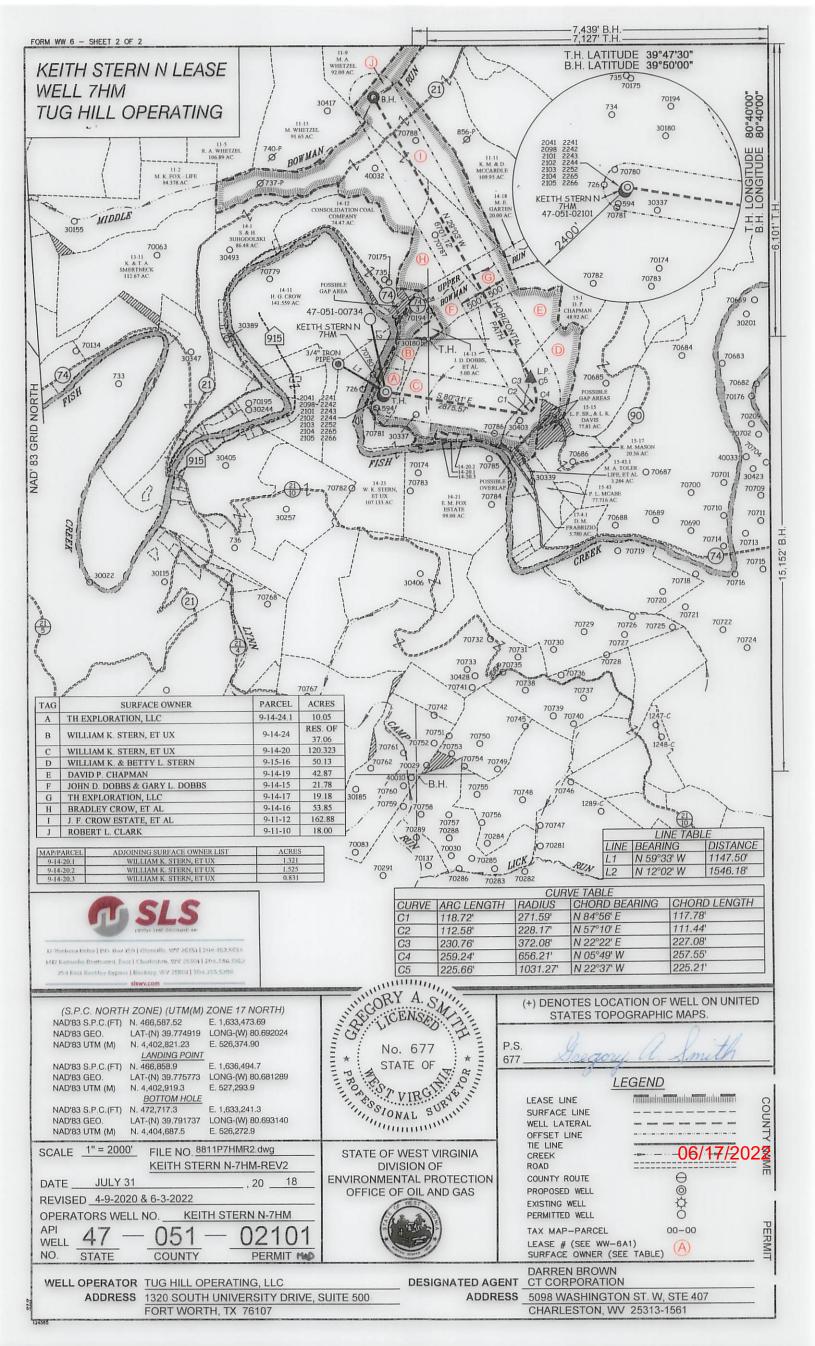

# STATE OF WEST VIRGINIA DEPARTMENT OF ENVIRONMENTAL PROTECTION, OFFICE OF OIL AND GAS WELL WORK PERMIT APPLICATION

| 1) Well Operator                                                  | : Tug Hill (                               | Operating,                            | , LLC                            | 494510851                                            | Marshall                            | Meade                         | Glen Easton 7.5'                                       |
|-------------------------------------------------------------------|--------------------------------------------|---------------------------------------|----------------------------------|------------------------------------------------------|-------------------------------------|-------------------------------|--------------------------------------------------------|
| ····                                                              |                                            |                                       |                                  | Operator ID                                          | County                              | District                      | Quadrangle                                             |
| 2) Operator's We                                                  | ll Number:                                 | Keith Ster                            | n N-7HM                          | Well Pad                                             | Name: Keith                         | Stern                         |                                                        |
| 3) Farm Name/St                                                   | ırface Owne                                | r: TH Exp                             | oloration,                       | LLC Public Road                                      | d Access: Fish                      | Creek Roa                     | d (County Route 74)                                    |
| 4) Elevation, curi                                                | ent ground:                                | 747'                                  | Ele                              | evation, proposed j                                  | post-construction                   | on: 747'                      |                                                        |
| 5) Well Type (                                                    | a) Gas <u>x</u>                            |                                       | _ Oil                            | Unde                                                 | erground Storag                     | ge                            |                                                        |
| (                                                                 | Other                                      |                                       |                                  |                                                      |                                     |                               |                                                        |
| (                                                                 | b)If Gas                                   | Shallow                               | X                                | Deep                                                 |                                     |                               | 0                                                      |
|                                                                   |                                            | Horizontal                            | <u>X</u>                         |                                                      | Ju                                  | 10/16/2                       | 020                                                    |
| 6) Existing Pad:                                                  | _                                          |                                       |                                  |                                                      |                                     |                               | Gayne Digitally signed Gayne Knitowski Date: 2022.06.1 |
| <ol> <li>Proposed Target Marcellus is the target forma</li> </ol> | et Formation<br>lion at a depth of 6266' - | n(s), Depth<br>6317', thickness of 51 | (S), Antic<br>and an anticipated | ipated Thickness a approximate pressure of 3800 psi. | nd Expected Pi                      | ressure(s):                   | 15:20:01-04'00                                         |
| 0) D                                                              | 1 Vantinal D                               |                                       | 17'                              |                                                      |                                     |                               |                                                        |
| 8) Proposed Total                                                 |                                            |                                       | Onondaga                         | a                                                    |                                     |                               |                                                        |
| 9) Formation at 7                                                 |                                            | ., Берии                              | 14,479'                          | <u> </u>                                             |                                     |                               |                                                        |
| 10) Proposed Tot                                                  |                                            | . Бории                               |                                  |                                                      |                                     |                               |                                                        |
| 11) Proposed Ho                                                   | rizontal Leg                               | Length:                               | 6,701.12'                        |                                                      |                                     |                               |                                                        |
| 12) Approximate                                                   | Fresh Wate                                 | r Strata De                           |                                  | 70'; 406'                                            |                                     |                               |                                                        |
| 13) Method to D                                                   | etermine Fre                               | sh Water I                            | Depths:                          | se shallow offset wells to determine deeper          | st freshwater, or determine using p | re-dril tests, testing while  | drilling or petrophysical evaluation of resistivity.   |
| 14) Approximate                                                   |                                            |                                       |                                  |                                                      |                                     |                               |                                                        |
| 15) Approximate                                                   | Coal Seam                                  | Depths: S                             | Sewickley                        | Coal - 307' and F                                    | Pittsburgh Coa                      | al - 400'                     |                                                        |
|                                                                   |                                            |                                       |                                  | ine, karst, other):                                  |                                     |                               |                                                        |
| 17) Does Propos<br>directly overlyin                              | ed well loca                               | tion contain                          | n coal sear                      | ms                                                   |                                     | RECEIVED                      | as                                                     |
|                                                                   |                                            |                                       |                                  |                                                      | C MI                                | CEU                           | 72                                                     |
| (a) If Yes, prov                                                  | ide Mine In                                |                                       |                                  |                                                      |                                     | JUN 13 20                     | 9                                                      |
|                                                                   |                                            | Deptl                                 | -                                |                                                      |                                     | WV Departme                   | nt of                                                  |
|                                                                   |                                            | Seam                                  |                                  |                                                      | En                                  | WV Departme<br>Wironmental Pr |                                                        |
|                                                                   |                                            | Owne                                  | er:                              |                                                      |                                     |                               |                                                        |

\*Note: Attach additional sheets as needed.

30" Cig @ 120' MD / 120' TVD 13 3/8" Csg @ 420' TVD 9 5/8" Cag @ 2,229" MD /

WELL NAME: Keith Stern N-7HM Marshall wv COUNTY: STATE: DISTRICT: Meade 747 747 GL Clev: DF Elev: 14,479 39.77491863 TH Latitude: -80.69202368 TH Longitude: 39.791737 BH Latitude: -80.69314 BH Longitude: