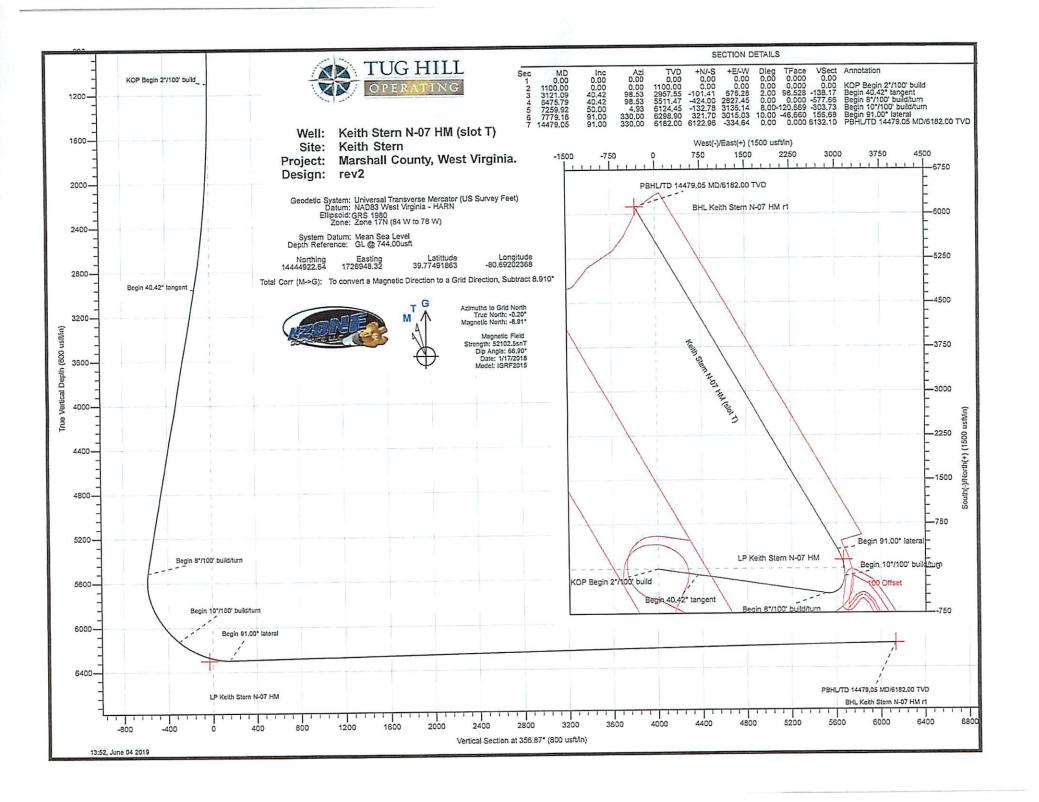

Database: Company: DB\_Jul2216dt\_v14 Tug Hill Operating LLC

Marshall County, West Virginia. Project: Keith Stern Site:

Well: Wellbore: Keith Stern N-07 HM (slot T)

Original Hole rev2 Design:

Local Co-ordinate Reference:

TVD Reference: MD Reference: North Reference:

Survey Calculation Method:

Well Keith Stern N-07 HM (slot T)

GL @ 744.00usft GL @ 744.00usft

Grid

Minimum Curvature

Project

Marshall County, West Virginia.

Map System: Geo Datum:

Universal Transverse Mercator (US Survey Feet)

NAD83 West Virginia - HARN

Zone 17N (84 W to 78 W)

System Datum:

Mean Sea Level

Map Zone: Site

Keith Stern

Site Position: From:

Lat/Long

Northing: Easting:

14,444,890.33 usft 1,726,932.47 usft

Latitude: Longitude:

39.77483004 -80.69208048

Position Uncertainty:

0.00 usft Slot Radius: 13-3/16 "

Grid Convergence:

0.197°

Well Well Position Keith Stern N-07 HM (slot T) +N/-S

+E/-W

rev2

0.00 usft 0.00 usft Northing: Easting:

14,444,922.64 usft 1,726,948.32 usft Latitude: Longitude:

39.77491863 -80.69202368

Position Uncertainty

0.00 usft

Wellhead Elevation:

1/17/2018

Ground Level:

744.00 usft

Wellbore Magnetics

Original Hole

Sample Date Model Name

Declination (°) -8.713 Dip Angle (°) 66,896 Field Strength

(nT) 52,102.54613207

Design

Audit Notes:

Version:

Phase:

PLAN

Tie On Depth:

0.00

Vertical Section:

Depth From (TVD) (usft)

0.00

+N/-S (usft)

0.00

+E/-W (usft)

0.00

Direction (°) 356.87

Depth From

(usft)

Plan Survey Tool Program Date

Depth To

(usft)

IGRF2015

6/4/2019

Survey (Wellbore)

**Tool Name** 

Remarks

1

0.00

14,479.05 rev2 (Original Hole)

MWD

MWD - Standard

| an Sections  Measured  Depth (usft) | Inclination (°) | Azimuth | Vertical<br>Depth<br>(usft) | +N/-S<br>(usft) | +E/-W<br>(usft) | Dogleg<br>Rate<br>(°/100usft) | Build<br>Rate<br>(°/100usft) | Turn<br>Rate<br>(°/100usft) | TFO<br>(°) | Target              |
|-------------------------------------|-----------------|---------|-----------------------------|-----------------|-----------------|-------------------------------|------------------------------|-----------------------------|------------|---------------------|
| 0.00                                | 0.00            | 0.00    | 0.00                        | 0.00            | 0.00            | 0.00                          | 0.00                         | 0.00                        | 0.000      |                     |
| 1,100.00                            |                 | 0.00    | 1,100.00                    | 0.00            | 0.00            | 0.00                          | 0.00                         | 0.00                        | 0.000      |                     |
| 3,121.09                            | 40.42           | 98.53   | 2,957.55                    | -101.41         | 676.28          | 2.00                          | 2.00                         | 0.00                        | 98.528     |                     |
| 6,475,79                            | 40.42           | 98,53   | 5,511.47                    | -424.00         | 2,827.45        | 0.00                          | 0.00                         | 0.00                        | 0.000      |                     |
| 7,259.92                            |                 | 4.93    | 6,124,45                    | -132.78         | 3,136.14        | 8.00                          | 1.22                         | -11.94                      | -120.669   |                     |
| 7,779.16                            |                 | 330.00  | 6,298.90                    | 321.70          | 3,015.03        | 10.00                         | 7.90                         | -6.73                       | -46.660    |                     |
| 14,479.05                           |                 | 330.00  | 6,182.00                    | 6,122.96        | -334.64         | 0.00                          | 0.00                         | 0.00                        | 0.000      | BHL Keith Stern N-0 |