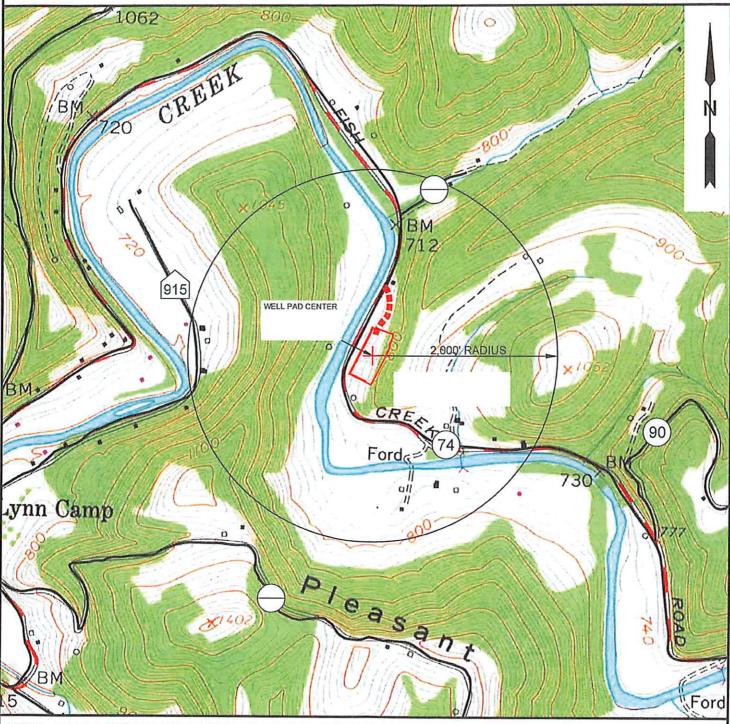

- 21) Total Area to be disturbed, including roads, stockpile area, pits, etc., (acres): 10.35 acres
- 22) Area to be disturbed for well pad only, less access road (acres): 4.32 acres
- 23) Describe centralizer placement for each casing string: