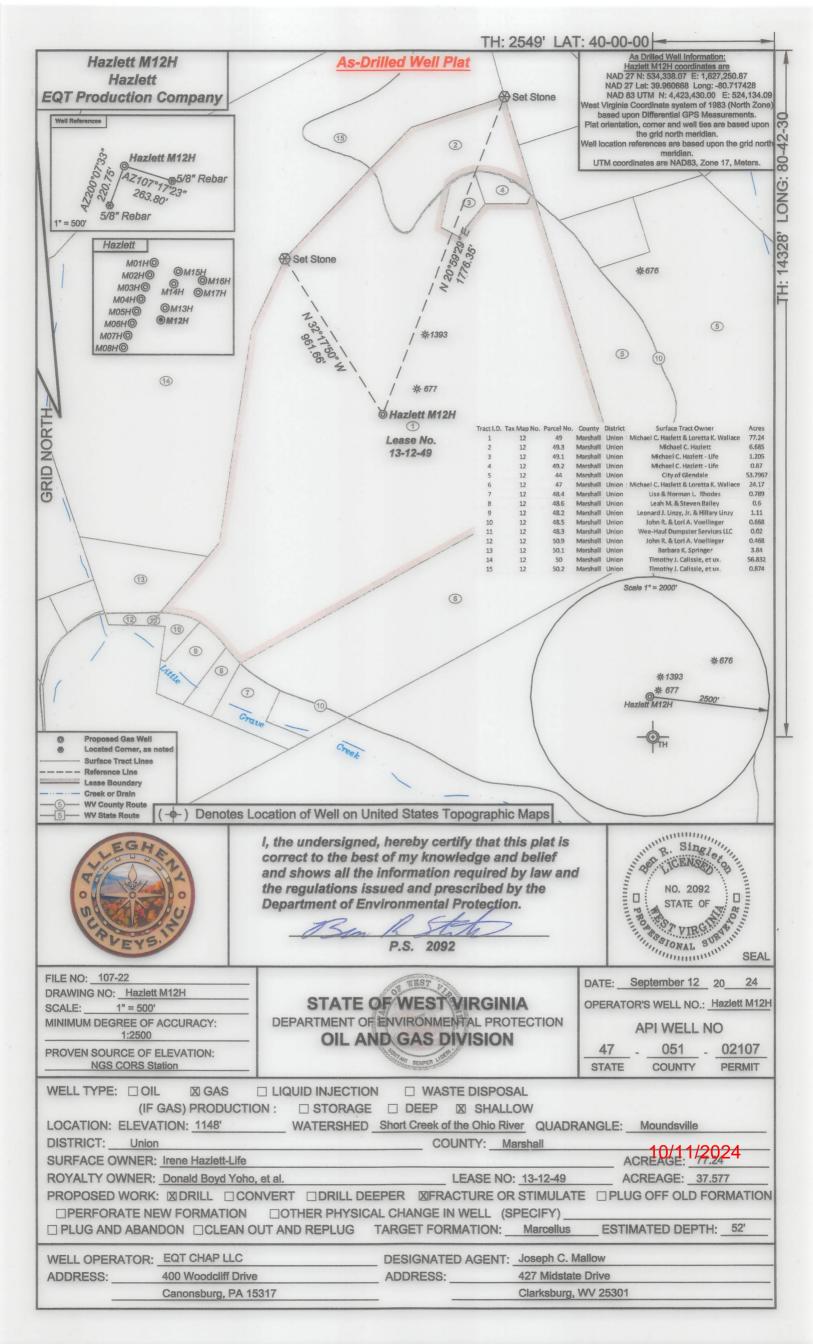

## State of West Virginia Department of Environmental Protection - Office of Oil and Gas Well Operator's Report of Well Work

| API               | <sub>47</sub> - 051                              | _ 02107                                              | County Marshall                                                | Distr                      | rict Union         |                                                     |
|-------------------|--------------------------------------------------|------------------------------------------------------|----------------------------------------------------------------|----------------------------|--------------------|-----------------------------------------------------|
| Quad              | Moundsville                                      |                                                      |                                                                | t Pad A Field              | d/Pool Name        |                                                     |
|                   | <sub>name</sub> Irene Ha                         |                                                      |                                                                | Wel                        | 1 Number Hazlett N | /12H                                                |
| Opera             | tor (as registere                                | ed with the OO                                       | G) EQT CHAP LLC                                                |                            |                    | _                                                   |
| Addre             | 400 Wood                                         | Icliff Drive                                         | City Cand                                                      | onsburg                    | State PA           | Zip                                                 |
| As Dr             | Landing Poi                                      | NAD 83/UTN<br>Top hole<br>int of Curve<br>ottom Hole | M Attach an as-drilled Northing 4,423,430.00 Northing Northing |                            |                    |                                                     |
| Elevat            | tion (ft) 1,14                                   | 8' GI                                                | Type of Well                                                   | New □ Existing             | Type of Report □In | nterim <b>B</b> Final                               |
| Permi             | t Type 🗆 D                                       | Deviated                                             | Horizontal                                                     | al 6A 🗆 Vertical           | Depth Type □       | Deep                                                |
| Туре              | of Operation                                     | Convert                                              | □ Deepen                                                       | Plug Back                  | □ Rework □         | Stimulate                                           |
| Well 7            | Γype □ Brine                                     | Disposal 🗆 Cl                                        | BM ■ Gas □ Oil □ Seco                                          | ondary Recovery            | on Mining          | e 🗆 Other                                           |
| Drille<br>Drillin | d with □ Cab                                     | le Rotary                                            | Multiple Fluids Produc                                         |                            |                    | Other                                               |
|                   | ction hole $\Box$ Action hole $\Box$ Action hole |                                                      | □ Fresh Water □ Brine                                          |                            |                    |                                                     |
|                   |                                                  |                                                      |                                                                |                            |                    |                                                     |
| Date p            | permit issued _                                  | 11/30/2018                                           | B Date drilling comm                                           | enced12/10/2019            | Date drilling ceas | ed12/10/2019                                        |
| Date c            | completion acti                                  | vities began _                                       |                                                                | Date completion activities | s ceased           |                                                     |
| Verba             | l plugging (Y/I                                  | N)N                                                  | _ Date permission granted                                      | (                          | Granted by         | RECEIVED Office of Oil and Gas                      |
| Please            | e note: Operato                                  |                                                      | submit a plugging applica                                      |                            |                    | SEP 30 2024                                         |
| Freshy            | water depth(s)                                   | ft                                                   | N/A                                                            | Open mine(s) (Y/N) depth   | s                  | WV Department of<br>Environmental Protection<br>N/A |
|                   | rater depth(s) ft                                |                                                      | N/A                                                            | Void(s) encountered (Y/N)  | depths             | N/A                                                 |
|                   | depth(s) ft                                      |                                                      | - 1 1 1 2                                                      | Cavern(s) encountered (Y/  |                    | N/A                                                 |
| Is coal           | l being mined i                                  | n area (Y/N) _                                       | N/A                                                            |                            |                    | Reviewed by:                                        |