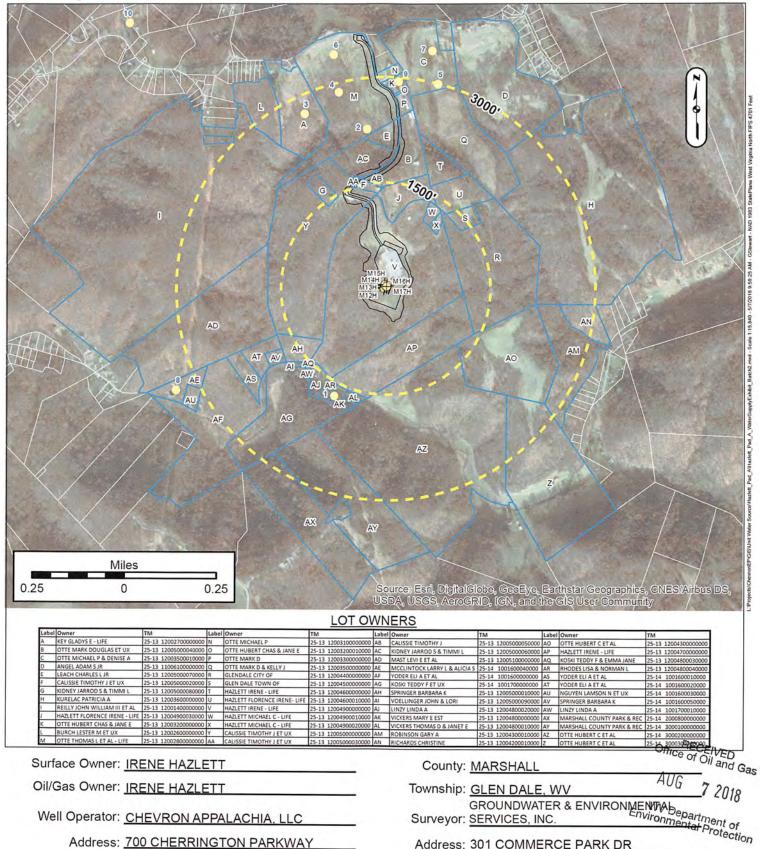

### FINDINGS OF THE CHIEF

In support of this Order, the Chief hereby finds the following:

- OOG, an office within the West Virginia Department of Environmental Protection, is the agency
  with the duty and authority to execute and enforce W. Va. Code §22-6-1 and §22-6A-1 et seq., and
  the rules and regulations promulgated thereunder.
- 2. Chevron Appalachia, LLC is a "person" as defined by W. Va. Code §22-6-1(n), with a corporate address as P.O. Box 611, Moon Township, Pennsylvania.
- 3. On August 3, 2018, Chevron Appalachia, LLC submitted well work permit applications identified as API#s 47-051-02092, 47-051-02093, 47-051-02094, 47-051-02095, 47-051-02096, 47-051-02097, 47-051-02099 and 47-051-02100. Then on August 7, 2018 Chevron Appalachia, LLC submitted well work permit applications identified as API#s 47-051-02107, 47-051-02108, 47-051-02109, 47-051-02110, 47-051-02111 and 47-051-02112. The proposed wells are to be located on the Hazlett Pad in Union District of Marshall County, West Virginia.
- 4. On August 3, 2018, Chevron Appalachia, LLC requested a waiver for Wetlands 1A, 3A, 3B and 4 outlined in Attachment 1, from well location restriction requirements in W. Va. Code §22-6A-12(b) for the well work permit applications identified as API#s 47-051-02092, 47-051-02093, 47-051-02094, 47-051-02095, 47-051-02096, 47-051-02097, 47-051-02099, 47-051-02100, 47-051-02107, 47-051-02108, 47-051-02109, 47-051-02110, 47-051-02111 and 47-051-02112. Wetlands 1A and 4 will be excluded from this waiver because they are more than 100' from the LOD of the pad.

The proposed Hazlett Well Pad Project is located off Grandview Road/WV-86 in Union District, Marshall County, West Virginia, east of the city of Glen Dale, as shown on the Site Location Map. The project's proposed LOD is located within 100 feet of three palustrine emergent wetlands and one palustrine scrub-shrub wetland, as shown on the Aquatic Impacts Map. The approximate distance of each wetland to the nearest boundary of the LOD is as follows: