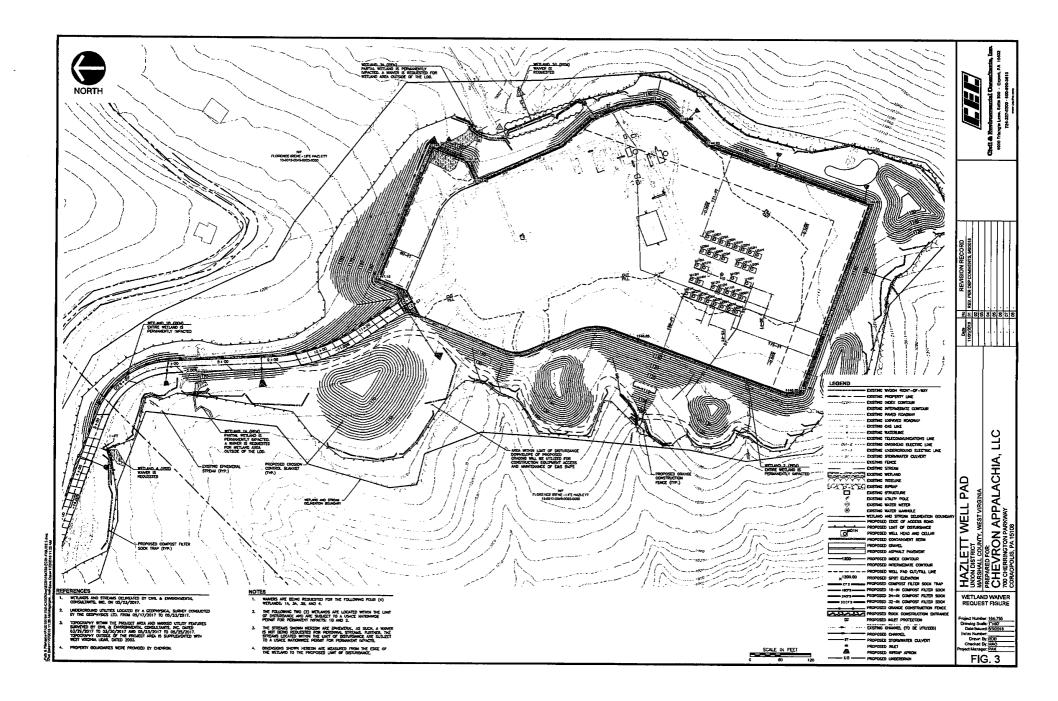

#### b. Location alternatives must be shown.

Due to the size of the proposed well pad, the steep topography of the surrounding area, and the location of the subsurface coal boundary, the current location of the proposed Hazlett Well Pad is the primary location desired by Chevron. Further, this project expands an existing well pad and access road. Siting the proposed well pad at an alternative location will likely result in additional earth and vegetation disturbance. Minor adjustments to the dimensions of the proposed well pad were made during the conceptual planning phase of the project; however, the current location of the well pad has remained unchanged due to the limitations listed above. The size of the well pad is optimized for the extraction and production equipment that will be set on the well pad. As such, minimizing the dimensions of the well pad beyond the dimensions provided is not feasible. The location of the well pad and LOD are shown on Figure 3 – Wetland Waiver Request Figure provided in Attachment B.

- Compost filter sock traps will be positioned downslope of larger drainage areas and upslope of the existing wetlands and/or ephemeral streams;
- Compost filter socks will be positioned downslope of smaller drainage areas and upslope of the existing wetlands and/or ephemeral streams;
- Orange construction fence will be erected along the edge of the LOD to clearly mark and help protect the wetlands from being impacted during construction operations;

West Virginia Department of Environmental Protection Project 164-755 Page 4 May 3, 2018

- Erosion control blanket will be placed on slopes greater than 3 Horizontal to 1 Vertical (3H:1V) to limit erosion and promote vegetative growth:
- Riprap aprons will be constructed at the outfalls of pipes to dissipate runoff;
- Disturbed areas within the LOD shall be stabilized within 21 days of construction activity temporarily or permanently ceasing; and
- One ephemeral stream (UNT 3 to Little Grave Creek) located within the LOD will be realigned and restored to approximate original dimensions downgradient of the proposed fill slope toe-key outlet drain and lined with riprap.