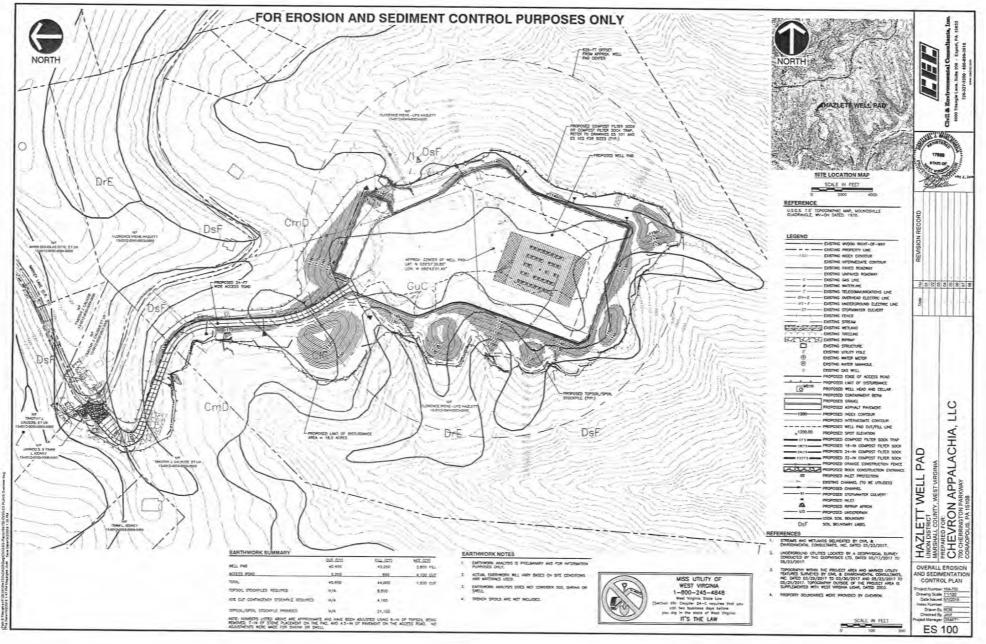

As part of the well pad permitting process, an E&S Plan has been prepared for the Hazlett Well Pad project which stipulates implementations to reduce soil erosion, compaction, and sedimentation of receiving streams and wetlands. The following measures will be implemented as part of the E&S Plan to protect the existing wetlands and streams:

- Compost filter sock traps will be positioned downslope of larger drainage areas and upslope of the existing wetlands and/or ephemeral streams;
- Compost filter socks will be positioned downslope of smaller drainage areas and upslope of the existing wetlands and/or ephemeral streams;
- Orange construction fence will be erected along the edge of the LOD to clearly mark and help protect the wetlands from being impacted during construction operations;

West Virginia Department of Environmental Protection Project 164-755 Page 4 May 3, 2018

- Erosion control blanket will be placed on slopes greater than 3 Horizontal to 1 Vertical (3H:1V) to limit erosion and promote vegetative growth:
- Riprap aprons will be constructed at the outfalls of pipes to dissipate runoff;
- Disturbed areas within the LOD shall be stabilized within 21 days of construction activity temporarily or permanently ceasing; and
- One ephemeral stream (UNT 3 to Little Grave Creek) located within the LOD will be realigned and restored to approximate original dimensions downgradient of the proposed fill slope toe-key outlet drain and lined with riprap.

Refer to the E&S Plan and details in Attachment C for locations of erosion control measures, specifications on installation and maintenance requirements, and the construction sequence.