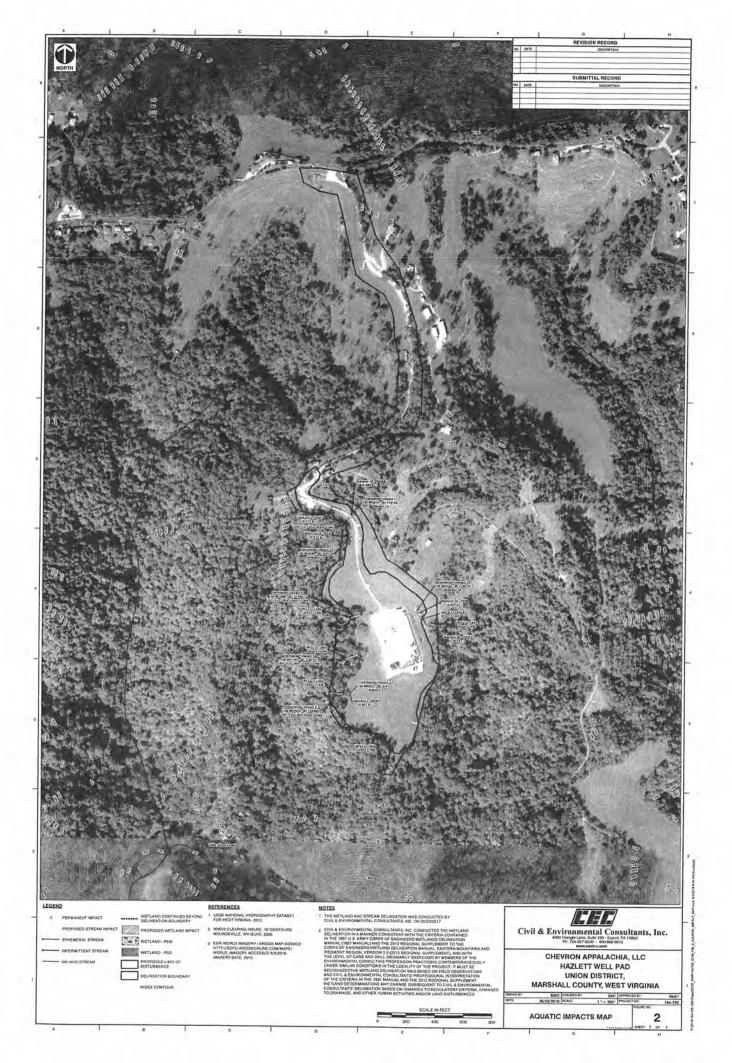

Chevron is proposing to expand an existing natural gas well pad and widen the associated existing access road. The total limit of disturbance (LOD) for the project is approximately 18 acres. The waiver request form is included in Attachment A. The following figures are included in Attachment B: Site Location Map, Aquatics Impact Map, and Wetland Waiver Request Figure. The Erosion & Sediment Control (E&S) Plan is included in Attachment C. Existing wetlands and streams were delineated by qualified CEC biologists on May 23, 2017. The following section provides additional information as required by the waiver.

The proposed Hazlett Well Pad Project is located off Grandview Road/WV-86 in Union District, Marshall County, West Virginia, east of the city of Glen Dale, as shown on the Site Location Map. The project's proposed LOD is located within 100 feet of three palustrine emergent wetlands and one palustrine scrub-shrub wetland, as shown on the Aquatic Impacts Map. The approximate distance of each wetland to the nearest boundary of the LOD is as follows:

West Virginia Department of Environmental Protection Project 164-755 Page 2 May 3, 2018

- Wetland 1A − 0 linear feet; <sup>k</sup>
- Wetland 3A 0 linear feet;
- Wetland 3B 53 linear feet; and
- Wetland 4 1 linear foot. ✓

No perennial streams are located within 100 feet of the project LOD. A waiver is not being requested for the Wetlands 1B and 2 which are located entirely within the LOD. Chevron is requesting authorization from the U.S. Army Corps of Engineers (USACE) for impacts to these wetlands, impacts to the portions of Wetlands 1A and 3A within the LOD, and for impacts to three ephemeral unnamed tributaries to Little Grave Creek. A copy of the Application for Department of the Army Permit is included in Attachment D.