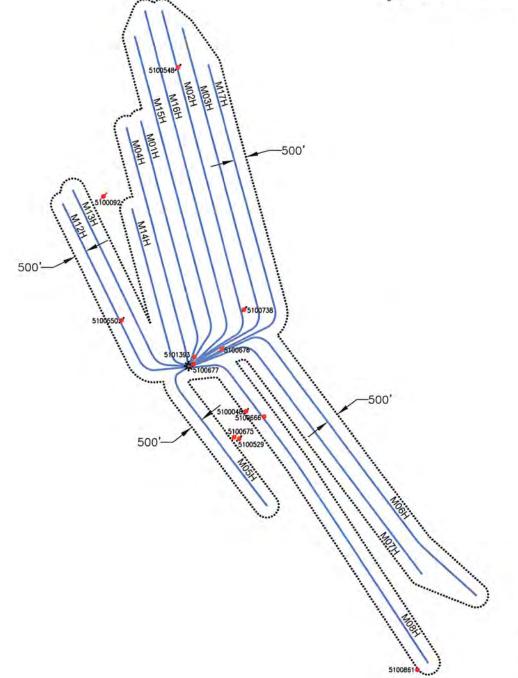

Chevron is proposing to expand an existing natural gas well pad and widen the associated existing access road. The total limit of disturbance (LOD) for the project is approximately 18 acres. The waiver request form is included in Attachment A. The following figures are included in Attachment B: Site Location Map, Aquatics Impact Map, and Wetland Waiver Request Figure. The Erosion & Sediment Control (E&S) Plan is included in Attachment C. Existing wetlands and streams were delineated by qualified CEC biologists on May 23, 2017. The following section provides additional information as required by the waiver.

The proposed Hazlett Well Pad Project is located off Grandview Road/WV-86 in Union District, Marshall County, West Virginia, east of the city of Glen Dale, as shown on the Site Location Map. The project's proposed LOD is located within 100 feet of three palustrine emergent wetlands and one palustrine scrub-shrub wetland, as shown on the Aquatic Impacts Map. The approximate distance of each wetland to the nearest boundary of the LOD is as follows:

West Virginia Department of Environmental Protection Project 164-755 Page 2 May 3, 2018

- Wetland 1A − 0 linear feet; <sup>k</sup>
- Wetland 3A 0 linear feet;
- Wetland 3B 53 linear feet; and
- Wetland 4 1 linear foot. ✓

No perennial streams are located within 100 feet of the project LOD. A waiver is not being requested for the Wetlands 1B and 2 which are located entirely within the LOD. Chevron is requesting authorization from the U.S. Army Corps of Engineers (USACE) for impacts to these wetlands, impacts to the portions of Wetlands 1A and 3A within the LOD, and for impacts to three ephemeral unnamed tributaries to Little Grave Creek. A copy of the Application for Department of the Army Permit is included in Attachment D.