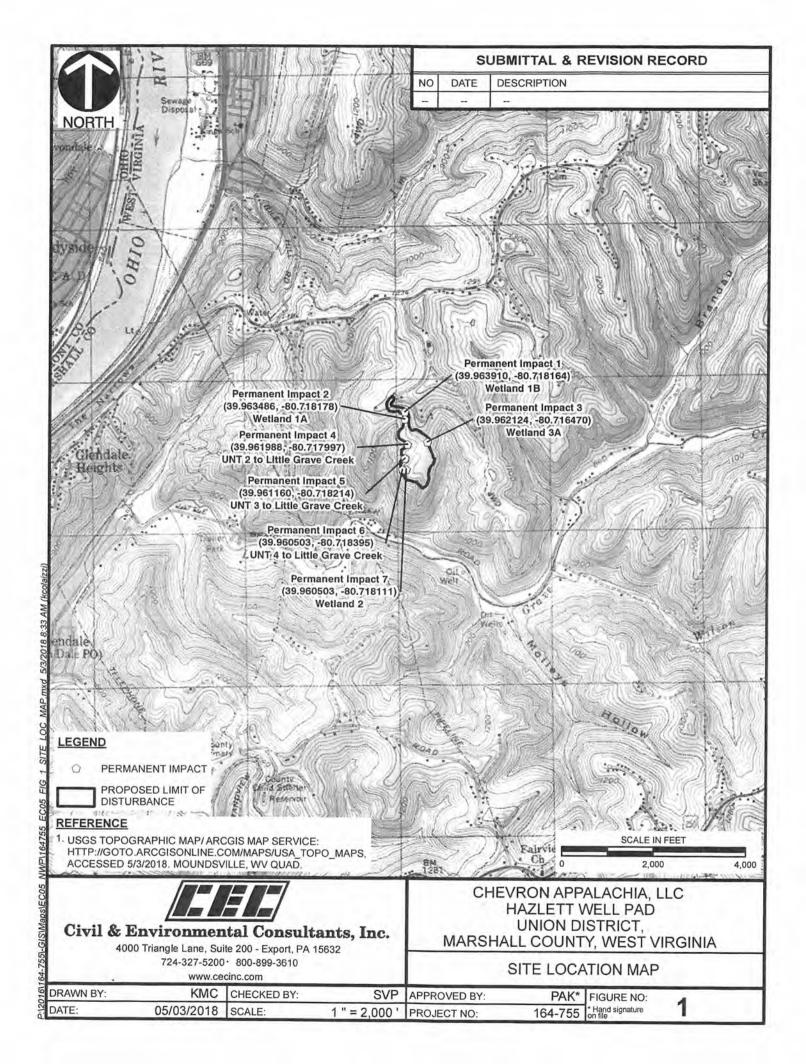

Chevron is proposing to expand an existing natural gas well pad and widen the associated existing access road. The total limit of disturbance (LOD) for the project is approximately 18 acres. The waiver request form is included in Attachment A. The following figures are included in Attachment B: Site Location Map, Aquatics Impact Map, and Wetland Waiver Request Figure. The Erosion & Sediment Control (E&S) Plan is included in Attachment C. Existing wetlands and streams were delineated by qualified CEC biologists on May 23, 2017. The following section provides additional information as required by the waiver.

The proposed Hazlett Well Pad Project is located off Grandview Road/WV-86 in Union District, Marshall County, West Virginia, east of the city of Glen Dale, as shown on the Site Location Map. The project's proposed LOD is located within 100 feet of three palustrine emergent wetlands and one palustrine scrub-shrub wetland, as shown on the Aquatic Impacts Map. The approximate distance of each wetland to the nearest boundary of the LOD is as follows: