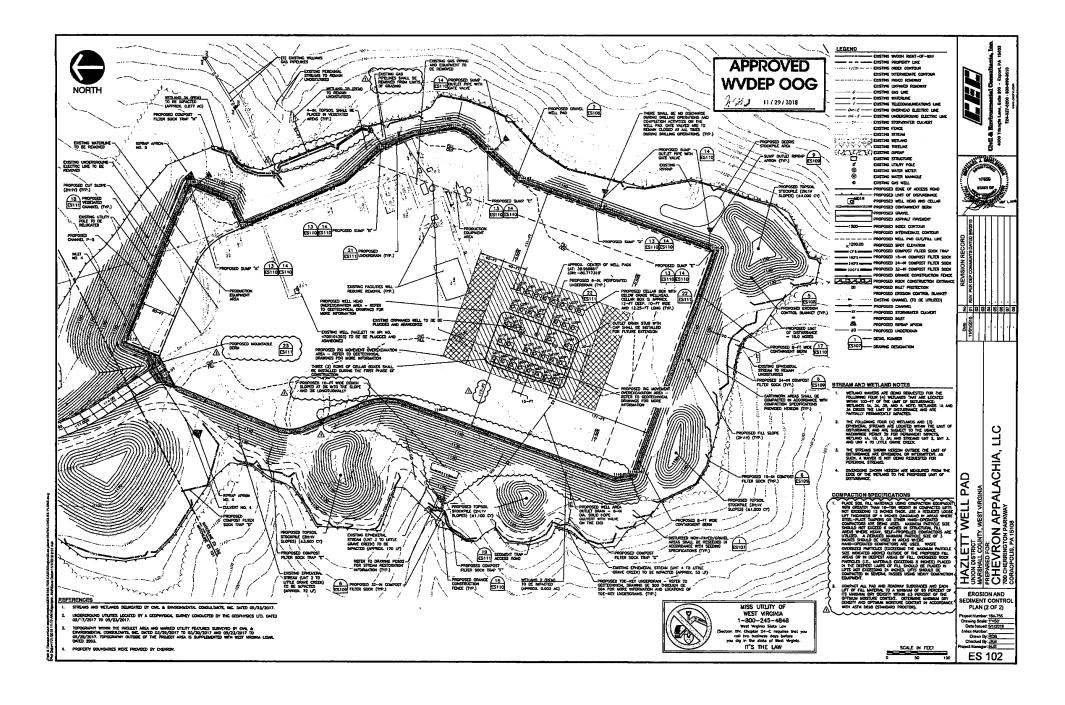

#### **ORDER**

West Virginia Code §22-6A-12(b) requires, in part, that "[n]o well pad may be prepared or well drilled within one hundred feet measured horizontally from any perennial stream, natural or artificial lake, pond or reservoir, or a wetland. The Office of Oil and Gas grants the request for a waiver for Wetlands 3A and 3B from well location restriction requirements in W. Va. Code §22-6A-12(b) for the well work permit applications identified as API#s 47-051-02092, 47-051-02093, 47-051-02094, 47-051-02095, 47-051-02096, 47-051-02097, 47-051-02099, 47-051-02100, 47-051-02107, 47-051-02108, 47-051-02109, 47-051-02111 and 47-051-02112. The Office of Oil and Gas hereby **ORDERS** that Chevron Appalachia, LLC shall meet the following site construction and operational requirements for the Hazlett Well Pad:

- a. A berm shall be constructed around the perimeter of the pad to contain any potential spills and storm water runoff. Berm is to be at least twenty-four inches (24") in height;
- b. Erosion control blankets shall be installed on all slopes and down gradient locations of the pad as erosion and sediment controlling BMPs;
- c. Wetland 3A shall have both a compost filter sock trap and a layer of thirty two-inch (32") compost filter sock to prevent any sediment from reaching the wetland from the well pad. This along with temporary and permanent vegetative cover will prevent sediment from reaching the wetland.
- d. Wetland 3B shall have two layers of eighteen-inch (18") compost filter sock to prevent any sediment from reaching the wetland from the well pad. This along with temporary and permanent vegetative cover will prevent sediment from reaching the wetland.
- e. Disturbed areas not used for operations shall be seeded and mulched per the seeding tables in the WVDEP-OOG Erosion and Sediment Control Manual;
- f. Drill cuttings and associated drilling mud shall be disposed of in a permitted landfill;
- g. Waste generated by the flowback treatment systems shall be sent to offsite disposal at a permitted landfill;
- h. Weekly site inspections shall be conducted to monitor and maintain the integrity of the BMP storm water controls:
- i. Weekly storm water and spill prevention inspections shall be conducted focusing on storm water and spill prevention BMPs and maintenance of these BMPs;
- j. Inspections of the storm water and spill prevention measures shall be conducted after any major storm event defined as a half inch (½") rain within any twenty-four (24) hour period;
- k. Pad inspections shall be conducted no less than once a week to identify and mitigate potential deficiencies;
- 1. All records from inspections shall be maintained on site for the life of the project and be available upon request.

Chevron is proposing to expand an existing natural gas well pad and widen the associated existing access road. The total limit of disturbance (LOD) for the project is approximately 18 acres. The waiver request form is included in Attachment A. The following figures are included in Attachment B: Site Location Map, Aquatics Impact Map, and Wetland Waiver Request Figure. The Erosion & Sediment Control (E&S) Plan is included in Attachment C. Existing wetlands and streams were delineated by qualified CEC biologists on May 23, 2017. The following section provides additional information as required by the waiver.

The proposed Hazlett Well Pad Project is located off Grandview Road/WV-86 in Union District, Marshall County, West Virginia, east of the city of Glen Dale, as shown on the Site Location Map. The project's proposed LOD is located within 100 feet of three palustrine emergent wetlands and one palustrine scrub-shrub wetland, as shown on the Aquatic Impacts Map. The approximate distance of each wetland to the nearest boundary of the LOD is as follows:

#### b. Location alternatives must be shown.

Due to the size of the proposed well pad, the steep topography of the surrounding area, and the location of the subsurface coal boundary, the current location of the proposed Hazlett Well Pad is the primary location desired by Chevron. Further, this project expands an existing well pad and access road. Siting the proposed well pad at an alternative location will likely result in additional earth and vegetation disturbance. Minor adjustments to the dimensions of the proposed well pad were made during the conceptual planning phase of the project; however, the current location of the well pad has remained unchanged due to the limitations listed above. The size of the well pad is optimized for the extraction and production equipment that will be set on the well pad. As such, minimizing the dimensions of the well pad beyond the dimensions provided is not feasible. The location of the well pad and LOD are shown on Figure 3 – Wetland Waiver Request Figure provided in Attachment B.