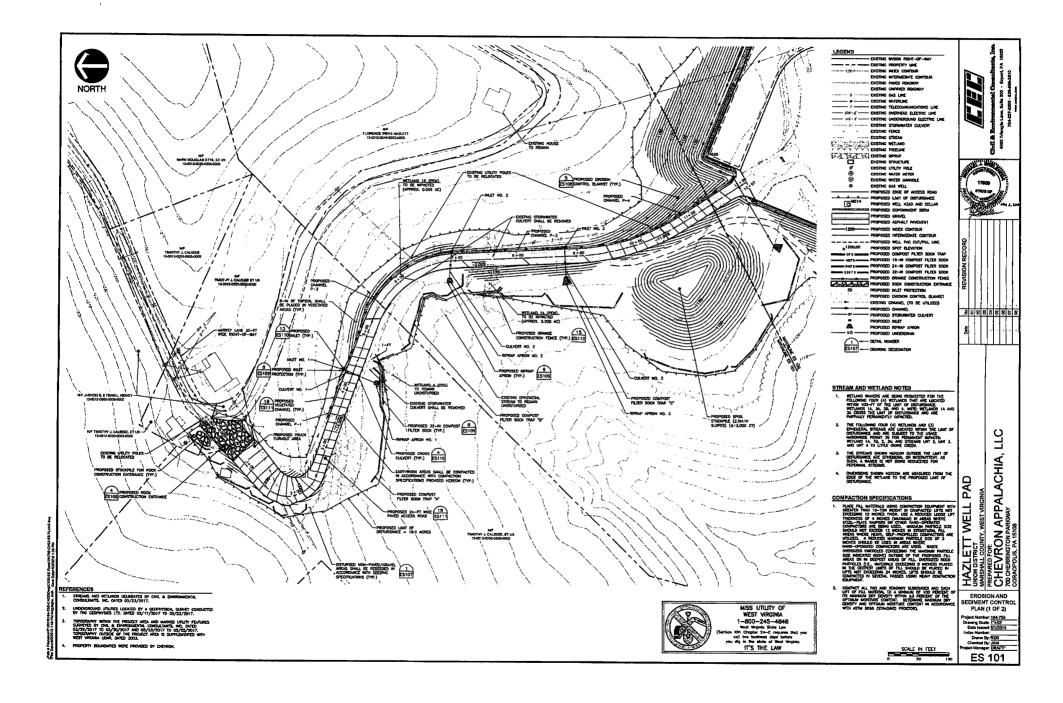

Chevron is proposing to expand an existing natural gas well pad and widen the associated existing access road. The total limit of disturbance (LOD) for the project is approximately 18 acres. The waiver request form is included in Attachment A. The following figures are included in Attachment B: Site Location Map, Aquatics Impact Map, and Wetland Waiver Request Figure. The Erosion & Sediment Control (E&S) Plan is included in Attachment C. Existing wetlands and streams were delineated by qualified CEC biologists on May 23, 2017. The following section provides additional information as required by the waiver.

The proposed Hazlett Well Pad Project is located off Grandview Road/WV-86 in Union District, Marshall County, West Virginia, east of the city of Glen Dale, as shown on the Site Location Map. The project's proposed LOD is located within 100 feet of three palustrine emergent wetlands and one palustrine scrub-shrub wetland, as shown on the Aquatic Impacts Map. The approximate distance of each wetland to the nearest boundary of the LOD is as follows:

As part of the well pad permitting process, an E&S Plan has been prepared for the Hazlett Well Pad project which stipulates implementations to reduce soil erosion, compaction, and sedimentation of receiving streams and wetlands. The following measures will be implemented as part of the E&S Plan to protect the existing wetlands and streams:

- Compost filter sock traps will be positioned downslope of larger drainage areas and upslope of the existing wetlands and/or ephemeral streams;
- Compost filter socks will be positioned downslope of smaller drainage areas and upslope of the existing wetlands and/or ephemeral streams;
- Orange construction fence will be erected along the edge of the LOD to clearly mark and help protect the wetlands from being impacted during construction operations;

West Virginia Department of Environmental Protection Project 164-755 Page 4 May 3, 2018

- Erosion control blanket will be placed on slopes greater than 3 Horizontal to 1 Vertical (3H:1V) to limit erosion and promote vegetative growth:
- Riprap aprons will be constructed at the outfalls of pipes to dissipate runoff;
- Disturbed areas within the LOD shall be stabilized within 21 days of construction activity temporarily or permanently ceasing; and
- One ephemeral stream (UNT 3 to Little Grave Creek) located within the LOD will be realigned and restored to approximate original dimensions downgradient of the proposed fill slope toe-key outlet drain and lined with riprap.