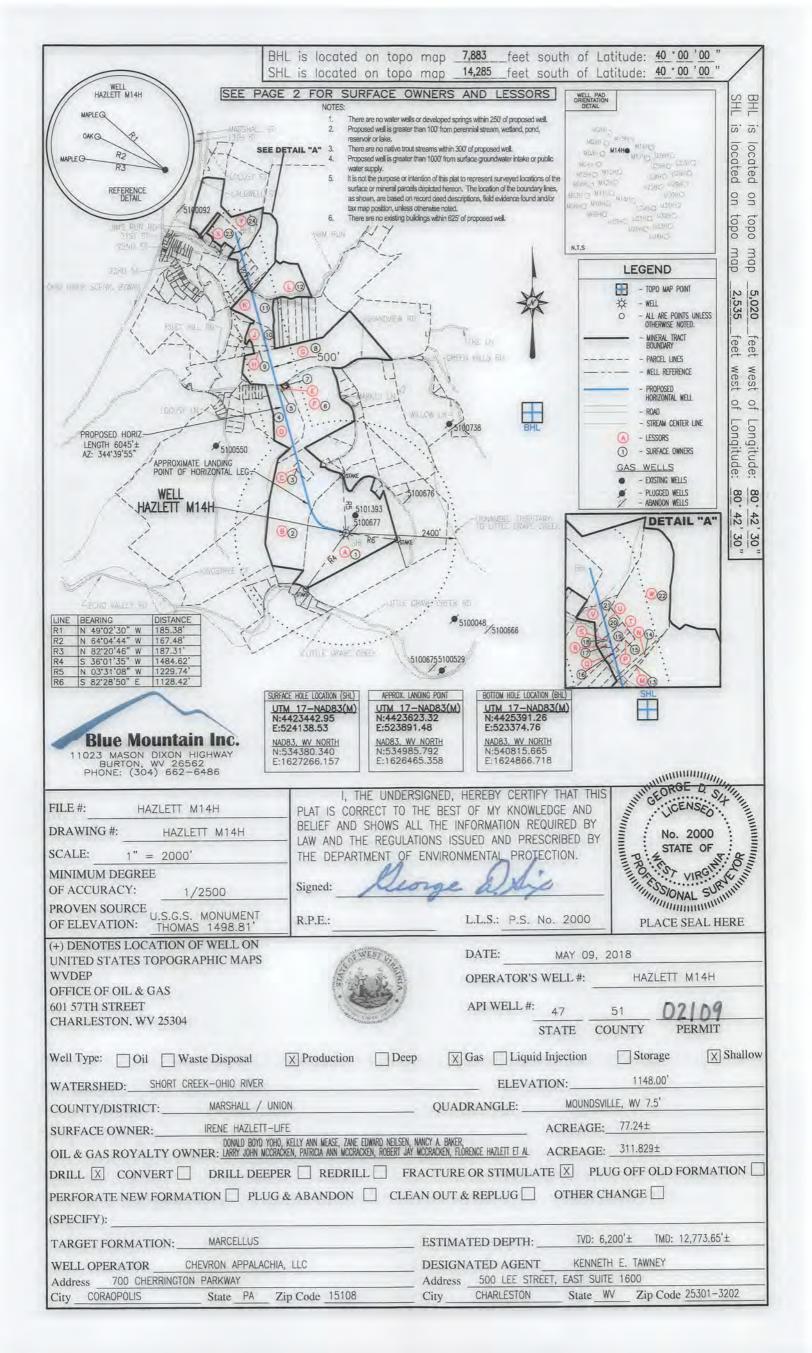

Friday, November 30, 2018 WELL WORK PERMIT Horizontal 6A / New Drill

CHEVRON APPALACHIA, LLC 700 CHERRINGTON PARKWAY

CORAOPOLIS, PA 15108

Permit approval for HAZLETT M14H Re:

47-051-02109-00-00

This well work permit is evidence of permission granted to perform the specified well work at the location described on the attached pages and located on the attached plat, subject to the provisions of Chapter 22 of the West Virginia Code of 1931, as amended, and all rules and regulations promulgated thereunder, and to any additional specific conditions and provisions outlined in the pages attached hereto. Notification shall be given by the operator to the Oil and Gas Inspector at least 24 hours prior to the construction of roads, locations, and/or pits for any permitted work. In addition, the well operator shall notify the same inspector 24 hours before any actual well work is commenced and prior to running and cementing casing. Spills or emergency discharges must be promptly reported by the operator to 1-800-642-3074 and to the Oil and Gas Inspector.

Chief

Operator's Well Number: HAZLETT M14H

Farm Name: IRENE HAZLETT - LIFE

U.S. WELL NUMBER: 47-051-02109-00-00

Horizontal 6A New Drill

Date Issued: 11/30/2018

| API N | umb | er: |   |   |   |   |   |   |   |   |
|-------|-----|-----|---|---|---|---|---|---|---|---|
| NIC   | 4   | 7   | 0 | 5 | 1 | 0 | 2 | 1 | 0 | 9 |