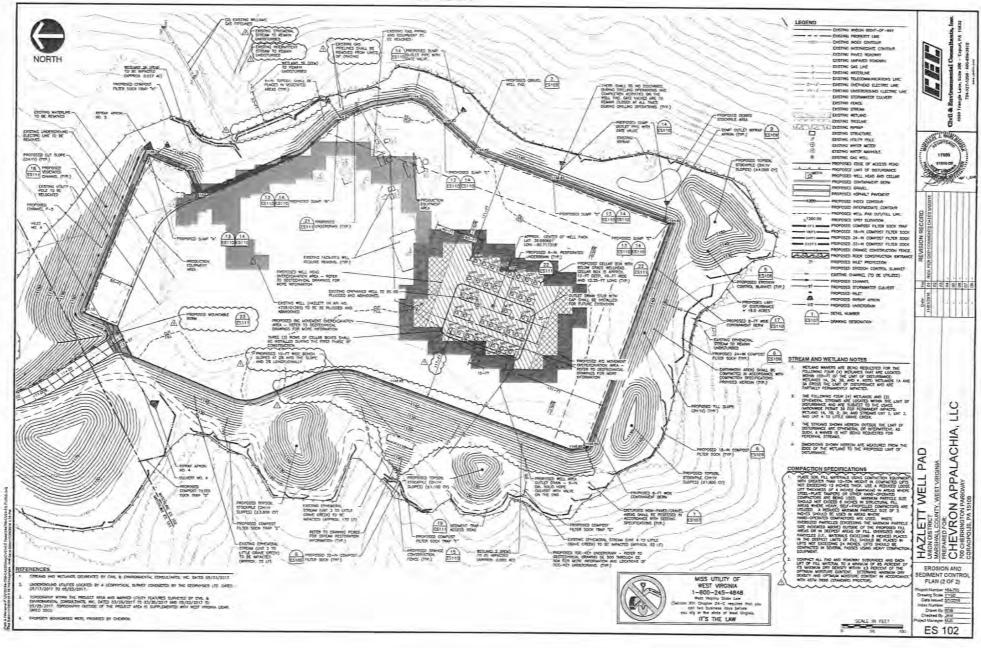

#### 1.0 INTRODUCTION

On behalf of Chevron Appalachia, LLC (Chevron), Civil & Environmental Consultants, Inc. (CEC) is submitting a Wetland Waiver Request pursuant to Chapter 22 Article 6A Section 12 of the West Virginia Code. Chevron is requesting a waiver to construct a natural gas well pad within 100 feet of three palustrine emergent wetlands and one palustrine scrub-shrub wetland for their proposed Hazlett Well Pad Project located in Union District, Marshall County, West Virginia.

Chevron is proposing to expand an existing natural gas well pad and widen the associated existing access road. The total limit of disturbance (LOD) for the project is approximately 18 acres. The waiver request form is included in Attachment A. The following figures are included in Attachment B: Site Location Map, Aquatics Impact Map, and Wetland Waiver Request Figure. The Erosion & Sediment Control (E&S) Plan is included in Attachment C. Existing wetlands and streams were delineated by qualified CEC biologists on May 23, 2017. The following section provides additional information as required by the waiver.

The proposed Hazlett Well Pad Project is located off Grandview Road/WV-86 in Union District, Marshall County, West Virginia, east of the city of Glen Dale, as shown on the Site Location Map. The project's proposed LOD is located within 100 feet of three palustrine emergent wetlands and one palustrine scrub-shrub wetland, as shown on the Aquatic Impacts Map. The approximate distance of each wetland to the nearest boundary of the LOD is as follows:

#### b. Location alternatives must be shown.

Due to the size of the proposed well pad, the steep topography of the surrounding area, and the location of the subsurface coal boundary, the current location of the proposed Hazlett Well Pad is the primary location desired by Chevron. Further, this project expands an existing well pad and access road. Siting the proposed well pad at an alternative location will likely result in additional earth and vegetation disturbance. Minor adjustments to the dimensions of the proposed well pad were made during the conceptual planning phase of the project; however, the current location of the well pad has remained unchanged due to the limitations listed above. The size of the well pad is optimized for the extraction and production equipment that will be set on the well pad. As such, minimizing the dimensions of the well pad beyond the dimensions provided is not feasible. The location of the well pad and LOD are shown on Figure 3 – Wetland Waiver Request Figure provided in Attachment B.