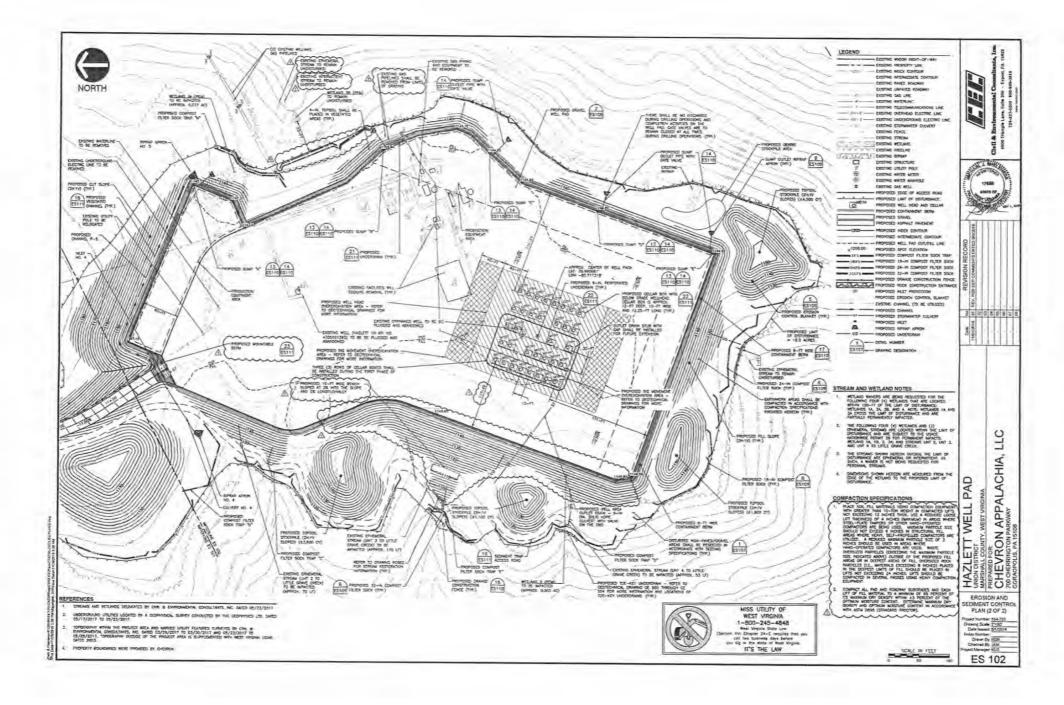

Chevron is proposing to expand an existing natural gas well pad and widen the associated existing access road. The total limit of disturbance (LOD) for the project is approximately 18 acres. The waiver request form is included in Attachment A. The following figures are included in Attachment B: Site Location Map, Aquatics Impact Map, and Wetland Waiver Request Figure. The Erosion & Sediment Control (E&S) Plan is included in Attachment C. Existing wetlands and streams were delineated by qualified CEC biologists on May 23, 2017. The following section provides additional information as required by the waiver.

#### b. Location alternatives must be shown.

Due to the size of the proposed well pad, the steep topography of the surrounding area, and the location of the subsurface coal boundary, the current location of the proposed Hazlett Well Pad is the primary location desired by Chevron. Further, this project expands an existing well pad and access road. Siting the proposed well pad at an alternative location will likely result in additional earth and vegetation disturbance. Minor adjustments to the dimensions of the proposed well pad were made during the conceptual planning phase of the project; however, the current location of the well pad has remained unchanged due to the limitations listed above. The size of the well pad is optimized for the extraction and production equipment that will be set on the well pad. As such, minimizing the dimensions of the well pad beyond the dimensions provided is not feasible. The location of the well pad and LOD are shown on Figure 3 – Wetland Waiver Request Figure provided in Attachment B.

As part of the well pad permitting process, an E&S Plan has been prepared for the Hazlett Well Pad project which stipulates implementations to reduce soil erosion, compaction, and sedimentation of receiving streams and wetlands. The following measures will be implemented as part of the E&S Plan to protect the existing wetlands and streams:

- Compost filter sock traps will be positioned downslope of larger drainage areas and upslope of the existing wetlands and/or ephemeral streams;
- Compost filter socks will be positioned downslope of smaller drainage areas and upslope of the existing wetlands and/or ephemeral streams;
- Orange construction fence will be erected along the edge of the LOD to clearly mark and help protect the wetlands from being impacted during construction operations;

West Virginia Department of Environmental Protection Project 164-755 Page 4 May 3, 2018

- Erosion control blanket will be placed on slopes greater than 3 Horizontal to 1 Vertical (3H:1V) to limit erosion and promote vegetative growth:
- Riprap aprons will be constructed at the outfalls of pipes to dissipate runoff;
- Disturbed areas within the LOD shall be stabilized within 21 days of construction activity temporarily or permanently ceasing; and
- One ephemeral stream (UNT 3 to Little Grave Creek) located within the LOD will be realigned and restored to approximate original dimensions downgradient of the proposed fill slope toe-key outlet drain and lined with riprap.