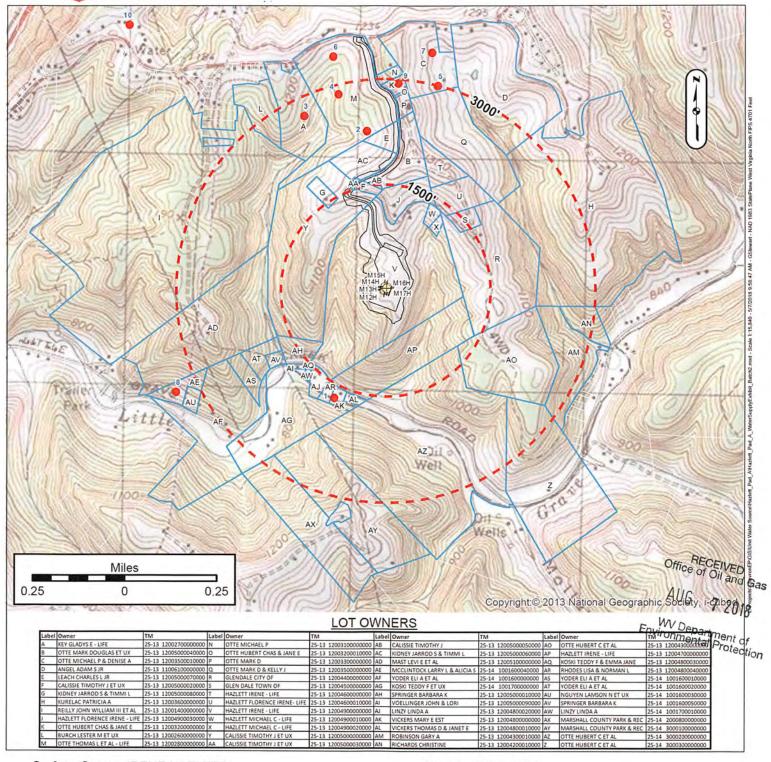

### FINDINGS OF THE CHIEF

In support of this Order, the Chief hereby finds the following:

- OOG, an office within the West Virginia Department of Environmental Protection, is the agency
  with the duty and authority to execute and enforce W. Va. Code §22-6-1 and §22-6A-1 et seq., and
  the rules and regulations promulgated thereunder.
- 2. Chevron Appalachia, LLC is a "person" as defined by W. Va. Code §22-6-1(n), with a corporate address as P.O. Box 611, Moon Township, Pennsylvania.
- 3. On August 3, 2018, Chevron Appalachia, LLC submitted well work permit applications identified as API#s 47-051-02092, 47-051-02093, 47-051-02094, 47-051-02095, 47-051-02096, 47-051-02097, 47-051-02099 and 47-051-02100. Then on August 7, 2018 Chevron Appalachia, LLC submitted well work permit applications identified as API#s 47-051-02107, 47-051-02108, 47-051-02109, 47-051-02110, 47-051-02111 and 47-051-02112. The proposed wells are to be located on the Hazlett Pad in Union District of Marshall County, West Virginia.
- 4. On August 3, 2018, Chevron Appalachia, LLC requested a waiver for Wetlands 1A, 3A, 3B and 4 outlined in Attachment 1, from well location restriction requirements in W. Va. Code §22-6A-12(b) for the well work permit applications identified as API#s 47-051-02092, 47-051-02093, 47-051-02094, 47-051-02095, 47-051-02096, 47-051-02097, 47-051-02099, 47-051-02100, 47-051-02107, 47-051-02108, 47-051-02109, 47-051-02110, 47-051-02111 and 47-051-02112. Wetlands 1A and 4 will be excluded from this waiver because they are more than 100' from the LOD of the pad.

The proposed Hazlett Well Pad Project is located off Grandview Road/WV-86 in Union District, Marshall County, West Virginia, east of the city of Glen Dale, as shown on the Site Location Map. The project's proposed LOD is located within 100 feet of three palustrine emergent wetlands and one palustrine scrub-shrub wetland, as shown on the Aquatic Impacts Map. The approximate distance of each wetland to the nearest boundary of the LOD is as follows: