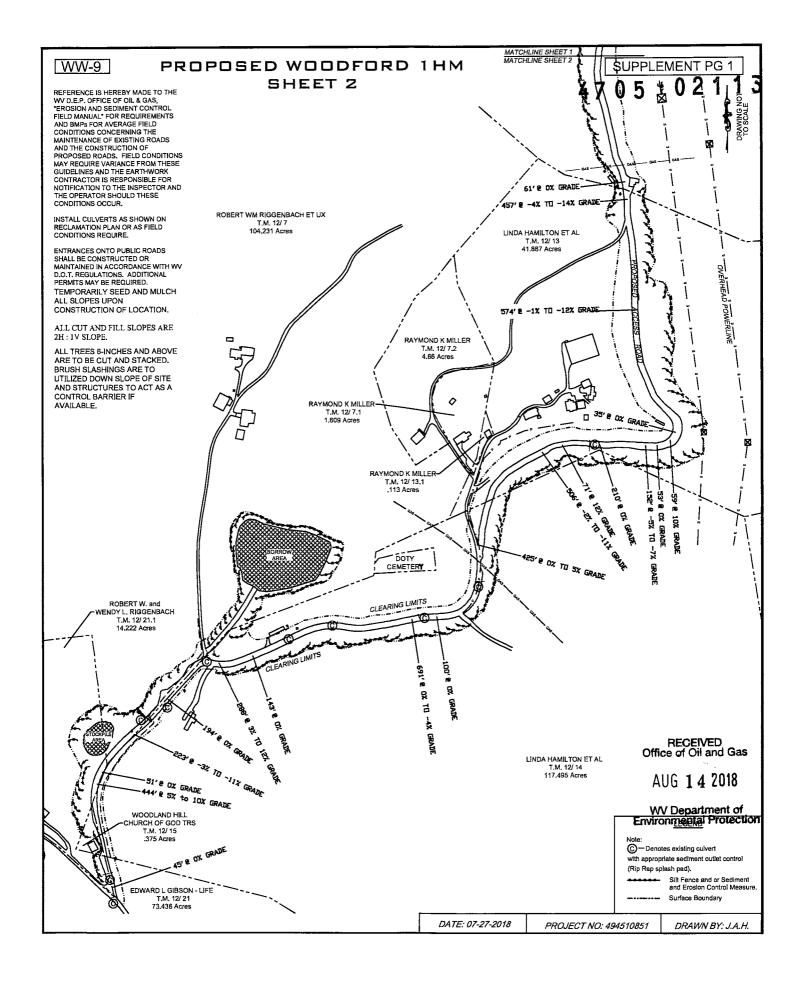

### CONDITIONS

- 1. This proposed activity may require permit coverage from the United States Army Corps of Engineers (USACE). Through this permit, you are hereby being advised to consult with USACE regarding this proposed activity.
- 2. If the operator encounters an unanticipated void, or an anticipated void at an unanticipated depth, the operator shall notify the inspector within 24 hours. Modifications to the casing program may be necessary to comply with W. Va. Code § 22-6A-5a (12), which requires drilling to a minimum depth of thirty feet below the bottom of the void, and installing a minimum of twenty (20) feet of casing. Under no circumstance should the operator drill more than one hundred (100) feet below the bottom of the void or install less than twenty (20) feet of casing below the bottom of the void.
- 3. When compacting fills, each lift before compaction shall not be more than 12 inches in height, and the moisture content of the fill material shall be within limits as determined by the Standard Proctor Density test of the actual soils used in specific engineered fill, ASTM D698, Standard Test Method for Laboratory Compaction Characteristics of Soil Using Standard Effort, to achieve 95 % compaction of the optimum density. Each lift shall be tested for compaction, with a minimum of two tests per lift per acre of fill. All test results shall be maintained on site and available for review.
- 4. Operator shall install signage per § 22-6A-8g (6) (B) at all source water locations included in their approved water management plan within 24 hours of water management plan activation.
- 5. Oil and gas water supply wells will be registered with the Office of Oil and Gas and all such wells will be constructed and plugged in accordance with the standards of the Bureau for Public Health set forth in its Legislative rule entitled *Water Well Regulations*, 64 C.S.R. 19. Operator is to contact the Bureau of Public Health regarding permit requirements. In lieu of plugging, the operator may transfer the well to the surface owner upon agreement of the parties. All drinking water wells within fifteen hundred feet of the water supply well shall be flow tested by the operator upon request of the drinking well owner prior to operating the water supply well.
- 6. Pursuant to the requirements pertaining to the sampling of domestic water supply wells/springs the operator shall, no later than thirty (30) days after receipt of analytical data provide a written copy to the Chief and any of the users who may have requested such analyses.
- 7. 24 hours prior to the initiation of the completion process the operator shall notify the Chief or his designee.
- 8. During the completion process the operator shall monitor annular pressures and report any anomaly noticed to the chief or his designee immediately.
- 9. If any explosion or other accident causing loss of life or serious personal injury occurs in or about a well or well work on a well, the well operator or its contractor shall give notice, stating the particulars of the explosion or accident, to the oil and gas inspector and the Chief, within 24 hours of said accident.
- 10. During the casing and cementing process, in the event cement does not return to the surface, the oil and gas inspector shall be notified within 24 hours.