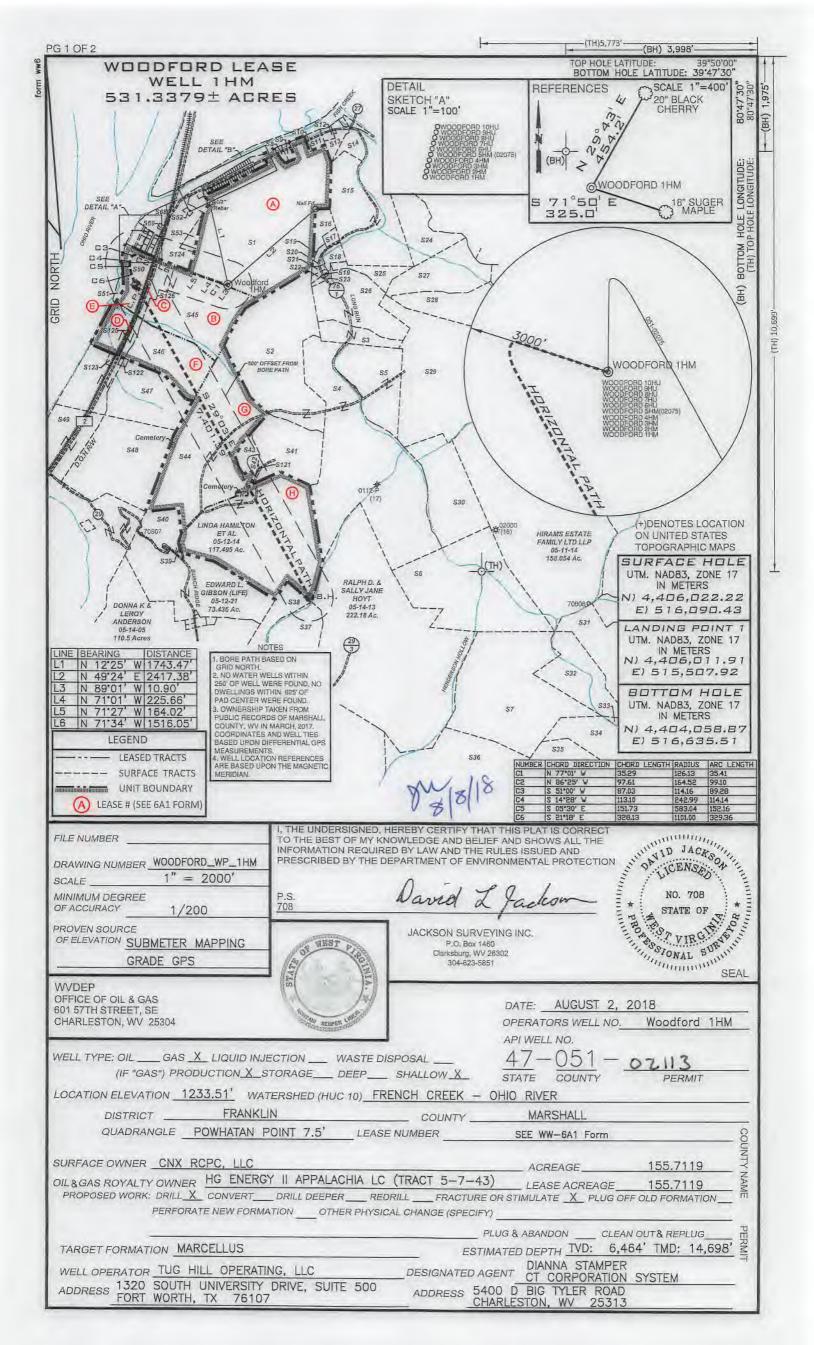

Operator's Well Number<br/>Farm Name:WOODFORD 1HM<br/>CNX RCPC, LLCU.S. WELL NUMBER:47-051-02113-00-00Horizontal 6A<br/>Date Issued:New Drill<br/>10/23/2018

1/1 t

Promoting a healthy environment.

API NO. 47-051 -OPERATOR WELL NO. Woodford 1HM Well Pact Name: Sodford 0 2 1 1 3