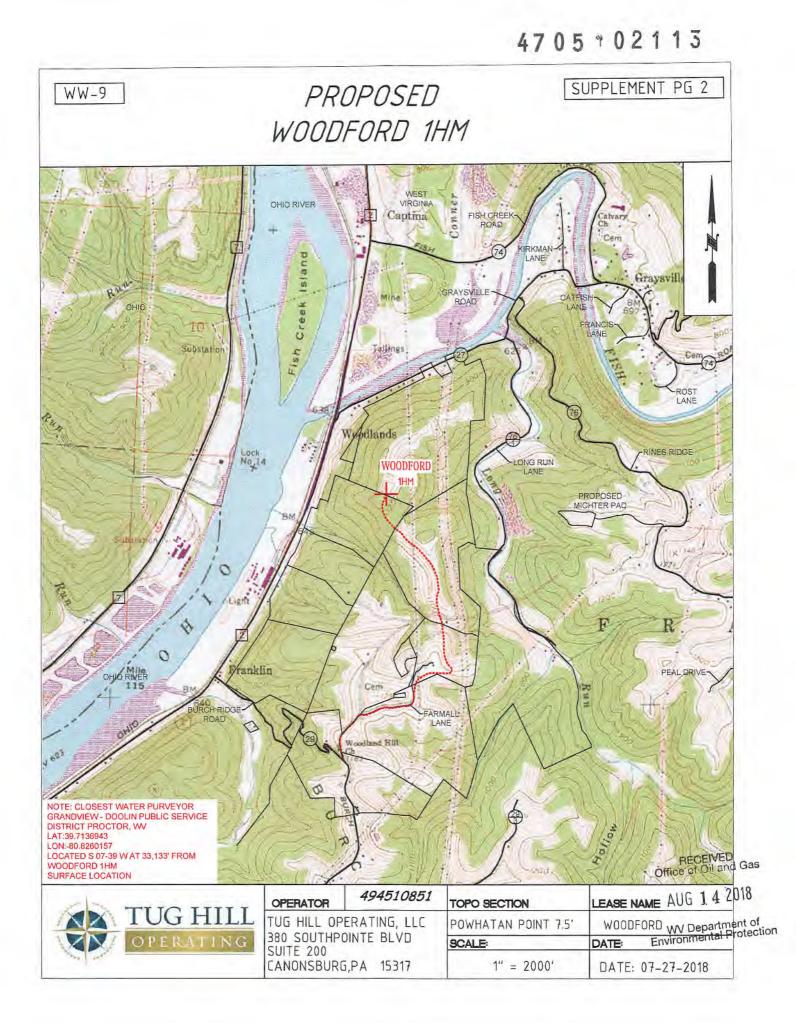

Operator's Well Number<br/>Farm Name:WOODFORD 1HM<br/>CNX RCPC, LLCU.S. WELL NUMBER:47-051-02113-00-00Horizontal 6A<br/>Date Issued:New Drill<br/>10/23/2018

1/1 t

Promoting a healthy environment.