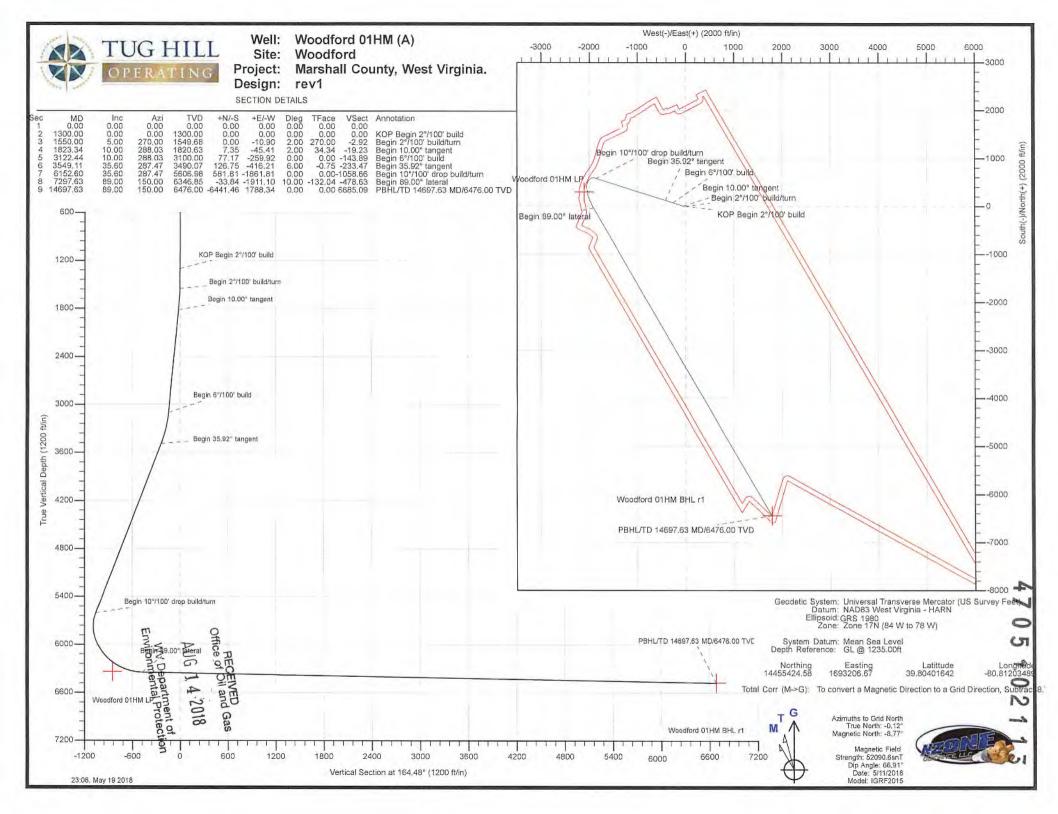

API NO. 47-051 -OPERATOR WELL NO. Woodford 1HM Well Pact Name: Sodford 0 2 1 1 3