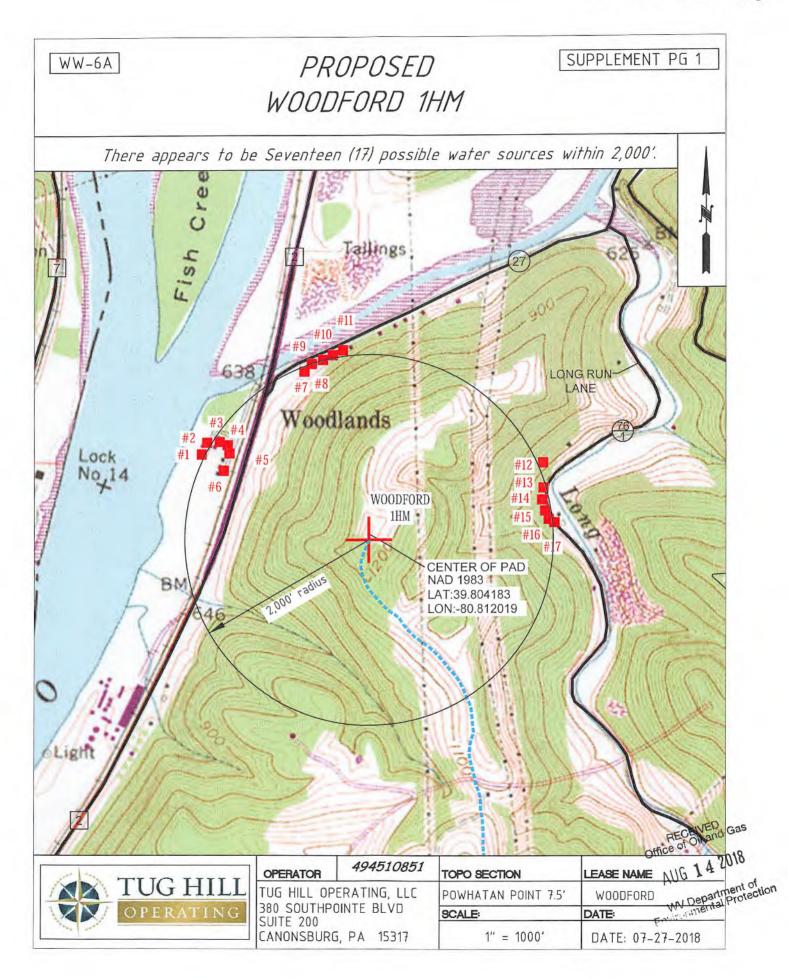

### CONDITIONS

- 1. This proposed activity may require permit coverage from the United States Army Corps of Engineers (USACE). Through this permit, you are hereby being advised to consult with USACE regarding this proposed activity.
- 2. If the operator encounters an unanticipated void, or an anticipated void at an unanticipated depth, the operator shall notify the inspector within 24 hours. Modifications to the casing program may be necessary to comply with W. Va. Code § 22-6A-5a (12), which requires drilling to a minimum depth of thirty feet below the bottom of the void, and installing a minimum of twenty (20) feet of casing. Under no circumstance should the operator drill more than one hundred (100) feet below the bottom of the void or install less than twenty (20) feet of casing below the bottom of the void.
- 3. When compacting fills, each lift before compaction shall not be more than 12 inches in height, and the moisture content of the fill material shall be within limits as determined by the Standard Proctor Density test of the actual soils used in specific engineered fill, ASTM D698, Standard Test Method for Laboratory Compaction Characteristics of Soil Using Standard Effort, to achieve 95 % compaction of the optimum density. Each lift shall be tested for compaction, with a minimum of two tests per lift per acre of fill. All test results shall be maintained on site and available for review.
- 4. Operator shall install signage per § 22-6A-8g (6) (B) at all source water locations included in their approved water management plan within 24 hours of water management plan activation.
- 5. Oil and gas water supply wells will be registered with the Office of Oil and Gas and all such wells will be constructed and plugged in accordance with the standards of the Bureau for Public Health set forth in its Legislative rule entitled *Water Well Regulations*, 64 C.S.R. 19. Operator is to contact the Bureau of Public Health regarding permit requirements. In lieu of plugging, the operator may transfer the well to the surface owner upon agreement of the parties. All drinking water wells within fifteen hundred feet of the water supply well shall be flow tested by the operator upon request of the drinking well owner prior to operating the water supply well.
- 6. Pursuant to the requirements pertaining to the sampling of domestic water supply wells/springs the operator shall, no later than thirty (30) days after receipt of analytical data provide a written copy to the Chief and any of the users who may have requested such analyses.
- 7. 24 hours prior to the initiation of the completion process the operator shall notify the Chief or his designee.
- 8. During the completion process the operator shall monitor annular pressures and report any anomaly noticed to the chief or his designee immediately.
- 9. If any explosion or other accident causing loss of life or serious personal injury occurs in or about a well or well work on a well, the well operator or its contractor shall give notice, stating the particulars of the explosion or accident, to the oil and gas inspector and the Chief, within 24 hours of said accident.
- 10. During the casing and cementing process, in the event cement does not return to the surface, the oil and gas inspector shall be notified within 24 hours.