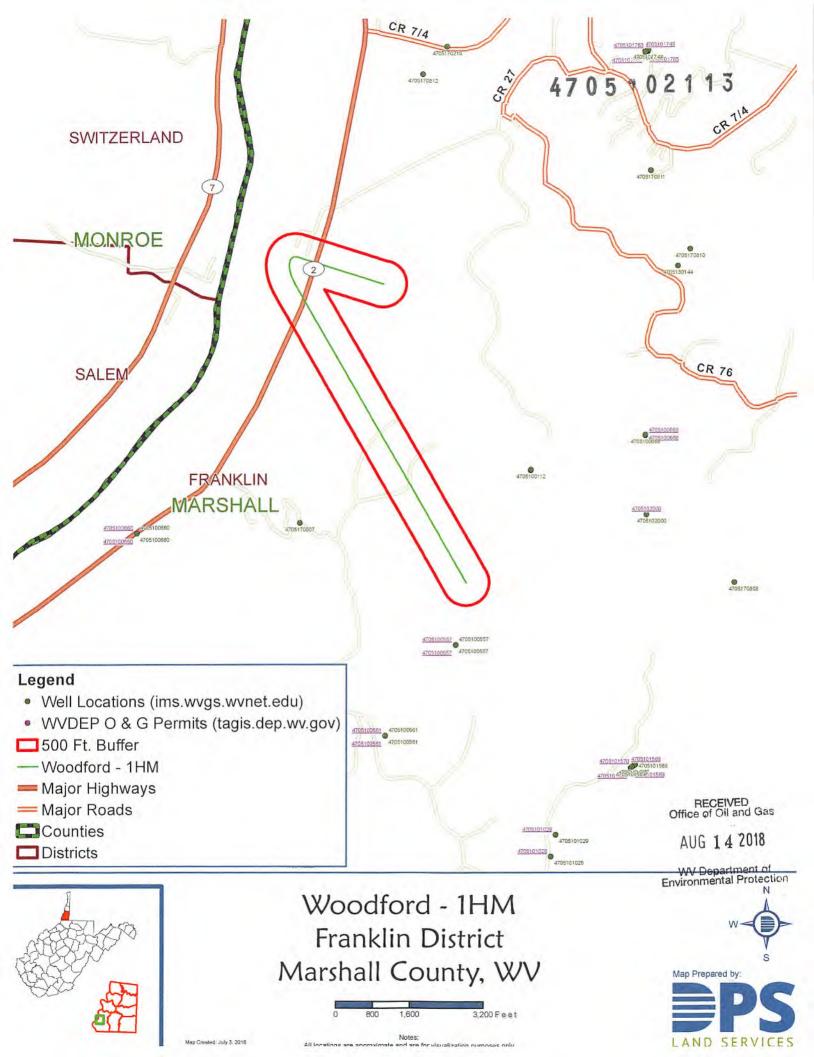

API NO. 47-051 -OPERATOR WELL NO. Woodford 1HM Well Pact Name: Sodford 0 2 1 1 3