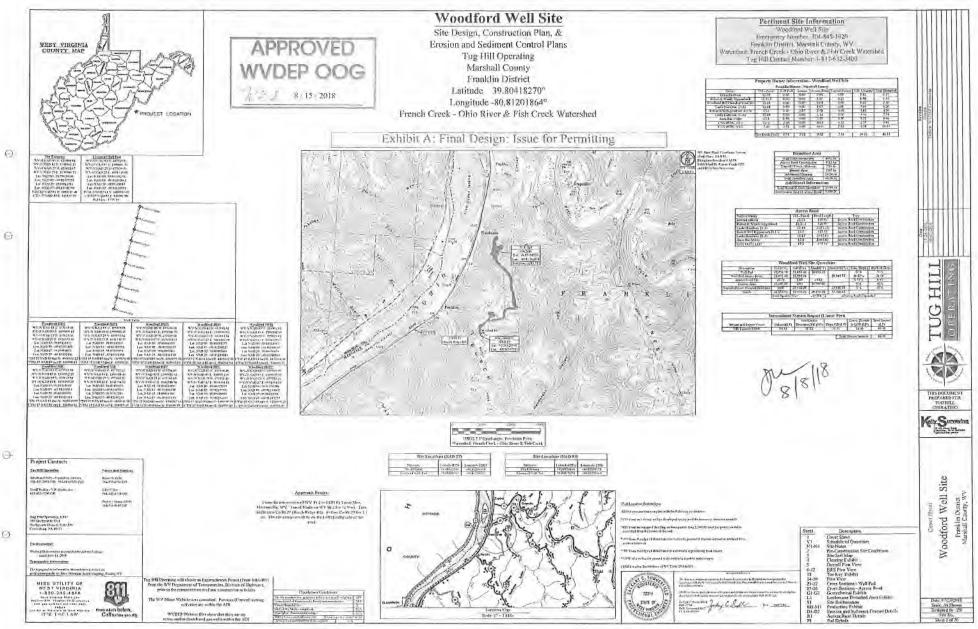

uel)<br>Guar gum – CAS# 009000-30-0                                                                                                         |
| FRW-18               |                                     | Friction Reducer | Hydrotreated light distillate<br>CAS# 064742-47-8                                                                                                                                                                     |
| Scaletrol            |                                     | Scale Inhibitor  | Ethylene glycol – CAS# 000107-21-1<br>Diethylene glycol – CAS# 000111-46-6                                                                                                                                            |

RECEIVED Office of Oil and Gas

AUG 1 4 2018

## 4705102113



O

##