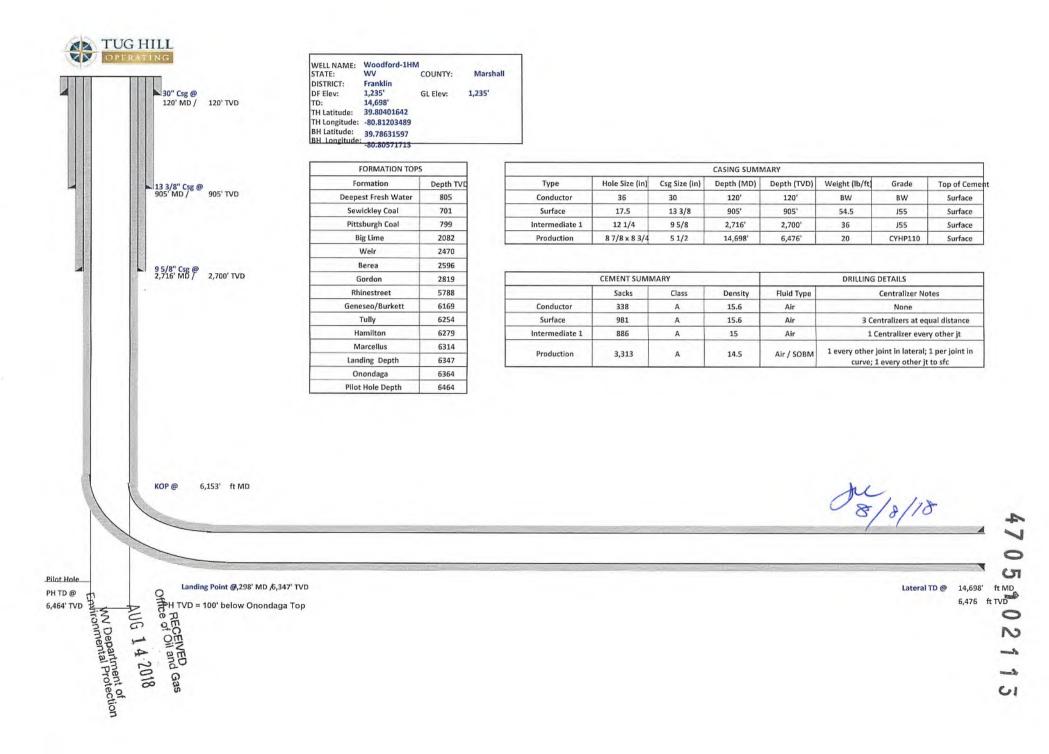

API NO. 47-051 -OPERATOR WELL NO. Woodford 1HM Well Pact Name: Sodford 0 2 1 1 3