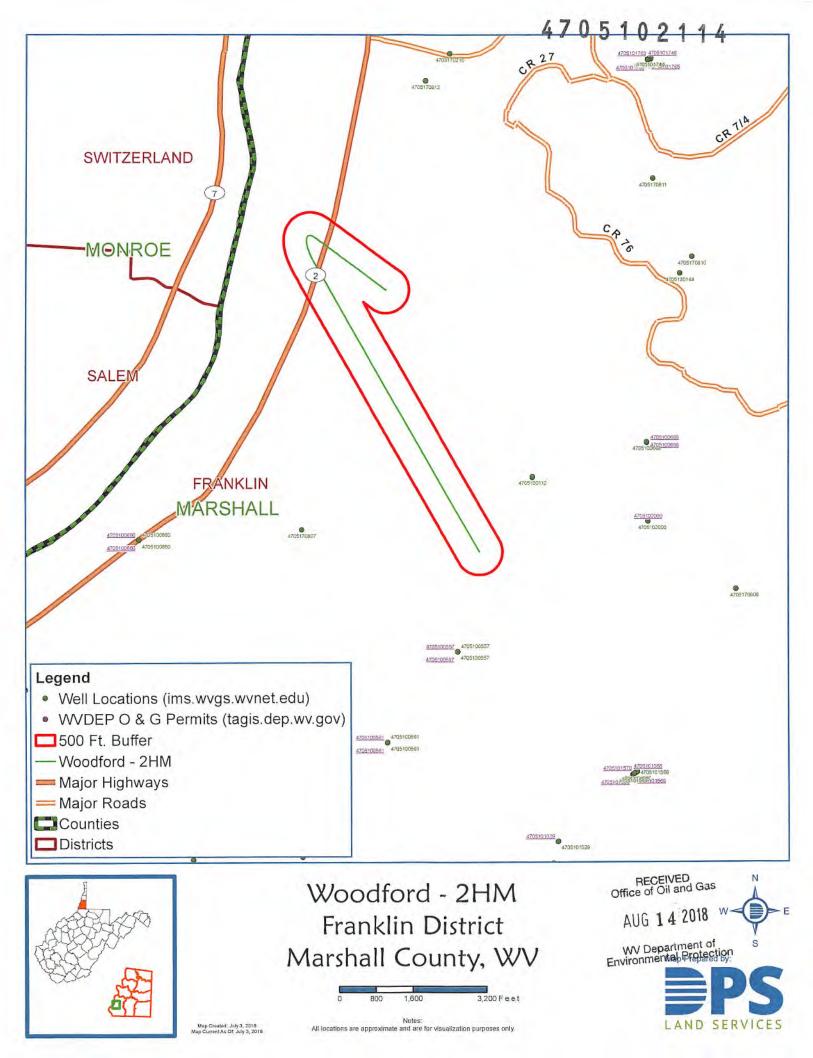

# STATE OF WEST VIRGINIA DEPARTMENT OF ENVIRONMENTAL PROTECTION, OFFICE OF OIL AND GAS WELL WORK PERMIT APPLICATION

| 1) Well Operator: Tug Hill                                   | Operating, LLC                                      | 494510851                                | Marshall                           | Franklin                          | Powhatan Point 7                                      |
|--------------------------------------------------------------|-----------------------------------------------------|------------------------------------------|------------------------------------|-----------------------------------|-------------------------------------------------------|
|                                                              |                                                     | Operator ID                              | County                             | District                          | Quadrangle                                            |
| 2) Operator's Well Number:                                   | Woodford 2HM                                        | Well F                                   | ad Name: Wo                        | odford                            |                                                       |
| 3) Farm Name/Surface Own                                     | er: CNX RCPC, L                                     | LC Public R                              | oad Access: B                      | urch Ridge Ro                     | oad (County Route 29)                                 |
| 4) Elevation, current ground                                 | : 1250'                                             | Elevation, propose                       | ed post-construc                   | ction: 1233.                      | 51                                                    |
| 5) Well Type (a) Gas X<br>Other                              | Coll_                                               | Un                                       | nderground Stor                    | age                               |                                                       |
| (b)If Gas                                                    | Shallow x                                           | Deep                                     |                                    |                                   | 1 100                                                 |
|                                                              | Horizontal x                                        |                                          |                                    | A                                 | 218/8                                                 |
| 6) Existing Pad: Yes or No                                   | No                                                  |                                          | _                                  | 0                                 | 21                                                    |
| 7) Proposed Target Formatio                                  |                                                     | · · · · · · · · · · · · · · · · · · ·    |                                    |                                   |                                                       |
| Marcellus is the target format                               |                                                     | - 6369', thickness o                     | f 50° and an antic                 | ipated approx.                    | pressure of 3800 psi.                                 |
| 8) Proposed Total Vertical D                                 | Depth: 6469'                                        |                                          |                                    |                                   |                                                       |
| 9) Formation at Total Vertice                                | al Depth: Ononda                                    | iga                                      |                                    |                                   |                                                       |
| 10) Proposed Total Measure                                   | d Depth: 14,560'                                    |                                          |                                    |                                   |                                                       |
| 11) Proposed Horizontal Leg                                  | g Length: 7,141.7                                   | 2'                                       |                                    |                                   |                                                       |
| 12) Approximate Fresh Wate                                   | er Strata Depths:                                   | 70'; 805'                                |                                    |                                   |                                                       |
| 13) Method to Determine Fre                                  | esh Water Depths:                                   | Use shallow offset wells to determine de | eepest freshwater. Or determine us | ing predrill tests, testing while | e drilling or petrophysical evaluation of resistivity |
| 14) Approximate Saltwater I                                  | Depths: 1,740'                                      |                                          |                                    |                                   |                                                       |
| 15) Approximate Coal Seam                                    | Depths: Sewickle                                    | y Coal - 701' and                        | l Pittsburgh Co                    | oal - 799'                        |                                                       |
| 16) Approximate Depth to Pe                                  | ossible Void (coal r                                | nine, karst, other):                     | None                               |                                   | Office of Oil and Gas                                 |
| 17) Does Proposed well loca<br>directly overlying or adjacen | Children and a strategy of the second second second |                                          | Ν                                  | to x                              | AUG 1 4 2018                                          |
| (a) If Yes, provide Mine In                                  | fo: Name:                                           |                                          |                                    |                                   | WV Department of<br>Environmental Protection          |
|                                                              | Depth:                                              |                                          |                                    |                                   |                                                       |
|                                                              | Seam:                                               |                                          |                                    |                                   |                                                       |
|                                                              | Owner:                                              |                                          |                                    |                                   |                                                       |