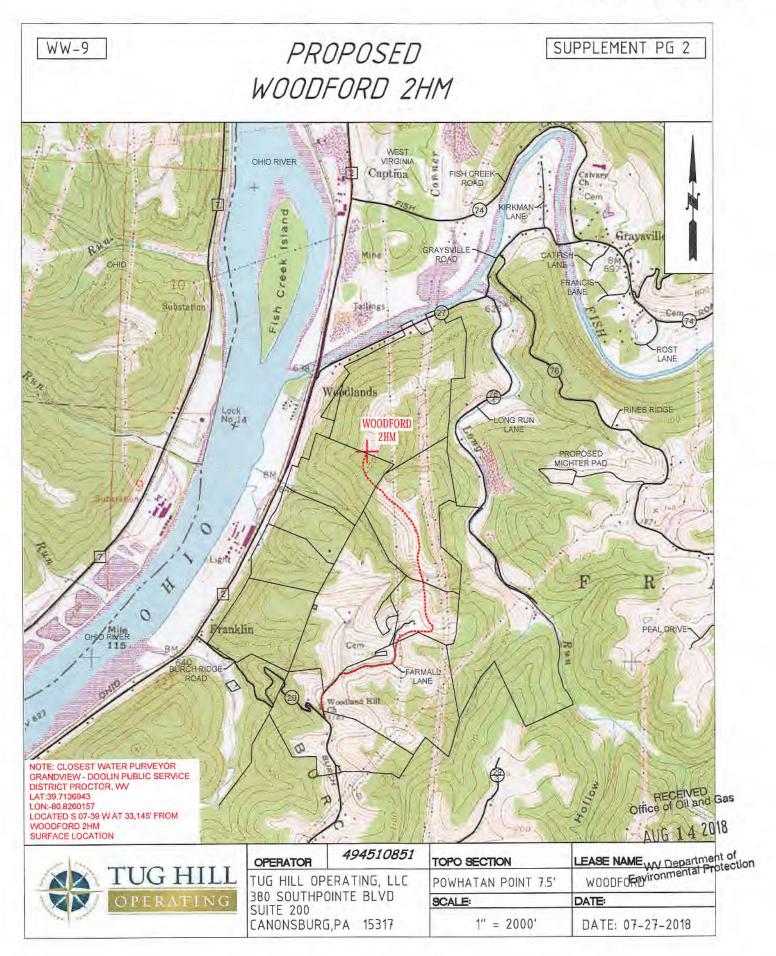

# STATE OF WEST VIRGINIA DEPARTMENT OF ENVIRONMENTAL PROTECTION, OFFICE OF OIL AND GAS WELL WORK PERMIT APPLICATION

| 1) Well Operator: Tug Hill                                   | Operating, LLC                                      | 494510851                                | Marshall                           | Franklin                          | Powhatan Point 7                                      |
|--------------------------------------------------------------|-----------------------------------------------------|------------------------------------------|------------------------------------|-----------------------------------|-------------------------------------------------------|
|                                                              |                                                     | Operator ID                              | County                             | District                          | Quadrangle                                            |
| 2) Operator's Well Number:                                   | Woodford 2HM                                        | Well F                                   | ad Name: Wo                        | odford                            |                                                       |
| 3) Farm Name/Surface Own                                     | er: CNX RCPC, L                                     | LC Public R                              | oad Access: B                      | urch Ridge Ro                     | oad (County Route 29)                                 |
| 4) Elevation, current ground                                 | : 1250'                                             | Elevation, propose                       | ed post-construc                   | ction: 1233.                      | 51                                                    |
| 5) Well Type (a) Gas X<br>Other                              | Coll_                                               | Un                                       | nderground Stor                    | age                               |                                                       |
| (b)If Gas                                                    | Shallow x                                           | Deep                                     |                                    |                                   | 1 100                                                 |
|                                                              | Horizontal x                                        |                                          |                                    | A                                 | 218/8                                                 |
| 6) Existing Pad: Yes or No                                   | No                                                  |                                          | _                                  | 0                                 | 21                                                    |
| 7) Proposed Target Formatio                                  |                                                     | · · · · · · · · · · · · · · · · · · ·    |                                    |                                   |                                                       |
| Marcellus is the target format                               |                                                     | - 6369', thickness o                     | f 50° and an antic                 | ipated approx.                    | pressure of 3800 psi.                                 |
| 8) Proposed Total Vertical D                                 | Depth: 6469'                                        |                                          |                                    |                                   |                                                       |
| 9) Formation at Total Vertice                                | al Depth: Ononda                                    | iga                                      |                                    |                                   |                                                       |
| 10) Proposed Total Measure                                   | d Depth: 14,560'                                    |                                          |                                    |                                   |                                                       |
| 11) Proposed Horizontal Leg                                  | g Length: 7,141.7                                   | 2'                                       |                                    |                                   |                                                       |
| 12) Approximate Fresh Wate                                   | er Strata Depths:                                   | 70'; 805'                                |                                    |                                   |                                                       |
| 13) Method to Determine Fre                                  | esh Water Depths:                                   | Use shallow offset wells to determine de | eepest freshwater. Or determine us | ing predrill tests, testing while | e drilling or petrophysical evaluation of resistivity |
| 14) Approximate Saltwater I                                  | Depths: 1,740'                                      |                                          |                                    |                                   |                                                       |
| 15) Approximate Coal Seam                                    | Depths: Sewickle                                    | y Coal - 701' and                        | l Pittsburgh Co                    | oal - 799'                        |                                                       |
| 16) Approximate Depth to Pe                                  | ossible Void (coal r                                | nine, karst, other):                     | None                               |                                   | Office of Oil and Gas                                 |
| 17) Does Proposed well loca<br>directly overlying or adjacen | Children and a strategy of the second second second |                                          | Ν                                  | to x                              | AUG 1 4 2018                                          |
| (a) If Yes, provide Mine In                                  | fo: Name:                                           |                                          |                                    |                                   | WV Department of<br>Environmental Protection          |
|                                                              | Depth:                                              |                                          |                                    |                                   |                                                       |
|                                                              | Seam:                                               |                                          |                                    |                                   |                                                       |
|                                                              | Owner:                                              |                                          |                                    |                                   |                                                       |