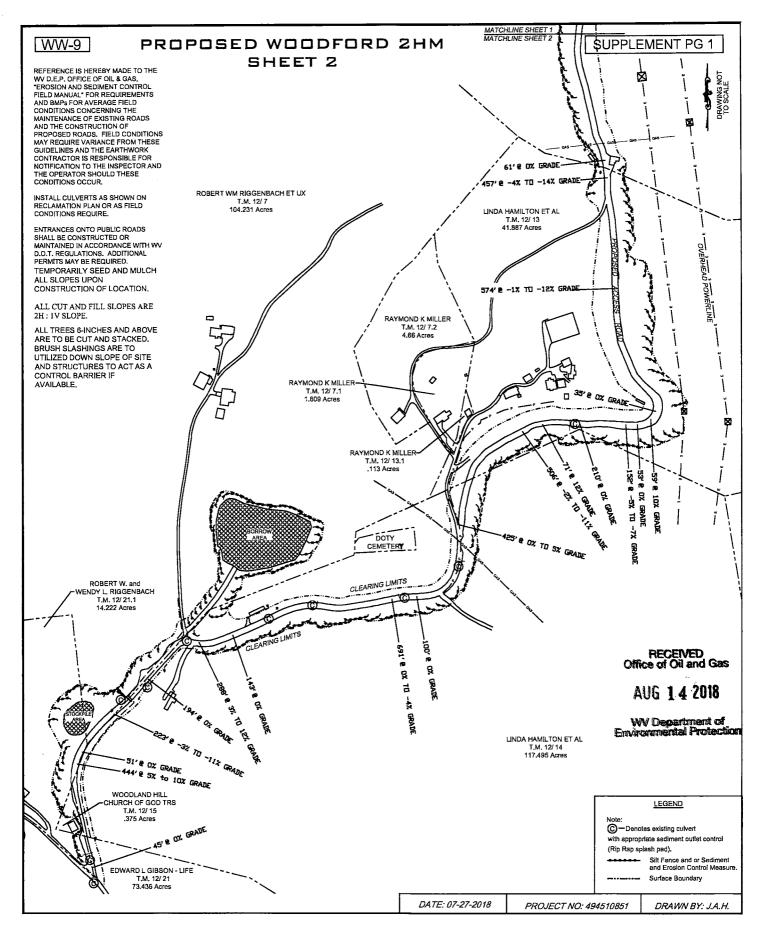

# STATE OF WEST VIRGINIA DEPARTMENT OF ENVIRONMENTAL PROTECTION, OFFICE OF OIL AND GAS WELL WORK PERMIT APPLICATION

| 1) Well Operator: Tug Hill                                   | Operating, LLC                                      | 494510851                                | Marshall                           | Franklin                          | Powhatan Point 7                                      |
|--------------------------------------------------------------|-----------------------------------------------------|------------------------------------------|------------------------------------|-----------------------------------|-------------------------------------------------------|
|                                                              |                                                     | Operator ID                              | County                             | District                          | Quadrangle                                            |
| 2) Operator's Well Number:                                   | Woodford 2HM                                        | Well F                                   | ad Name: Wo                        | odford                            |                                                       |
| 3) Farm Name/Surface Own                                     | er: CNX RCPC, L                                     | LC Public R                              | oad Access: B                      | urch Ridge Ro                     | oad (County Route 29)                                 |
| 4) Elevation, current ground                                 | : 1250'                                             | Elevation, propose                       | ed post-construc                   | ction: 1233.                      | 51                                                    |
| 5) Well Type (a) Gas X<br>Other                              | Coll_                                               | Un                                       | nderground Stor                    | age                               |                                                       |
| (b)If Gas                                                    | Shallow x                                           | Deep                                     |                                    |                                   | 1 100                                                 |
|                                                              | Horizontal x                                        |                                          |                                    | A                                 | 218/8                                                 |
| 6) Existing Pad: Yes or No                                   | No                                                  |                                          | _                                  | 0                                 | 21                                                    |
| 7) Proposed Target Formatio                                  |                                                     | · · · · · · · · · · · · · · · · · · ·    |                                    |                                   |                                                       |
| Marcellus is the target format                               |                                                     | - 6369', thickness o                     | f 50° and an antic                 | ipated approx.                    | pressure of 3800 psi.                                 |
| 8) Proposed Total Vertical D                                 | Depth: 6469'                                        |                                          |                                    |                                   |                                                       |
| 9) Formation at Total Vertice                                | al Depth: Ononda                                    | iga                                      |                                    |                                   |                                                       |
| 10) Proposed Total Measure                                   | d Depth: 14,560'                                    |                                          |                                    |                                   |                                                       |
| 11) Proposed Horizontal Leg                                  | g Length: 7,141.7                                   | 2'                                       |                                    |                                   |                                                       |
| 12) Approximate Fresh Wate                                   | er Strata Depths:                                   | 70'; 805'                                |                                    |                                   |                                                       |
| 13) Method to Determine Fre                                  | esh Water Depths:                                   | Use shallow offset wells to determine de | eepest freshwater. Or determine us | ing predrill tests, testing while | e drilling or petrophysical evaluation of resistivity |
| 14) Approximate Saltwater I                                  | Depths: 1,740'                                      |                                          |                                    |                                   |                                                       |
| 15) Approximate Coal Seam                                    | Depths: Sewickle                                    | y Coal - 701' and                        | l Pittsburgh Co                    | oal - 799'                        |                                                       |
| 16) Approximate Depth to Pe                                  | ossible Void (coal r                                | nine, karst, other):                     | None                               |                                   | Office of Oil and Gas                                 |
| 17) Does Proposed well loca<br>directly overlying or adjacen | Children and a strategy of the second second second |                                          | Ν                                  | to x                              | AUG 1 4 2018                                          |
| (a) If Yes, provide Mine In                                  | fo: Name:                                           |                                          |                                    |                                   | WV Department of<br>Environmental Protection          |
|                                                              | Depth:                                              |                                          |                                    |                                   |                                                       |
|                                                              | Seam:                                               |                                          |                                    |                                   |                                                       |
|                                                              | Owner:                                              |                                          |                                    |                                   |                                                       |

21) Total Area to be disturbed, including roads, stockpile area, pits, etc., (acres): 44.34 acres

22) Area to be disturbed for well pad only, less access road (acres): 6.01 acres

23) Describe centralizer placement for each casing string: