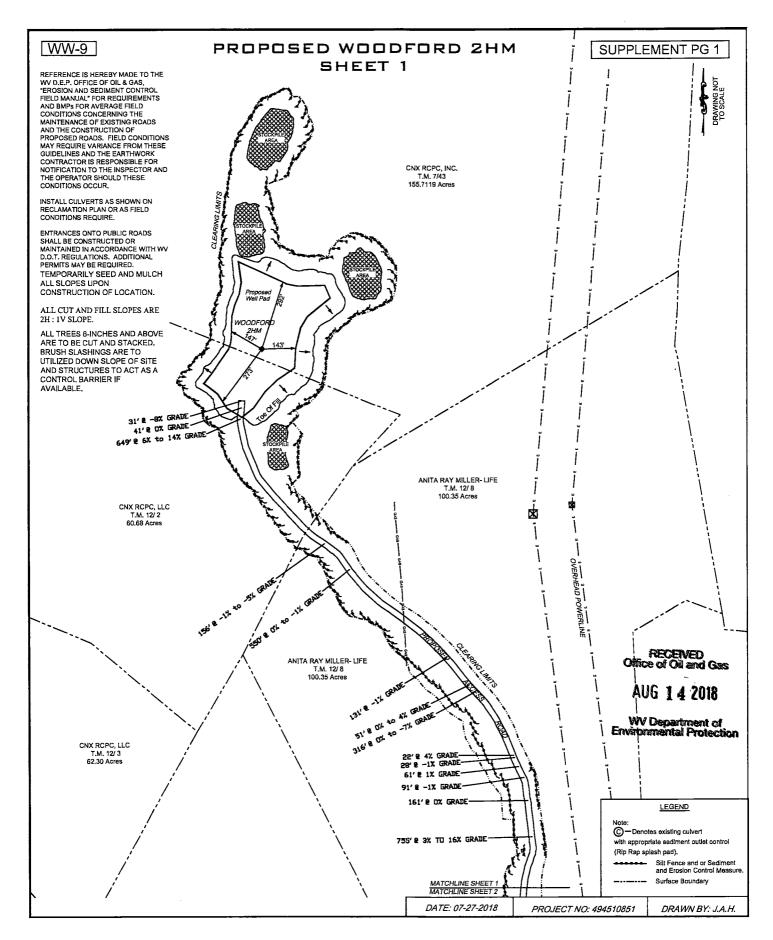

21) Total Area to be disturbed, including roads, stockpile area, pits, etc., (acres): 44.34 acres

22) Area to be disturbed for well pad only, less access road (acres): 6.01 acres

23) Describe centralizer placement for each casing string: