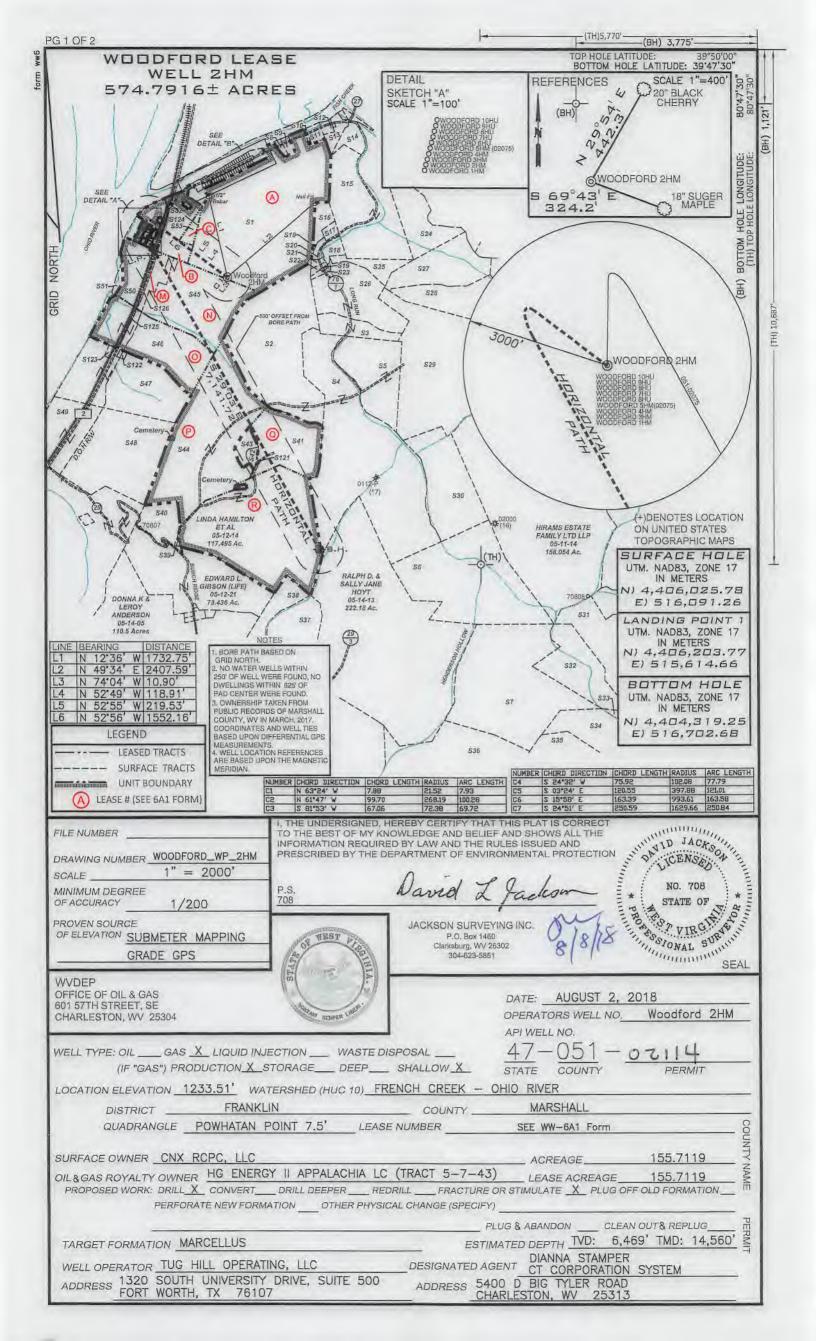

.

API NO. 47-051

OPERATOR WELL NO. Woodford 2HM Well Pack Name: Woodford

# STATE OF WEST VIRGINIA DEPARTMENT OF ENVIRONMENTAL PROTECTION, OFFICE OF OIL AND GAS WELL WORK PERMIT APPLICATION

| 1) Well Operator: Tug Hill                                   | Operating, LLC                                      | 494510851                                | Marshall                           | Franklin                          | Powhatan Point 7                                      |
|--------------------------------------------------------------|-----------------------------------------------------|------------------------------------------|------------------------------------|-----------------------------------|-------------------------------------------------------|
|                                                              |                                                     | Operator ID                              | County                             | District                          | Quadrangle                                            |
| 2) Operator's Well Number:                                   | Woodford 2HM                                        | Well F                                   | ad Name: Wo                        | odford                            |                                                       |
| 3) Farm Name/Surface Own                                     | er: CNX RCPC, L                                     | LC Public R                              | oad Access: B                      | urch Ridge Ro                     | oad (County Route 29)                                 |
| 4) Elevation, current ground                                 | : 1250'                                             | Elevation, propose                       | ed post-construc                   | ction: 1233.                      | 51                                                    |
| 5) Well Type (a) Gas X<br>Other                              | Coll_                                               | Un                                       | nderground Stor                    | age                               |                                                       |
| (b)If Gas                                                    | Shallow x                                           | Deep                                     |                                    |                                   | 1 100                                                 |
|                                                              | Horizontal x                                        |                                          |                                    | A                                 | 218/8                                                 |
| 6) Existing Pad: Yes or No                                   | No                                                  |                                          | _                                  | 0                                 | 21                                                    |
| 7) Proposed Target Formatio                                  |                                                     | · · · · · · · · · · · · · · · · · · ·    |                                    |                                   |                                                       |
| Marcellus is the target format                               |                                                     | - 6369', thickness o                     | f 50° and an antic                 | ipated approx.                    | pressure of 3800 psi.                                 |
| 8) Proposed Total Vertical D                                 | Depth: 6469'                                        |                                          |                                    |                                   |                                                       |
| 9) Formation at Total Vertice                                | al Depth: Ononda                                    | iga                                      |                                    |                                   |                                                       |
| 10) Proposed Total Measure                                   | d Depth: 14,560'                                    |                                          |                                    |                                   |                                                       |
| 11) Proposed Horizontal Leg                                  | g Length: 7,141.7                                   | 2'                                       |                                    |                                   |                                                       |
| 12) Approximate Fresh Wate                                   | er Strata Depths:                                   | 70'; 805'                                |                                    |                                   |                                                       |
| 13) Method to Determine Fre                                  | esh Water Depths:                                   | Use shallow offset wells to determine de | eepest freshwater. Or determine us | ing predrill tests, testing while | e drilling or petrophysical evaluation of resistivity |
| 14) Approximate Saltwater I                                  | Depths: 1,740'                                      |                                          |                                    |                                   |                                                       |
| 15) Approximate Coal Seam                                    | Depths: Sewickle                                    | y Coal - 701' and                        | l Pittsburgh Co                    | oal - 799'                        |                                                       |
| 16) Approximate Depth to Pe                                  | ossible Void (coal r                                | nine, karst, other):                     | None                               |                                   | Office of Oil and Gas                                 |
| 17) Does Proposed well loca<br>directly overlying or adjacen | Children and a strategy of the second second second |                                          | Ν                                  | to x                              | AUG 1 4 2018                                          |
| (a) If Yes, provide Mine In                                  | fo: Name:                                           |                                          |                                    |                                   | WV Department of<br>Environmental Protection          |
|                                                              | Depth:                                              |                                          |                                    |                                   |                                                       |
|                                                              | Seam:                                               |                                          |                                    |                                   |                                                       |
|                                                              | Owner:                                              |                                          |                                    |                                   |                                                       |

## 4705 102114 API NO. 47-051

8/18/18

OPERATOR WELL NO. Woodford 2HM Well Pad Name: Woodford

19) Describe proposed well work, including the drilling and plugging back of any pilot hole:

Drill through the Marcellus tagging less than 100' from the top of the Onondata to get depths and log data. Plug back to proposed kick off point. Drill the horizontal section to planned and proposed TD. Run casing and cement to surface. Run Bond Log from app. 60 deg to surface. Make clean out run and stimulate.

20) Describe fracturing/stimulating methods in detail, including anticipated max pressure and max rate:

Well to be completed with approximately 18,000,000 lb. proppant and 278,293 barrels of water. Max rate = 80bpm; max psi = 9,000#.

21) Total Area to be disturbed, including roads, stockpile area, pits, etc., (acres): 44.34 acres

22) Area to be disturbed for well pad only, less access road (acres): 6.01 acres

23) Describe centralizer placement for each casing string: