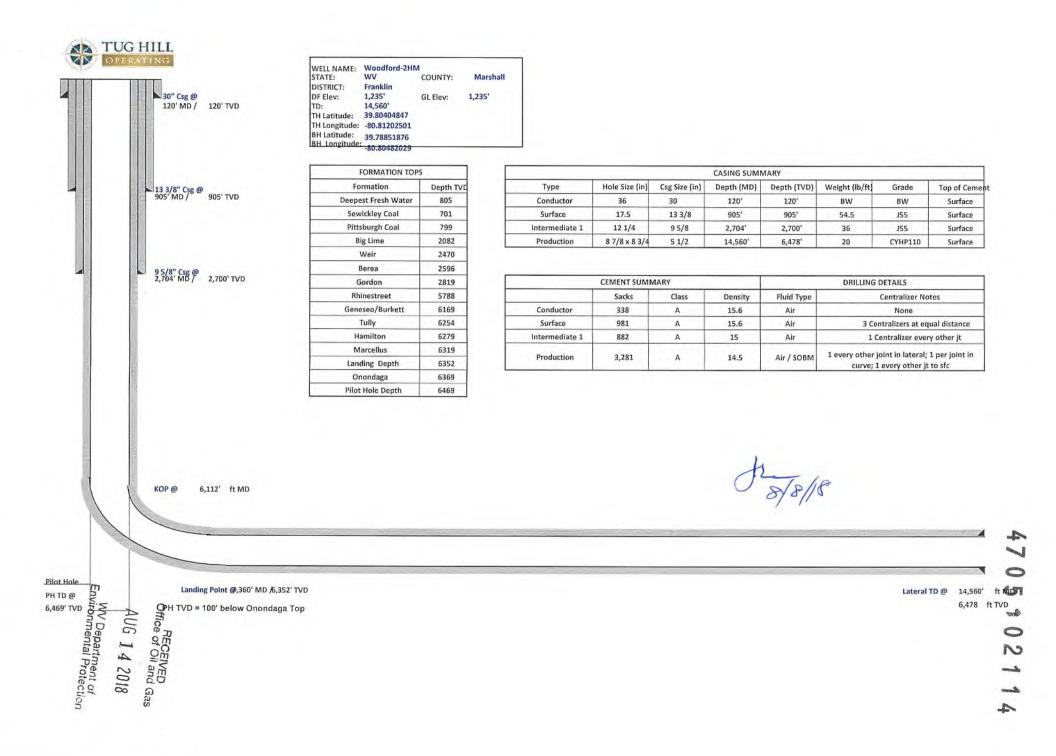

# CASING AND TUBING PROGRAM

| ТҮРЕ         | Size<br>(in) | <u>New</u><br><u>or</u><br><u>Used</u> | Grade | <u>Weight per ft.</u><br><u>(lb/ft)</u> | <u>FOOTAGE: For</u><br><u>Drilling (ft)</u> | INTERVALS:<br>Left in Well<br>(ft) | <u>CEMENT:</u><br><u>Fill-up</u><br>(Cu. Ft.)/CTS |
|--------------|--------------|----------------------------------------|-------|-----------------------------------------|---------------------------------------------|------------------------------------|---------------------------------------------------|
| Conductor    | 30"          | NEW                                    | BW    | BW                                      | 120'                                        | 120'                               | 259ft^3(CTS)                                      |
| Fresh Water  | 13 3/8"      | NEW                                    | J55   | 54.5#                                   | 905'                                        | 905'                               | 979ft^3(CTS)                                      |
| Coal         | 13 3/8"      | NEW                                    | J55   | 54.5#                                   | 905'                                        | 905'                               | 979ft^3(CTS)                                      |
| Intermediate | 9 5/8"       | NEW                                    | J55   | 36#                                     | 2700'                                       | 2700'                              | 892ft^3(CTS)                                      |
| Production   | 5 1/2"       | NEW                                    | P110  | 20#                                     | 14,560'                                     | 14,560'                            | 3720ft^3(CTS)                                     |
| Tubing       | 2 3/8"       | NEW                                    | N80   | 4.7#                                    | 6,912'                                      |                                    |                                                   |
| Liners       |              |                                        |       |                                         |                                             |                                    |                                                   |

y 8/8/18

| ТҮРЕ         | Size (in) | <u>Wellbore</u><br>Diameter (in) | <u>Wall</u><br><u>Thickness</u><br>(in) | <u>Burst Pressure</u><br>(psi) | Anticipated<br>Max. Internal<br>Pressure (psi) | <u>Cement</u><br><u>Type</u> | <u>Cement</u><br><u>Yield</u><br>(cu. ft./k) |
|--------------|-----------|----------------------------------|-----------------------------------------|--------------------------------|------------------------------------------------|------------------------------|----------------------------------------------|
| Conductor    | 30"       | 36"                              | 1.0                                     | 2,333                          | 1,866                                          | CLASS A                      | 1.2                                          |
| Fresh Water  | 13 3/8"   | 17.5"                            | .33                                     | 2,740                          | 2,192                                          | SEE#24                       | 1.2                                          |
| Coal         | 13 3/8"   | 17.5"                            | .33                                     | 2,740                          | 2,192                                          | SEE #24                      | 1.2                                          |
| Intermediate | 9 5/8"    | 12 1/4"                          | .352                                    | 3,520                          | 2,816                                          | SEE #24                      | 1.19                                         |
| Production   | 5 1/2"    | 8 7/8_8 3/4                      | .361                                    | 12,640                         | 10,112                                         | SEE #24                      | 1.17/1.19                                    |
| Tubing       | 2 3/8"    |                                  | .19                                     | 11,200                         | 8,960                                          |                              |                                              |
| Liners       |           |                                  |                                         |                                |                                                |                              |                                              |

## 4705 102114 API NO. 47-051

8/18/18

OPERATOR WELL NO. Woodford 2HM Well Pad Name: Woodford

19) Describe proposed well work, including the drilling and plugging back of any pilot hole:

Drill through the Marcellus tagging less than 100' from the top of the Onondata to get depths and log data. Plug back to proposed kick off point. Drill the horizontal section to planned and proposed TD. Run casing and cement to surface. Run Bond Log from app. 60 deg to surface. Make clean out run and stimulate.

Will run 3 centralizers on surface casing at equal distance. Intermediate will have 1 centralizer every other joint. Production casing will have one centralizer every other joint in lateral, one centralizer every joint through curve, one centralizer every other joint to surface.

24) Describe all cement additives associated with each cement type:

\*See attachment

25) Proposed borehole conditioning procedures:

Will circulate a minimum of 3 hours at TD, short trip to curve, circulate bottoms up, check for flowerceIVED POOH.

### Woodford-2HM

|              |         | Ca      | sing          |                  |                |
|--------------|---------|---------|---------------|------------------|----------------|
|              | String  | Grade   | Bit Size      | Depth (Measured) | Cement Fill Up |
| Conductor    | 30"     | BW      | 36"           | 120'             | CTS            |
| Surface      | 13 3/8" | J55     | 17 1/2"       | 905'             | CTS            |
| Intermediate | 9 5/8"  | J55     | 12 1/4"       | 2,704'           | CTS            |
| Production   | 5 1/2"  | CYHP110 | 8 7/8 x 8 3/4 | 14,560'          | CTS            |

# Cement

| Conductor:     | Premium NE-1 + 2% bwoc CaC12 + 46.5% Fresh Water – Conductor Cement mixed at 15.6 ppg, Y=1.2                                                                                                             |
|----------------|----------------------------------------------------------------------------------------------------------------------------------------------------------------------------------------------------------|
| Surface:       | Premium NE-1 + 2% bwoc CaC12 + 46.5% Fresh Water – Surface Cement mixed at 15.6 ppg, Y=1.2                                                                                                               |
| Intermediate:  | Premium NE-1 + 1% bwoc CaC12 + 46.5% Fresh Water – Intermediate Cement mixed at 15.6 ppg, Y=1.19                                                                                                         |
| Kick Off Plug: | Class H Cement + 1% CD-32 + .7% Sodium Metasilicate + .1% R-3 + .75 gal/100sk FP-13L - KOP Plug                                                                                                          |
| Production:    | 50:50 Poz: Premium NE-1 + .1% bwoc ASA-301 + 60lb/sk ASCA-1 + .35% bwoc BA-10A + .25% bwoc MPA-<br>170, 44 lb sack + .5% bwoc R-3 + .75 gals/100sk FP-13L – Production Cement mixed at 15.2ppg, Y = 1.19 |