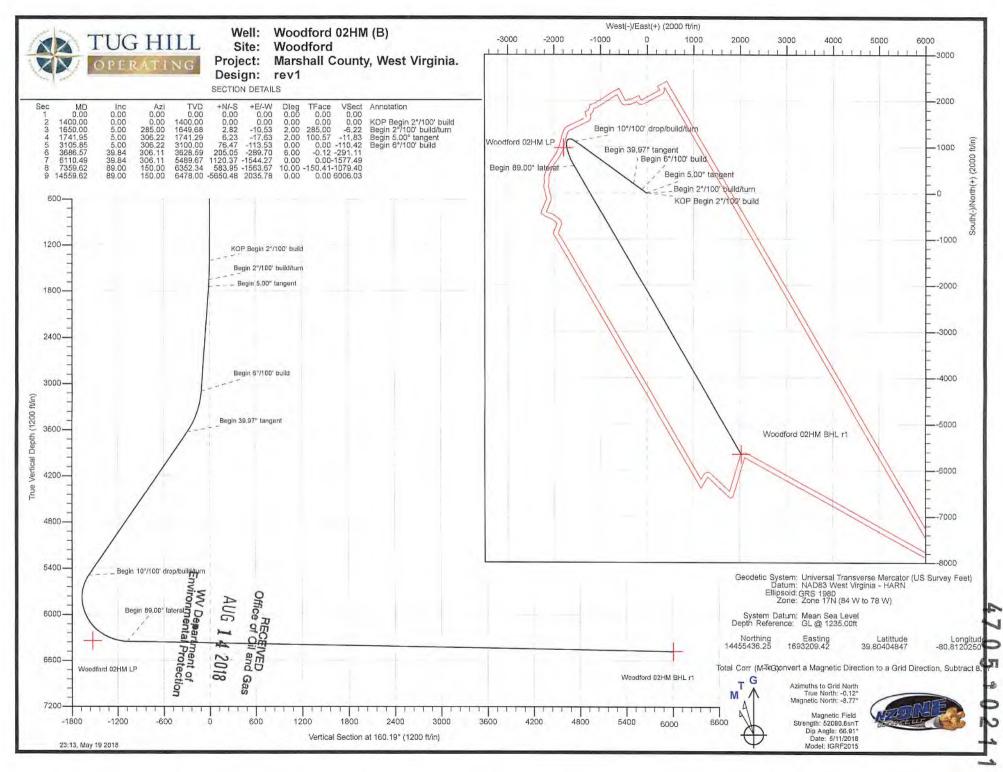

RECEIVED Office of Oil and Gas

AUG 1 4 2018

| Database:<br>Company:<br>Project:<br>Site:<br>Well:<br>Wellbore:<br>Design: | Tug H<br>Mars<br>Wood<br>Wood | lul2216dt_v14<br>Hill Operating L<br>hall County, W<br>dford<br>dford 02HM (B)<br>nal Hole | est Virginia.                    |                                         | Local Co-ordinate Reference:Well Woodford 02HM (B)TVD Reference:GL @ 1235.00ftMD Reference:GL @ 1235.00ftNorth Reference:GridSurvey Calculation Method:Minimum Curvature |                                                                                                                  |                                         |                                   |                          |                                            |  |  |
|-----------------------------------------------------------------------------|-------------------------------|--------------------------------------------------------------------------------------------|----------------------------------|-----------------------------------------|--------------------------------------------------------------------------------------------------------------------------------------------------------------------------|------------------------------------------------------------------------------------------------------------------|-----------------------------------------|-----------------------------------|--------------------------|--------------------------------------------|--|--|
| Project                                                                     | Marsh                         | all County, We                                                                             | st Virginia.                     |                                         |                                                                                                                                                                          |                                                                                                                  |                                         |                                   | annan das                |                                            |  |  |
| Map System:<br>Geo Datum:<br>Map Zone:                                      | NAD83                         | al Transverse  <br>West Virginia -<br>7N (84 W to 78                                       | HARN                             | Survey Feet)                            | System Dat                                                                                                                                                               | tum:                                                                                                             | Me                                      | ean Sea Level                     |                          |                                            |  |  |
| Site                                                                        | Wood                          | ford                                                                                       |                                  |                                         |                                                                                                                                                                          |                                                                                                                  |                                         |                                   |                          |                                            |  |  |
| Site Position:<br>From:<br>Position Uncert                                  |                               | t/Long                                                                                     | Eas                              | thing:<br>ting:<br>: Radius:            |                                                                                                                                                                          | ,471.78 usft<br>,217.70 usft<br>13-3/16 "                                                                        | Latitude:<br>Longitude:<br>Grid Converg | ence:                             |                          | 39.80414597<br>-80.81199526<br>0.12 °      |  |  |
| Well                                                                        | Woodf                         | ord 02HM (B)                                                                               |                                  |                                         | and an and a second                                                                                                                                                      | antinitian contraction                                                                                           | e follower of Arman - X                 |                                   |                          |                                            |  |  |
| Well Position<br>Position Uncert                                            | +N/-S<br>+E/-W<br>tainty      |                                                                                            | 0.00 ft 1                        | Northing:<br>Easting:<br>Wellhead Eleva |                                                                                                                                                                          | 14,455,436.26<br>1,693,209.42                                                                                    | usft Lor                                | itude:<br>ngitude:<br>ound Level: |                          | 39.80404847<br>-80.81202501<br>1,235.00 ft |  |  |
| Wellbore                                                                    | Origir                        | nal Hole                                                                                   |                                  |                                         |                                                                                                                                                                          |                                                                                                                  | +                                       |                                   |                          |                                            |  |  |
| Magnetics                                                                   | м                             | odel Name                                                                                  | Sam                              | ple Date                                | Declina<br>(°)                                                                                                                                                           | tion                                                                                                             | Dip A<br>('                             |                                   | Field Streng<br>(nT)     | gth                                        |  |  |
|                                                                             |                               | IGRF2015                                                                                   | 5                                | 5/11/2018                               |                                                                                                                                                                          | -8.65                                                                                                            |                                         | 66.91                             | 52,090.58                | 8382122                                    |  |  |
| Design                                                                      | rev1                          |                                                                                            |                                  |                                         |                                                                                                                                                                          |                                                                                                                  |                                         |                                   |                          |                                            |  |  |
| Audit Notes:<br>Version:                                                    |                               |                                                                                            | Pha                              | ise:                                    | PLAN                                                                                                                                                                     | Tie                                                                                                              | On Depth:                               | - 3                               | 0.00                     |                                            |  |  |
| Vertical Section                                                            | 1:                            |                                                                                            | Depth From (<br>(ft)<br>0.00     | TVD)                                    | +N/-S<br>(ft)<br>0.00                                                                                                                                                    | (                                                                                                                | <b>ft)</b><br>.00                       |                                   | ection<br>(°)<br>0.19    |                                            |  |  |
| Plan Survey To<br>Depth Fro<br>(ft)<br>1                                    | om Dep<br>(1                  | Date<br>th To<br>t) Survey<br>559.62 rev1 (C                                               | y (Wellbore)                     |                                         | Tool Name<br>MWD<br>MWD - Standa                                                                                                                                         | ard                                                                                                              | Remarks                                 |                                   |                          |                                            |  |  |
| Plan Sections                                                               |                               |                                                                                            |                                  | alitenaltinen ananteitatan              | feature and stagestory when                                                                                                                                              | and the second |                                         | a dimensional second              | an - Ar - Aranananan     |                                            |  |  |
| Measured<br>Depth<br>(ft)                                                   | Inclination<br>(°)            | Azimuth<br>(°)                                                                             | Vertical<br>Depth<br>(ft)        | +N/-S<br>(ft)                           | +E/-W<br>(ft)                                                                                                                                                            | Dogleg<br>Rate<br>(°/100ft)                                                                                      | Build<br>Rate<br>(°/100ft)              | Turn<br>Rate<br>(°/100ft)         | TFO<br>(°)               | Target                                     |  |  |
| 0.00<br>1,400.00                                                            | 0.00                          | 0.00<br>0.00                                                                               | 0.00                             | 0.00                                    | 0.00                                                                                                                                                                     | 0.00                                                                                                             | 0.00                                    | 0.00                              | 0.00                     | RECEIVED<br>of Oil and Ga                  |  |  |
| 1,650.00<br>1,741.95<br>3,105.85                                            | 5.00<br>5.00<br>5.00          | 285.00<br>306.22<br>306.22                                                                 | 1,649.68<br>1,741.29<br>3,100.00 | 6.23                                    | -10.53<br>-17.63<br>-113.53                                                                                                                                              | 2.00<br>2.00<br>0.00                                                                                             | 2.00<br>0.00<br>0.00                    | 0.00<br>23.08<br>0.00             | 285.00 AUG<br>100.57     | 1 4 2018                                   |  |  |
| 3,686.57<br>6,110.49                                                        | 39.84<br>39.84                | 306.11<br>306.11<br>150.00                                                                 | 3,628.59<br>5,489.67<br>6,352.34 | 1,120.37                                | -289.70<br>-1,544.27<br>-1,563.67                                                                                                                                        | 6.00<br>0.00<br>10.00                                                                                            | 6.00<br>0.00<br>3.94                    | -0.02<br>0.00<br>-12.50           | 50.41<br>0.00<br>-150.41 | epartment of<br>ental Protectio            |  |  |
| 7,359.62                                                                    | 89.00                         |                                                                                            |                                  |                                         |                                                                                                                                                                          |                                                                                                                  |                                         |                                   |                          |                                            |  |  |