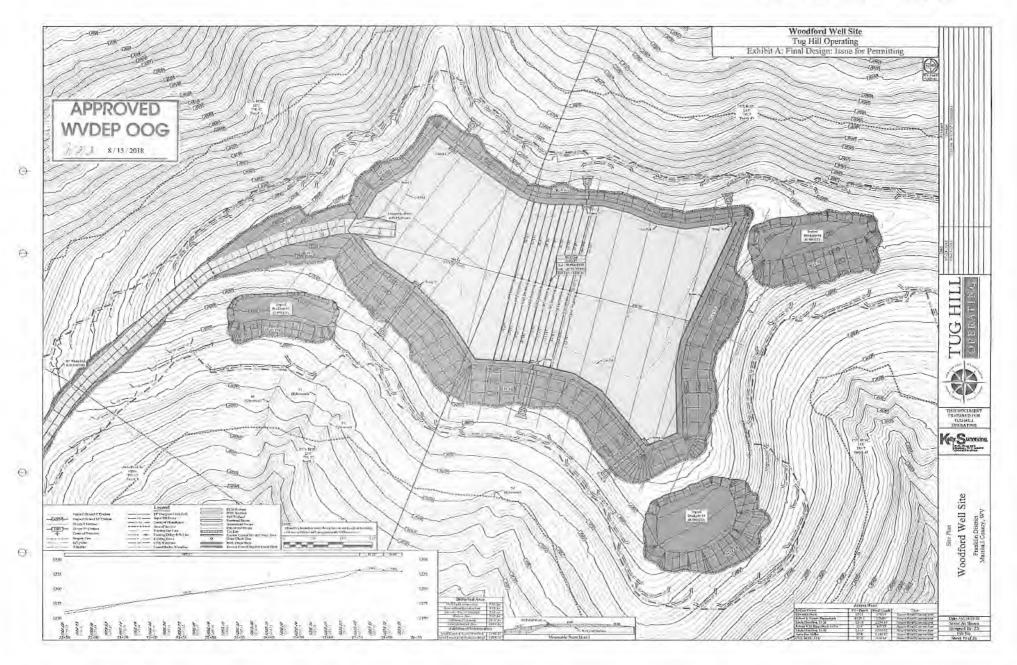

21) Total Area to be disturbed, including roads, stockpile area, pits, etc., (acres): 44.34 acres

22) Area to be disturbed for well pad only, less access road (acres): 6.01 acres

23) Describe centralizer placement for each casing string:

Will run 3 centralizers on surface casing at equal distance. Intermediate will have 1 centralizer every other joint. Production casing will have one centralizer every other joint in lateral, one centralizer every joint through curve, one centralizer every other joint to surface.