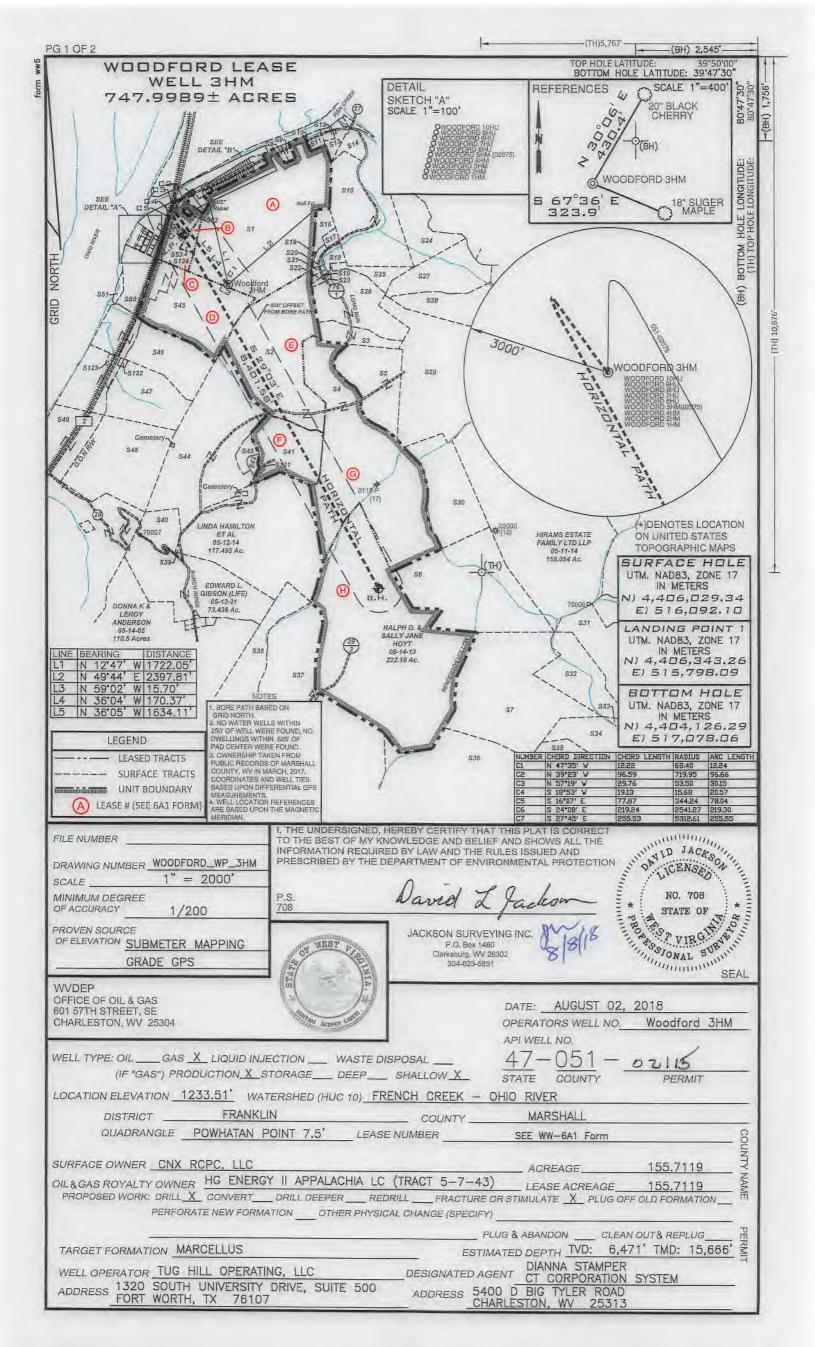

# 4705 + 02115

| Company:<br>Project:<br>Site:<br>Vell:<br>Vellbore:<br>Design:                                                                                                                                                       | DB_Jul2216dt_v14<br>Tug Hill Operating LLC<br>Marshall County, West Virginia.<br>Woodford<br>Woodford 03HM (C)<br>Original Hole<br>rev1 |                                                                                                                   |                                                                                                                                                                                |                                                                           | Local Co-ordinate Reference:Well Woodford 03HM (C)TVD Reference:GL @ 1235.00ftMD Reference:GL @ 1235.00ftNorth Reference:GridSurvey Calculation Method:Minimum Curvature |                                                                                        |                                                                                                                            |                                                                                                                        |                                                                                                    |                                                  |  |
|----------------------------------------------------------------------------------------------------------------------------------------------------------------------------------------------------------------------|-----------------------------------------------------------------------------------------------------------------------------------------|-------------------------------------------------------------------------------------------------------------------|--------------------------------------------------------------------------------------------------------------------------------------------------------------------------------|---------------------------------------------------------------------------|--------------------------------------------------------------------------------------------------------------------------------------------------------------------------|----------------------------------------------------------------------------------------|----------------------------------------------------------------------------------------------------------------------------|------------------------------------------------------------------------------------------------------------------------|----------------------------------------------------------------------------------------------------|--------------------------------------------------|--|
| Project                                                                                                                                                                                                              | Marshal                                                                                                                                 | I County, West                                                                                                    | t Virginia.                                                                                                                                                                    |                                                                           |                                                                                                                                                                          |                                                                                        |                                                                                                                            |                                                                                                                        |                                                                                                    |                                                  |  |
| Map System:<br>Geo Datum:<br>Map Zone:                                                                                                                                                                               | NAD83 W                                                                                                                                 | Transverse M<br>Vest Virginia - H<br>I (84 W to 78 V                                                              |                                                                                                                                                                                | urvey Feet)                                                               | System Datu                                                                                                                                                              | ım:                                                                                    | Mea                                                                                                                        | an Sea Level                                                                                                           |                                                                                                    |                                                  |  |
| Site                                                                                                                                                                                                                 | Woodfor                                                                                                                                 | rd                                                                                                                |                                                                                                                                                                                | an diano a                                                                |                                                                                                                                                                          |                                                                                        | and the second                                                                                                             |                                                                                                                        |                                                                                                    |                                                  |  |
| Site Position:<br>From:<br>Position Uncertai                                                                                                                                                                         | Lat/L                                                                                                                                   | -                                                                                                                 | Northi<br>Eastin<br>.00 ft Slot R                                                                                                                                              |                                                                           |                                                                                                                                                                          | 471.78 usft<br>217.70 usft<br>13-3/16 "                                                | Latitude:<br>Longitude:<br>Grid Converge                                                                                   | nce:                                                                                                                   |                                                                                                    | 39.80414597<br>-80.81199526<br>0.12 °            |  |
| Well                                                                                                                                                                                                                 | Woodfor                                                                                                                                 | d 03HM (C)                                                                                                        |                                                                                                                                                                                |                                                                           |                                                                                                                                                                          | 0 00 M                                                                                 | a state and the                                                                                                            |                                                                                                                        |                                                                                                    |                                                  |  |
| Well Position<br>Position Uncertain                                                                                                                                                                                  | +N/-S<br>+E/-W                                                                                                                          |                                                                                                                   | 0.00 ft Ea                                                                                                                                                                     | orthing:<br>sting:<br>ellhead Elevat                                      |                                                                                                                                                                          | 4,455,447.93<br>1,693,212.17                                                           | usft Long                                                                                                                  | ude:<br>jitude:<br>ind Level:                                                                                          |                                                                                                    | 39.80408052<br>-80.81201513<br>1,235.00 ft       |  |
| Position oncertain                                                                                                                                                                                                   | ity                                                                                                                                     |                                                                                                                   | 0.00 11 11                                                                                                                                                                     |                                                                           |                                                                                                                                                                          |                                                                                        | Gibt                                                                                                                       |                                                                                                                        |                                                                                                    | 1,200,000 1                                      |  |
| Wellbore                                                                                                                                                                                                             | Origina                                                                                                                                 | I Hole                                                                                                            |                                                                                                                                                                                |                                                                           |                                                                                                                                                                          |                                                                                        |                                                                                                                            |                                                                                                                        |                                                                                                    |                                                  |  |
| Magnetics                                                                                                                                                                                                            | Mod                                                                                                                                     | del Name                                                                                                          | Sample                                                                                                                                                                         |                                                                           | Declinat<br>(°)                                                                                                                                                          |                                                                                        | Dip Ar<br>(°)                                                                                                              | 1                                                                                                                      | (1                                                                                                 | Strength<br>nT)                                  |  |
|                                                                                                                                                                                                                      |                                                                                                                                         | IGRF2015                                                                                                          |                                                                                                                                                                                | 5/12/2018                                                                 |                                                                                                                                                                          | -8.65                                                                                  |                                                                                                                            | 66.91                                                                                                                  | 52,0                                                                                               | 090.28078775                                     |  |
|                                                                                                                                                                                                                      | - Andrews                                                                                                                               |                                                                                                                   |                                                                                                                                                                                |                                                                           |                                                                                                                                                                          |                                                                                        |                                                                                                                            |                                                                                                                        |                                                                                                    |                                                  |  |
| Design                                                                                                                                                                                                               | rev1                                                                                                                                    |                                                                                                                   |                                                                                                                                                                                |                                                                           |                                                                                                                                                                          |                                                                                        | _                                                                                                                          |                                                                                                                        |                                                                                                    |                                                  |  |
| Audit Notes:                                                                                                                                                                                                         | rev1                                                                                                                                    |                                                                                                                   | Phase                                                                                                                                                                          | a. E                                                                      | PLAN                                                                                                                                                                     | Tie                                                                                    | On Depth:                                                                                                                  |                                                                                                                        | 0.00                                                                                               |                                                  |  |
| Audit Notes:<br>Version:                                                                                                                                                                                             | rev1                                                                                                                                    | Þ                                                                                                                 | Phase<br>Phase                                                                                                                                                                 |                                                                           | PLAN<br>+N/-S                                                                                                                                                            |                                                                                        | On Depth:                                                                                                                  |                                                                                                                        | 0.00                                                                                               |                                                  |  |
| Audit Notes:<br>Version:                                                                                                                                                                                             | rev1                                                                                                                                    | D                                                                                                                 | Phase<br>Pepth From (T\<br>(ft)                                                                                                                                                |                                                                           | PLAN<br>+N/-S<br>(ft)                                                                                                                                                    | +E                                                                                     | On Depth:<br>:/-W<br>ft)                                                                                                   | Dire                                                                                                                   | 0.00<br>ection<br>(°)                                                                              |                                                  |  |
| Design<br>Audit Notes:<br>Version:<br>Vertical Section:                                                                                                                                                              | rev1                                                                                                                                    | D                                                                                                                 | epth From (T)                                                                                                                                                                  |                                                                           | +N/-S                                                                                                                                                                    | +E<br>(                                                                                |                                                                                                                            | Dire<br>(                                                                                                              | ction                                                                                              |                                                  |  |
| Audit Notes:<br>Version:<br>Vertical Section:<br>Plan Survey Tool<br>Depth From<br>(ft)                                                                                                                              | Program<br>Depth<br>(ft)                                                                                                                | Date                                                                                                              | (Wellbore)                                                                                                                                                                     |                                                                           | +N/-S<br>(ft)                                                                                                                                                            | +E<br>(                                                                                | :/-W<br>ft)                                                                                                                | Dire<br>(                                                                                                              | ction<br>(°)                                                                                       |                                                  |  |
| Audit Notes:<br>Version:<br>Vertical Section:<br>Plan Survey Tool<br>Depth From<br>(ft)                                                                                                                              | Program<br>Depth<br>(ft)                                                                                                                | Date<br>To<br>Survey                                                                                              | (Wellbore)                                                                                                                                                                     |                                                                           | +N/-S<br>(ft)<br>0.00<br>Tool Name<br>MWD                                                                                                                                | +E<br>(                                                                                | 2/-W<br>ft)<br>.00                                                                                                         | Dire<br>(                                                                                                              | ction<br>(°)                                                                                       |                                                  |  |
| Audit Notes:<br>Version:<br>Vertical Section:<br>Plan Survey Tool<br>Depth From<br>(ft)<br>1 0.<br>Plan Sections<br>Measured                                                                                         | Program<br>Depth<br>(ft)                                                                                                                | Date<br>To<br>Survey                                                                                              | (Wellbore)                                                                                                                                                                     |                                                                           | +N/-S<br>(ft)<br>0.00<br>Tool Name<br>MWD                                                                                                                                | +E<br>(                                                                                | 2/-W<br>ft)<br>.00                                                                                                         | Dire<br>(                                                                                                              | ction<br>(°)                                                                                       | Target                                           |  |
| Audit Notes:<br>Version:<br>Vertical Section:<br>Plan Survey Tool<br>Depth From<br>(ft)<br>1 0.<br>Plan Sections<br>Measured<br>Depth Ir                                                                             | Program<br>Depth<br>(ft)<br>00 15,6                                                                                                     | Date<br>To<br>Survey<br>65.91 rev1 (O<br>Azimuth                                                                  | Vertical<br>Depth From (TV<br>(ft)<br>0.00<br>5/19/2018<br>(Wellbore)<br>riginal Hole)                                                                                         | /D)<br>+N/-S                                                              | +N/-S<br>(ft)<br>0.00<br>Tool Name<br>MWD<br>MWD - Standa                                                                                                                | +E<br>((<br>0.                                                                         | E/-W<br>ft)<br>.00<br>Remarks<br>Build<br>Rate                                                                             | Dire<br>(<br>15:<br>Turn<br>Rate                                                                                       | rction<br>°)<br>2.61<br>TFO<br>(°)                                                                 | RECEIVED                                         |  |
| Audit Notes:<br>Version:<br>Vertical Section:<br>Plan Survey Tool<br>Depth From<br>(ft)<br>1 0.<br>Plan Sections<br>Measured<br>Depth Ir<br>(ft) Ir<br>0.00<br>1,300.00                                              | Program<br>Depth<br>(ft)<br>00 15,6<br>nclination<br>(°)<br>0.00<br>0.00                                                                | Date<br>To<br>Survey<br>65.91 rev1 (O<br>Azimuth<br>(°)                                                           | Vertical<br>Depth<br>(ft)<br>0.00<br>5/19/2018<br>(Wellbore)<br>riginal Hole)<br>Vertical<br>Depth<br>(ft)<br>0.00<br>1,300.00                                                 | /D)<br>+N/-S<br>(ft)<br>0.00<br>0.00                                      | +N/-S<br>(ft)<br>0.00<br>Tool Name<br>MWD<br>MWD - Standa<br>+E/-W<br>(ft)<br>0.00<br>0.00                                                                               | +E<br>((<br>0.<br>0.<br>0.<br>0.<br>0.00<br>0.00<br>0.00                               | E/-W<br>ft)<br>.00<br>Remarks<br>Build<br>Rate<br>(°/100ft)<br>0.00<br>0.00                                                | Dire<br>(<br>152<br>152<br>152<br>152<br>152<br>152<br>152<br>152<br>(*/100ft)<br>0.00<br>0.00                         | TFO<br>(°)<br>0.00 <sup>1</sup><br>0.00                                                            | RECEIVED<br>Office of Oil and Ga                 |  |
| Audit Notes:<br>Version:<br>Vertical Section:<br>Plan Survey Tool<br>Depth From<br>(ft)<br>1 0.<br>Plan Sections<br>Measured<br>Depth Ir<br>(ft) Ir<br>0.00<br>1,300.00<br>1,600.00                                  | Program<br>Depth<br>(ft)<br>00 15,6<br>nclination<br>(°)<br>0.00<br>0.00<br>6,00                                                        | Date<br>1 To<br>5 Survey<br>65.91 rev1 (O<br>Azimuth<br>(°)<br>0.00<br>0.00<br>300.00                             | Vertical<br>Depth<br>(ft)<br>0.00<br>5/19/2018<br>(Wellbore)<br>riginal Hole)<br>Vertical<br>Depth<br>(ft)<br>0.00<br>1,300.00<br>1,599.45                                     | /D)<br>+N/-S<br>(ft)<br>0.00<br>0.00<br>7.85                              | +N/-S<br>(ft)<br>0.00<br>Tool Name<br>MWD<br>MWD - Standa<br>+E/-W<br>(ft)<br>0.00<br>0.00<br>-13.59                                                                     | +E<br>((<br>0.<br>0.<br>0.<br>0.<br>0.<br>0.00<br>0.00<br>2.00                         | E/-W<br>ft)<br>.00<br>Remarks<br>Build<br>Rate<br>(*/100ft)<br>0.00<br>0.00<br>2.00                                        | Dire<br>(<br>152<br>152<br>152<br>152<br>152<br>152<br>152<br>(*/100ft)<br>0.00<br>0.00<br>0.00<br>0.00                | TFO<br>(°)<br>0.00<br>0.00<br>300.00                                                               | RECEIVED                                         |  |
| Audit Notes:<br>/ersion:<br>/ertical Section:<br>Plan Survey Tool<br>Depth From<br>(ft)<br>1 0.<br>Plan Sections<br>Measured<br>Depth Ir<br>(ft) Ir<br>0.00<br>1,300.00<br>1,600,00<br>1,719.31                      | Program<br>Depth<br>(ft)<br>00 15,6<br>nclination<br>(°)<br>0.00<br>0.00<br>6.00<br>6.00<br>6.00                                        | Date<br>1 To<br>5 Survey<br>65.91 rev1 (O<br>Azimuth<br>(°)<br>0.00<br>0.00<br>300.00<br>322.98                   | Vertical<br>Depth<br>(ft)<br>0.00<br>5/19/2018<br>(Wellbore)<br>riginal Hole)<br>Vertical<br>Depth<br>(ft)<br>0.00<br>1,300.00<br>1,599.45<br>1,718.12                         | /D)<br>+N/-S<br>(ft)<br>0.00<br>0.00<br>7.85<br>15.94                     | +N/-S<br>(ft)<br>0.00<br>Tool Name<br>MWD<br>MWD - Standa<br>+E/-W<br>(ft)<br>0.00<br>0.00<br>-13.59<br>-22.75                                                           | +E<br>((<br>0.<br>0.<br>0.<br>0.<br>0.<br>0.00<br>0.00<br>0.00<br>2.00<br>2            | E/-W<br>ft)<br>.00<br>Remarks<br>Build<br>Rate<br>(*/100ft)<br>0.00<br>0.00<br>2.00<br>0.00                                | Dire<br>(<br>15:<br>15:<br>15:<br>15:<br>15:<br>15:<br>15:<br>15:<br>15:<br>15:                                        | TFO<br>(°)<br>0.00<br>0.00<br>0.00<br>10143                                                        | RECEIVED<br>Office of Oil and Ga<br>AUG 1 4 2018 |  |
| Audit Notes:<br>/ersion:<br>/ertical Section:<br>Plan Survey Tool<br>Depth From<br>(ft)<br>1 0.<br>Plan Sections<br>Measured<br>Depth Ir<br>(ft) Ir<br>0.00<br>1,300.00<br>1,600.00<br>1,719.31<br>3,108.80          | Program<br>Depth<br>(ft)<br>00 15,6<br>nclination<br>(°)<br>0.00<br>0.00<br>6.00<br>6.00<br>6.00<br>6.00                                | Date<br>5 To<br>Survey<br>65.91 rev1 (O<br>Azimuth<br>(°)<br>0.00<br>0.00<br>300.00<br>322.98<br>322.98           | Vertical<br>Depth<br>(ft)<br>0.00<br>5/19/2018<br>(Wellbore)<br>riginal Hole)<br>Vertical<br>Depth<br>(ft)<br>0.00<br>1,300.00<br>1,599.45<br>1,718.12<br>3,100.00             | /D)<br>+N/-S<br>(ft)<br>0.00<br>0.00<br>7.85<br>15.94<br>131.91           | +N/-S<br>(ft)<br>0.00<br>Tool Name<br>MWD<br>MWD - Standa<br>+E/-W<br>(ft)<br>0.00<br>0.00<br>-13.59<br>-22.75<br>-110.20                                                | +E<br>((<br>0.<br>0.<br>0.<br>0.<br>0.<br>0.00<br>2.00<br>2.00<br>2.00<br>0.00         | E/-W<br>ft)<br>.00<br>Remarks<br>Build<br>Rate<br>(*/100ft)<br>0.00<br>0.00<br>2.00<br>0.00<br>0.00                        | Dire<br>(<br>15:<br>15:<br>7<br>7<br>7<br>7<br>7<br>7<br>7<br>7<br>7<br>7<br>7<br>7<br>7<br>7<br>7<br>7<br>7<br>7<br>7 | TFO<br>(°)<br>2.61<br>TFO<br>(°)<br>0.00<br>0.00<br>300.00<br>101.43<br>0.00                       | RECEIVED<br>Office of Oil and Ga<br>AUG 1 4 2018 |  |
| Audit Notes:<br>Version:<br>Vertical Section:<br>Plan Survey Tool<br>Depth From<br>(ft)<br>1 0.<br>Plan Sections<br>Measured<br>Depth Ir<br>(ft)<br>0.00<br>1,300.00<br>1,600.00<br>1,719.31<br>3,108.80<br>3,648.66 | Program<br>Depth<br>(ft)<br>00 15,6<br>nclination<br>(°)<br>0.00<br>0.00<br>6.00<br>6.00<br>6.00<br>6.00<br>38.39                       | Date<br>5 To<br>Survey<br>65.91 rev1 (O<br>Azimuth<br>(°)<br>0.00<br>0.00<br>300.00<br>322.98<br>322.98<br>322.96 | Vertical<br>Depth<br>(ft)<br>0.00<br>5/19/2018<br>(Wellbore)<br>riginal Hole)<br>Vertical<br>Depth<br>(ft)<br>0.00<br>1,300.00<br>1,599.45<br>1,718.12<br>3,100.00<br>3,593.23 | /D)<br>+N/-S<br>(ft)<br>0.00<br>0.00<br>7.85<br>15.94<br>131.91<br>292.54 | +N/-S<br>(ft)<br>0.00<br>Tool Name<br>MWD<br>MWD - Standa<br>+E/-W<br>(ft)<br>0.00<br>0.00<br>-13.59<br>-22.75<br>-110.20<br>-231.42                                     | +E<br>((<br>0.<br>0.<br>0.<br>0.<br>0.<br>0.00<br>2.00<br>2.00<br>2.00<br>0.00<br>6.00 | E/-W<br>ft)<br>.00<br>Remarks<br>Build<br>Rate<br>(*/100ft)<br>0.00<br>0.00<br>2.00<br>0.00<br>0.00<br>0.00<br>0.00<br>0.0 | Dire<br>(<br>152<br>152<br>152<br>152<br>152<br>152<br>152<br>152<br>152<br>152                                        | TFO<br>(°)<br>2.61<br>TFO<br>(°)<br>0.00 <sup>1</sup><br>0.00<br>300.00<br>101.43<br>0.00<br>-0.03 | RECEIVED<br>Office of Oil and Ga                 |  |
| Audit Notes:<br>Version:<br>Vertical Section:<br>Plan Survey Tool<br>Depth From<br>(ft)<br>1 0.<br>Plan Sections<br>Measured<br>Depth Ir<br>(ft) Ir<br>0.00<br>1,300.00<br>1,600.00<br>1,719.31<br>3,108.80          | Program<br>Depth<br>(ft)<br>00 15,6<br>nclination<br>(°)<br>0.00<br>0.00<br>6.00<br>6.00<br>6.00<br>6.00                                | Date<br>5 To<br>Survey<br>65.91 rev1 (O<br>Azimuth<br>(°)<br>0.00<br>0.00<br>300.00<br>322.98<br>322.98           | Vertical<br>Depth<br>(ft)<br>0.00<br>5/19/2018<br>(Wellbore)<br>riginal Hole)<br>Vertical<br>Depth<br>(ft)<br>0.00<br>1,300.00<br>1,599.45<br>1,718.12<br>3,100.00             | /D)<br>+N/-S<br>(ft)<br>0.00<br>0.00<br>7.85<br>15.94<br>131.91           | +N/-S<br>(ft)<br>0.00<br>Tool Name<br>MWD<br>MWD - Standa<br>+E/-W<br>(ft)<br>0.00<br>0.00<br>-13.59<br>-22.75<br>-110.20                                                | +E<br>((<br>0.<br>0.<br>0.<br>0.<br>0.<br>0.00<br>2.00<br>2.00<br>2.00<br>0.00         | E/-W<br>ft)<br>.00<br>Remarks<br>Build<br>Rate<br>(*/100ft)<br>0.00<br>0.00<br>2.00<br>0.00<br>0.00                        | Dire<br>(<br>15:<br>15:<br>7<br>7<br>7<br>7<br>7<br>7<br>7<br>7<br>7<br>7<br>7<br>7<br>7<br>7<br>7<br>7<br>7<br>7<br>7 | TFO<br>(°)<br>2.61<br>TFO<br>(°)<br>0.00<br>0.00<br>300.00<br>101.43<br>0.00                       | RECEIVED<br>Office of Oil and Ga<br>AUG 1 4 2018 |  |

### 4705102115

DB\_Jul2216dt\_v14 Local Co-ordinate Reference: Well Woodford 03HM (C) Database: Company: Tug Hill Operating LLC GL @ 1235.00ft **TVD Reference:** Project: Marshall County, West Virginia. MD Reference: GL @ 1235.00ft Site: Woodford North Reference: Grid Well: Woodford 03HM (C) Survey Calculation Method: Minimum Curvature Wellbore: Original Hole rev1 Design: