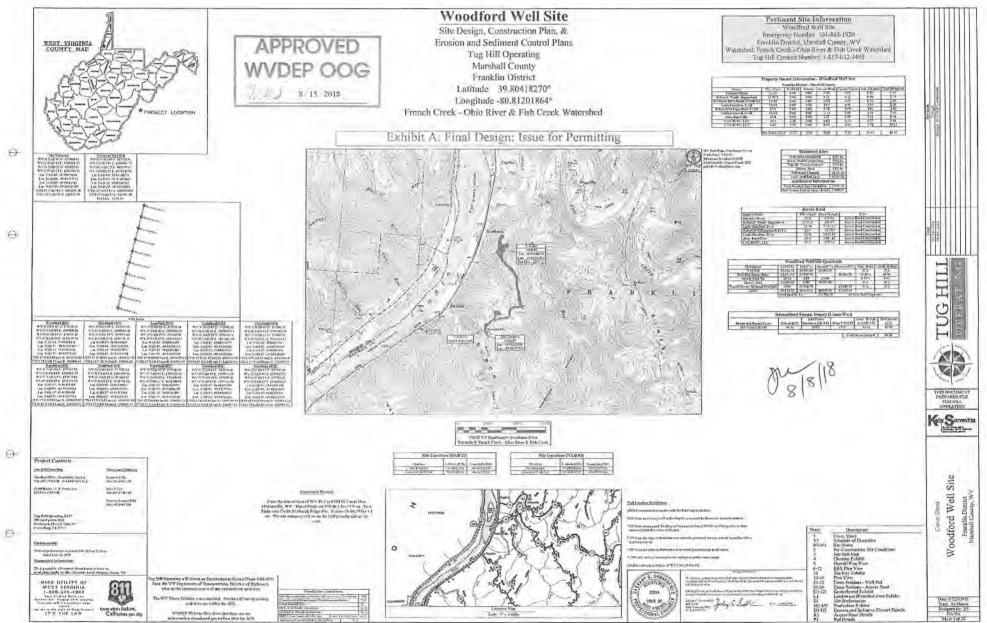

# Re: Permit approval for WOODFORD 3HM 47-051-02115-00-00

This well work permit is evidence of permission granted to perform the specified well work at the location described on the attached pages and located on the attached plat, subject to the provisions of Chapter 22 of the West Virginia Code of 1931, as amended, and all rules and regulations promulgated thereunder, and to any additional specific conditions and provisions outlined in the pages attached hereto. Notification shall be given by the operator to the Oil and Gas Inspector at least 24 hours prior to the construction of roads, locations, and/or pits for any permitted work. In addition, the well operator shall notify the same inspector 24 hours before any actual well work is commenced and prior to running and cementing casing. Spills or emergency discharges must be promptly reported by the operator to 1-800-642-3074 and to the Oil and Gas Inspector.

Operator's Well Number<br/>Farm Name:WOODFORD 3HM<br/>CNX RCPC, LLCU.S. WELL NUMBER:<br/>Horizontal 6A47-051-02115-00-00Date Issued:10/23/2018

Chief hoff.

Promoting a healthy environment.

API Number: