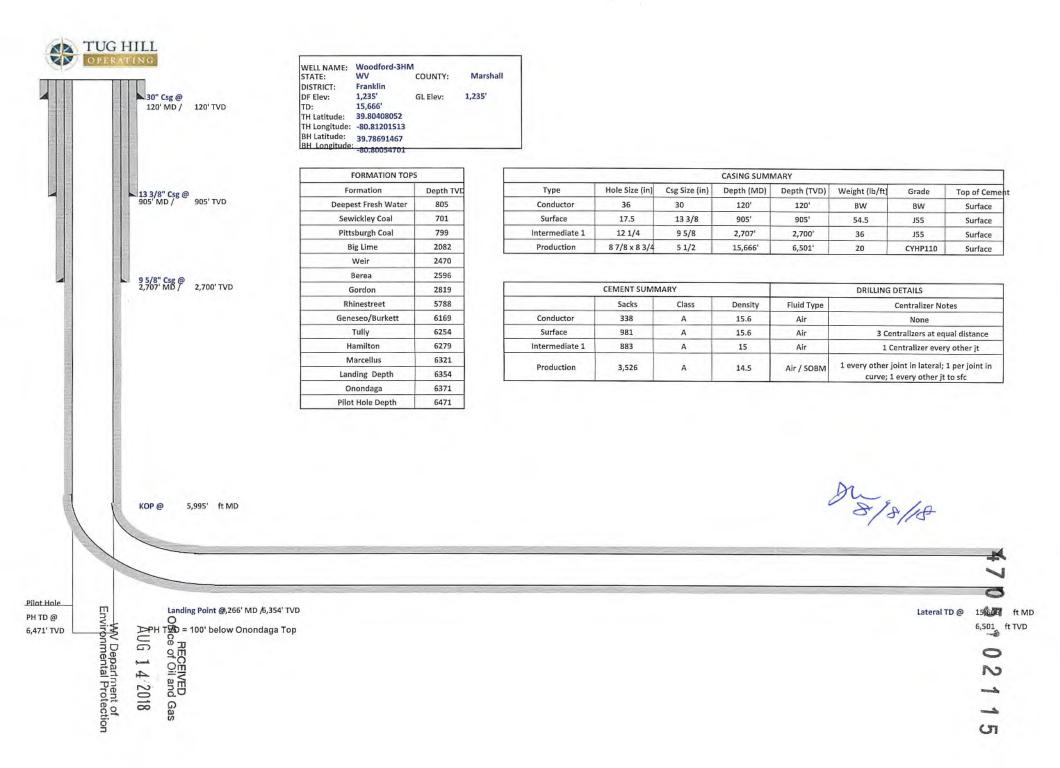

#### CASING AND TUBING PROGRAM

| TYPE         | Size<br>(in) | <u>New</u><br><u>or</u><br><u>Used</u> | Grade | <u>Weight per ft.</u><br>(lb/ft) | <u>FOOTAGE: For</u><br><u>Drilling (ft)</u> | INTERVALS:<br>Left in Well<br>(ft) | CEMENT:<br>Fill-up<br>(Cu. Ft.)/CTS |
|--------------|--------------|----------------------------------------|-------|----------------------------------|---------------------------------------------|------------------------------------|-------------------------------------|
| Conductor    | 30"          | NEW                                    | BW    | BW                               | 120'                                        | 120'                               | 259ft^3(CTS)                        |
| Fresh Water  | 13 3/8"      | NEW                                    | J55   | 54.5#                            | 905'                                        | 905'                               | 979ft^3(CTS)                        |
| Coal         | 13 3/8"      | NEW                                    | J55   | 54.5#                            | 905'                                        | 905'                               | 979ft^3(CTS)                        |
| Intermediate | 9 5/8"       | NEW                                    | J55   | 36#                              | 2700'                                       | 2700'                              | 893ft^3(CTS)                        |
| Production   | 5 1/2"       | NEW                                    | P110  | 20#                              | 15,666'                                     | 15,666'                            | 3998ft^3(CTS)                       |
| Tubing       | 2 3/8"       | NEW                                    | N80   | 4.7#                             | 6,795'                                      |                                    |                                     |
| Liners       |              |                                        |       |                                  |                                             |                                    |                                     |
|              | ,            |                                        |       |                                  |                                             | 08/8/18                            |                                     |

TYPE Wall Anticipated Cement Wellbore **Burst Pressure** Cement Max. Internal Yield Thickness Size (in) Diameter (in) (psi) Type Pressure (psi) (cu. ft./k) (in) Conductor 30" 36" 1,866 CLASS A 1.2 1.0 2,333 Fresh Water 1.2 2,192 13 3/8" 17.5" .33 2,740 **SEE#24** Coal 17.5" .33 2,192 **SEE #24** 1.2 13 3/8" 2,740 Intermediate 1.19 9 5/8" 12 1/4" .352 2,816 **SEE #24** 3,520 Production **SEE #24** 1.17/1.19 10,112 87/8 83/4 .361 12,640 5 1/2" Tubing .19 11,200 8,960 2 3/8" Liners

Will run 3 centralizers on surface casing at equal distance. Intermediate will have 1 centralizer every other joint. Production casing will have one centralizer every other joint in lateral, one centralizer every joint through curve, one centralizer every other joint to surface.

#### Woodford-3HM

|              | Casing  |         |               |                  |                |  |  |  |
|--------------|---------|---------|---------------|------------------|----------------|--|--|--|
|              | String  | Grade   | Bit Size      | Depth (Measured) | Cement Fill Up |  |  |  |
| Conductor    | 30"     | BW      | 36"           | 120'             | CTS            |  |  |  |
| Surface      | 13 3/8" | J55     | 17 1/2"       | 905'             | CTS            |  |  |  |
| Intermediate | 9 5/8"  | J55     | 12 1/4"       | 2,707'           | CTS            |  |  |  |
| Production   | 5 1/2"  | CYHP110 | 8 7/8 x 8 3/4 | 15,666'          | CTS            |  |  |  |

#### Cement

| Conductor:     | Premium NE-1 + 2% bwoc CaC12 + 46.5% Fresh Water – Conductor Cement mixed at 15.6 ppg, Y=1.2                                                                                                             |
|----------------|----------------------------------------------------------------------------------------------------------------------------------------------------------------------------------------------------------|
| Surface:       | Premium NE-1 + 2% bwoc CaC12 + 46.5% Fresh Water - Surface Cement mixed at 15.6 ppg, Y=1.2                                                                                                               |
| Intermediate:  | Premium NE-1 + 1% bwoc CaC12 + 46.5% Fresh Water – Intermediate Cement mixed at 15.6 ppg, Y=1.19                                                                                                         |
| Kick Off Plug: | Class H Cement + 1% CD-32 + .7% Sodium Metasilicate + .1% R-3 + .75 gal/100sk FP-13L - KOP Plug                                                                                                          |
| Production:    | 50:50 Poz: Premium NE-1 + .1% bwoc ASA-301 + 60lb/sk ASCA-1 + .35% bwoc BA-10A + .25% bwoc MPA-<br>170, 44 lb sack + .5% bwoc R-3 + .75 gals/100sk FP-13L – Production Cement mixed at 15.2ppg, Y = 1.19 |