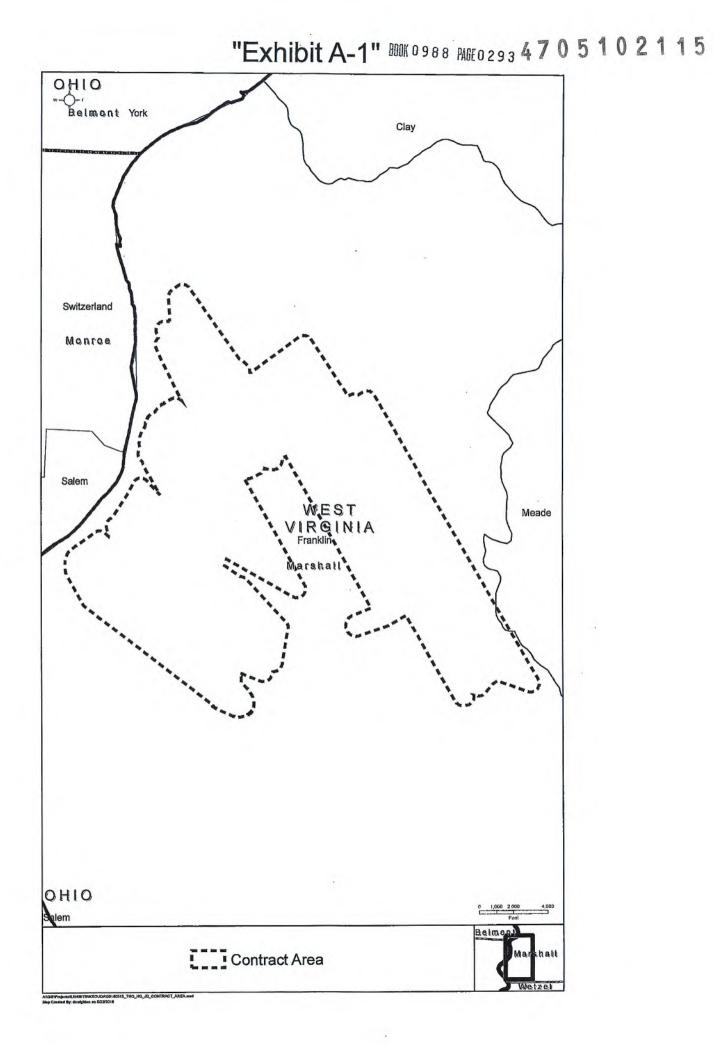

# Re: Permit approval for WOODFORD 3HM 47-051-02115-00-00

This well work permit is evidence of permission granted to perform the specified well work at the location described on the attached pages and located on the attached plat, subject to the provisions of Chapter 22 of the West Virginia Code of 1931, as amended, and all rules and regulations promulgated thereunder, and to any additional specific conditions and provisions outlined in the pages attached hereto. Notification shall be given by the operator to the Oil and Gas Inspector at least 24 hours prior to the construction of roads, locations, and/or pits for any permitted work. In addition, the well operator shall notify the same inspector 24 hours before any actual well work is commenced and prior to running and cementing casing. Spills or emergency discharges must be promptly reported by the operator to 1-800-642-3074 and to the Oil and Gas Inspector.

Operator's Well Number<br/>Farm Name:WOODFORD 3HM<br/>CNX RCPC, LLCU.S. WELL NUMBER:<br/>Horizontal 6A47-051-02115-00-00Date Issued:10/23/2018

Chief hoff.

Promoting a healthy environment.

API Number: