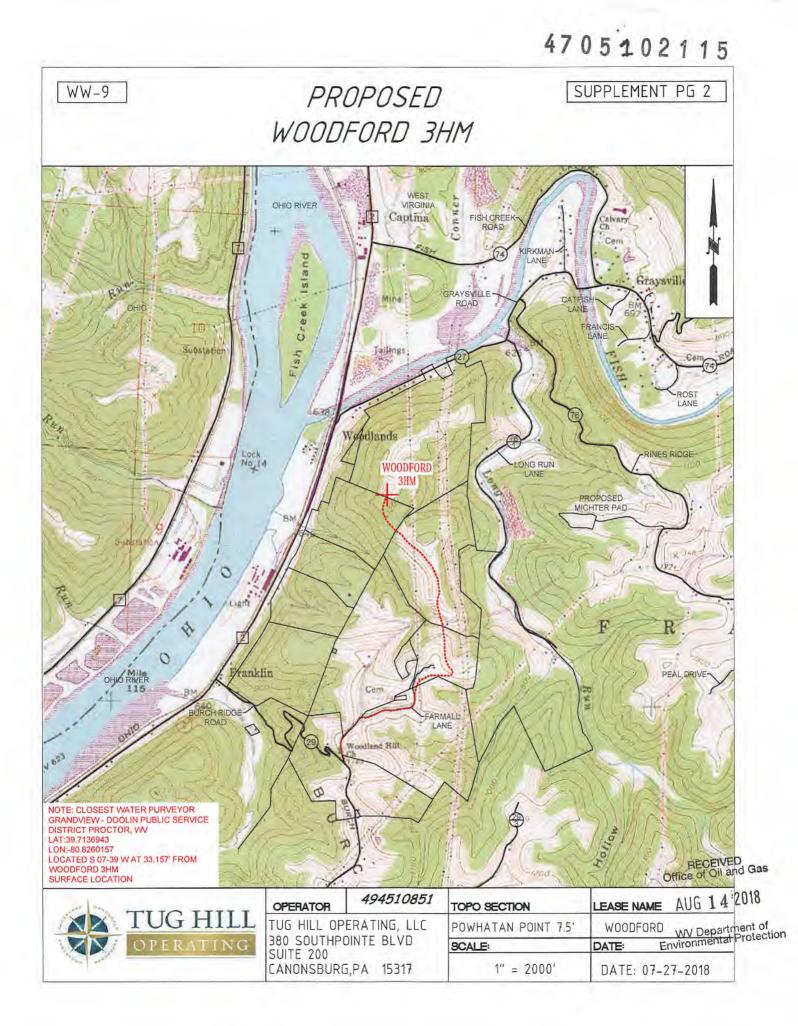

#### <u>STATE OF WEST VIRGINIA</u> <u>DEPARTMENT OF ENVIRONMENTAL PROTECTION, OFFICE OF OIL AND GAS</u> <u>WELL WORK PERMIT APPLICATION</u>

| 1) Well Opera                         | tor: Tug Hi   | II Operating   | LLC       | 494510851                                     | Marshall                              | Franklin                         | Powhatan Point 7                                    |
|---------------------------------------|---------------|----------------|-----------|-----------------------------------------------|---------------------------------------|----------------------------------|-----------------------------------------------------|
|                                       |               |                |           | Operator ID                                   | County                                | District                         | Quadrangle                                          |
| 2) Operator's                         | Well Numbe    | r: Woodford    | ЗНМ       | Well P                                        | ad Name: Woo                          | odford                           |                                                     |
| 3) Farm Name                          | /Surface Ow   | mer: CNX R     | CPC, LI   | LC Public Ro                                  | oad Access: Bu                        | rch Ridge Ro                     | oad (County Route 29)                               |
| 4) Elevation, c                       | urrent groun  | d: 1250'       | 1         | Elevation, propose                            | d post-construc                       | tion: 1233.                      | 51                                                  |
| 5) Well Type                          | (a) Gas       | x              | _ Oil _   | Un                                            | derground Stor                        | age                              |                                                     |
|                                       | Other         |                |           |                                               |                                       |                                  |                                                     |
|                                       | (b)If Gas     | Shallow        | x         | Deep                                          |                                       |                                  |                                                     |
|                                       |               | Horizontal     | <u>x</u>  |                                               |                                       | Vigle                            | 3                                                   |
| 6) Existing Pa                        | d: Yes or No  | No             |           |                                               | _                                     | 8/01                             |                                                     |
| · · · · · · · · · · · · · · · · · · · | 0             |                |           | icipated Thickness<br>' - 6371', thickness of | · · · · · · · · · · · · · · · · · · · |                                  | pressure of 3800 psi.                               |
| 8) Proposed To                        | otal Vertical | Depth: 647     | 1'        |                                               |                                       |                                  |                                                     |
| 9) Formation a                        | t Total Verti | cal Depth:     | Ononda    | ga                                            |                                       |                                  |                                                     |
| 10) Proposed                          | Fotal Measur  | ed Depth:      | 15,666'   |                                               |                                       |                                  |                                                     |
| 11) Proposed I                        | Horizontal Lo | eg Length:     | 8,401.58  | 8'                                            |                                       |                                  |                                                     |
| 12) Approxima                         | ate Fresh Wa  | ater Strata De | pths:     | 70' ; 805'                                    |                                       |                                  |                                                     |
| 13) Method to                         | Determine F   | resh Water D   | Depths:   | Use shallow offset wells to determine de      | epest freshwaler. Or determine usi    | ng predrill tests, tosting while | drilling or petrophysical avaluation of resistivity |
| 14) Approxima                         | ate Saltwater | Depths: 1,7    | 740'      |                                               |                                       |                                  |                                                     |
| 15) Approxim                          | ate Coal Sear | m Depths: S    | ewickle   | y Coal - 701' and                             | Pittsburgh Co                         | oal - 799'                       |                                                     |
| 16) Approxim                          | ate Depth to  | Possible Voi   | d (coal n | nine, karst, other):                          | None                                  |                                  |                                                     |
| 17) Does Prop<br>directly overly      |               |                |           |                                               | N                                     | o <u>x</u>                       |                                                     |
| (a) If Yes, pr                        | ovide Mine I  | Info: Name     |           |                                               |                                       |                                  |                                                     |
|                                       |               | Depth          | :         |                                               |                                       |                                  |                                                     |
|                                       |               | Seam:          |           |                                               |                                       |                                  | RECEIVED<br>Office of Oil and Gas                   |
|                                       |               | Owner          | r:        |                                               |                                       |                                  | AUG 1 4 2018                                        |
|                                       |               |                |           |                                               |                                       |                                  | WV Department of<br>Environmental Protection        |