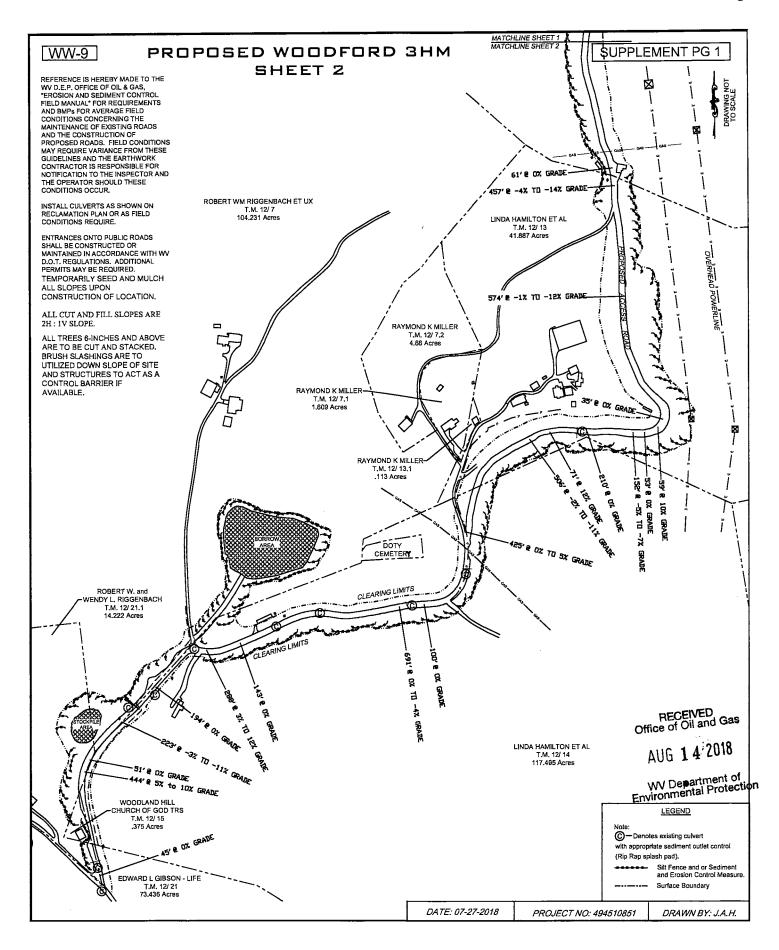

21) Total Area to be disturbed, including roads, stockpile area, pits, etc., (acres): 44.34 acres

22) Area to be disturbed for well pad only, less access road (acres): 6.01 acres

23) Describe centralizer placement for each casing string:

Will run 3 centralizers on surface casing at equal distance. Intermediate will have 1 centralizer every other joint. Production casing will have one centralizer every other joint in lateral, one centralizer every joint through curve, one centralizer every other joint to surface.

24) Describe all cement additives associated with each cement type:

\*See attachment

25) Proposed borehole conditioning procedures:

Will circulate a minimum of 3 hours at TD, short trip to curve, circulate bottoms up, check for flow, POOH.