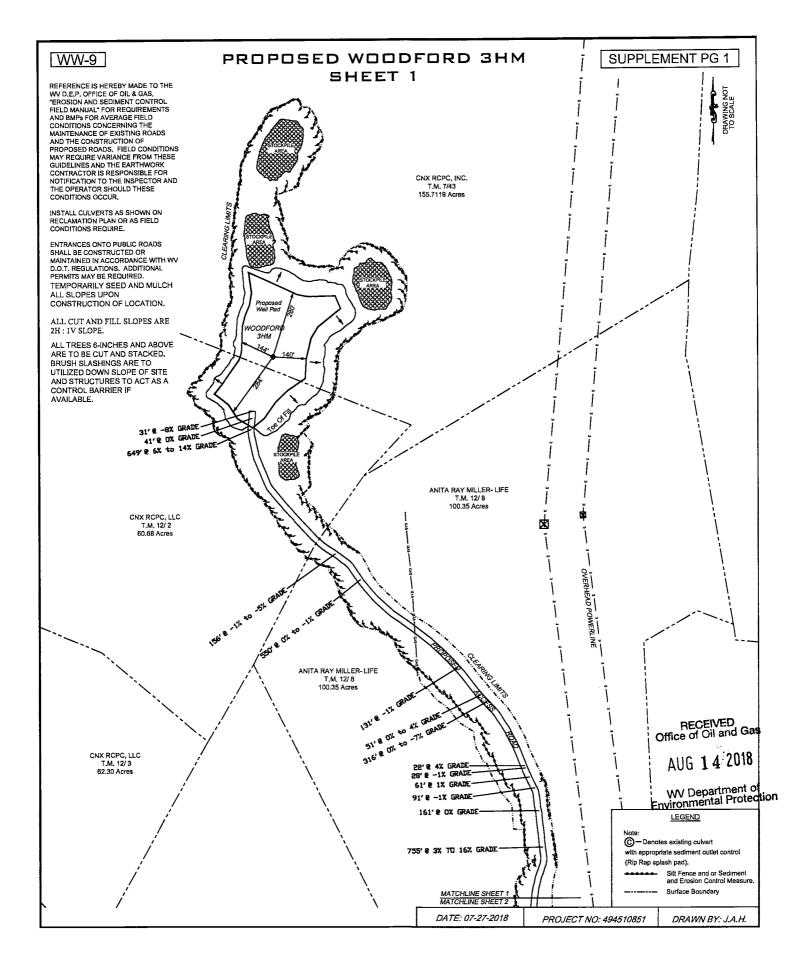

21) Total Area to be disturbed, including roads, stockpile area, pits, etc., (acres): 44.34 acres

22) Area to be disturbed for well pad only, less access road (acres): 6.01 acres

23) Describe centralizer placement for each casing string: