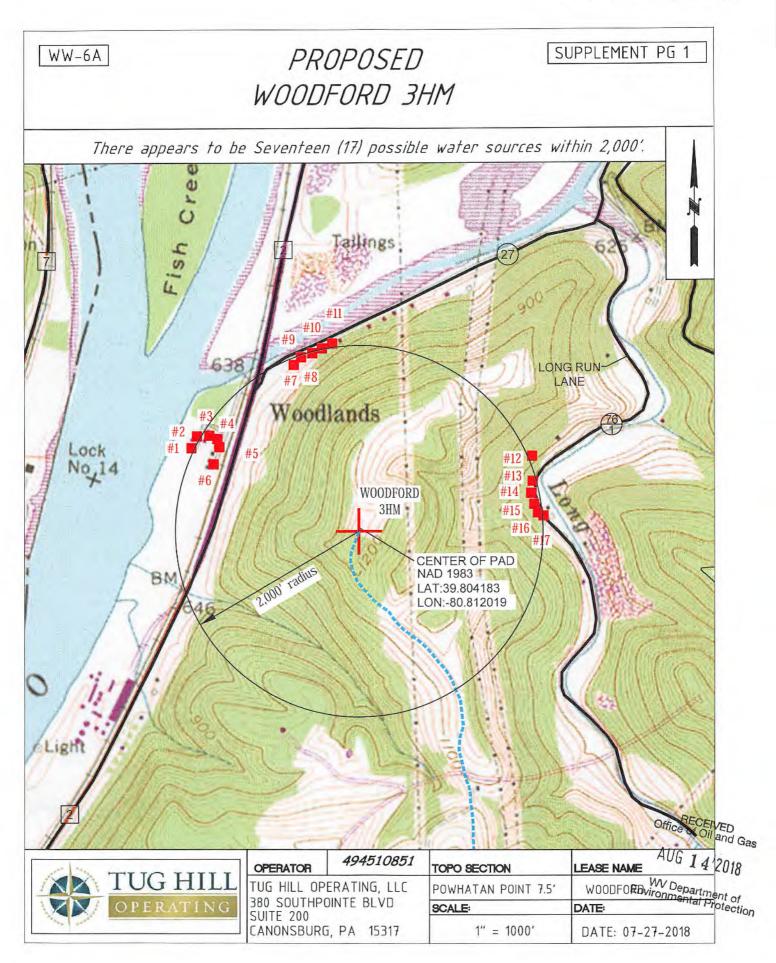

#### CONDITIONS

- This proposed activity may require permit coverage from the United States Army Corps of Engineers (USACE). Through this permit, you are hereby being advised to consult with USACE regarding this proposed activity.
- 2. If the operator encounters an unanticipated void, or an anticipated void at an unanticipated depth, the operator shall notify the inspector within 24 hours. Modifications to the casing program may be necessary to comply with W. Va. Code § 22-6A-5a (12), which requires drilling to a minimum depth of thirty feet below the bottom of the void, and installing a minimum of twenty (20) feet of casing. Under no circumstance should the operator drill more than one hundred (100) feet below the bottom of the void or install less than twenty (20) feet of casing below the bottom of the void.
- 3. When compacting fills, each lift before compaction shall not be more than 12 inches in height, and the moisture content of the fill material shall be within limits as determined by the Standard Proctor Density test of the actual soils used in specific engineered fill, ASTM D698, Standard Test Method for Laboratory Compaction Characteristics of Soil Using Standard Effort, to achieve 95 % compaction of the optimum density. Each lift shall be tested for compaction, with a minimum of two tests per lift per acre of fill. All test results shall be maintained on site and available for review.
- 4. Operator shall install signage per § 22-6A-8g (6) (B) at all source water locations included in their approved water management plan within 24 hours of water management plan activation.
- 5. Oil and gas water supply wells will be registered with the Office of Oil and Gas and all such wells will be constructed and plugged in accordance with the standards of the Bureau for Public Health set forth in its Legislative rule entitled *Water Well Regulations*, 64 C.S.R. 19. Operator is to contact the Bureau of Public Health regarding permit requirements. In lieu of plugging, the operator may transfer the well to the surface owner upon agreement of the parties. All drinking water wells within fifteen hundred feet of the water supply well shall be flow tested by the operator upon request of the drinking well owner prior to operating the water supply well.
- 6. Pursuant to the requirements pertaining to the sampling of domestic water supply wells/springs the operator shall, no later than thirty (30) days after receipt of analytical data provide a written copy to the Chief and any of the users who may have requested such analyses.
- 7. 24 hours prior to the initiation of the completion process the operator shall notify the Chief or his designee.
- 8. During the completion process the operator shall monitor annular pressures and report any anomaly noticed to the chief or his designee immediately.
- 9. If any explosion or other accident causing loss of life or serious personal injury occurs in or about a well or well work on a well, the well operator or its contractor shall give notice, stating the particulars of the explosion or accident, to the oil and gas inspector and the Chief, within 24 hours of said accident.
- 10. During the casing and cementing process, in the event cement does not return to the surface, the oil and gas inspector shall be notified within 24 hours.