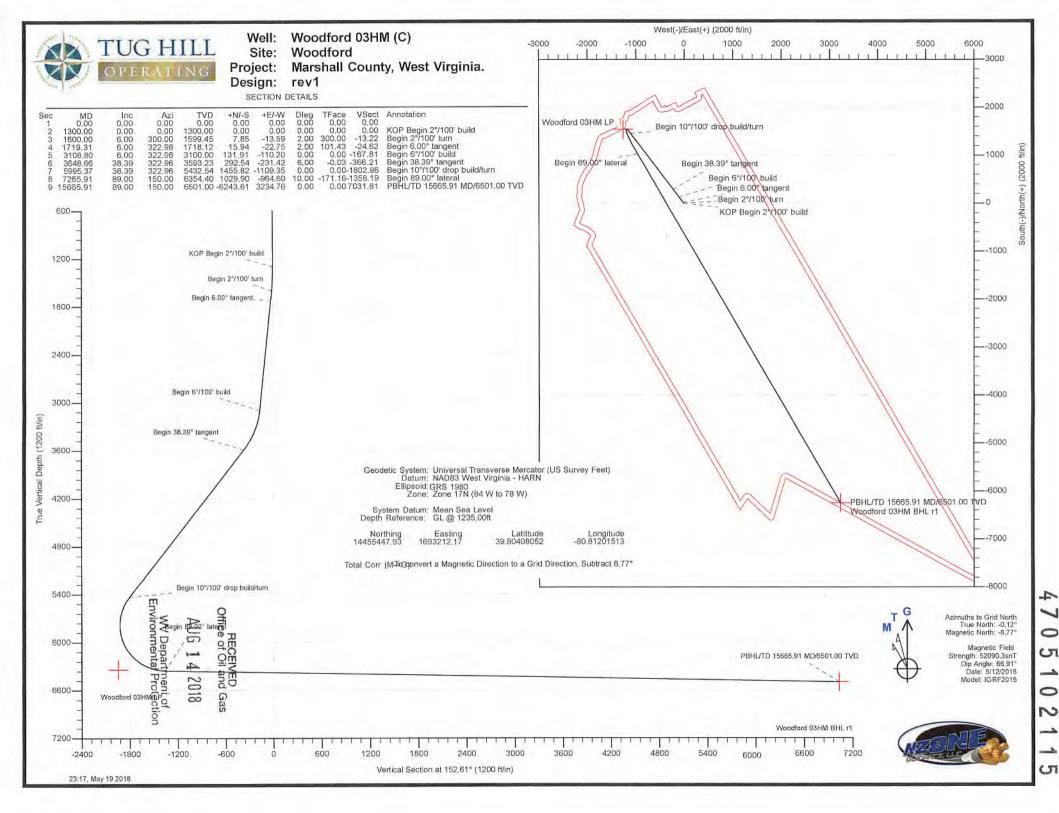

# 4705 + 02115

| Company:<br>Project:<br>Site:<br>Vell:<br>Vellbore:<br>Design:                                                                                                                                                       | DB_Jul2216dt_v14<br>Tug Hill Operating LLC<br>Marshall County, West Virginia.<br>Woodford<br>Woodford 03HM (C)<br>Original Hole<br>rev1 |                                                                                                                   |                                                                                                                                                                                |                                                                           | Local Co-ordinate Reference:Well Woodford 03HM (C)TVD Reference:GL @ 1235.00ftMD Reference:GL @ 1235.00ftNorth Reference:GridSurvey Calculation Method:Minimum Curvature |                                                                                        |                                                                                                                            |                                                                                                                        |                                                                                                    |                                                  |  |
|----------------------------------------------------------------------------------------------------------------------------------------------------------------------------------------------------------------------|-----------------------------------------------------------------------------------------------------------------------------------------|-------------------------------------------------------------------------------------------------------------------|--------------------------------------------------------------------------------------------------------------------------------------------------------------------------------|---------------------------------------------------------------------------|--------------------------------------------------------------------------------------------------------------------------------------------------------------------------|----------------------------------------------------------------------------------------|----------------------------------------------------------------------------------------------------------------------------|------------------------------------------------------------------------------------------------------------------------|----------------------------------------------------------------------------------------------------|--------------------------------------------------|--|
| Project                                                                                                                                                                                                              | Marshal                                                                                                                                 | I County, West                                                                                                    | t Virginia.                                                                                                                                                                    |                                                                           |                                                                                                                                                                          |                                                                                        |                                                                                                                            |                                                                                                                        |                                                                                                    |                                                  |  |
| Map System:<br>Geo Datum:<br>Map Zone:                                                                                                                                                                               | NAD83 W                                                                                                                                 | Transverse M<br>Vest Virginia - H<br>I (84 W to 78 V                                                              |                                                                                                                                                                                | urvey Feet)                                                               | System Datu                                                                                                                                                              | ım:                                                                                    | Mea                                                                                                                        | an Sea Level                                                                                                           |                                                                                                    |                                                  |  |
| Site                                                                                                                                                                                                                 | Woodfor                                                                                                                                 | rd                                                                                                                |                                                                                                                                                                                | an diano a                                                                |                                                                                                                                                                          |                                                                                        | and the second                                                                                                             |                                                                                                                        |                                                                                                    |                                                  |  |
| Site Position:<br>From:<br>Position Uncertai                                                                                                                                                                         | Lat/L                                                                                                                                   | -                                                                                                                 | Northi<br>Eastin<br>.00 ft Slot R                                                                                                                                              |                                                                           |                                                                                                                                                                          | 471.78 usft<br>217.70 usft<br>13-3/16 "                                                | Latitude:<br>Longitude:<br>Grid Converge                                                                                   | nce:                                                                                                                   |                                                                                                    | 39.80414597<br>-80.81199526<br>0.12 °            |  |
| Well                                                                                                                                                                                                                 | Woodfor                                                                                                                                 | d 03HM (C)                                                                                                        |                                                                                                                                                                                |                                                                           |                                                                                                                                                                          | 0 00 M                                                                                 | a state and the                                                                                                            |                                                                                                                        |                                                                                                    |                                                  |  |
| Well Position<br>Position Uncertain                                                                                                                                                                                  | +N/-S<br>+E/-W                                                                                                                          |                                                                                                                   | 0.00 ft Ea                                                                                                                                                                     | orthing:<br>sting:<br>ellhead Elevat                                      |                                                                                                                                                                          | 4,455,447.93<br>1,693,212.17                                                           | usft Long                                                                                                                  | ude:<br>jitude:<br>ind Level:                                                                                          |                                                                                                    | 39.80408052<br>-80.81201513<br>1,235.00 ft       |  |
| Position oncertain                                                                                                                                                                                                   | ity                                                                                                                                     |                                                                                                                   | 0.00 11 11                                                                                                                                                                     |                                                                           |                                                                                                                                                                          |                                                                                        | Gibt                                                                                                                       |                                                                                                                        |                                                                                                    | 1,200,000 1                                      |  |
| Wellbore                                                                                                                                                                                                             | Origina                                                                                                                                 | I Hole                                                                                                            |                                                                                                                                                                                |                                                                           |                                                                                                                                                                          |                                                                                        |                                                                                                                            |                                                                                                                        |                                                                                                    |                                                  |  |
| Magnetics                                                                                                                                                                                                            | Mod                                                                                                                                     | del Name                                                                                                          | Sample                                                                                                                                                                         |                                                                           | Declinat<br>(°)                                                                                                                                                          |                                                                                        | Dip Ar<br>(°)                                                                                                              | 1                                                                                                                      | (1                                                                                                 | Strength<br>nT)                                  |  |
|                                                                                                                                                                                                                      |                                                                                                                                         | IGRF2015                                                                                                          |                                                                                                                                                                                | 5/12/2018                                                                 |                                                                                                                                                                          | -8.65                                                                                  |                                                                                                                            | 66.91                                                                                                                  | 52,0                                                                                               | 090.28078775                                     |  |
|                                                                                                                                                                                                                      | - Andrews                                                                                                                               |                                                                                                                   |                                                                                                                                                                                |                                                                           |                                                                                                                                                                          |                                                                                        |                                                                                                                            |                                                                                                                        |                                                                                                    |                                                  |  |
| Design                                                                                                                                                                                                               | rev1                                                                                                                                    |                                                                                                                   |                                                                                                                                                                                |                                                                           |                                                                                                                                                                          |                                                                                        | _                                                                                                                          |                                                                                                                        |                                                                                                    |                                                  |  |
| Audit Notes:                                                                                                                                                                                                         | rev1                                                                                                                                    |                                                                                                                   | Phase                                                                                                                                                                          | a. E                                                                      | PLAN                                                                                                                                                                     | Tie                                                                                    | On Depth:                                                                                                                  |                                                                                                                        | 0.00                                                                                               |                                                  |  |
| Audit Notes:<br>Version:                                                                                                                                                                                             | rev1                                                                                                                                    | Þ                                                                                                                 | Phase<br>Phase                                                                                                                                                                 |                                                                           | PLAN<br>+N/-S                                                                                                                                                            |                                                                                        | On Depth:                                                                                                                  |                                                                                                                        | 0.00                                                                                               |                                                  |  |
| Audit Notes:<br>Version:                                                                                                                                                                                             | rev1                                                                                                                                    | D                                                                                                                 | Phase<br>Pepth From (T\<br>(ft)                                                                                                                                                |                                                                           | PLAN<br>+N/-S<br>(ft)                                                                                                                                                    | +E                                                                                     | On Depth:<br>:/-W<br>ft)                                                                                                   | Dire                                                                                                                   | 0.00<br>ection<br>(°)                                                                              |                                                  |  |
| Design<br>Audit Notes:<br>Version:<br>Vertical Section:                                                                                                                                                              | rev1                                                                                                                                    | D                                                                                                                 | epth From (T)                                                                                                                                                                  |                                                                           | +N/-S                                                                                                                                                                    | +E<br>(                                                                                |                                                                                                                            | Dire<br>(                                                                                                              | ction                                                                                              |                                                  |  |
| Audit Notes:<br>Version:<br>Vertical Section:<br>Plan Survey Tool<br>Depth From<br>(ft)                                                                                                                              | Program<br>Depth<br>(ft)                                                                                                                | Date                                                                                                              | (Wellbore)                                                                                                                                                                     |                                                                           | +N/-S<br>(ft)                                                                                                                                                            | +E<br>(                                                                                | :/-W<br>ft)                                                                                                                | Dire<br>(                                                                                                              | ction<br>(°)                                                                                       |                                                  |  |
| Audit Notes:<br>Version:<br>Vertical Section:<br>Plan Survey Tool<br>Depth From<br>(ft)                                                                                                                              | Program<br>Depth<br>(ft)                                                                                                                | Date<br>To<br>Survey                                                                                              | (Wellbore)                                                                                                                                                                     |                                                                           | +N/-S<br>(ft)<br>0.00<br>Tool Name<br>MWD                                                                                                                                | +E<br>(                                                                                | 2/-W<br>ft)<br>.00                                                                                                         | Dire<br>(                                                                                                              | ction<br>(°)                                                                                       |                                                  |  |
| Audit Notes:<br>Version:<br>Vertical Section:<br>Plan Survey Tool<br>Depth From<br>(ft)<br>1 0.<br>Plan Sections<br>Measured                                                                                         | Program<br>Depth<br>(ft)                                                                                                                | Date<br>To<br>Survey                                                                                              | (Wellbore)                                                                                                                                                                     |                                                                           | +N/-S<br>(ft)<br>0.00<br>Tool Name<br>MWD                                                                                                                                | +E<br>(                                                                                | 2/-W<br>ft)<br>.00                                                                                                         | Dire<br>(                                                                                                              | ction<br>(°)                                                                                       | Target                                           |  |
| Audit Notes:<br>Version:<br>Vertical Section:<br>Plan Survey Tool<br>Depth From<br>(ft)<br>1 0.<br>Plan Sections<br>Measured<br>Depth Ir                                                                             | Program<br>Depth<br>(ft)<br>00 15,6                                                                                                     | Date<br>To<br>Survey<br>65.91 rev1 (O<br>Azimuth                                                                  | Vertical<br>Depth From (TV<br>(ft)<br>0.00<br>5/19/2018<br>(Wellbore)<br>riginal Hole)                                                                                         | /D)<br>+N/-S                                                              | +N/-S<br>(ft)<br>0.00<br>Tool Name<br>MWD<br>MWD - Standa                                                                                                                | +E<br>((<br>0.                                                                         | E/-W<br>ft)<br>.00<br>Remarks<br>Build<br>Rate                                                                             | Dire<br>(<br>15:<br>Turn<br>Rate                                                                                       | rction<br>°)<br>2.61<br>TFO<br>(°)                                                                 | RECEIVED                                         |  |
| Audit Notes:<br>Version:<br>Vertical Section:<br>Plan Survey Tool<br>Depth From<br>(ft)<br>1 0.<br>Plan Sections<br>Measured<br>Depth Ir<br>(ft) Ir<br>0.00<br>1,300.00                                              | Program<br>Depth<br>(ft)<br>00 15,6<br>nclination<br>(°)<br>0.00<br>0.00                                                                | Date<br>To<br>Survey<br>65.91 rev1 (O<br>Azimuth<br>(°)                                                           | Vertical<br>Depth<br>(ft)<br>0.00<br>5/19/2018<br>(Wellbore)<br>riginal Hole)<br>Vertical<br>Depth<br>(ft)<br>0.00<br>1,300.00                                                 | /D)<br>+N/-S<br>(ft)<br>0.00<br>0.00                                      | +N/-S<br>(ft)<br>0.00<br>Tool Name<br>MWD<br>MWD - Standa<br>+E/-W<br>(ft)<br>0.00<br>0.00                                                                               | +E<br>((<br>0.<br>0.<br>0.<br>0.<br>0.00<br>0.00<br>0.00                               | E/-W<br>ft)<br>.00<br>Remarks<br>Build<br>Rate<br>(°/100ft)<br>0.00<br>0.00                                                | Dire<br>(<br>152<br>152<br>152<br>152<br>152<br>152<br>152<br>152<br>(*/100ft)<br>0.00<br>0.00                         | TFO<br>(°)<br>0.00 <sup>1</sup><br>0.00                                                            | RECEIVED<br>Office of Oil and Ga                 |  |
| Audit Notes:<br>Version:<br>Vertical Section:<br>Plan Survey Tool<br>Depth From<br>(ft)<br>1 0.<br>Plan Sections<br>Measured<br>Depth Ir<br>(ft) Ir<br>0.00<br>1,300.00<br>1,600.00                                  | Program<br>Depth<br>(ft)<br>00 15,6<br>nclination<br>(°)<br>0.00<br>0.00<br>6,00                                                        | Date<br>1 To<br>5 Survey<br>65.91 rev1 (O<br>Azimuth<br>(°)<br>0.00<br>0.00<br>300.00                             | Vertical<br>Depth<br>(ft)<br>0.00<br>5/19/2018<br>(Wellbore)<br>riginal Hole)<br>Vertical<br>Depth<br>(ft)<br>0.00<br>1,300.00<br>1,599.45                                     | /D)<br>+N/-S<br>(ft)<br>0.00<br>0.00<br>7.85                              | +N/-S<br>(ft)<br>0.00<br>Tool Name<br>MWD<br>MWD - Standa<br>+E/-W<br>(ft)<br>0.00<br>0.00<br>-13.59                                                                     | +E<br>((<br>0.<br>0.<br>0.<br>0.<br>0.<br>0.00<br>0.00<br>2.00                         | E/-W<br>ft)<br>.00<br>Remarks<br>Build<br>Rate<br>(*/100ft)<br>0.00<br>0.00<br>2.00                                        | Dire<br>(<br>152<br>152<br>152<br>152<br>152<br>152<br>152<br>(*/100ft)<br>0.00<br>0.00<br>0.00<br>0.00                | TFO<br>(°)<br>0.00<br>0.00<br>300.00                                                               | RECEIVED                                         |  |
| Audit Notes:<br>/ersion:<br>/ertical Section:<br>Plan Survey Tool<br>Depth From<br>(ft)<br>1 0.<br>Plan Sections<br>Measured<br>Depth Ir<br>(ft) Ir<br>0.00<br>1,300.00<br>1,600,00<br>1,719.31                      | Program<br>Depth<br>(ft)<br>00 15,6<br>nclination<br>(°)<br>0.00<br>0.00<br>6.00<br>6.00<br>6.00                                        | Date<br>1 To<br>5 Survey<br>65.91 rev1 (O<br>Azimuth<br>(°)<br>0.00<br>0.00<br>300.00<br>322.98                   | Vertical<br>Depth<br>(ft)<br>0.00<br>5/19/2018<br>(Wellbore)<br>riginal Hole)<br>Vertical<br>Depth<br>(ft)<br>0.00<br>1,300.00<br>1,599.45<br>1,718.12                         | /D)<br>+N/-S<br>(ft)<br>0.00<br>0.00<br>7.85<br>15.94                     | +N/-S<br>(ft)<br>0.00<br>Tool Name<br>MWD<br>MWD - Standa<br>+E/-W<br>(ft)<br>0.00<br>0.00<br>-13.59<br>-22.75                                                           | +E<br>((<br>0.<br>0.<br>0.<br>0.<br>0.<br>0.00<br>0.00<br>0.00<br>2.00<br>2            | E/-W<br>ft)<br>.00<br>Remarks<br>Build<br>Rate<br>(*/100ft)<br>0.00<br>0.00<br>2.00<br>0.00                                | Dire<br>(<br>15:<br>15:<br>15:<br>15:<br>15:<br>15:<br>15:<br>15:<br>15:<br>15:                                        | TFO<br>(°)<br>0.00<br>0.00<br>0.00<br>10143                                                        | RECEIVED<br>Office of Oil and Ga<br>AUG 1 4 2018 |  |
| Audit Notes:<br>/ersion:<br>/ertical Section:<br>Plan Survey Tool<br>Depth From<br>(ft)<br>1 0.<br>Plan Sections<br>Measured<br>Depth Ir<br>(ft) Ir<br>0.00<br>1,300.00<br>1,600.00<br>1,719.31<br>3,108.80          | Program<br>Depth<br>(ft)<br>00 15,6<br>nclination<br>(°)<br>0.00<br>0.00<br>6.00<br>6.00<br>6.00<br>6.00                                | Date<br>5 To<br>Survey<br>65.91 rev1 (O<br>Azimuth<br>(°)<br>0.00<br>0.00<br>300.00<br>322.98<br>322.98           | Vertical<br>Depth<br>(ft)<br>0.00<br>5/19/2018<br>(Wellbore)<br>riginal Hole)<br>Vertical<br>Depth<br>(ft)<br>0.00<br>1,300.00<br>1,599.45<br>1,718.12<br>3,100.00             | /D)<br>+N/-S<br>(ft)<br>0.00<br>0.00<br>7.85<br>15.94<br>131.91           | +N/-S<br>(ft)<br>0.00<br>Tool Name<br>MWD<br>MWD - Standa<br>+E/-W<br>(ft)<br>0.00<br>0.00<br>-13.59<br>-22.75<br>-110.20                                                | +E<br>((<br>0.<br>0.<br>0.<br>0.<br>0.<br>0.00<br>2.00<br>2.00<br>2.00<br>0.00         | E/-W<br>ft)<br>.00<br>Remarks<br>Build<br>Rate<br>(*/100ft)<br>0.00<br>0.00<br>2.00<br>0.00<br>0.00                        | Dire<br>(<br>15:<br>15:<br>7<br>7<br>7<br>7<br>7<br>7<br>7<br>7<br>7<br>7<br>7<br>7<br>7<br>7<br>7<br>7<br>7<br>7<br>7 | TFO<br>(°)<br>2.61<br>TFO<br>(°)<br>0.00<br>0.00<br>300.00<br>101.43<br>0.00                       | RECEIVED<br>Office of Oil and Ga<br>AUG 1 4 2018 |  |
| Audit Notes:<br>Version:<br>Vertical Section:<br>Plan Survey Tool<br>Depth From<br>(ft)<br>1 0.<br>Plan Sections<br>Measured<br>Depth Ir<br>(ft)<br>0.00<br>1,300.00<br>1,600.00<br>1,719.31<br>3,108.80<br>3,648.66 | Program<br>Depth<br>(ft)<br>00 15,6<br>nclination<br>(°)<br>0.00<br>0.00<br>6.00<br>6.00<br>6.00<br>6.00<br>38.39                       | Date<br>5 To<br>Survey<br>65.91 rev1 (O<br>Azimuth<br>(°)<br>0.00<br>0.00<br>300.00<br>322.98<br>322.98<br>322.96 | Vertical<br>Depth<br>(ft)<br>0.00<br>5/19/2018<br>(Wellbore)<br>riginal Hole)<br>Vertical<br>Depth<br>(ft)<br>0.00<br>1,300.00<br>1,599.45<br>1,718.12<br>3,100.00<br>3,593.23 | /D)<br>+N/-S<br>(ft)<br>0.00<br>0.00<br>7.85<br>15.94<br>131.91<br>292.54 | +N/-S<br>(ft)<br>0.00<br>Tool Name<br>MWD<br>MWD - Standa<br>+E/-W<br>(ft)<br>0.00<br>0.00<br>-13.59<br>-22.75<br>-110.20<br>-231.42                                     | +E<br>((<br>0.<br>0.<br>0.<br>0.<br>0.<br>0.00<br>2.00<br>2.00<br>2.00<br>0.00<br>6.00 | E/-W<br>ft)<br>.00<br>Remarks<br>Build<br>Rate<br>(*/100ft)<br>0.00<br>0.00<br>2.00<br>0.00<br>0.00<br>0.00<br>0.00<br>0.0 | Dire<br>(<br>152<br>152<br>152<br>152<br>152<br>152<br>152<br>152<br>152<br>152                                        | TFO<br>(°)<br>2.61<br>TFO<br>(°)<br>0.00 <sup>1</sup><br>0.00<br>300.00<br>101.43<br>0.00<br>-0.03 | RECEIVED<br>Office of Oil and Ga                 |  |
| Audit Notes:<br>Version:<br>Vertical Section:<br>Plan Survey Tool<br>Depth From<br>(ft)<br>1 0.<br>Plan Sections<br>Measured<br>Depth Ir<br>(ft) Ir<br>0.00<br>1,300.00<br>1,600.00<br>1,719.31<br>3,108.80          | Program<br>Depth<br>(ft)<br>00 15,6<br>nclination<br>(°)<br>0.00<br>0.00<br>6.00<br>6.00<br>6.00<br>6.00                                | Date<br>5 To<br>Survey<br>65.91 rev1 (O<br>Azimuth<br>(°)<br>0.00<br>0.00<br>300.00<br>322.98<br>322.98           | Vertical<br>Depth<br>(ft)<br>0.00<br>5/19/2018<br>(Wellbore)<br>riginal Hole)<br>Vertical<br>Depth<br>(ft)<br>0.00<br>1,300.00<br>1,599.45<br>1,718.12<br>3,100.00             | /D)<br>+N/-S<br>(ft)<br>0.00<br>0.00<br>7.85<br>15.94<br>131.91           | +N/-S<br>(ft)<br>0.00<br>Tool Name<br>MWD<br>MWD - Standa<br>+E/-W<br>(ft)<br>0.00<br>0.00<br>-13.59<br>-22.75<br>-110.20                                                | +E<br>((<br>0.<br>0.<br>0.<br>0.<br>0.<br>0.00<br>2.00<br>2.00<br>2.00<br>0.00         | E/-W<br>ft)<br>.00<br>Remarks<br>Build<br>Rate<br>(*/100ft)<br>0.00<br>0.00<br>2.00<br>0.00<br>0.00                        | Dire<br>(<br>15:<br>15:<br>7<br>7<br>7<br>7<br>7<br>7<br>7<br>7<br>7<br>7<br>7<br>7<br>7<br>7<br>7<br>7<br>7<br>7<br>7 | TFO<br>(°)<br>2.61<br>TFO<br>(°)<br>0.00<br>0.00<br>300.00<br>101.43<br>0.00                       | RECEIVED<br>Office of Oil and Ga<br>AUG 1 4 2018 |  |

### 4705102115

DB\_Jul2216dt\_v14 Local Co-ordinate Reference: Well Woodford 03HM (C) Database: Company: Tug Hill Operating LLC GL @ 1235.00ft **TVD Reference:** Project: Marshall County, West Virginia. MD Reference: GL @ 1235.00ft Site: Woodford North Reference: Grid Well: Woodford 03HM (C) Survey Calculation Method: Minimum Curvature Wellbore: Original Hole rev1 Design: