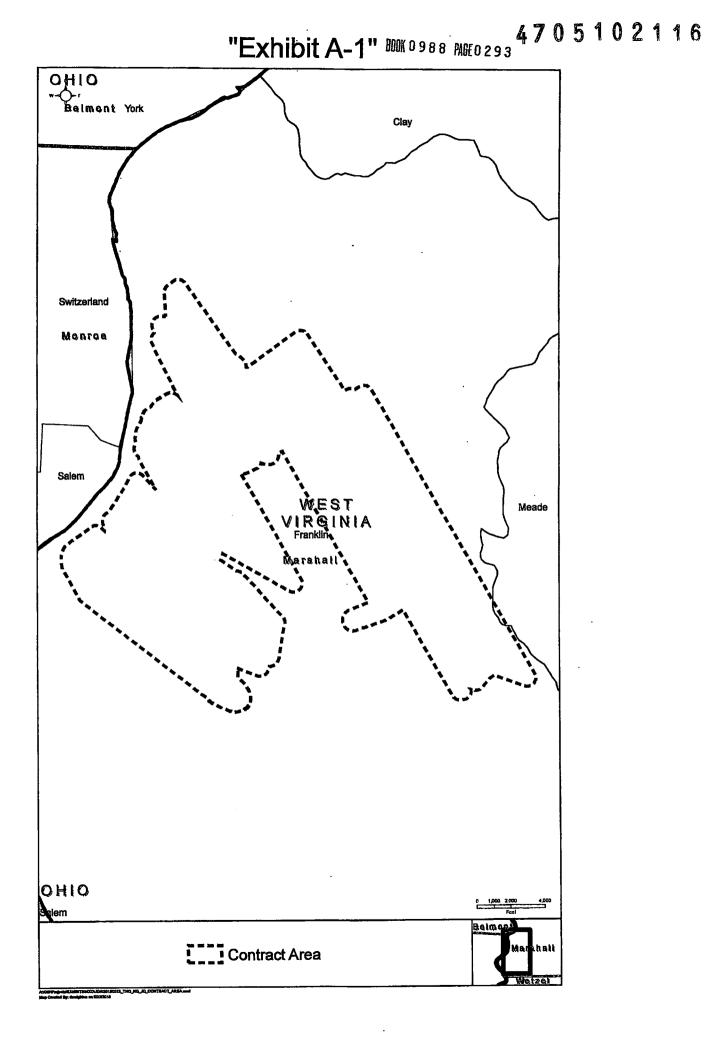

# Re: Permit approval for WOODFORD 4HM 47-051-02116-00-00

This well work permit is evidence of permission granted to perform the specified well work at the location described on the attached pages and located on the attached plat, subject to the provisions of Chapter 22 of the West Virginia Code of 1931, as amended, and all rules and regulations promulgated thereunder, and to any additional specific conditions and provisions outlined in the pages attached hereto. Notification shall be given by the operator to the Oil and Gas Inspector at least 24 hours prior to the construction of roads, locations, and/or pits for any permitted work. In addition, the well operator shall notify the same inspector 24 hours before any actual well work is commenced and prior to running and cementing casing. Spills or emergency discharges must be promptly reported by the operator to 1-800-642-3074 and to the Oil and Gas Inspector.

1 Jak

Operator's Well Number: Farm Name: U.S. WELL NUMBER: Horizontal 6A Date Issued: 10/23/2018 WOODFORD 4HM CNX RCPC, LLC 47-051-02116-00-00 New Drill

Promoting a healthy environment.