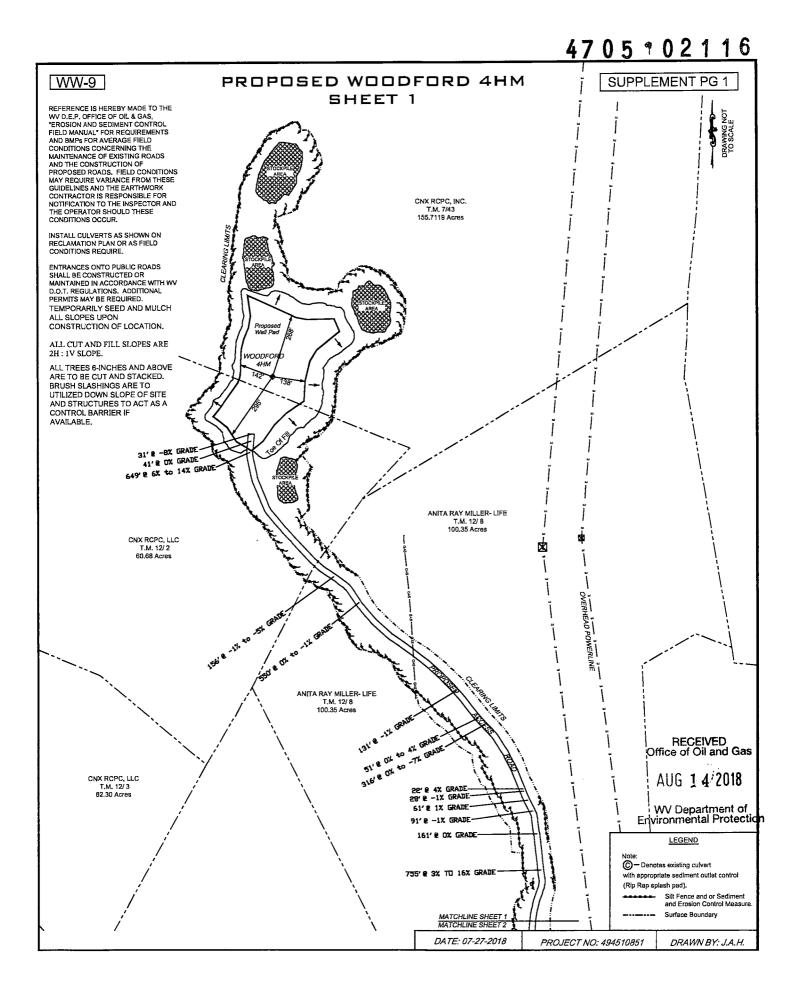

21) Total Area to be disturbed, including roads, stockpile area, pits, etc., (acres): 44.34 acres

22) Area to be disturbed for well pad only, less access road (acres): 6.01 acres

23) Describe centralizer placement for each casing string: