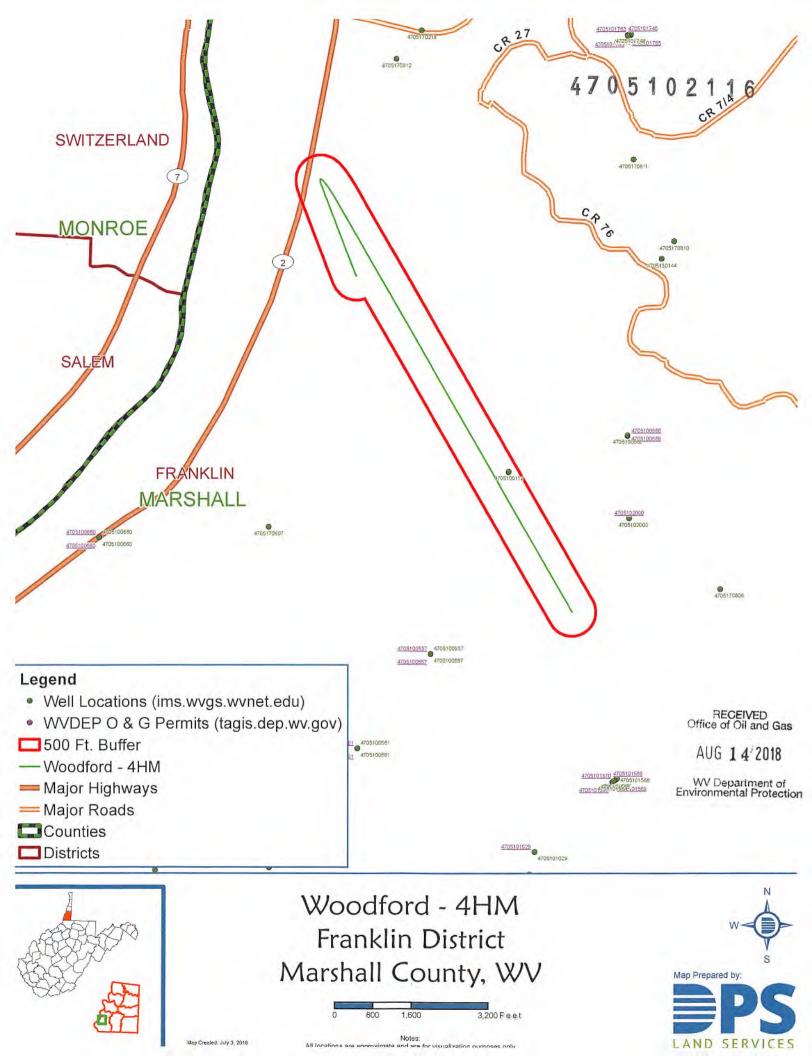

# Re: Permit approval for WOODFORD 4HM 47-051-02116-00-00

This well work permit is evidence of permission granted to perform the specified well work at the location described on the attached pages and located on the attached plat, subject to the provisions of Chapter 22 of the West Virginia Code of 1931, as amended, and all rules and regulations promulgated thereunder, and to any additional specific conditions and provisions outlined in the pages attached hereto. Notification shall be given by the operator to the Oil and Gas Inspector at least 24 hours prior to the construction of roads, locations, and/or pits for any permitted work. In addition, the well operator shall notify the same inspector 24 hours before any actual well work is commenced and prior to running and cementing casing. Spills or emergency discharges must be promptly reported by the operator to 1-800-642-3074 and to the Oil and Gas Inspector.

1 Jak

Operator's Well Number: Farm Name: U.S. WELL NUMBER: Horizontal 6A Date Issued: 10/23/2018 WOODFORD 4HM CNX RCPC, LLC 47-051-02116-00-00 New Drill

Promoting a healthy environment.