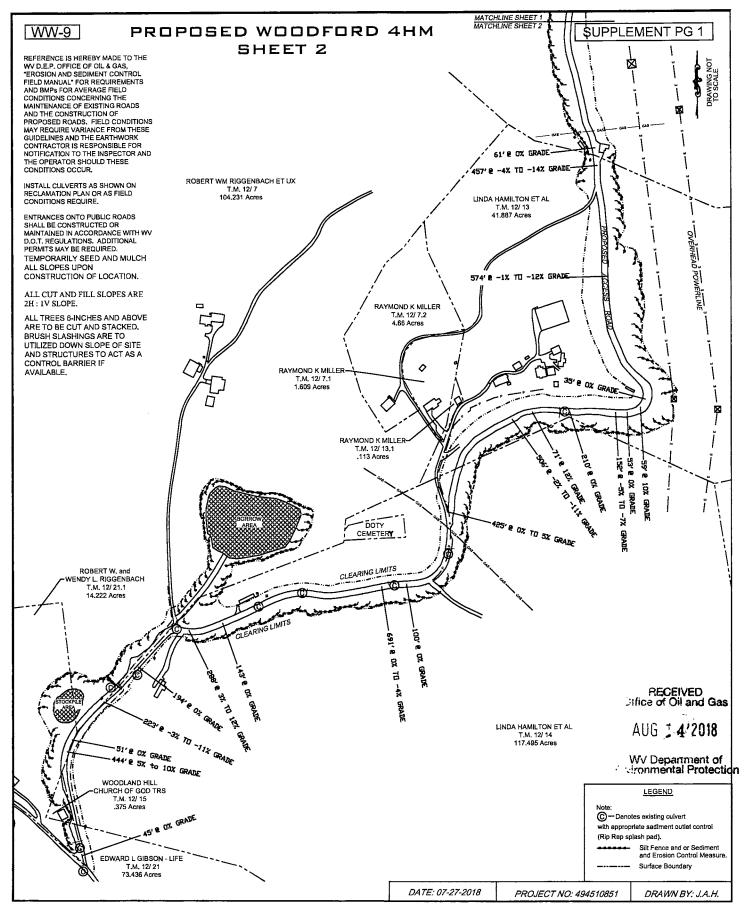

21) Total Area to be disturbed, including roads, stockpile area, pits, etc., (acres): 44.34 acres

22) Area to be disturbed for well pad only, less access road (acres): 6.01 acres

23) Describe centralizer placement for each casing string:

Will run 3 centralizers on surface casing at equal distance. Intermediate will have 1 centralizer every other joint. Production casing will have one centralizer every other joint in lateral, one centralizer every joint through curve, one centralizer every other joint to surface.