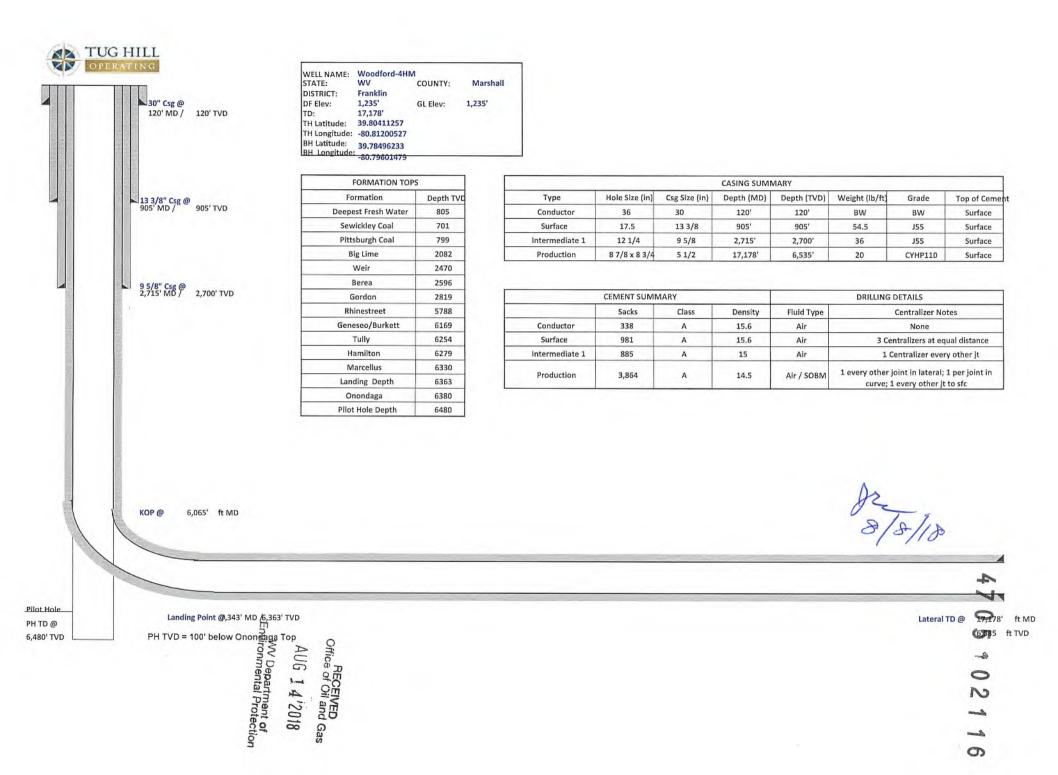

## CASING AND TUBING PROGRAM

4705 102116

| ТҮРЕ         | Size<br>(in) | <u>New</u><br><u>or</u><br><u>Used</u> | Grade | <u>Weight per ft.</u><br>(1b/ft) | <u>FOOTAGE: For</u><br><u>Drilling (ft)</u> | INTERVALS:<br>Left in Well<br>(ft) | <u>CEMENT:</u><br><u>Fill-up</u><br>(Cu. Ft.)/CTS |
|--------------|--------------|----------------------------------------|-------|----------------------------------|---------------------------------------------|------------------------------------|---------------------------------------------------|
| Conductor    | 30"          | NEW                                    | BW    | BW                               | 120'                                        | 120'                               | 259ft^3(CTS)                                      |
| Fresh Water  | 13 3/8"      | NEW                                    | J55   | 54.5#                            | 905'                                        | 905'                               | 979ft^3(CTS)                                      |
| Coal         | 13 3/8"      | NEW                                    | J55   | 54.5#                            | 905'                                        | 905'                               | 979ft^3(CTS)                                      |
| Intermediate | 9 5/8"       | NEW                                    | J55   | 36#                              | 2700'                                       | 2700'                              | 895ft^3(CTS)                                      |
| Production   | 5 1/2"       | NEW                                    | P110  | 20#                              | 17,178'                                     | 17,178'                            | 3864ft^3(CTS)                                     |
| Tubing       | 2 3/8"       | NEW                                    | N80   | 4.7#                             | 6,865'                                      |                                    |                                                   |
| Liners       |              |                                        |       | 1                                |                                             |                                    |                                                   |

J8/8/18

| ТҮРЕ         | Size (in) | <u>Wellbore</u><br><u>Diameter (in)</u> | <u>Wall</u><br><u>Thickness</u><br><u>(in)</u> | <u>Burst Pressure</u><br>(psi) | Anticipated<br>Max. Internal<br>Pressure (psi) | <u>Cement</u><br><u>Type</u> | <u>Cement</u><br><u>Yield</u><br>(cu. ft./k) |
|--------------|-----------|-----------------------------------------|------------------------------------------------|--------------------------------|------------------------------------------------|------------------------------|----------------------------------------------|
| Conductor    | 30"       | 36"                                     | 1.0                                            | 2,333                          | 1,866                                          | CLASS A                      | 1.2                                          |
| Fresh Water  | 13 3/8"   | 17.5"                                   | .33                                            | 2,740                          | 2,192                                          | SEE#24                       | 1.2                                          |
| Coal         | 13 3/8"   | 17.5"                                   | .33                                            | 2,740                          | 2,192                                          | SEE #24                      | 1.2                                          |
| Intermediate | 9 5/8"    | 12 1/4"                                 | .352                                           | 3,520                          | 2,816                                          | SEE #24                      | 1.19                                         |
| Production   | 5 1/2"    | 8 7/8_8 3/4                             | .361                                           | 12,640                         | 10,112                                         | SEE #24                      | 1.17/1.19                                    |
| Tubing       | 2 3/8"    |                                         | .19                                            | 11,200                         | 8,960                                          |                              |                                              |
| Liners       |           |                                         |                                                |                                |                                                |                              |                                              |

## Woodford-4HM

|              |         | Casing  |               |                  |                |  |  |  |  |
|--------------|---------|---------|---------------|------------------|----------------|--|--|--|--|
|              | String  | Grade   | Bit Size      | Depth (Measured) | Cement Fill Up |  |  |  |  |
| Conductor    | 30"     | BW      | 36"           | 120'             | CTS            |  |  |  |  |
| Surface      | 13 3/8" | J55     | 17 1/2"       | 905'             | CTS            |  |  |  |  |
| Intermediate | 9 5/8"  | J55     | 12 1/4"       | 2,715'           | CTS            |  |  |  |  |
| Production   | 5 1/2"  | CYHP110 | 8 7/8 x 8 3/4 | 17,178'          | CTS            |  |  |  |  |

## Cement

| Conductor:     | Premium NE-1 + 2% bwoc CaC12 + 46.5% Fresh Water – Conductor Cement mixed at 15.6 ppg, Y=1.2                                                                                                             |
|----------------|----------------------------------------------------------------------------------------------------------------------------------------------------------------------------------------------------------|
| Surface:       | Premium NE-1 + 2% bwoc CaC12 + 46.5% Fresh Water – Surface Cement mixed at 15.6 ppg, Y=1.2                                                                                                               |
| Intermediate:  | Premium NE-1 + 1% bwoc CaC12 + 46.5% Fresh Water – Intermediate Cement mixed at 15.6 ppg, Y=1.19                                                                                                         |
| Kick Off Plug: | Class H Cement + 1% CD-32 + .7% Sodium Metasilicate + .1% R-3 + .75 gal/100sk FP-13L - KOP Plug                                                                                                          |
| Production:    | 50:50 Poz: Premium NE-1 + .1% bwoc ASA-301 + 60lb/sk ASCA-1 + .35% bwoc BA-10A + .25% bwoc MPA-<br>170, 44 lb sack + .5% bwoc R-3 + .75 gals/100sk FP-13L – Production Cement mixed at 15.2ppg, Y = 1.19 |