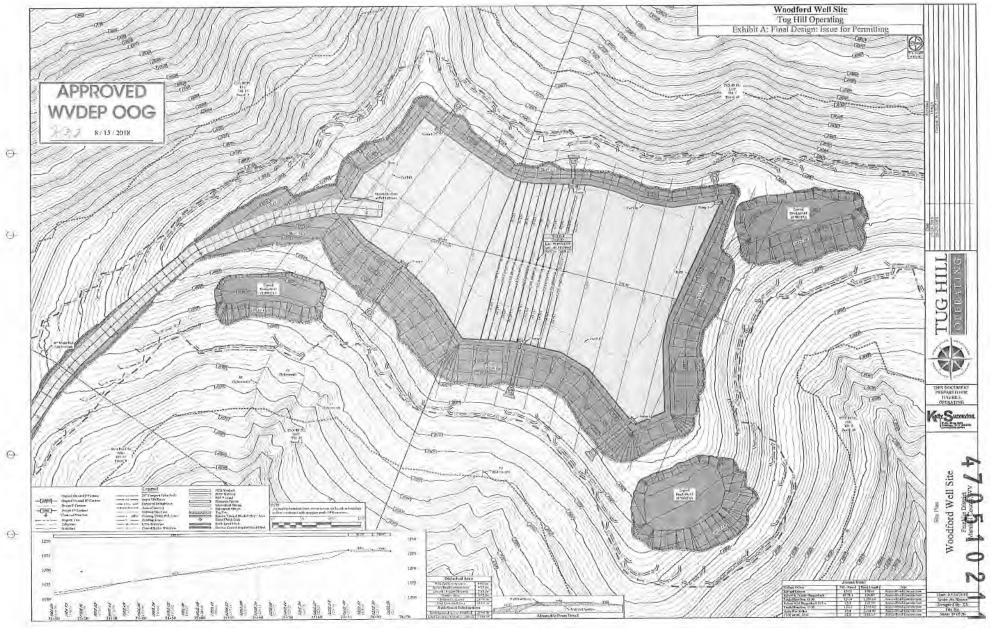

1 Jak

Operator's Well Number: Farm Name: U.S. WELL NUMBER: Horizontal 6A Date Issued: 10/23/2018 WOODFORD 4HM CNX RCPC, LLC 47-051-02116-00-00 New Drill

Promoting a healthy environment.

21) Total Area to be disturbed, including roads, stockpile area, pits, etc., (acres): 44.34 acres

22) Area to be disturbed for well pad only, less access road (acres): 6.01 acres

23) Describe centralizer placement for each casing string: