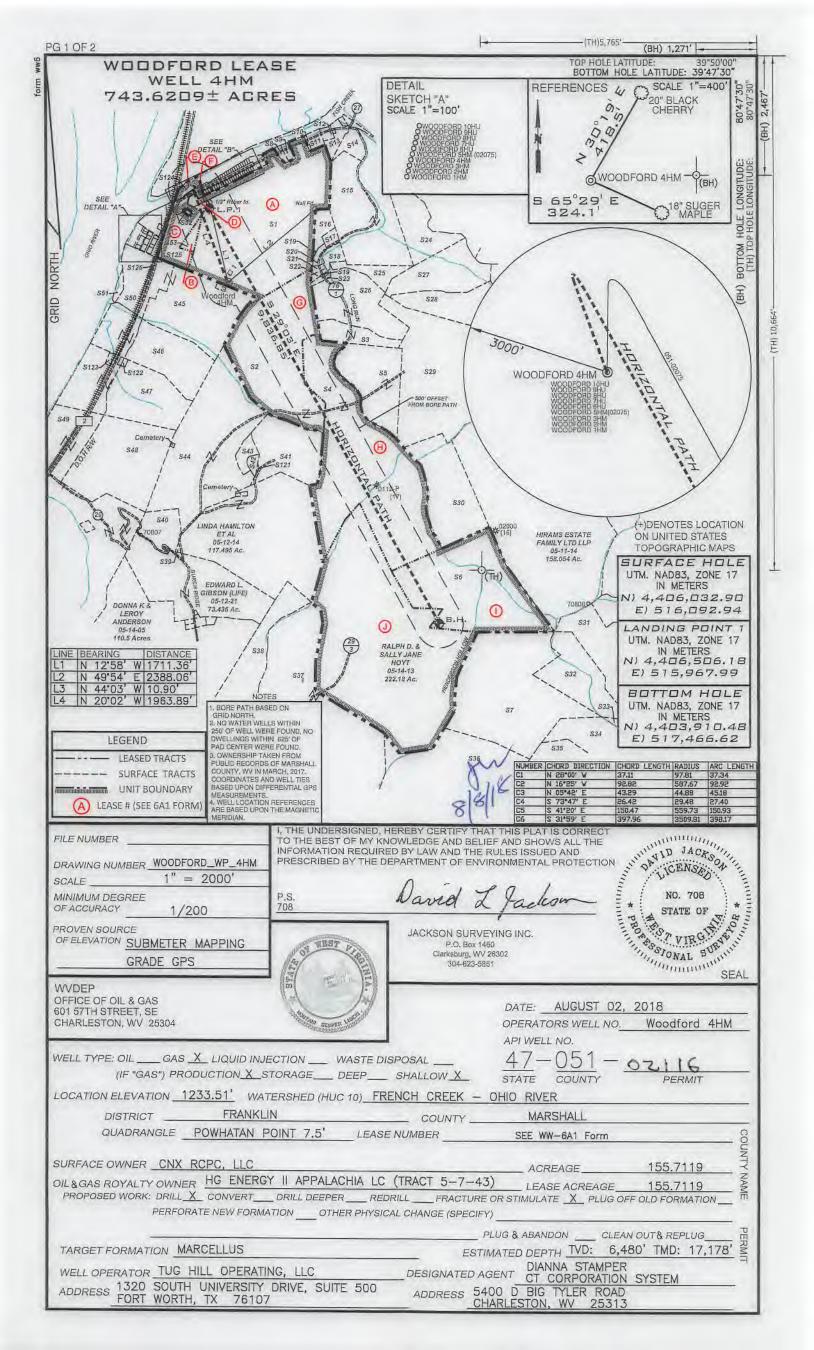

## Planning Report - Geographic

| Company:<br>Project:<br>Site:<br>Well:<br>Wellbore:<br>Design:                              | Tug H<br>Marsh<br>Woodf<br>Woodf    | DB_Jul2216dt_v14<br>Tug Hill Operating LLC<br>Marshall County, West Virginia.<br>Woodford<br>Woodford 04HM (D)<br>Origina Hole<br>rev1<br>Marshall County, West Virginia. |                                                                                                 |                                         |                                                                                                                 | ordinate Refe<br>ence:<br>ence:<br>erence:<br>Iculation Met | 1                                             | Well Woodford 0444 (2) 5 * 0 2 1<br>GL @ 1235.00ft<br>Grid<br>Minimum Curvature |                             |                                                                                                                                                                                                                                                                                                                                                                                                                         |  |
|---------------------------------------------------------------------------------------------|-------------------------------------|---------------------------------------------------------------------------------------------------------------------------------------------------------------------------|-------------------------------------------------------------------------------------------------|-----------------------------------------|-----------------------------------------------------------------------------------------------------------------|-------------------------------------------------------------|-----------------------------------------------|---------------------------------------------------------------------------------|-----------------------------|-------------------------------------------------------------------------------------------------------------------------------------------------------------------------------------------------------------------------------------------------------------------------------------------------------------------------------------------------------------------------------------------------------------------------|--|
| Project                                                                                     | Marsha                              | II County, We                                                                                                                                                             | est Virginia.                                                                                   |                                         |                                                                                                                 |                                                             |                                               |                                                                                 |                             |                                                                                                                                                                                                                                                                                                                                                                                                                         |  |
| Map System:<br>Geo Datum:<br>Map Zone:                                                      | NAD83 V                             | I Transverse<br>Vest Virginia<br>N (84 W to 78                                                                                                                            |                                                                                                 | Survey Feet)                            | System Dat                                                                                                      | um:                                                         | Me                                            | ean Sea Level                                                                   |                             |                                                                                                                                                                                                                                                                                                                                                                                                                         |  |
| Site                                                                                        | Woodfo                              | ord                                                                                                                                                                       |                                                                                                 |                                         |                                                                                                                 |                                                             |                                               |                                                                                 |                             |                                                                                                                                                                                                                                                                                                                                                                                                                         |  |
| Site Position:<br>From:<br>Position Uncertain                                               |                                     | Northing:<br>Lat/Long Easting:<br>: 0.00 ft Slot Radius:                                                                                                                  |                                                                                                 |                                         | 1,693,217.70 usft Longitude: -80.81199                                                                          |                                                             |                                               |                                                                                 |                             | 39.80414597<br>-80.81199526<br>0.12 °                                                                                                                                                                                                                                                                                                                                                                                   |  |
| Well                                                                                        | Woodfo                              | rd 04HM (D)                                                                                                                                                               |                                                                                                 | antenne en sadan                        |                                                                                                                 |                                                             |                                               |                                                                                 |                             | and a second                                                                                                                                                                                                                                                                                                          |  |
| Well Position<br>Position Uncertain                                                         | +N/-S<br>+E/-W                      |                                                                                                                                                                           | 0.00 ft I                                                                                       | Northing:<br>Easting:<br>Wellhead Eleva |                                                                                                                 | 14,455,459.61<br>1,693,214.92                               | usft Lor                                      | itude:<br>ngitude:<br>nund Level:                                               |                             | 39.80411257<br>-80.81200527<br>1,235.00 ft                                                                                                                                                                                                                                                                                                                                                                              |  |
| Wellbore                                                                                    | Origina                             | a Hole                                                                                                                                                                    |                                                                                                 |                                         | n - Yuu - Constant - Co |                                                             |                                               |                                                                                 |                             |                                                                                                                                                                                                                                                                                                                                                                                                                         |  |
| Magnetics                                                                                   | Мо                                  | del Name                                                                                                                                                                  | Sam                                                                                             | ple Date                                | Declina<br>(°)                                                                                                  | tion                                                        | Dip A<br>(°                                   |                                                                                 |                             | Strength<br>(nT)                                                                                                                                                                                                                                                                                                                                                                                                        |  |
|                                                                                             |                                     | IGRF201                                                                                                                                                                   | 5                                                                                               | 5/12/2018                               |                                                                                                                 | -8.65                                                       |                                               | 66.91                                                                           | 52,                         | 090.29592058                                                                                                                                                                                                                                                                                                                                                                                                            |  |
| Design<br>Audit Notes:<br>Version:                                                          | rev1                                |                                                                                                                                                                           |                                                                                                 |                                         |                                                                                                                 |                                                             |                                               |                                                                                 |                             |                                                                                                                                                                                                                                                                                                                                                                                                                         |  |
| Vertical Section:                                                                           |                                     |                                                                                                                                                                           | Depth From (                                                                                    |                                         | ⊃LAN<br>+N/-S<br>(ft)                                                                                           | +E                                                          | On Depth:<br>:/-W<br>ft)                      | Dire                                                                            | 0.00<br>ection              |                                                                                                                                                                                                                                                                                                                                                                                                                         |  |
| Vertical Section:                                                                           |                                     |                                                                                                                                                                           |                                                                                                 |                                         |                                                                                                                 | +E<br>(                                                     | A CONTRACTOR OF                               | Dire<br>(                                                                       |                             |                                                                                                                                                                                                                                                                                                                                                                                                                         |  |
| Plan Survey Tool P<br>Depth From<br>(ft)<br>1 0.0                                           | Depth<br>(ft)                       | Date                                                                                                                                                                      | Depth From (<br>(ft)<br>0.00<br>5/19/2018<br>y (Wellbore)                                       |                                         | +N/-S<br>(ft)                                                                                                   | +E<br>(<br>0.                                               | :/-W<br>ft)                                   | Dire<br>(                                                                       | ection<br>(°)<br>7.09       | AUG 1 4 2018                                                                                                                                                                                                                                                                                                                                                                                                            |  |
| Plan Survey Tool P<br>Depth From<br>(ft)<br>1 0.0<br>Plan Sections<br>Measured              | Depth<br>(ft)                       | Date<br>1 To<br>) Surve                                                                                                                                                   | Depth From (<br>(ft)<br>0.00<br>5/19/2018<br>y (Wellbore)                                       |                                         | +N/-S<br>(ft)<br>0.00<br>Tool Name<br>MWD                                                                       | +E<br>(<br>0.                                               | ft)<br>00                                     | Dire<br>(                                                                       | ection<br>(°)<br>7.09       | RECEIVED<br>Office of Oil and G<br>AUG 1 4 2018<br>WV Department of<br>WV Department of the |  |
| Plan Survey Tool P<br>Depth From<br>(ft)<br>1 0.0<br>Plan Sections<br>Measured<br>Depth Inc | Depth<br>(ft)<br>0 17,1<br>lination | Date<br>n To<br>) Surve<br>78.03 rev1 ((<br>Azimuth                                                                                                                       | Depth From (<br>(ft)<br>0.00<br>5/19/2018<br>y (Wellbore)<br>Drigina Hole)<br>Vertical<br>Depth | TVD)<br>+N/-S                           | +N/-S<br>(ft)<br>0.00<br>Tool Name<br>MWD<br>MWD - Standa                                                       | +E<br>(<br>0.<br>urd<br>Dogleg<br>Rate                      | E/-W<br>ft)<br>00<br>Remarks<br>Build<br>Rate | Dire<br>(<br>14<br>Turn<br>Rate                                                 | ection<br>(°)<br>7.09<br>En | AUG 1 4 2018<br>WV Department of<br>wironmental Protect                                                                                                                                                                                                                                                                                                                                                                 |  |

Planned Survey

Local Co-ordinate Reference: TVD Reference: MD Reference: North Reference: Survey Calculation Method: Well Woodford 04HM (D) GL @ 1235.00ft Grid Minimum Curvature RECEIVED Office of Oil and Gas