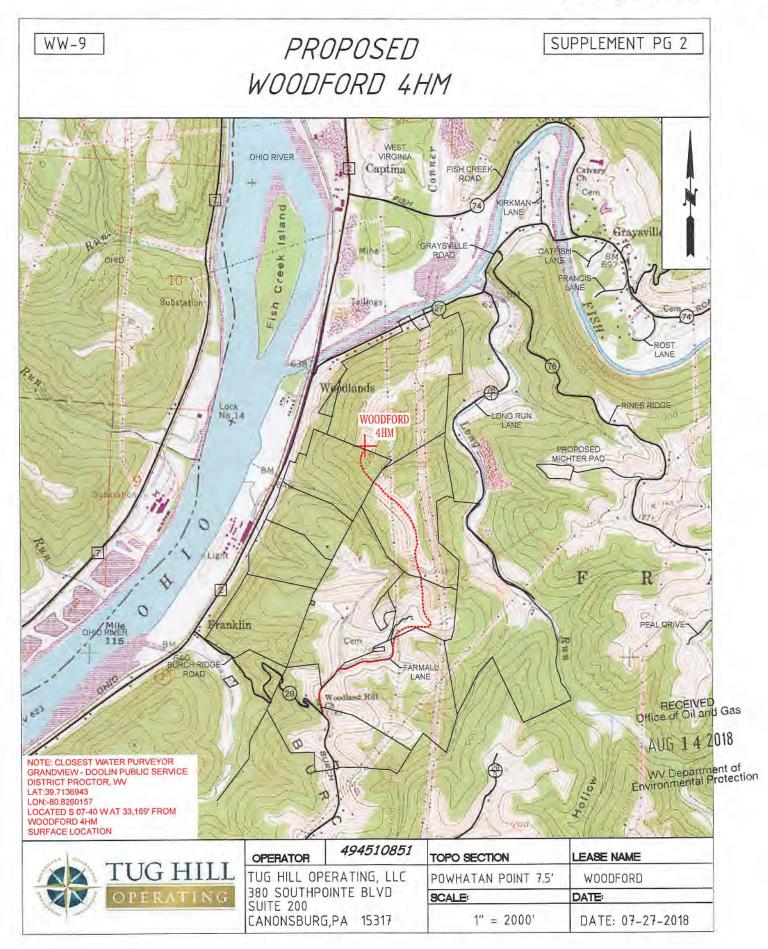

## <u>STATE OF WEST VIRGINIA</u> <u>DEPARTMENT OF ENVIRONMENTAL PROTECTION, OFFICE OF OIL AND GAS</u> <u>WELL WORK PERMIT APPLICATION</u>

| 1) Well Operator: Tu         | ug Hill Operating, LLC                                       | 494510851                                | Marshall                           | Franklin                         | Powhatan Point 7                                    |
|------------------------------|--------------------------------------------------------------|------------------------------------------|------------------------------------|----------------------------------|-----------------------------------------------------|
| N                            |                                                              | Operator ID                              | County                             | District                         | Quadrangle                                          |
| 2) Operator's Well Nu        | umber: Woodford 4HM                                          | Well P                                   | ad Name: Wo                        | odford                           |                                                     |
| 3) Farm Name/Surfac          | ce Owner: CNX RCPC, L                                        | LC Public Re                             | oad Access: Bu                     | irch Ridge Ro                    | oad (County Route 29)                               |
| 4) Elevation, current        | ground: 1250'                                                | Elevation, propose                       | d post-construc                    | tion: 1233.                      | 51                                                  |
| 5) Well Type (a) Ga<br>Other |                                                              | Un                                       | derground Stor                     | age                              |                                                     |
| (b)If                        | Gas Shallow X                                                | Deep                                     |                                    | Hr.                              | TN                                                  |
| 6) Existing Pad: Yes of      | Horizontal <u>×</u><br>or No <u>No</u>                       |                                          |                                    | 08/2                             | 3/18                                                |
|                              | ormation(s), Depth(s), An<br>et formation at a depth of 6330 | ing the straight of Astronomy States     | and the state of the second second |                                  | pressure of 3800 psi.                               |
| 8) Proposed Total Ver        | rtical Depth: 6480'                                          |                                          |                                    |                                  |                                                     |
| 9) Formation at Total        |                                                              | aga                                      |                                    |                                  |                                                     |
| 10) Proposed Total M         | leasured Depth: 17,178                                       |                                          |                                    |                                  |                                                     |
| 11) Proposed Horizon         | ntal Leg Length: 9,836.8                                     | 35'                                      |                                    |                                  |                                                     |
| 12) Approximate Fres         | sh Water Strata Depths:                                      | 70' ; 805'                               |                                    |                                  |                                                     |
|                              | nine Fresh Water Depths:<br>water Depths: 1,740 <sup>7</sup> | Use shallow offset wells to determine de | epest freshwaler. Or determine us  | ng prødrill lests, tøsting while | drilling or petrophysical evaluation of resistivity |
| 15) Approximate Coa          | I Seam Depths: Sewickle                                      | ey Coal - 701' and                       | Pittsburgh Co                      | oal - 799'                       |                                                     |
|                              | oth to Possible Void (coal                                   |                                          | -29.5 N T T                        |                                  | RECEIVED<br>Office of Oil and Gas                   |
| 17) Does Proposed we         | ell location contain coal so<br>adjacent to an active mine   | eams                                     |                                    | 0 <u>X</u>                       | AUG 1 4 2018<br>WV Department of                    |
| (a) If Yes, provide M        | Aine Info: Name:<br>Depth:                                   |                                          |                                    |                                  |                                                     |
|                              | Seam:                                                        |                                          |                                    |                                  |                                                     |
|                              | Owner:                                                       |                                          |                                    |                                  |                                                     |