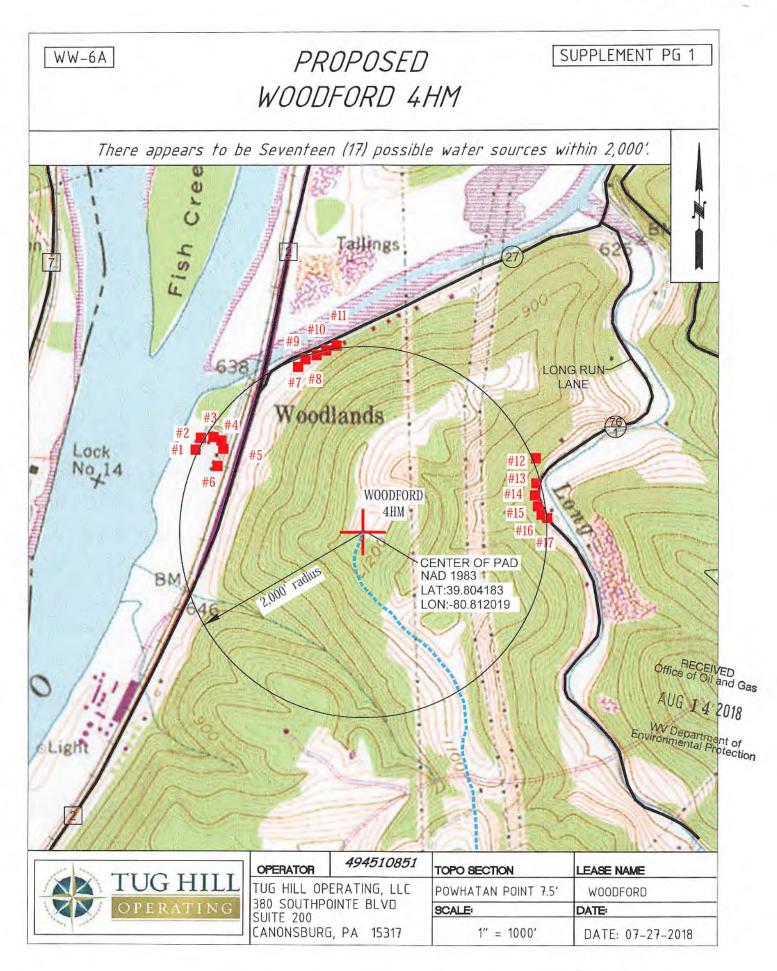

## <u>STATE OF WEST VIRGINIA</u> <u>DEPARTMENT OF ENVIRONMENTAL PROTECTION, OFFICE OF OIL AND GAS</u> <u>WELL WORK PERMIT APPLICATION</u>

| 1) Well Operator: Tu         | ug Hill Operating, LLC                                       | 494510851                                | Marshall                           | Franklin                         | Powhatan Point 7                                    |
|------------------------------|--------------------------------------------------------------|------------------------------------------|------------------------------------|----------------------------------|-----------------------------------------------------|
| N                            |                                                              | Operator ID                              | County                             | District                         | Quadrangle                                          |
| 2) Operator's Well Nu        | umber: Woodford 4HM                                          | Well P                                   | ad Name: Wo                        | odford                           |                                                     |
| 3) Farm Name/Surfac          | ce Owner: CNX RCPC, L                                        | LC Public Re                             | oad Access: Bu                     | irch Ridge Ro                    | oad (County Route 29)                               |
| 4) Elevation, current        | ground: 1250'                                                | Elevation, propose                       | d post-construc                    | tion: 1233.                      | 51                                                  |
| 5) Well Type (a) Ga<br>Other |                                                              | Un                                       | derground Stor                     | age                              |                                                     |
| (b)If                        | Gas Shallow X                                                | Deep                                     |                                    | Hr.                              | TN                                                  |
| 6) Existing Pad: Yes of      | Horizontal <u>×</u><br>or No <u>No</u>                       |                                          |                                    | 08/2                             | 3/18                                                |
|                              | ormation(s), Depth(s), An<br>et formation at a depth of 6330 | ing the straight of Astronomy States     | and the state of the second second |                                  | pressure of 3800 psi.                               |
| 8) Proposed Total Ver        | rtical Depth: 6480'                                          |                                          |                                    |                                  |                                                     |
| 9) Formation at Total        |                                                              | aga                                      |                                    |                                  |                                                     |
| 10) Proposed Total M         | leasured Depth: 17,178                                       |                                          |                                    |                                  |                                                     |
| 11) Proposed Horizon         | ntal Leg Length: 9,836.8                                     | 35'                                      |                                    |                                  |                                                     |
| 12) Approximate Fres         | sh Water Strata Depths:                                      | 70' ; 805'                               |                                    |                                  |                                                     |
|                              | nine Fresh Water Depths:<br>water Depths: 1,740 <sup>7</sup> | Use shallow offset wells to determine de | epest freshwaler. Or determine us  | ng prødrill lests, tøsting while | drilling or petrophysical evaluation of resistivity |
| 15) Approximate Coa          | I Seam Depths: Sewickle                                      | ey Coal - 701' and                       | Pittsburgh Co                      | oal - 799'                       |                                                     |
|                              | oth to Possible Void (coal                                   |                                          | -29.5 N T T                        |                                  | RECEIVED<br>Office of Oil and Gas                   |
| 17) Does Proposed we         | ell location contain coal so<br>adjacent to an active mine   | eams                                     |                                    | 0 <u>X</u>                       | AUG 1 4 2018<br>WV Department of                    |
| (a) If Yes, provide M        | Aine Info: Name:<br>Depth:                                   |                                          |                                    |                                  |                                                     |
|                              | Seam:                                                        |                                          |                                    |                                  |                                                     |
|                              | Owner:                                                       |                                          |                                    |                                  |                                                     |

21) Total Area to be disturbed, including roads, stockpile area, pits, etc., (acres): 44.34 acres

22) Area to be disturbed for well pad only, less access road (acres): 6.01 acres

23) Describe centralizer placement for each casing string: