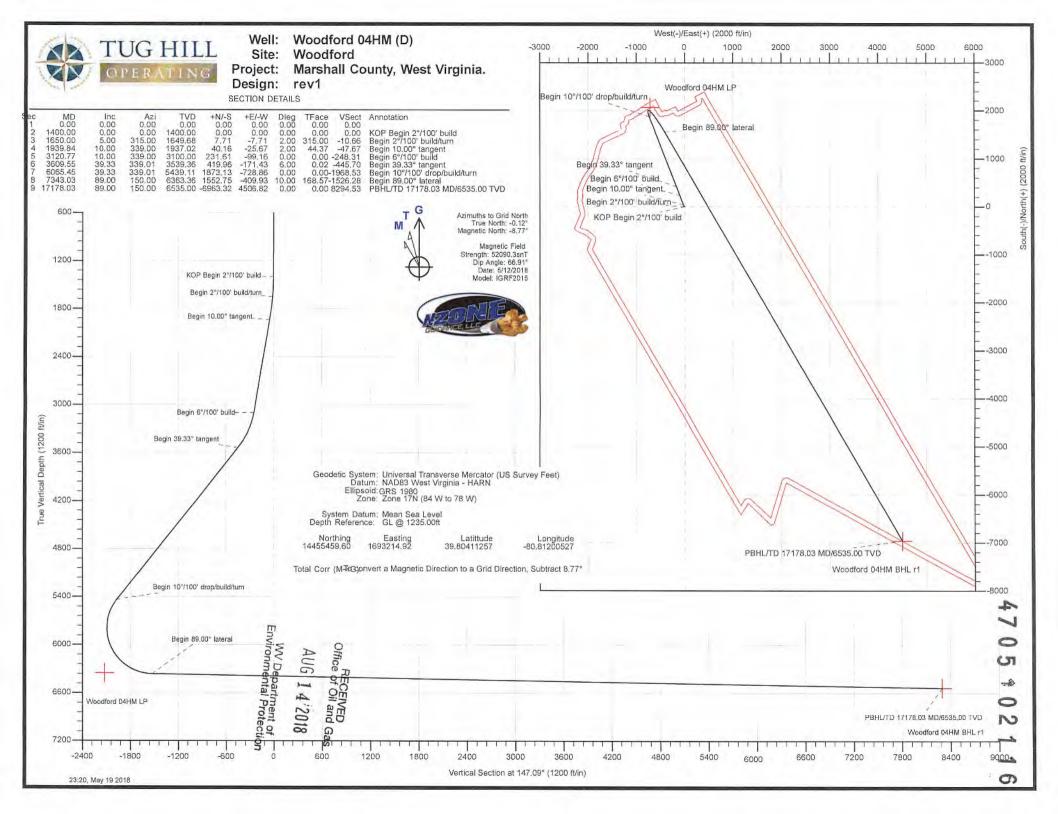

## Planning Report - Geographic

| Company:<br>Project:<br>Site:<br>Well:<br>Wellbore:<br>Design:                              | Tug H<br>Marsh<br>Woodf<br>Woodf    | DB_Jul2216dt_v14<br>Tug Hill Operating LLC<br>Marshall County, West Virginia.<br>Woodford<br>Woodford 04HM (D)<br>Origina Hole<br>rev1<br>Marshall County, West Virginia. |                                                                                                 |                                         |                                                                                                                 | ordinate Refe<br>ence:<br>ence:<br>erence:<br>Iculation Met | 1                                             | Well Woodford 0444 (2) 5 * 0 2 1<br>GL @ 1235.00ft<br>Grid<br>Minimum Curvature |                             |                                                                                                                                                                                                                                                                                                                                                                                                                         |  |
|---------------------------------------------------------------------------------------------|-------------------------------------|---------------------------------------------------------------------------------------------------------------------------------------------------------------------------|-------------------------------------------------------------------------------------------------|-----------------------------------------|-----------------------------------------------------------------------------------------------------------------|-------------------------------------------------------------|-----------------------------------------------|---------------------------------------------------------------------------------|-----------------------------|-------------------------------------------------------------------------------------------------------------------------------------------------------------------------------------------------------------------------------------------------------------------------------------------------------------------------------------------------------------------------------------------------------------------------|--|
| Project                                                                                     | Marsha                              | II County, We                                                                                                                                                             | est Virginia.                                                                                   |                                         |                                                                                                                 |                                                             |                                               |                                                                                 |                             |                                                                                                                                                                                                                                                                                                                                                                                                                         |  |
| Map System:<br>Geo Datum:<br>Map Zone:                                                      | NAD83 V                             | I Transverse<br>Vest Virginia<br>N (84 W to 78                                                                                                                            |                                                                                                 | Survey Feet)                            | System Dat                                                                                                      | um:                                                         | Me                                            | ean Sea Level                                                                   |                             |                                                                                                                                                                                                                                                                                                                                                                                                                         |  |
| Site                                                                                        | Woodfo                              | ord                                                                                                                                                                       |                                                                                                 |                                         |                                                                                                                 |                                                             |                                               |                                                                                 |                             |                                                                                                                                                                                                                                                                                                                                                                                                                         |  |
| Site Position:<br>From:<br>Position Uncertain                                               |                                     | Northing:<br>Lat/Long Easting:<br>: 0.00 ft Slot Radius:                                                                                                                  |                                                                                                 |                                         | 1,693,217.70 usft Longitude: -80.81199                                                                          |                                                             |                                               |                                                                                 |                             | 39.80414597<br>-80.81199526<br>0.12 °                                                                                                                                                                                                                                                                                                                                                                                   |  |
| Well                                                                                        | Woodfo                              | rd 04HM (D)                                                                                                                                                               |                                                                                                 | antenne en sadan                        |                                                                                                                 |                                                             |                                               |                                                                                 |                             | and a second                                                                                                                                                                                                                                                                                                          |  |
| Well Position<br>Position Uncertain                                                         | +N/-S<br>+E/-W                      |                                                                                                                                                                           | 0.00 ft I                                                                                       | Northing:<br>Easting:<br>Wellhead Eleva |                                                                                                                 | 14,455,459.61<br>1,693,214.92                               | usft Lor                                      | itude:<br>ngitude:<br>nund Level:                                               |                             | 39.80411257<br>-80.81200527<br>1,235.00 ft                                                                                                                                                                                                                                                                                                                                                                              |  |
| Wellbore                                                                                    | Origina                             | a Hole                                                                                                                                                                    |                                                                                                 |                                         | n - Yuu - Constant - Co |                                                             |                                               |                                                                                 |                             |                                                                                                                                                                                                                                                                                                                                                                                                                         |  |
| Magnetics                                                                                   | Мо                                  | del Name                                                                                                                                                                  | Sam                                                                                             | ple Date                                | Declina<br>(°)                                                                                                  | tion                                                        | Dip A<br>(°                                   |                                                                                 |                             | Strength<br>(nT)                                                                                                                                                                                                                                                                                                                                                                                                        |  |
|                                                                                             |                                     | IGRF201                                                                                                                                                                   | 5                                                                                               | 5/12/2018                               |                                                                                                                 | -8.65                                                       |                                               | 66.91                                                                           | 52,                         | 090.29592058                                                                                                                                                                                                                                                                                                                                                                                                            |  |
| Design<br>Audit Notes:<br>Version:                                                          | rev1                                |                                                                                                                                                                           |                                                                                                 |                                         |                                                                                                                 |                                                             |                                               |                                                                                 |                             |                                                                                                                                                                                                                                                                                                                                                                                                                         |  |
| Vertical Section:                                                                           |                                     |                                                                                                                                                                           | Depth From (                                                                                    |                                         | ⊃LAN<br>+N/-S<br>(ft)                                                                                           | +E                                                          | On Depth:<br>:/-W<br>ft)                      | Dire                                                                            | 0.00<br>ection              |                                                                                                                                                                                                                                                                                                                                                                                                                         |  |
| Vertical Section:                                                                           |                                     |                                                                                                                                                                           |                                                                                                 |                                         |                                                                                                                 | +E<br>(                                                     | A CONTRACTOR OF                               | Dire<br>(                                                                       |                             |                                                                                                                                                                                                                                                                                                                                                                                                                         |  |
| Plan Survey Tool P<br>Depth From<br>(ft)<br>1 0.0                                           | Depth<br>(ft)                       | Date                                                                                                                                                                      | Depth From (<br>(ft)<br>0.00<br>5/19/2018<br>y (Wellbore)                                       |                                         | +N/-S<br>(ft)                                                                                                   | +E<br>(<br>0.                                               | :/-W<br>ft)                                   | Dire<br>(                                                                       | ection<br>(°)<br>7.09       | AUG 1 4 2018                                                                                                                                                                                                                                                                                                                                                                                                            |  |
| Plan Survey Tool P<br>Depth From<br>(ft)<br>1 0.0<br>Plan Sections<br>Measured              | Depth<br>(ft)                       | Date<br>1 To<br>) Surve                                                                                                                                                   | Depth From (<br>(ft)<br>0.00<br>5/19/2018<br>y (Wellbore)                                       |                                         | +N/-S<br>(ft)<br>0.00<br>Tool Name<br>MWD                                                                       | +E<br>(<br>0.                                               | ft)<br>00                                     | Dire<br>(                                                                       | ection<br>(°)<br>7.09       | RECEIVED<br>Office of Oil and G<br>AUG 1 4 2018<br>WV Department of<br>WV Department of the |  |
| Plan Survey Tool P<br>Depth From<br>(ft)<br>1 0.0<br>Plan Sections<br>Measured<br>Depth Inc | Depth<br>(ft)<br>0 17,1<br>lination | Date<br>n To<br>) Surve<br>78.03 rev1 ((<br>Azimuth                                                                                                                       | Depth From (<br>(ft)<br>0.00<br>5/19/2018<br>y (Wellbore)<br>Drigina Hole)<br>Vertical<br>Depth | TVD)<br>+N/-S                           | +N/-S<br>(ft)<br>0.00<br>Tool Name<br>MWD<br>MWD - Standa                                                       | +E<br>(<br>0.<br>urd<br>Dogleg<br>Rate                      | E/-W<br>ft)<br>00<br>Remarks<br>Build<br>Rate | Dire<br>(<br>14<br>Turn<br>Rate                                                 | ection<br>(°)<br>7.09<br>En | AUG 1 4 2018<br>WV Department of<br>wironmental Protect                                                                                                                                                                                                                                                                                                                                                                 |  |

Planned Survey

Local Co-ordinate Reference: TVD Reference: MD Reference: North Reference: Survey Calculation Method: Well Woodford 04HM (D) GL @ 1235.00ft Grid Minimum Curvature RECEIVED Office of Oil and Gas

## AUG 1 4'2018

| leasured<br>Depth | Inclination             | Azimuth | Vertical<br>Depth | +N/-S  | +E/-W   | Map<br>Northing  | Map<br>Easting | WV Depart<br>Environmenta | Protection |
|-------------------|-------------------------|---------|-------------------|--------|---------|------------------|----------------|---------------------------|------------|
| (ft)              | (°)                     | (°)     | (ft)              | (ft)   | (ft)    | (usft)           | (usft)         | Latitude                  | Longitude  |
| 0.00              | 0.00                    | 0.00    | 0.00              | 0.00   | 0.00    | 14,455,459.61    | 1,693,214.92   | 39.80411257               | -80.8120   |
| 100.00            | 0.00                    | 0.00    | 100.00            | 0.00   | 0.00    | 14,455,459.61    | 1,693,214.92   | 39.80411257               | -80.81200  |
| 200.00            | 0.00                    | 0.00    | 200.00            | 0.00   | 0.00    | 14,455,459.61    | 1,693,214.92   | 39.80411257               | -80.8120   |
| 300.00            | 0.00                    | 0.00    | 300.00            | 0.00   | 0.00    | 14,455,459.61    | 1,693,214.92   | 39.80411257               | -80.8120   |
| 400.00            | 0.00                    | 0.00    | 400.00            | 0.00   | 0.00    | 14,455,459.61    | 1,693,214.92   | 39.80411257               | -80.8120   |
| 500.00            | 0.00                    | 0.00    | 500.00            | 0.00   | 0.00    | 14,455,459.61    | 1,693,214.92   | 39.80411257               | -80.8120   |
| 600.00            | 0.00                    | 0.00    | 600.00            | 0.00   | 0.00    | 14,455,459.61    | 1,693,214.92   | 39.80411257               | -80.8120   |
| 700.00            | 0.00                    | 0.00    | 700.00            | 0.00   | 0.00    | 14,455,459.61    | 1,693,214.92   | 39.80411257               | -80.8120   |
| 800.00            | 0.00                    | 0.00    | 800.00            | 0.00   | 0.00    | 14,455,459.61    | 1,693,214.92   | 39.80411257               | -80.8120   |
| 900.00            | 0.00                    | 0.00    | 900.00            | 0.00   | 0.00    | 14,455,459.61    | 1,693,214.92   | 39.80411257               | -80.8120   |
| 1,000.00          | 0.00                    | 0.00    | 1,000.00          | 0.00   | 0.00    | 14,455,459.61    | 1,693,214.92   | 39.80411257               | -80.8120   |
| 1,100.00          | 0.00                    | 0.00    | 1,100.00          | 0.00   | 0.00    | 14,455,459.61    | 1,693,214.92   | 39.80411257               | -80.8120   |
|                   | 0.00                    | 0.00    | 1,200.00          | 0.00   | 0.00    | 14,455,459.61    | 1,693,214.92   | 39.80411257               | -80,8120   |
| 1,200.00          | 0.00                    | 0.00    | 1,300.00          | 0.00   | 0.00    |                  | 1,693,214.92   | 39.80411257               | -80.8120   |
| 1,300.00          |                         |         |                   |        |         | 14,455,459.61    |                |                           | -80.8120   |
| 1,400.00          | 0.00                    | 0.00    | 1,400.00          | 0.00   | 0.00    | 14,455,459.61    | 1,693,214.92   | 39.80411257               | -00,0120   |
| 1,500.00          | jin 2°/100' bui<br>2.00 | 315.00  | 1,499.98          | 1.23   | -1.23   | 14,455,460.84    | 1,693,213.68   | 39.80411597               | -80,8120   |
| 1,600.00          | 4.00                    | 315.00  | 1,599.84          | 4.93   | -4.93   | 14,455,464.54    | 1,693,209.98   | 39.80412615               | -80.8120   |
| 1,650.00          | 5.00                    | 315.00  | 1,649.68          | 7.71   | -7.71   | 14,455,467.32    | 1,693,207.21   | 39.80413379               | -80.8120   |
|                   | /100' build/tur         |         | 1,010.00          |        |         | 1 1, 100, 101.02 | 1,000,201.21   |                           |            |
| 1,700.00          | 5.76                    | 321.99  | 1,699,46          | 11.23  | -10.79  | 14,455,470.83    | 1,693,204.12   | 39.80414346               | -80.8120   |
| 1,800.00          | 7.45                    | 331.41  | 1,798.80          | 20.87  | -16.98  | 14,455,480,47    | 1,693,197.93   | 39.80416998               | -80.8120   |
| 1,900.00          | 9.26                    | 337.26  | 1,897.74          | 33,98  | -23.19  | 14,455,493.58    | 1,693,191.72   | 39.80420601               | -80.8120   |
| 1,939.84          | 10.00                   | 339.00  | 1,937.02          | 40.16  | -25.67  | 14,455,499.77    | 1,693,189.24   | 39.80422301               | -80,8120   |
|                   | .00° tangent            |         | 11001102          | 10110  |         | 11,100,100,11    | Head Loose 1   |                           |            |
| 2,000.00          | 10.00                   | 339.00  | 1,996.26          | 49.91  | -29.42  | 14,455,509.52    | 1,693,185.50   | 39.80424982               | -80.8121   |
| 2,100.00          | 10.00                   | 339.00  | 2,094.74          | 66.13  | -35.64  | 14,455,525.73    | 1,693,179.28   | 39.80429437               | -80.8121   |
| 2,200.00          | 10.00                   | 339.00  | 2,193.22          | 82.34  | -41.86  | 14,455,541,94    | 1,693,173.05   | 39.80433893               | -80.8121   |
| 2,300.00          | 10.00                   | 339.00  | 2,291.70          | 98.55  | -48.09  | 14,455,558.16    | 1,693,166.83   | 39.80438349               | -80.8121   |
| 2,400.00          | 10.00                   | 339.00  | 2,390.18          | 114.76 | -54.31  | 14,455,574.37    | 1,693,160.61   | 39.80442805               | -80.8121   |
| 2,500.00          | 10.00                   | 339.00  | 2,488.66          | 130.97 | -60,53  | 14,455,590.58    | 1,693,154.38   | 39.80447260               | -80.8122   |
| 2,600.00          | 10.00                   | 339.00  | 2,488.00          | 147.18 | -66.76  | 14,455,606,79    | 1,693,148.16   | 39.80451716               | -80.8122   |
|                   | 10.00                   | 339.00  |                   | 163.39 | -72.98  |                  |                | 39.80456172               | -80.8122   |
| 2,700.00          |                         |         | 2,685.63          |        |         | 14,455,623.00    | 1,693,141.94   |                           |            |
| 2,800.00          | 10.00                   | 339.00  | 2,784.11          | 179.61 | -79.20  | 14,455,639.21    | 1,693,135.71   | 39.80460627               | -80.8122   |
| 2,900.00          | 10.00                   | 339.00  | 2,882.59          | 195.82 | -85.42  | 14,455,655.42    | 1,693,129.49   | 39.80465083               | -80.8123   |
| 3,000.00          | 10.00                   | 339.00  | 2,981.07          | 212.03 | -91.65  | 14,455,671.64    | 1,693,123.27   | 39.80469539               | -80.8123   |
| 3,100.00          | 10.00                   | 339.00  | 3,079.55          | 228.24 | -97.87  | 14,455,687.85    | 1,693,117.05   | 39.80473994               | -80.8123   |
| 3,120.77          | 10.00                   | 339.00  | 3,100.00          | 231.61 | -99.16  | 14,455,691.21    | 1,693,115.75   | 39.80474920               | -80.8123   |
|                   | /100' build             | 220.04  | 2 477 27          | 247 46 | -105,25 | 11 455 707 00    | 1 000 100 07   | 20 80470276               | 00 0102    |
| 3,200.00          | 14.75                   | 339.01  | 3,177.37          | 247.46 |         | 14,455,707.06    | 1,693,109.67   | 39.80479276               | -80.8123   |
| 3,300.00          | 20.75                   | 339.01  | 3,272.56          | 275.91 | -116,16 | 14,455,735.52    | 1,693,098.75   | 39.80487097               | -80.8124   |
| 3,400.00          | 26.75                   | 339.01  | 3,364.05          | 313.50 | -130.59 | 14,455,773.11    | 1,693,084.33   | 39.80497429               | -80.8124   |
| 3,500.00          | 32.75                   | 339.01  | 3,450.83          | 359.82 | -148.35 | 14,455,819.43    | 1,693,066.56   | 39.80510158               | -80.8125   |
| 3,600.00          | 38.75                   | 339.01  | 3,531.94          | 414.35 | -169.27 | 14,455,873.96    | 1,693,045.64   | 39.80525146               | -80.8126   |
| 3,609.55          | 39.33                   | 339.01  | 3,539.36          | 419.96 | -171.43 | 14,455,879.57    | 1,693,043.49   | 39.80526689               | -80.8126   |
| 100 C             | .33° tangent            | 220.04  | 2 600 22          | 170 10 | 101.00  | 14 455 000 00    | 1 000 000 00   | 20 205 44000              | 00.0400    |
| 3,700.00          | 39.33                   | 339.01  | 3,609.33          | 473.48 | -191.96 | 14,455,933.09    | 1,693,022.96   | 39.80541399               | -80.8126   |
| 3,800.00          | 39.33                   | 339.01  | 3,686.68          | 532,65 | -214.65 | 14,455,992.26    | 1,693,000.26   | 39.80557662               | -80.8127   |
| 3,900.00          | 39.33                   | 339.01  | 3,764.04          | 591.82 | -237.35 | 14,456,051.43    | 1,692,977.56   | 39.80573924               | -80.8128   |
| 4,000.00          | 39.33                   | 339.01  | 3,841.39          | 650.99 | -260.05 | 14,456,110.60    | 1,692,954.87   | 39.80590187               | -80.8129   |
| 4,100.00          | 39.33                   | 339.01  | 3,918.75          | 710.16 | -282.75 | 14,456,169.77    | 1,692,932.17   | 39.80606450               | -80.8130   |
| 4,200.00          | 39.33                   | 339.01  | 3,996.10          | 769.33 | -305.44 | 14,456,228.94    | 1,692,909.47   | 39.80622713               | -80.8130   |
| 4,300.00          | 39.33                   | 339.01  | 4,073.45          | 828.50 | -328.14 | 14,456,288,11    | 1,692,886.77   | 39.80638975               | -80.8131   |
| 4,400.00          | 39.33                   | 339.01  | 4,150.81          | 887.68 | -350.84 | 14,456,347.28    | 1,692,864.08   | 39,80655238               | -80,8132   |