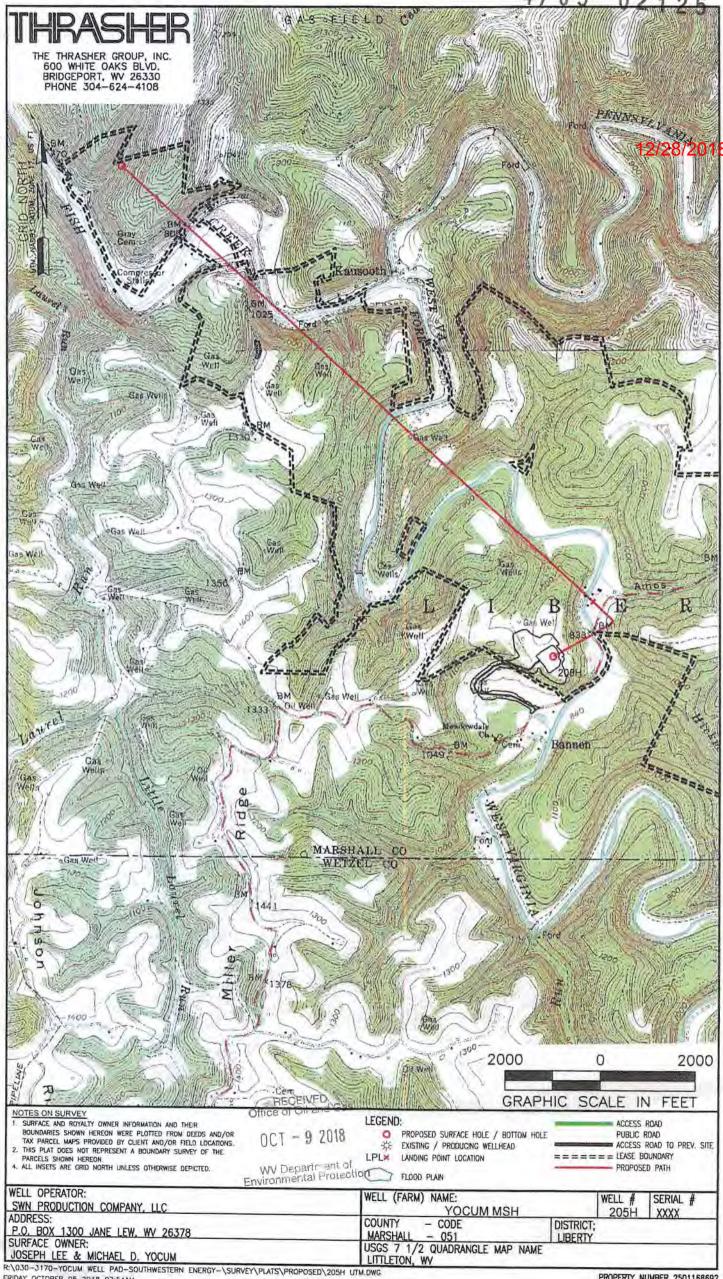

# STATE OF WEST VIRGINIA DEPARTMENT OF ENVIRONMENTAL PROTECTION, OFFICE OF OIL AND GAS WELL WORK PERMIT APPLICATION

| 1) Well Operator: SWN Produ                                                 | ction Co., LLC             | 494512924                                  | 051-Marshal                                          | 07-Libert                               | 438-Littleton                                      |
|-----------------------------------------------------------------------------|----------------------------|--------------------------------------------|------------------------------------------------------|-----------------------------------------|----------------------------------------------------|
| A C. V. (3 POS NO.                                                          |                            | Operator ID                                | County                                               | District                                | Quadrangle                                         |
| 2) Operator's Well Number: You                                              | cum MSH 205F               | H Well Pa                                  | ad Name: Yocun                                       | n MSH Pa                                | d                                                  |
| 3) Farm Name/Surface Owner:                                                 | Joseph Lee & Michael I     | D. Yocum Public Ro                         | ad Access: Amo                                       | s Hollow I                              | Road                                               |
| 4) Elevation, current ground:                                               | 1052' E                    | Elevation, proposed                        | l post-construction                                  | n: 1053.4                               | P                                                  |
| 5) Well Type (a) Gas X Other                                                | Oil _                      | Uno                                        | derground Storag                                     | e <u>X</u>                              |                                                    |
| (b)If Gas Shal                                                              | low X                      | Deep                                       | 1                                                    |                                         | Lac                                                |
|                                                                             | izontal X                  |                                            |                                                      | y 101:                                  | 71/18                                              |
| 6) Existing Pad: Yes or No No                                               |                            |                                            | _                                                    | 0 101                                   |                                                    |
| 7) Proposed Target Formation(s) Target Formation- Marcellus, Up-Dip Well to |                            |                                            |                                                      |                                         | Associated Pressure- 4618                          |
|                                                                             |                            | 7 TVD TOOT, Talget base                    | 1 V D T 10 1 , T I I I I I I I I I I I I I I I I I I | ,,,,,,,,,,,,,,,,,,,,,,,,,,,,,,,,,,,,,,, |                                                    |
| 8) Proposed Total Vertical Depth                                            |                            |                                            |                                                      |                                         |                                                    |
| 9) Formation at Total Vertical De                                           | epth: Marcellu             | S                                          |                                                      |                                         |                                                    |
| 10) Proposed Total Measured De                                              | epth: 20979'               |                                            |                                                      |                                         |                                                    |
| 11) Proposed Horizontal Leg Lei                                             | ngth: 13342.3              | 9'                                         |                                                      |                                         |                                                    |
| 12) Approximate Fresh Water St                                              | rata Depths:               | 438'                                       |                                                      |                                         |                                                    |
| 13) Method to Determine Fresh                                               | Water Depths:              | Deepest water well ID'd is Vellekoop, Pete | r V. (depth of 180.7°, subsea elevation of           | 642'), equating to 438' T               | VD at the pad. Logs for salinity analysis planned. |
| 14) Approximate Saltwater Dept                                              | hs: 895' Depth is based or | mapping the elevations of the Pottsvil     | le sandstone in the surrounding are                  | alogs will be run on                    | the 1st well on the pad for salinity analysis.     |
| 15) Approximate Coal Seam Dep                                               | oths: 895'                 |                                            |                                                      |                                         |                                                    |
| 16) Approximate Depth to Possi                                              | ble Void (coal n           | nine, karst, other):                       | None that we a                                       | are aware                               | of.                                                |
| 17) Does Proposed well location directly overlying or adjacent to           | contain coal sea           | ams                                        | No                                                   |                                         | RECEIVED Office of Oil and Gas                     |
| (a) If Yes, provide Mine Info:                                              | Name:                      |                                            |                                                      |                                         | WV Department of<br>Environmental Protection       |
|                                                                             | Depth:                     |                                            |                                                      | E                                       | nvironmental Protection                            |
|                                                                             | Seam:                      |                                            |                                                      |                                         |                                                    |
|                                                                             | Owner:                     |                                            |                                                      |                                         |                                                    |

12/28/2018

WW-6B (04/15)

OPERATOR WELL NO. Yocum MSH 205H Well Pad Name: Yocum MSH Pad