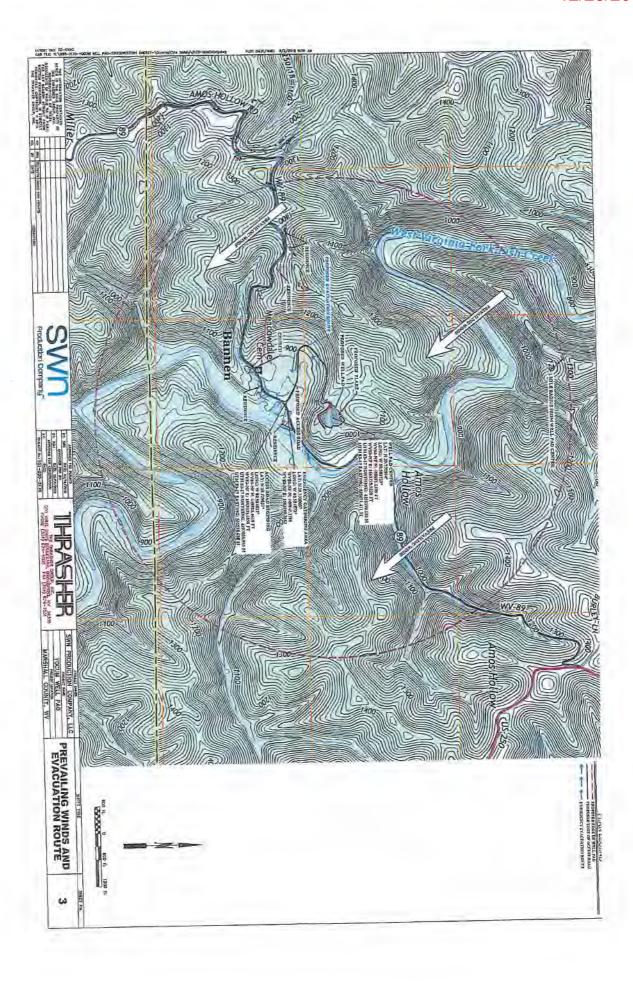

# YOCUM MSH 205H Area of Review

| API        | Operator                          | Status        | Latitude  | Longitude  | Vertical TD   | <b>Producing Formation</b> | Producing Zones Not Perforated |  |
|------------|-----------------------------------|---------------|-----------|------------|---------------|----------------------------|--------------------------------|--|
| 4705170073 | South Penn Oil (S. Penn Nat. Gas) | Completed     | 39.733985 | -80.581473 | 3011          | Big Injun                  | Not Available                  |  |
| 4705170268 | 4705170268 Not Available          | Not Available | 39.73281  | -80.581633 | Not Available | Not Available              | Not Available                  |  |
| 4705100274 | Manufacturers Light & Heat Co.    | Plugged       | 39.745586 | -80.592341 | 2053          | Big Injun                  | Not Available                  |  |
| 4705100766 | Manufacturers Light & Heat Co.    | Plugged       | 39.747471 | -80.598165 | Not Available | Not Available              | Not Available                  |  |
| 4705100477 | Manufacturers Light & Heat Co.    | Plugged       | 39.755007 | -80.607533 | 2460          | Gordon Stray               | Not Available                  |  |
| 4705170430 | Not Available                     | Not Available | 39.75793  | -80.6104   | Not Available | Not Available              | Not Available                  |  |
| 4705100420 | Columbia Gas Transmission Corp.   | Completed     | 39.758685 | -80.610943 | 2182          | Big Injun                  | Not Available                  |  |
| 4705100436 | Manufacturers Light & Heat Co.    | Completed     | 39.7597   | -80.613949 | 2034          | Big Injun                  | Not Available                  |  |