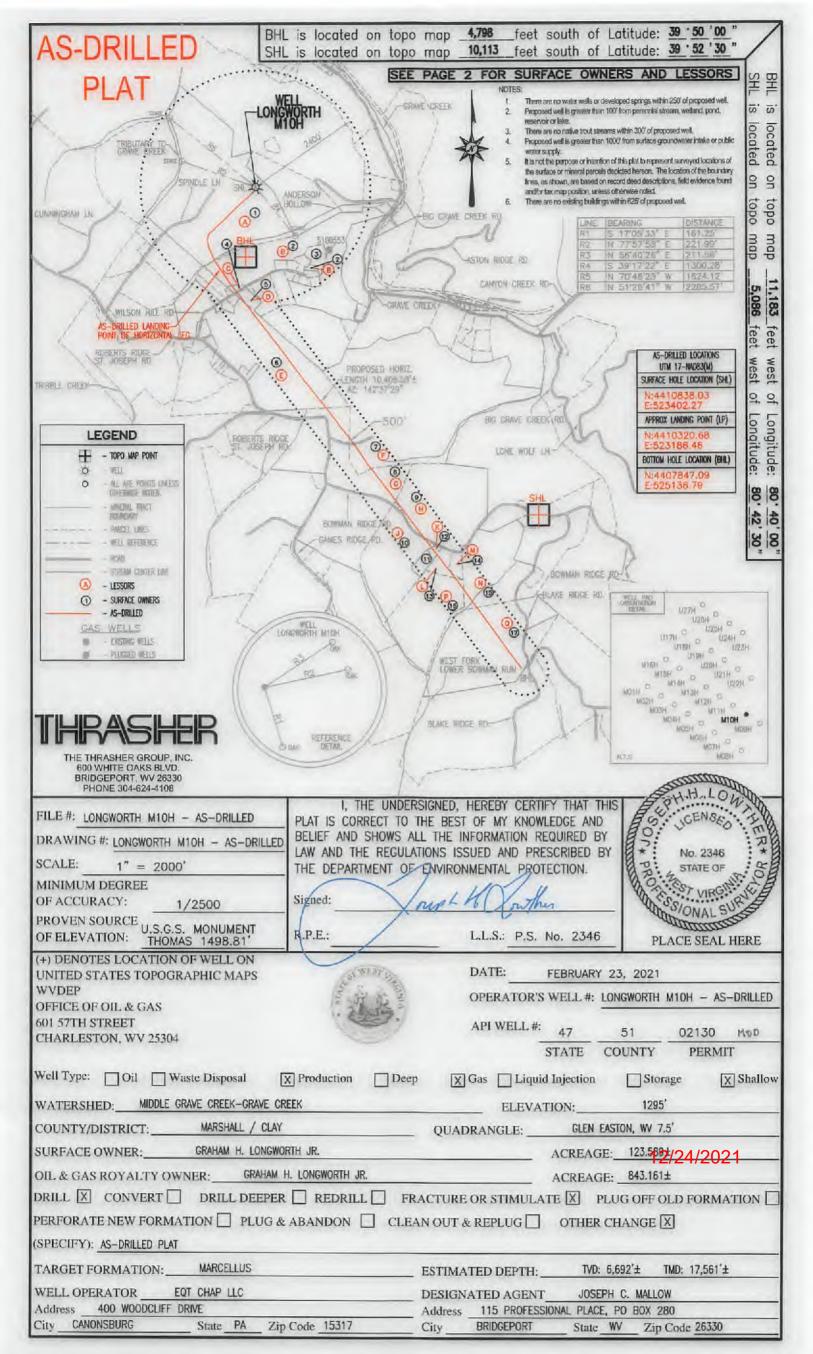

# STATE OF WEST VIRGINIA DEPARTMENT OF ENVIRONMENTAL PROTECTION, OFFICE OF OIL AND GAS WELL WORK PERMIT APPLICATION

| 1) Well Operator: EQT CHAP                                        | , LLC               | 494525804          | Marshall        | Clay         | Glen Easton                             |
|-------------------------------------------------------------------|---------------------|--------------------|-----------------|--------------|-----------------------------------------|
|                                                                   |                     | Operator ID        | County          | District     | Quadrangle                              |
| 2) Operator's Well Number: M1                                     | DH                  | Well Pac           | Name: Longw     | orth         |                                         |
| 3) Farm Name/Surface Owner:                                       | Graham H. Longwor   | th, Jr. Public Roa | d Access: Rob   | erts Ridge F | Road/WV-21                              |
| 4) Elevation, current ground:                                     | 1,270' (built) Ele  | evation, proposed  | post-constructi | on: 1,270'   |                                         |
| 5) Well Type (a) Gas X                                            | Oil                 | Unde               | erground Storag | ge           |                                         |
| Other                                                             |                     |                    |                 |              |                                         |
| (b)If Gas Sha                                                     | llow X              | Deep               |                 |              |                                         |
| Hor                                                               | izontal X           |                    |                 |              |                                         |
| 6) Existing Pad: Yes or No Yes                                    |                     |                    | -               |              |                                         |
| 7) Proposed Target Formation(s) Marcellus, 6,692', 61', 0.64      | • • •               | pated Thickness a  | nd Expected Pr  | ressure(s):  |                                         |
| 8) Proposed Total Vertical Deptl                                  | n: 6,692' (drilled) |                    |                 |              |                                         |
| 9) Formation at Total Vertical D                                  |                     |                    |                 |              |                                         |
| 10) Proposed Total Measured De                                    | epth: 17,561' (dri  | lled)              |                 |              |                                         |
| 11) Proposed Horizontal Leg Le                                    | ngth: 10,343' (dri  | lled)              |                 |              |                                         |
| 12) Approximate Fresh Water St                                    | rata Depths:        | 99', 605'          |                 | <u>-</u>     |                                         |
| 13) Method to Determine Fresh                                     | Water Depths:       | ophole drilling    |                 |              |                                         |
| 14) Approximate Saltwater Dept                                    | hs: 1,576', 1,998', | 2,102', 2,139'     |                 |              |                                         |
| 15) Approximate Coal Seam De                                      | oths: 583', 853'    |                    |                 |              |                                         |
| 16) Approximate Depth to Possi                                    | ble Void (coal mi   | ne, karst, other): | N/A             |              |                                         |
| 17) Does Proposed well location directly overlying or adjacent to |                     | ns<br>Yes          | No              | <u>x</u>     | RECEIVED<br>Office of Oil and Gas       |
| (a) If Yes, provide Mine Info:                                    | Name:               |                    |                 |              | DEC 0 1 2021                            |
| <del>-</del>                                                      | Depth:              |                    |                 | Er           | WV Department of vironmental Protection |
|                                                                   | Seam:               |                    |                 |              |                                         |
|                                                                   | Owner:              |                    |                 |              |                                         |

| 19) Describe proposed well work, including the drilling and plugging back of any pilot hole:                                                                                                                                                                                                                                                                                                                                                                                                                                                                                                                                                                                                                                                                                                    |
|-------------------------------------------------------------------------------------------------------------------------------------------------------------------------------------------------------------------------------------------------------------------------------------------------------------------------------------------------------------------------------------------------------------------------------------------------------------------------------------------------------------------------------------------------------------------------------------------------------------------------------------------------------------------------------------------------------------------------------------------------------------------------------------------------|
| EQT CHAP is proposing to complete development operations on this well. The well has been drilled horizontally as shown on the attached WR-35.                                                                                                                                                                                                                                                                                                                                                                                                                                                                                                                                                                                                                                                   |
| Thorizontally as shown on the attached this see                                                                                                                                                                                                                                                                                                                                                                                                                                                                                                                                                                                                                                                                                                                                                 |
|                                                                                                                                                                                                                                                                                                                                                                                                                                                                                                                                                                                                                                                                                                                                                                                                 |
|                                                                                                                                                                                                                                                                                                                                                                                                                                                                                                                                                                                                                                                                                                                                                                                                 |
| 20) Describe fracturing/stimulating methods in detail, including anticipated max pressure and max rate:                                                                                                                                                                                                                                                                                                                                                                                                                                                                                                                                                                                                                                                                                         |
| Hydraulic fracturing is completed in accordance with state regulations using water recycled from previously fractured wells and obtained from freshwater sources. This water is mixed with sand and a small percentage (less than 0.1%) of chemicals (including 15% Hydrochloric acid, friction reducer, biocide, and scale inhibitor), referred to in the industry as a "slickwater" completion. Maximum anticipated internal casing pressure is expected to be approximately 10,000 psi, maximum anticipated treating rates are expected to average approximately 100 bpm. Stage lengths vary from 150 to 300 feet. Average approximately 350,000 gallons of water per stage. Sand sizes vary from 100 mesh to 20/40 mesh. Average approximately 200,000-600,000 pounds of proppant per stage |
| 21) Total Area to be disturbed, including roads, stockpile area, pits, etc., (acres): 38.9                                                                                                                                                                                                                                                                                                                                                                                                                                                                                                                                                                                                                                                                                                      |
| 22) Area to be disturbed for well pad only, less access road (acres): 19.3                                                                                                                                                                                                                                                                                                                                                                                                                                                                                                                                                                                                                                                                                                                      |
| 23) Describe centralizer placement for each casing string:                                                                                                                                                                                                                                                                                                                                                                                                                                                                                                                                                                                                                                                                                                                                      |
| SURFACE- ON SHOE TRACK AND EVERY 500' TO SURFACE INTERMEDIATE: ON SHOE TRACK AND EVERY 500' FEET TO SURFACE                                                                                                                                                                                                                                                                                                                                                                                                                                                                                                                                                                                                                                                                                     |
| PRODUCTION: ON SHOE TRACK AND EVERY JOINT TO ABOVE TOC                                                                                                                                                                                                                                                                                                                                                                                                                                                                                                                                                                                                                                                                                                                                          |
|                                                                                                                                                                                                                                                                                                                                                                                                                                                                                                                                                                                                                                                                                                                                                                                                 |
| 24) Describe all cement additives associated with each cement type:                                                                                                                                                                                                                                                                                                                                                                                                                                                                                                                                                                                                                                                                                                                             |
| See attached WR-35                                                                                                                                                                                                                                                                                                                                                                                                                                                                                                                                                                                                                                                                                                                                                                              |
|                                                                                                                                                                                                                                                                                                                                                                                                                                                                                                                                                                                                                                                                                                                                                                                                 |
| 25) Proposed borehole conditioning procedures:                                                                                                                                                                                                                                                                                                                                                                                                                                                                                                                                                                                                                                                                                                                                                  |
| N/A - The well is already drilled                                                                                                                                                                                                                                                                                                                                                                                                                                                                                                                                                                                                                                                                                                                                                               |
|                                                                                                                                                                                                                                                                                                                                                                                                                                                                                                                                                                                                                                                                                                                                                                                                 |
|                                                                                                                                                                                                                                                                                                                                                                                                                                                                                                                                                                                                                                                                                                                                                                                                 |
|                                                                                                                                                                                                                                                                                                                                                                                                                                                                                                                                                                                                                                                                                                                                                                                                 |