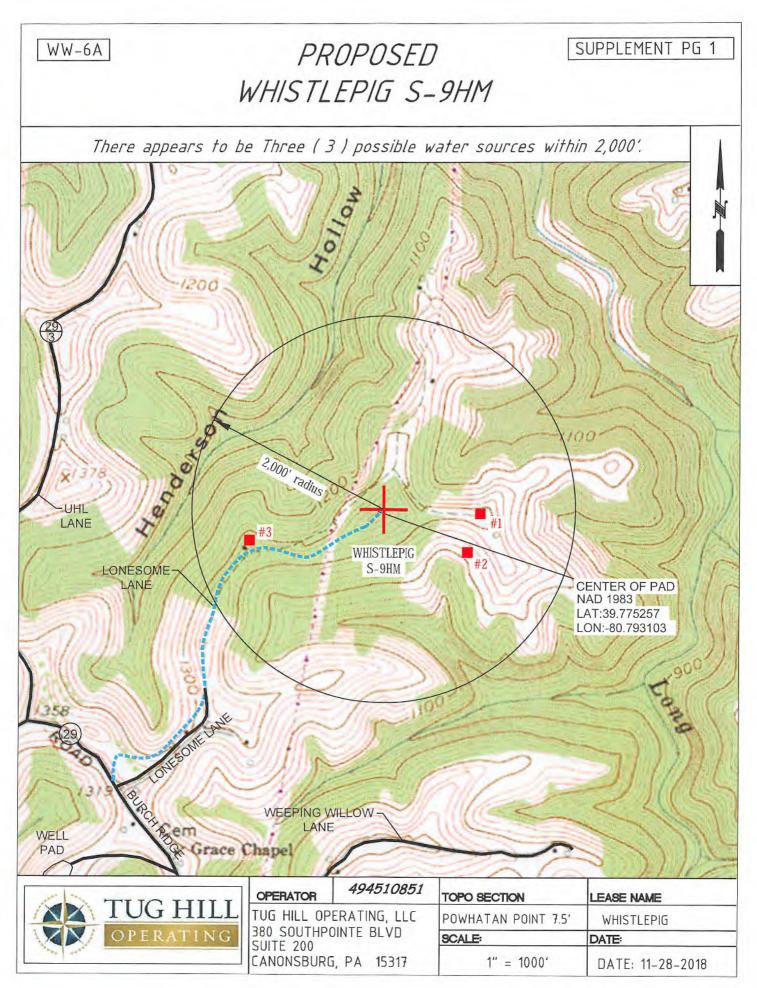

#### CONDITIONS

- 1. This proposed activity may require permit coverage from the United States Army Corps of Engineers (USACE). Through this permit, you are hereby being advised to consult with USACE regarding this proposed activity.
- 2. If the operator encounters an unanticipated void, or an anticipated void at an unanticipated depth, the operator shall notify the inspector within 24 hours. Modifications to the casing program may be necessary to comply with W. Va. Code § 22-6A-5a (12), which requires drilling to a minimum depth of thirty feet below the bottom of the void, and installing a minimum of twenty (20) feet of casing. Under no circumstance should the operator drill more than one hundred (100) feet below the bottom of the void or install less than twenty (20) feet of casing below the bottom of the void.
- 3. When compacting fills, each lift before compaction shall not be more than 12 inches in height, and the moisture content of the fill material shall be within limits as determined by the Standard Proctor Density test of the actual soils used in specific engineered fill, ASTM D698, Standard Test Method for Laboratory Compaction Characteristics of Soil Using Standard Effort, to achieve 95 % compaction of the optimum density. Each lift shall be tested for compaction, with a minimum of two tests per lift per acre of fill. All test results shall be maintained on site and available for review.
- 4. Operator shall install signage per § 22-6A-8g (6) (B) at all source water locations included in their approved water management plan within 24 hours of water management plan activation.
- 5. Oil and gas water supply wells will be registered with the Office of Oil and Gas and all such wells will be constructed and plugged in accordance with the standards of the Bureau for Public Health set forth in its Legislative rule entitled *Water Well Regulations*, 64 C.S.R. 19. Operator is to contact the Bureau of Public Health regarding permit requirements. In lieu of plugging, the operator may transfer the well to the surface owner upon agreement of the parties. All drinking water wells within fifteen hundred feet of the water supply well shall be flow tested by the operator upon request of the drinking well owner prior to operating the water supply well.
- 6. Pursuant to the requirements pertaining to the sampling of domestic water supply wells/springs the operator shall, no later than thirty (30) days after receipt of analytical data provide a written copy to the Chief and any of the users who may have requested such analyses.
- 7. 24 hours prior to the initiation of the completion process the operator shall notify the Chief or his designee.
- 8. During the completion process the operator shall monitor annular pressures and report any anomaly noticed to the chief or his designee immediately.
- 9. If any explosion or other accident causing loss of life or serious personal injury occurs in or about a well or well work on a well, the well operator or its contractor shall give notice, stating the particulars of the explosion or accident, to the oil and gas inspector and the Chief, within 24 hours of said accident.
- 10. During the casing and cementing process, in the event cement does not return to the surface, the oil and gas inspector shall be notified within 24 hours.