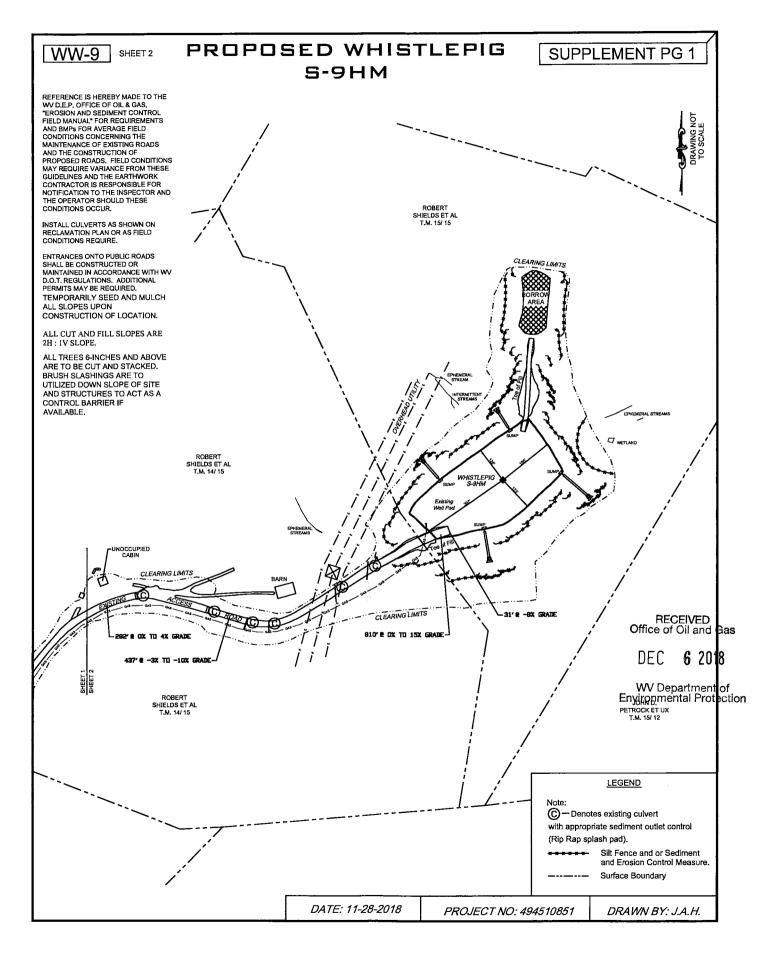

21) Total Area to be disturbed, including roads, stockpile area, pits, etc., (acres): 21.74 acres

22) Area to be disturbed for well pad only, less access road (acres): 6.58 acres

23) Describe centralizer placement for each casing string: