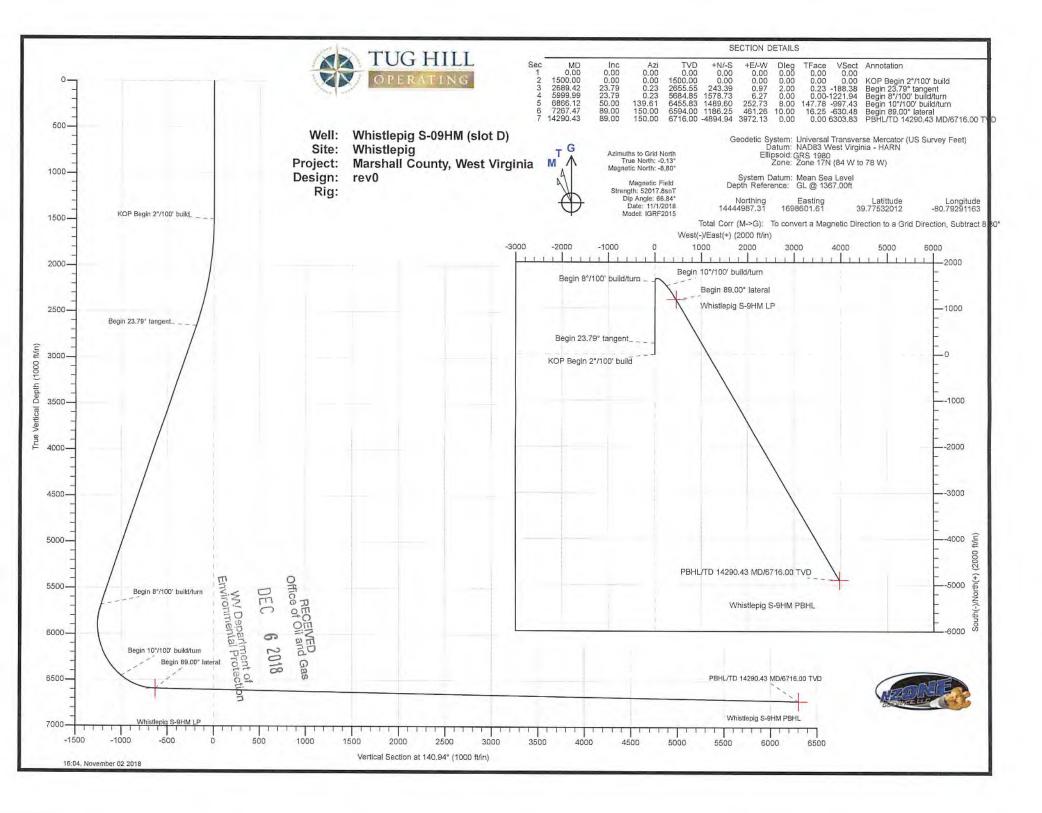

#### STATE OF WEST VIRGINIA DEPARTMENT OF ENVIRONMENTAL PROTECTION, OFFICE OF OIL AND GAS WELL WORK PERMIT APPLICATION

| 1) Well Operator:                                          | : Tug Hill Op            | erating, LLC      | 494510851                                  | Marshall                            | Franklin                          | Powhatan Point 7                                    |
|------------------------------------------------------------|--------------------------|-------------------|--------------------------------------------|-------------------------------------|-----------------------------------|-----------------------------------------------------|
| , I                                                        |                          |                   | Operator ID                                | County                              | District                          | Quadrangle                                          |
| 2) Operator's We                                           | ll Number: <u>W</u> ł    | nistlepig S-9HM   | Well P                                     | ad Name: Hoyt                       |                                   |                                                     |
| 3) Farm Name/Su                                            | urface Owner:            | Ula F. Nelson     | Public Ro                                  | ad Access: Bu                       | rch Ridge R                       | Road (CR 29)                                        |
| 4) Elevation, curr                                         | ent ground:              | 1367.40' E        | levation, proposed                         | l post-construct                    | ion: <u>1367.</u> 4               | 10'                                                 |
|                                                            | a) Gas <u>×</u><br>)ther | Oil               | Un                                         | derground Stora                     | ige                               | <u>.</u>                                            |
|                                                            |                          | llow <u>x</u>     | Deep                                       |                                     |                                   |                                                     |
|                                                            | Hor                      | rizontal <u>x</u> |                                            | •                                   | m/29/1                            | δ                                                   |
| 6) Existing Pad: Y                                         | Yes or No Yes            | 6                 |                                            |                                     |                                   |                                                     |
| , 1 0                                                      |                          |                   | cipated Thickness<br>- 6589', thickness of | -                                   |                                   | pressure of 3800 psi.                               |
| 8) Proposed Tota                                           | l Vertical Dept          | h: 6689'          |                                            |                                     |                                   |                                                     |
| 9) Formation at T                                          |                          | <u> </u>          | ga                                         |                                     |                                   |                                                     |
| 10) Proposed Tot                                           | al Measured D            | epth: 14,290'     |                                            |                                     |                                   |                                                     |
| 11) Proposed Hor                                           | rizontal Leg Le          | ngth: 7,023'      |                                            |                                     |                                   |                                                     |
| 12) Approximate                                            | Fresh Water St           | trata Depths:     | 70', 973'                                  |                                     |                                   |                                                     |
| <ul><li>13) Method to De</li><li>14) Approximate</li></ul> |                          | - · ·             | Use shallow offset wells to determine dee  | epest freshwater. Or determine usin | g predrill tests, testing while ( | drilling or petrophysical evaluation of resistivity |
|                                                            | -                        |                   | / Coal - 867' and                          | Pittsburgh Co                       | al - 967'                         |                                                     |
|                                                            |                          |                   | nine, karst, other):                       |                                     |                                   |                                                     |
| 17) Does Propose<br>directly overlying                     |                          |                   | ums<br>Yes                                 | N                                   | o <u>x</u>                        |                                                     |
| (a) If Yes, provi                                          | de Mine Info:            | Name:             |                                            |                                     |                                   | RECEIVED<br>Office of Oil and Gas                   |
|                                                            |                          | Depth:            |                                            |                                     |                                   | DEC 6 2018                                          |
|                                                            |                          | Seam:             |                                            |                                     | Er                                | W Department of<br>vironmental Protection           |
|                                                            |                          | Owner:            |                                            |                                     |                                   |                                                     |

Drill through the Marcellus tagging less than 100' from the top of the Onondata to get depths and log data. Plug back to proposed kick off point. Drill the horizontal section to planned and proposed TD. Run casing and cement to surface. Run Bond Log from app. 60 deg to surface. Make clean out run and stimulate.