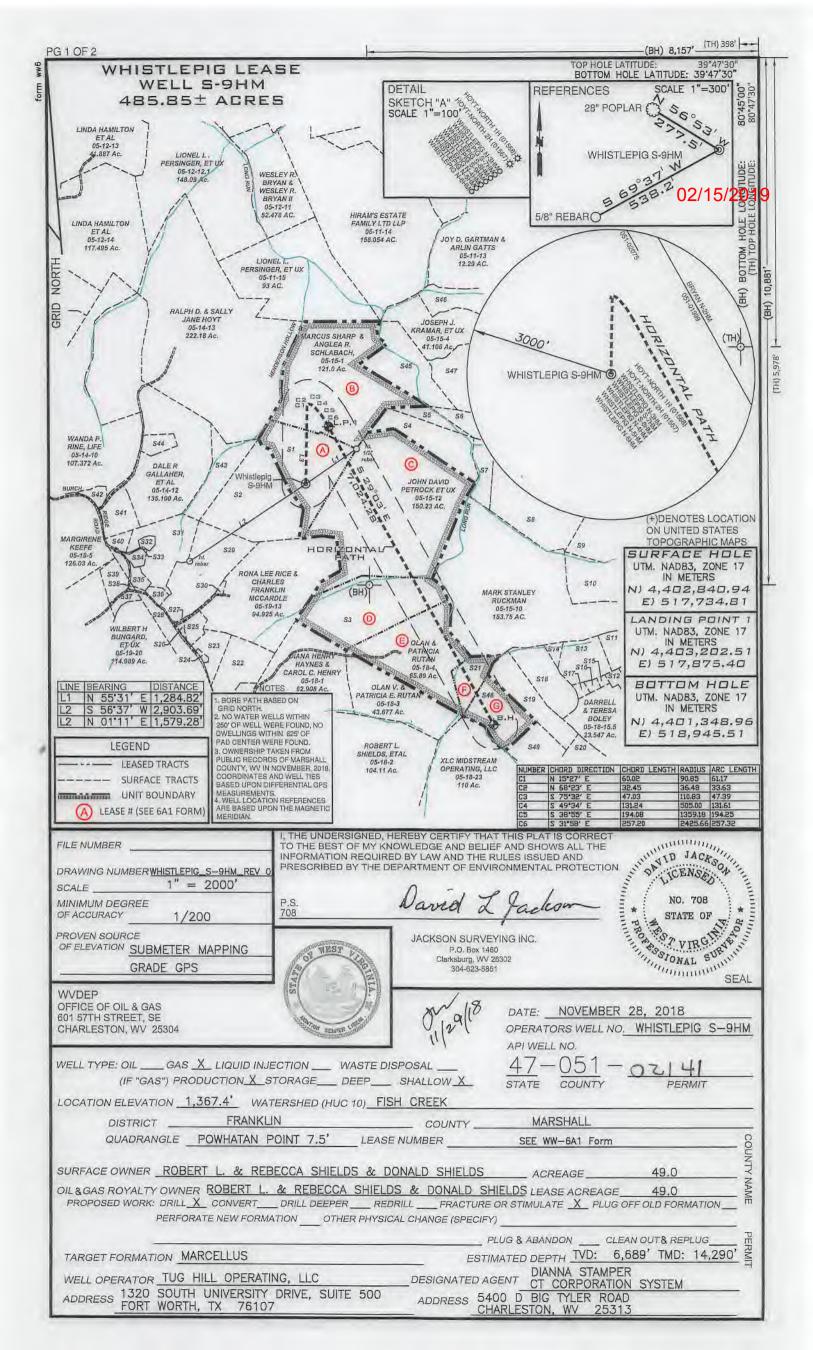

#### STATE OF WEST VIRGINIA DEPARTMENT OF ENVIRONMENTAL PROTECTION, OFFICE OF OIL AND GAS WELL WORK PERMIT APPLICATION

| 1) Well Operator:                                          | : Tug Hill Op            | erating, LLC      | 494510851                                  | Marshall                            | Franklin                          | Powhatan Point 7                                    |
|------------------------------------------------------------|--------------------------|-------------------|--------------------------------------------|-------------------------------------|-----------------------------------|-----------------------------------------------------|
| , I                                                        |                          |                   | Operator ID                                | County                              | District                          | Quadrangle                                          |
| 2) Operator's We                                           | ll Number: <u>W</u> ł    | nistlepig S-9HM   | Well P                                     | ad Name: Hoyt                       |                                   |                                                     |
| 3) Farm Name/Su                                            | urface Owner:            | Ula F. Nelson     | Public Ro                                  | ad Access: Bu                       | rch Ridge R                       | Road (CR 29)                                        |
| 4) Elevation, curr                                         | ent ground:              | 1367.40' E        | levation, proposed                         | l post-construct                    | ion: <u>1367.</u> 4               | 10'                                                 |
|                                                            | a) Gas <u>×</u><br>)ther | Oil               | Un                                         | derground Stora                     | ige                               | <u>.</u>                                            |
|                                                            |                          | llow <u>x</u>     | Deep                                       |                                     |                                   |                                                     |
|                                                            | Hor                      | rizontal <u>x</u> |                                            | •                                   | m/29/1                            | δ                                                   |
| 6) Existing Pad: Y                                         | Yes or No Yes            | 6                 |                                            |                                     |                                   |                                                     |
| , 1 0                                                      |                          |                   | cipated Thickness<br>- 6589', thickness of | -                                   |                                   | pressure of 3800 psi.                               |
| 8) Proposed Tota                                           | l Vertical Dept          | h: 6689'          |                                            |                                     |                                   |                                                     |
| 9) Formation at T                                          |                          | <u> </u>          | ga                                         |                                     |                                   |                                                     |
| 10) Proposed Tot                                           | al Measured D            | epth: 14,290'     |                                            |                                     |                                   |                                                     |
| 11) Proposed Hor                                           | rizontal Leg Le          | ngth: 7,023'      |                                            |                                     |                                   |                                                     |
| 12) Approximate                                            | Fresh Water St           | trata Depths:     | 70', 973'                                  |                                     |                                   |                                                     |
| <ul><li>13) Method to De</li><li>14) Approximate</li></ul> |                          | - · ·             | Use shallow offset wells to determine dee  | epest freshwater. Or determine usin | g predrill tests, testing while ( | drilling or petrophysical evaluation of resistivity |
|                                                            | -                        |                   | / Coal - 867' and                          | Pittsburgh Co                       | al - 967'                         |                                                     |
|                                                            |                          |                   | nine, karst, other):                       |                                     |                                   |                                                     |
| 17) Does Propose<br>directly overlying                     |                          |                   | ums<br>Yes                                 | N                                   | o <u>x</u>                        |                                                     |
| (a) If Yes, provi                                          | de Mine Info:            | Name:             |                                            |                                     |                                   | RECEIVED<br>Office of Oil and Gas                   |
|                                                            |                          | Depth:            |                                            |                                     |                                   | DEC 6 2018                                          |
|                                                            |                          | Seam:             |                                            |                                     | Er                                | W Department of<br>vironmental Protection           |
|                                                            |                          | Owner:            |                                            |                                     |                                   |                                                     |

### CASING AND TUBING PROGRAM

| ТҮРЕ         | Size<br>(in) | <u>New</u><br><u>or</u><br><u>Used</u> | Grade | <u>Weight per ft.</u><br>(lb/ft) | <u>FOOTAGE: For</u><br><u>Drilling (ft)</u> | INTERVALS:<br>Left in Well<br>(ft) | <u>CEMENT:</u><br><u>Fill-up</u><br>(Cu. Ft.)/CTS |
|--------------|--------------|----------------------------------------|-------|----------------------------------|---------------------------------------------|------------------------------------|---------------------------------------------------|
| Conductor    | 30"          | NEW                                    | BW    | BW                               | 120'                                        | 120'                               | 259ft^3(CTS)                                      |
| Fresh Water  | 13 3/8"      | NEW                                    | J55   | 54.5#                            | 1076'                                       | 1076'                              | 1098ft^3(CTS)                                     |
| Coal         | 13 3/8"      | NEW                                    | J55   | 54.5#                            | 1076'                                       | 1076'                              | 1098ft^3(CTS)                                     |
| Intermediate | 9 5/8"       | NEW                                    | J55   | 36#                              | 2804'                                       | 2804'                              | 932ft^3(CTS)                                      |
| Production   | 5 1/2"       | NEW                                    | P110  | 20#                              | 14,290'                                     | 14,290'                            | 3650ft^3(CTS)                                     |
| Tubing       | 2 3/8"       | NEW                                    | N80   | 4.7#                             | 6,500'                                      |                                    |                                                   |
| Liners       |              |                                        |       |                                  |                                             |                                    |                                                   |

|              |           |                                         |                                                |                                | 0                                              |                              |                                              |
|--------------|-----------|-----------------------------------------|------------------------------------------------|--------------------------------|------------------------------------------------|------------------------------|----------------------------------------------|
| ТҮРЕ         | Size (in) | <u>Wellbore</u><br><u>Diameter (in)</u> | <u>Wall</u><br><u>Thickness</u><br><u>(in)</u> | <u>Burst Pressure</u><br>(psi) | Anticipated<br>Max. Internal<br>Pressure (psi) | <u>Cement</u><br><u>Type</u> | <u>Cement</u><br><u>Yield</u><br>(cu. ft./k) |
| Conductor    | 30"       | 36"                                     | 1.0                                            | 2,333                          | 1,866                                          | CLASS A                      | 1.2                                          |
| Fresh Water  | 13 3/8"   | 17.5"                                   | .33                                            | 2,740                          | 2,192                                          | SEE#24                       | 1.2                                          |
| Coal         | 13 3/8"   | 17.5"                                   | .33                                            | 2,740                          | 2,192                                          | SEE #24                      | 1.2                                          |
| Intermediate | 9 5/8"    | 12 1/4"                                 | .352                                           | 3,520                          | 2,816                                          | SEE #24                      | 1.19                                         |
| Production   | 5 1/2"    | 8 7/8_8 3/4                             | .361                                           | 12,640                         | 10,112                                         | SEE #24                      | 1.17/1.19                                    |
| Tubing       | 2 3/8"    |                                         | .19                                            | 11,200                         | 8,960                                          |                              |                                              |
| Liners       |           |                                         |                                                |                                |                                                |                              |                                              |

#### Whistlepig S-9HM

.

|         | Ca                       | sing                                                                                                     |                                                                                                                       |                                                                                                                                                                                                                                           |
|---------|--------------------------|----------------------------------------------------------------------------------------------------------|-----------------------------------------------------------------------------------------------------------------------|-------------------------------------------------------------------------------------------------------------------------------------------------------------------------------------------------------------------------------------------|
| String  | Grade                    | Bit Size                                                                                                 | Depth (Measured)                                                                                                      | Cement Fill Up                                                                                                                                                                                                                            |
| 30"     | BW                       | 36"                                                                                                      | 120'                                                                                                                  | CTS                                                                                                                                                                                                                                       |
| 13 3/8" | J55                      | 17 1/2"                                                                                                  | 1,076'                                                                                                                | CTS                                                                                                                                                                                                                                       |
| 9 5/8"  | J55                      | 12 1/4"                                                                                                  | 2,804'                                                                                                                | CTS                                                                                                                                                                                                                                       |
| 5 1/2"  | CYHP110                  | 8 7/8 x 8 3/4                                                                                            | 14,290'                                                                                                               | CTS                                                                                                                                                                                                                                       |
|         | 30"<br>13 3/8"<br>9 5/8" | String         Grade           30"         BW           13 3/8"         J55           9 5/8"         J55 | 30"         BW         36"           13 3/8"         J55         17 1/2"           9 5/8"         J55         12 1/4" | String         Grade         Bit Size         Depth (Measured)           30"         BW         36"         120'           13 3/8"         J55         17 1/2"         1,076'           9 5/8"         J55         12 1/4"         2,804' |

### Cement

| Conductor:     | Premium NE-1 + 2% bwoc CaC12 + 46.5% Fresh Water – Conductor Cement mixed at 15.6 ppg, Y=1.2                                                                                                             |
|----------------|----------------------------------------------------------------------------------------------------------------------------------------------------------------------------------------------------------|
| Surface:       | Premium NE-1 + 2% bwoc CaC12 + 46.5% Fresh Water – Surface Cement mixed at 15.6 ppg, Y=1.2                                                                                                               |
| Intermediate:  | Premium NE-1 + 1% bwoc CaC12 + 46.5% Fresh Water – Intermediate Cement mixed at 15.6 ppg, Y=1.19                                                                                                         |
| Kick Off Plug: | Class H Cement + 1% CD-32 + .7% Sodium Metasilicate + .1% R-3 + .75 gal/100sk FP-13L - KOP Plug                                                                                                          |
| Production:    | 50:50 Poz: Premium NE-1 + .1% bwoc ASA-301 + 60lb/sk ASCA-1 + .35% bwoc BA-10A + .25% bwoc MPA-<br>170, 44 lb sack + .5% bwoc R-3 + .75 gals/100sk FP-13L - Production Cement mixed at 15.2ppg, Y = 1.19 |