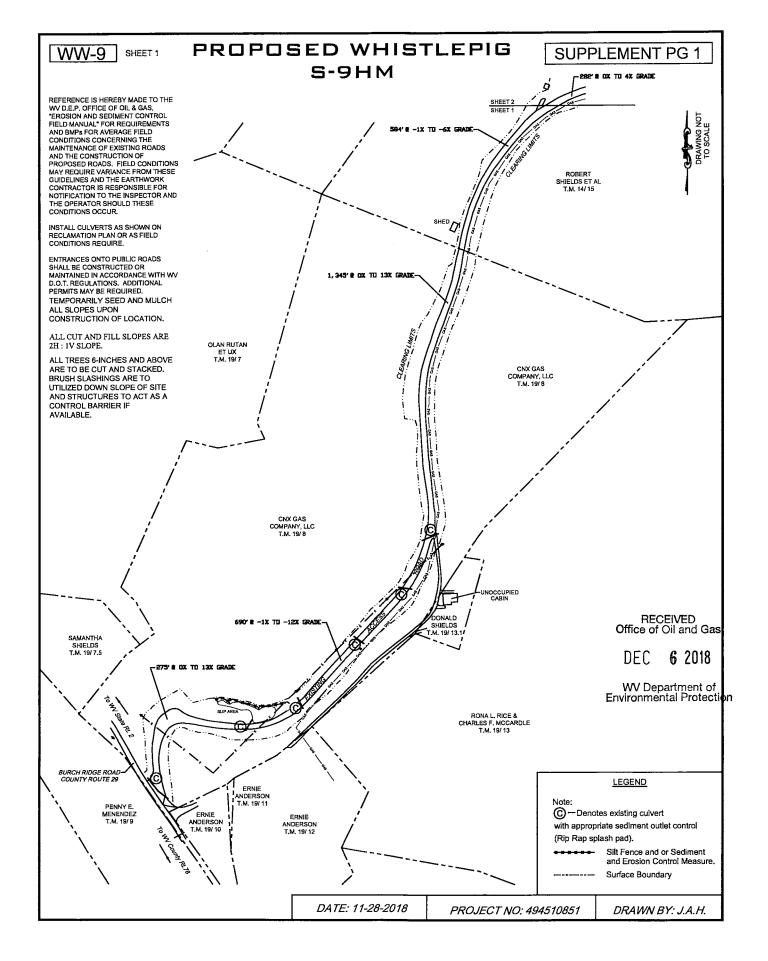

21) Total Area to be disturbed, including roads, stockpile area, pits, etc., (acres): 21.74 acres

22) Area to be disturbed for well pad only, less access road (acres): 6.58 acres

23) Describe centralizer placement for each casing string: