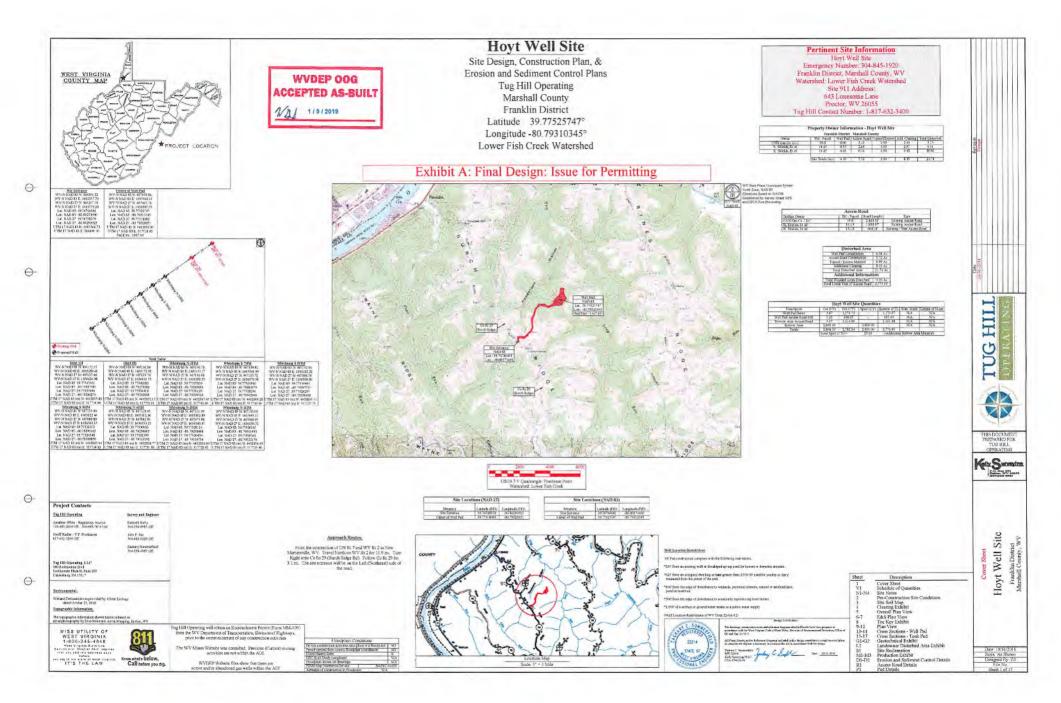

### 4705 702141

WW-6B (04/15) API NO. 47-051 - 02/15/2019

OPERATOR WELL NO. Whistlepig S-9HM Well Pad Name: Hoyt

#### STATE OF WEST VIRGINIA DEPARTMENT OF ENVIRONMENTAL PROTECTION, OFFICE OF OIL AND GAS WELL WORK PERMIT APPLICATION

| 1) Well Operator:                                          | : Tug Hill Op            | erating, LLC      | 494510851                                  | Marshall                            | Franklin                          | Powhatan Point 7                                    |
|------------------------------------------------------------|--------------------------|-------------------|--------------------------------------------|-------------------------------------|-----------------------------------|-----------------------------------------------------|
| , I                                                        |                          |                   | Operator ID                                | County                              | District                          | Quadrangle                                          |
| 2) Operator's We                                           | ll Number: <u>W</u> ł    | nistlepig S-9HM   | Well P                                     | ad Name: Hoyt                       |                                   |                                                     |
| 3) Farm Name/Su                                            | urface Owner:            | Ula F. Nelson     | Public Ro                                  | ad Access: Bu                       | rch Ridge R                       | Road (CR 29)                                        |
| 4) Elevation, curr                                         | ent ground:              | 1367.40' E        | levation, proposed                         | l post-construct                    | ion: <u>1367.</u> 4               | 10'                                                 |
|                                                            | a) Gas <u>×</u><br>)ther | Oil               | Un                                         | derground Stora                     | ige                               | <u>.</u>                                            |
|                                                            |                          | llow <u>x</u>     | Deep                                       |                                     |                                   |                                                     |
|                                                            | Hor                      | rizontal <u>x</u> |                                            | •                                   | m/29/1                            | δ                                                   |
| 6) Existing Pad: Y                                         | Yes or No Yes            | 6                 |                                            |                                     |                                   |                                                     |
| , 1 0                                                      |                          |                   | cipated Thickness<br>- 6589', thickness of | -                                   |                                   | pressure of 3800 psi.                               |
| 8) Proposed Tota                                           | l Vertical Dept          | h: 6689'          |                                            |                                     |                                   |                                                     |
| 9) Formation at T                                          |                          | <u> </u>          | ga                                         |                                     |                                   |                                                     |
| 10) Proposed Tot                                           | al Measured D            | epth: 14,290'     |                                            |                                     |                                   |                                                     |
| 11) Proposed Hor                                           | rizontal Leg Le          | ngth: 7,023'      |                                            |                                     |                                   |                                                     |
| 12) Approximate                                            | Fresh Water St           | trata Depths:     | 70', 973'                                  |                                     |                                   |                                                     |
| <ul><li>13) Method to De</li><li>14) Approximate</li></ul> |                          | - · ·             | Use shallow offset wells to determine dee  | epest freshwater. Or determine usin | g predrill tests, testing while ( | drilling or petrophysical evaluation of resistivity |
|                                                            | -                        |                   | / Coal - 867' and                          | Pittsburgh Co                       | al - 967'                         |                                                     |
|                                                            |                          |                   | nine, karst, other):                       |                                     |                                   |                                                     |
| 17) Does Propose<br>directly overlying                     |                          |                   | ums<br>Yes                                 | N                                   | o <u>x</u>                        |                                                     |
| (a) If Yes, provi                                          | de Mine Info:            | Name:             |                                            |                                     |                                   | RECEIVED<br>Office of Oil and Gas                   |
|                                                            |                          | Depth:            |                                            |                                     |                                   | DEC 6 2018                                          |
|                                                            |                          | Seam:             |                                            |                                     | Er                                | W Department of<br>vironmental Protection           |
|                                                            |                          | Owner:            |                                            |                                     |                                   |                                                     |