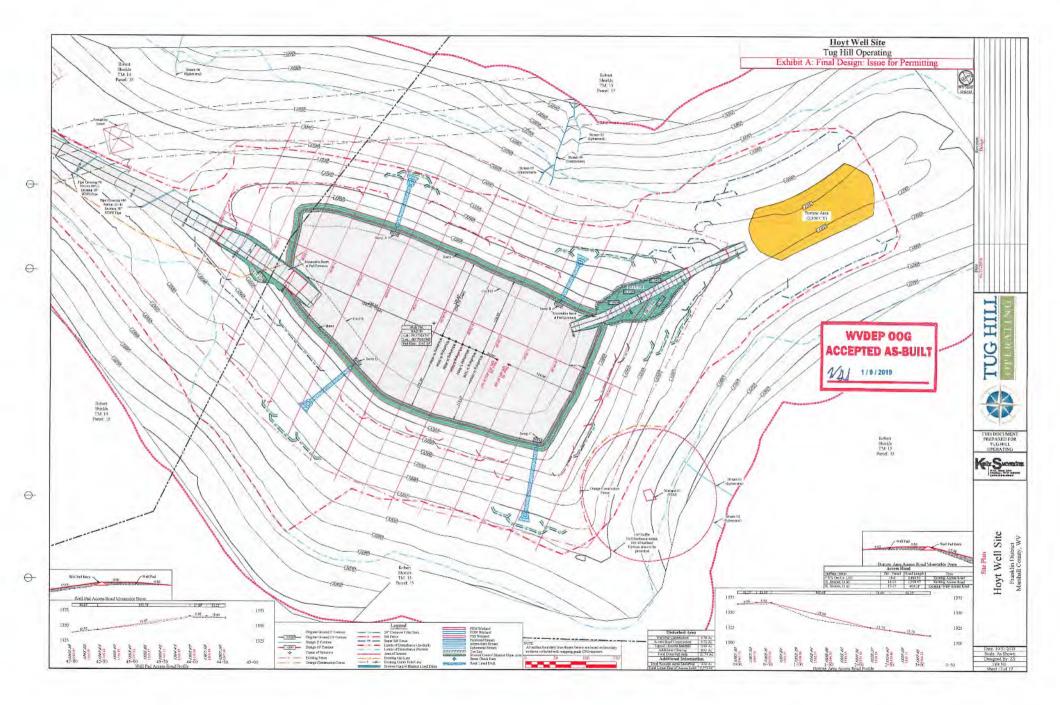

)<br>Guar gum – CAS# 009000-30-0                                                                                                         |
| FRW-18        |                                     | Friction Reducer | Hydrotreated light distillate<br>CAS# 064742-47-8                                                                                                                                                                     |
| Scaletrol     |                                     | Scale Inhibitor  | Ethylene glycol – CAS# 000107-21-1<br>Diethylene glycol – CAS# 000111-46-6                                                                                                                                            |

Office of Oil and Gas DEC 6 2018 WV Department of Environmental Protection