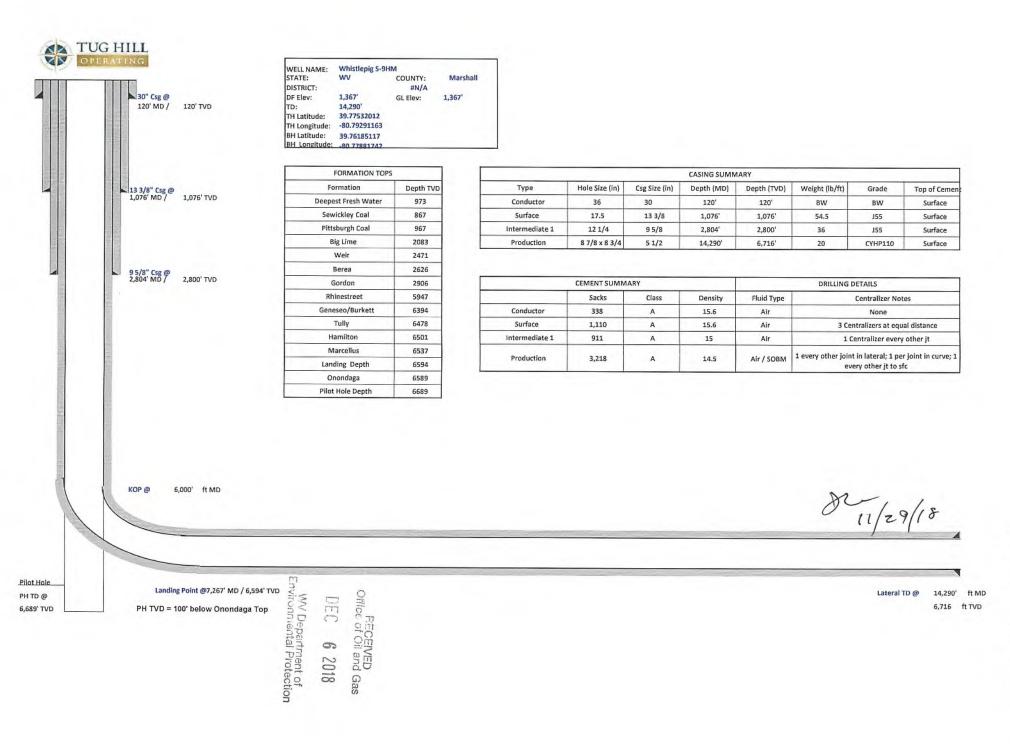

### CASING AND TUBING PROGRAM

| ТҮРЕ         | Size<br>(in) | <u>New</u><br><u>or</u><br><u>Used</u> | Grade | <u>Weight per ft.</u><br>(lb/ft) | <u>FOOTAGE: For</u><br><u>Drilling (ft)</u> | INTERVALS:<br>Left in Well<br>(ft) | <u>CEMENT:</u><br><u>Fill-up</u><br>(Cu. Ft.)/CTS |
|--------------|--------------|----------------------------------------|-------|----------------------------------|---------------------------------------------|------------------------------------|---------------------------------------------------|
| Conductor    | 30"          | NEW                                    | BW    | BW                               | 120'                                        | 120'                               | 259ft^3(CTS)                                      |
| Fresh Water  | 13 3/8"      | NEW                                    | J55   | 54.5#                            | 1076'                                       | 1076'                              | 1098ft^3(CTS)                                     |
| Coal         | 13 3/8"      | NEW                                    | J55   | 54.5#                            | 1076'                                       | 1076'                              | 1098ft^3(CTS)                                     |
| Intermediate | 9 5/8"       | NEW                                    | J55   | 36#                              | 2804'                                       | 2804'                              | 932ft^3(CTS)                                      |
| Production   | 5 1/2"       | NEW                                    | P110  | 20#                              | 14,290'                                     | 14,290'                            | 3650ft^3(CTS)                                     |
| Tubing       | 2 3/8"       | NEW                                    | N80   | 4.7#                             | 6,500'                                      |                                    |                                                   |
| Liners       |              |                                        |       |                                  |                                             |                                    |                                                   |

|              |           |                                         |                                                |                                | 0                                              |                              |                                              |
|--------------|-----------|-----------------------------------------|------------------------------------------------|--------------------------------|------------------------------------------------|------------------------------|----------------------------------------------|
| ТҮРЕ         | Size (in) | <u>Wellbore</u><br><u>Diameter (in)</u> | <u>Wall</u><br><u>Thickness</u><br><u>(in)</u> | <u>Burst Pressure</u><br>(psi) | Anticipated<br>Max. Internal<br>Pressure (psi) | <u>Cement</u><br><u>Type</u> | <u>Cement</u><br><u>Yield</u><br>(cu. ft./k) |
| Conductor    | 30"       | 36"                                     | 1.0                                            | 2,333                          | 1,866                                          | CLASS A                      | 1.2                                          |
| Fresh Water  | 13 3/8"   | 17.5"                                   | .33                                            | 2,740                          | 2,192                                          | SEE#24                       | 1.2                                          |
| Coal         | 13 3/8"   | 17.5"                                   | .33                                            | 2,740                          | 2,192                                          | SEE #24                      | 1.2                                          |
| Intermediate | 9 5/8"    | 12 1/4"                                 | .352                                           | 3,520                          | 2,816                                          | SEE #24                      | 1.19                                         |
| Production   | 5 1/2"    | 8 7/8_8 3/4                             | .361                                           | 12,640                         | 10,112                                         | SEE #24                      | 1.17/1.19                                    |
| Tubing       | 2 3/8"    |                                         | .19                                            | 11,200                         | 8,960                                          |                              |                                              |
| Liners       |           |                                         |                                                |                                |                                                |                              |                                              |

#### Whistlepig S-9HM

.

|         | Ca                       | sing                                                                                                     |                                                                                                                       |                                                                                                                                                                                                                                           |
|---------|--------------------------|----------------------------------------------------------------------------------------------------------|-----------------------------------------------------------------------------------------------------------------------|-------------------------------------------------------------------------------------------------------------------------------------------------------------------------------------------------------------------------------------------|
| String  | Grade                    | Bit Size                                                                                                 | Depth (Measured)                                                                                                      | Cement Fill Up                                                                                                                                                                                                                            |
| 30"     | BW                       | 36"                                                                                                      | 120'                                                                                                                  | CTS                                                                                                                                                                                                                                       |
| 13 3/8" | J55                      | 17 1/2"                                                                                                  | 1,076'                                                                                                                | CTS                                                                                                                                                                                                                                       |
| 9 5/8"  | J55                      | 12 1/4"                                                                                                  | 2,804'                                                                                                                | CTS                                                                                                                                                                                                                                       |
| 5 1/2"  | CYHP110                  | 8 7/8 x 8 3/4                                                                                            | 14,290'                                                                                                               | CTS                                                                                                                                                                                                                                       |
|         | 30"<br>13 3/8"<br>9 5/8" | String         Grade           30"         BW           13 3/8"         J55           9 5/8"         J55 | 30"         BW         36"           13 3/8"         J55         17 1/2"           9 5/8"         J55         12 1/4" | String         Grade         Bit Size         Depth (Measured)           30"         BW         36"         120'           13 3/8"         J55         17 1/2"         1,076'           9 5/8"         J55         12 1/4"         2,804' |

### Cement

| Conductor:     | Premium NE-1 + 2% bwoc CaC12 + 46.5% Fresh Water – Conductor Cement mixed at 15.6 ppg, Y=1.2                                                                                                             |
|----------------|----------------------------------------------------------------------------------------------------------------------------------------------------------------------------------------------------------|
| Surface:       | Premium NE-1 + 2% bwoc CaC12 + 46.5% Fresh Water – Surface Cement mixed at 15.6 ppg, Y=1.2                                                                                                               |
| Intermediate:  | Premium NE-1 + 1% bwoc CaC12 + 46.5% Fresh Water – Intermediate Cement mixed at 15.6 ppg, Y=1.19                                                                                                         |
| Kick Off Plug: | Class H Cement + 1% CD-32 + .7% Sodium Metasilicate + .1% R-3 + .75 gal/100sk FP-13L - KOP Plug                                                                                                          |
| Production:    | 50:50 Poz: Premium NE-1 + .1% bwoc ASA-301 + 60lb/sk ASCA-1 + .35% bwoc BA-10A + .25% bwoc MPA-<br>170, 44 lb sack + .5% bwoc R-3 + .75 gals/100sk FP-13L - Production Cement mixed at 15.2ppg, Y = 1.19 |