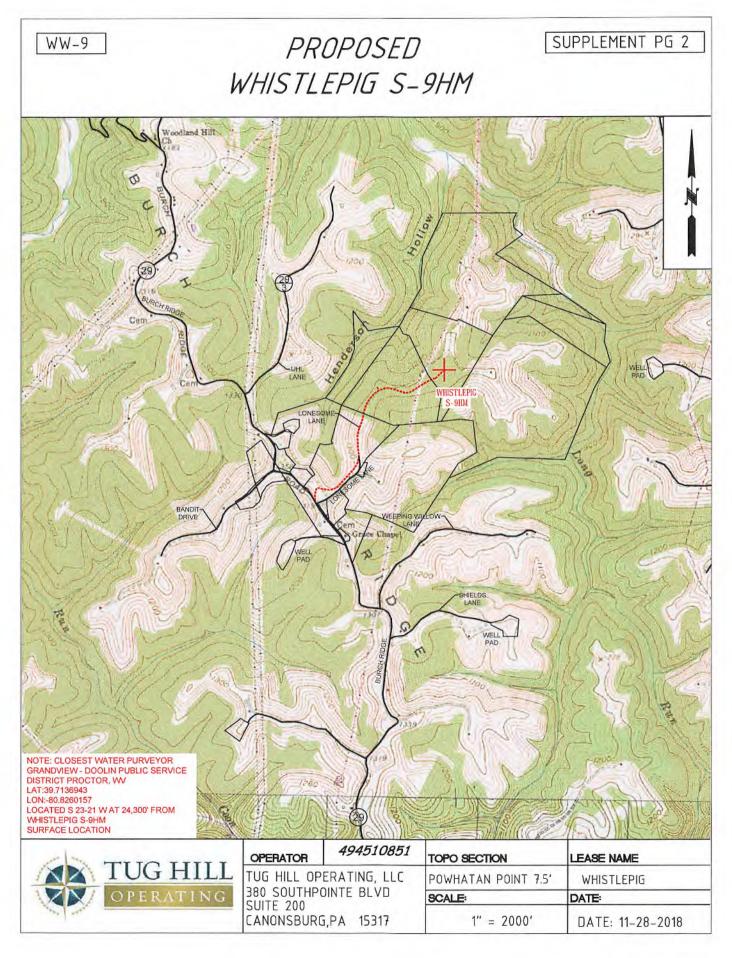

### 4705 702141

WW-6B (04/15) API NO. 47-051 - 02/15/2019

OPERATOR WELL NO. Whistlepig S-9HM Well Pad Name: Hoyt

#### STATE OF WEST VIRGINIA DEPARTMENT OF ENVIRONMENTAL PROTECTION, OFFICE OF OIL AND GAS WELL WORK PERMIT APPLICATION

| 1) Well Operator:                                          | : Tug Hill Op            | erating, LLC      | 494510851                                  | Marshall                            | Franklin                          | Powhatan Point 7                                    |
|------------------------------------------------------------|--------------------------|-------------------|--------------------------------------------|-------------------------------------|-----------------------------------|-----------------------------------------------------|
| , I                                                        |                          |                   | Operator ID                                | County                              | District                          | Quadrangle                                          |
| 2) Operator's We                                           | ll Number: <u>W</u> ł    | nistlepig S-9HM   | Well P                                     | ad Name: Hoyt                       |                                   |                                                     |
| 3) Farm Name/Su                                            | urface Owner:            | Ula F. Nelson     | Public Ro                                  | ad Access: Bu                       | rch Ridge R                       | Road (CR 29)                                        |
| 4) Elevation, curr                                         | ent ground:              | 1367.40' E        | levation, proposed                         | l post-construct                    | ion: <u>1367.</u> 4               | 10'                                                 |
|                                                            | a) Gas <u>×</u><br>)ther | Oil               | Un                                         | derground Stora                     | ige                               | <u>.</u>                                            |
|                                                            |                          | llow <u>x</u>     | Deep                                       |                                     |                                   |                                                     |
|                                                            | Hor                      | rizontal <u>x</u> |                                            | •                                   | m/29/1                            | δ                                                   |
| 6) Existing Pad: Y                                         | Yes or No Yes            | 6                 |                                            |                                     |                                   |                                                     |
| , 1 0                                                      |                          |                   | cipated Thickness<br>- 6589', thickness of | -                                   |                                   | pressure of 3800 psi.                               |
| 8) Proposed Tota                                           | l Vertical Dept          | h: 6689'          |                                            |                                     |                                   |                                                     |
| 9) Formation at T                                          |                          | <u> </u>          | ga                                         |                                     |                                   |                                                     |
| 10) Proposed Tot                                           | al Measured D            | epth: 14,290'     |                                            |                                     |                                   |                                                     |
| 11) Proposed Hor                                           | rizontal Leg Le          | ngth: 7,023'      |                                            |                                     |                                   |                                                     |
| 12) Approximate                                            | Fresh Water St           | trata Depths:     | 70', 973'                                  |                                     |                                   |                                                     |
| <ul><li>13) Method to De</li><li>14) Approximate</li></ul> |                          | - · ·             | Use shallow offset wells to determine dee  | epest freshwater. Or determine usin | g predrill tests, testing while ( | drilling or petrophysical evaluation of resistivity |
|                                                            | -                        |                   | / Coal - 867' and                          | Pittsburgh Co                       | al - 967'                         |                                                     |
|                                                            |                          |                   | nine, karst, other):                       |                                     |                                   |                                                     |
| 17) Does Propose<br>directly overlying                     |                          |                   | ums<br>Yes                                 | N                                   | o <u>x</u>                        |                                                     |
| (a) If Yes, provi                                          | de Mine Info:            | Name:             |                                            |                                     |                                   | RECEIVED<br>Office of Oil and Gas                   |
|                                                            |                          | Depth:            |                                            |                                     |                                   | DEC 6 2018                                          |
|                                                            |                          | Seam:             |                                            |                                     | Er                                | W Department of<br>vironmental Protection           |
|                                                            |                          | Owner:            |                                            |                                     |                                   |                                                     |